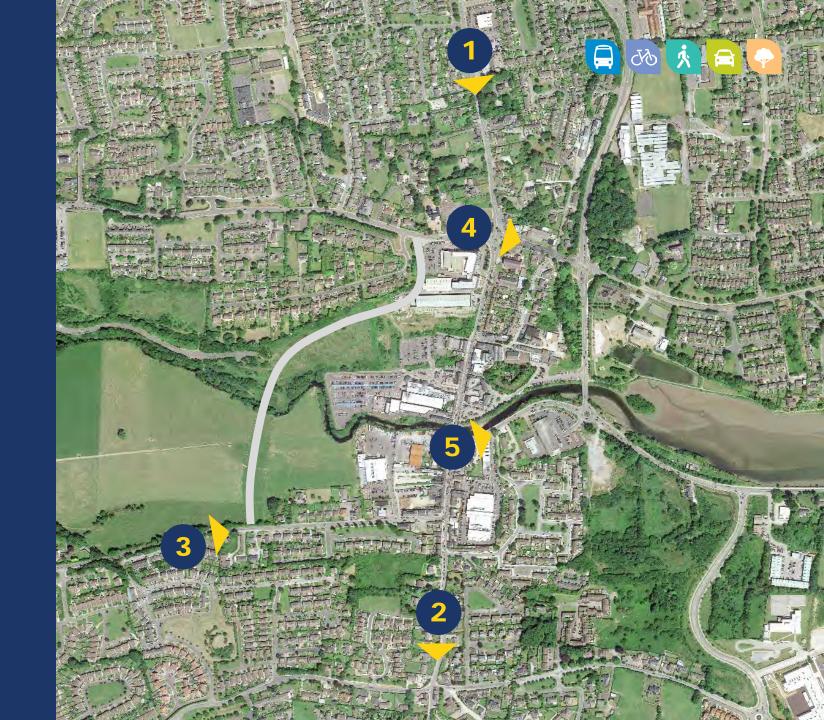

# Proposed Views location Map

- 1. R611 Cork Road At Maxol Looking South
- 2. Fosters Cross Looking South in the Direction of Rose Hill
- 3. R611 Kilmoney Road Lower Looking East to the Pottery Road Junction
- 4. R613 Church Road Looking East
- 5. R612 Strand Road at the entrance to Dunnes Stores Looking East