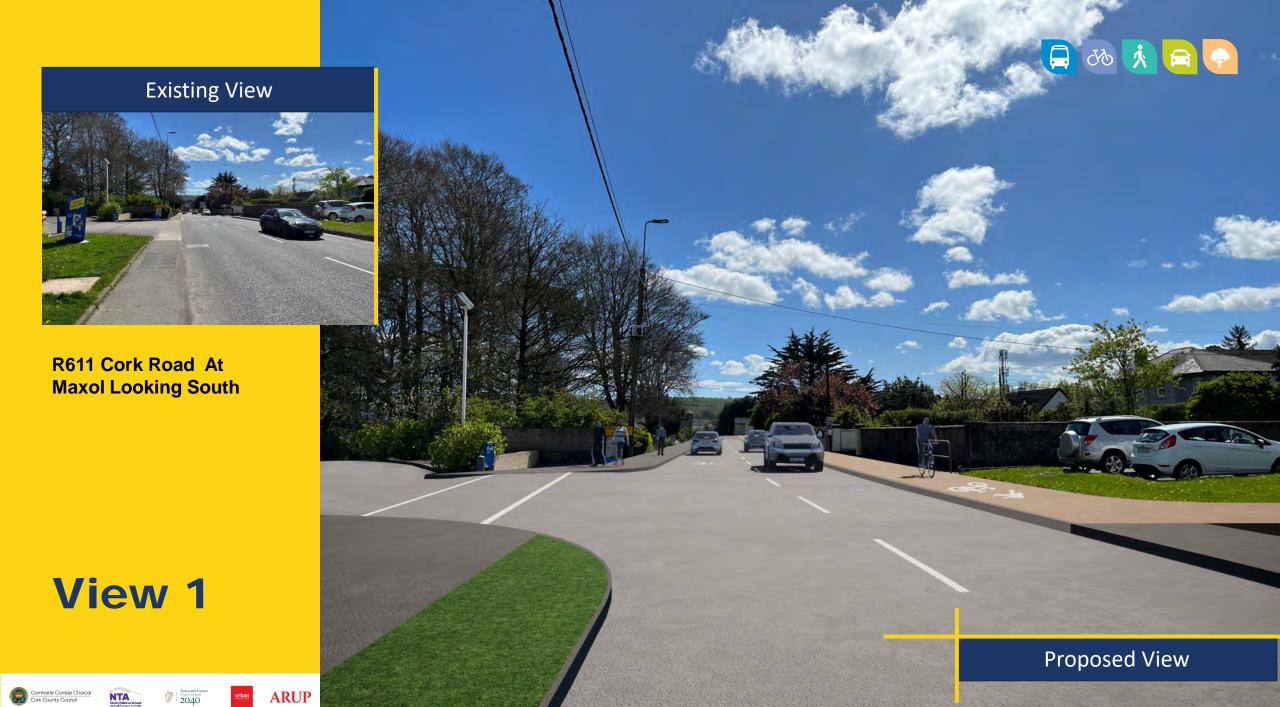

# Proposed Views location Map

- 1. R611 Cork Road At Maxol Looking South
- 2. Fosters Cross Looking South in the Direction of Rose Hill
- 3. R611 Kilmoney Road Lower Looking East to the Pottery Road Junction
- 4. R613 Church Road Looking East
- 5. R612 Strand Road at the entrance to Dunnes Stores Looking East