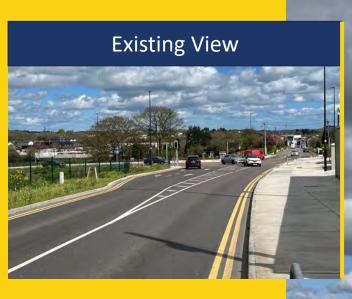

### Carrigaline

**Transportation and Public Realm Enhancement Plan (TPREP)** 

Phase 1B

Proposed Views (Montages)



# Proposed Views location Map

- 1. R611 Cork Road At Maxol Looking South
- 2. Fosters Cross Looking South in the Direction of Rose Hill
- 3. R611 Kilmoney Road Lower Looking East to the Pottery Road Junction
- 4. R613 Church Road Looking East
- 5. R612 Strand Road at the entrance to Dunnes Stores Looking East







Fosters Cross Looking South in the Direction of Rose Hill

## View 2













□ 30 × □



**R611 Kilmoney Road Lower Looking East to** the Pottery Road Junction

## View 3





















**R613 Church Road Looking East** 

View 4

















**R612 Strand Road at** the entrance to Dunnes **Stores Looking East** 

## View 5

















□ - 300 × 100 = □



#### Carrigaline

Transportation and Public Realm Enhancement Plan (TPREP)

Phase 1B