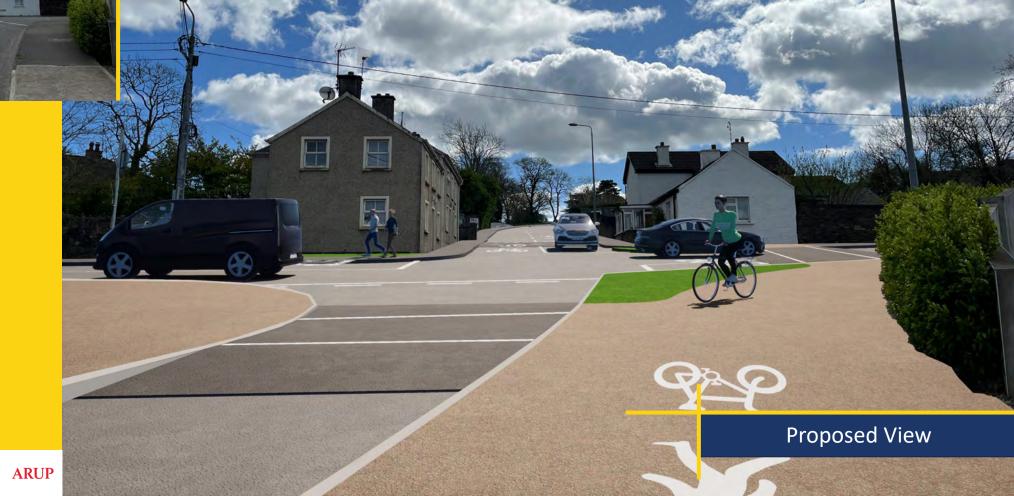

### Carrigaline

**Transportation and Public Realm Enhancement Plan (TPREP)** 

Phase 1B

Proposed Views (Montages)



# Proposed Views location Map

- 1. R611 Cork Road At Maxol Looking South
- 2. Fosters Cross Looking South in the Direction of Rose Hill
- 3. R611 Kilmoney Road Lower Looking East to the Pottery Road Junction
- 4. R613 Church Road Looking East
- 5. R612 Strand Road at the entrance to Dunnes Stores Looking East







Fosters Cross Looking South in the Direction of Rose Hill

## View 2













□ 30 × □



**R611 Kilmoney Road Lower Looking East to** the Pottery Road Junction

## View 3





















**R613 Church Road Looking East** 

View 4

















**R612 Strand Road at** the entrance to Dunnes **Stores Looking East** 

## View 5

















□ - 300 × 100 = □



#### Carrigaline

Transportation and Public Realm Enhancement Plan (TPREP)

Phase 1B