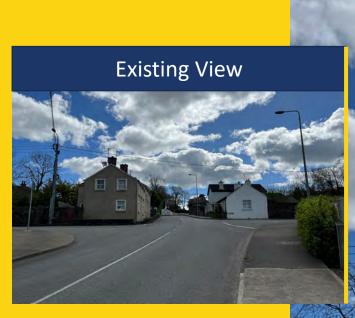

### Carrigaline

**Transportation and Public Realm Enhancement Plan (TPREP)** 

Phase 1B

Proposed Views (Montages)



# Proposed Views location Map

- 1. R611 Cork Road At Maxol Looking South
- 2. Fosters Cross Looking South in the Direction of Rose Hill
- 3. R611 Kilmoney Road Lower Looking East to the Pottery Road Junction
- 4. R613 Church Road Looking East
- 5. R612 Strand Road at the entrance to Dunnes Stores Looking East







Fosters Cross Looking South in the Direction of Rose Hill

## View 2













□ 30 × □



**R611 Kilmoney Road Lower Looking East to** the Pottery Road Junction

## View 3





















**R613 Church Road Looking East** 

View 4

















**R612 Strand Road at** the entrance to Dunnes **Stores Looking East** 

## View 5

















□ - 300 × 100 = □



#### Carrigaline

Transportation and Public Realm Enhancement Plan (TPREP)

Phase 1B