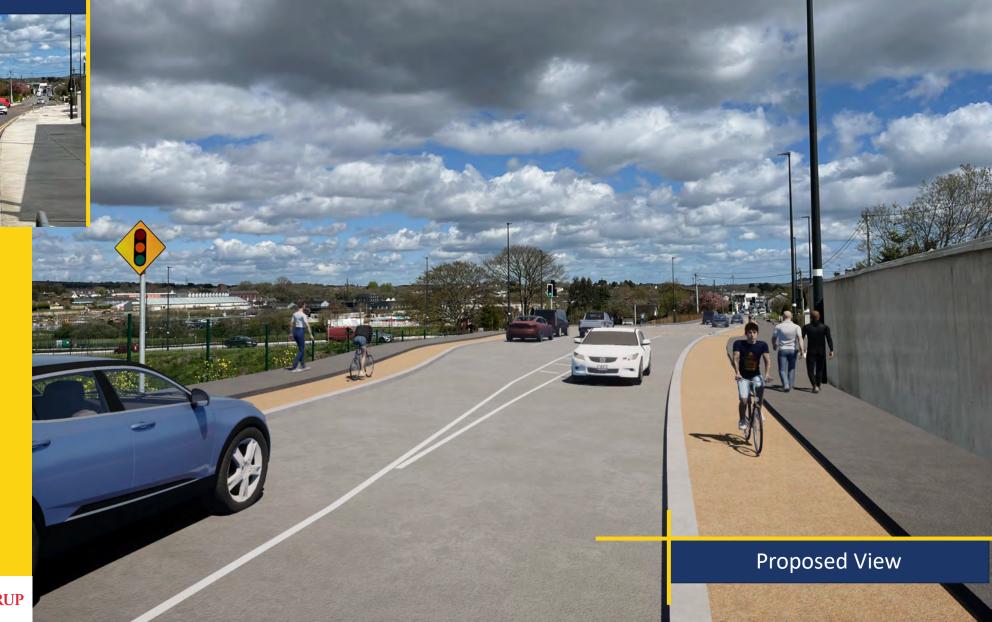

### Carrigaline

**Transportation and Public Realm Enhancement Plan (TPREP)** 

Phase 1B

Proposed Views (Montages)



# Proposed Views location Map

- 1. R611 Cork Road At Maxol Looking South
- 2. Fosters Cross Looking South in the Direction of Rose Hill
- 3. R611 Kilmoney Road Lower Looking East to the Pottery Road Junction
- 4. R613 Church Road Looking East
- 5. R612 Strand Road at the entrance to Dunnes Stores Looking East







Fosters Cross Looking South in the Direction of Rose Hill

## View 2













□ 30 × □



**R611 Kilmoney Road Lower Looking East to** the Pottery Road Junction

## View 3





















**R613 Church Road Looking East** 

View 4

















**R612 Strand Road at** the entrance to Dunnes **Stores Looking East** 

## View 5

















□ - 300 × 100 = □



#### Carrigaline

Transportation and Public Realm Enhancement Plan (TPREP)

Phase 1B