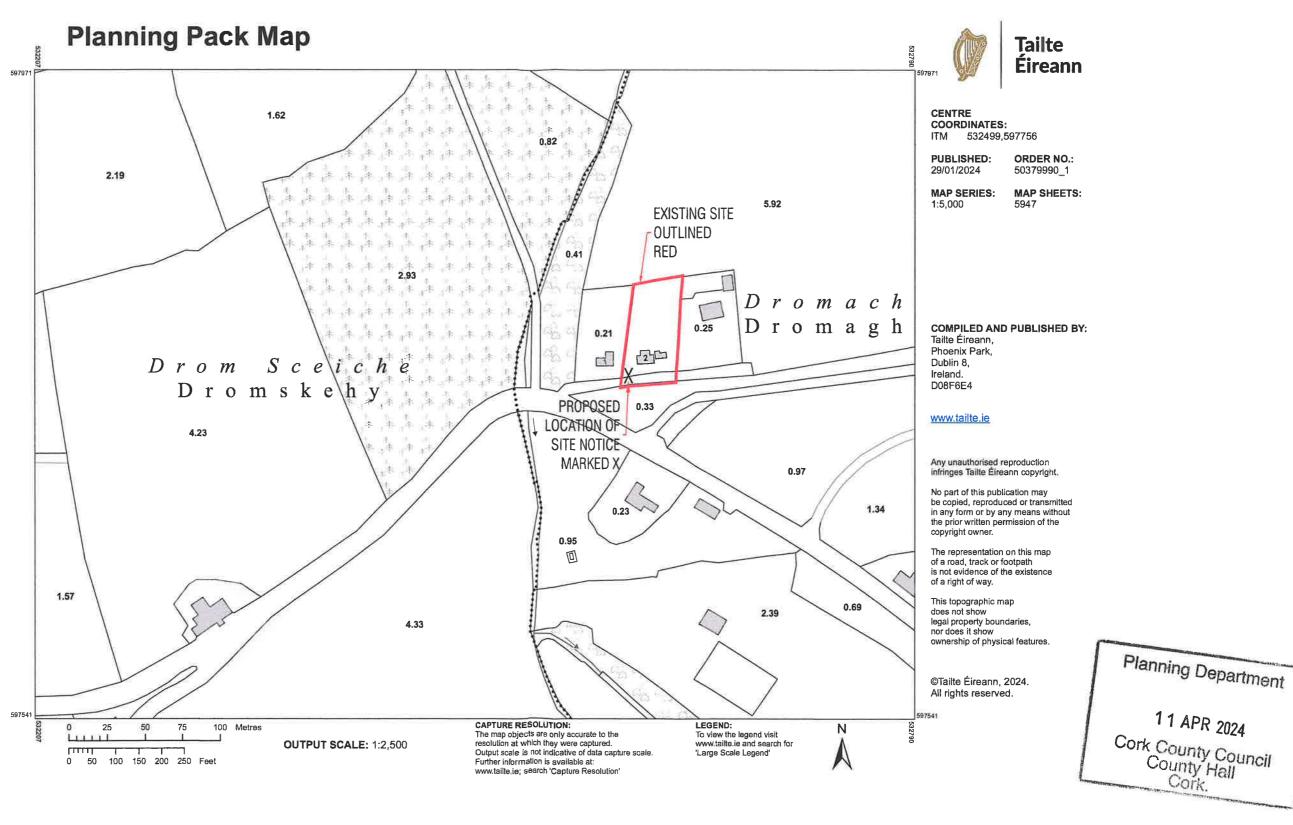

Four copies of the following drawings:

| Drawing No. | Drawing Title:                                               | Scale        |
|-------------|--------------------------------------------------------------|--------------|
| 23-BD-01    | Proposed Site Location Map                                   | 1:10560      |
|             | (proposed site filled red)                                   | 1.10300      |
| 23-BD-02    | Proposed Site Location Map                                   | 1:2500       |
| 23-BD-03    | Proposed Site Layout                                         | 1:500        |
| 23-BD-04    | Existing Ground Floor Plan, Elevations & Section             |              |
| 23-BD-05    | Proposed Ground Floor Plan, Elevations & Section             | 1:100        |
| 23-BD-06    | Proposed Ground Floor Plan (extension to rear outlined in pu | irple) 1:100 |
| 23-00-00    | Proposed Elevations & Section                                | 1:100        |