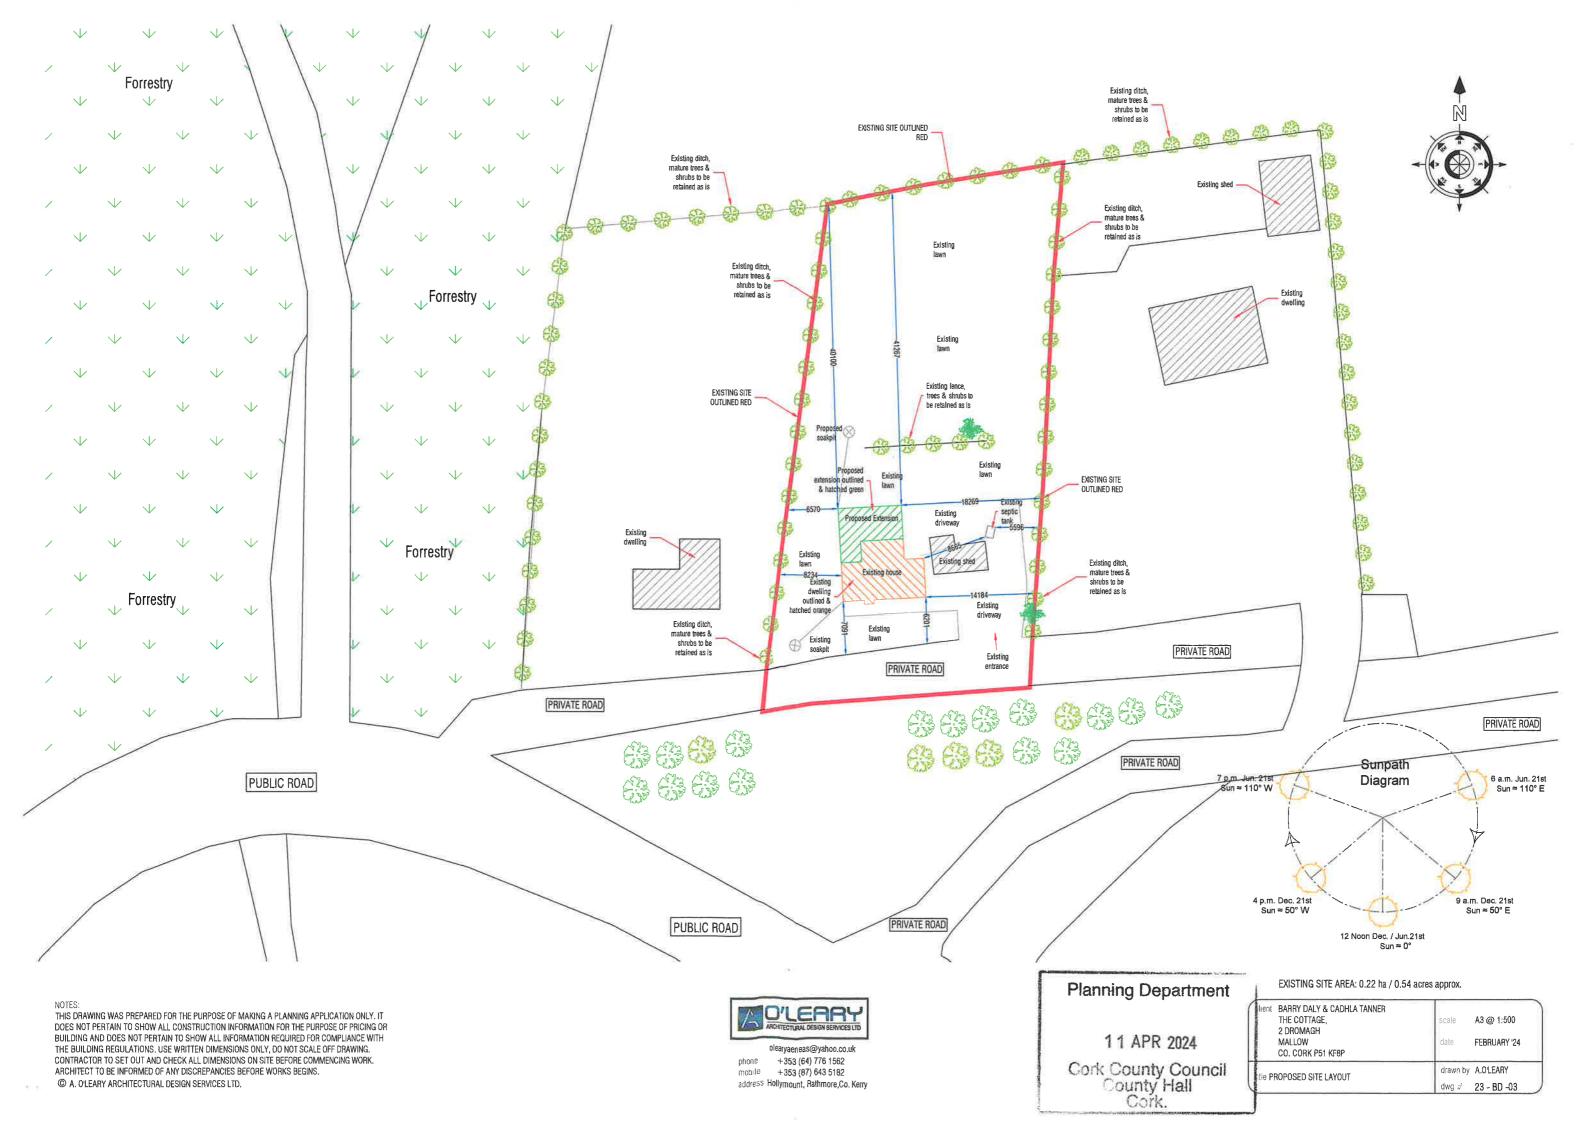

#### SITE LOCATION

The Cottage, 2 Dromagh, Mallow, Co. Cork, P51 KF8P

#### SUBJECT DEVELOPMENT

Ground floor domestic extension (36.21sqm) to rear of The Cottage, 2 Dromagh, Mallow, Co. Cork, P51 KF8P

#### **ASSESSMENT**

The question before the Planning Authority can be reasonably construed as 'whether the construction of a ground floor extension (36.21sqm) to the rear of The Cottage, 2 Dromagh, Mallow, Co. Cork, P51 KF8P is or is not development and is or is not exempted development.'

SCHEDULE 2, Part 1 Exempted Development, Class 1 of the P&D Regulations provides for "The extension of a house, by the construction or erection of an extension (including a conservatory) to the rear of the house or by the conversion for use as part of the house of any garage, store, shed or other similar structure attached to the rear or to the side of the house." The development is located within the curtilage of a house and is located fully to the rear of a detached house and is therefore considered to fall within the description of development set out in Column 1 of Class 1 subject to the conditions and limitations set out in Column 2.