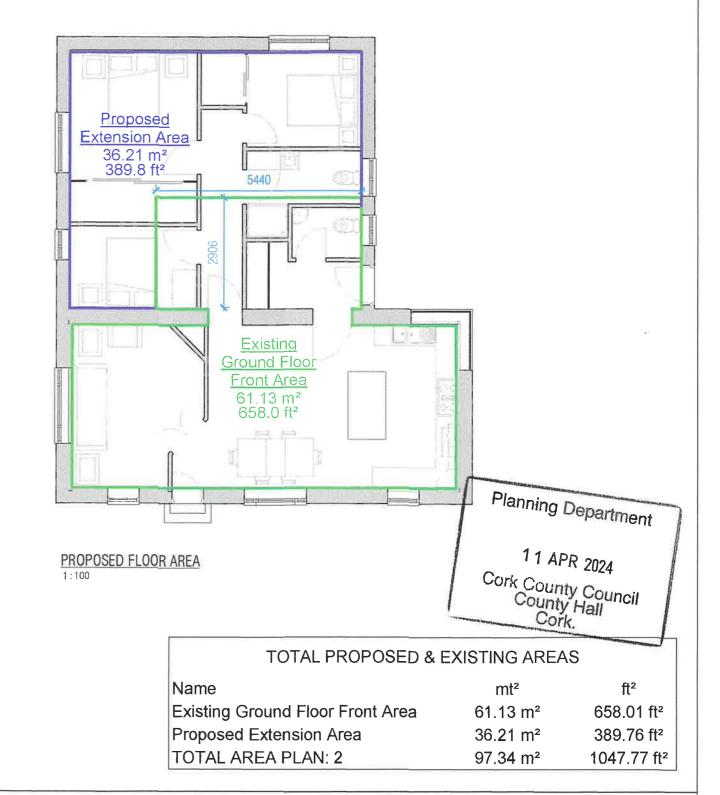

## And Whereas the Planning Authority hereby decides that

The proposed ground floor domestic extension (36.21sqm²) to rear of existing dwelling at The Cottage, 2 Dromagh, Mallow, Co. Cork P51 KF8P constitutes development and is exempted development.

#### SUBJECT DEVELOPMENT

Ground floor domestic extension (36.21sqm) to rear of The Cottage, 2 Dromagh, Mallow, Co. Cork, P51 KF8P

#### Class 1, Column 2 Conditions and Limitations:

- a) The house has not been extended previously. There is no evidence of any planning history on the site. The floor area of the extension does not exceed 40sqm. (floor area measures 36.21sqm).
  - b) The house is detached house.