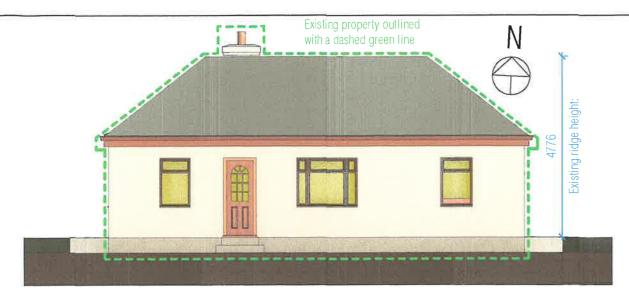

#### SUBJECT DEVELOPMENT

Ground floor domestic extension (36.21sqm) to rear of The Cottage, 2 Dromagh, Mallow, Co. Cork, P51 KF8P

#### **ASSESSMENT**

The question before the Planning Authority can be reasonably construed as 'whether the construction of a ground floor extension (36.21sqm) to the rear of The Cottage, 2 Dromagh, Mallow, Co. Cork, P51 KF8P is or is not development and is or is not exempted development.'