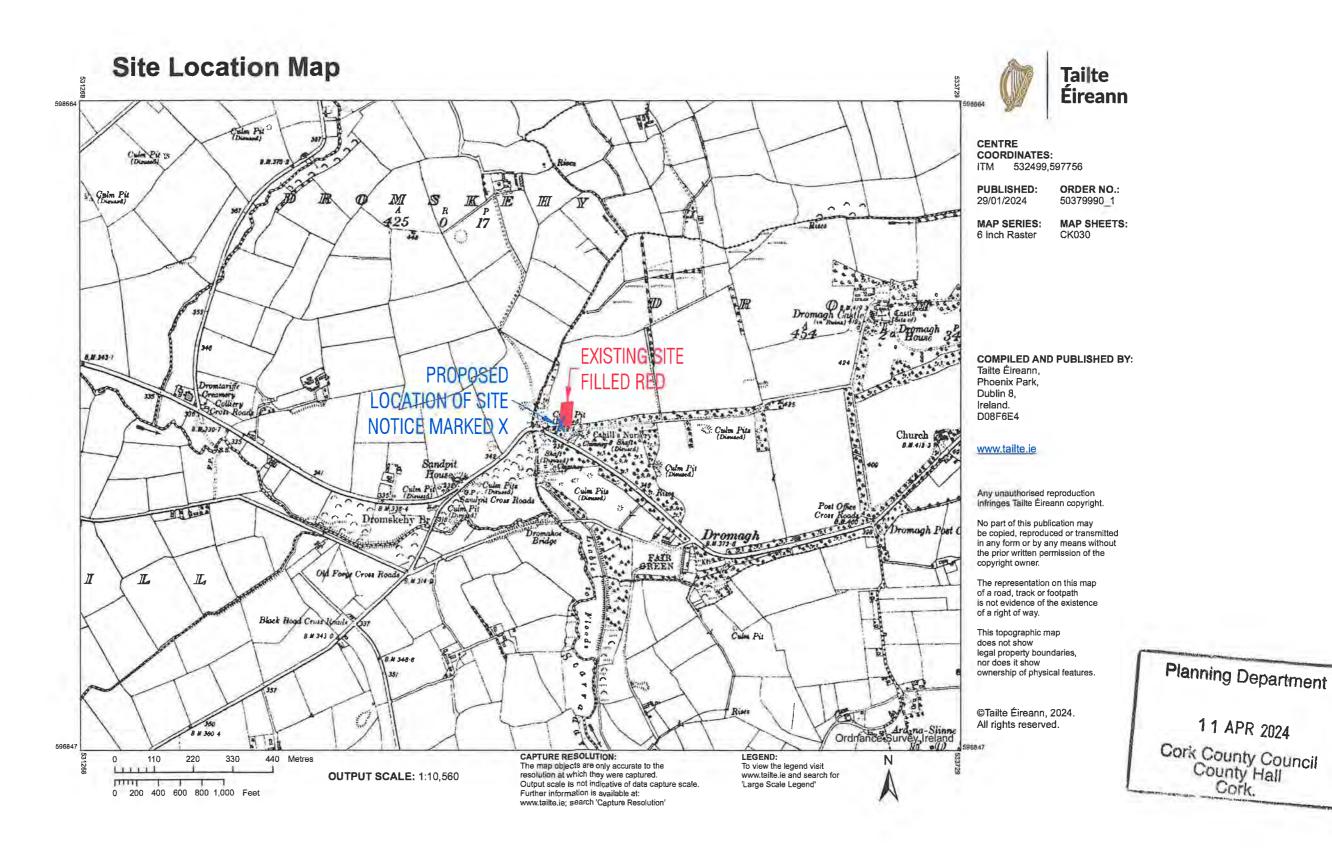

Four copies of the following drawings:

| Drawing No. | Drawing Title:                                               | Scale        |
|-------------|--------------------------------------------------------------|--------------|
| 23-BD-01    | Proposed Site Location Map                                   | 1:10560      |
|             | (proposed site filled red)                                   | 1.10300      |
| 23-BD-02    | Proposed Site Location Map                                   | 1:2500       |
| 23-BD-03    | Proposed Site Layout                                         | 1:500        |
| 23-BD-04    | Existing Ground Floor Plan, Elevations & Section             |              |
| 23-BD-05    | Proposed Ground Floor Plan, Elevations & Section             | 1:100        |
| 23-BD-06    | Proposed Ground Floor Plan (extension to rear outlined in pu | irple) 1:100 |
| 23-00-00    | Proposed Elevations & Section                                | 1:100        |