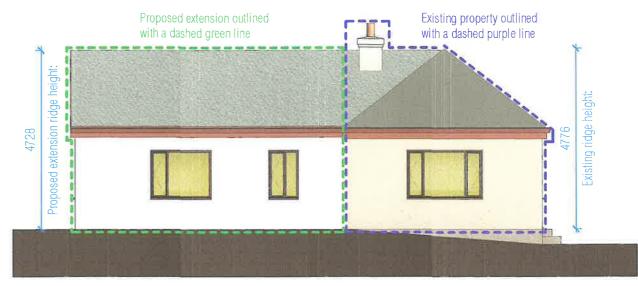

#### SUBJECT DEVELOPMENT

Ground floor domestic extension (36.21sqm) to rear of The Cottage, 2 Dromagh, Mallow, Co. Cork, P51 KF8P

#### **ASSESSMENT**

The question before the Planning Authority can be reasonably construed as 'whether the construction of a ground floor extension (36.21sqm) to the rear of The Cottage, 2 Dromagh, Mallow, Co. Cork, P51 KF8P is or is not development and is or is not exempted development.'

not exceed the height of the rear wall of the house.

b) There rear wall of the house does not include a gable.

c) The extension has flat roof and the height of the eaves do not exceed the height of the highest part