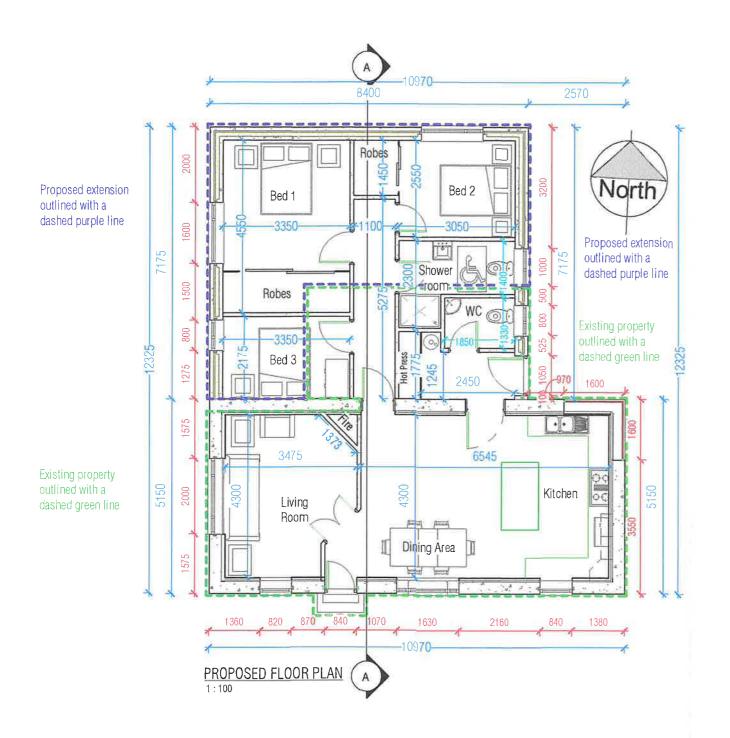

## And Whereas the Planning Authority hereby decides that

The proposed ground floor domestic extension (36.21sqm²) to rear of existing dwelling at The Cottage, 2 Dromagh, Mallow, Co. Cork P51 KF8P constitutes development and is exempted development.

#### SUBJECT DEVELOPMENT

Ground floor domestic extension (36.21sqm) to rear of The Cottage, 2 Dromagh, Mallow, Co. Cork, P51 KF8P

#### Class 1, Column 2 Conditions and Limitations:

- a) The house has not been extended previously. There is no evidence of any planning history on the site. The floor area of the extension does not exceed 40sqm. (floor area measures 36.21sqm).
  - b) The house is detached house.