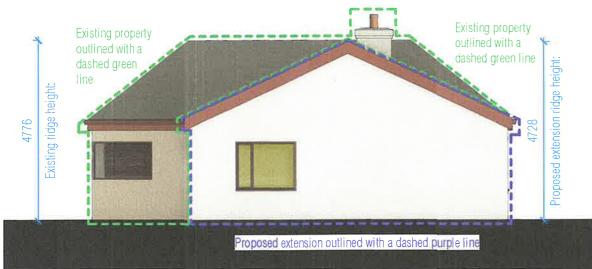

#### SUBJECT DEVELOPMENT

Ground floor domestic extension (36.21sqm) to rear of The Cottage, 2 Dromagh, Mallow, Co. Cork, P51 KF8P

#### **ASSESSMENT**

The question before the Planning Authority can be reasonably construed as 'whether the construction of a ground floor extension (36.21sqm) to the rear of The Cottage, 2 Dromagh, Mallow, Co. Cork, P51 KF8P is or is not development and is or is not exempted development.'

not exceed the height of the rear wall of the house.

b) There rear wall of the house does not include a gable.

c) The extension has flat roof and the height of the eaves do not exceed the height of the highest part