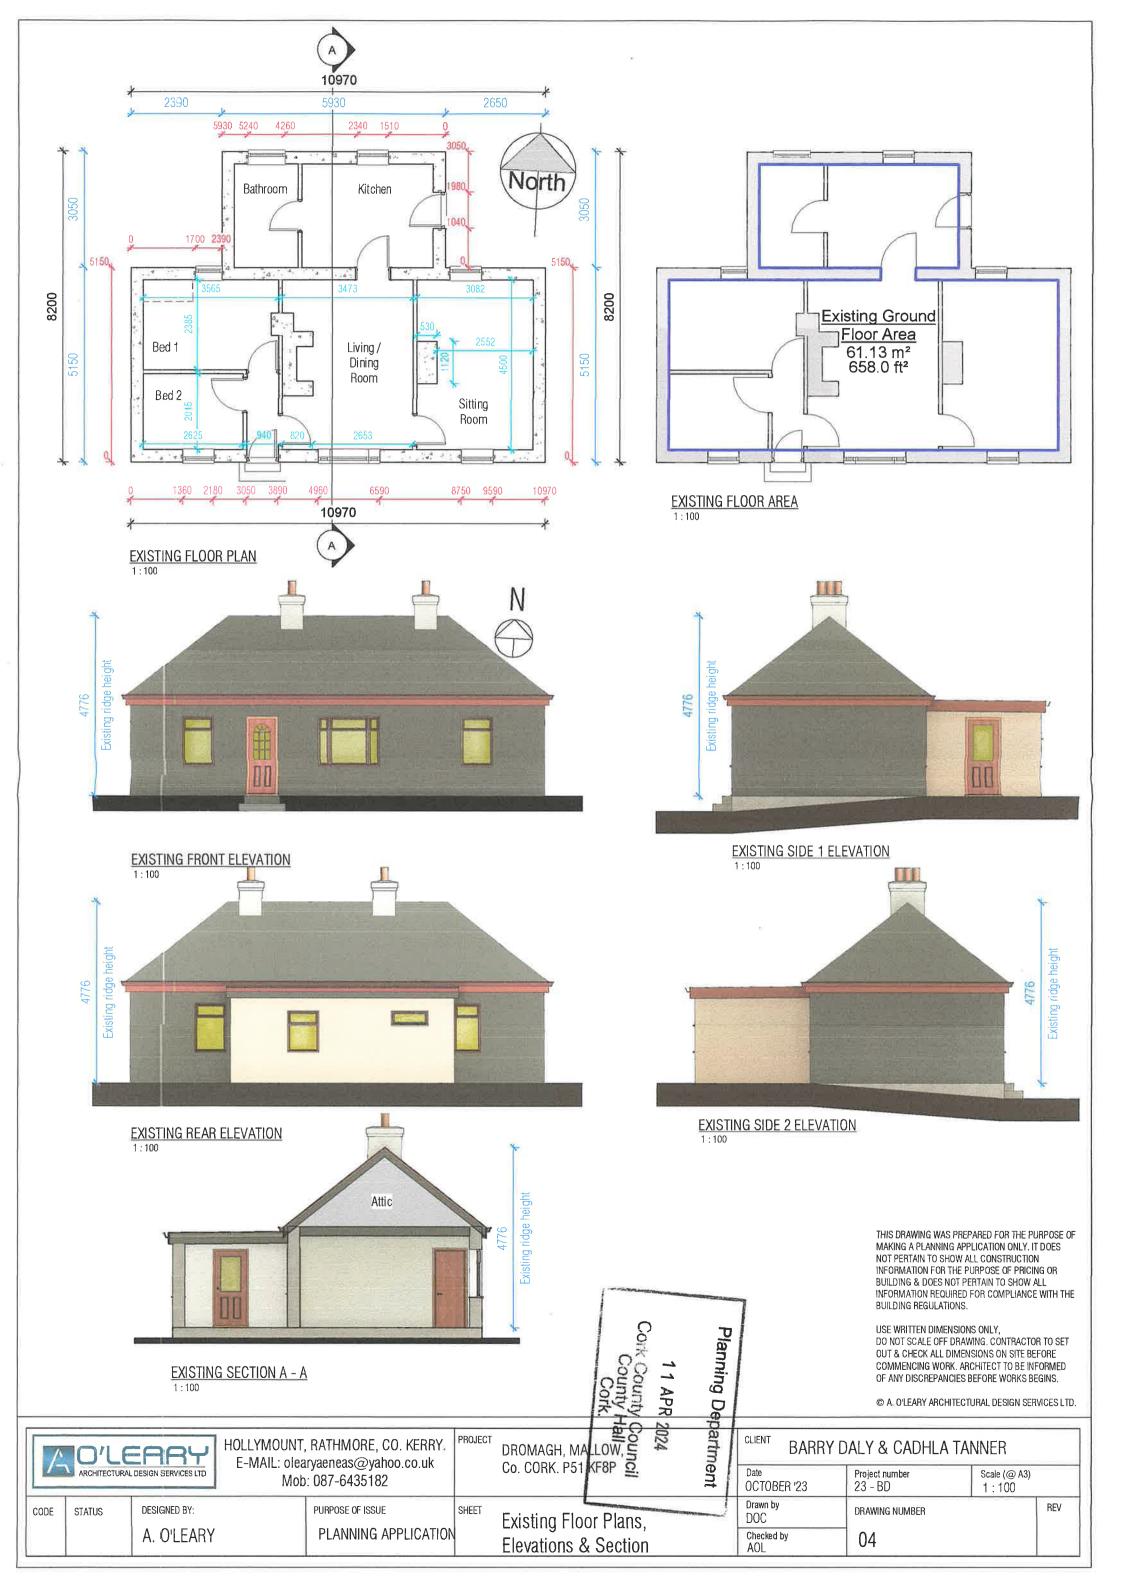

#### SUBJECT DEVELOPMENT

Ground floor domestic extension (36.21sqm) to rear of The Cottage, 2 Dromagh, Mallow, Co. Cork, P51 KF8P

#### **ASSESSMENT**

The question before the Planning Authority can be reasonably construed as 'whether the construction of a ground floor extension (36.21sqm) to the rear of The Cottage, 2 Dromagh, Mallow, Co. Cork, P51 KF8P is or is not development and is or is not exempted development.'

SCHEDULE 2, Part 1 Exempted Development, Class 1 of the P&D Regulations provides for "The extension of a house, by the construction or erection of an extension (including a conservatory) to the rear of the house or by the conversion for use as part of the house of any garage, store, shed or other similar structure attached to the rear or to the side of the house." The development is located within the curtilage of a house and is located fully to the rear of a detached house and is therefore considered to fall within the description of development set out in Column 1 of Class 1 subject to the conditions and limitations set out in Column 2.