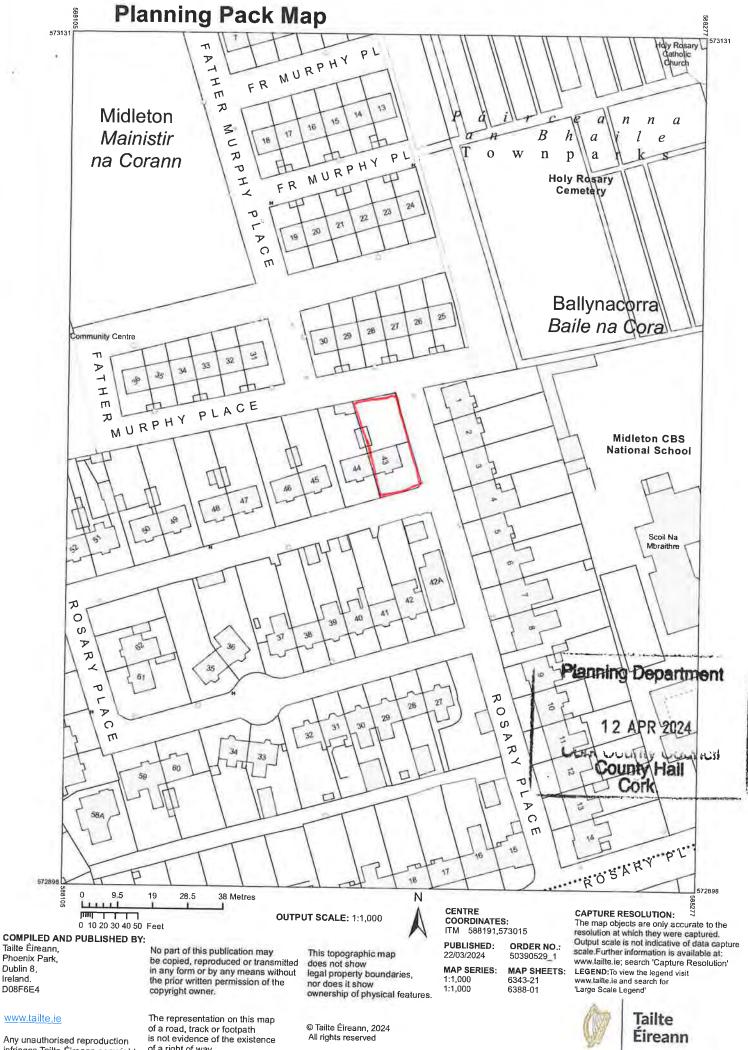

## 2. POSTAL ADDRESS OF LAND OR STRUCTURE FOR WHICH DECLARATION OF EXEMPTION IS SOUGHT:

43 Roswry Place Kidlston Co. Coxk.

| He was seeking a letter of exemption for a 37° Isque 2 stany extension at the room of the exerting dwelling at 43 Rosary Place  Midleton Co. Cock, consisting of 18°55 sqm on each floor. There is two velux windows at the year, Extension was constructed in 2016 |
|---------------------------------------------------------------------------------------------------------------------------------------------------------------------------------------------------------------------------------------------------------------------|
| 37. Isgre 2 story extension at the room of                                                                                                                                                                                                                          |
| the existing dwelling at 43 Roswy Place                                                                                                                                                                                                                             |
| Midleton Co. Cock, consisting of 18-55 sqm on                                                                                                                                                                                                                       |
| each floor. There is two velux windows at                                                                                                                                                                                                                           |
| the near Extension was constructed in 2016                                                                                                                                                                                                                          |
|                                                                                                                                                                                                                                                                     |
|                                                                                                                                                                                                                                                                     |
|                                                                                                                                                                                                                                                                     |
|                                                                                                                                                                                                                                                                     |
|                                                                                                                                                                                                                                                                     |
|                                                                                                                                                                                                                                                                     |
|                                                                                                                                                                                                                                                                     |