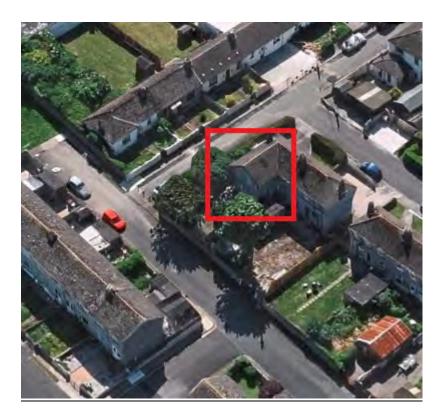

is two storey and <40sqm. The applicant has provided basic drawings in respect of the subject extension but has stated that the first floor element is C 18.55sqm. Please note caveat 1(b) attached to class 1, schedule 2 states that "...where the house is terraced or semi-detached, the floor area of any extension above ground level shall not exceed 12 square metres.". The subject dwelling is semi detached and the first floor extension exceeds this limitation

With regard the remaining caveats, the rear garden area hasn't been dimensioned but the rear curtilage does appear to be in excess of 25sqm. The roof of the extension is visible however it does not exceed the roof height of the existing dwelling. In addition there does not appear to be any first floor windows <2m from a party boundary



Aerial view of the development

#### Article 9 Restrictions

Restrictions on exemptions are listed under Article 9 of the Regulations. Having reviewed same none would apply to the subject proposal.

#### AA/EIA

Section 4(4) of the Act essentially de-exempts any development which attracts a requirement for Environmental Impact Assessment (EIA) or Appropriate Assessment (AA).

In relation to EIA, part 2 of schedule 5 lists development which may require EIA for the purposes of part 10 of Part 10 of the Planning and Development Act.

Having considered that detail I am satisfied the propsoal does not trigger any requirement for mandatory or sub-threshold EIA. Similarly and having regard to the nature of the

| propsoal and the distance to Natura 2000 site, I am satisfied that requirement for