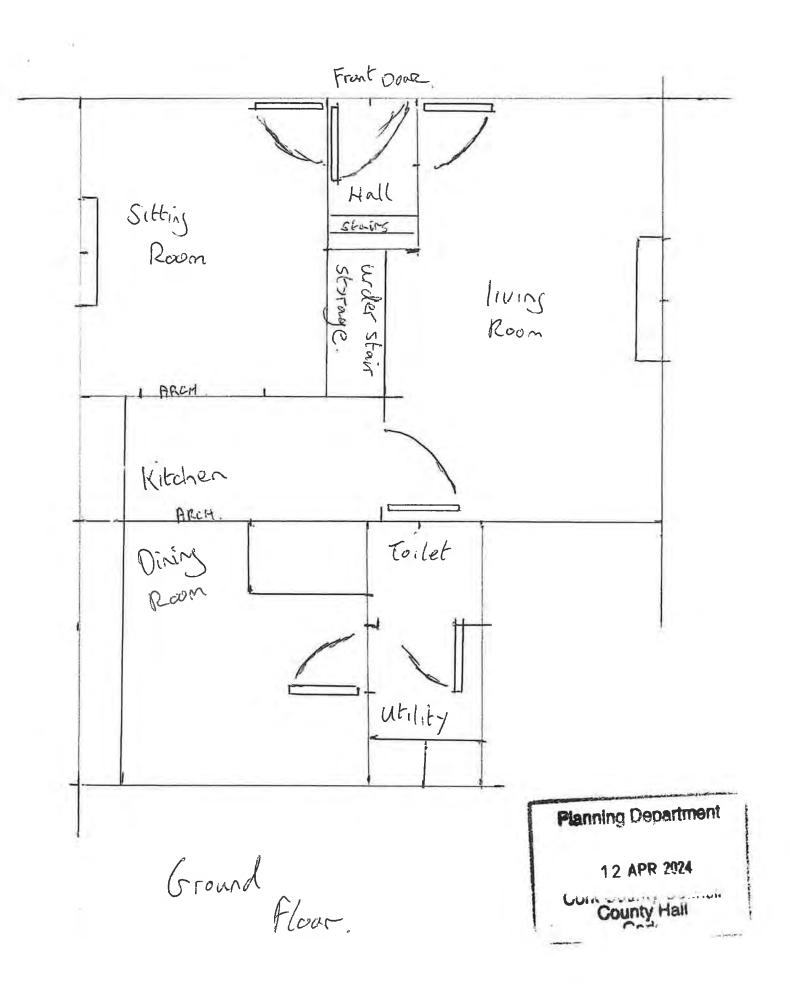

#### The Question

The applicant is querying whether a constructed two storey rear extension of a 37.1sqm is/ is not exempted development for the purposes of the Act. The extension measures 18.55sqm on each floor