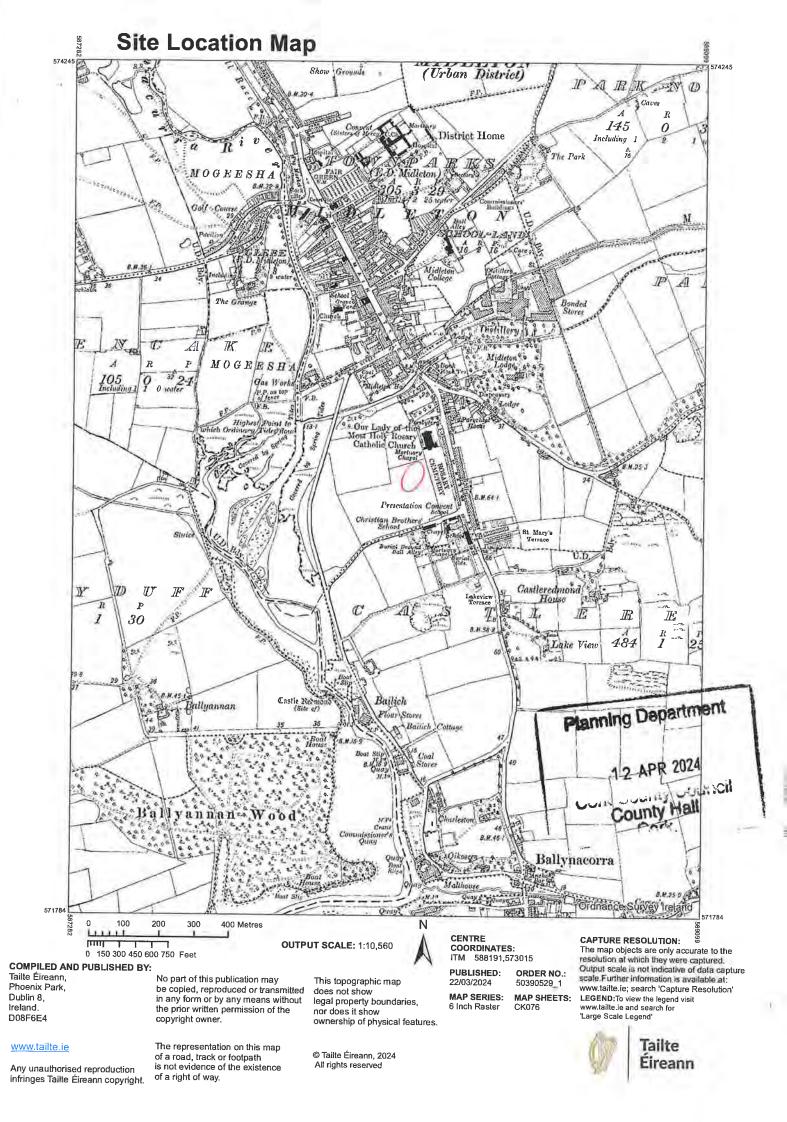

43 Rosary Place, Midleton, Co. Cork.

**DECLARATION OF EXEMPTED DEVELOPMENT UNDER SECTION 5 OF THE** PLANNING & DEVELOPMENT ACT 2000 - 2010.

Dear Sir & Madam,

On the basis of the information submitted by you on 12th April 2024 the Planning Authority, having considered the question whether or not the construction of a two-storey rear extension at 43 Rosary Place, Midleton, Co. Cork is development and is or is not exempted development has declared that it is development and is not exempted development.

#### The Question

The applicant is querying whether a constructed two storey rear extension of a 37.1sqm is/ is not exempted development for the purposes of the Act. The extension measures 18.55sqm on each floor

Aerial view of the development