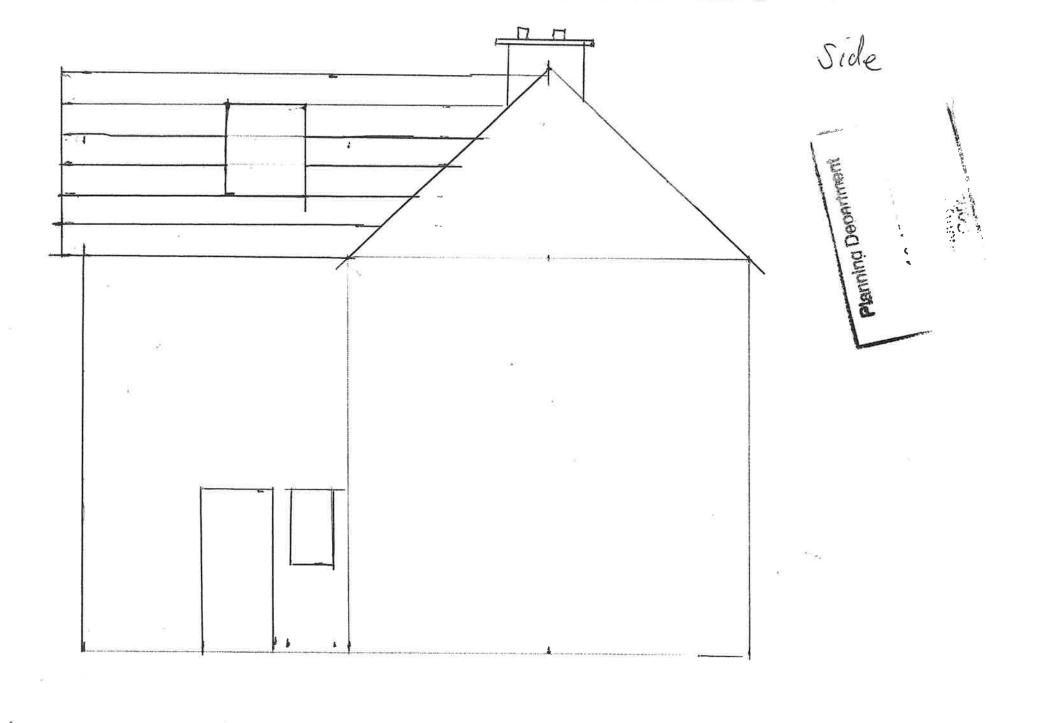

#### **Extension**

In relation to the rear extension Class 1, Schedule 2, Part 1, (Exempted Development) Regulations 2001) allows the construction of up to 40sqm new build to be constructed to the rear of an existing dwelling subject to certain caveats. The extension is two storey and <40sqm. The applicant has provided basic drawings in respect of the subject extension but has stated that the first floor element is C 18.55sqm. Please note caveat 1(b) attached to class 1, schedule 2 states that "...where the house is terraced or semi-detached, the floor area of any extension above ground level shall not exceed 12 square metres.". The subject dwelling is semi detached and the first floor extension exceeds this limitation

With regard the remaining caveats, the rear garden area hasn't been dimensioned but the rear curtilage does appear to be in excess of 25sqm. The roof of the extension is visible however it does not exceed the roof height of the existing dwelling. In addition there does not appear to be any first floor windows <2m from a party boundary