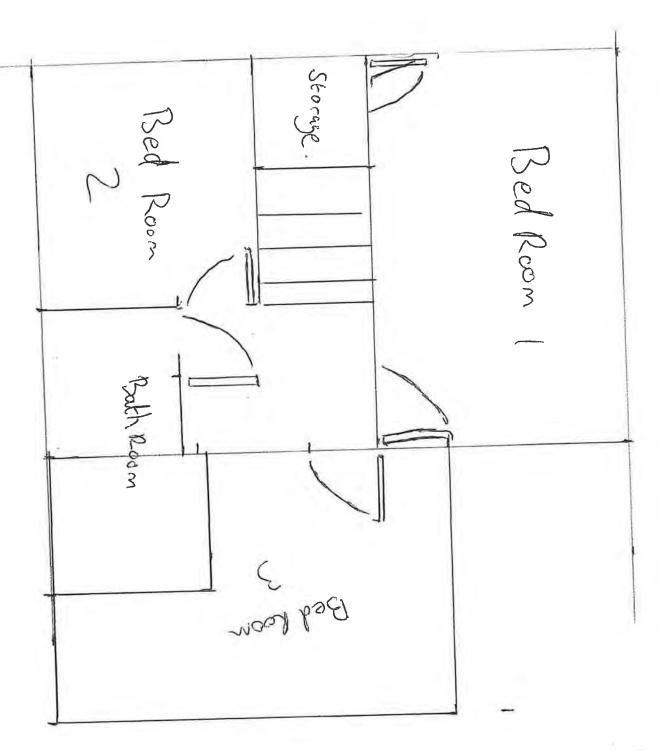

#### The Question

The applicant is querying whether a constructed two storey rear extension of a 37.1sqm is/ is not exempted development for the purposes of the Act. The extension measures 18.55sqm on each floor

#### **Extension**

In relation to the rear extension Class 1, Schedule 2, Part 1, (Exempted Development) Regulations 2001) allows the construction of up to 40sqm new build to be constructed to the rear of an existing dwelling subject to certain caveats. The extension is two storey and <40sqm. The applicant has provided basic drawings in respect of the subject extension but has stated that the first floor element is C 18.55sqm. Please note caveat 1(b) attached to class 1, schedule 2 states that "...where the house is terraced or semi-detached, the floor area of any extension above ground level shall not exceed 12 square metres.". The subject dwelling is semi detached and the first floor extension exceeds this limitation