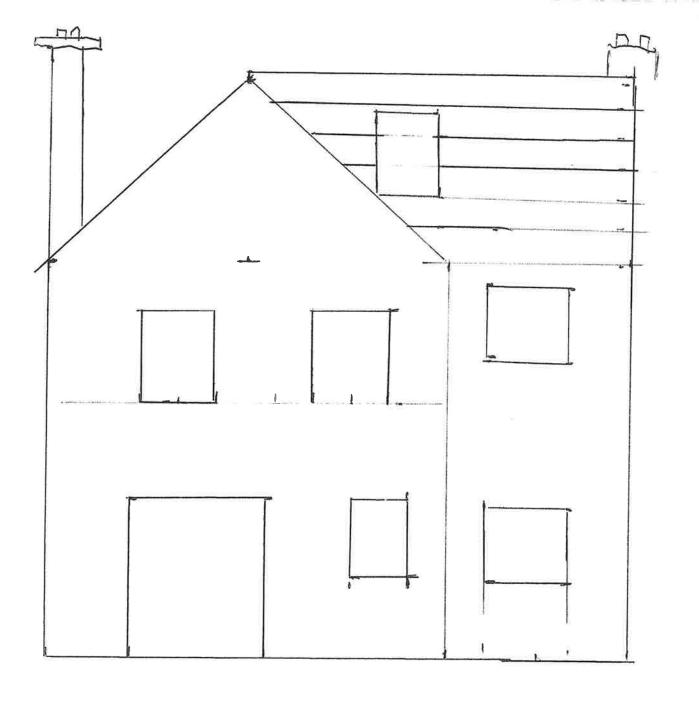

#### The Question

The applicant is querying whether a constructed two storey rear extension of a 37.1sqm is/ is not exempted development for the purposes of the Act. The extension measures 18.55sqm on each floor

#### **Extension**

In relation to the rear extension Class 1, Schedule 2, Part 1, (Exempted Development) Regulations 2001) allows the construction of up to 40sqm new build to be constructed to the rear of an existing dwelling subject to certain caveats. The extension is two storey and <40sqm. The applicant has provided basic drawings in respect of the subject extension but has stated that the first floor element is C 18.55sqm. Please note caveat 1(b) attached to class 1, schedule 2 states that "...where the house is terraced or semi-detached, the floor area of any extension above ground level shall not exceed 12 square metres.". The subject dwelling is semi detached and the first floor extension exceeds this limitation

Front

Planning Department 12 APR 2024 County Hall

1

Rear.

Plenning Department

First Floor

Planning Department

12 APR 2024