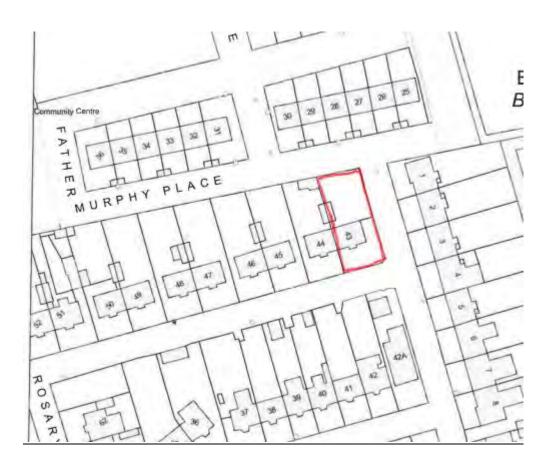

43 Rosary Place, Midleton, Co. Cork.

**DECLARATION OF EXEMPTED DEVELOPMENT UNDER SECTION 5 OF THE** PLANNING & DEVELOPMENT ACT 2000 - 2010.

Dear Sir & Madam,

On the basis of the information submitted by you on 12th April 2024 the Planning Authority, having considered the question whether or not the construction of a two-storey rear extension at 43 Rosary Place, Midleton, Co. Cork is development and is or is not exempted development has declared that it is development and is not exempted development.

#### The Question

The applicant is querying whether a constructed two storey rear extension of a 37.1sqm is/ is not exempted development for the purposes of the Act. The extension measures 18.55sqm on each floor

## 2. POSTAL ADDRESS OF LAND OR STRUCTURE FOR WHICH DECLARATION OF EXEMPTION IS SOUGHT:

43 Roswry Place Kidlston Co. Coxk.