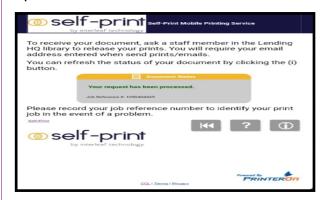

#### Visit:

https://www.printeron.net/ccl/midleton to upload your print job to send to the printer.

Once the item is sent to the printer, a page will appear confirming the job is processed. Please take note of the job reference number before closing the tab.