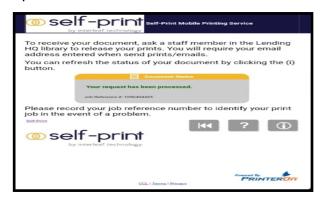

#### Visit:

https://www.printeron.net/ccl/bantry to upload your print job to send to the printer.

Once the item is sent to the printer, a page will appear confirming the job is processed. Please take note of the job reference number before closing the tab.