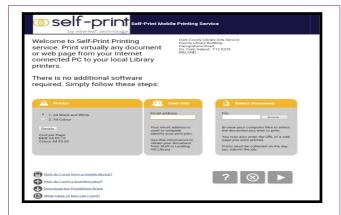

#### Visit:

https://www.printeron.net/ccl/bantry to upload your print job to send to the printer.

Once the item is sent to the printer, a page will appear confirming the job is processed. Please take note of the job reference number before closing the tab.