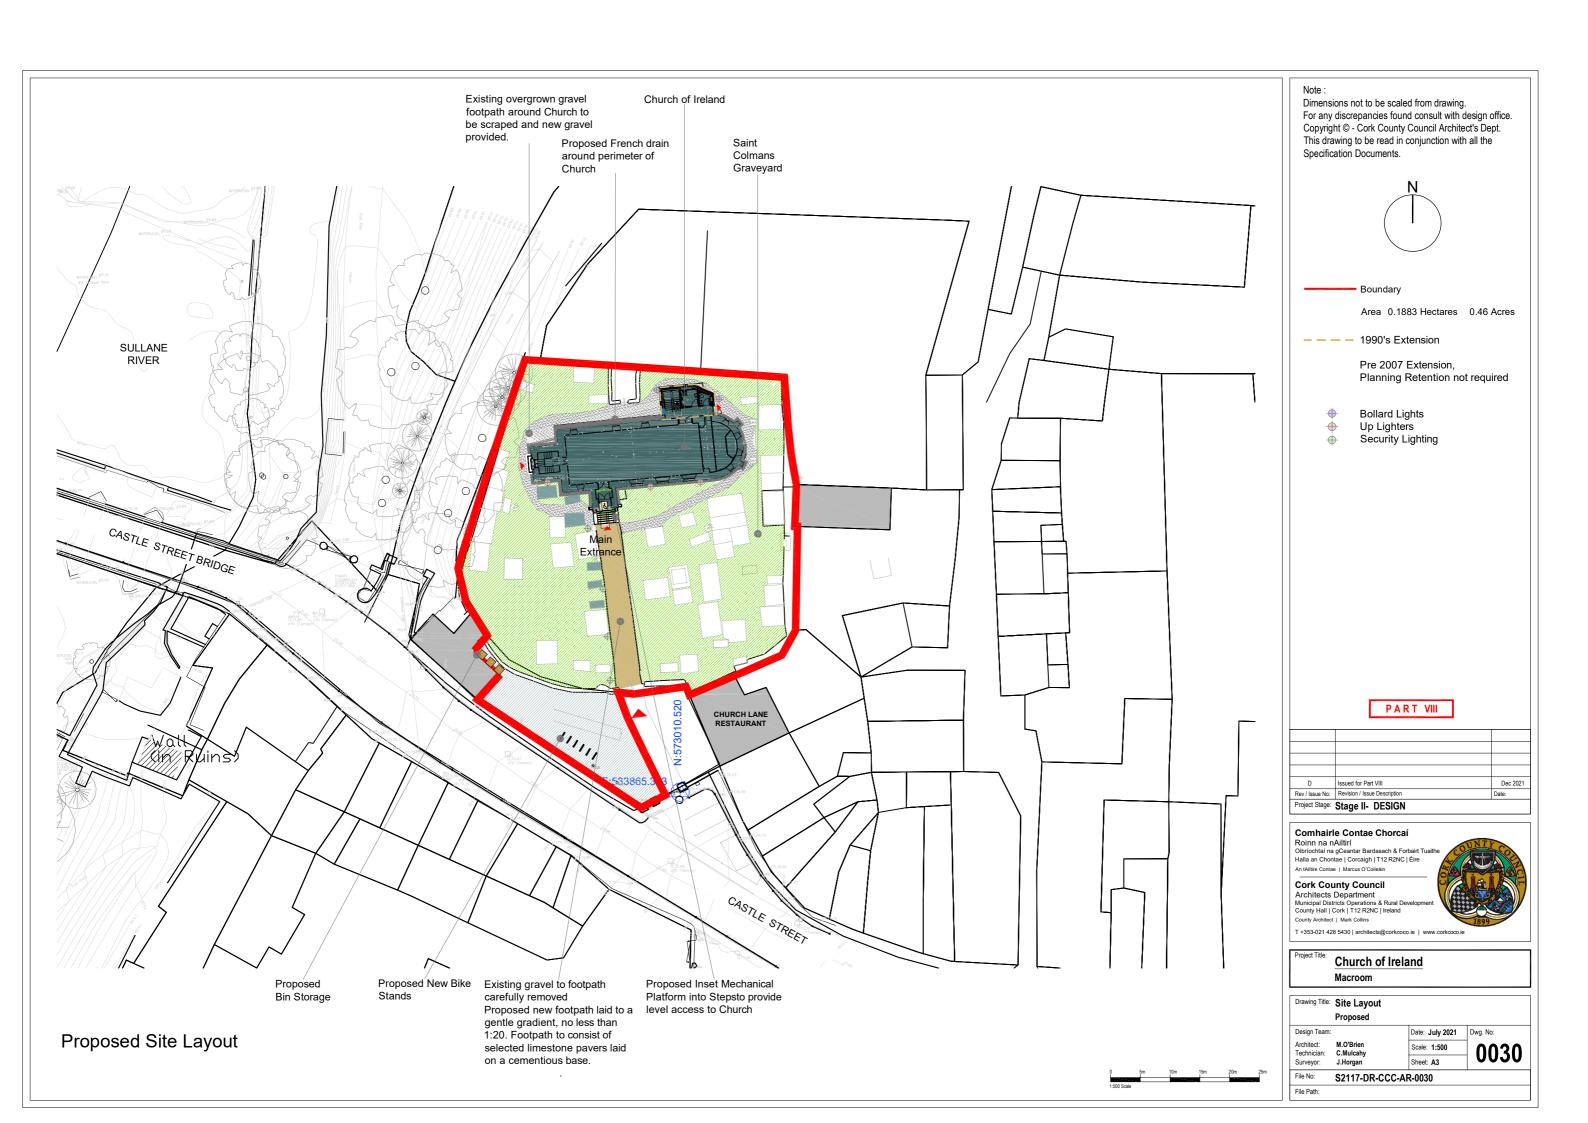

## Note:

Dimensions not to be scaled from drawing. For any discrepancies found consult with design office.
Copyright © - Cork County Council Architect's Dept.
This drawing to be read in conjunction with all the
Specification Documents.

FINISHES
A Chemical DPC around perimeter
B Concrete Slab



A ISSUED FOR PART 8 DEC 2021 Rev / Issue No: Revision / Issue Description
Project Stage: Stage II- DESIGN

Comhairle Contae Chorcaí
Roinn na nAiltirí
Oibríochtaí na gCeantar Bardasach & Forbairt Tuaithe
Halla an Chontae | Corcaigh | T12 R2NC | Éire
An tAiltire Contae | Marcus O'Coileáin

Cork County Council
Architects Department
Municipal Districts Operations & Rural De
County Hall | Cork | T12 R2NC | Ireland

T +353-021 428 5430 | architects@corkcoco.ie | www.c

Church of Ireland Macroo