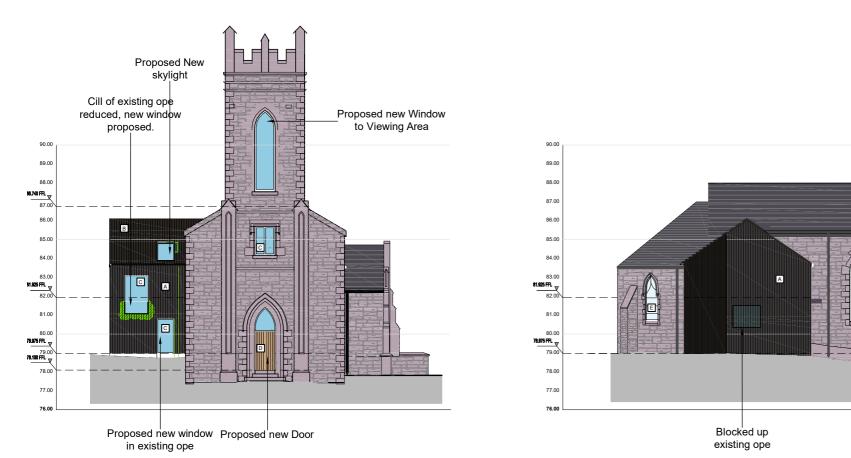

### Comhairle Contae Chorcaí

Proposed new Window

to Viewing Area

Roinn na nAiltirí
Oibríochtaí na gCeantar Bardasach & Forbairt Tuaithe
Halla an Chontae | Corcaigh | T12 R2NC | Éire
An tAiltire Contae | Marcus O'Coileáin