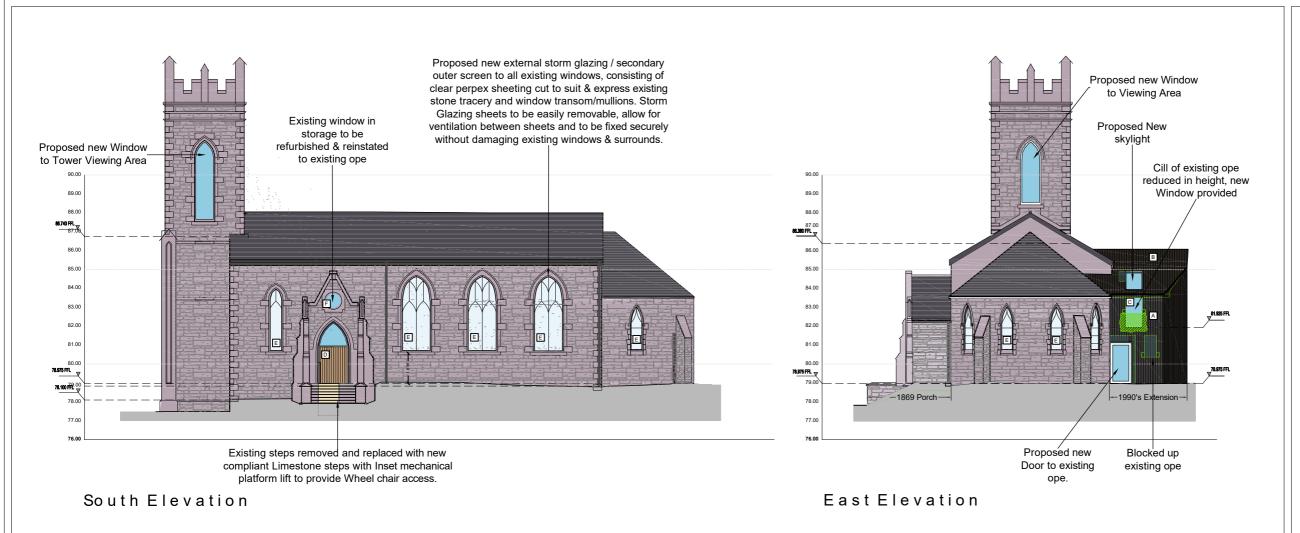

### **FINISHES**

- Burnt Larch Timber wall Cladding
- Burnt Larch Timber Roof Cladding
- Powder-coated black aluminum frame Window/Door
- Iroko Hardwood Doors
- External Storm Glazing to existing windows(Clear Perspex)

Existing windows in storage to be refurbished & reinstated