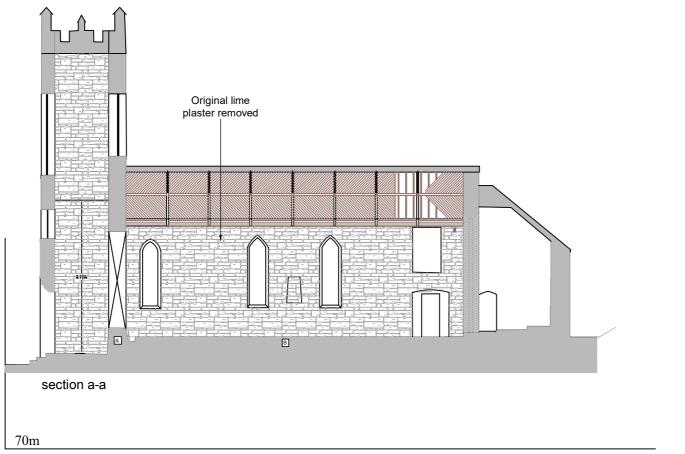

| Drawing Title:            | Sections<br>Existing   |                 |          |
|---------------------------|------------------------|-----------------|----------|
| Design Team:              |                        | Date: July 2021 | Dwg. No: |
| Architect:<br>Technician: | M O'Brien<br>C.Mulcahy | Scale: 1:200    | 1400     |
| Surveyor:                 | J.Horgan               | Sheet: A3       | 1100     |
| File No:                  | S2117-DR-CCC-AR-1100   |                 |          |
| File Path:                |                        |                 |          |