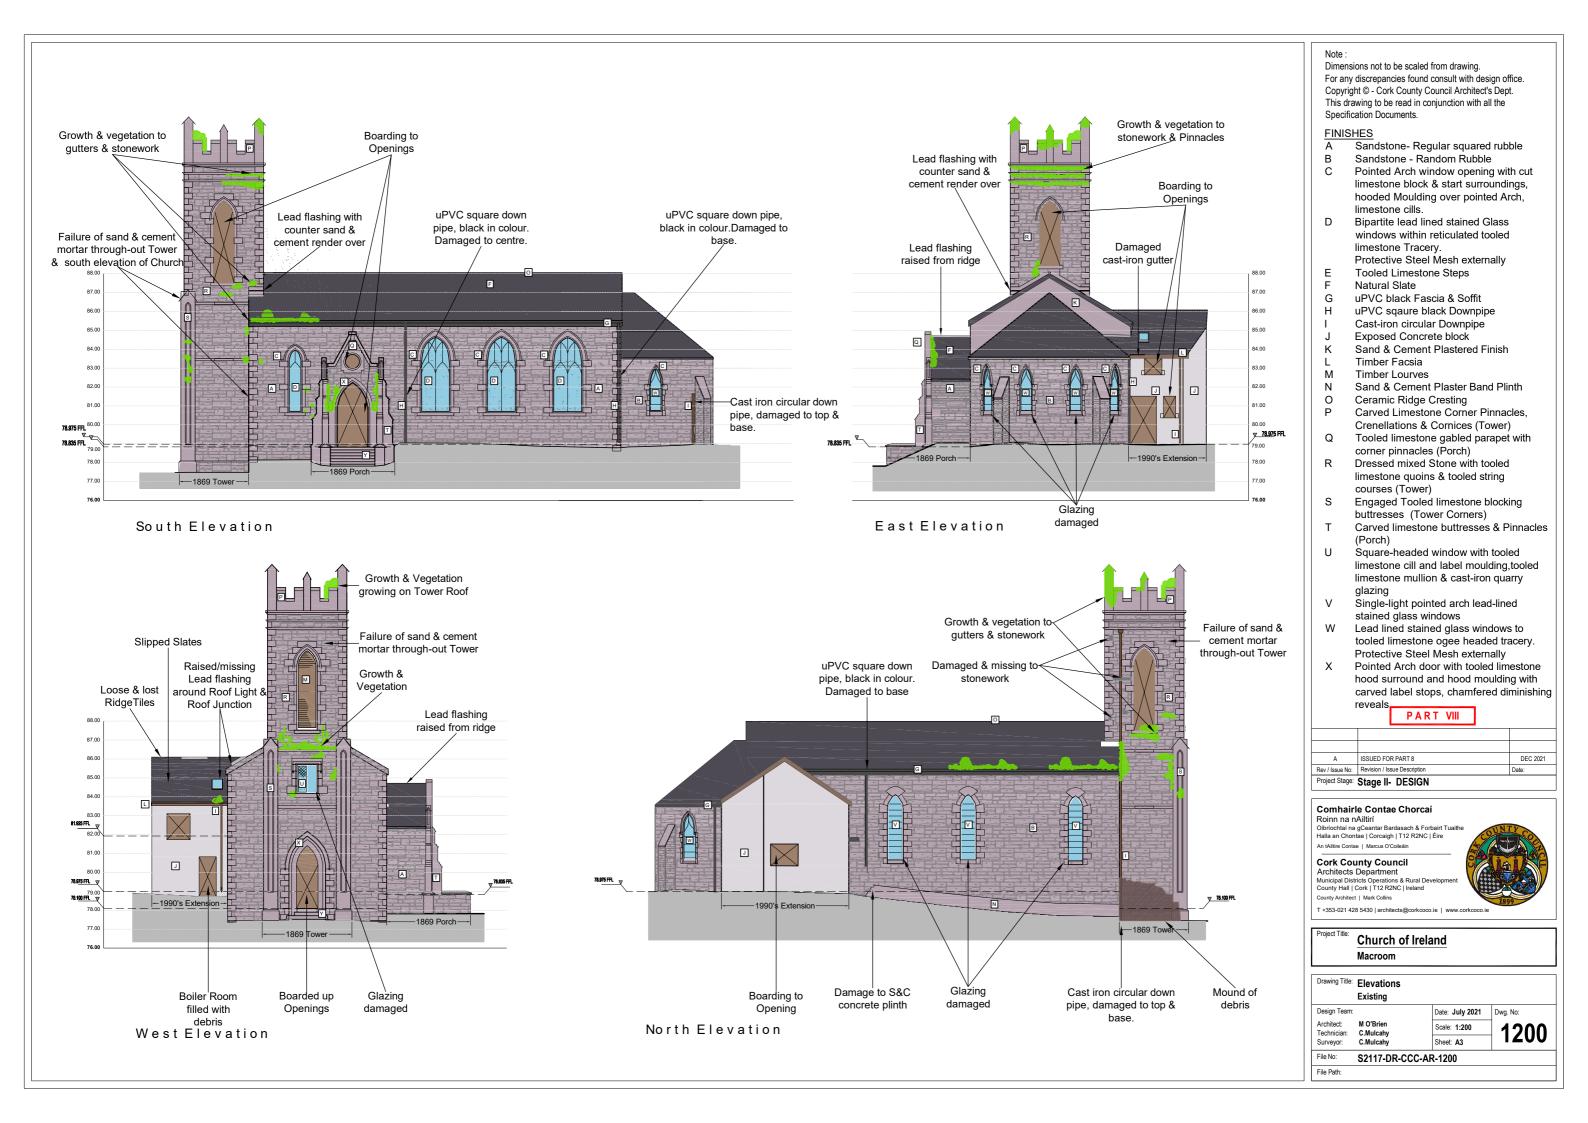

## Note:

Dimensions not to be scaled from drawing. For any discrepancies found consult with design office.
Copyright © - Cork County Council Architect's Dept.
This drawing to be read in conjunction with all the
Specification Documents.