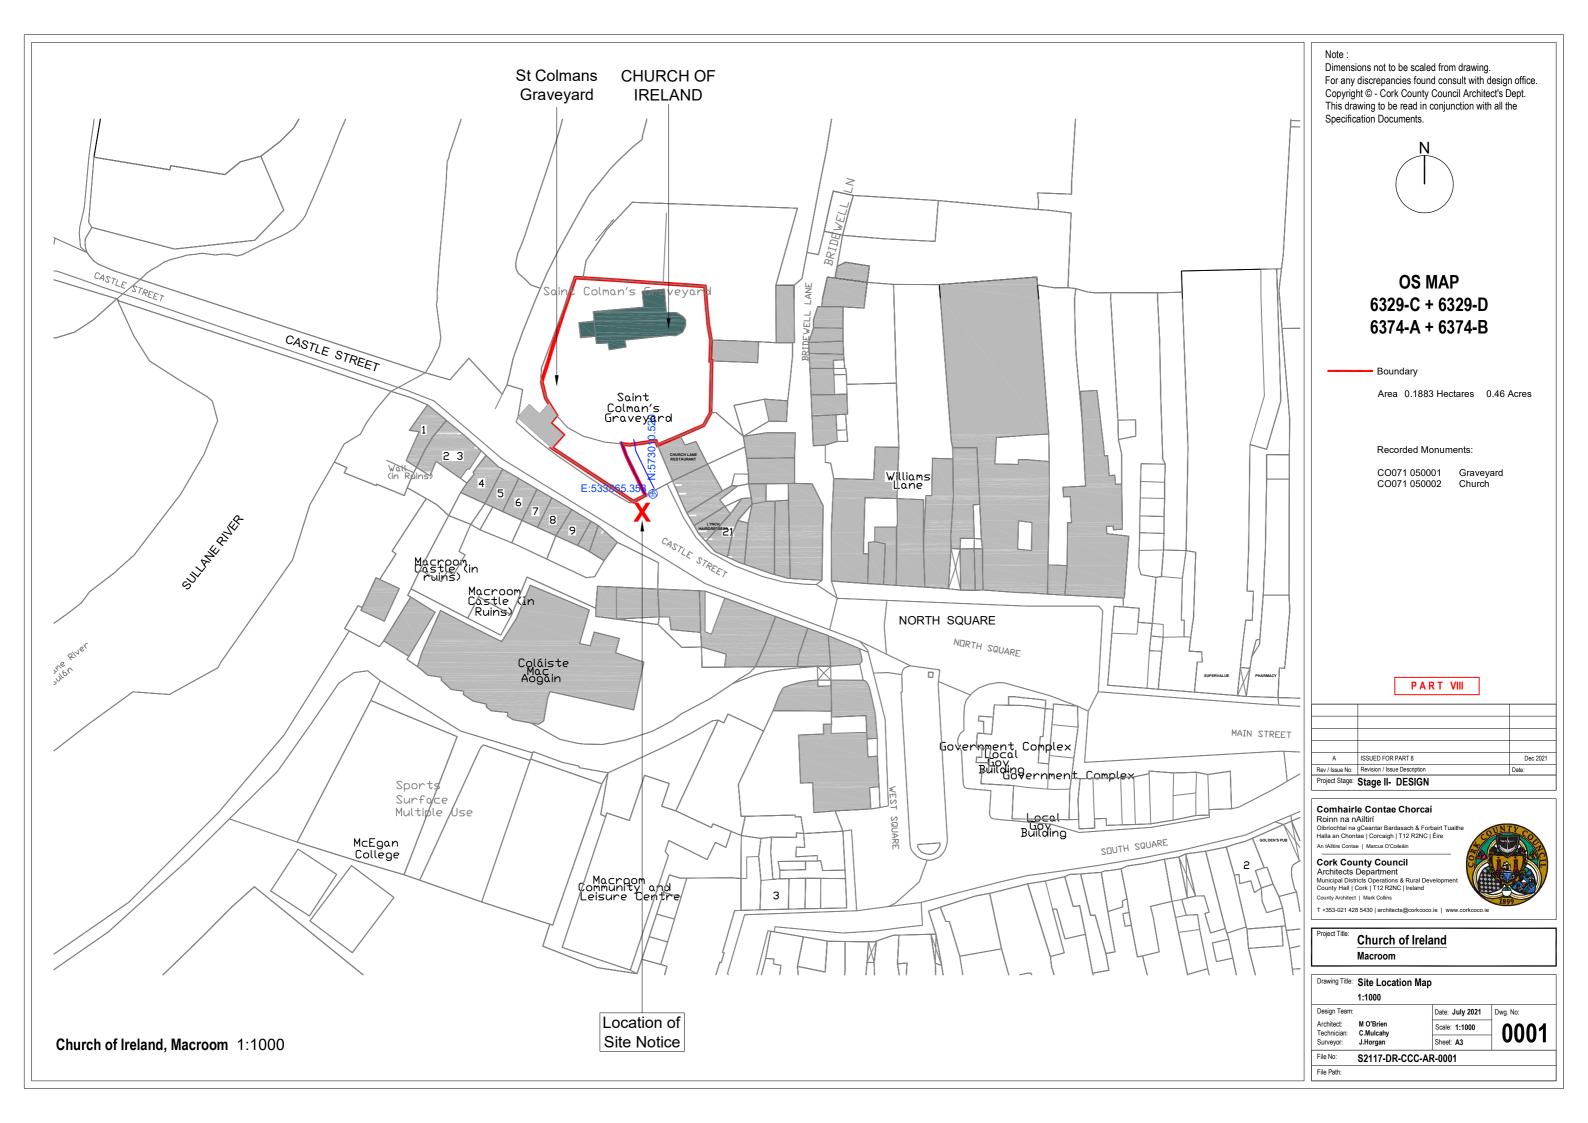

## Note:

Dimensions not to be scaled from drawing. For any discrepancies found consult with design office.
Copyright © - Cork County Council Architect's Dept.
This drawing to be read in conjunction with all the
Specification Documents.

FINISHES
A Chemical DPC around perimeter
B Concrete Slab



A ISSUED FOR PART 8 DEC 2021 Rev / Issue No: Revision / Issue Description
Project Stage: Stage II- DESIGN

Comhairle Contae Chorcaí
Roinn na nAiltirí
Oibríochtaí na gCeantar Bardasach & Forbairt Tuaithe
Halla an Chontae | Corcaigh | T12 R2NC | Éire
An tAiltire Contae | Marcus O'Coileáin

Cork County Council
Architects Department
Municipal Districts Operations & Rural De
County Hall | Cork | T12 R2NC | Ireland

T +353-021 428 5430 | architects@corkcoco.ie | www.c

Church of Ireland Ma