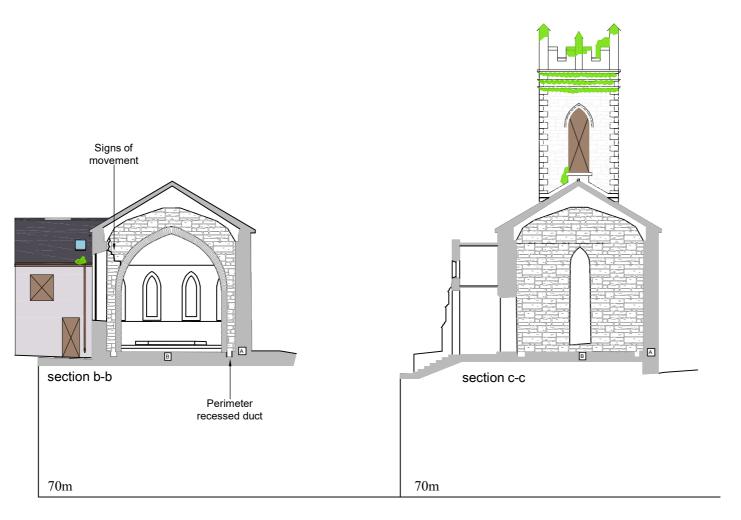

| Drawing Title:            | Sections<br>Existing   |                 |          |
|---------------------------|------------------------|-----------------|----------|
| Design Team:              |                        | Date: July 2021 | Dwg. No: |
| Architect:<br>Technician: | M O'Brien<br>C.Mulcahy | Scale: 1:200    | 1400     |
| Surveyor:                 | J.Horgan               | Sheet: A3       | 1100     |
| File No:                  | S2117-DR-CCC-AR-1100   |                 |          |
| File Path:                |                        |                 |          |