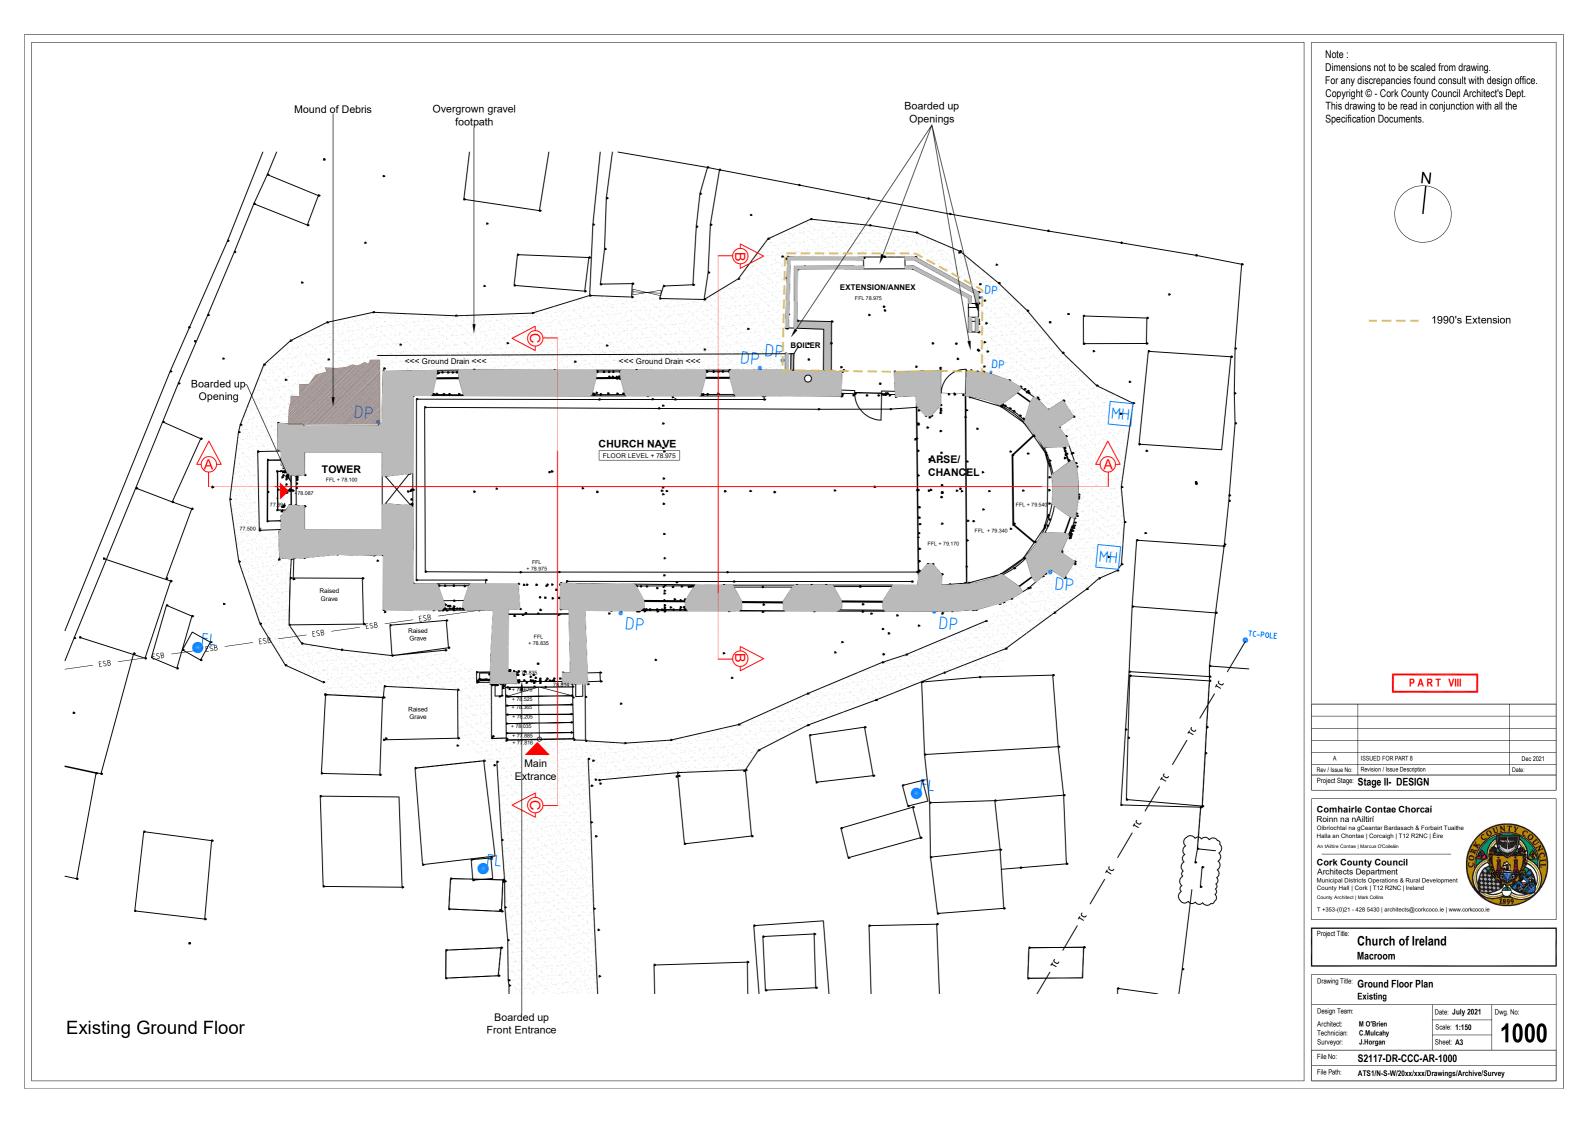

## Note:

Dimensions not to be scaled from drawing. For any discrepancies found consult with design office.
Copyright © - Cork County Council Architect's Dept.
This drawing to be read in conjunction with all the
Specification Documents.

FINISHES
A Chemical DPC around perimeter
B Concrete Slab



A ISSUED FOR PART 8 DEC 2021 Rev / Issue No: Revision / Issue Description
Project Stage: Stage II- DESIGN

Comhairle Contae Chorcaí
Roinn na nAiltirí
Oibríochtaí na gCeantar Bardasach & Forbairt Tuaithe
Halla an Chontae | Corcaigh | T12 R2NC | Éire
An tAiltire Contae | Marcus O'Coileáin

Cork County Council
Architects Department
Municipal Districts Operations & Rural De
County Hall | Cork | T12 R2NC | Ireland

T +353-021 428 5430 | architects@corkcoco.ie | www.c

Church of Ireland Macroom