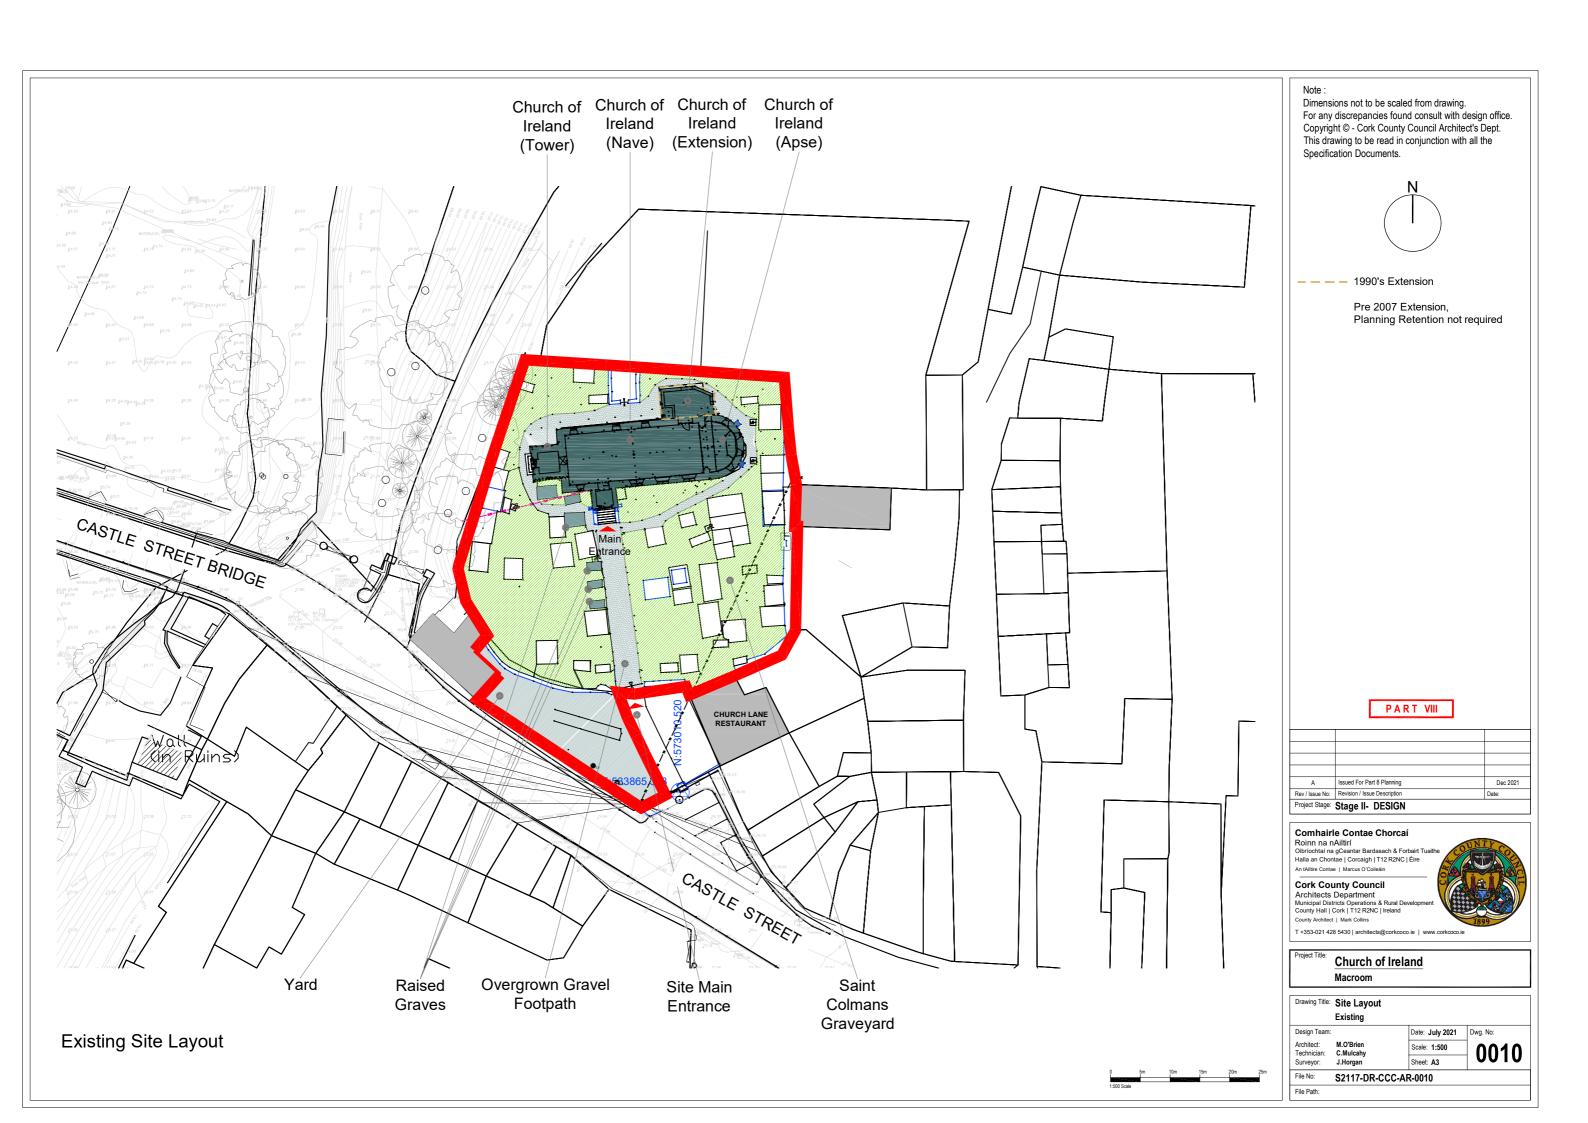

## Note:

Dimensions not to be scaled from drawing. For any discrepancies found consult with design office.
Copyright © - Cork County Council Architect's Dept.
This drawing to be read in conjunction with all the
Specification Documents.

FINISHES
A Chemical DPC around perimeter
B Concrete Slab



A ISSUED FOR PART 8 DEC 2021 Rev / Issue No: Revision / Issue Description
Project Stage: Stage II- DESIGN

Comhairle Contae Chorcaí
Roinn na nAiltirí
Oibríochtaí na gCeantar Bardasach & Forbairt Tuaithe
Halla an Chontae | Corcaigh | T12 R2NC | Éire
An tAiltire Contae | Marcus O'Coileáin

Cork County Council
Architects Department
Municipal Districts Operations & Rural De
County Hall | Cork | T12 R2NC | Ireland

T +353-021 428 5430 | architects@corkcoco.ie | www.c

Church of Ireland Macr