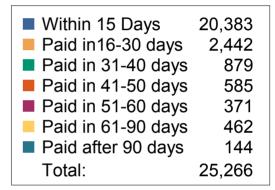

### Payment Interval

|                    |        | % of total<br>Invoices Paid | (€) Total<br>Payments | % of total<br>Amount Paid |
|--------------------|--------|-----------------------------|-----------------------|---------------------------|
| Within 15 Days     | 20,383 | 80.67%                      | 41,317,632.18         | 79.53%                    |
| Paid in16-30 days  | 2,442  | 9.67%                       | 6,072,878.88          | 11.69%                    |
| Paid in 31-40 days | 879    | 3.48%                       | 1,867,066.90          | 3.59%                     |
| Paid in 41-50 days | 585    | 2.32%                       | 794,375.81            | 1.53%                     |
| Paid in 51-60 days | 371    | 1.47%                       | 704,353.29            | 1.36%                     |
| Paid in 61-90 days | 462    | 1.83%                       | 1,005,317.67          | 1.94%                     |
| Paid after 90 days | 144    | 0.57%                       | 190,987.86            | 0.37%                     |

## **Activity Analysis**

Payment Interval

|              | % of total<br>Invoices Paid |               | % of total<br>Amount Paid |
|--------------|-----------------------------|---------------|---------------------------|
| Grand Total: | 25,266                      | 51,952,612.59 |                           |