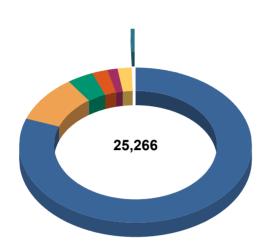

## Payments Made

### Payment Interval

|                    |        | % of total<br>Invoices Paid | (€) Total<br>Payments | % of total<br>Amount Paid |
|--------------------|--------|-----------------------------|-----------------------|---------------------------|
| Within 15 Days     | 20,383 | 80.67%                      | 41,317,632.18         | 79.53%                    |
| Paid in16-30 days  | 2,442  | 9.67%                       | 6,072,878.88          | 11.69%                    |
| Paid in 31-40 days | 879    | 3.48%                       | 1,867,066.90          | 3.59%                     |
| Paid in 41-50 days | 585    | 2.32%                       | 794,375.81            | 1.53%                     |
| Paid in 51-60 days | 371    | 1.47%                       | 704,353.29            | 1.36%                     |
| Paid in 61-90 days | 462    | 1.83%                       | 1,005,317.67          | 1.94%                     |
| Paid after 90 days | 144    | 0.57%                       | 190,987.86            | 0.37%                     |

## **Activity Analysis**

Payment Interval

|              | % of total<br>Invoices Paid |               | % of total<br>Amount Paid |
|--------------|-----------------------------|---------------|---------------------------|
| Grand Total: | 25,266                      | 51,952,612.59 |                           |