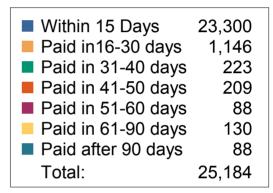

#### **Payment Interval**

|                    |        | % of total<br>Invoices Paid | (€) Total<br>Payments | % of total<br>Amount Paid |
|--------------------|--------|-----------------------------|-----------------------|---------------------------|
| Within 15 Days     | 23,300 | 92.52%                      | 59,405,205.93         | 91.95%                    |
| Paid in16-30 days  | 1,146  | 4.55%                       | 2,587,609.43          | 4.01%                     |
| Paid in 31-40 days | 223    | 0.89%                       | 1,252,651.28          | 1.94%                     |
| Paid in 41-50 days | 209    | 0.83%                       | 371,090.05            | 0.57%                     |
| Paid in 51-60 days | 88     | 0.35%                       | 244,624.08            | 0.38%                     |
| Paid in 61-90 days | 130    | 0.52%                       | 340,544.77            | 0.53%                     |
| Paid after 90 days | 88     | 0.35%                       | 402,826.38            | 0.62%                     |

## **Activity Analysis**

Payment Interval

 % of total Invoices Paid
 (€) Total Payments
 % of total Amount Paid

 Grand Total:
 25,184
 64,604,551.92