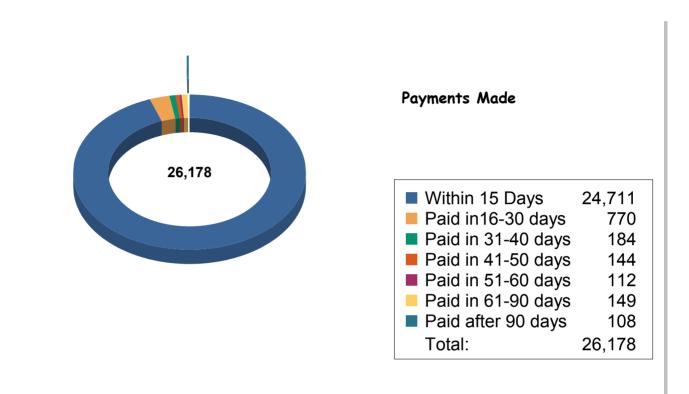

## **Payment Interval**

|                    |                | % of total<br>Invoices Paid | (€) Total<br>Payments | % of total<br>Amount Paid |
|--------------------|----------------|-----------------------------|-----------------------|---------------------------|
| Within 15 Days     | <u>2</u> 4,711 | 94.40%                      | 78,906,706.66         | 90.28%                    |
| Paid in16-30 days  | 770            | 2.94%                       | 4,136,432.01          | 4.73%                     |
| Paid in 31-40 days | 184            | 0.70%                       | 1,558,396.99          | 1.78%                     |
| Paid in 41-50 days | 144            | 0.55%                       | 819,571.88            | 0.94%                     |
| Paid in 51-60 days | 112            | 0.43%                       | 762,702.16            | 0.87%                     |
| Paid in 61-90 days | 149            | 0.57%                       | 1,002,487.08          | 1.15%                     |
| Paid after 90 days | 108            | 0.41%                       | 219,710.06            | 0.25%                     |

|              | % of total<br>Invoices Paid |               | % of total<br>Amount Paid |
|--------------|-----------------------------|---------------|---------------------------|
| Grand Total: | 26,178                      | 87,406,006.84 |                           |