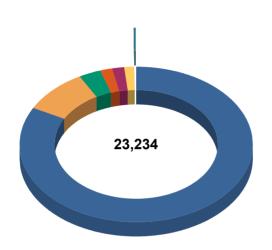

## Payments Made

#### **Activity Analysis**

#### **Payment Interval**

|                    |       | % of total<br>Invoices Paid | (€) Total<br>Payments | % of total<br>Amount Paid |
|--------------------|-------|-----------------------------|-----------------------|---------------------------|
| Within 15 Days     | 9,249 | 82.85%                      | 59,070,083.24         | 80.55%                    |
| Paid in16-30 days  | 2,112 | 9.09%                       | 6,388,986.39          | 8.71%                     |
| Paid in 31-40 days | 713   | 3.07%                       | 3,448,478.21          | 4.70%                     |
| Paid in 41-50 days | 410   | 1.76%                       | 1,975,941.57          | 2.69%                     |
| Paid in 51-60 days | 331   | 1.42%                       | 1,174,283.85          | 1.60%                     |
| Paid in 61-90 days | 354   | 1.52%                       | 1,102,877.36          | 1.50%                     |
| Paid after 90 days | 65    | 0.28%                       | 170,003.66            | 0.23%                     |

### **Activity Analysis**

Payment Interval

 % of total Invoices Paid
 (€) Total Payments
 % of total Amount Paid

 Grand Total:
 23,234
 73,330,654.28