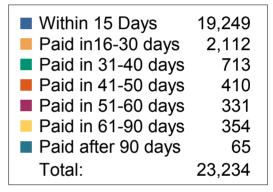

#### **Payment Interval**

|                    |       | % of total<br>Invoices Paid | (€) Total<br>Payments | % of total<br>Amount Paid |
|--------------------|-------|-----------------------------|-----------------------|---------------------------|
| Within 15 Days     | 9,249 | 82.85%                      | 59,070,083.24         | 80.55%                    |
| Paid in16-30 days  | 2,112 | 9.09%                       | 6,388,986.39          | 8.71%                     |
| Paid in 31-40 days | 713   | 3.07%                       | 3,448,478.21          | 4.70%                     |
| Paid in 41-50 days | 410   | 1.76%                       | 1,975,941.57          | 2.69%                     |
| Paid in 51-60 days | 331   | 1.42%                       | 1,174,283.85          | 1.60%                     |
| Paid in 61-90 days | 354   | 1.52%                       | 1,102,877.36          | 1.50%                     |
| Paid after 90 days | 65    | 0.28%                       | 170,003.66            | 0.23%                     |

### **Activity Analysis**

Payment Interval

 % of total Invoices Paid
 (€) Total Payments
 % of total Amount Paid

 Grand Total:
 23,234
 73,330,654.28