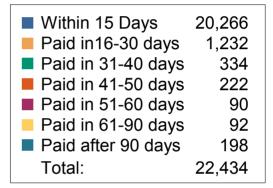

# Payment Interval

|                    |        | % of total<br>Invoices Paid | (€) Total<br>Payments | % of total<br>Amount Paid |
|--------------------|--------|-----------------------------|-----------------------|---------------------------|
| Within 15 Days     | 20,266 | 90.34%                      | 88,694,517.84         | 90.68%                    |
| Paid in16-30 days  | 1,232  | 5.49%                       | 6,753,562.48          | 6.90%                     |
| Paid in 31-40 days | 334    | 1.49%                       | 787,709.56            | 0.81%                     |
| Paid in 41-50 days | 222    | 0.99%                       | 194,081.93            | 0.20%                     |
| Paid in 51-60 days | 90     | 0.40%                       | 140,233.88            | 0.14%                     |
| Paid in 61-90 days | 92     | 0.41%                       | 189,000.14            | 0.19%                     |
| Paid after 90 days | 198    | 0.88%                       | 1,054,606.95          | 1.08%                     |