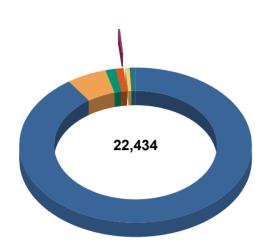

## Payments Made

# Payment Interval

|                    |        | % of total<br>Invoices Paid | (€) Total<br>Payments | % of total<br>Amount Paid |
|--------------------|--------|-----------------------------|-----------------------|---------------------------|
| Within 15 Days     | 20,266 | 90.34%                      | 88,694,517.84         | 90.68%                    |
| Paid in16-30 days  | 1,232  | 5.49%                       | 6,753,562.48          | 6.90%                     |
| Paid in 31-40 days | 334    | 1.49%                       | 787,709.56            | 0.81%                     |
| Paid in 41-50 days | 222    | 0.99%                       | 194,081.93            | 0.20%                     |
| Paid in 51-60 days | 90     | 0.40%                       | 140,233.88            | 0.14%                     |
| Paid in 61-90 days | 92     | 0.41%                       | 189,000.14            | 0.19%                     |
| Paid after 90 days | 198    | 0.88%                       | 1,054,606.95          | 1.08%                     |