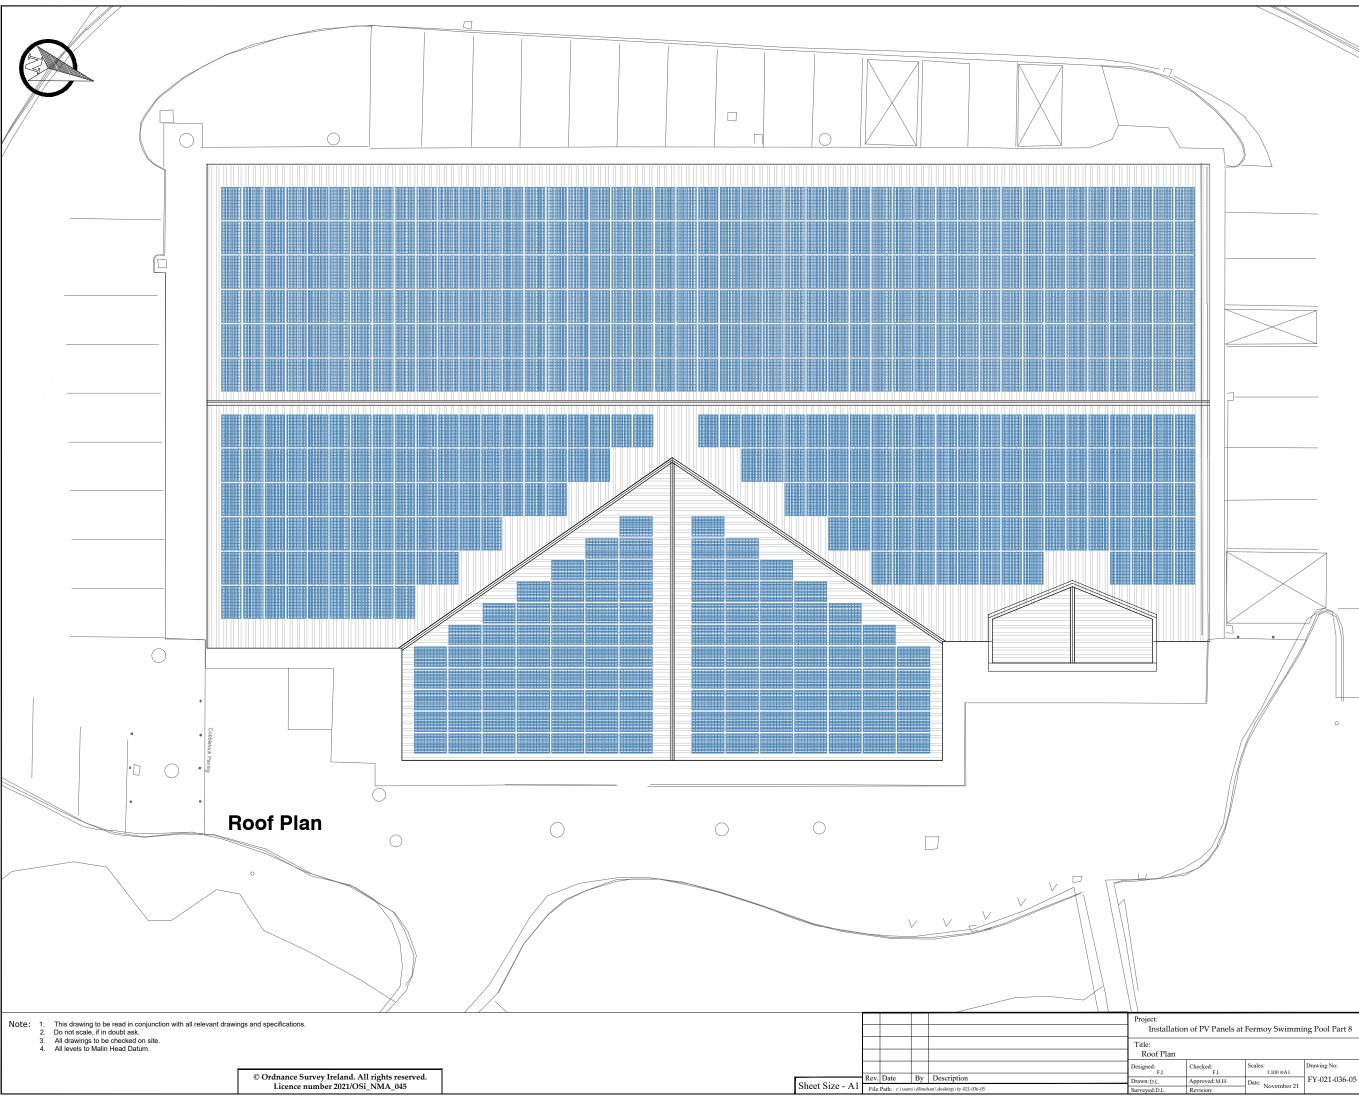

|                                            |       | $\bigvee$           |
|--------------------------------------------|-------|---------------------|
|                                            |       |                     |
|                                            |       | $\mathbb{N}$        |
|                                            |       | $\langle \rangle$   |
|                                            |       |                     |
|                                            |       |                     |
|                                            |       |                     |
|                                            |       |                     |
|                                            |       |                     |
|                                            |       |                     |
|                                            |       |                     |
|                                            |       | · · · · /           |
| •                                          |       | / // //             |
|                                            |       | / / //              |
|                                            |       | / / //              |
|                                            |       |                     |
|                                            |       |                     |
| )/                                         |       |                     |
|                                            |       |                     |
|                                            |       |                     |
|                                            | /     | / // //             |
|                                            | /     |                     |
|                                            |       | / //                |
|                                            | k/    | //                  |
|                                            |       | //                  |
|                                            |       | //                  |
|                                            | 17 // | /                   |
|                                            |       |                     |
| f PV Panels at Fermoy Swimming Pool Part 8 | 1000  | CORK COUNTY COUNCIL |