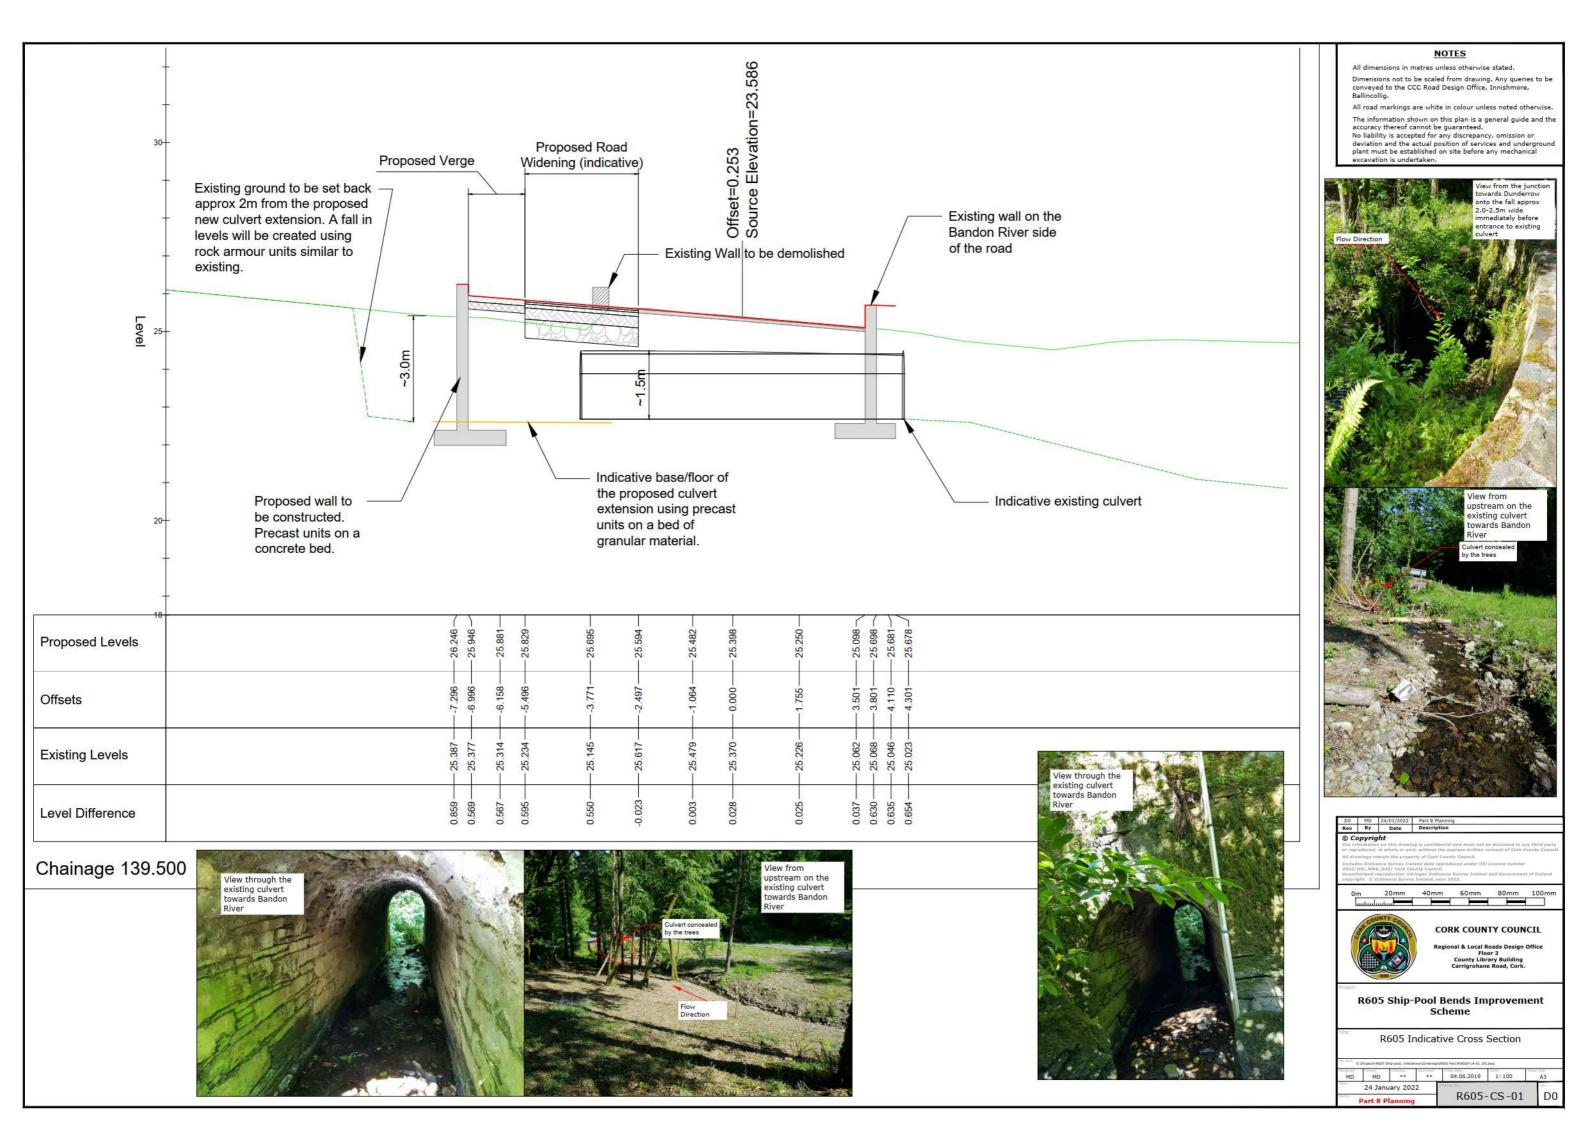

## **PART 8 PLANNING**

| Sheet List Table                                    |                        |
|-----------------------------------------------------|------------------------|
| Sheet Number                                        | Sheet Title            |
| R605 Part 8 Planning                                |                        |
|                                                     | R605 Cover Sheet       |
|                                                     | R605 Drawings Schedule |
| R605 Part 8 Planning: Location Map                  |                        |
| 01                                                  | R605-LM-01_D0          |
| 02                                                  | R605-LM-02_D0          |
| 01                                                  | R605-SE-01_D0          |
| R605 Part 8 Planning: R605 Proposed Layout Plan     |                        |
| 01                                                  | R605-LA-01_D0          |
| 02                                                  | R605-LA-02_D0          |
| R605 Part 8 Planning: R605 Indicative Cross Section |                        |
| 01                                                  | R605-CS-01_D0          |