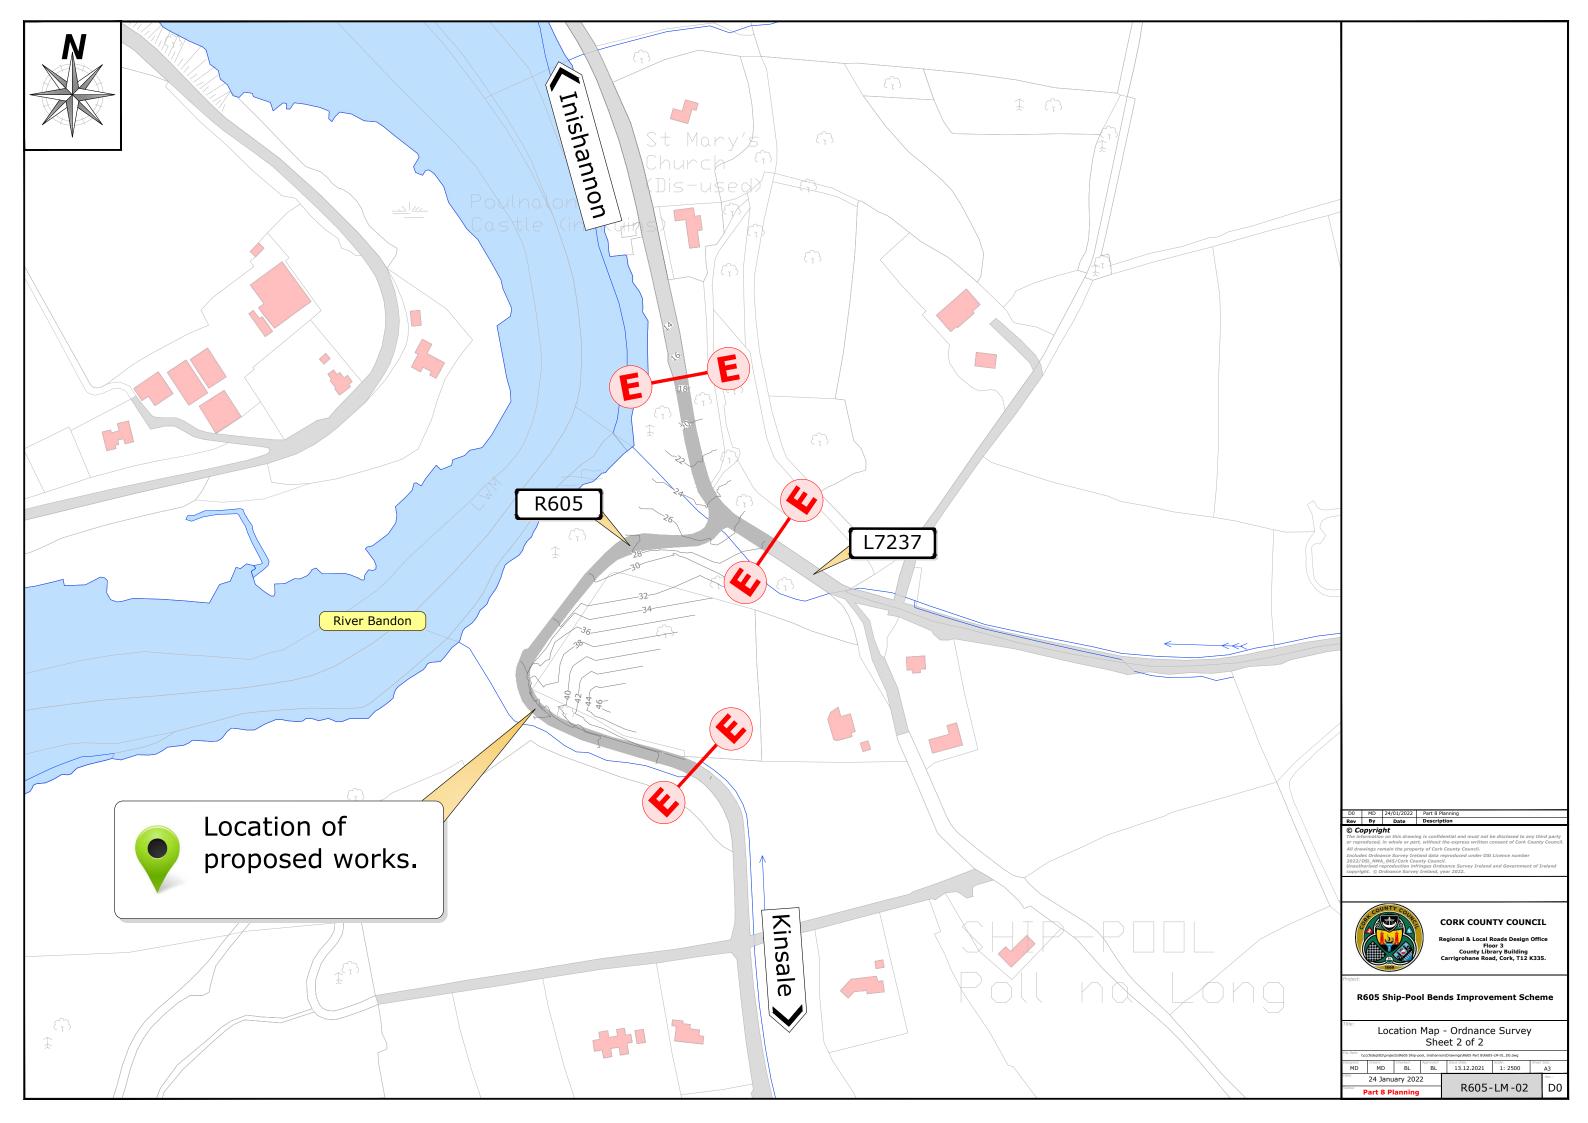

## **Cork County Council**

**R605 Ship-Pool Bends Improvement Scheme** 

## **R605 Ship-Pool Bends Improvement Scheme**