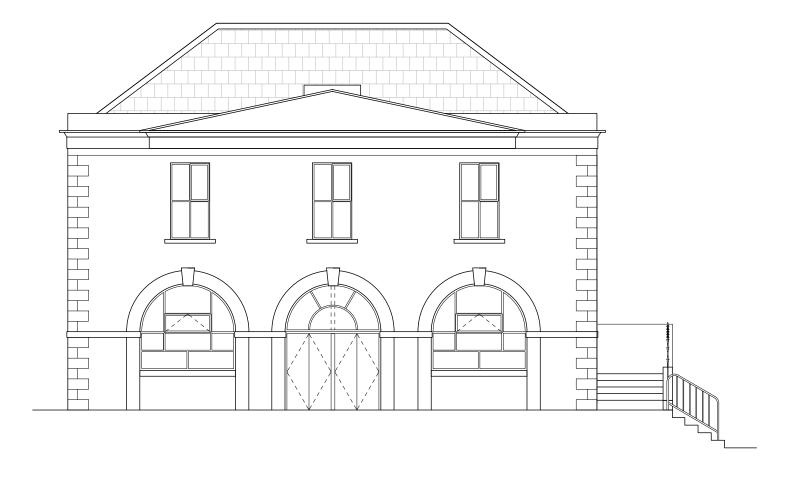

PLANNING JOB TITLE CHARLEVILLE CORK COUNTY COUNCIL

DATE | SCALE | 1:100 REV. DRAWN CHECKED 3.0 C.O. A.M. DWG TITLE COURT AND MARKET HOUSE EXISTING SECTION B - B DWG NUMBER PROJECT NUMBER 20066

EXISTING MAIN STREET ELEVATION

| Office               | Meath Office                        |
|----------------------|-------------------------------------|
| 9 Washington Street, | St. Albert's House, Old Navan Road, |
| T12WN8F              | Dunboyne, Co. Meath, A86K856        |

| PLANNING                        | DATE<br>25 - Jan - 22 | S C A L E<br>1:100 |        |   | C H E C |
|---------------------------------|-----------------------|--------------------|--------|---|---------|
| JOB TITLE                       | DWG TITLE             |                    |        |   |         |
| COURT AND MARKET HOUSE          | EXISTING              | ELEVATI            | 0 N S  | 1 |         |
| CHARLEVILLE CORK COUNTY COUNCIL | SY300                 | PROJECT NUM        | 1B E R |   |         |