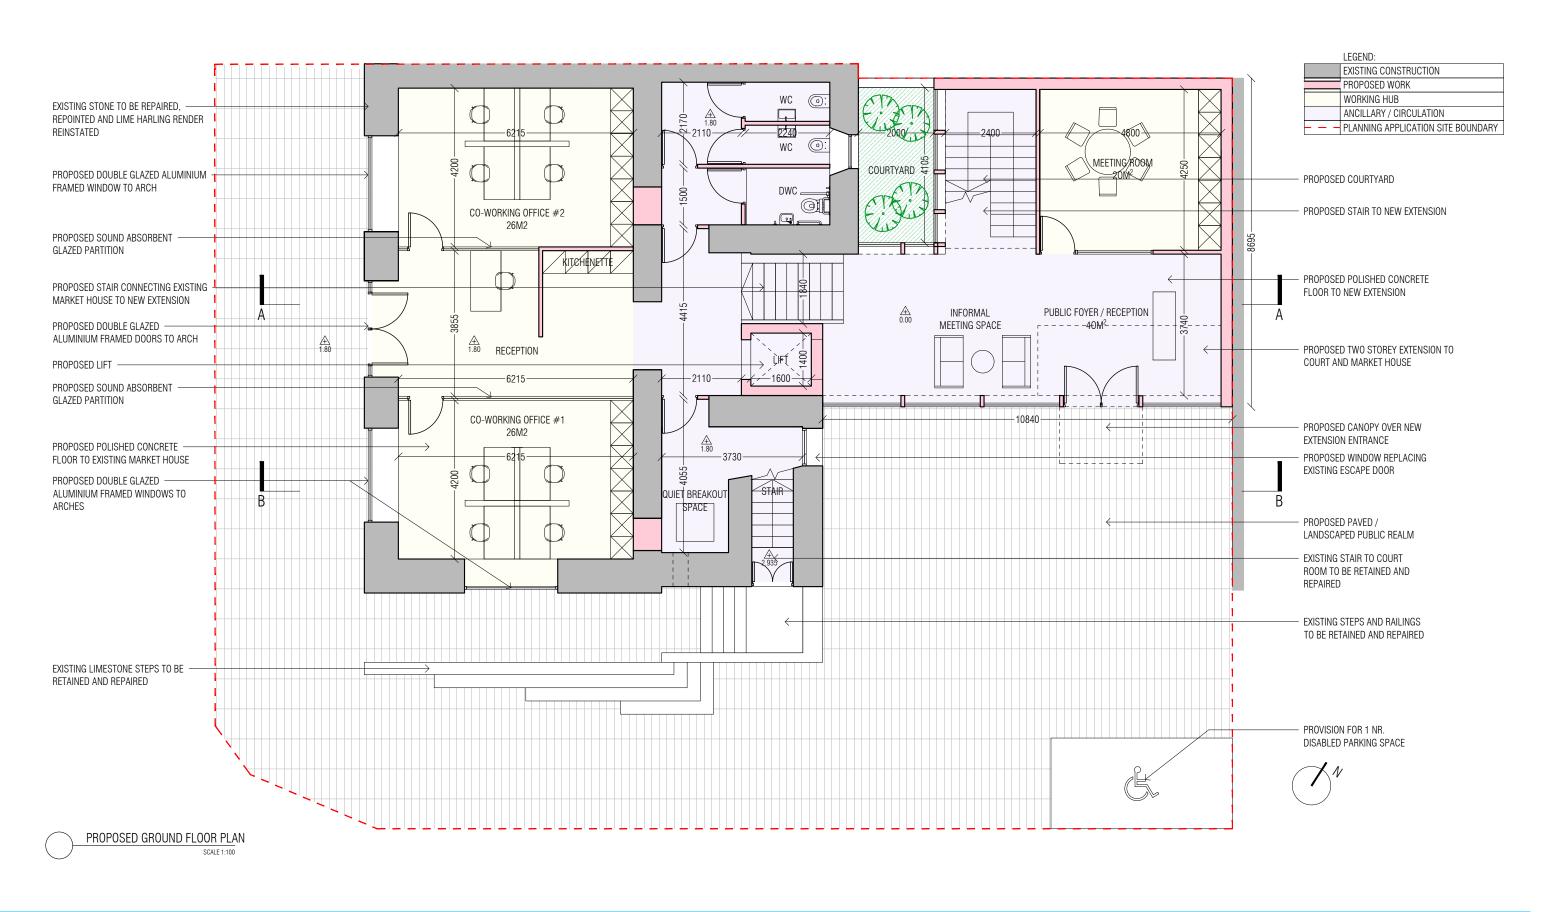

E:architects@jca.ie Cork, T12 WN8F www.jca.ie

27/29 Washington Street, St. Albert's House, Old Navan Road, Dunboyne, Go. Meath, A8610856

| PLANNING                           | DATE<br>25 - Jan - 22 | S C A L E<br>1:100 |           |      | НЕСН<br>. <b>М</b> . |
|------------------------------------|-----------------------|--------------------|-----------|------|----------------------|
| JOB TITLE                          | DWG TITLE             | '                  | '         |      |                      |
| COURT AND MARKET HOUSE             | PROPOSED              | GROUND             | F L 0 0 R | PLAN |                      |
| CHARLEVILLE<br>CORK COUNTY COUNCIL | PL100                 | 20066              | NUMBER    |      |                      |