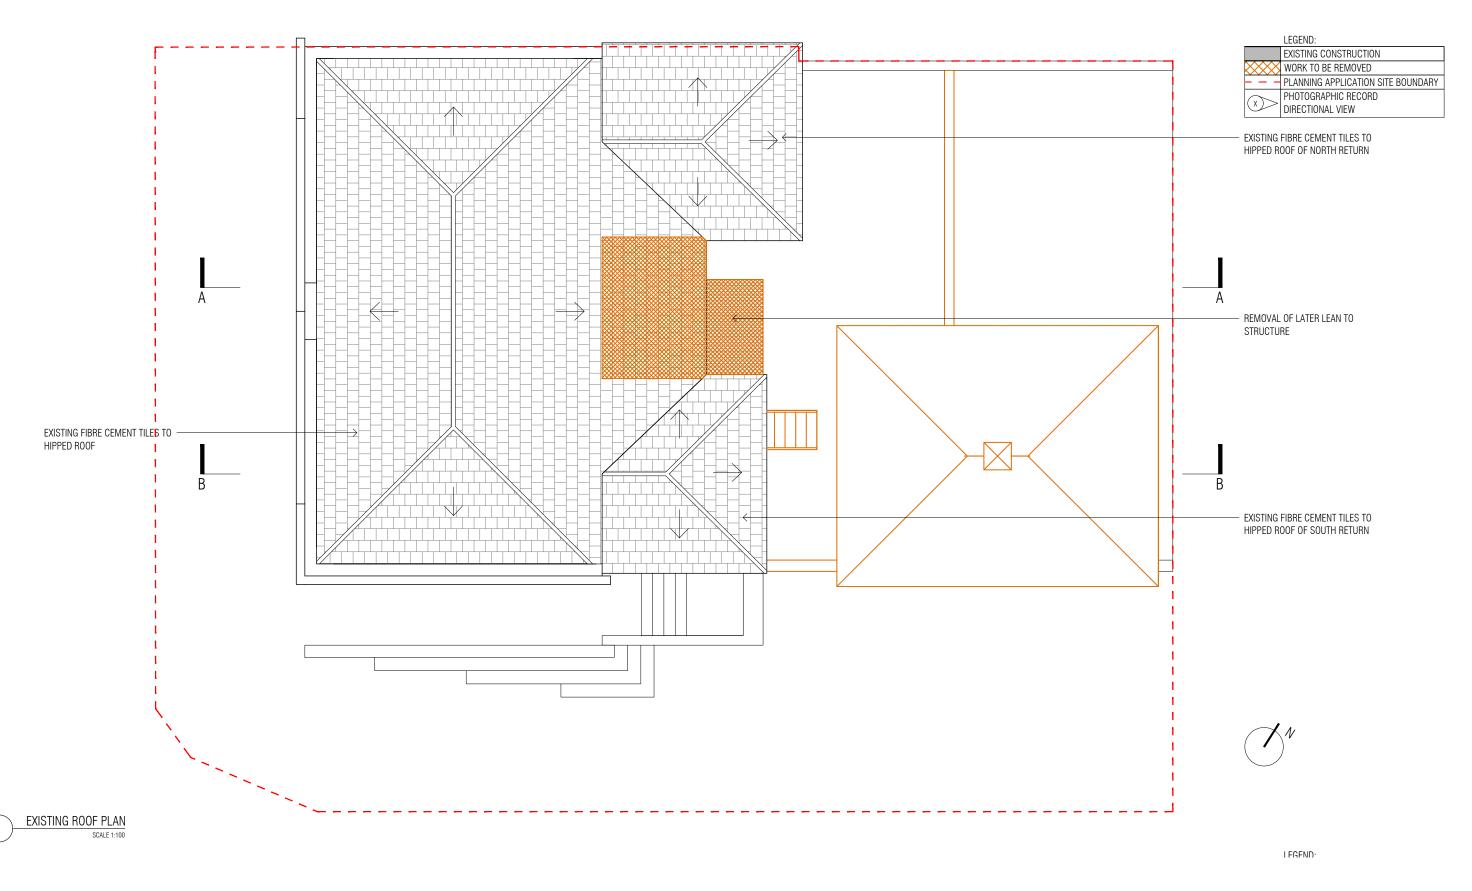

JCA Architects

Cork Office

27/29 Washington Street,
Cork, T12 WN8F

Dunboyne, Co. Meeth, A86/056

| PLANNING                        | DATE<br>25 – Jan – 22 | S C A L E<br>1:100 | REV. DRAWN<br>3.0 C.O. |  |
|---------------------------------|-----------------------|--------------------|------------------------|--|
| JOB TITLE                       | DWG TITLE             |                    |                        |  |
| COURT AND MARKET HOUSE          | EXISTING              | ROOF PL            | AN                     |  |
| CHARLEVILLE CORK COUNTY COUNCIL | SY102                 | PROJECT NUM        | IBER_                  |  |