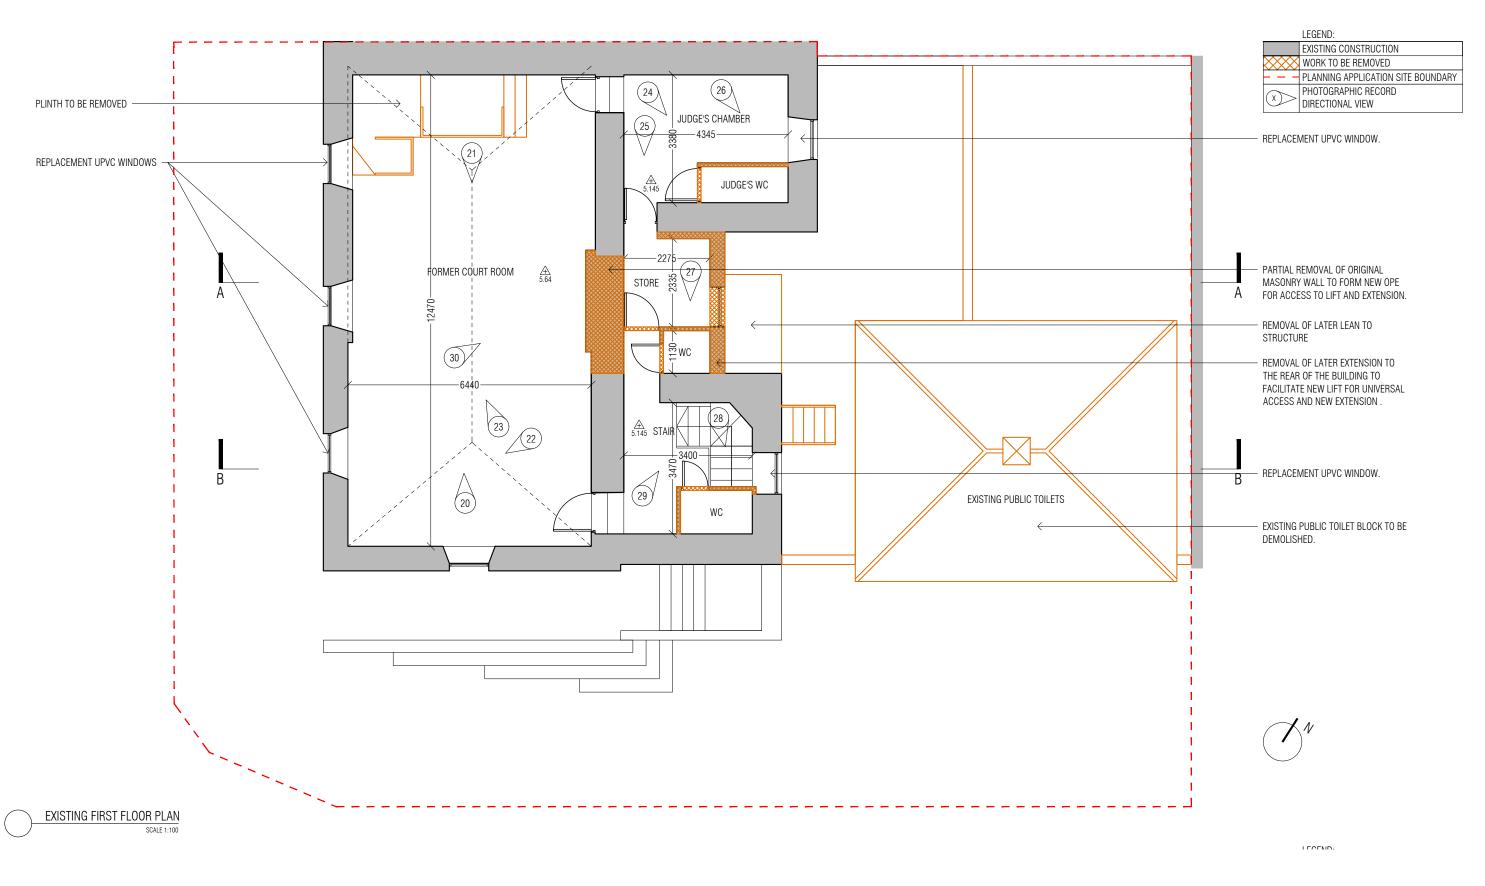

E:architects@jca.le www.jca.ie

| JOB TITLE              |  |
|------------------------|--|
| COURT AND MARKET HOUSE |  |
| CHARLEVILLE            |  |
| CORK COUNTY COUNCIL    |  |

PLANNING

|   | 25 - Jan - 22 | 1:100       |     | C.O.  | A.M. |
|---|---------------|-------------|-----|-------|------|
|   | DWG TITLE     |             |     |       |      |
|   | EXISTING      | GROUND      | FL0 | 0 R P | LAN  |
| _ | SY100         | PROJECT NUM | BER |       |      |

PLANNING

REV. DRAWN CHECKED 3.0 C.O. A.M. S C A L E 1:100 25 - Jan - 22 DWG TITLE COURT AND MARKET HOUSE EXISTING FIRST FLOOR PLAN DWG NUMBER PROJECT NUMBER 20066

IMPORTANT TO READ

OTHIS DRAWING IS COPPRIGHT
ITRUCTION METHODS, MATERIALS, SERVICES AND
INSTITUTE ACCORDANCE WITH ALL BUILDING
INTO ED IN ACCORDANCE WITH ALL BUILDING
INTRACTORS ARE ULTIMATELY RESPONSIBLE FOR ENSURING
WITH REGULATIONS WITHIN THEIR OWN TRADE. ALL
CHECK DIMENSIONS ON STITE PRICE TO CONSTRUCTION OR
INFORMED DIMENSIONS TO BE THAVEN ONLY, ANOLITICATS
IN FRORDED DIMENSIONS TO BE THAVEN ONLY, ANOLITICATS DRAWING ISSUED FOR
66- Courthouse And Market House, Charleville/2.0 Project Drawings/2.3 Planning (PL)/20066\_5Y-PL-dwg

Cork Office

27/29 Washington Street,
Cork, T12 WINSF

Meath Office
St. Albert's House, Old Navan-Road,
Dunboyne, Co. Meath, A86(4):56.

E-architects@jca.ie www.jca.ie

| PLANNING               |
|------------------------|
| JOB TITLE              |
| COURT AND MARKET HOUSE |
| CHARLEVILLE            |
| CORK COUNTY COUNCIL    |