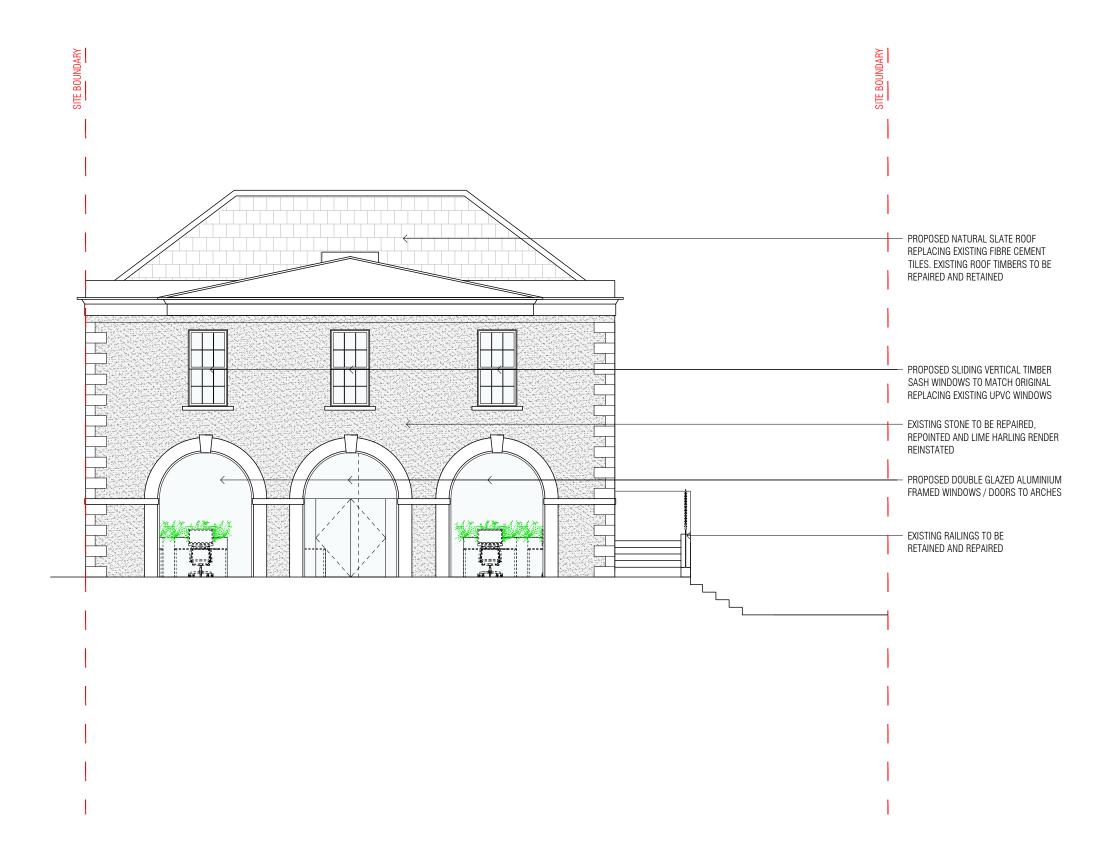

| PLANNING                        | DATE<br>25 - Jan - 22 | S C A L E<br>1:100 |        |   | C H E C |
|---------------------------------|-----------------------|--------------------|--------|---|---------|
| JOB TITLE                       | DWG TITLE             |                    |        |   |         |
| COURT AND MARKET HOUSE          | EXISTING              | ELEVATI            | 0 N S  | 1 |         |
| CHARLEVILLE CORK COUNTY COUNCIL | SY300                 | PROJECT NUM        | 1B E R |   |         |

|   | DATE<br>25 – Jan – 22 |              |       | DRAWN<br>C.O. |  |
|---|-----------------------|--------------|-------|---------------|--|
|   | DWG TITLE             |              |       |               |  |
| E | PROPOSED              | ELEVATI      | 0 N S | 2             |  |
|   | DWG NUMBER            | PROJECT NUMI | BER   |               |  |
|   | D1301                 | 20066        |       |               |  |

27/29 Washington Street, St. Albert's House, Old Navan Boad, Cork, T12 WN8F Dunboyne, Go. Month, A86(056

| PLANNING                        | DATE<br>25 – Jan – 22 | S C A L E<br>1:100 |       | DRAWN<br>C.O. | CHECKED<br>A.M. |
|---------------------------------|-----------------------|--------------------|-------|---------------|-----------------|
| JOB TITLE                       | DWG TITLE             |                    |       |               |                 |
| COURT AND MARKET HOUSE          | PROPOSED              | ELEVATI            | 0 N S | 0 1           |                 |
| CHARLEVILLE CORK COUNTY COUNCIL | PL300                 | 20066              | BER   |               |                 |