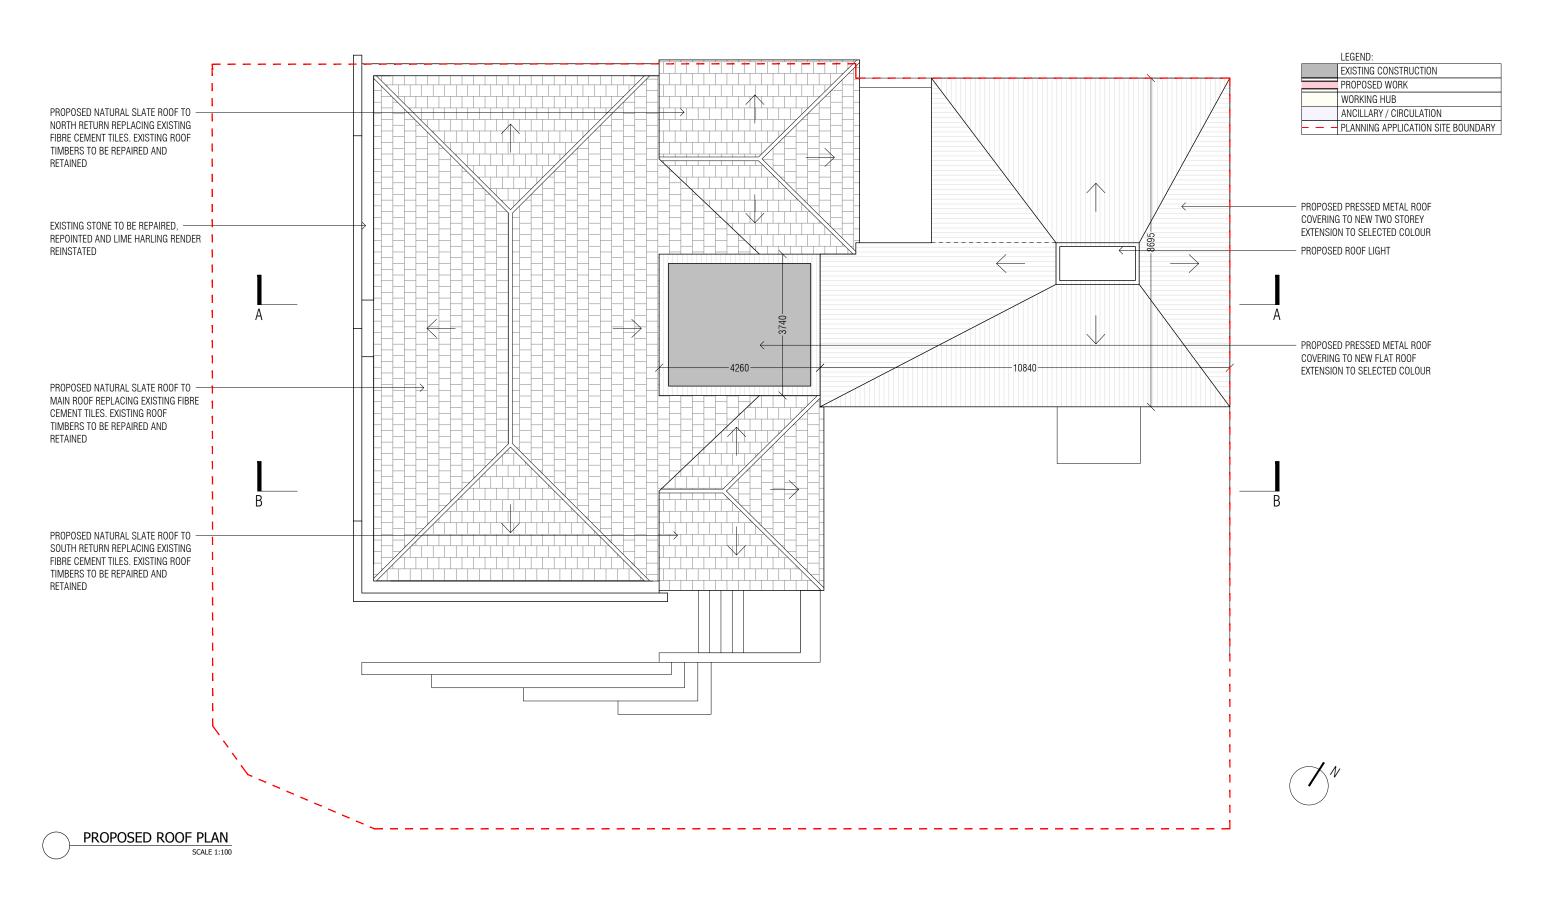

T:+353 (0)21 439 3800 E:architects@jca.le www.jca.ie

Cork Office Meeth Office
27/29 Washington Street, St. Albert's House, Old Navan Road,
Cork, T12 WINSF Dunboyne, Co. Meeth, A86/856

| PLANNING                        | DATE<br>25 - Jan - 22 | S C A L E<br>1:100 |     | DRAWN | СНЕСКЕО |
|---------------------------------|-----------------------|--------------------|-----|-------|---------|
| JOB TITLE                       | DWG TITLE             | 1                  |     |       |         |
| COURT AND MARKET HOUSE          | PROPOSED R            | OOF PLAN           |     |       |         |
| CHARLEVILLE CORK COUNTY COUNCIL | PL102                 | 2 0 0 6 6          | BER |       |         |

LEGEND:

EXISTING CONSTRUCTION

PROPOSED WORK

- PLANNING APPLICATION SITE BOUNDARY

9.65 **V** OPEN PLAN OFFICE / HOT DESKS INFORMAL MEETING SPACE MEETING ROOM / COMMUNITY SPACE ₹ RECEPTION KITCHEMETTE & 1.80 PUBLIC FOYER / RECEPTION 0.00 PUBLIC PATH COURT AND MARKET HOUSE PROPOSED EXTENSION