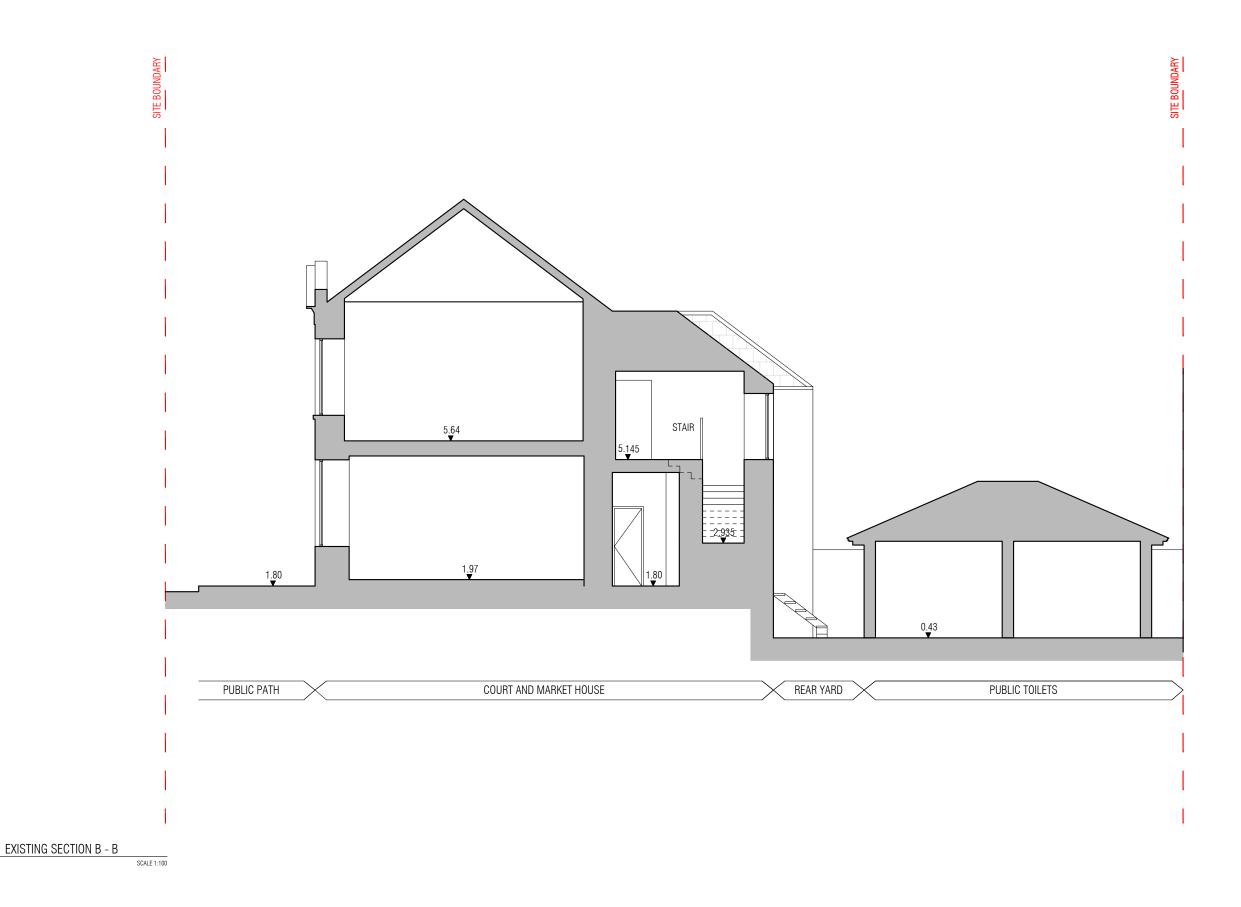

PLANNING JOB TITLE CHARLEVILLE CORK COUNTY COUNCIL

DATE | SCALE | 1:100 REV. DRAWN CHECKED 3.0 C.O. A.M. DWG TITLE COURT AND MARKET HOUSE EXISTING SECTION B - B DWG NUMBER PROJECT NUMBER 20066

EXISTING MAIN STREET ELEVATION