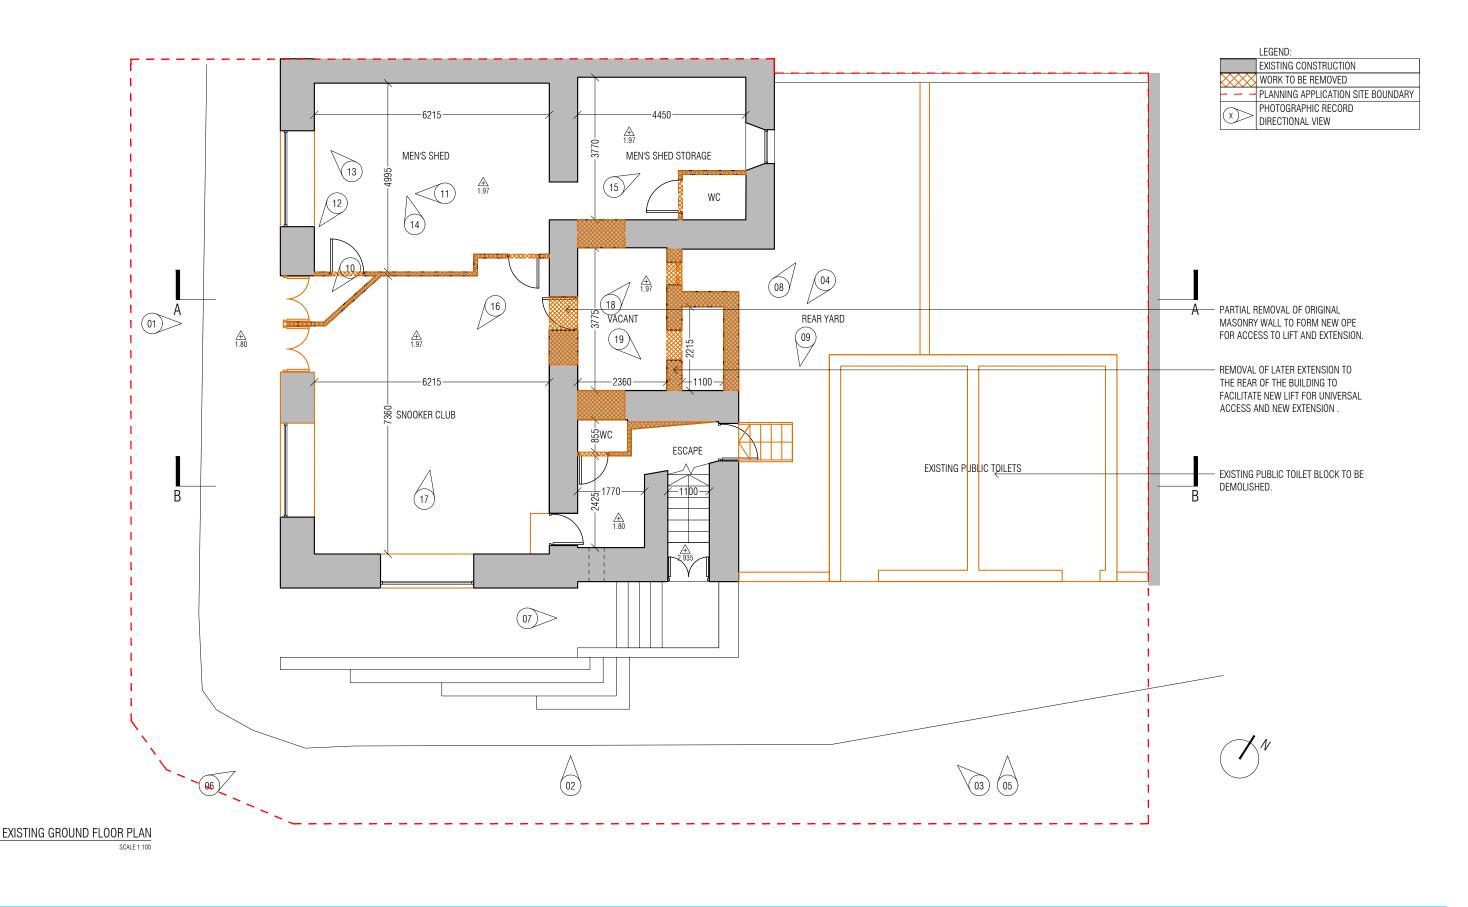

E:architects@jca.le www.jca.ie

| JOB TITLE              |  |
|------------------------|--|
| COURT AND MARKET HOUSE |  |
| CHARLEVILLE            |  |
| CORK COUNTY COUNCIL    |  |

PLANNING

|   | 25 - Jan - 22 | 1:100       |     | C.O.  | A.M. |
|---|---------------|-------------|-----|-------|------|
|   | DWG TITLE     |             |     |       |      |
|   | EXISTING      | GROUND      | FL0 | 0 R P | LAN  |
| _ | SY100         | PROJECT NUM | BER |       |      |