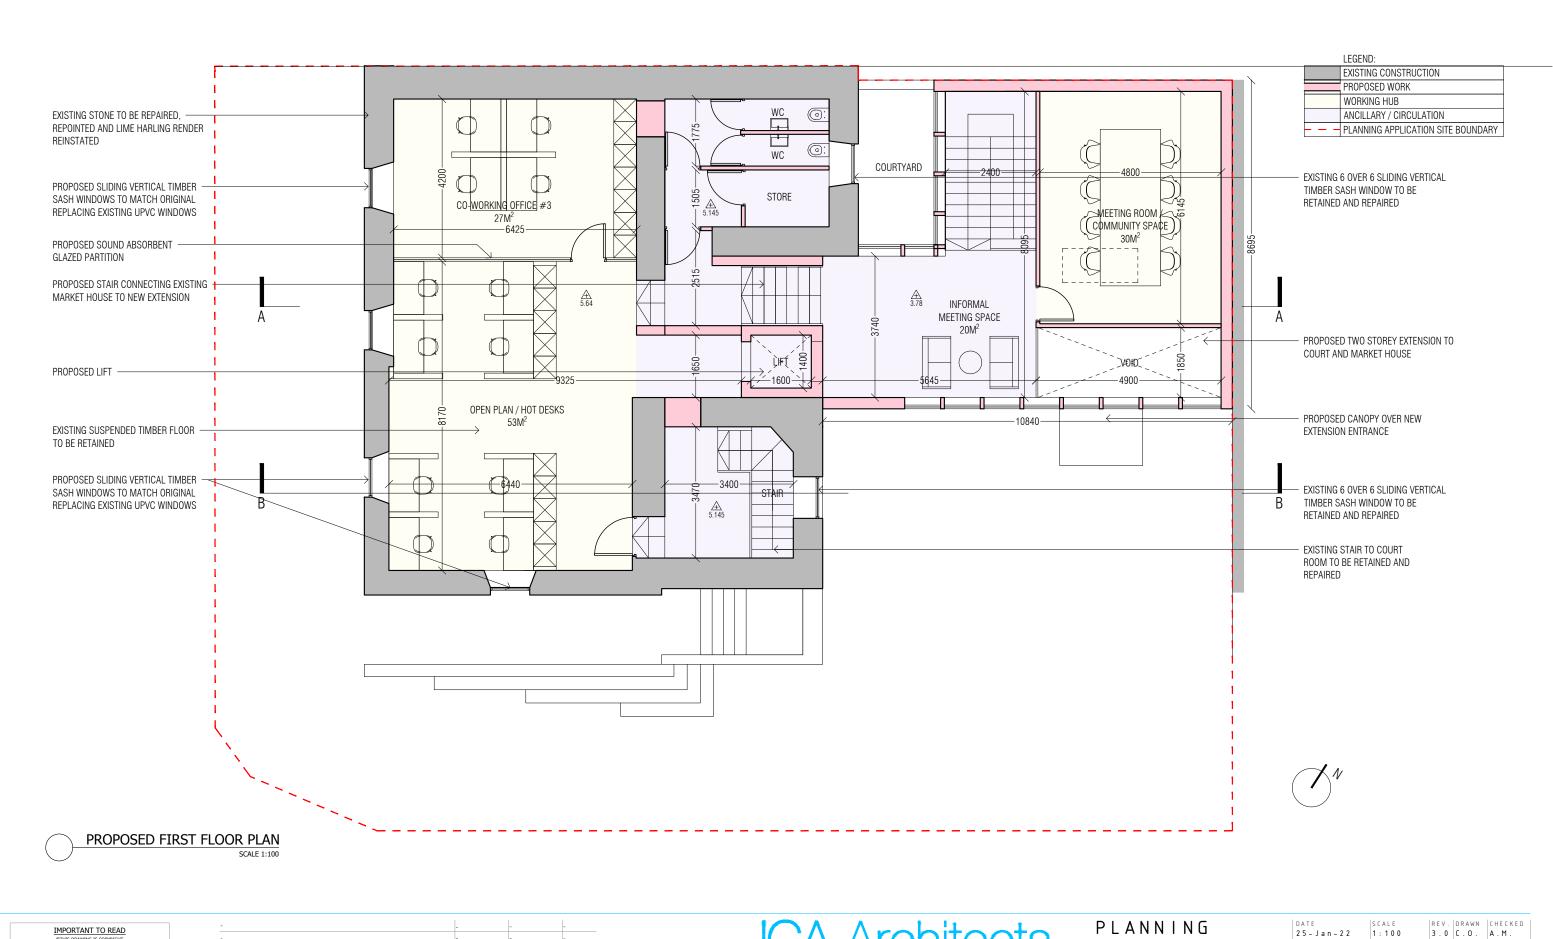

T: +353 (0)21 439 3800 E: architects@jca.le www.jca.le

Cork Office

27/29 Washington Street,
Cork, T12 WNRF

Meath Office

St. Albert's House, Old Navan fload,
Dunboyne, Co. Meath, 486/856

| PLANNING                        | DATE<br>25 - Jan - 22 | S C A L E<br>1:100 | REV. DRAWN 3.0 C.O. |
|---------------------------------|-----------------------|--------------------|---------------------|
| JOB TITLE                       | DWG TITLE             |                    |                     |
| COURT AND MARKET HOUSE          | PROPOSED              | FIRST FL           | OOR PLAN            |
| CHARLEVILLE CORK COUNTY COUNCIL | DWG NUMBER<br>PL101   | 2 0 0 6 6          | JMB E R             |