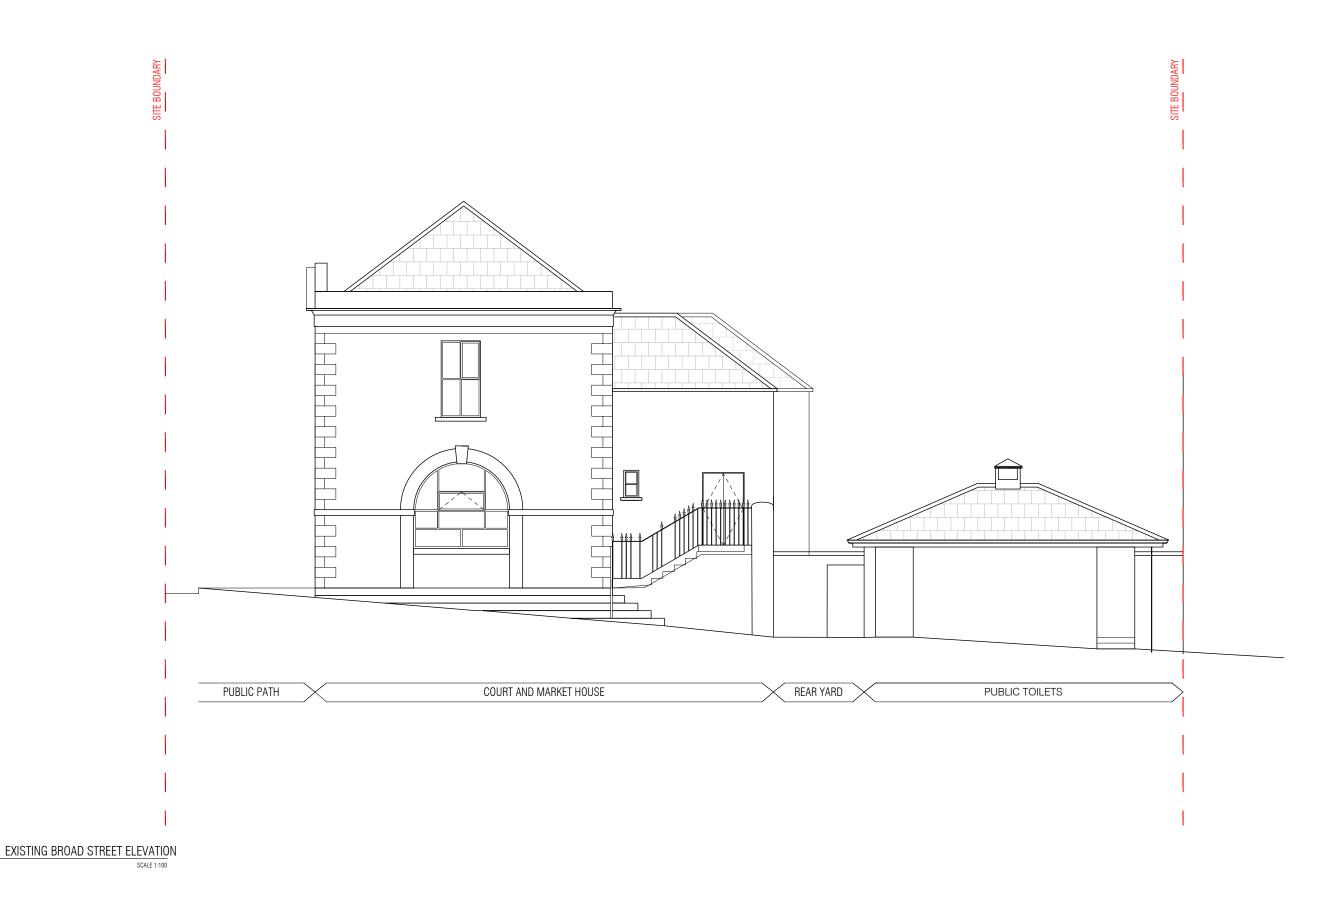

PLANNING JOB TITLE CHARLEVILLE CORK COUNTY COUNCIL

DATE | SCALE | 1:100 REV. DRAWN CHECKED 3.0 C.O. A.M. DWG TITLE COURT AND MARKET HOUSE EXISTING SECTION B - B DWG NUMBER PROJECT NUMBER 20066

EXISTING MAIN STREET ELEVATION