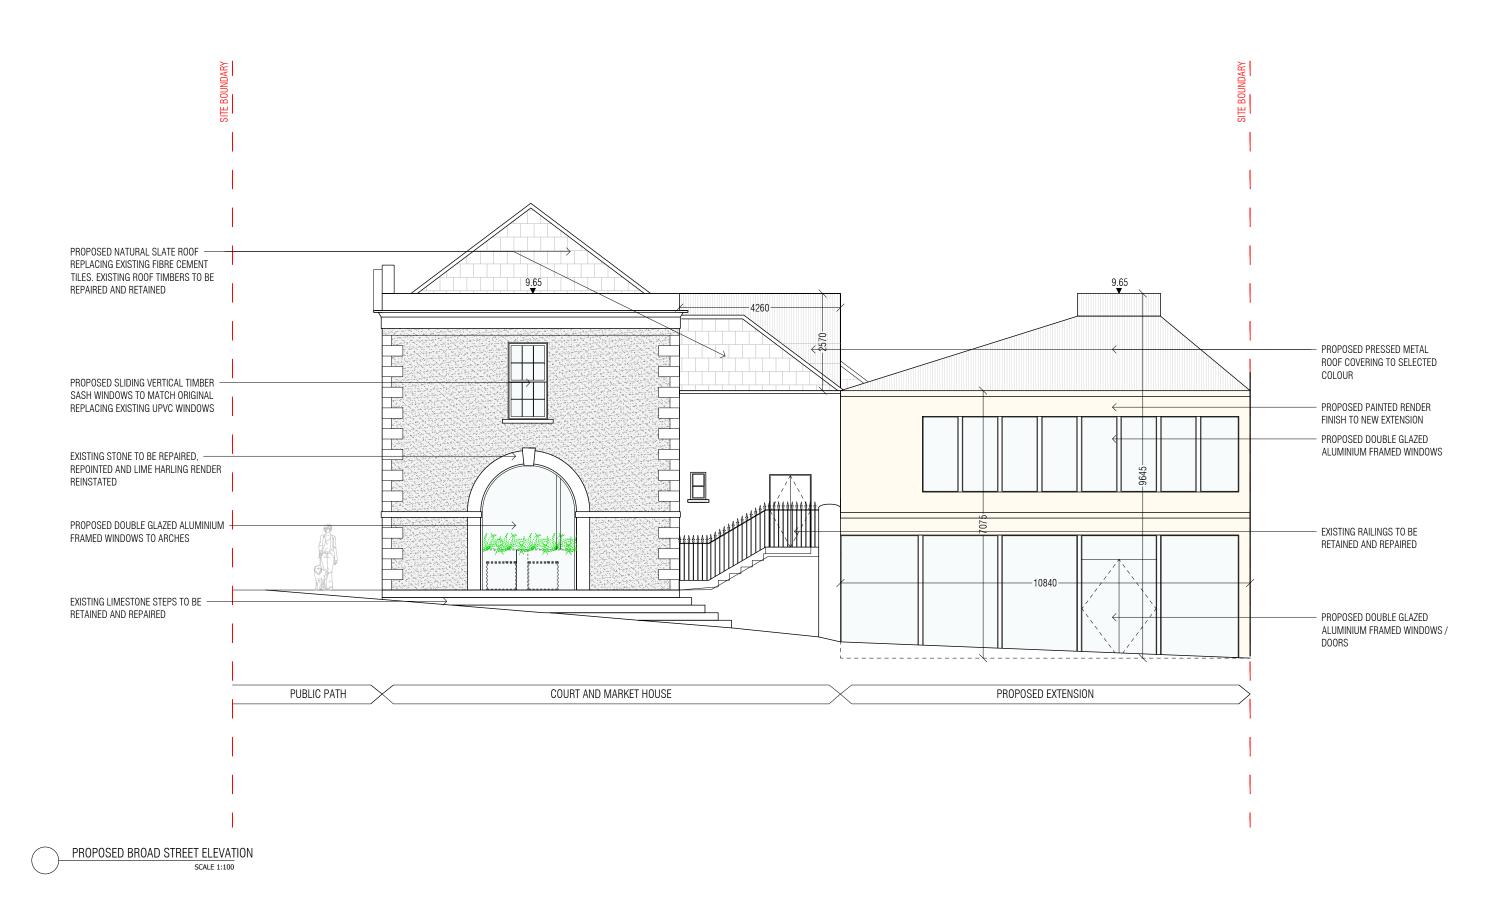

| PLANNING                        | DATE<br>25 - Jan - 22 | S C A L E<br>1:100 |        |   | C H E C |
|---------------------------------|-----------------------|--------------------|--------|---|---------|
| JOB TITLE                       | DWG TITLE             |                    |        |   |         |
| COURT AND MARKET HOUSE          | EXISTING              | ELEVATI            | 0 N S  | 1 |         |
| CHARLEVILLE CORK COUNTY COUNCIL | SY300                 | PROJECT NUM        | 1B E R |   |         |

|   | DATE<br>25 – Jan – 22 |              |       | DRAWN<br>C.O. |  |
|---|-----------------------|--------------|-------|---------------|--|
|   | DWG TITLE             |              |       |               |  |
| E | PROPOSED              | ELEVATI      | 0 N S | 2             |  |
|   | DWG NUMBER            | PROJECT NUMI | BER   |               |  |
|   | D1301                 | 20066        |       |               |  |

27/29 Washington Street, St. Albert's House, Old Navan Boad, Cork, T12 WN8F Dunboyne, Go. Month, A86(056

| PLANNING                        | DATE<br>25 – Jan – 22 | S C A L E<br>1:100 |       | DRAWN<br>C.O. | CHECKED<br>A.M. |
|---------------------------------|-----------------------|--------------------|-------|---------------|-----------------|
| JOB TITLE                       | DWG TITLE             |                    |       |               |                 |
| COURT AND MARKET HOUSE          | PROPOSED              | ELEVATI            | 0 N S | 0 1           |                 |
| CHARLEVILLE CORK COUNTY COUNCIL | PL300                 | 20066              | BER   |               |                 |