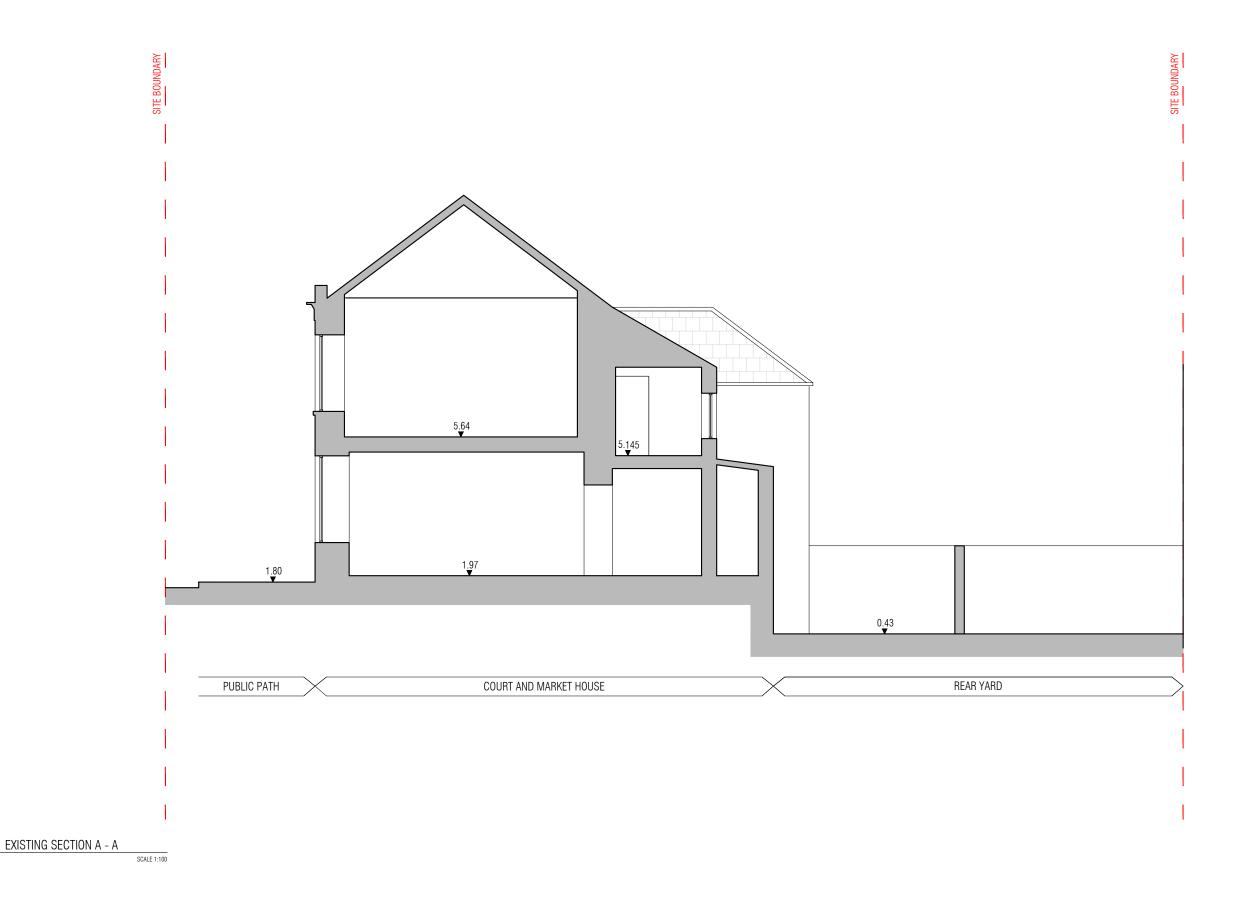

|    | DATE<br>25 - Jan - 22 | S C A L E<br>1:100 |     | C.O. | A . M . |
|----|-----------------------|--------------------|-----|------|---------|
|    | DWG TITLE             |                    |     |      |         |
| SE | EXISTING              | SECTION            | Α   | - A  |         |
|    | SY200                 | PROJECT NUM        | BER |      |         |

IMPORTANT TO READ

©THIS DRAWING IS COPYRIGHT

TITION METHODS, MATERIALS, SERV

TO BE IN ACCORDANCE WITH ALL

ID CODES OF PRACTICE AT TIME OF CON

CTORS AGE INTIMATELY DESPONDED IS OF DRAWING ISSUED FOR DATE REVISION REV BY

66- Courthouse And Market Mouse, Charleville/2.0 Project Drawings/2.3 Planning (Pt]/20066\_5Y-Pt.dwg

E:architects@jca.le www.jca.le

27/29 Washington Street, St. Albert's House, Old Navan Road, Cork, T12 WN8F Dunboyne, Co. Meeth, AMMS6