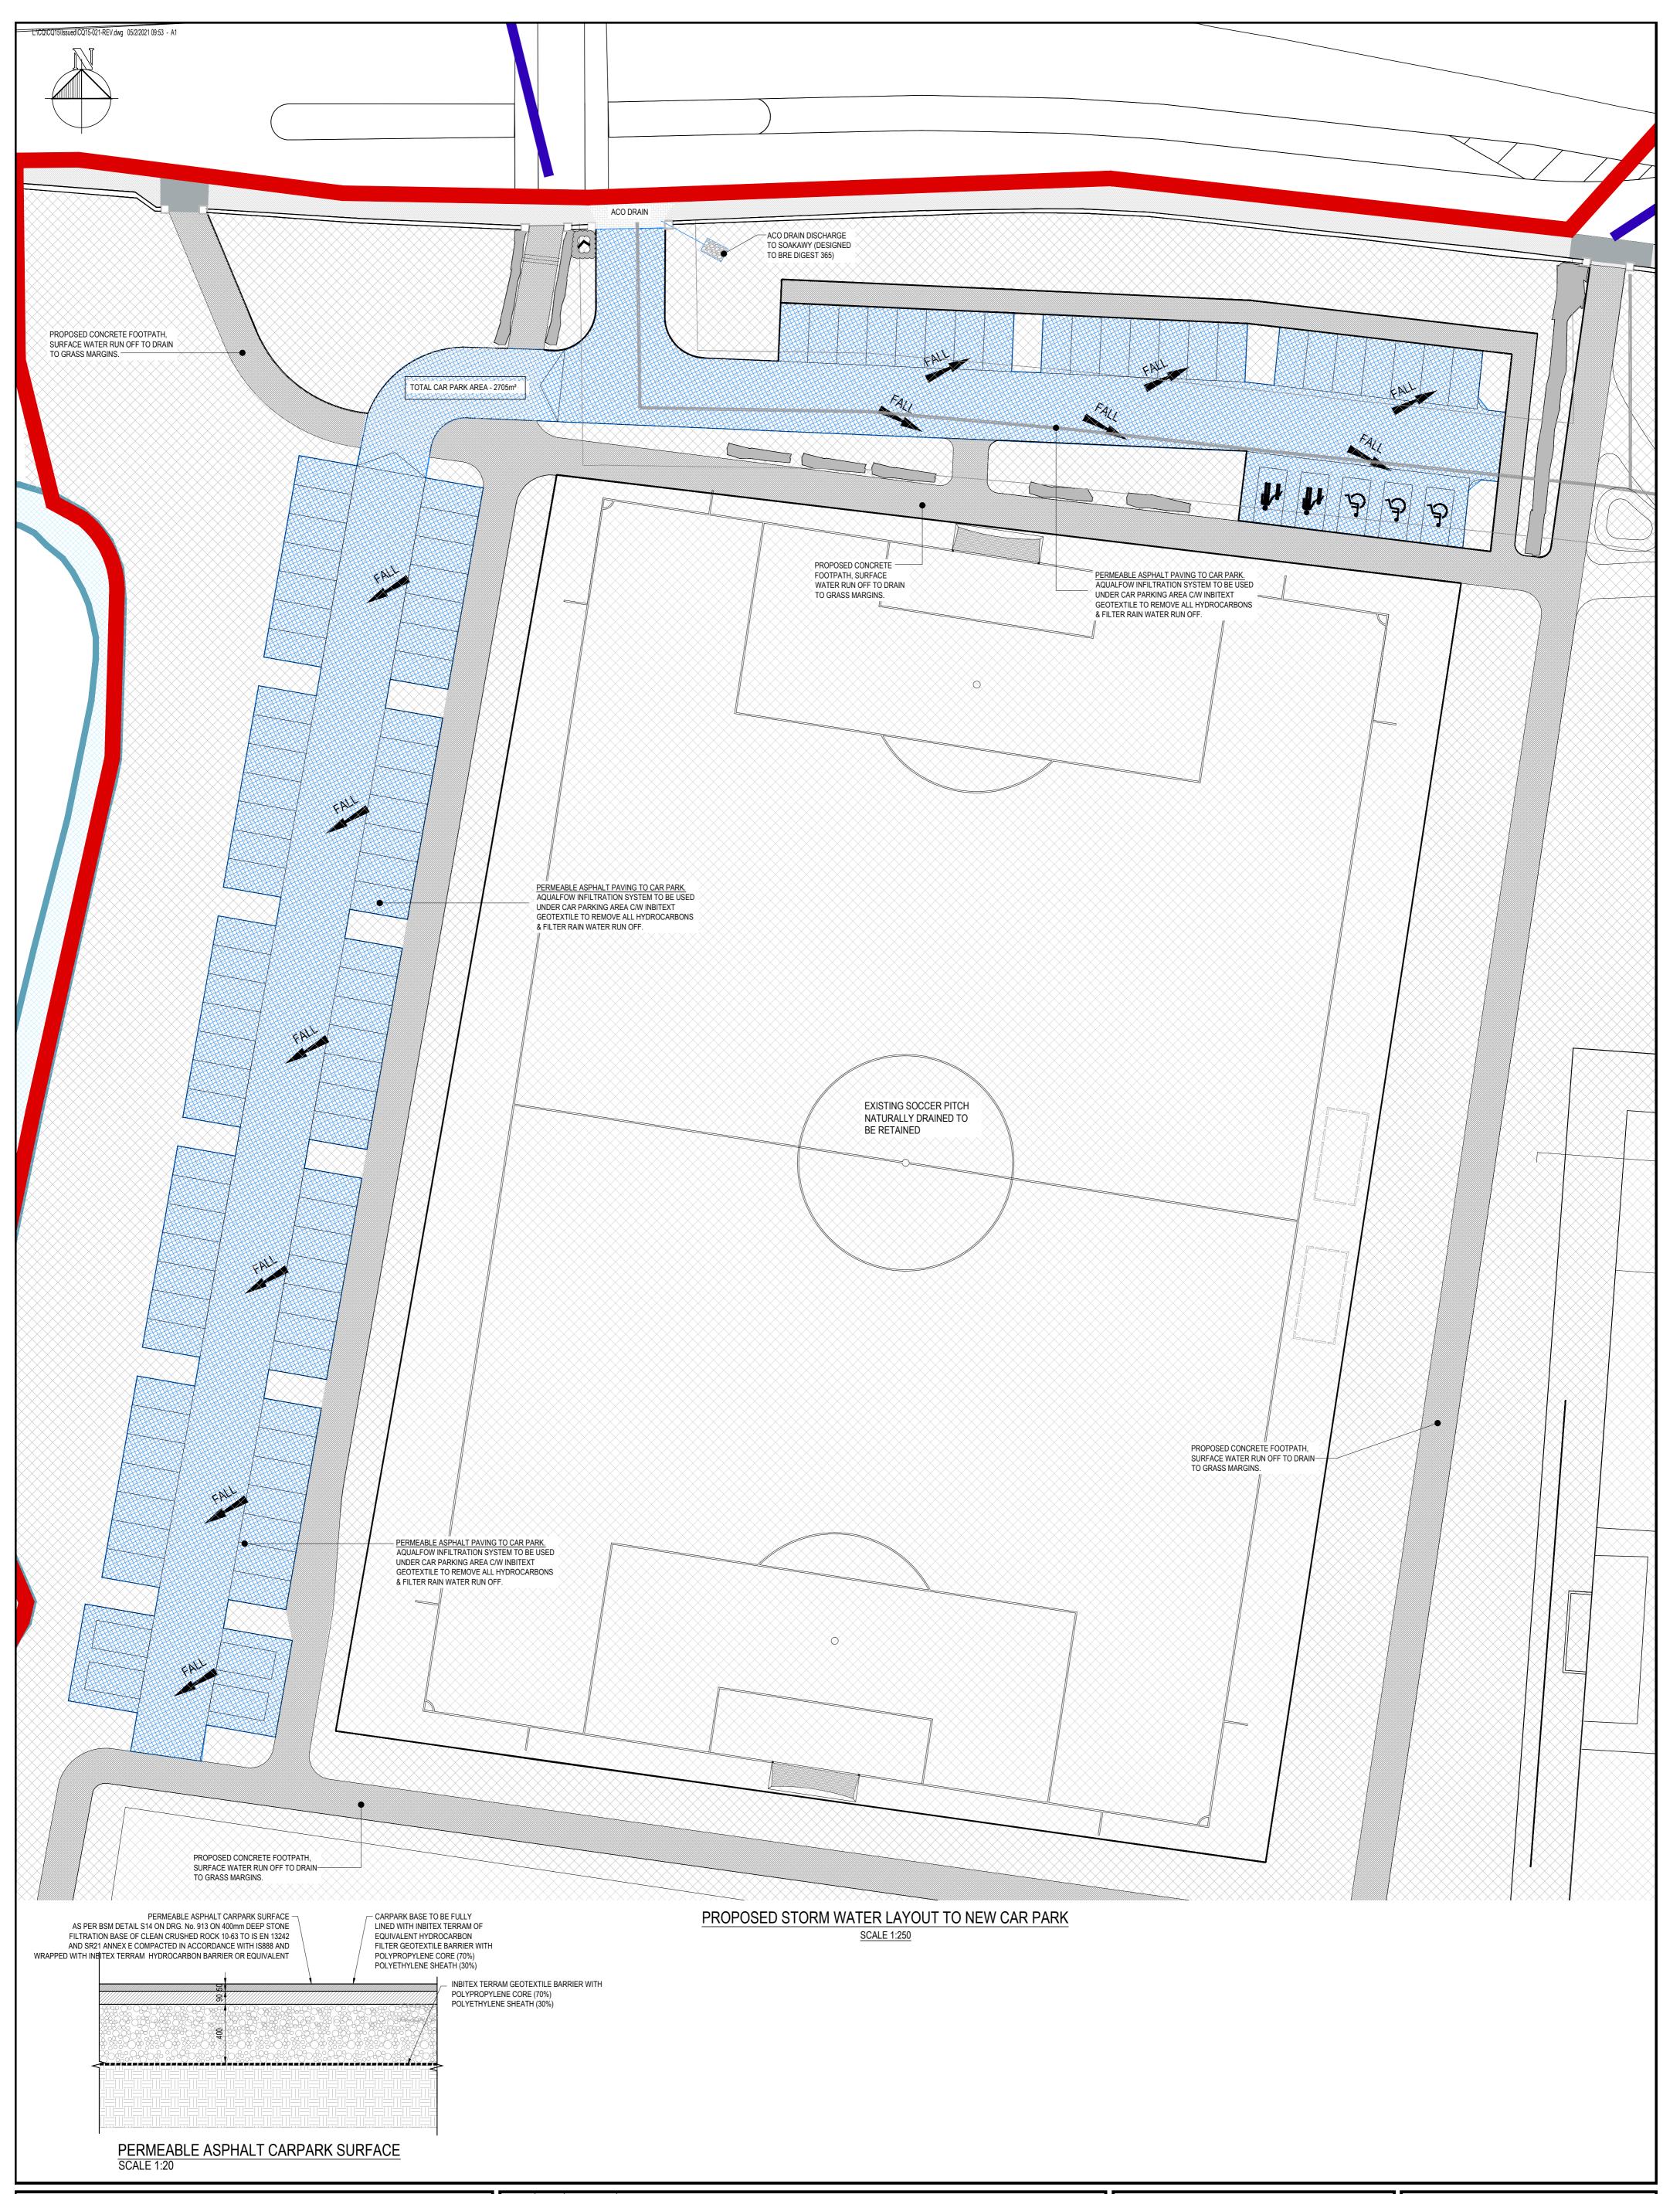

| NOTES                                                                                                                                                                                                           | Rev             | By Date     | Desc  | ription                                            |             |                                 |                            | 1                           |                    |                                             |
|-----------------------------------------------------------------------------------------------------------------------------------------------------------------------------------------------------------------|-----------------|-------------|-------|----------------------------------------------------|-------------|---------------------------------|----------------------------|-----------------------------|--------------------|---------------------------------------------|
| GENERAL         6.         ALL PEDESTRIAN PATHS AND ANGLING STANDS TO<br>DRAIN LOCALLY TO GRASS MARGINS, REF TO DWG                                                                                             |                 | KL 05.02.21 | ISSUE | ISSUED FOR AXB PLANNING JOB TITLE MALLOW TOWN PARK |             |                                 |                            | Horganlynch                 |                    |                                             |
| LYNCH, WHOSE PRIOR WRITTEN CONSENT IS REQUIRED FOR ITS USE,<br>REPRODUCTION OR FOR PUBLICATION.<br>REPRODUCTION OR FOR PUBLICATION.                                                                             |                 |             |       |                                                    |             |                                 | MALLOW TOWN PARK           | Co                          | nsulting Engineers | 3                                           |
| 2. THIS DRAWING IS TO BE READ IN CONJUNCTION WITH ALL RELEVANT 7. ALL GRASSED AREAS INCLUDING PITCHES AND ARCHITECT'S, SERVICES ENGINEER'S AND HORGAN LYNCH DRAWINGS. ALL GRASSED AREAS PARKING AREAS ARE TO BE |                 |             |       |                                                    |             |                                 |                            | Tellengana,<br>Blackrock Ri | Mr<br>Poad 25      | lerchant's Hall,<br>5/26 Merchant's Quay    |
| DETAILS AND SPECIFICATIONS. NATURALLY DRAINED VIA INFILTRATION.                                                                                                                                                 |                 |             |       |                                                    |             |                                 |                            | Cork.<br>t: +353 21         | Du                 | ublin 8.<br>+353 1 6770366                  |
| 3. ALL DIMENSIONS TO BE CHECKED ON SITE AND ANY DISCREPANCY TO BE<br>REPORTED TO THE ARCHITECT / ENGINEER. FIGURED DIMENSIONS ONLY TO                                                                           |                 |             |       |                                                    |             |                                 | DRG. TITLE                 | f: +353_21                  | 4936199 f:         | : +353 1 6770604<br>: dublin@horganlynch.ie |
| BE USED, DRAWINGS NOT TO BE SCALED. ALL LEVELS ARE STRUCTURAL<br>UNLESS OTHERWISE NOTED.                                                                                                                        |                 |             |       |                                                    |             |                                 | PROPOSED CAR PARK DRAINAGE | e. corkenor                 | rganlynch.ie e:    | dubini@norganiynch.ie                       |
| <ol> <li>THIS DRAWING IS TO BE READ IN CONJUNCTION WITH BSM DWG REF<br/>6615 371</li> </ol>                                                                                                                     |                 |             |       |                                                    |             |                                 |                            |                             |                    |                                             |
| 6615_371<br>6615_379<br>6615_380                                                                                                                                                                                |                 |             |       |                                                    |             |                                 |                            | DRAWING                     | 0015 001           | REV.                                        |
| 6615_380                                                                                                                                                                                                        | Scales<br>1:250 | 3           | A1    | Date JAN '21                                       | Drawn<br>KL | C.A.D. REF.<br>CQ15-021-REV.dwg |                            | NUMBER                      | CQ15-021           | A                                           |