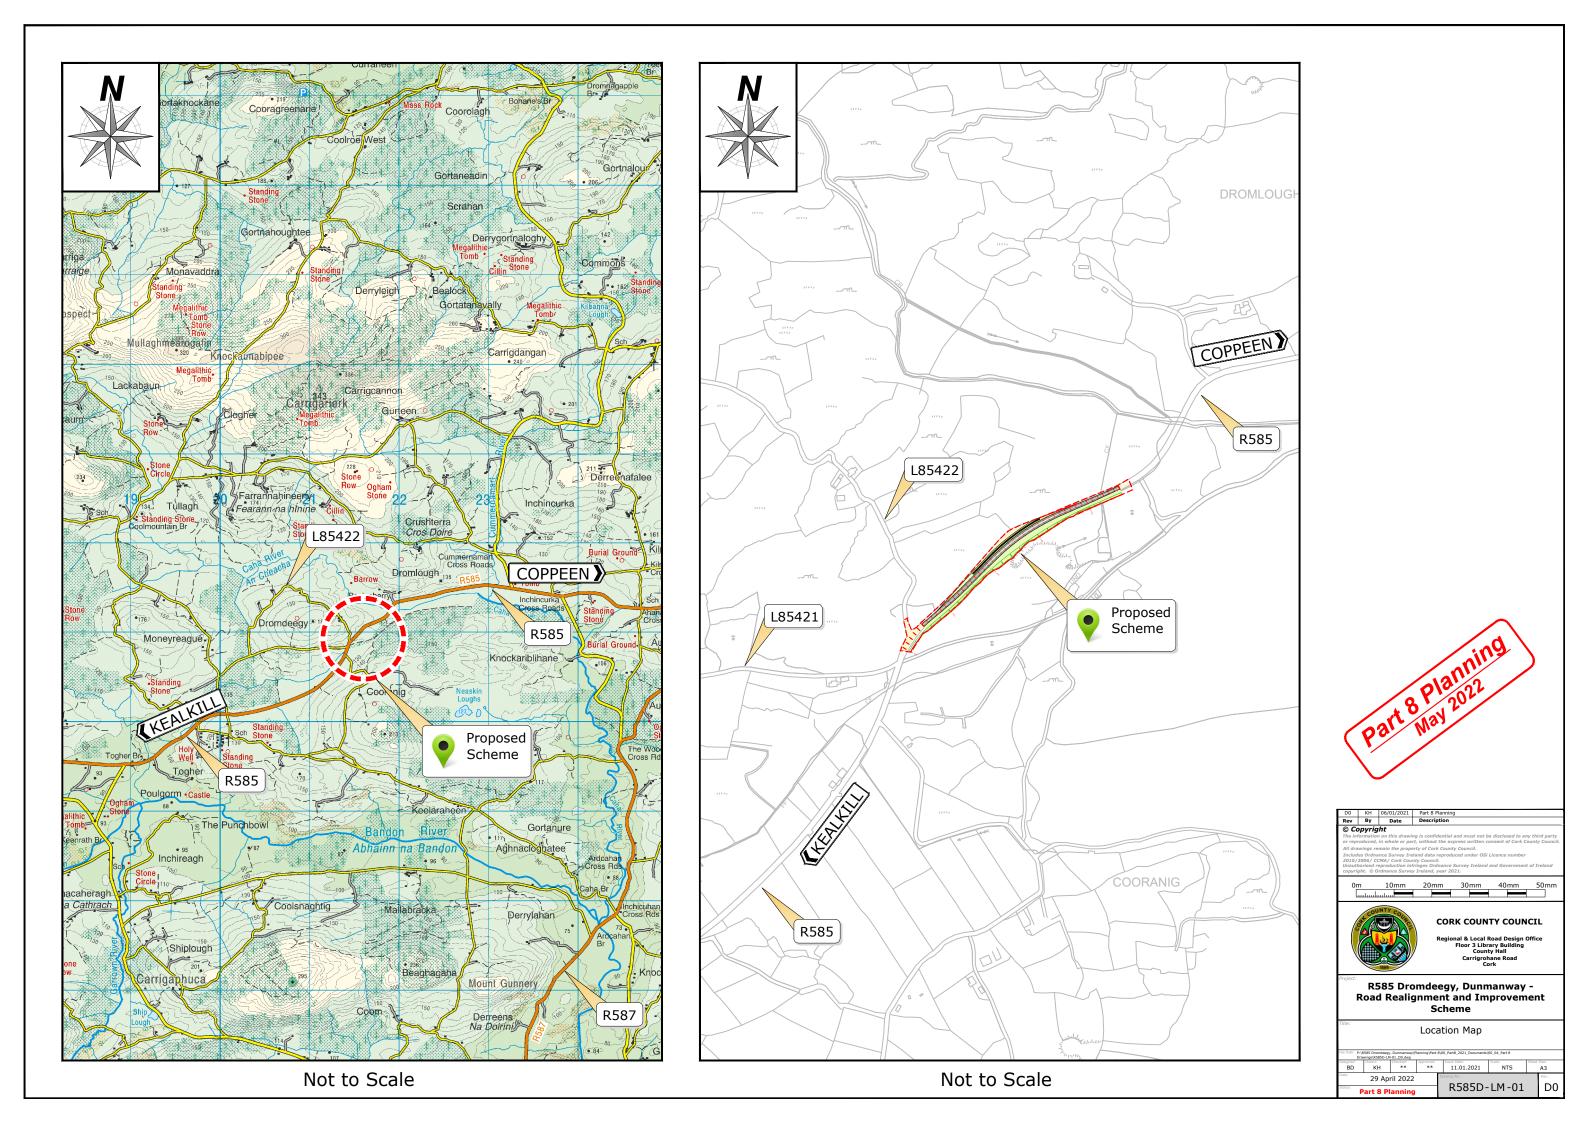

## **Drawing Schedule**

|  | Drawing No.    | Drawing Title                  | Rev. | Scale  | Size |
|--|----------------|--------------------------------|------|--------|------|
|  | R585D-LM-01_D0 | Location Map                   | D0   | NTS    | A3   |
|  | R585D-SN-01_D0 | Site Notice Location           | D0   | 1:1000 | А3   |
|  | R585D-LA-01_D0 | Proposed Layout Plan           | D0   | 1:500  | А3   |
|  | R585D-CS-01_D0 | Proposed Typical Cross Section | D0   | 1:50   | А3   |