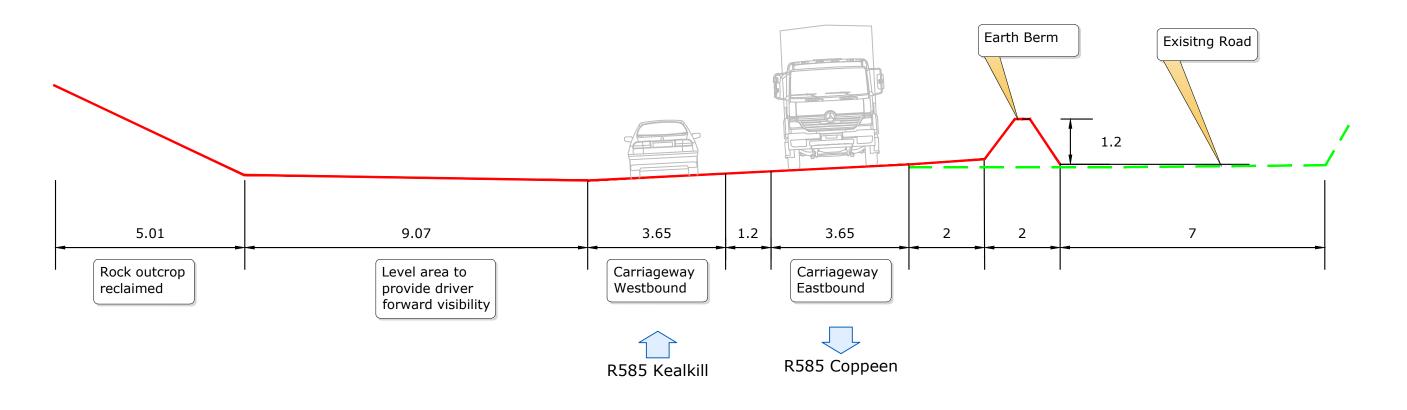

## **Drawing Schedule**

|  | Drawing No.    | Drawing Title                  | Rev. | Scale  | Size |
|--|----------------|--------------------------------|------|--------|------|
|  | R585D-LM-01_D0 | Location Map                   | D0   | NTS    | A3   |
|  | R585D-SN-01_D0 | Site Notice Location           | D0   | 1:1000 | А3   |
|  | R585D-LA-01_D0 | Proposed Layout Plan           | D0   | 1:500  | А3   |
|  | R585D-CS-01_D0 | Proposed Typical Cross Section | D0   | 1:50   | А3   |

R585 Dromdeegy, Dunmanway -Road Realignment and Improvement Scheme

Typical Cross Section

| Path: P:\RS85 Dromdeegy, Dunmanway\Planning\Part 8\00_Part8_2021_Documents\00_04_Part 8<br>Drawings\RS85D-CS-01_D0.dwg |        |          |           |              |        |       |       |  |  |  |  |  |
|------------------------------------------------------------------------------------------------------------------------|--------|----------|-----------|--------------|--------|-------|-------|--|--|--|--|--|
| signed:                                                                                                                | Drawn: | Checked: | Approved: | Issue Date:  | Scale: | Sheet | Size: |  |  |  |  |  |
| BD                                                                                                                     | KH     | **       | **        | 11.01.2021   | 1: 50  | A3    |       |  |  |  |  |  |
| 29 April 2022                                                                                                          |        |          |           | Drawing No.: |        |       | Rev.: |  |  |  |  |  |
| Part & Planning                                                                                                        |        |          |           | R585D-       | -CS-01 |       | D0    |  |  |  |  |  |