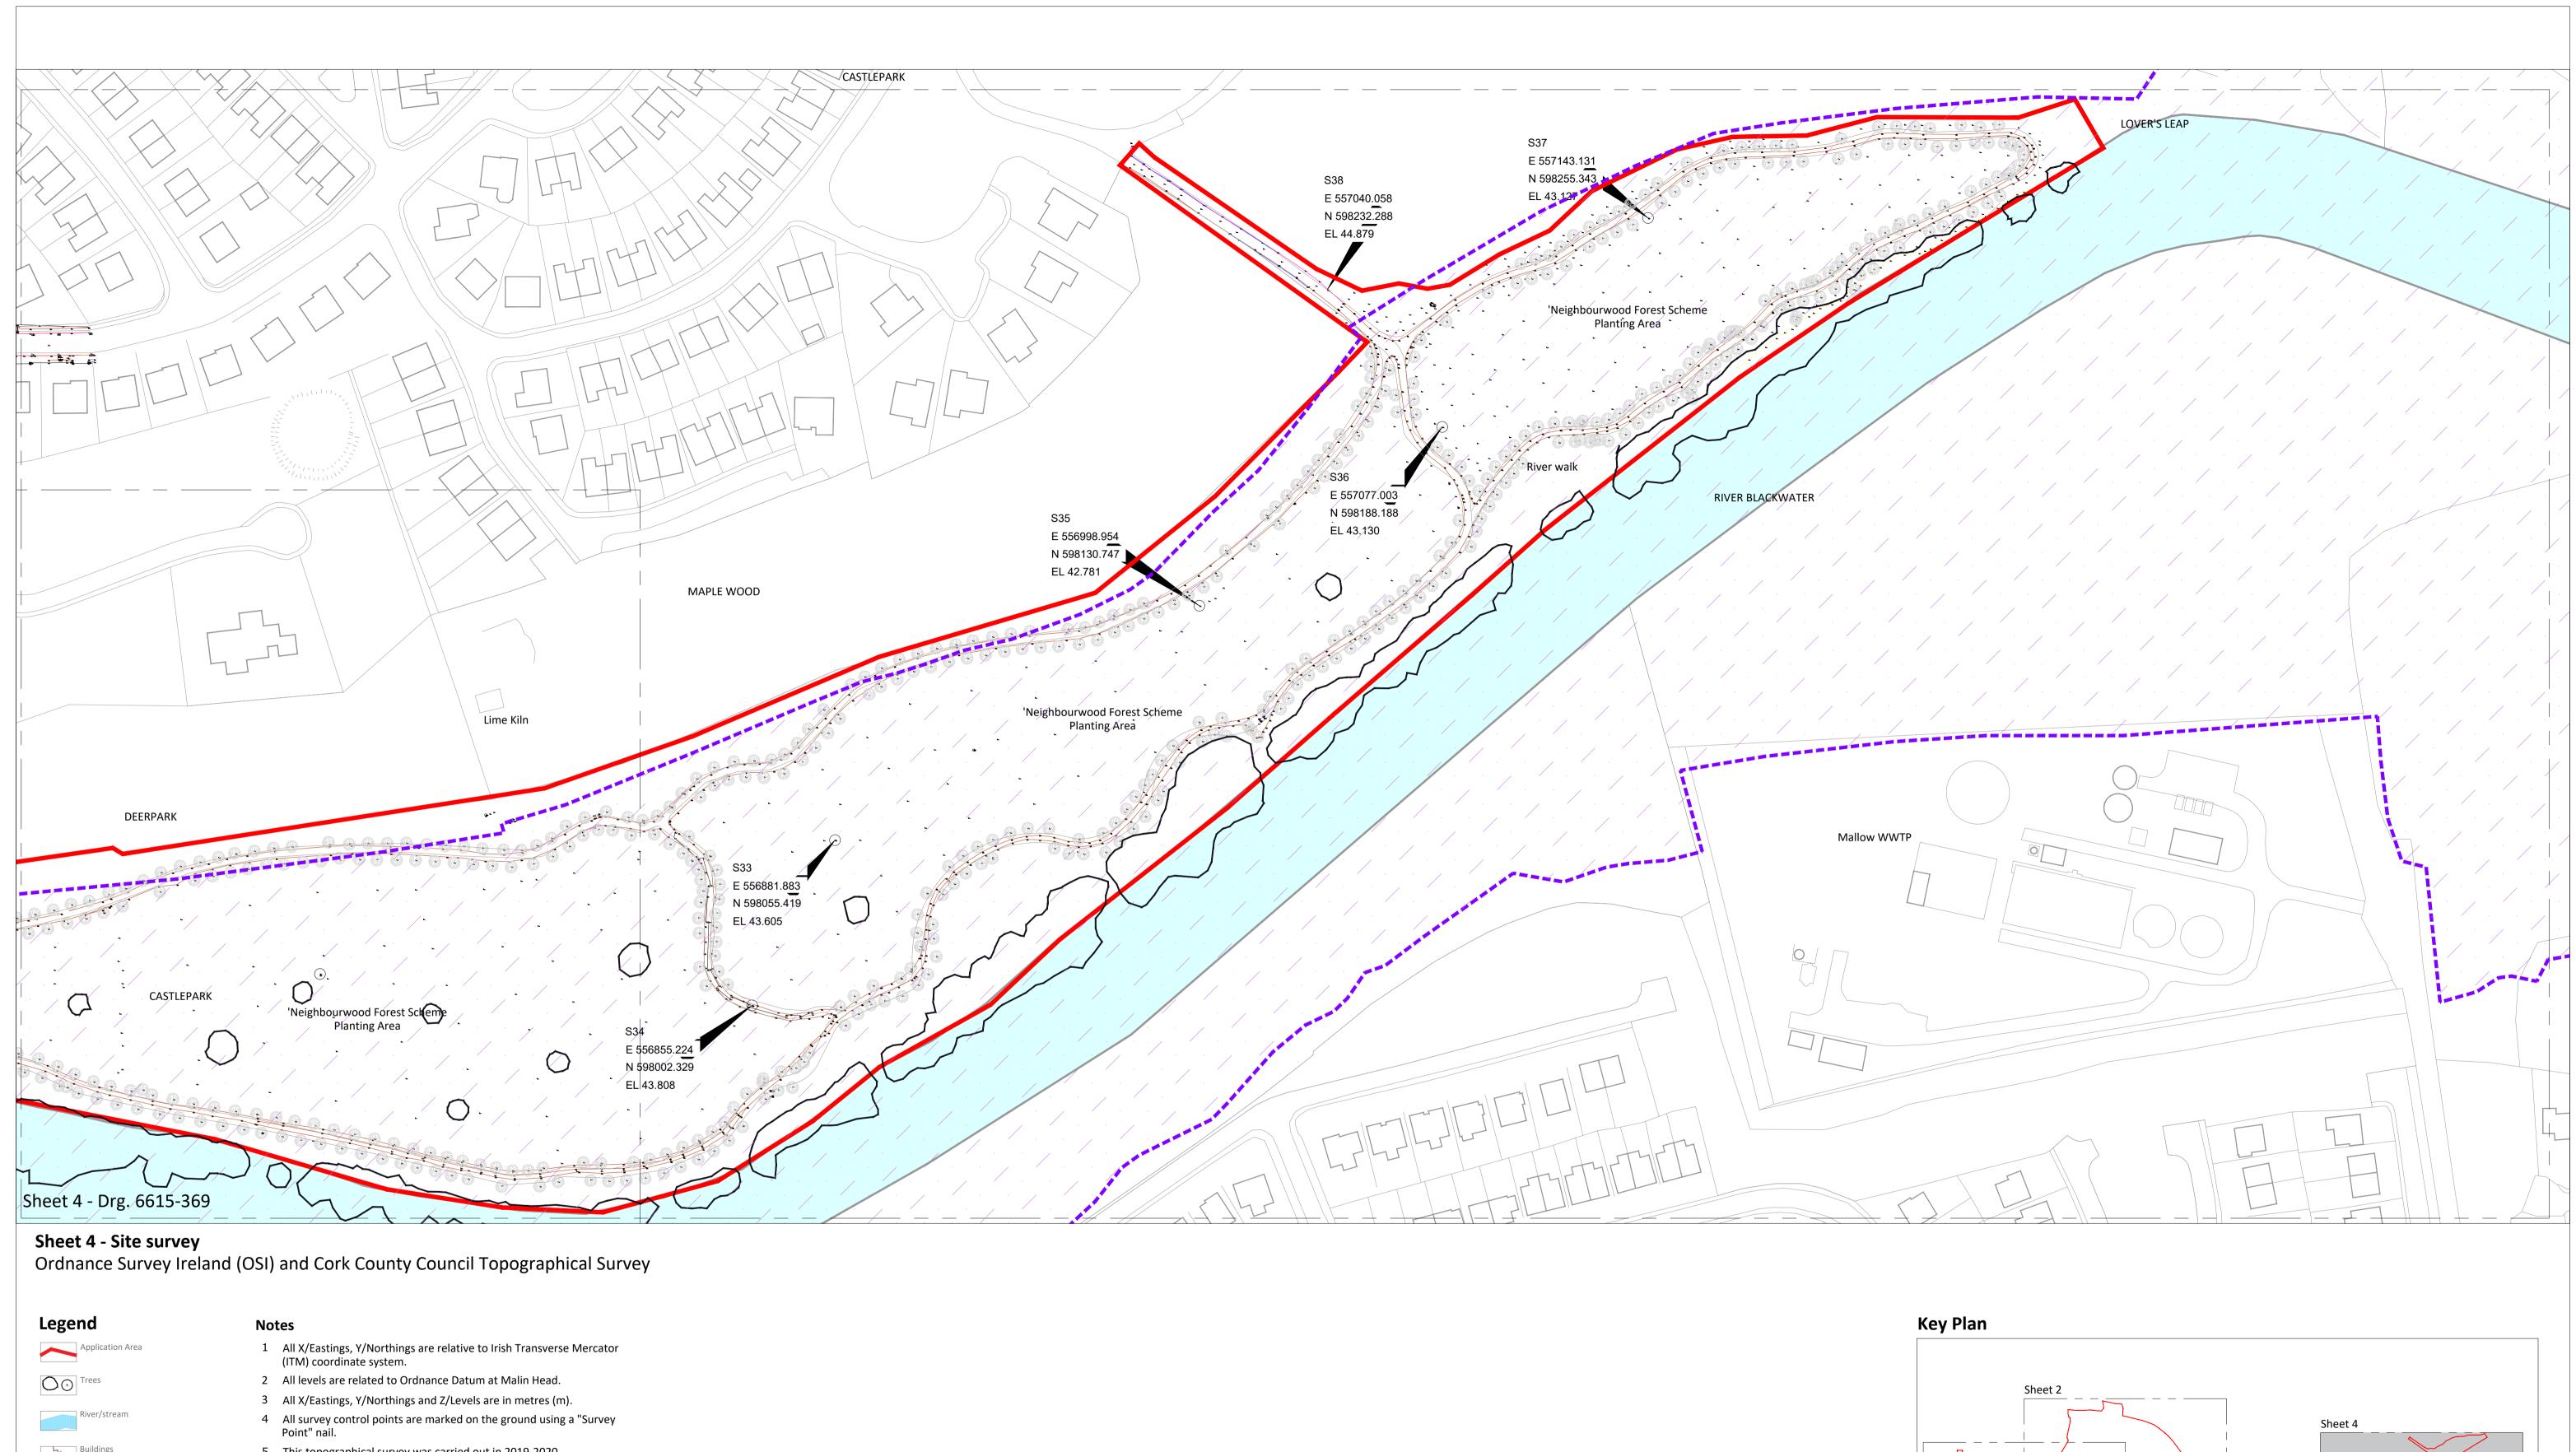

- 5 This topographical survey was carried out in 2019-2020
- 6 This survey information is intended for the sole use of Cork County Council. Cork County Council does not accept responsibility for any discrepancies or omissions if the information is to be used by third parties.

| Notes                                                            | COPYRIGHT © ALL RIGHTS RESERVED.  THIS WORK IS COPYRIGHT AND CANNOT BE REPRODUCED OR COPIED IN ANY FORM WITHOUT THE WRITTEN PERMISSION OF THE ORIGINATOR. DO NOT SCALE FROM THIS DRAWING. WORK ONLY FROM FIGURED DIMENSIONS.  THIS DRAWING TO BE READ IN CONJUNCTION WITH RELEVANT CONSULTANT'S DRAWINGS. |                                                                                                | Mallow Town Park Proposed Improvement Works  Drg. Site Survey Sheet 4 of 4                                                                                       | Project No.  6615  Drawing No. 369  Rev. 00 | BSM         |
|------------------------------------------------------------------|-----------------------------------------------------------------------------------------------------------------------------------------------------------------------------------------------------------------------------------------------------------------------------------------------------------|------------------------------------------------------------------------------------------------|------------------------------------------------------------------------------------------------------------------------------------------------------------------|---------------------------------------------|-------------|
| 00 30/04/2021 AK DB Planning  Rev Date Drawn Checked Description |                                                                                                                                                                                                                                                                                                           | Ordnance Survey Ireland Licence No AR 0001319  © Ordnance Survey Ireland/Government of Ireland | Scales 1:1,000 @ A1 PLANNING  Penrose Wharf Business Centre, Penrose Wharf, Cork mail@bradyshipmanmartin.com Tel: +353(0) 21 242 5620 www.bradyshipmanmartin.com | Date 30/04/2021  Don.   Chd.   Passed   19  | st.<br>.968 |