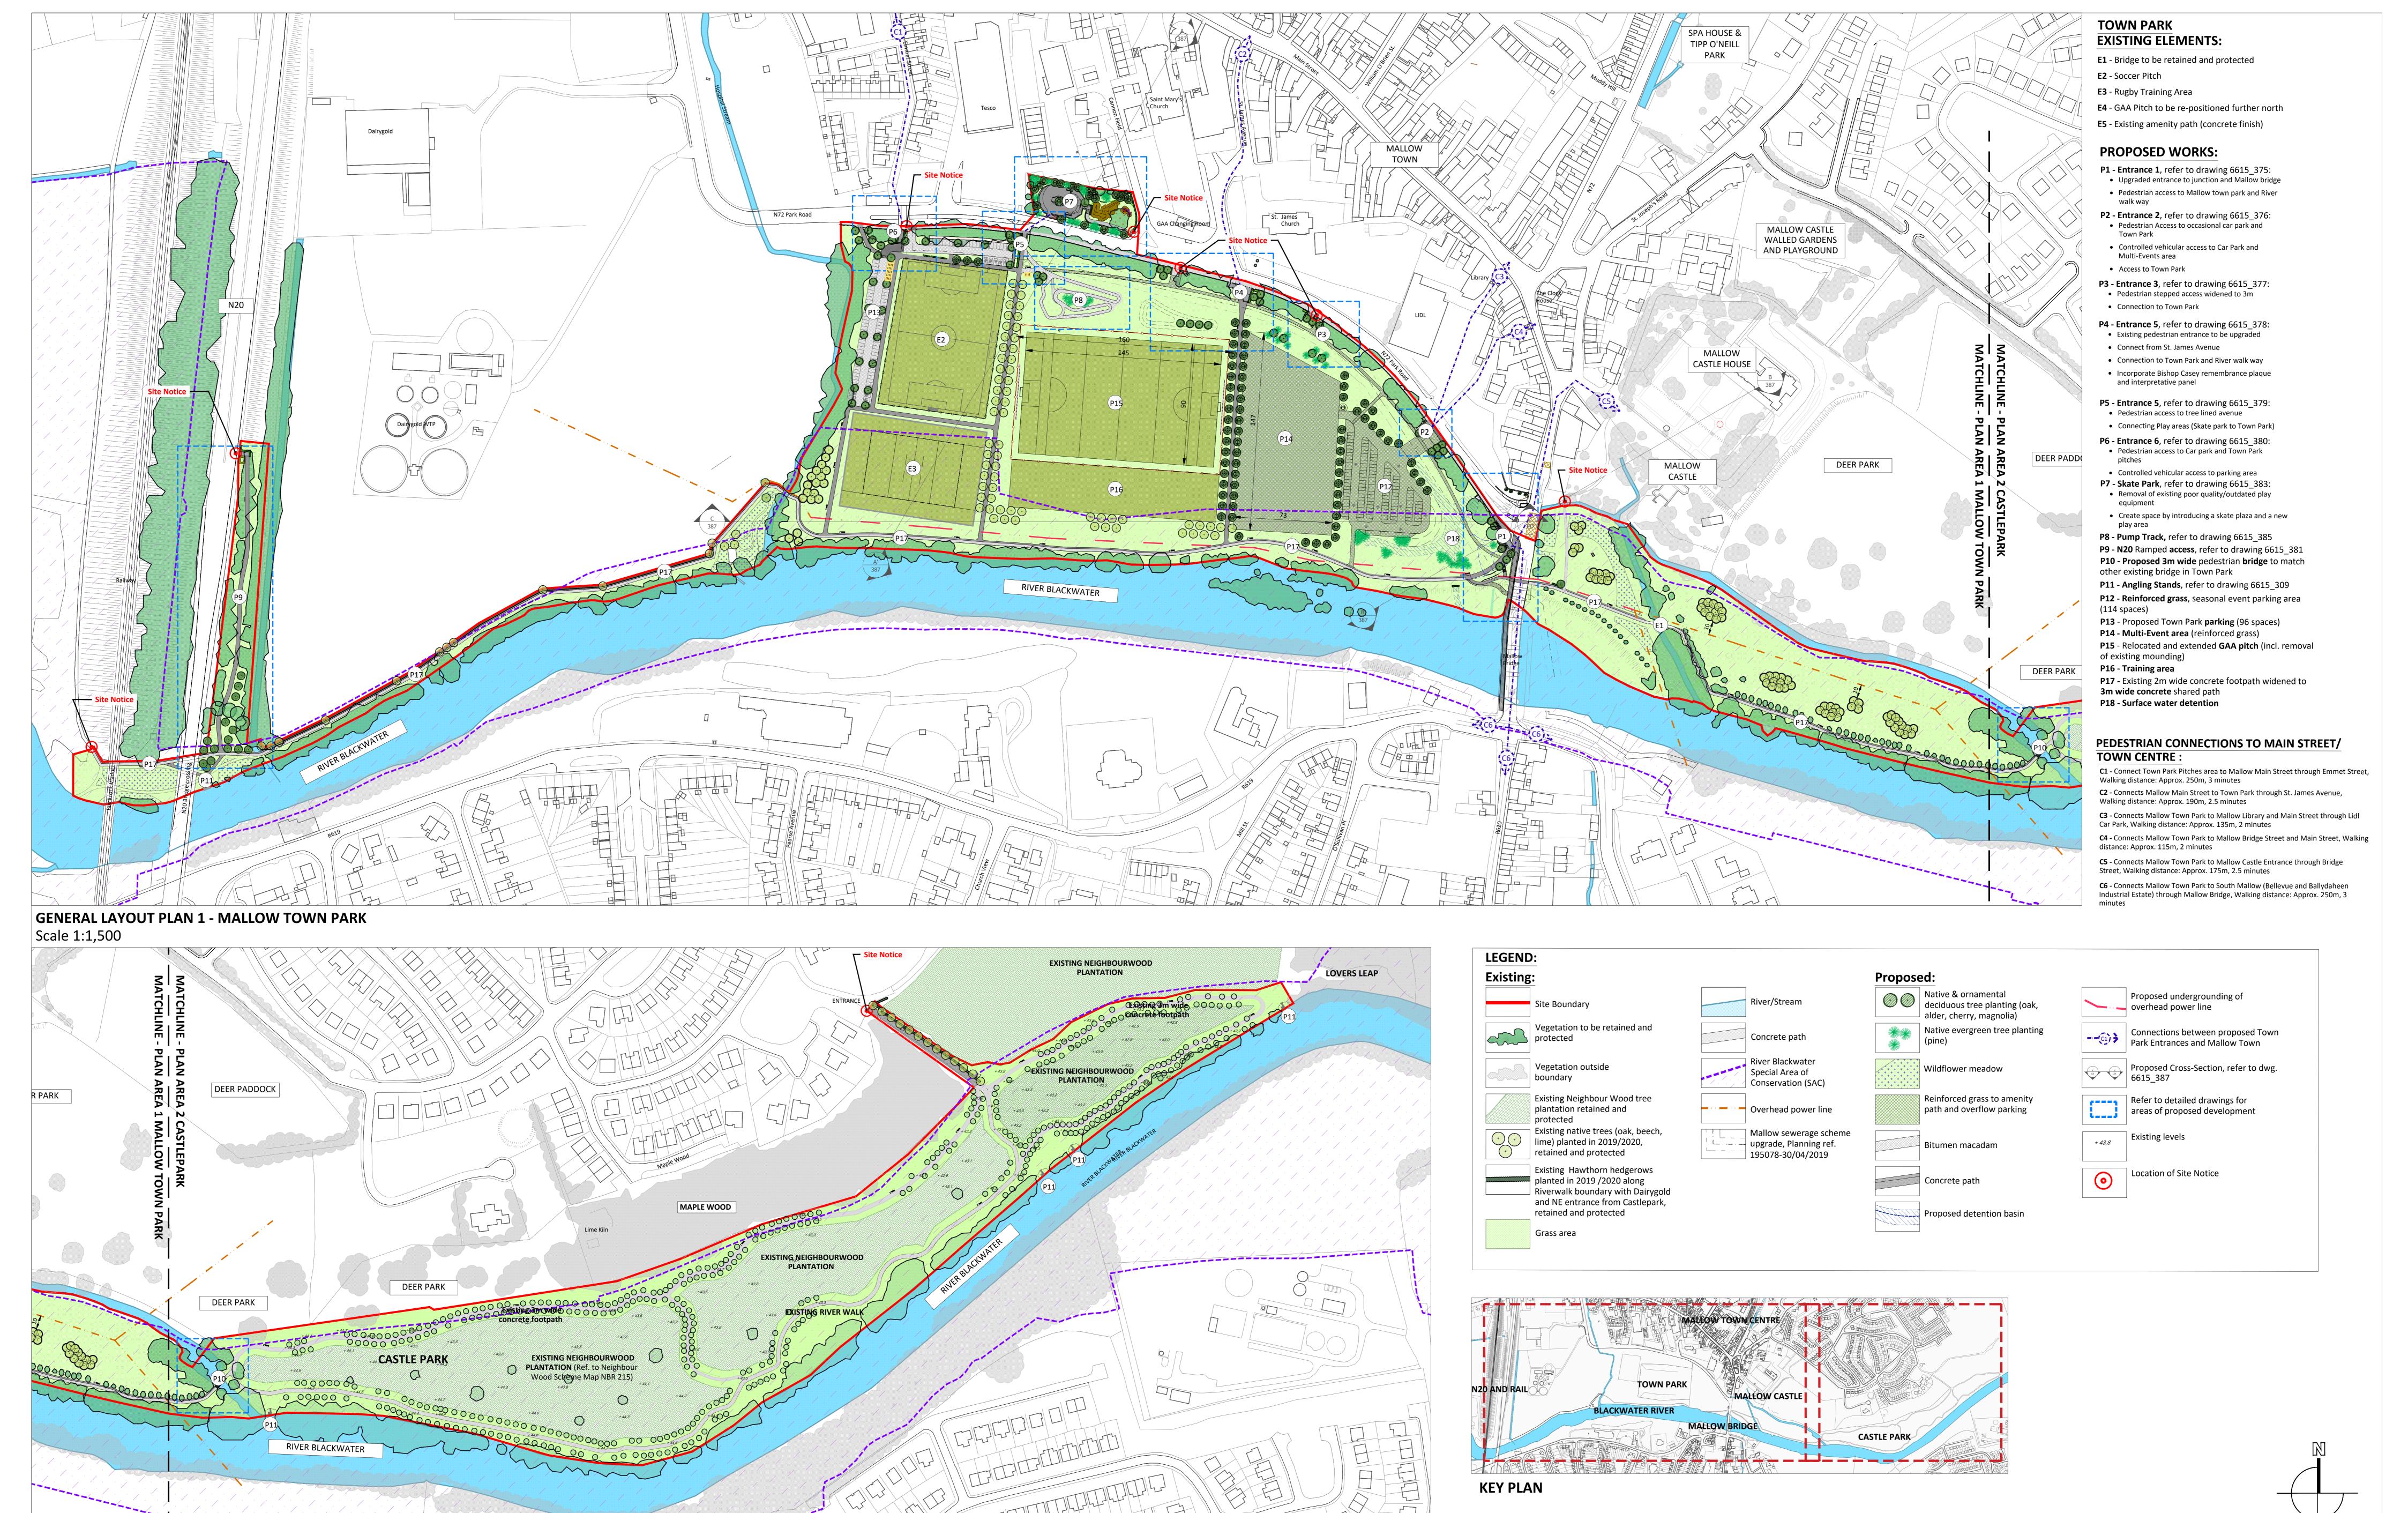

Project No.

Mallow Town Park Proposed Improvement Works

Drg. General Arrangement Plan

Scales 1:1500 @ A0

Penrose Wharf Business Centre, Penrose Wharf, Cork Mail@bradyshipmanmartin.com Www.bradyshipmanmartin.com Www.bradyshipmanmartin.com Mak DB

THIS DRAWING TO BE READ IN CONJUNCTION WITH RELEVANT CONSULTANT'S DRAWINGS.

**GENERAL LAYOUT PLAN 2 - MALLOW CASTLE PARK** 

Scale 1:1,500

00 07/01/2021 DB DB Planning Draft

Rev Date Drawn Checked Description