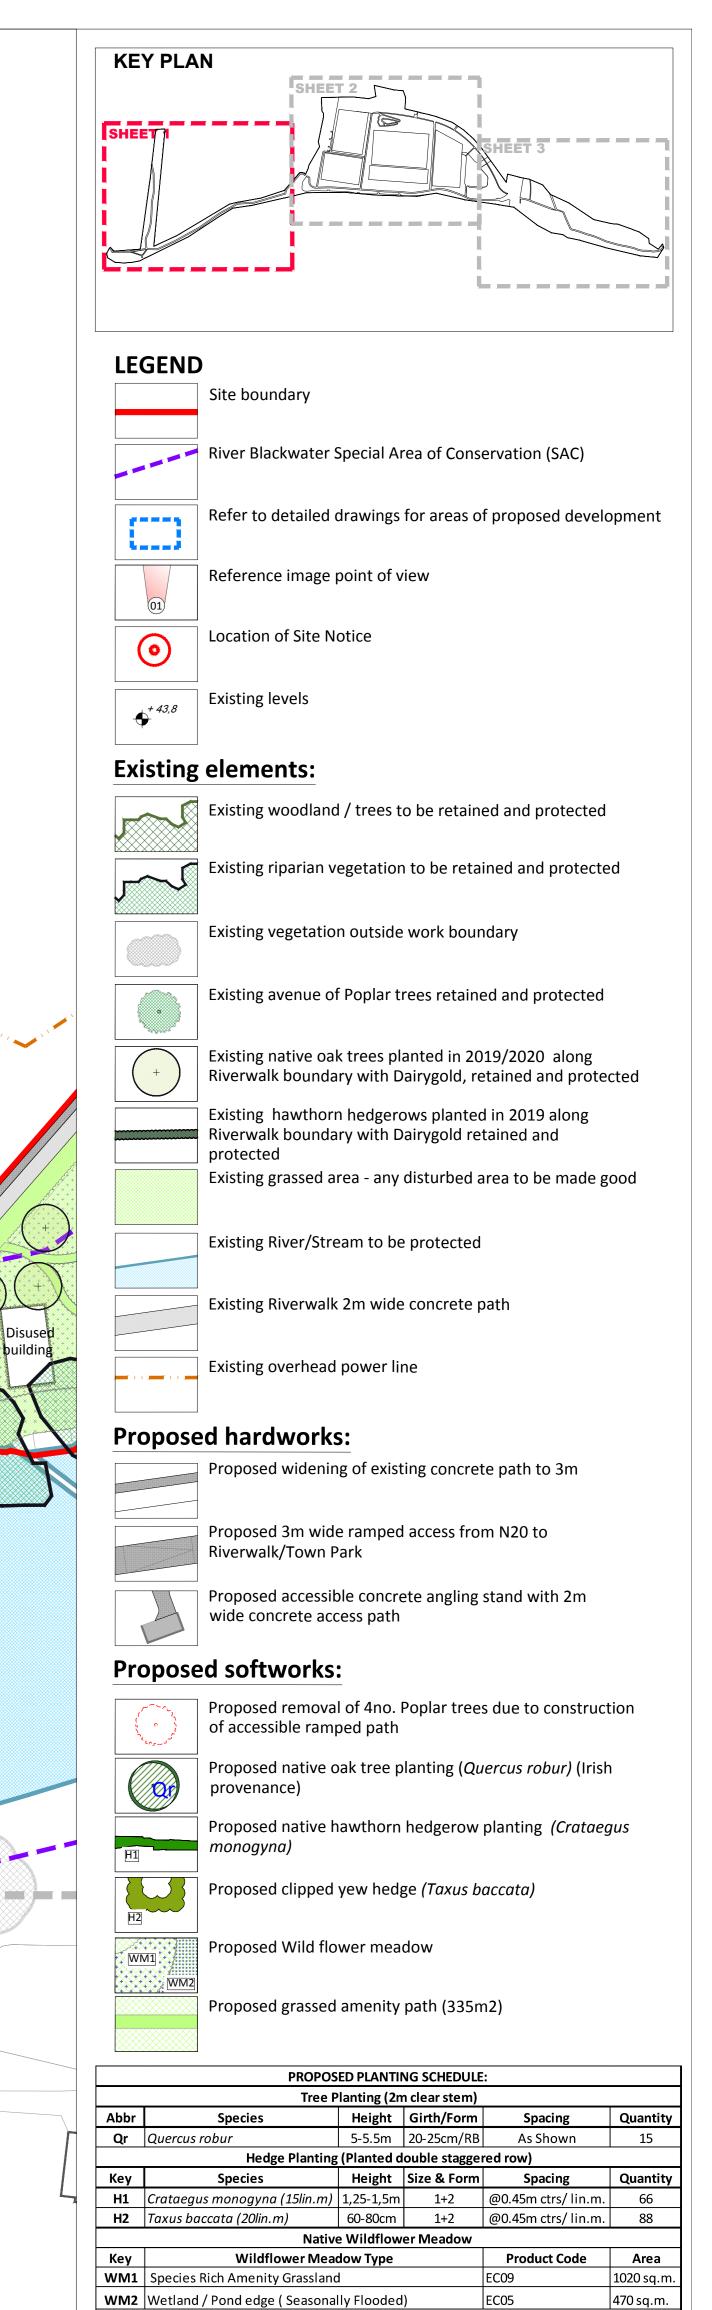

3

37

15

99

drawing

10

Cutline

Reference images:

SUPPLIER: Design By Nature - Monavea, Carlow, Ireland R93T289. Info@wildflowers.ie, or equivalent.

2.Existing view from under the railway bridge at the West end of the Town Park

1.Existing view from

end of the Town Park