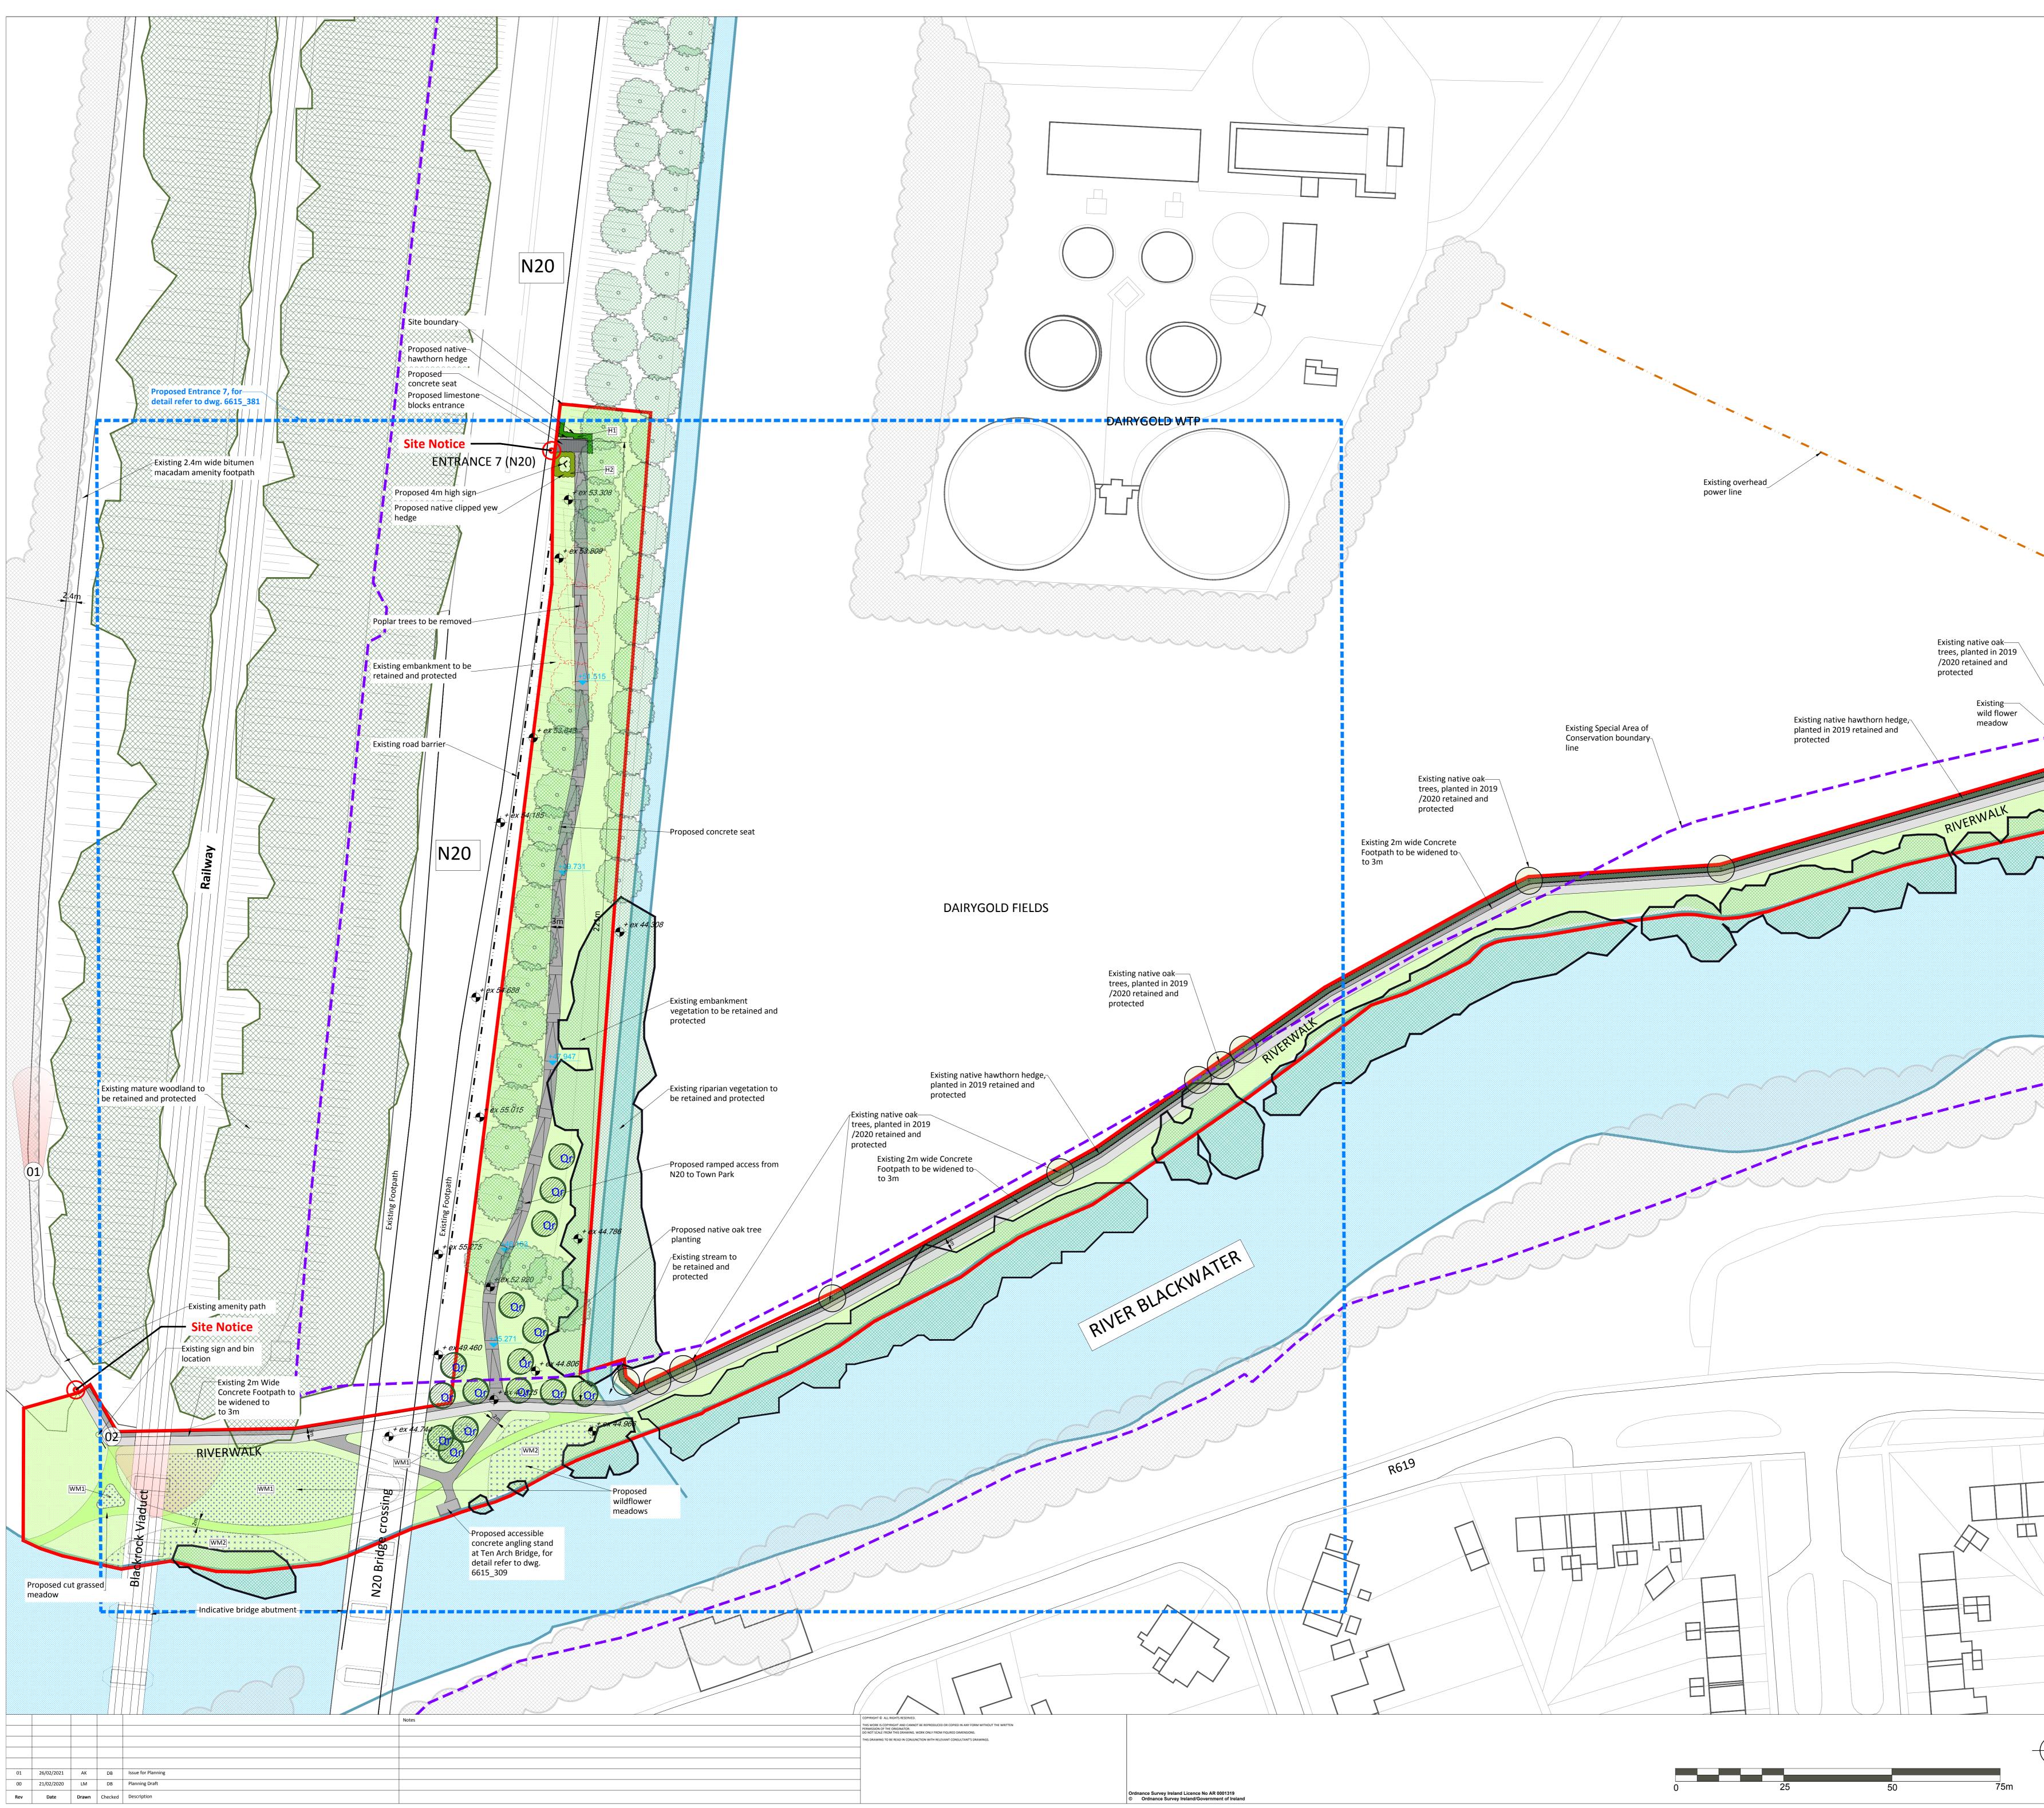

3

37

15

99

drawing

10

Cutline

Reference images:

SUPPLIER: Design By Nature - Monavea, Carlow, Ireland R93T289. Info@wildflowers.ie, or equivalent.

2.Existing view from under the railway bridge at the West end of the Town Park

1.Existing view from

end of the Town Park

amenity footpath at West

 Project
 Town Park, Skate Park & Pump Track Part XAB Planning Application
 Project No.
 6615
 6615
 6615

 Drg.
 Masterplan sheet 1/3
 Drawing No.
 Rev.
 01
 01

 Scales
 1:500 @ A0
 Status
 PLANNING
 Date
 26/02/2021
 Est.
 Est.
 1968

 Penrose Wharf Business Centre, Penrose Wharf, Cork
 mail@bradyshipmanmartin.com
 Drn.
 Chd.
 Passed
 Passed
 1968