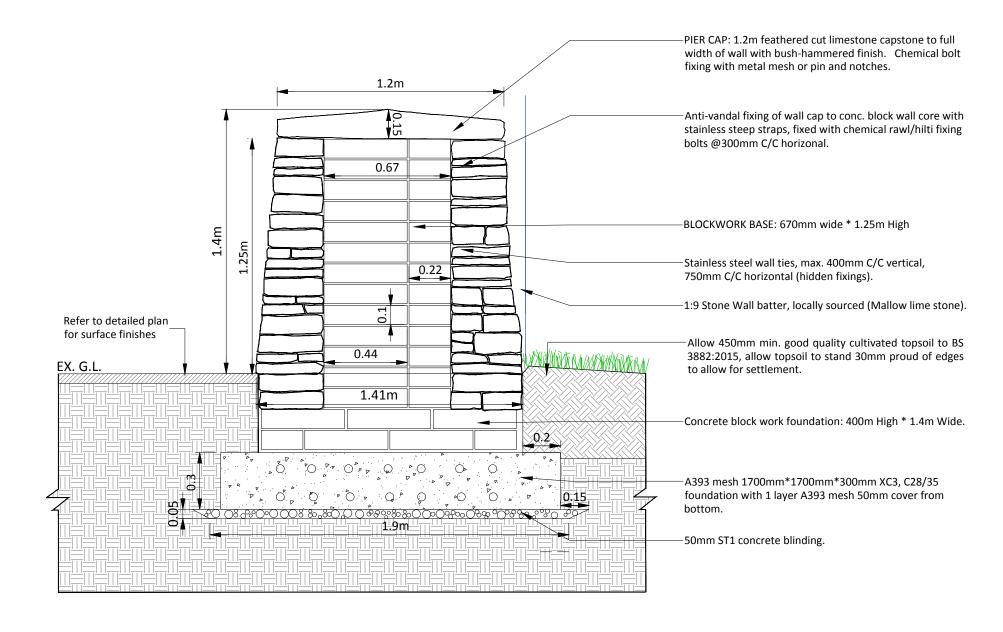

Cavities filled with mortar and smaller stones.

Min 50mm recess to max 10mm join.

STONE SUPPLIER:
O'Connell Stone
Begley's Forge
Ovens
Co. Cork,
Ireland
Tel: +353 21 7432906
Email:info@oconnellstone.com
Website:www.oconnellstone.com
Or Similar Equal and Approved

Stone to facade of piers and gabions to be O'Connell Stone Mallow Limestone

Stone to be approved by landscape architect

## Limestone Wall

| L |     |      |       |         |             |                                                                                                                             |
|---|-----|------|-------|---------|-------------|-----------------------------------------------------------------------------------------------------------------------------|
|   |     |      |       |         |             | COPYRIGHT © ALL RIGHTS RESERVED.  THIS WORK IS COPYRIGHT AND CANNOT BE REPRODUCED OR COPIED IN ANY FORM WITHOUT THE WRITTEN |
|   |     |      |       |         |             | PERMISSION OF THE ORIGINATOR. DO NOT SCALE FROM THIS DRAWING. WORK ONLY FROM FIGURED DIMENSIONS.                            |
| Ī |     |      |       |         |             | THIS DRAWING TO BE READ IN CONJUNCTION WITH RELEVANT CONSULTANT'S DRAWINGS.                                                 |
|   |     |      |       |         |             |                                                                                                                             |
| Ī |     |      |       |         |             |                                                                                                                             |
| Ī |     |      |       |         |             |                                                                                                                             |
|   |     |      |       |         |             |                                                                                                                             |
|   | Rev | Date | Drawn | Checked | Description | Ordnance Survey Ireland Licence No AR 0001318  © Ordnance Survey Ireland/Government of Ireland                              |

| Project | Mallow Castle                                    | Project No. 6615  |                                                           |                 |              |        |  |
|---------|--------------------------------------------------|-------------------|-----------------------------------------------------------|-----------------|--------------|--------|--|
| Drg.    | Limestone Wa                                     | ıll               |                                                           | Drawing No. 960 |              |        |  |
| Scales  | 1:20 @ A3                                        | Status INF        | FORMATION                                                 | Date 16/1       | 10/2019      |        |  |
|         | e Wharf Business Centre, Pe<br>53(0) 21 242 5620 | nrose Wharf, Cork | mail@bradyshipmanmartin.com<br>www.bradyshipmanmartin.com | Drn.<br>LM      | Chd.<br>DBos | Passed |  |