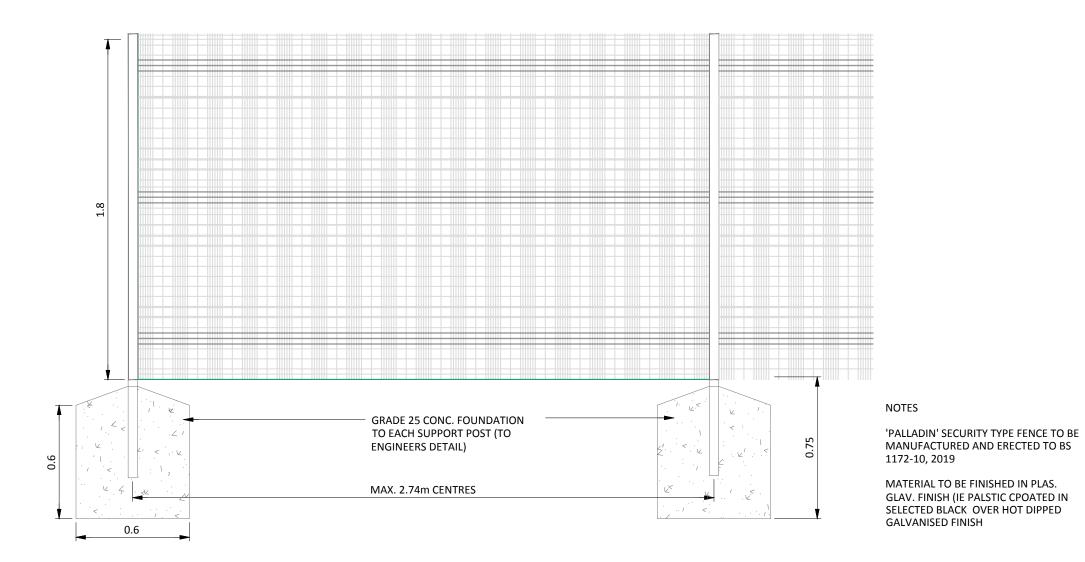

## Paladin Fence 1.8m High

**B9** 

1:20

|     |      |       |         |             | T .                                                                                                                                                                                         |
|-----|------|-------|---------|-------------|---------------------------------------------------------------------------------------------------------------------------------------------------------------------------------------------|
|     |      |       |         |             | COPYRIGHT © ALL RIGHTS RESERVED.                                                                                                                                                            |
|     |      |       |         |             | THIS WORK IS COPYRIGHT AND CANNOT BE REPRODUCED OR COPIED IN ANY FORM WITHOUT THE WRITTEN PERMISSION OF THE ORIGINATION. DO NOT SCALE FROM THIS DRAWING. WORK ONLY FROM FIGURED DIMENSIONS. |
|     |      |       |         |             | THIS DRAWING TO BE READ IN CONJUNCTION WITH RELEVANT CONSULTANT'S DRAWINGS.                                                                                                                 |
|     |      |       |         |             |                                                                                                                                                                                             |
|     |      |       |         |             |                                                                                                                                                                                             |
|     |      |       |         |             |                                                                                                                                                                                             |
|     |      |       |         |             |                                                                                                                                                                                             |
| Rev | Date | Drawn | Checked | Description | Ordnance Survey Ireland Licence No AR 0001318  Ordnance Survey Ireland/Government of Ireland                                                                                                |

| Project | Mallow Castle, Sp                                   | Project No. <b>6615</b> |                                                           |            |              |        |
|---------|-----------------------------------------------------|-------------------------|-----------------------------------------------------------|------------|--------------|--------|
| Drg.    | Palading Fence                                      |                         | Drawing No.                                               | Rev.       |              |        |
| Scales  | 1:20 @ A3                                           | Status INFORM           | Status INFORMATION                                        |            |              |        |
|         | Wharf Business Centre, Penrose<br>(3(0) 21 242 5620 | Wharf, Cork             | mail@bradyshipmanmartin.com<br>www.bradyshipmanmartin.com | Drn.<br>LM | Chd.<br>DBos | Passed |