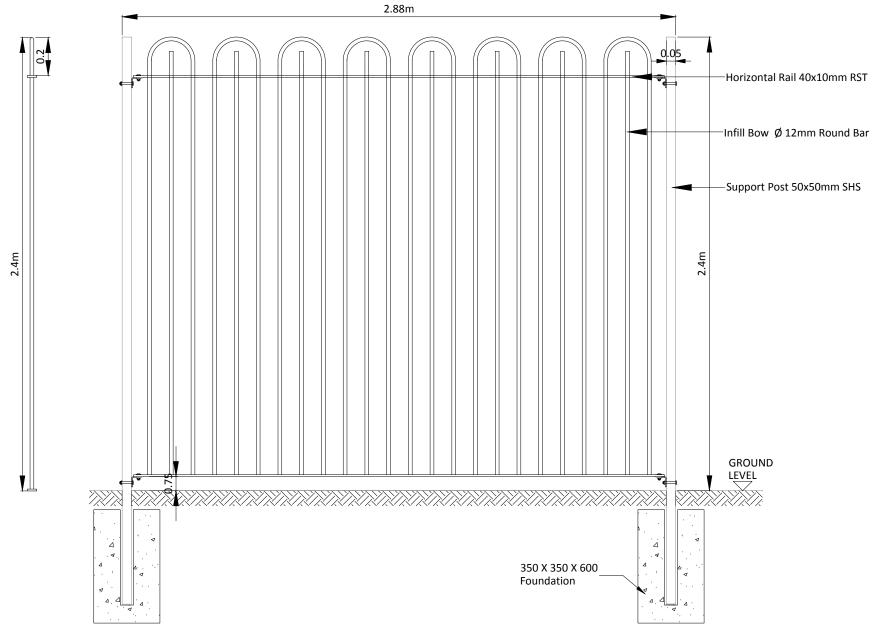

|                 |                |             |             | Post Centres (mn | າ)          |                                                          |                                      |
|-----------------|----------------|-------------|-------------|------------------|-------------|----------------------------------------------------------|--------------------------------------|
| Product<br>Code | Post Size (mm) | Height (mm) | 12mm infill | 16mm infill      | 20mm infill | Notes: Rail Sizing 12/16mm infill => 40 x 10mm Flat Rail | Notes: All size panels               |
| C0de<br>C04-09  | 50 x 50        | 900         | 2690        | 2750             | 2880        | 12mm - 110 C/C                                           | Available in Galvanised and Galv/PPC |
| C04-03          | 50 x 50        | 1200        | 2690        | 2750             | 2880        | 16mm - 112.5 C/C                                         | finish                               |
| C04-15          | 50 x 50        | 1500        | n/a         | 2750             | 2880        | 10111111 112.5 0/ 0                                      |                                      |
| C04-18          | 80 x 40        | 1800        | n/a         | 2750             | 2880        | 20mm infill => 50 x 10mm Flat Rail                       |                                      |
| C04-21          | 80 x 40        | 2100        | n/a         | n/a              | 2530        | 115 C/C                                                  |                                      |
| C04-24          | 80 x 40        | 2400        | n/a         | n/a              | 2530        |                                                          |                                      |

Reference Image of Bar and Bow Railing

Bar and Bow Railing

**B8** 

1:20

|     |      |       |         |             | COPYRIGHT © ALL RIGHTS RESERVED.  THIS WORK IS COPYRIGHT AND CANNOT BE REPRODUCED OR COPIED IN ANY FORM WITHOUT THE WRITTEN |
|-----|------|-------|---------|-------------|-----------------------------------------------------------------------------------------------------------------------------|
|     |      |       |         |             | PERMISSION OF THE ORIGINATOR.  DO NOT SCALE FROM THIS DRAWING, WORK ONLY FROM FIGURED DIMENSIONS.                           |
|     |      |       |         |             | THIS DRAWING TO BE READ IN CONJUNCTION WITH RELEVANT CONSULTANT'S DRAWINGS.                                                 |
|     |      |       |         |             |                                                                                                                             |
|     |      |       |         |             |                                                                                                                             |
|     |      |       |         |             |                                                                                                                             |
|     |      |       |         |             |                                                                                                                             |
| Rev | Date | Drawn | Checked | Description | Ordnance Survey Ireland Licence No AR 0001318  Ordnance Survey Ireland/Government of Ireland                                |

| Project | Mallow Castle               | e, Spa House a     | nd Town Park                | Project No. 6615 |              |        |  |  |  |
|---------|-----------------------------|--------------------|-----------------------------|------------------|--------------|--------|--|--|--|
| Drg.    | Bar and Bow F               | Drawing No. Rev.   |                             |                  |              |        |  |  |  |
| Scales  | 1:20 @ A3                   | Date 17/10/2019    |                             |                  |              |        |  |  |  |
|         | e Wharf Business Centre, Pe | enrose Wharf, Cork | mail@bradyshipmanmartin.com | Drn.<br>LM       | Chd.<br>DBos | Passed |  |  |  |