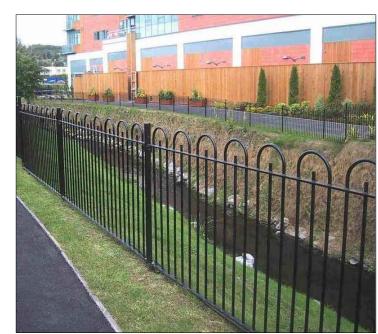

Reference Image of Bar and Bow Railing

Bar and Bow Railing

**B8** 

1:20

|     |      |       |         |             | COPYRIGHT © ALL RIGHTS RESERVED.  THIS WORK IS COPYRIGHT AND CANNOT BE REPRODUCED OR COPIED IN ANY FORM WITHOUT THE WRITTEN |
|-----|------|-------|---------|-------------|-----------------------------------------------------------------------------------------------------------------------------|
|     |      |       |         |             | PERMISSION OF THE ORIGINATOR.  DO NOT SCALE FROM THIS DRAWING, WORK ONLY FROM FIGURED DIMENSIONS.                           |
|     |      |       |         |             | THIS DRAWING TO BE READ IN CONJUNCTION WITH RELEVANT CONSULTANT'S DRAWINGS.                                                 |
|     |      |       |         |             |                                                                                                                             |
|     |      |       |         |             |                                                                                                                             |
|     |      |       |         |             |                                                                                                                             |
|     |      |       |         |             |                                                                                                                             |
| Rev | Date | Drawn | Checked | Description | Ordnance Survey Ireland Licence No AR 0001318  Ordnance Survey Ireland/Government of Ireland                                |