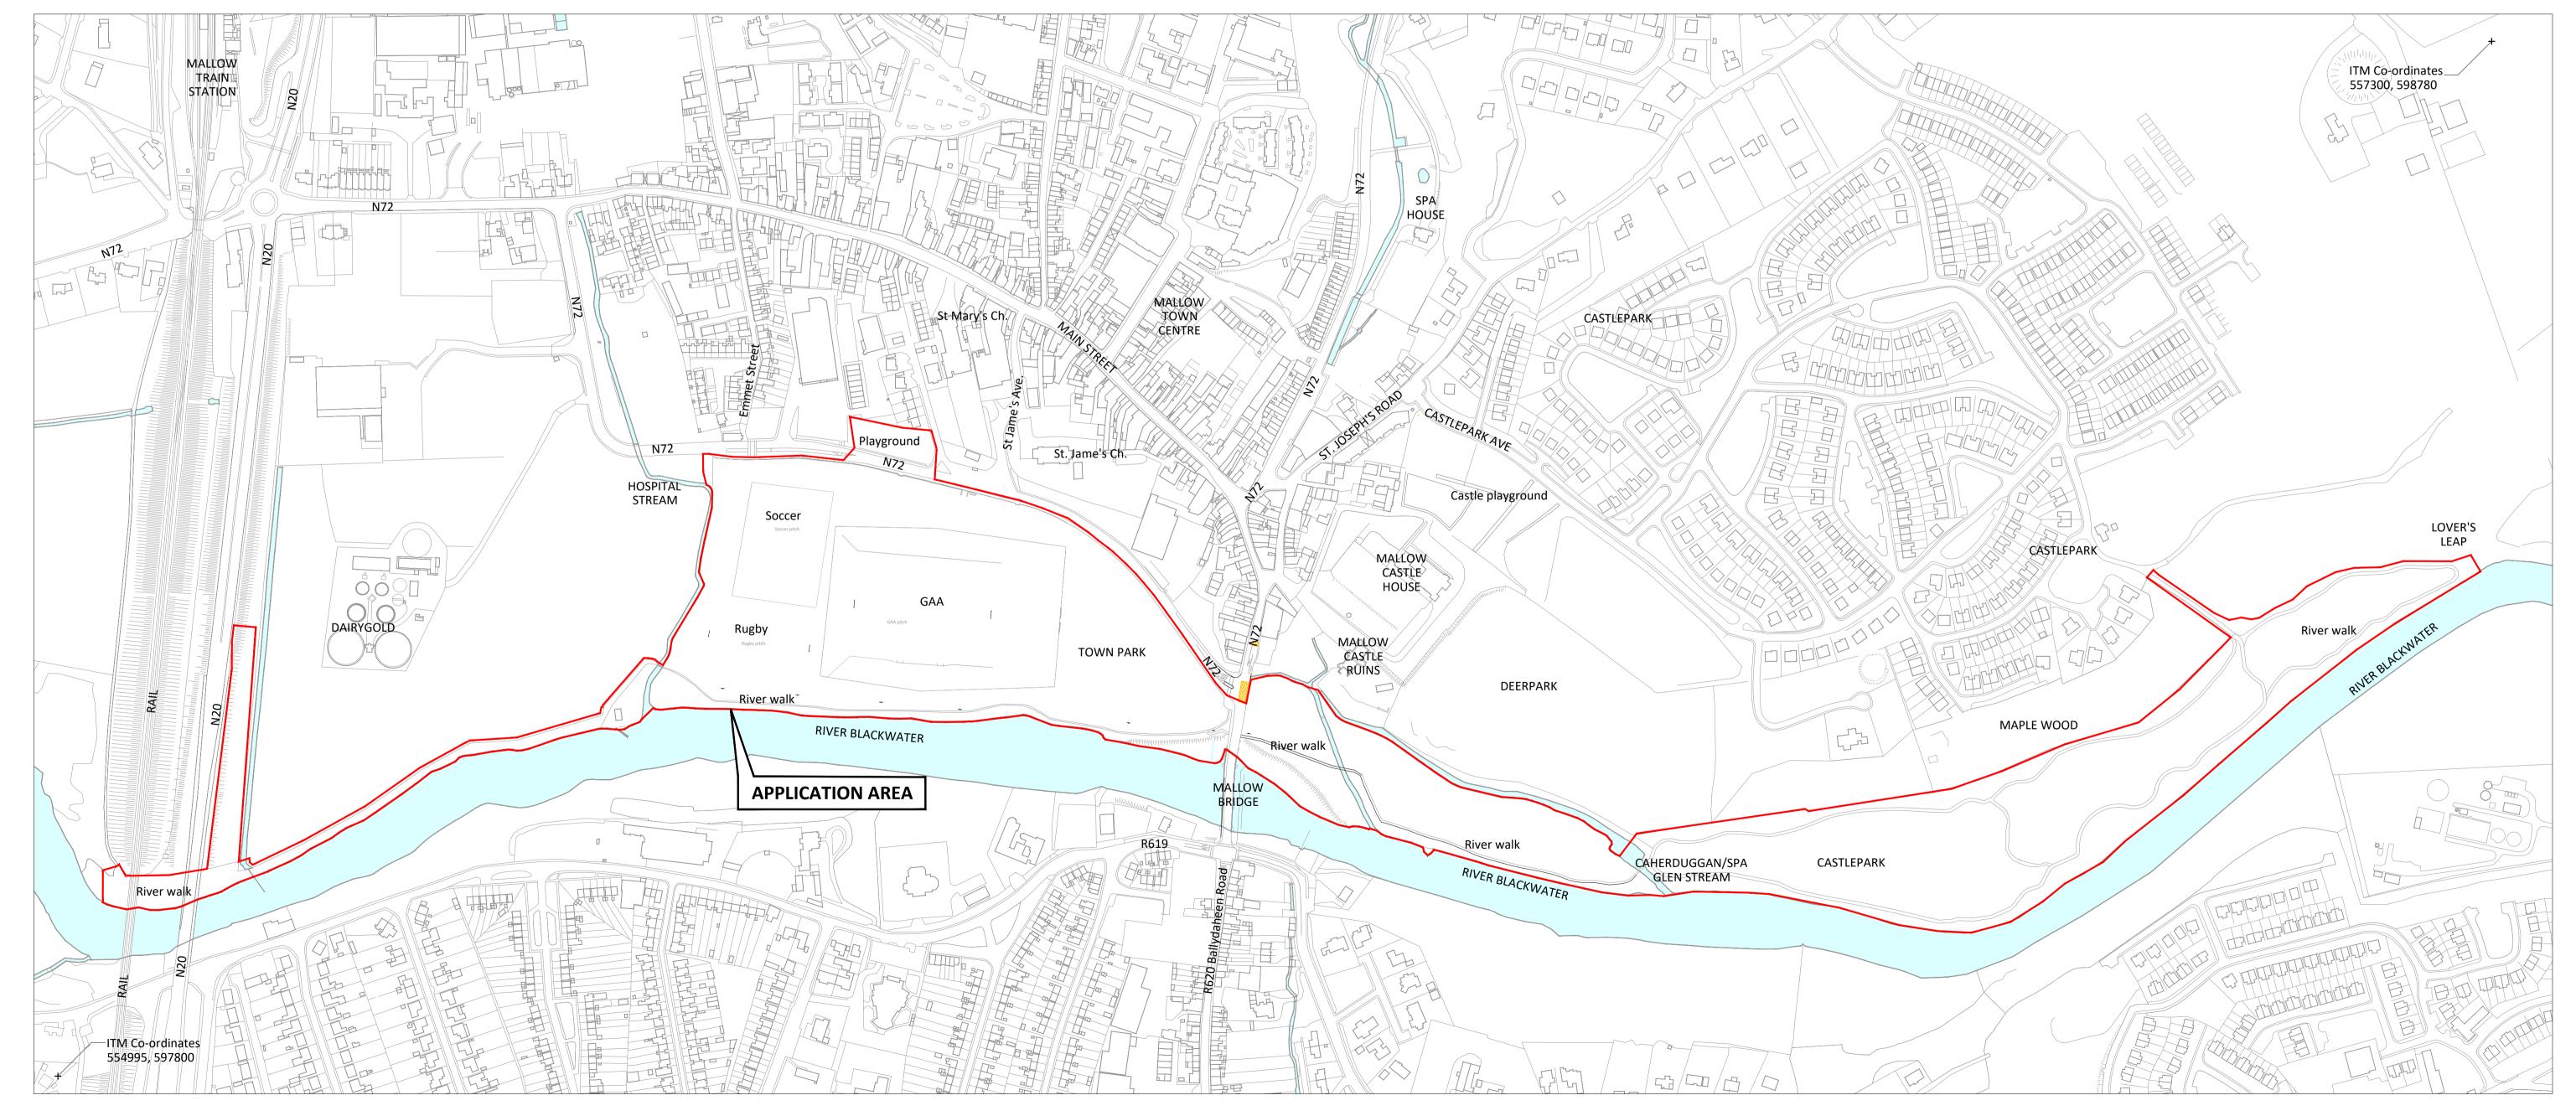

**General Location Map** Extract from Ordnance Survey Ireland (OSI) Discovery Series Sheet 80 (1:50,000)

Site Location Map Extract from Ordnance Survey Ireland (OSI) **Urban Mapping** 

|     |            |       |         | Notes       | COPYRIGHT © ALL RIGHTS RESERVED.  THIS WORK IS COPYRIGHT AND CANNOT RE REPRODUCED OR COPIED IN ANY FORM WITHOUT THE WRITTEN                                                                 |
|-----|------------|-------|---------|-------------|---------------------------------------------------------------------------------------------------------------------------------------------------------------------------------------------|
|     |            |       |         |             | THIS WORK IS COPYRIGHT AND CANNOT BE REPRODUCED OR COPIED IN ANY FORM WITHOUT THE WRITTEN PERMISSION OF THE ORIGINATOR.  DO NOT SCALE FROM THIS DRAWING. WORK ONLY FROM FIGURED DIMENSIONS. |
|     |            |       |         |             | THIS DRAWING TO BE READ IN CONJUNCTION WITH RELEVANT CONSULTANT'S DRAWINGS.                                                                                                                 |
|     |            |       |         |             |                                                                                                                                                                                             |
|     |            |       |         |             |                                                                                                                                                                                             |
|     |            |       |         |             |                                                                                                                                                                                             |
| 00  | 30/04/2021 | AK    | DB      | Planning    |                                                                                                                                                                                             |
| Rev | Date       | Drawn | Checked | Description |                                                                                                                                                                                             |

|                                                                                               | <b>A</b> | Mallow Town Park Proposed Improvement  Drg. Site Location Plan |                                                      |                |                                                           |
|-----------------------------------------------------------------------------------------------|----------|----------------------------------------------------------------|------------------------------------------------------|----------------|-----------------------------------------------------------|
|                                                                                               |          |                                                                |                                                      |                |                                                           |
|                                                                                               |          | Scales                                                         | 1:3000 @ A1                                          | Status PLANNIN | IG                                                        |
| Ordnance Survey Ireland Licence No AR 0001319 © Ordnance Survey Ireland/Government of Ireland |          |                                                                | Wharf Business Centre, Penrose V<br>3(0) 21 242 5620 | /harf, Cork    | mail@bradyshipmanmartin.com<br>www.bradyshipmanmartin.com |