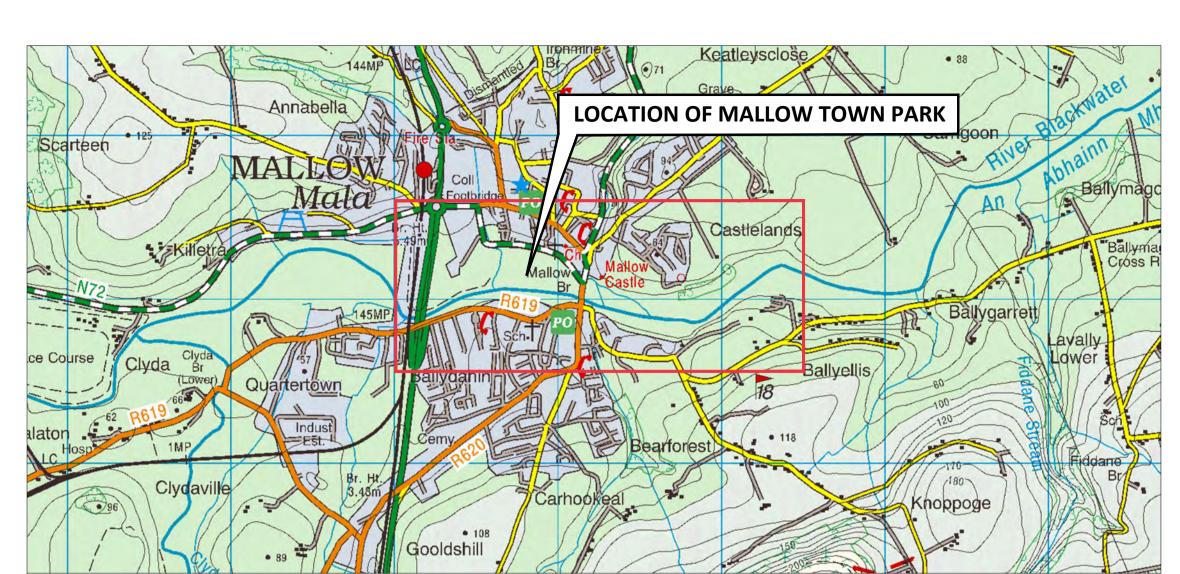

**General Location Map** Extract from Ordnance Survey Ireland (OSI) Discovery Series Sheet 80 (1:50,000)

Site Location Map Extract from Ordnance Survey Ireland (OSI) **Urban Mapping** 

|     |            |       |         | Notes       | COPYRIGHT © ALL RIGHTS RESERVED.  THIS WORK IS COPYRIGHT AND CANNOT RE REPRODUCED OR COPIED IN ANY FORM WITHOUT THE WRITTEN                                                                 |
|-----|------------|-------|---------|-------------|---------------------------------------------------------------------------------------------------------------------------------------------------------------------------------------------|
|     |            |       |         |             | THIS WORK IS COPYRIGHT AND CANNOT BE REPRODUCED OR COPIED IN ANY FORM WITHOUT THE WRITTEN PERMISSION OF THE ORIGINATOR.  DO NOT SCALE FROM THIS DRAWING. WORK ONLY FROM FIGURED DIMENSIONS. |
|     |            |       |         |             | THIS DRAWING TO BE READ IN CONJUNCTION WITH RELEVANT CONSULTANT'S DRAWINGS.                                                                                                                 |
|     |            |       |         |             |                                                                                                                                                                                             |
|     |            |       |         |             |                                                                                                                                                                                             |
|     |            |       |         |             |                                                                                                                                                                                             |
| 00  | 30/04/2021 | AK    | DB      | Planning    |                                                                                                                                                                                             |
| Rev | Date       | Drawn | Checked | Description |                                                                                                                                                                                             |