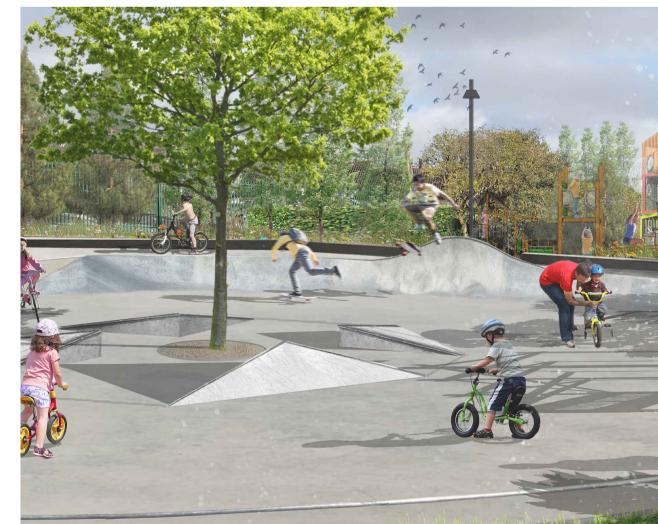

Proposed accessible play unit (4m high)

Proposed triple cube play unit (7m high)

Artist's impression/photocollage proposed skate park