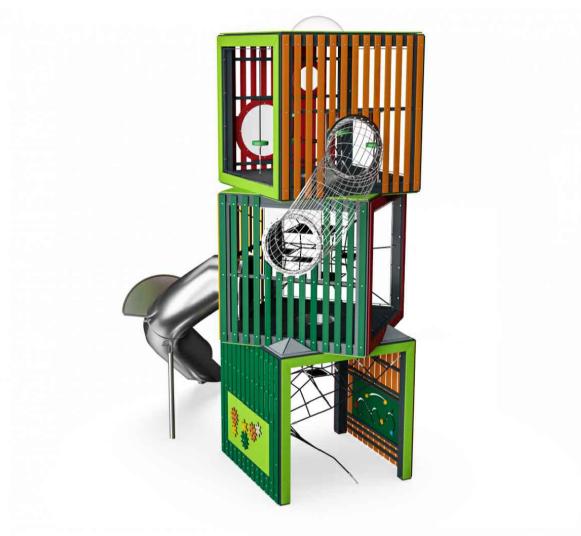

Proposed accessible play unit (4m high)

Proposed triple cube play unit (7m high)

Artist's impression/photocollage proposed skate park