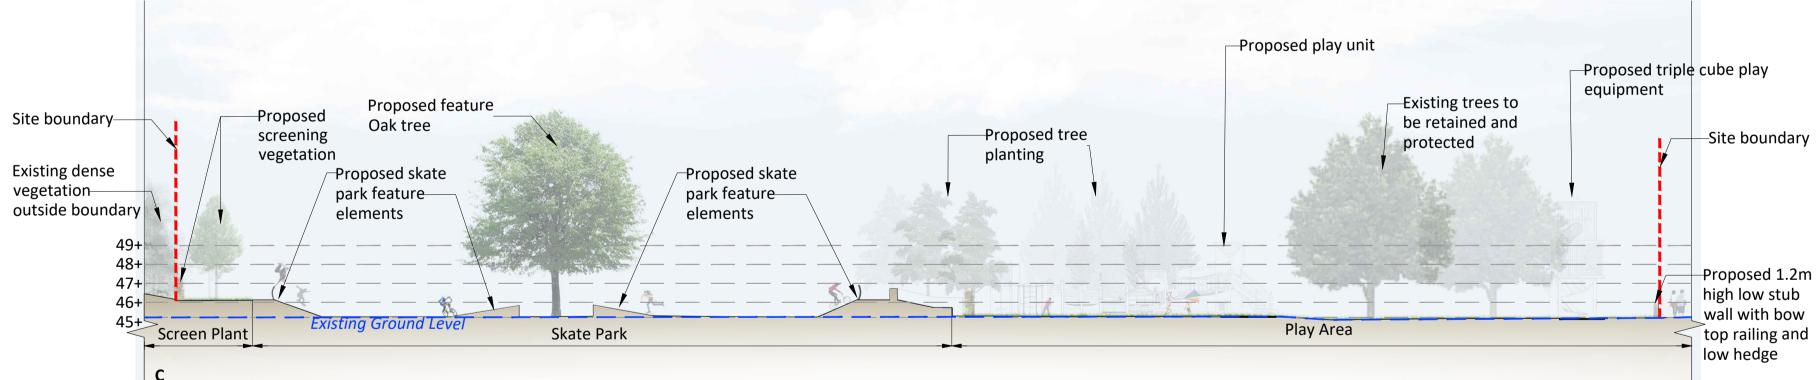

Drawn Checked Description

© Ordnance Survey Ireland/Government of Ireland

| Project                                                                        | Mallow Town Park Proposed Improvement Works Skatepark Sections and Elevations |              |                                                           | Project No. <b>6615</b> |            |         |
|--------------------------------------------------------------------------------|-------------------------------------------------------------------------------|--------------|-----------------------------------------------------------|-------------------------|------------|---------|
| Drg.                                                                           |                                                                               |              |                                                           | Drawing No. R           |            | Rev. 01 |
| Scales                                                                         | As Shown @ A1                                                                 | Status PLANI | NING                                                      | Date 30/04/2021         |            |         |
| Penrose Wharf Business Centre, Penrose Wharf, Cork<br>Tel: +353(0) 21 242 5620 |                                                                               |              | mail@bradyshipmanmartin.com<br>www.bradyshipmanmartin.com | Drn.<br>AK              | Chd.<br>DB | Passed  |