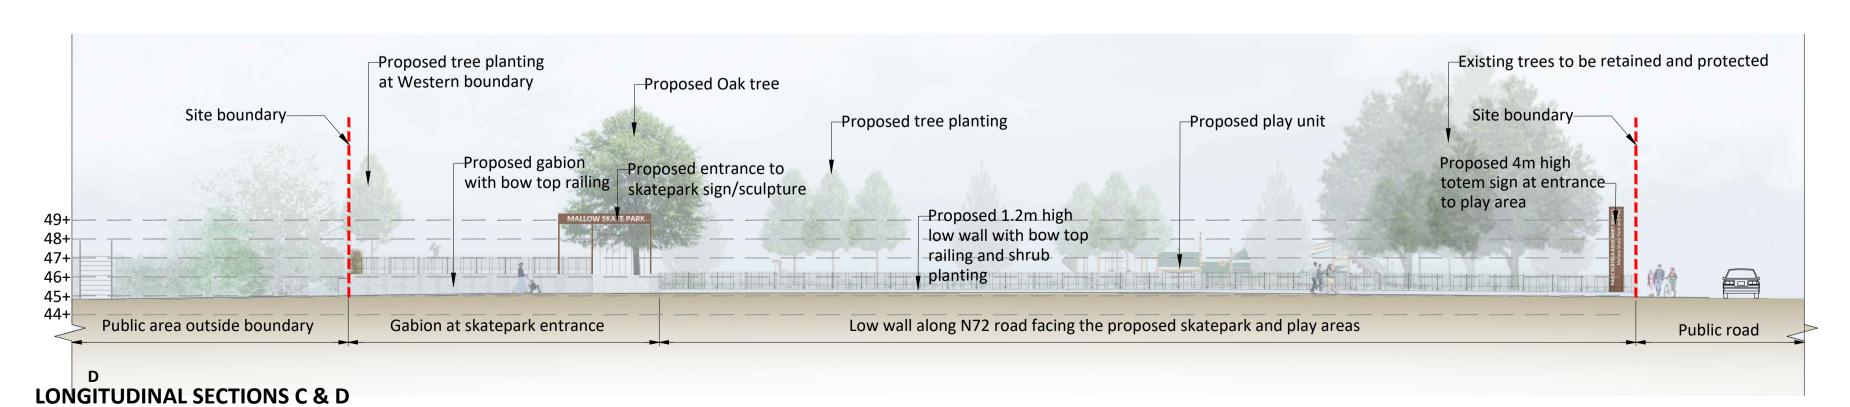

Drawn Checked Description

© Ordnance Survey Ireland/Government of Ireland

| Project                                                                        | Mallow Town Park Proposed Improvement Works Skatepark Sections and Elevations |              |                                                           | Project No. <b>6615</b> |            |         |
|--------------------------------------------------------------------------------|-------------------------------------------------------------------------------|--------------|-----------------------------------------------------------|-------------------------|------------|---------|
| Drg.                                                                           |                                                                               |              |                                                           | Drawing No. R           |            | Rev. 01 |
| Scales                                                                         | As Shown @ A1                                                                 | Status PLANI | NING                                                      | Date 30/04/2021         |            |         |
| Penrose Wharf Business Centre, Penrose Wharf, Cork<br>Tel: +353(0) 21 242 5620 |                                                                               |              | mail@bradyshipmanmartin.com<br>www.bradyshipmanmartin.com | Drn.<br>AK              | Chd.<br>DB | Passed  |