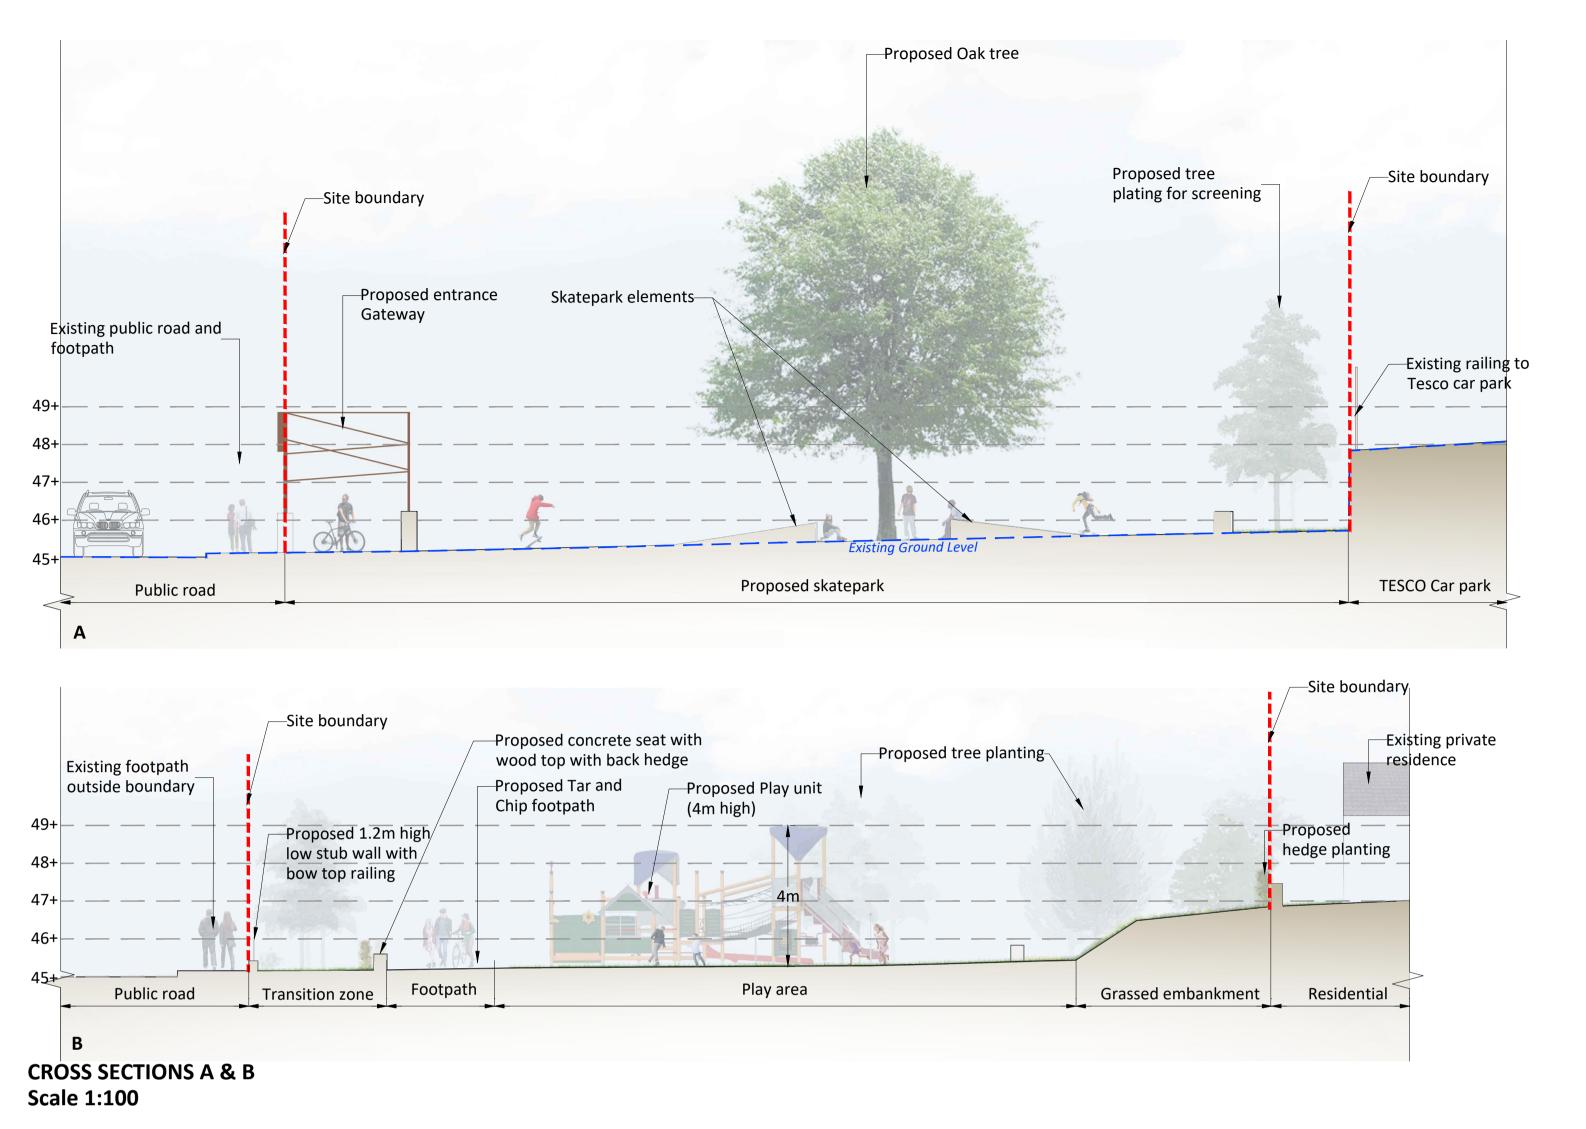

Drawn Checked Description

© Ordnance Survey Ireland/Government of Ireland

| Project                                                                        | Mallow Town Park Proposed Improvement Works Skatepark Sections and Elevations |              |                                                           | Project No. <b>6615</b> |            |         |
|--------------------------------------------------------------------------------|-------------------------------------------------------------------------------|--------------|-----------------------------------------------------------|-------------------------|------------|---------|
| Drg.                                                                           |                                                                               |              |                                                           | Drawing No. R           |            | Rev. 01 |
| Scales                                                                         | As Shown @ A1                                                                 | Status PLANI | NING                                                      | Date 30/04/2021         |            |         |
| Penrose Wharf Business Centre, Penrose Wharf, Cork<br>Tel: +353(0) 21 242 5620 |                                                                               |              | mail@bradyshipmanmartin.com<br>www.bradyshipmanmartin.com | Drn.<br>AK              | Chd.<br>DB | Passed  |