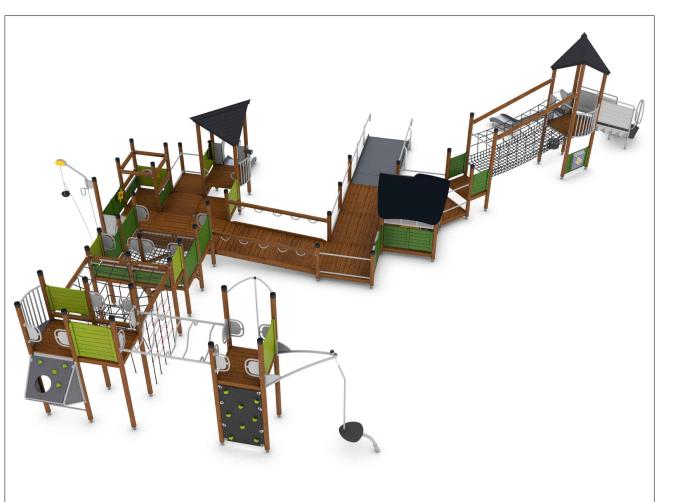

Proposed play unit (4m high)

Proposed triple cube play equipment (7m high)

Proposed Skate park

|     |            |       |         | Notes                         | COPYRIGHT © ALL RIGHTS RESERVED.                                                                                                                                                              |
|-----|------------|-------|---------|-------------------------------|-----------------------------------------------------------------------------------------------------------------------------------------------------------------------------------------------|
|     |            |       |         |                               | — THIS WORK IS COPYRIGHT AND CANNOT BE REPRODUCED OR COPIED IN ANY FORM WITHOUT THE WRITTEN PERMISSION OF THE ORIGINATOR.  DO NOT SCALE FROM THIS DRAWING. WORK ONLY FROM FIGURED DIMENSIONS. |
|     |            |       |         |                               | THIS DRAWING TO BE READ IN CONJUNCTION WITH RELEVANT CONSULTANT'S DRAWINGS.                                                                                                                   |
|     |            |       |         |                               |                                                                                                                                                                                               |
|     |            |       |         |                               |                                                                                                                                                                                               |
| 01  | 30/04/2021 | AK    | DB      | Issue for Planning            |                                                                                                                                                                                               |
| 00  | 09/01/2020 | LM    | DB      | Planning Draft Planning Draft |                                                                                                                                                                                               |
| Rev | Date       | Drawn | Checked | Description                   |                                                                                                                                                                                               |