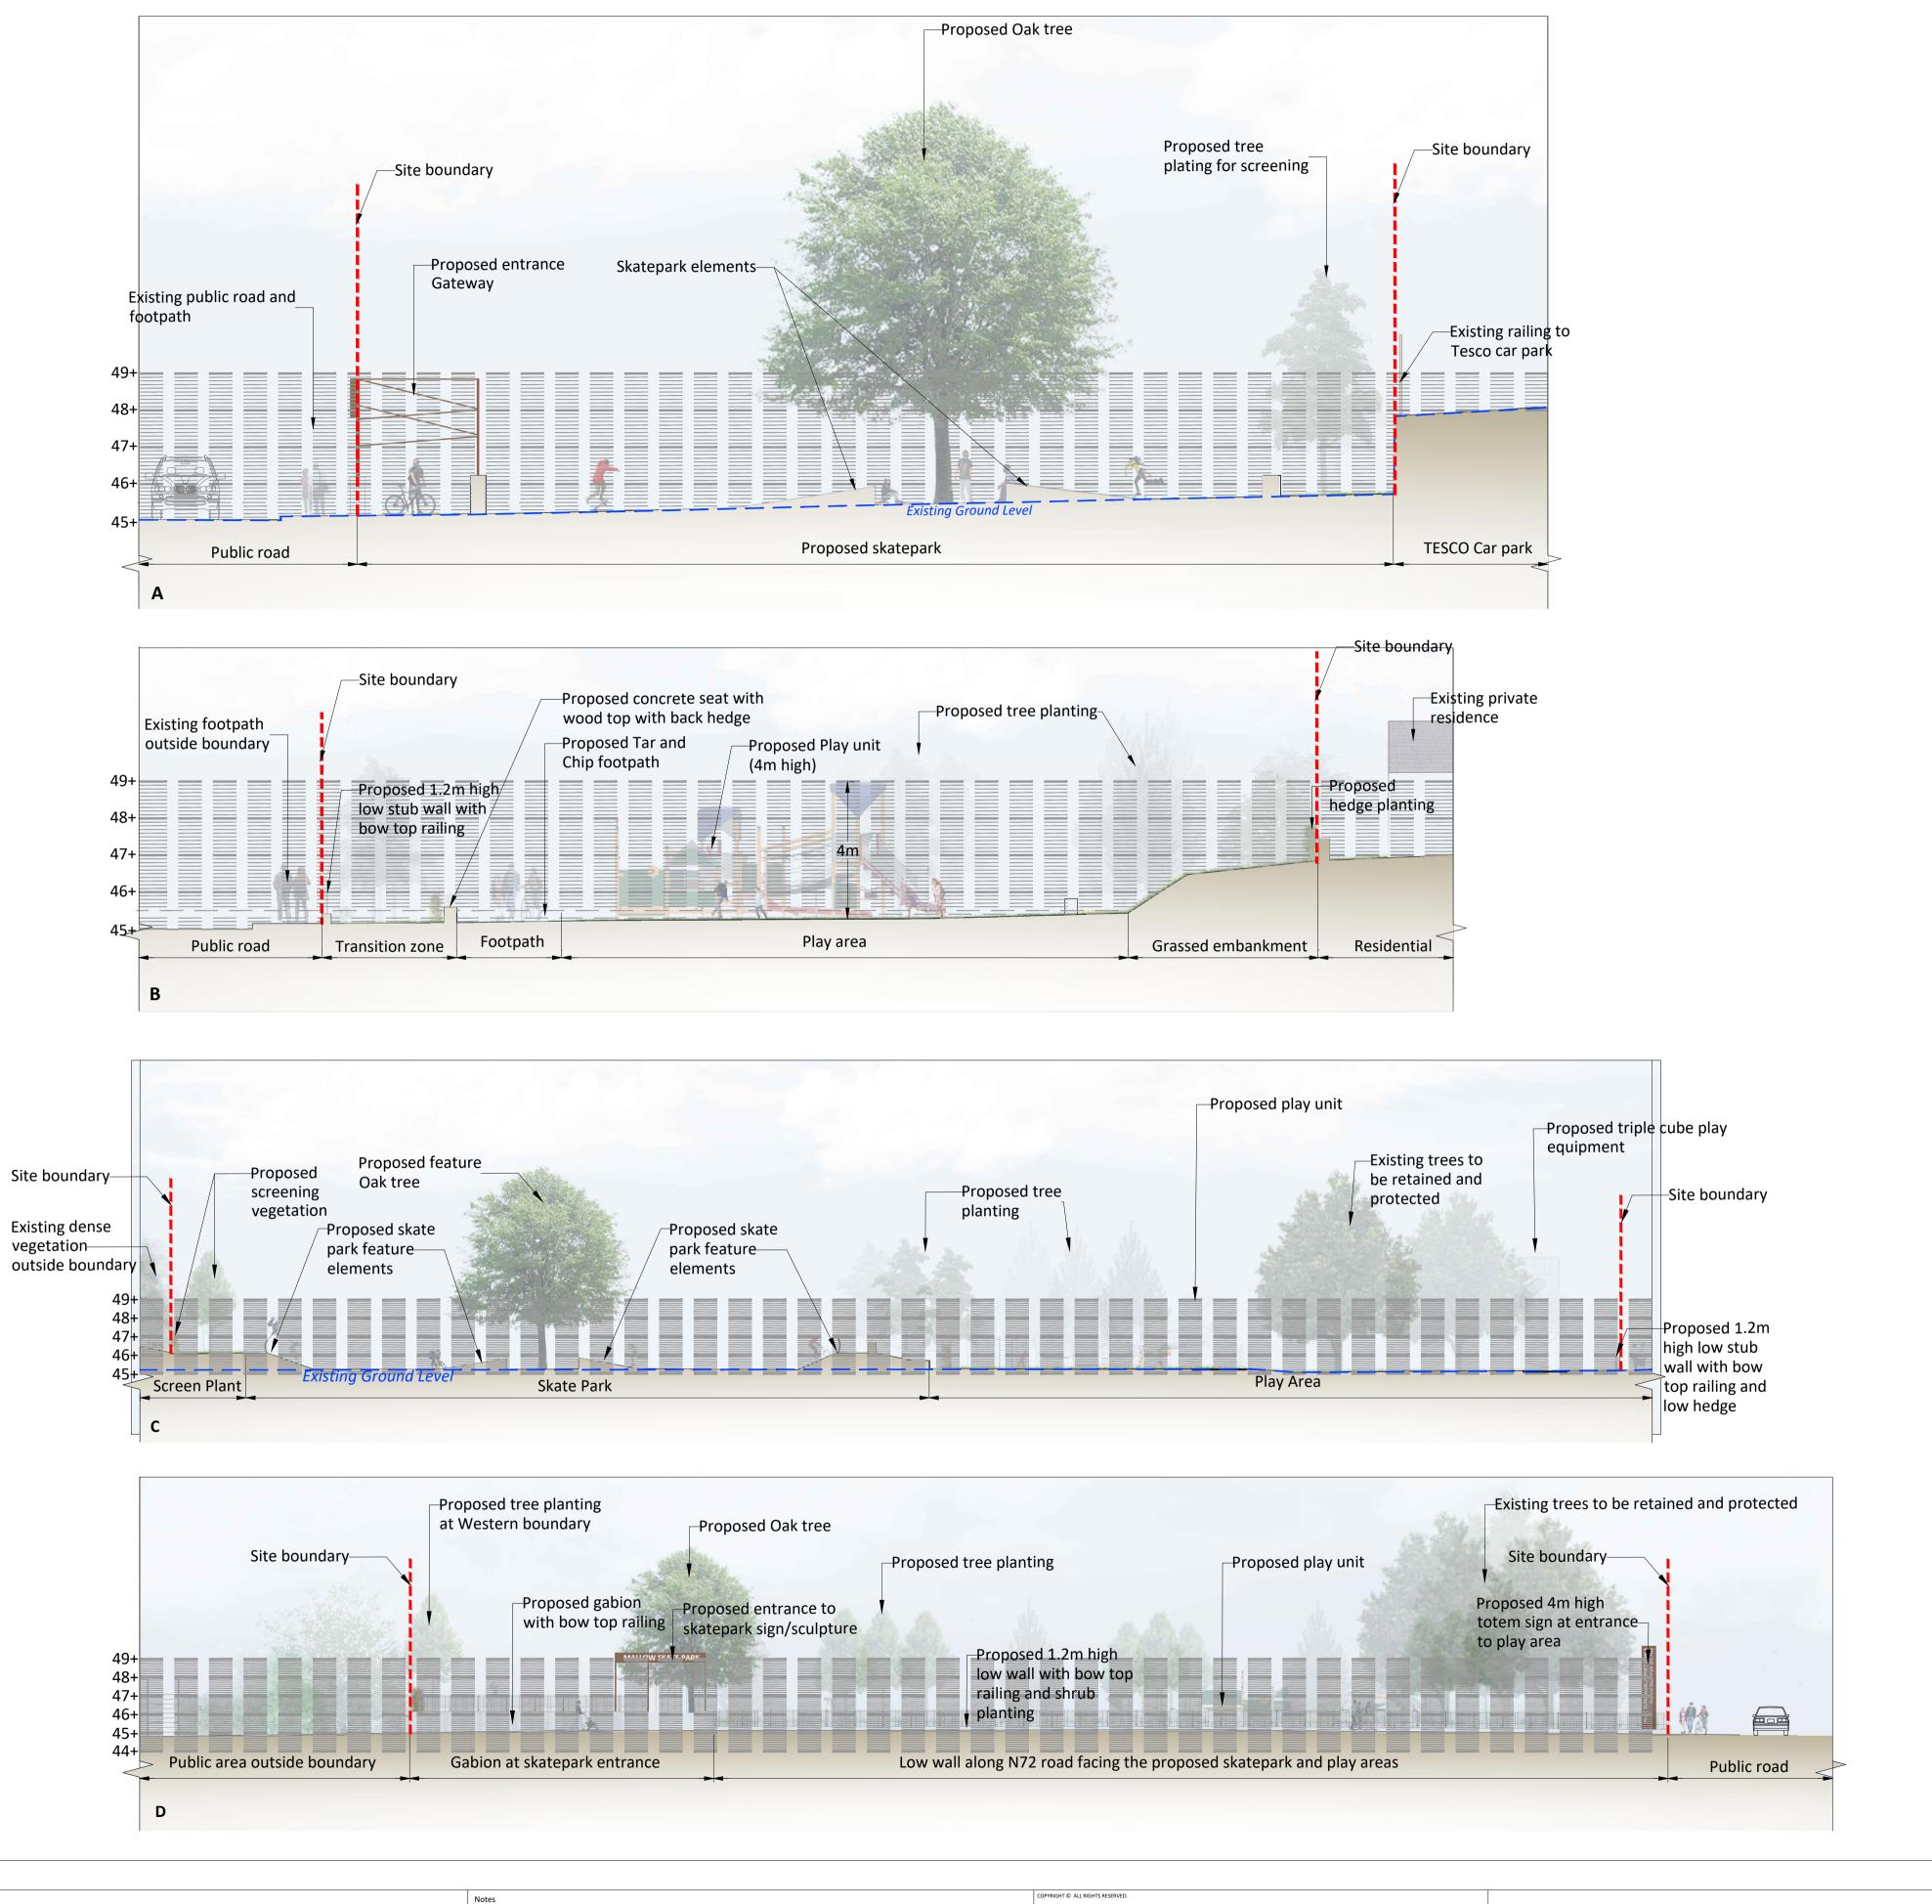

Proposed play unit (4m high)

Proposed triple cube play equipment (7m high)

Proposed Skate park

|     |            |       |         | Notes                         | COPYRIGHT © ALL RIGHTS RESERVED.                                                                                                                                                              |
|-----|------------|-------|---------|-------------------------------|-----------------------------------------------------------------------------------------------------------------------------------------------------------------------------------------------|
|     |            |       |         |                               | — THIS WORK IS COPYRIGHT AND CANNOT BE REPRODUCED OR COPIED IN ANY FORM WITHOUT THE WRITTEN PERMISSION OF THE ORIGINATOR.  DO NOT SCALE FROM THIS DRAWING. WORK ONLY FROM FIGURED DIMENSIONS. |
|     |            |       |         |                               | THIS DRAWING TO BE READ IN CONJUNCTION WITH RELEVANT CONSULTANT'S DRAWINGS.                                                                                                                   |
|     |            |       |         |                               |                                                                                                                                                                                               |
|     |            |       |         |                               |                                                                                                                                                                                               |
| 01  | 30/04/2021 | AK    | DB      | Issue for Planning            |                                                                                                                                                                                               |
| 00  | 09/01/2020 | LM    | DB      | Planning Draft Planning Draft |                                                                                                                                                                                               |
| Rev | Date       | Drawn | Checked | Description                   |                                                                                                                                                                                               |