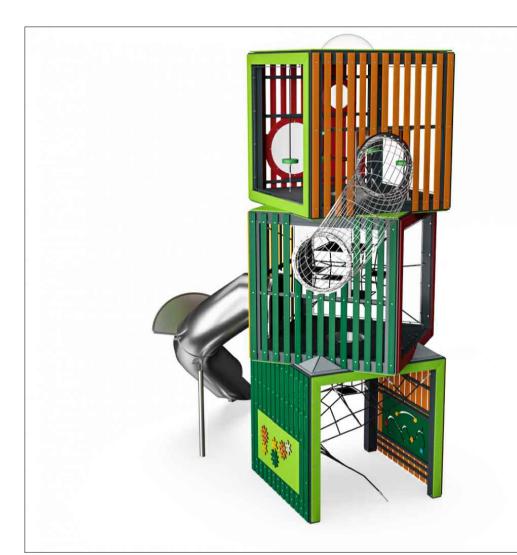

Proposed play unit (4m high)

Proposed triple cube play equipment (7m high)

Proposed Skate park

|     |            |       |         | Notes                         | COPYRIGHT © ALL RIGHTS RESERVED.                                                                                                                                                              |
|-----|------------|-------|---------|-------------------------------|-----------------------------------------------------------------------------------------------------------------------------------------------------------------------------------------------|
|     |            |       |         |                               | — THIS WORK IS COPYRIGHT AND CANNOT BE REPRODUCED OR COPIED IN ANY FORM WITHOUT THE WRITTEN PERMISSION OF THE ORIGINATOR.  DO NOT SCALE FROM THIS DRAWING. WORK ONLY FROM FIGURED DIMENSIONS. |
|     |            |       |         |                               | THIS DRAWING TO BE READ IN CONJUNCTION WITH RELEVANT CONSULTANT'S DRAWINGS.                                                                                                                   |
|     |            |       |         |                               |                                                                                                                                                                                               |
|     |            |       |         |                               |                                                                                                                                                                                               |
| 01  | 30/04/2021 | AK    | DB      | Issue for Planning            |                                                                                                                                                                                               |
| 00  | 09/01/2020 | LM    | DB      | Planning Draft Planning Draft |                                                                                                                                                                                               |
| Rev | Date       | Drawn | Checked | Description                   |                                                                                                                                                                                               |