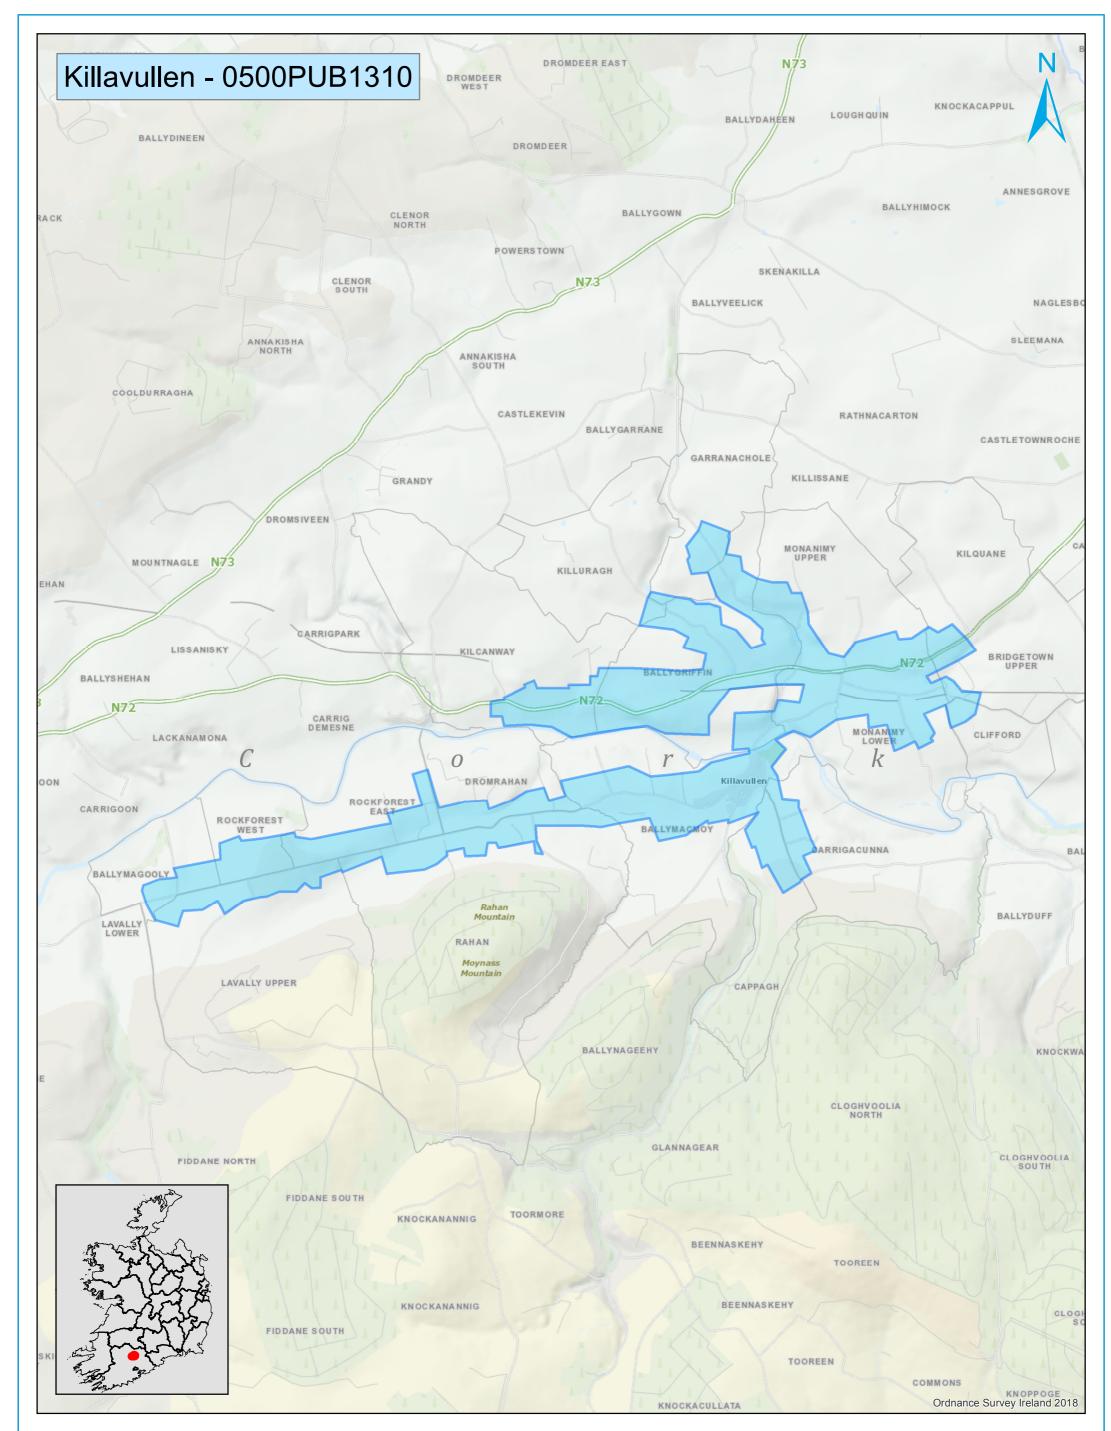

| UISCE<br><sup>ÉIREANN : IRISH</sup><br>WATER | No part of this drawing may be reproduced or transmitted in any form or stored<br>in any retrieval system of any nature without the written permission of Irish Water<br>as copyright holder except as agreed for use on the project for which the document<br>was originally issued. | WSZ Name: Killavullen<br>EDEN WSZ ID: 0500PUB1310<br>Local Authority: Cork | 0 0.5 1<br>Km<br>Coordinate System: TM65 Irish Grid<br>Projection: Transverse Mercator |            |
|----------------------------------------------|---------------------------------------------------------------------------------------------------------------------------------------------------------------------------------------------------------------------------------------------------------------------------------------|----------------------------------------------------------------------------|----------------------------------------------------------------------------------------|------------|
|                                              | © Copyright Irish Water<br>Reproduced from the Ordnance Survey Of Ireland by Permission of the Government.                                                                                                                                                                            | Estimated Residential Pop: 810                                             | Scale @ A3:                                                                            | 1:33,970   |
|                                              | License No. 3-3-34                                                                                                                                                                                                                                                                    |                                                                            | Drawn Date:                                                                            | 12/03/2021 |