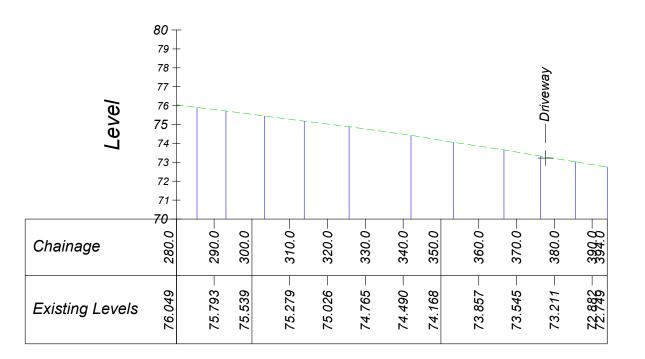

-Cover Sheet - Cover Sheet      |    |  |  |  |  |  |
|                  | R600-P8-Cover Sheet - Drawing Schedule |    |  |  |  |  |  |
| 01               | R600-LM-01_D0                          | D0 |  |  |  |  |  |
| 01               | R600-SA-01_D0                          | D0 |  |  |  |  |  |
| 01               | R600-LA-01-02_D0                       | D0 |  |  |  |  |  |
| 02               | R600-LA-01-02_D0                       | D0 |  |  |  |  |  |
| 03               | R600-LA-01-02_D0                       | D0 |  |  |  |  |  |
| 01               | R600-VA-01                             | D0 |  |  |  |  |  |
| 02               | R600-VA-02                             | D0 |  |  |  |  |  |











### R600 EX CL - LONGSECTION CH280-CH394 SCALE: H 1:500,V 1:100. DATUM: 70.0m



# R600 EX CL - LONGSECTION CH0-CH300 SCALE: H 1:500,V 1:100. DATUM: 75.0m



#### NOTES

- All dimensions in metres unless otherwise stated.
- Dimensions not to be scaled from drawing. Any queries to be conveyed to the CCC Road Design Office, Floor 3, County Library Building, Carrigrohane Road, Cork.
- The information shown on this plan is a general guide and the accuracy thereof cannot be guaranteed.
   No liability is accepted for any discrepancy, omission or deviation and the actual position of services and undergroung plant must be established on site before any mechanical excavation is undertaken.



| D0                                                                                                                          | MD