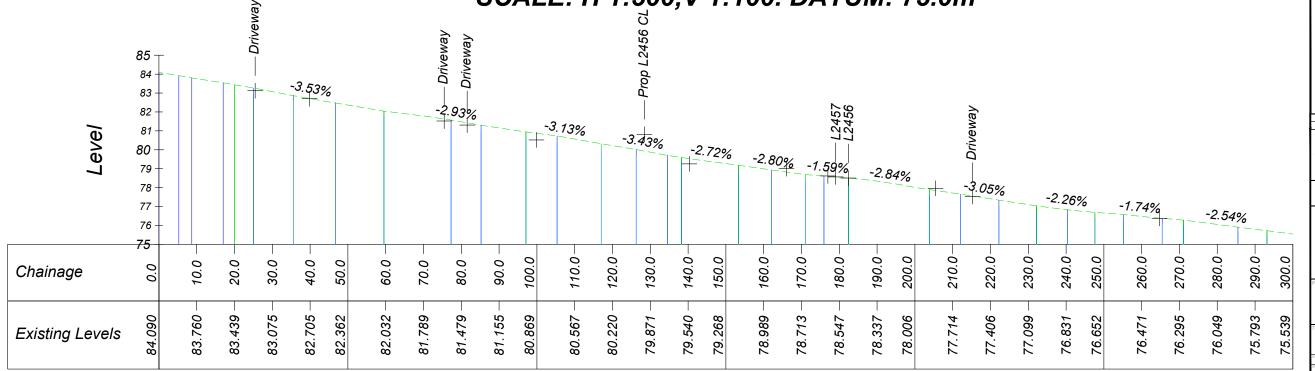

00-P8-Cover Sheet - Drawing Schedule |    |  |  |  |  |  |
| 01               | R600-LM-01_D0                          | D0 |  |  |  |  |  |
| 01               | R600-SA-01_D0                          | D0 |  |  |  |  |  |
| 01               | R600-LA-01-02_D0                       | D0 |  |  |  |  |  |
| 02               | R600-LA-01-02_D0                       | D0 |  |  |  |  |  |
| 03               | R600-LA-01-02_D0                       | D0 |  |  |  |  |  |
| 01               | R600-VA-01                             | D0 |  |  |  |  |  |
| 02               | R600-VA-02                             | D0 |  |  |  |  |  |











### R600 EX CL - LONGSECTION CH280-CH394 SCALE: H 1:500,V 1:100. DATUM: 70.0m



# R600 EX CL - LONGSECTION CH0-CH300 SCALE: H 1:500,V 1:100. DATUM: 75.0m



#### NOTES

- All dimensions in metres unless otherwise stated.
- Dimensions not to be scaled from drawing. Any queries to be conveyed to the CCC Road Design Office, Floor 3, County Library Building, Carrigrohane Road, Cork.
- The information shown on this plan is a general guide and the accuracy thereof cannot be guaranteed.
   No liability is accepted for any discrepancy, omission or deviation and the actual position of services and undergroung plant must be established on site before any mechanical excavation is undertaken.



| D0                                                                                                                          | MD                                                       | 20/06/2022