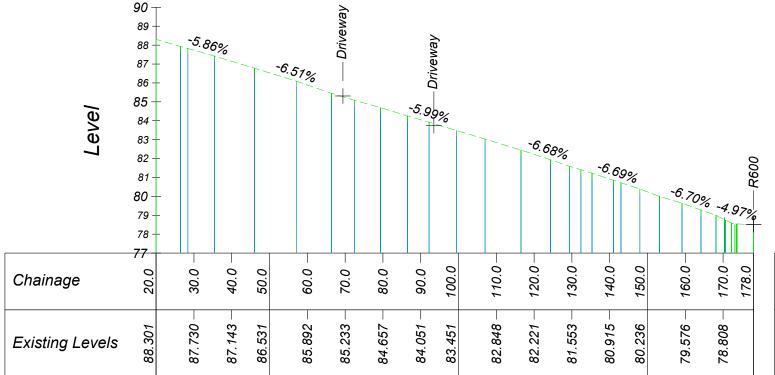

| MD     | Checked: | Approved: | 21.06.2022  | As Shown | Sheet Size:<br>A3 |       |  |  |  |  |
| Date:                                                                                                                                 | 21 Jui | ne 2022  |           | DC00 1/4 04 |          |                   | Rev.: |  |  |  |  |
| Part 8 Planning                                                                                                                       |        |          |           | K600-       | -VA -01  |                   | D0    |  |  |  |  |

# L2456 CL PROPOSED - LONGSECTION SCALE: H 1:500,V 1:100. DATUM: 75.0m

# L2457 EX CL - LONGSECTION SCALE: H 1:500,V 1:100. DATUM: 65.0m



### L2456 EX CL - LONGSECTION SCALE: H 1:500,V 1:100. DATUM: 77.0m



# L2457 CL PROPOSED - LONGSECTION SCALE: H 1:500,V 1:100. DATUM: 70.0m



#### NOTE

- 1 All dimensions in metres unless otherwise state
- 2 Dimensions not to be scaled from drawing. Any queries to be conveyed to the CCC Road Design Office, Floor 3, County Library Building, Carrigrohane Road, Cork.
- The information shown on this plan is a general guide and accuracy thereof cannot be guaranteed.
   No liability is accepted for any discrepancy, omission or deviation and the actual position of services and undergrou plant must be established on site before any mechanical





R600-VA-02

21 June 2022