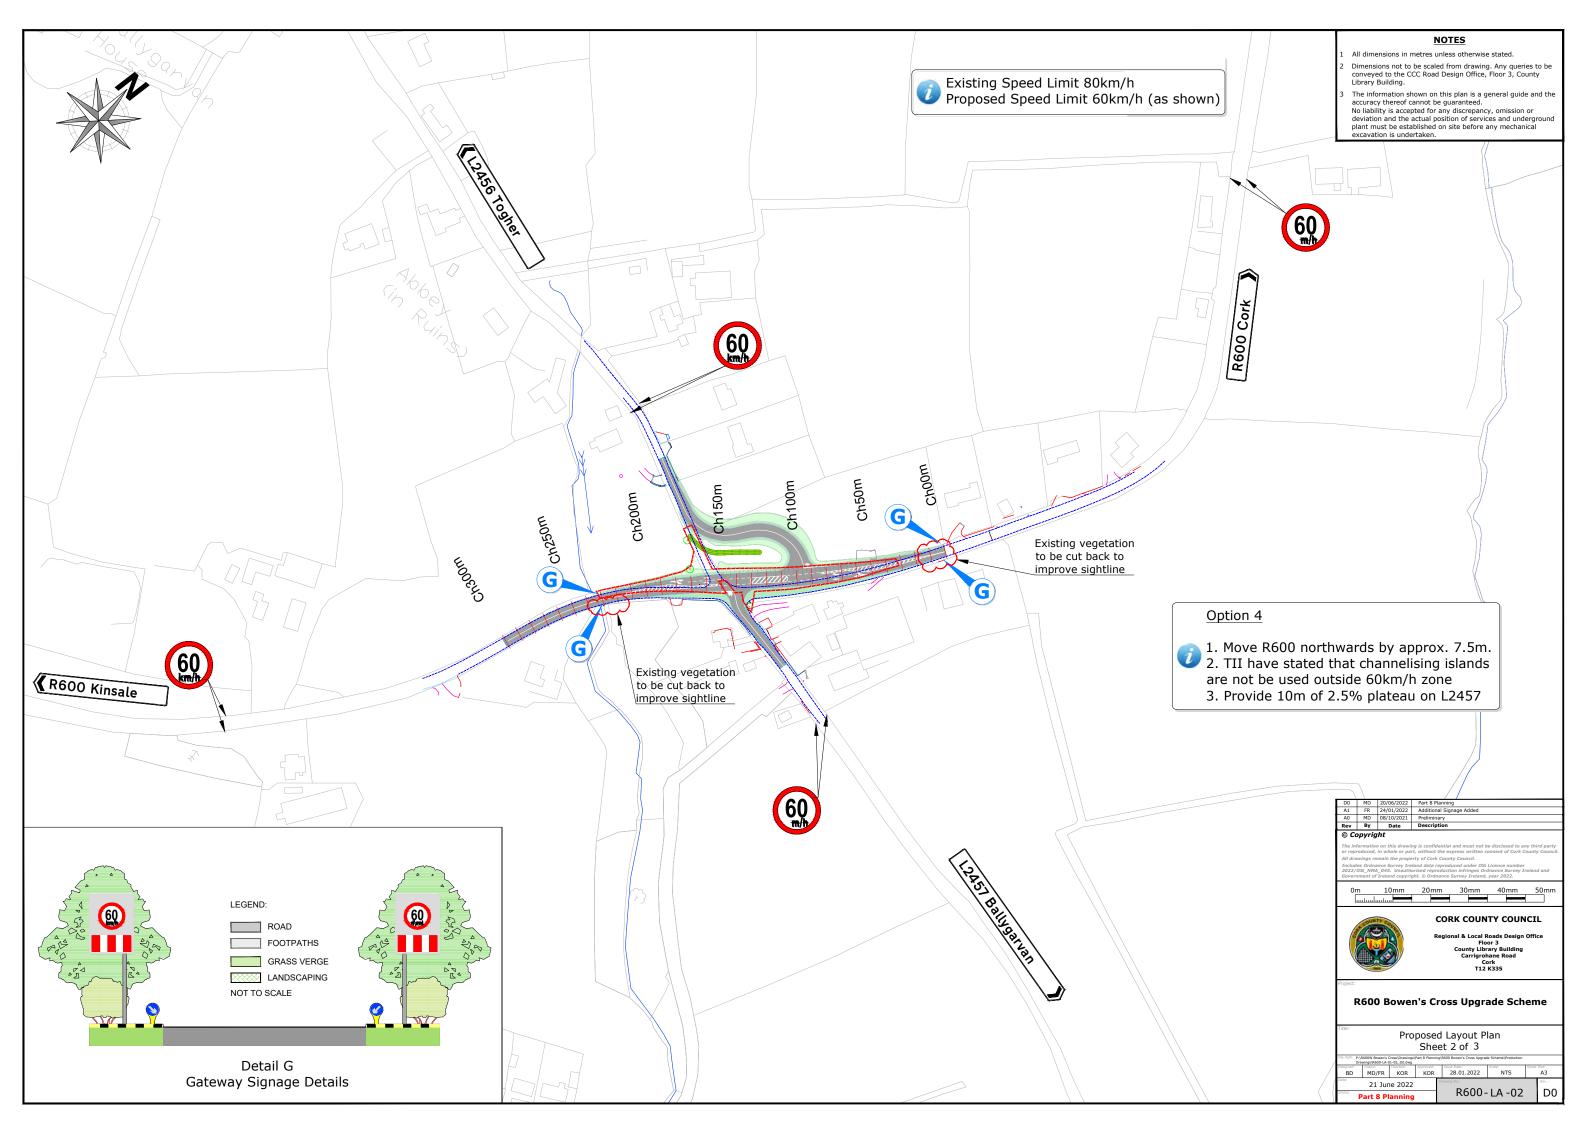

## **R600 Bowen's Cross Upgrade Scheme**

| Drawing Schedule |                                        |    |  |  |  |  |  |
|------------------|----------------------------------------|----|--|--|--|--|--|
| Drawing No.      | awing No. Drawing Title                |    |  |  |  |  |  |
|                  | R600-P8-Cover Sheet - Cover Sheet      |    |  |  |  |  |  |
|                  | R600-P8-Cover Sheet - Drawing Schedule |    |  |  |  |  |  |
| 01               | R600-LM-01_D0                          | D0 |  |  |  |  |  |
| 01               | R600-SA-01_D0                          | D0 |  |  |  |  |  |
| 01               | R600-LA-01-02_D0                       | D0 |  |  |  |  |  |
| 02               | R600-LA-01-02_D0                       | D0 |  |  |  |  |  |
| 03               | R600-LA-01-02_D0                       | D0 |  |  |  |  |  |
| 01               | R600-VA-01                             | D0 |  |  |  |  |  |
| 02               | R600-VA-02                             | D0 |  |  |  |  |  |