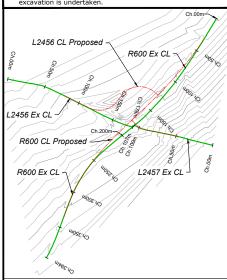

# L2456 CL PROPOSED - LONGSECTION SCALE: H 1:500,V 1:100. DATUM: 75.0m

# L2457 EX CL - LONGSECTION SCALE: H 1:500,V 1:100. DATUM: 65.0m

### L2456 EX CL - LONGSECTION SCALE: H 1:500,V 1:100. DATUM: 77.0m

# L2457 CL PROPOSED - LONGSECTION SCALE: H 1:500,V 1:100. DATUM: 70.0m