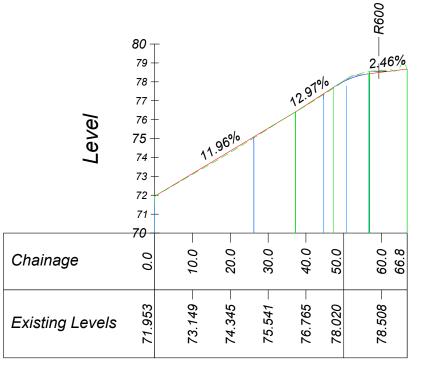

### R600 EX CL - LONGSECTION CH280-CH394 SCALE: H 1:500,V 1:100. DATUM: 70.0m

# R600 EX CL - LONGSECTION CH0-CH300 SCALE: H 1:500,V 1:100. DATUM: 75.0m