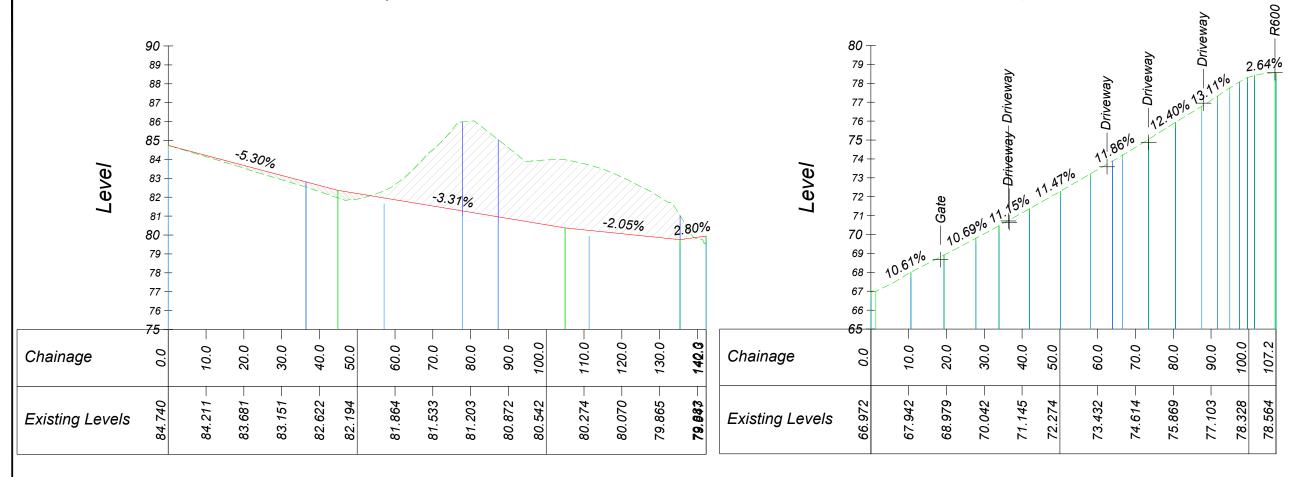

# L2456 CL PROPOSED - LONGSECTION SCALE: H 1:500,V 1:100. DATUM: 75.0m

# L2457 EX CL - LONGSECTION SCALE: H 1:500,V 1:100. DATUM: 65.0m