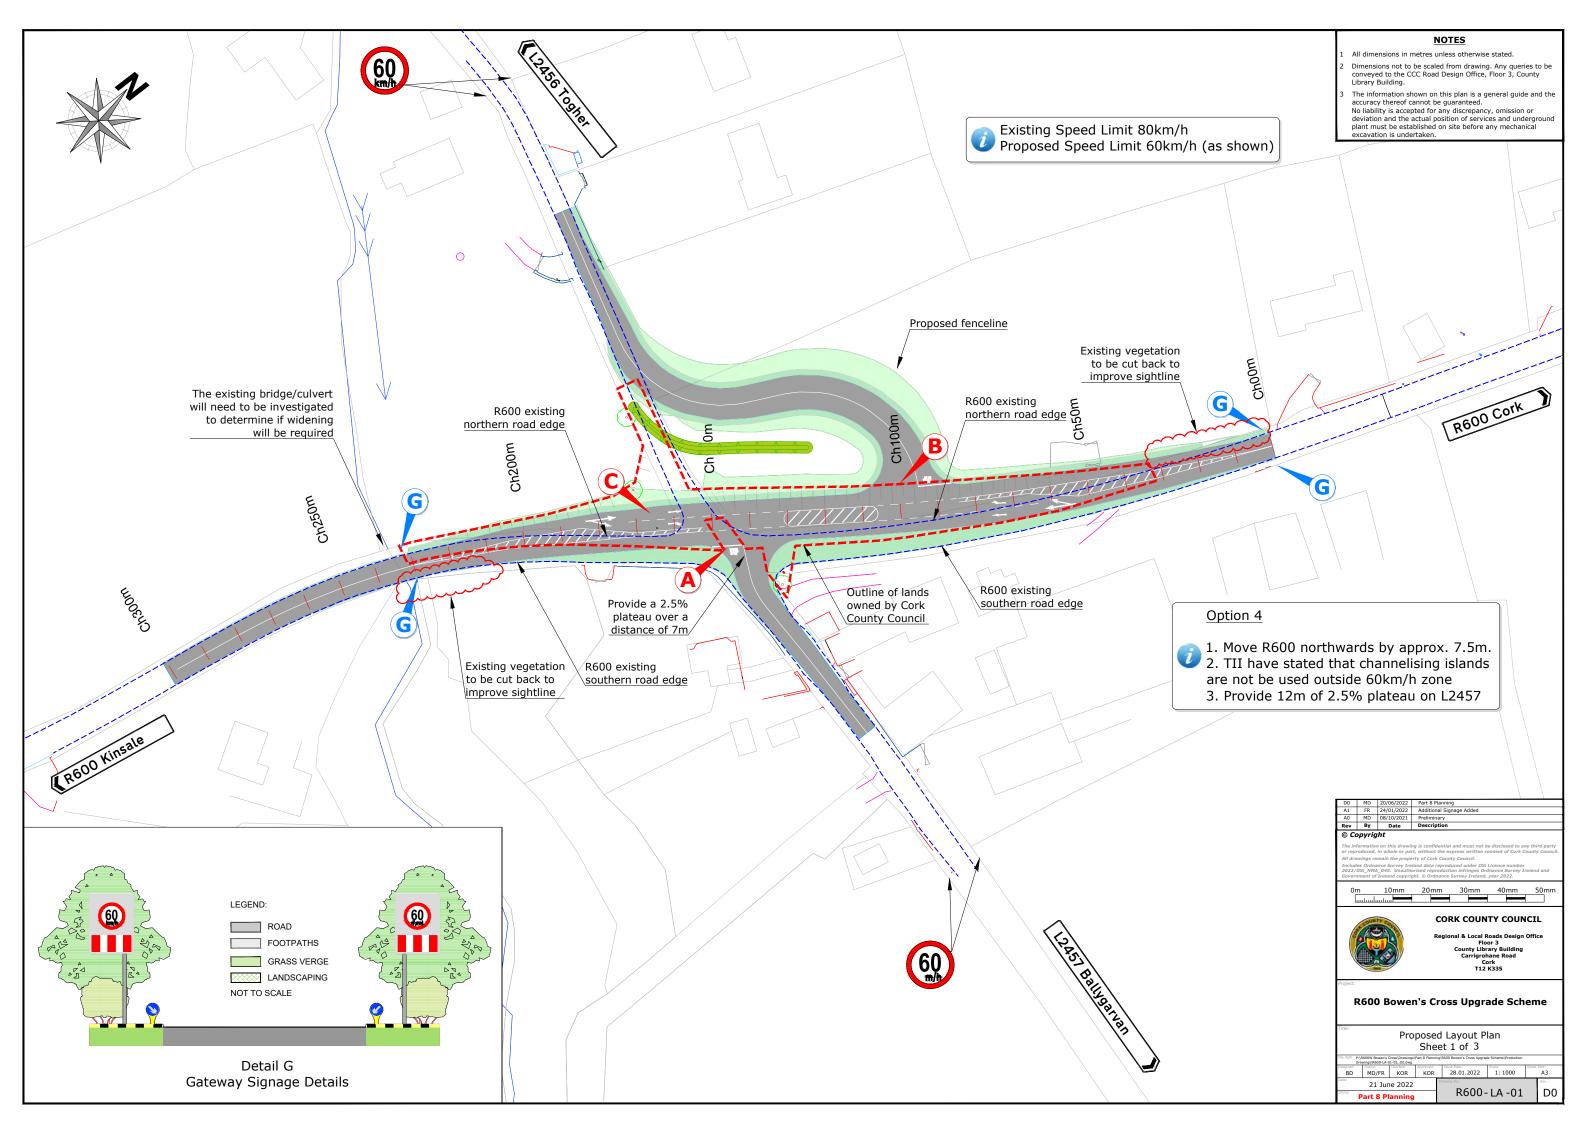

## **R600 Bowen's Cross Upgrade Scheme**

| Drawing Schedule |                                        |    |  |  |  |  |  |
|------------------|----------------------------------------|----|--|--|--|--|--|
| Drawing No.      | awing No. Drawing Title                |    |  |  |  |  |  |
|                  | R600-P8-Cover Sheet - Cover Sheet      |    |  |  |  |  |  |
|                  | R600-P8-Cover Sheet - Drawing Schedule |    |  |  |  |  |  |
| 01               | R600-LM-01_D0                          | D0 |  |  |  |  |  |
| 01               | R600-SA-01_D0                          | D0 |  |  |  |  |  |
| 01               | R600-LA-01-02_D0                       | D0 |  |  |  |  |  |
| 02               | R600-LA-01-02_D0                       | D0 |  |  |  |  |  |
| 03               | R600-LA-01-02_D0                       | D0 |  |  |  |  |  |
| 01               | R600-VA-01                             | D0 |  |  |  |  |  |
| 02               | R600-VA-02                             | D0 |  |  |  |  |  |