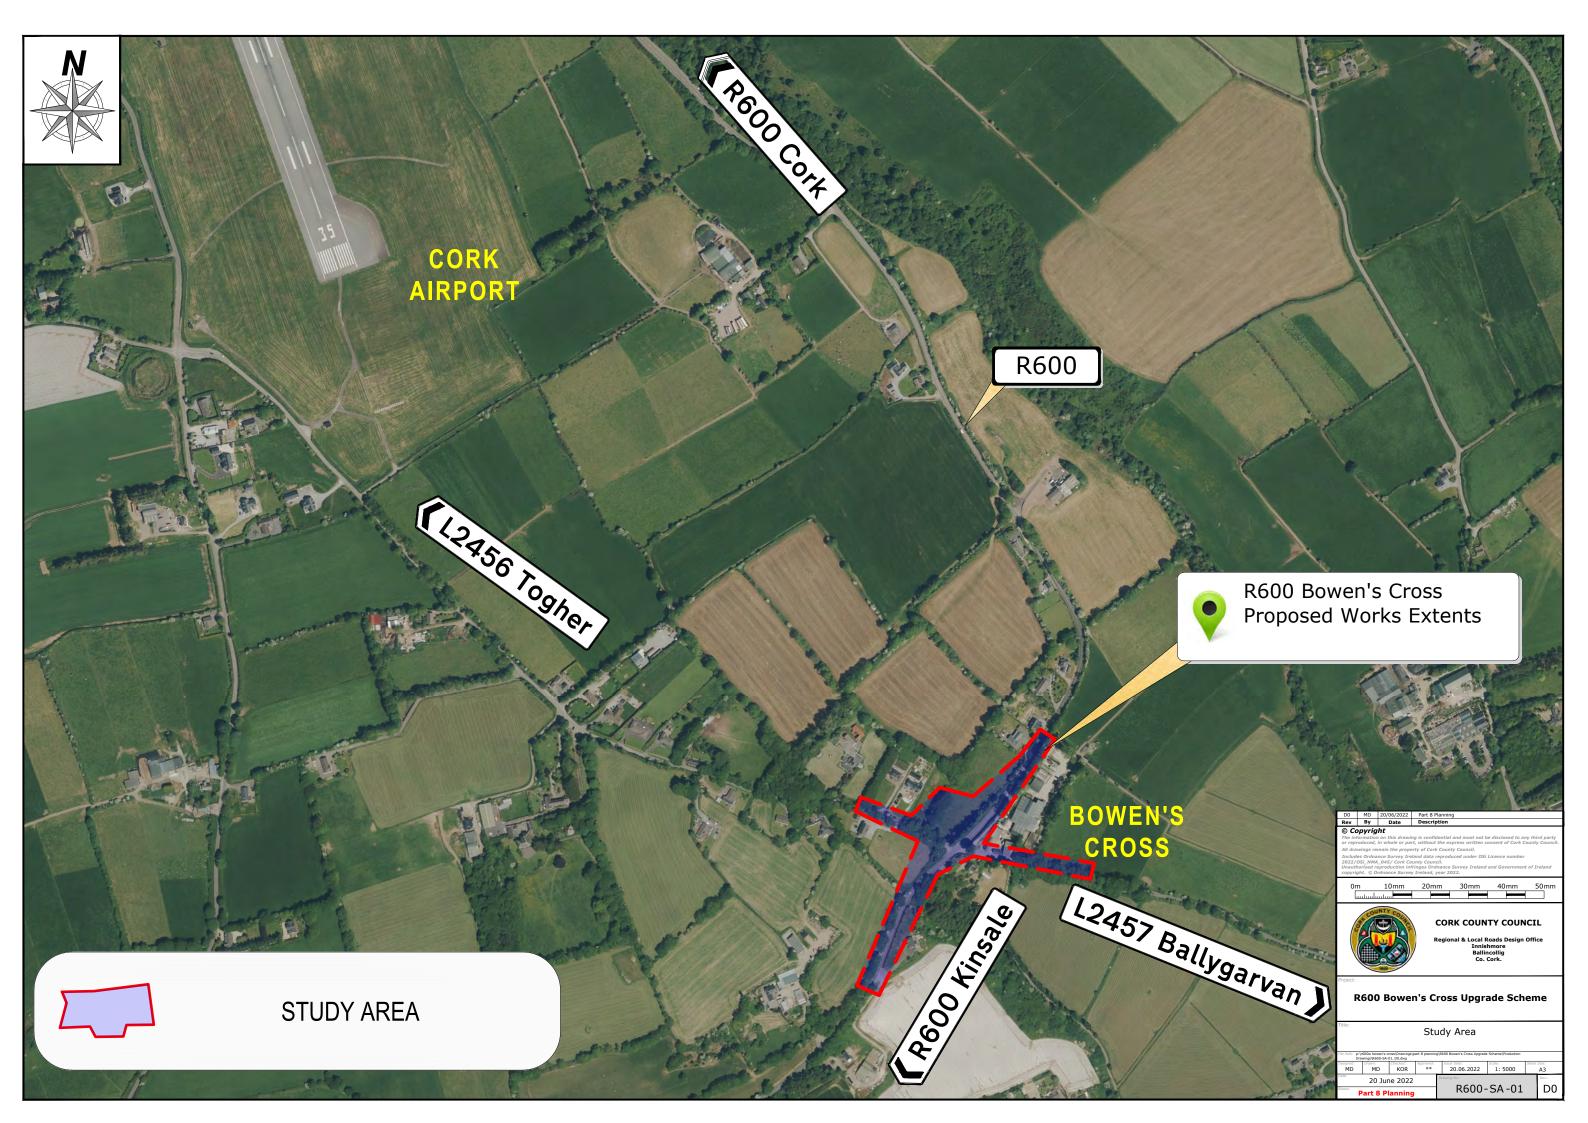

#### NOTES

- All dimensions in metres unless otherwise stated.
- Dimensions not to be scaled from drawing. Any queries to be conveyed to the CCC Road Design Office, Floor 3, County Library Building, Carrigrohane Road, Cork.
- The information shown on this plan is a general guide and the accuracy thereof cannot be guaranteed.
   No liability is accepted for any discrepancy, omission or deviation and the actual position of services and undergroung plant must be established on site before any mechanical excavation is undertaken.