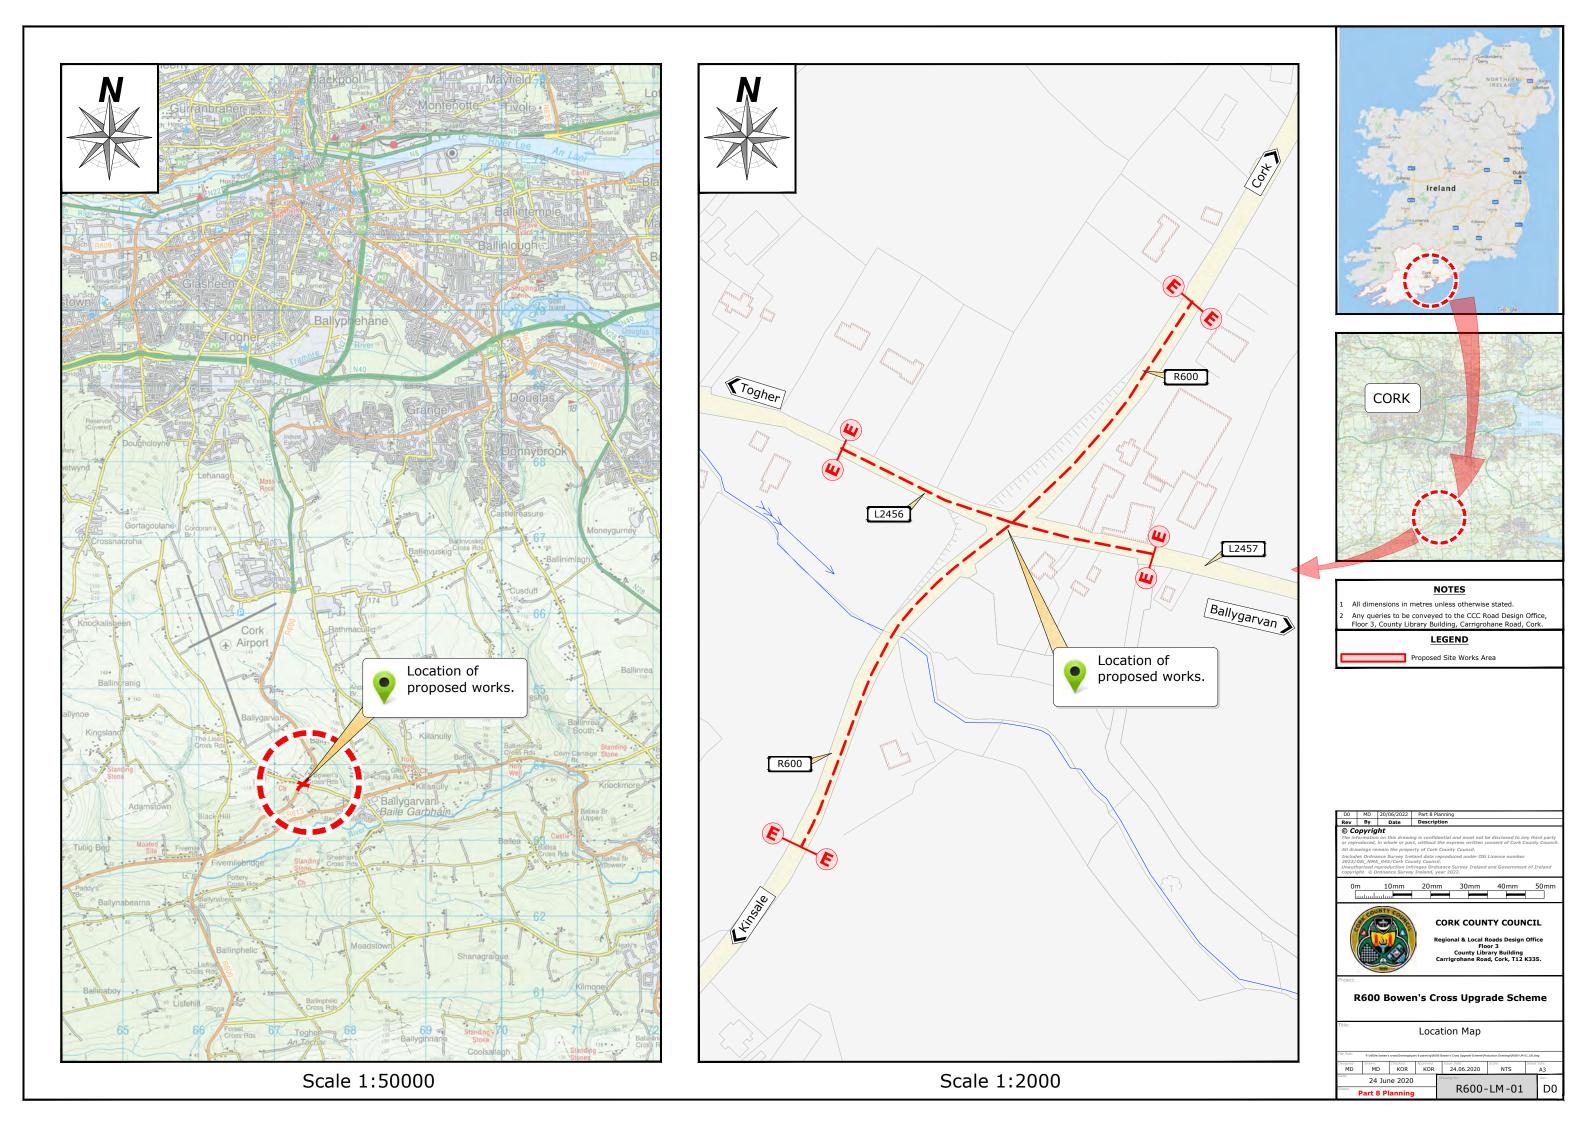

#### NOTES

- All dimensions in metres unless otherwise stated.
- Dimensions not to be scaled from drawing. Any queries to be conveyed to the CCC Road Design Office, Floor 3, County Library Building, Carrigrohane Road, Cork.
- The information shown on this plan is a general guide and the accuracy thereof cannot be guaranteed.
   No liability is accepted for any discrepancy, omission or deviation and the actual position of services and undergroung plant must be established on site before any mechanical excavation is undertaken.