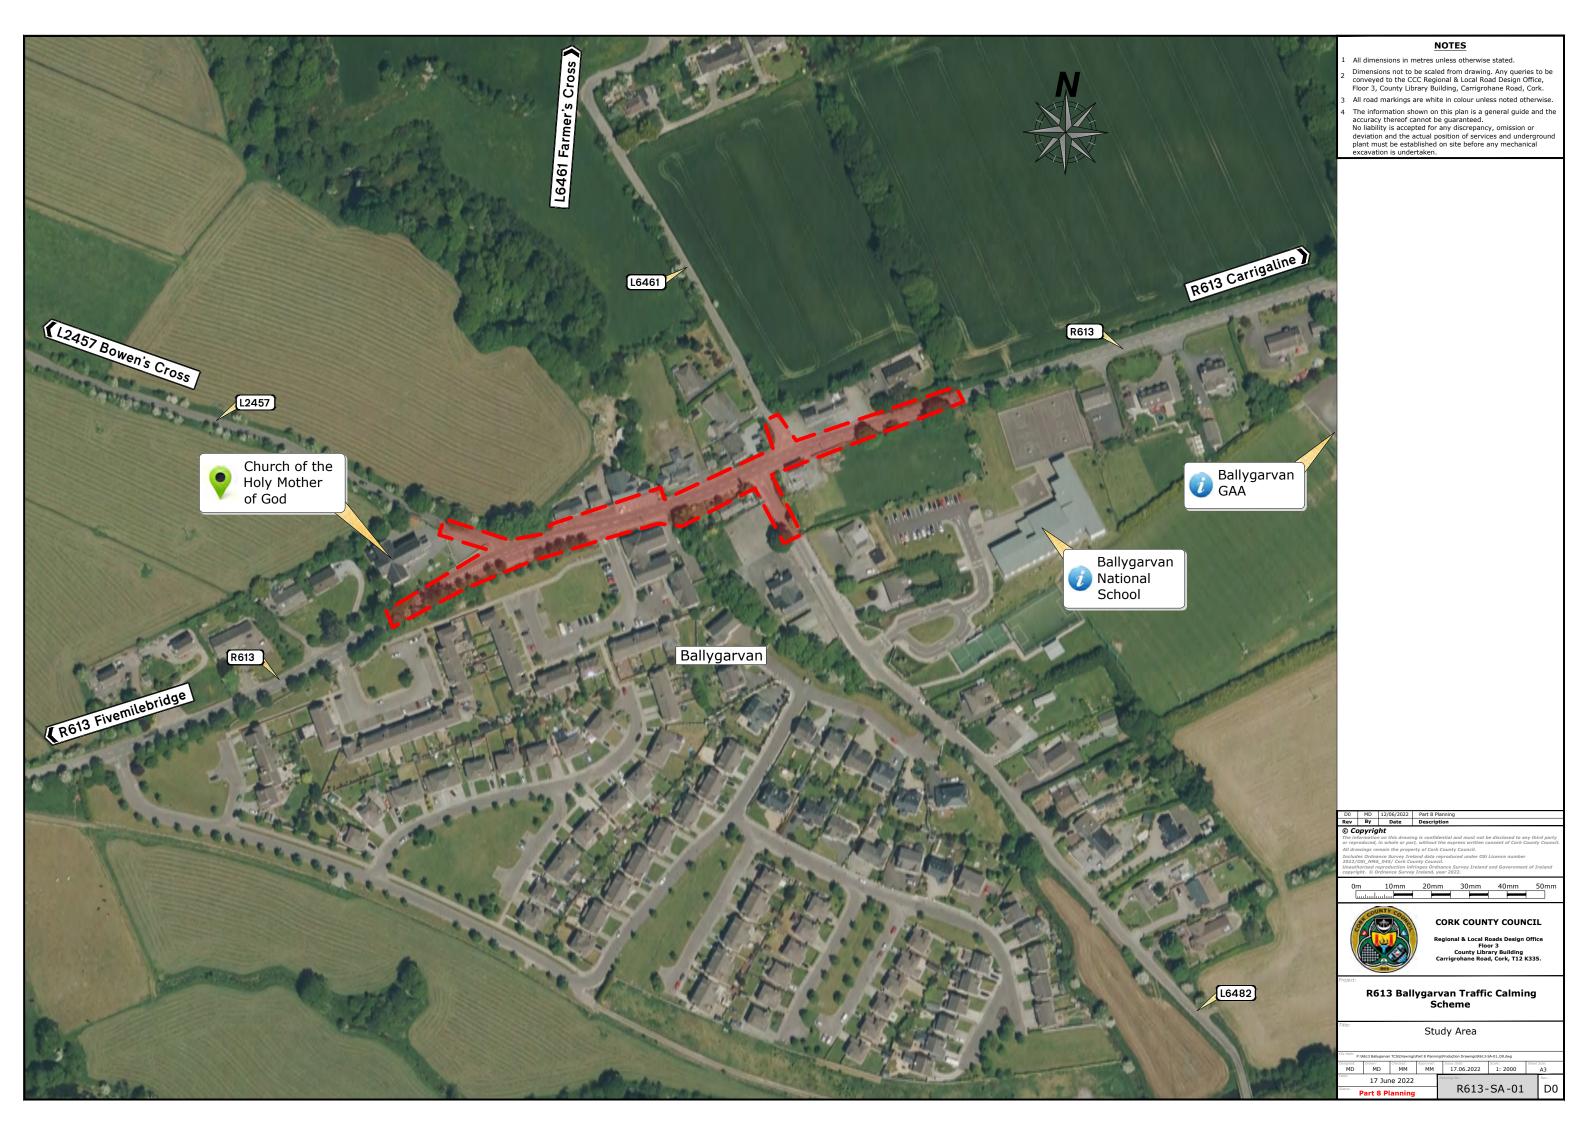

# **R613 Ballygarvan Traffic Calming Scheme (TCS)**

| Drawing Schedule |                                     |      |
|------------------|-------------------------------------|------|
| Drawing No.      | Drawing Title                       | Rev. |
|                  | R613-Cover Sheet - Cover Sheet      |      |
|                  | R613-Cover Sheet - Drawing Schedule |      |
| 01               | R613-LM-01_D0 - 1                   | D0   |
| 01               | R613-SA-01_D0_2000                  | D0   |
| 02               | R613-SA-02_D0_5000                  | D0   |
| 01               | R613-LA-01                          | D0   |
| 02               | R613-LA-02                          | D0   |
| 03               | R613-LA-03                          | D0   |
| 04               | R613-LA-04                          | D0   |
| 01               | R613-CS-01                          | D0   |