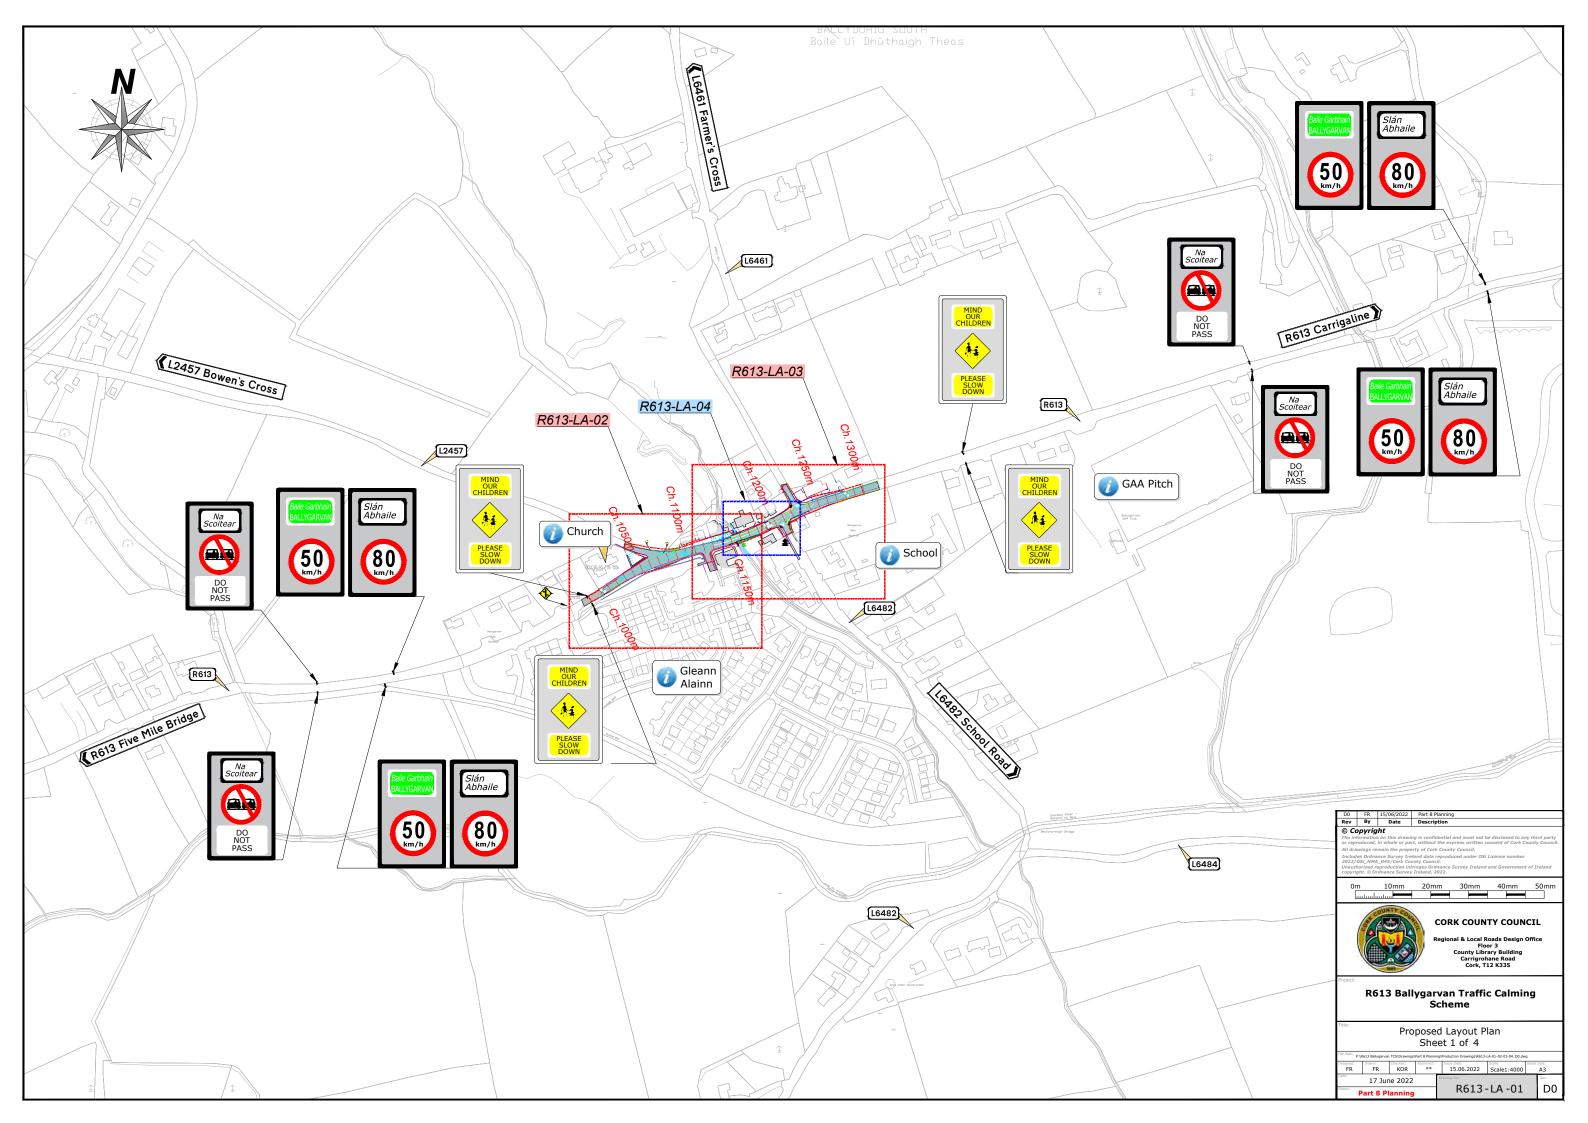

# **R613 Ballygarvan Traffic Calming Scheme (TCS)**

| Drawing Schedule |                                     |      |
|------------------|-------------------------------------|------|
| Drawing No.      | Drawing Title                       | Rev. |
|                  | R613-Cover Sheet - Cover Sheet      |      |
|                  | R613-Cover Sheet - Drawing Schedule |      |
| 01               | R613-LM-01_D0 - 1                   | D0   |
| 01               | R613-SA-01_D0_2000                  | D0   |
| 02               | R613-SA-02_D0_5000                  | D0   |
| 01               | R613-LA-01                          | D0   |
| 02               | R613-LA-02                          | D0   |
| 03               | R613-LA-03                          | D0   |
| 04               | R613-LA-04                          | D0   |
| 01               | R613-CS-01                          | D0   |