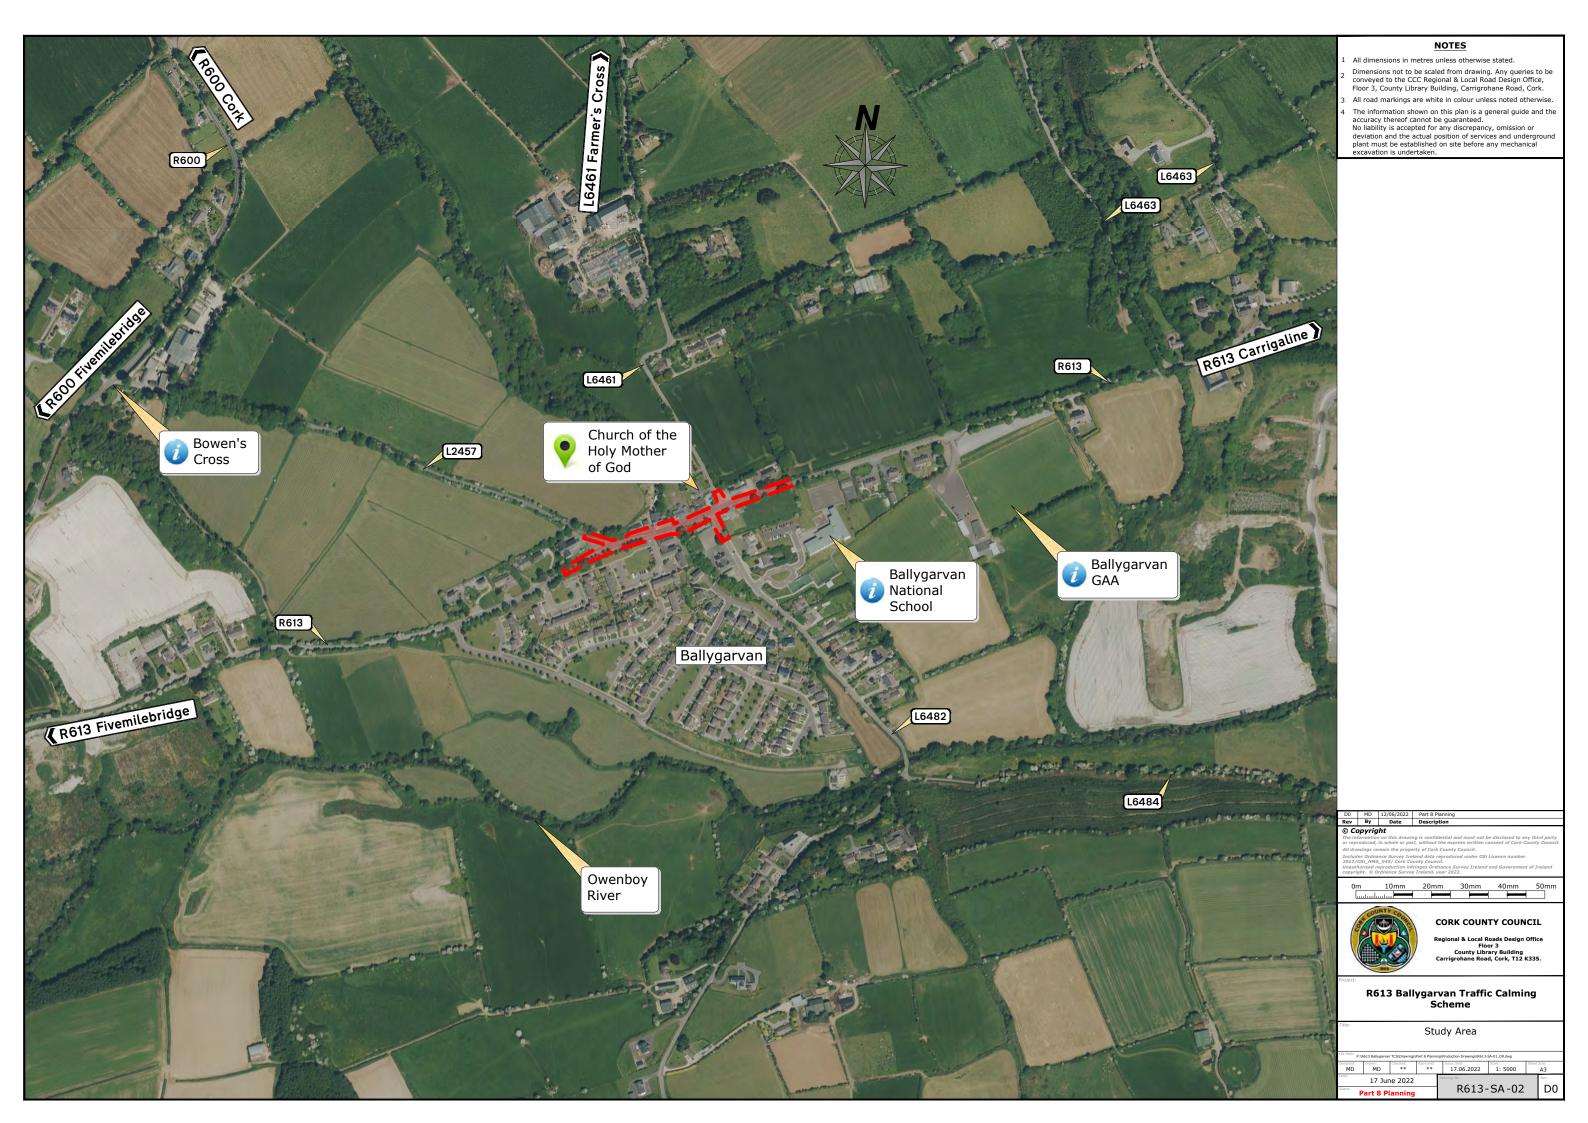

# **R613 Ballygarvan Traffic Calming Scheme (TCS)**

| Drawing Schedule |                                     |      |
|------------------|-------------------------------------|------|
| Drawing No.      | Drawing Title                       | Rev. |
|                  | R613-Cover Sheet - Cover Sheet      |      |
|                  | R613-Cover Sheet - Drawing Schedule |      |
| 01               | R613-LM-01_D0 - 1                   | D0   |
| 01               | R613-SA-01_D0_2000                  | D0   |
| 02               | R613-SA-02_D0_5000                  | D0   |
| 01               | R613-LA-01                          | D0   |
| 02               | R613-LA-02                          | D0   |
| 03               | R613-LA-03                          | D0   |
| 04               | R613-LA-04                          | D0   |
| 01               | R613-CS-01                          | D0   |