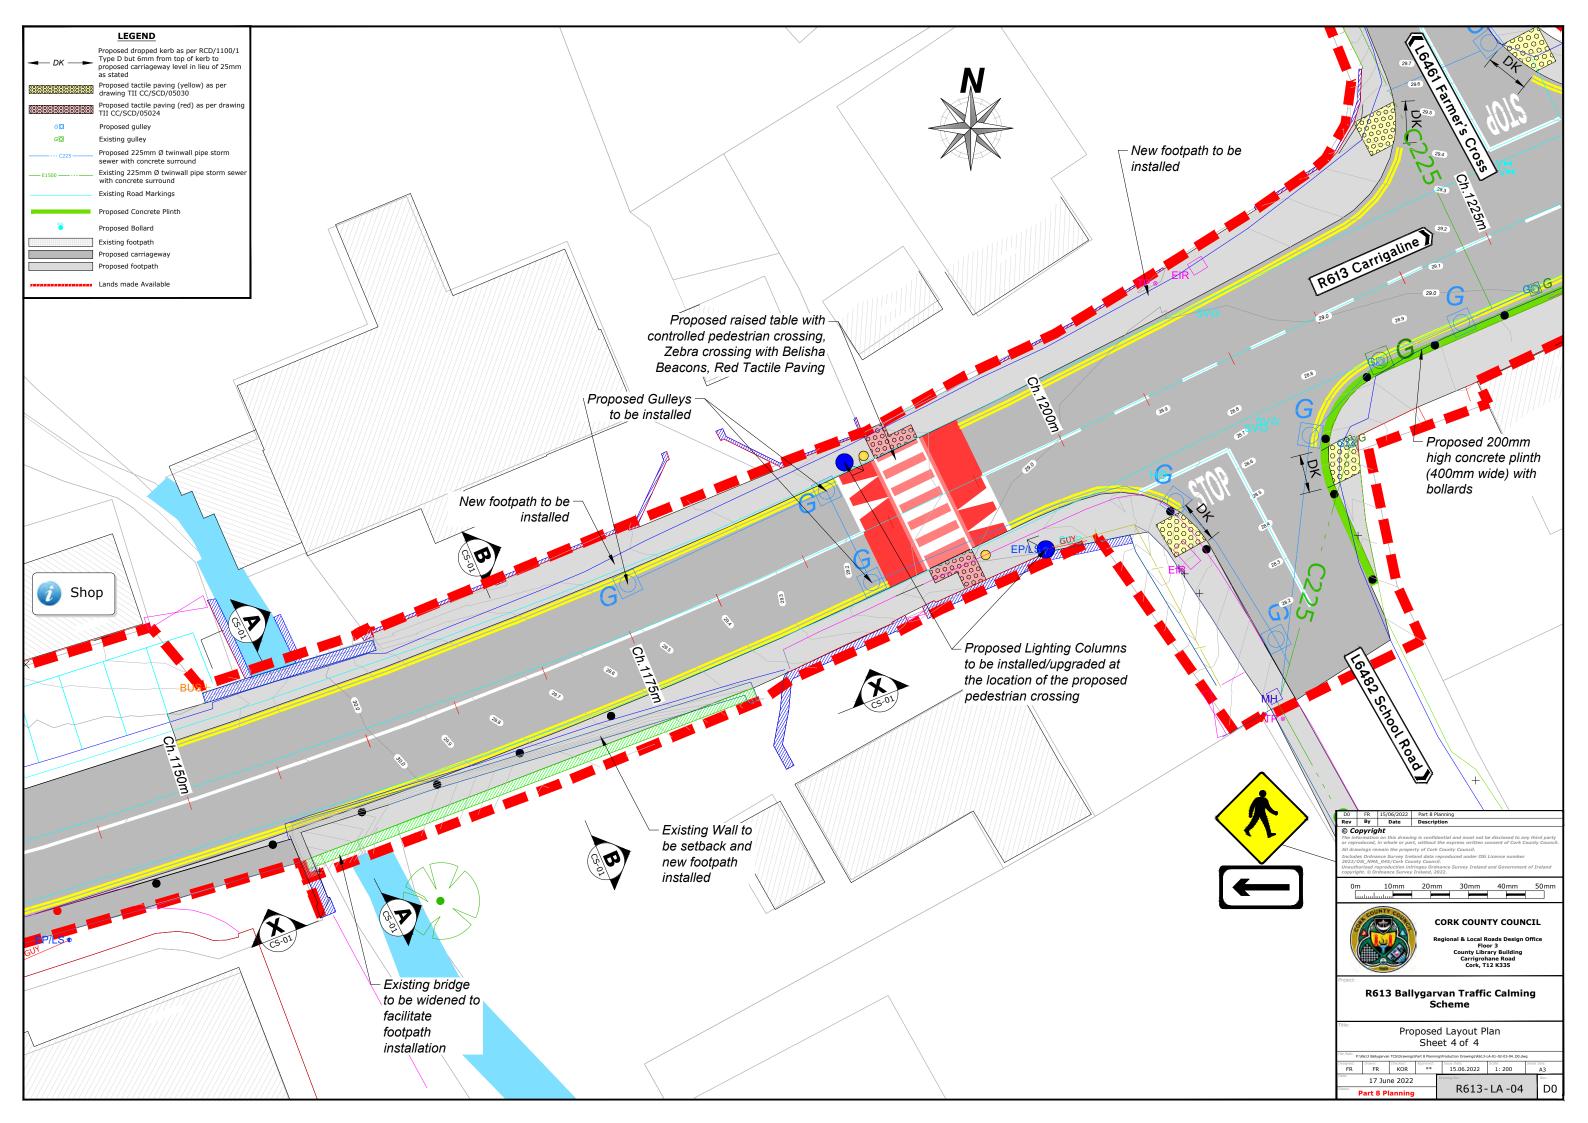

# **R613 Ballygarvan Traffic Calming Scheme (TCS)**

| Drawing Schedule |                                     |      |
|------------------|-------------------------------------|------|
| Drawing No.      | Drawing Title                       | Rev. |
|                  | R613-Cover Sheet - Cover Sheet      |      |
|                  | R613-Cover Sheet - Drawing Schedule |      |
| 01               | R613-LM-01_D0 - 1                   | D0   |
| 01               | R613-SA-01_D0_2000                  | D0   |
| 02               | R613-SA-02_D0_5000                  | D0   |
| 01               | R613-LA-01                          | D0   |
| 02               | R613-LA-02                          | D0   |
| 03               | R613-LA-03                          | D0   |
| 04               | R613-LA-04                          | D0   |
| 01               | R613-CS-01                          | D0   |