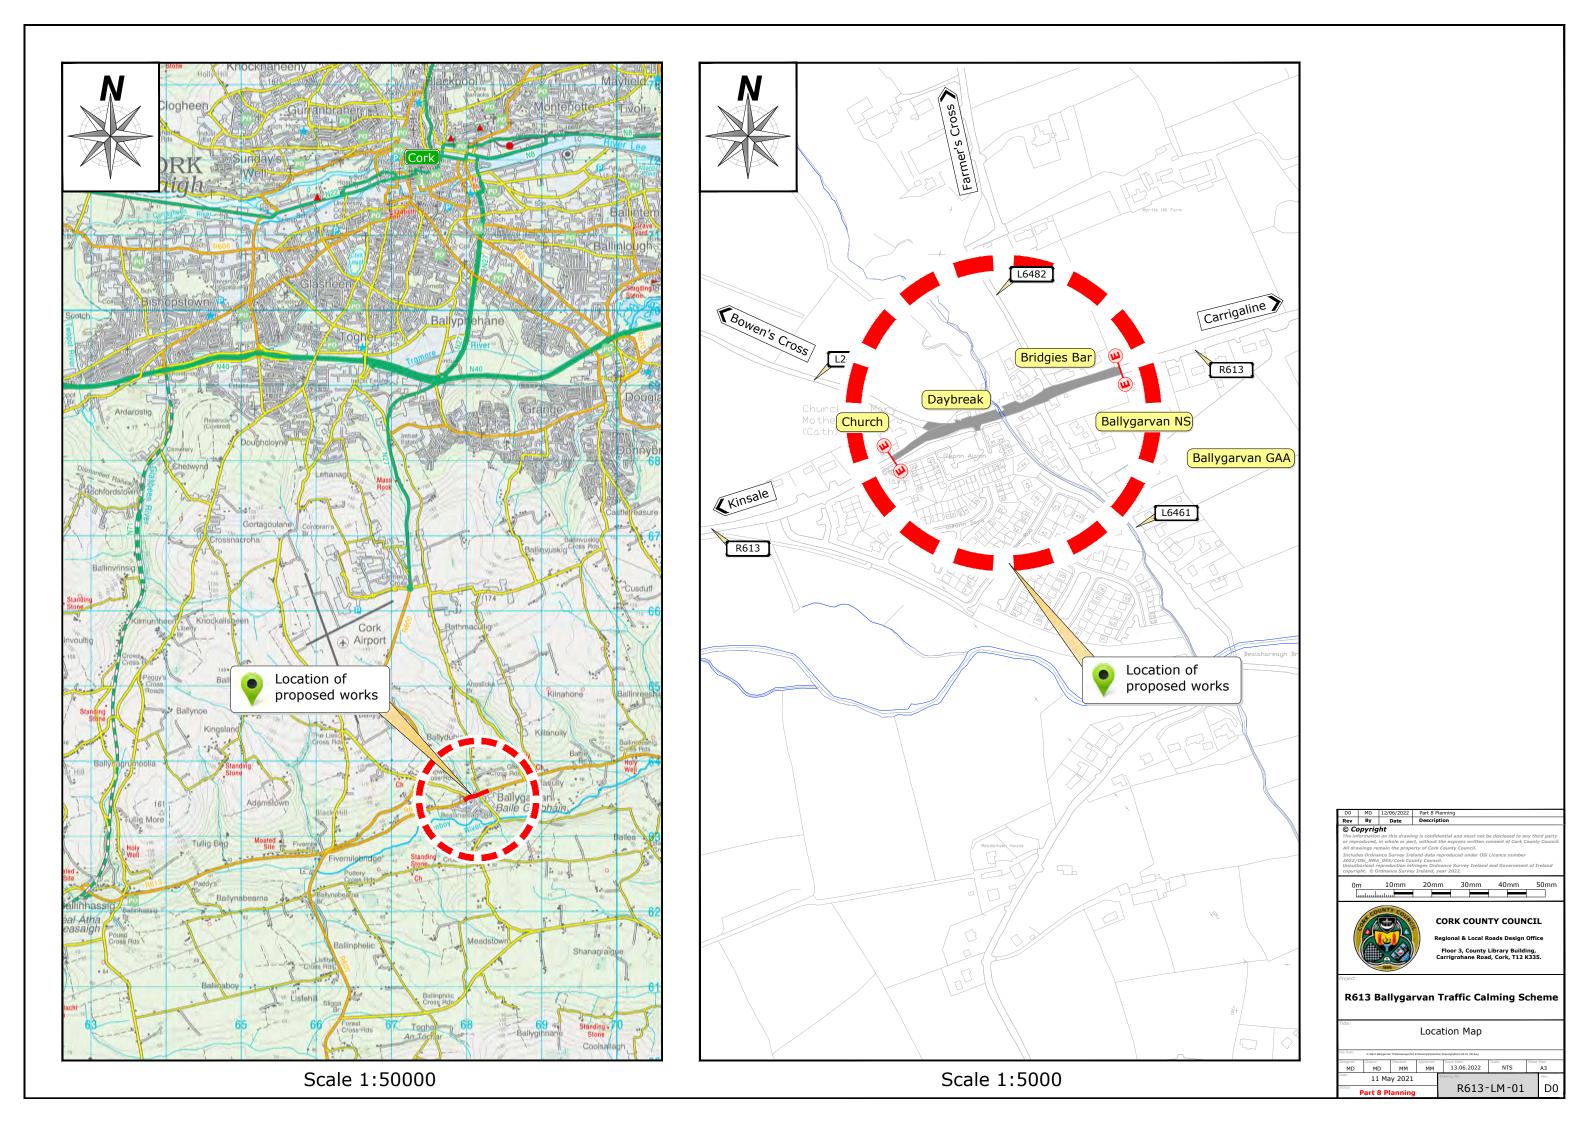

# **R613 Ballygarvan Traffic Calming Scheme (TCS)**

| Drawing Schedule |                                     |      |
|------------------|-------------------------------------|------|
| Drawing No.      | Drawing Title                       | Rev. |
|                  | R613-Cover Sheet - Cover Sheet      |      |
|                  | R613-Cover Sheet - Drawing Schedule |      |
| 01               | R613-LM-01_D0 - 1                   | D0   |
| 01               | R613-SA-01_D0_2000                  | D0   |
| 02               | R613-SA-02_D0_5000                  | D0   |
| 01               | R613-LA-01                          | D0   |
| 02               | R613-LA-02                          | D0   |
| 03               | R613-LA-03                          | D0   |
| 04               | R613-LA-04                          | D0   |
| 01               | R613-CS-01                          | D0   |