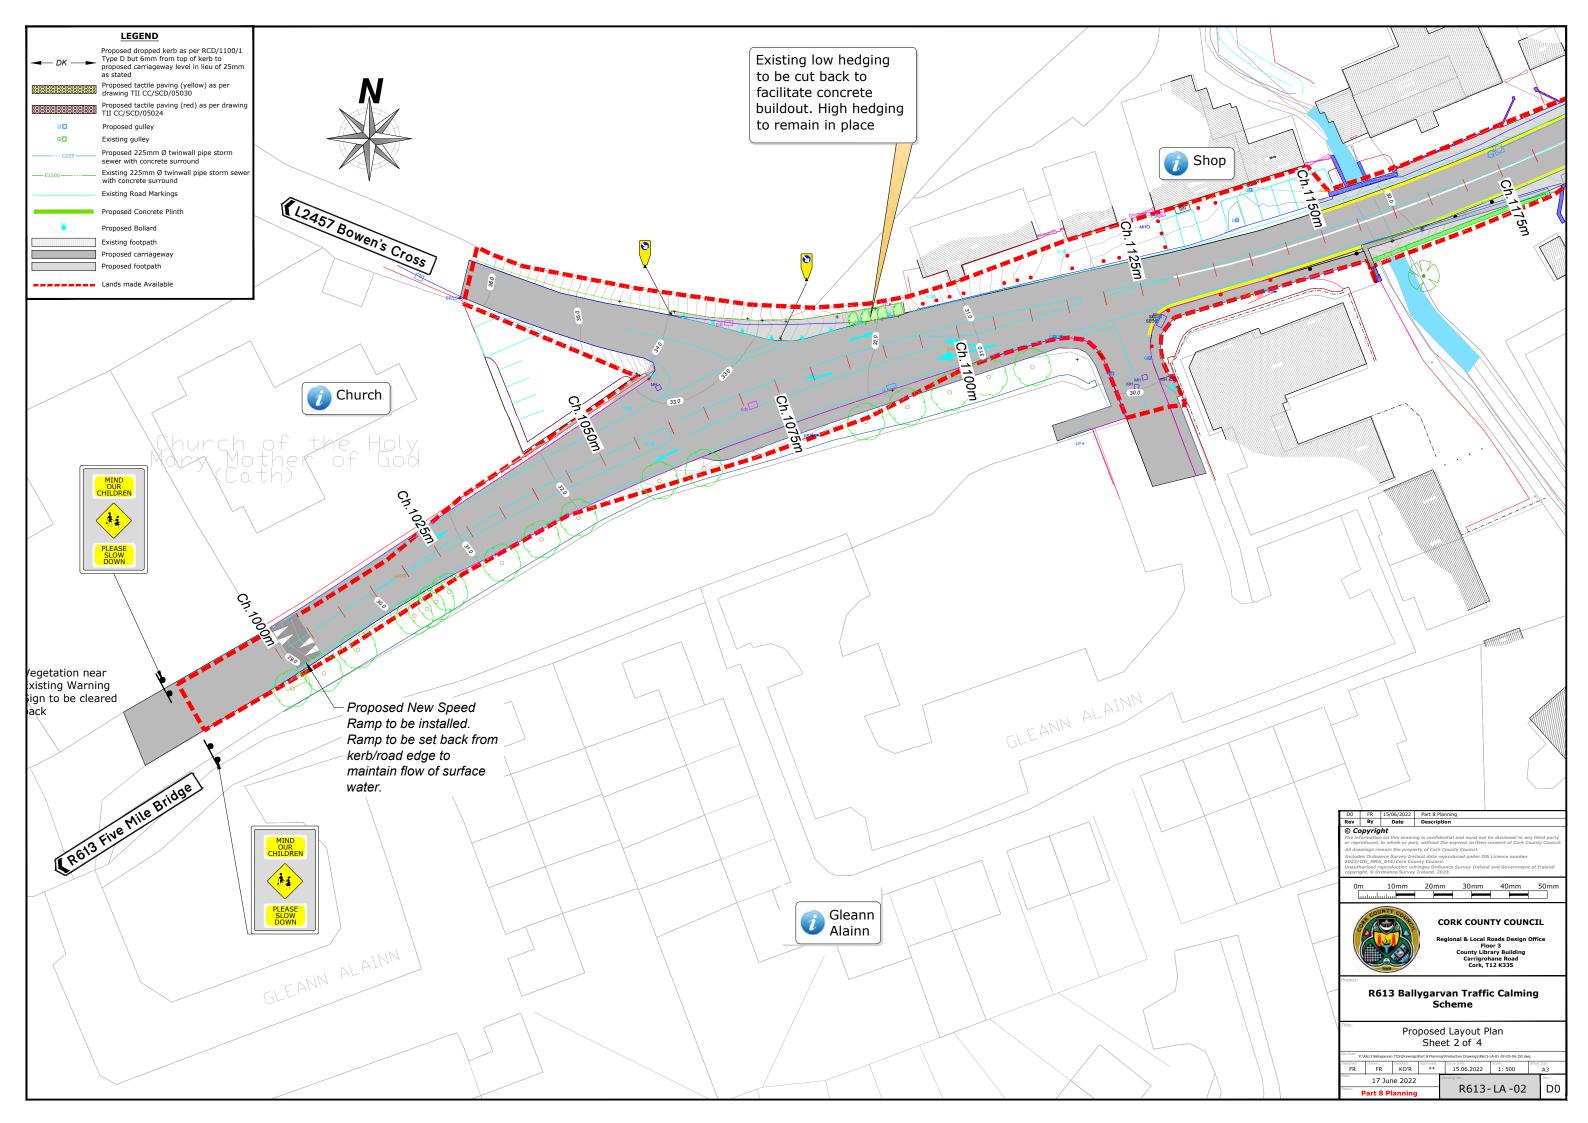

# **R613 Ballygarvan Traffic Calming Scheme (TCS)**

| Drawing Schedule |                                     |      |
|------------------|-------------------------------------|------|
| Drawing No.      | Drawing Title                       | Rev. |
|                  | R613-Cover Sheet - Cover Sheet      |      |
|                  | R613-Cover Sheet - Drawing Schedule |      |
| 01               | R613-LM-01_D0 - 1                   | D0   |
| 01               | R613-SA-01_D0_2000                  | D0   |
| 02               | R613-SA-02_D0_5000                  | D0   |
| 01               | R613-LA-01                          | D0   |
| 02               | R613-LA-02                          | D0   |
| 03               | R613-LA-03                          | D0   |
| 04               | R613-LA-04                          | D0   |
| 01               | R613-CS-01                          | D0   |