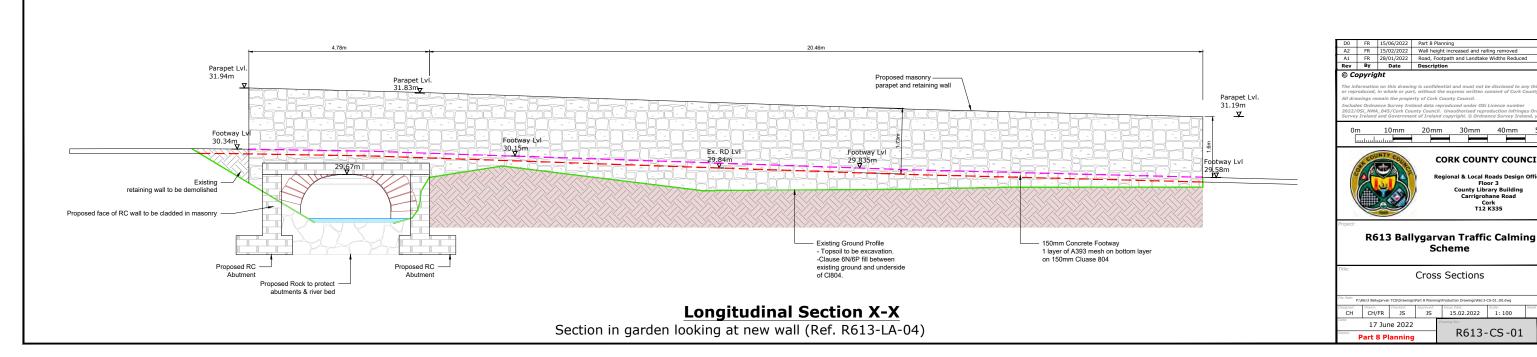

# **R613 Ballygarvan Traffic Calming Scheme (TCS)**

| Drawing Schedule |                                     |      |
|------------------|-------------------------------------|------|
| Drawing No.      | Drawing Title                       | Rev. |
|                  | R613-Cover Sheet - Cover Sheet      |      |
|                  | R613-Cover Sheet - Drawing Schedule |      |
| 01               | R613-LM-01_D0 - 1                   | D0   |
| 01               | R613-SA-01_D0_2000                  | D0   |
| 02               | R613-SA-02_D0_5000                  | D0   |
| 01               | R613-LA-01                          | D0   |
| 02               | R613-LA-02                          | D0   |
| 03               | R613-LA-03                          | D0   |
| 04               | R613-LA-04                          | D0   |
| 01               | R613-CS-01                          | D0   |