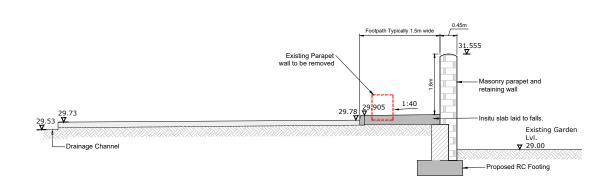

### **Cross Section B-B**

Section at garden location (Ref. R613-LA-04)

CORK COUNTY COUNCIL

Floor 3
County Library Building
Carrigrohane Road
Cork
T12 K335

R613-CS-01

D0

Cross Sections