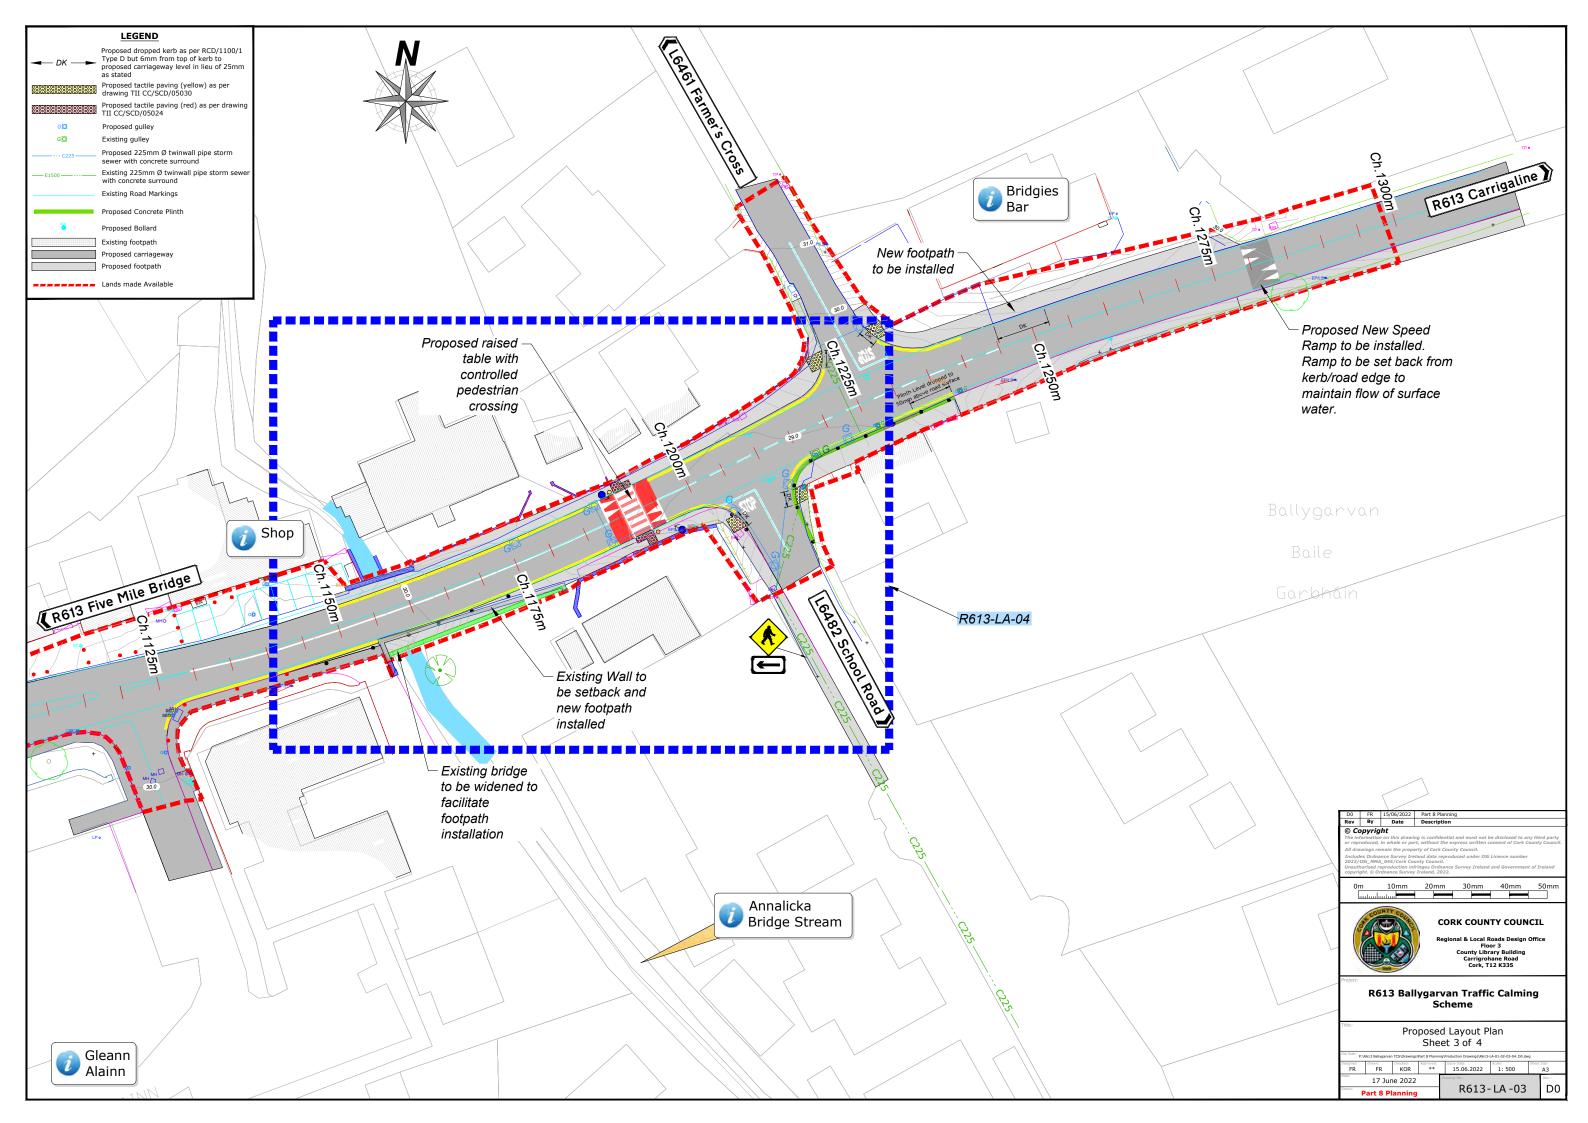

# **R613 Ballygarvan Traffic Calming Scheme (TCS)**

| Drawing Schedule |                                     |      |
|------------------|-------------------------------------|------|
| Drawing No.      | Drawing Title                       | Rev. |
|                  | R613-Cover Sheet - Cover Sheet      |      |
|                  | R613-Cover Sheet - Drawing Schedule |      |
| 01               | R613-LM-01_D0 - 1                   | D0   |
| 01               | R613-SA-01_D0_2000                  | D0   |
| 02               | R613-SA-02_D0_5000                  | D0   |
| 01               | R613-LA-01                          | D0   |
| 02               | R613-LA-02                          | D0   |
| 03               | R613-LA-03                          | D0   |
| 04               | R613-LA-04                          | D0   |
| 01               | R613-CS-01                          | D0   |

### **Cross Section A-A**

Section at bridge location (Ref. R613-LA-04)

### **Cross Section B-B**

Section at garden location (Ref. R613-LA-04)

CORK COUNTY COUNCIL

Floor 3
County Library Building
Carrigrohane Road
Cork
T12 K335

R613-CS-01

D0

Cross Sections