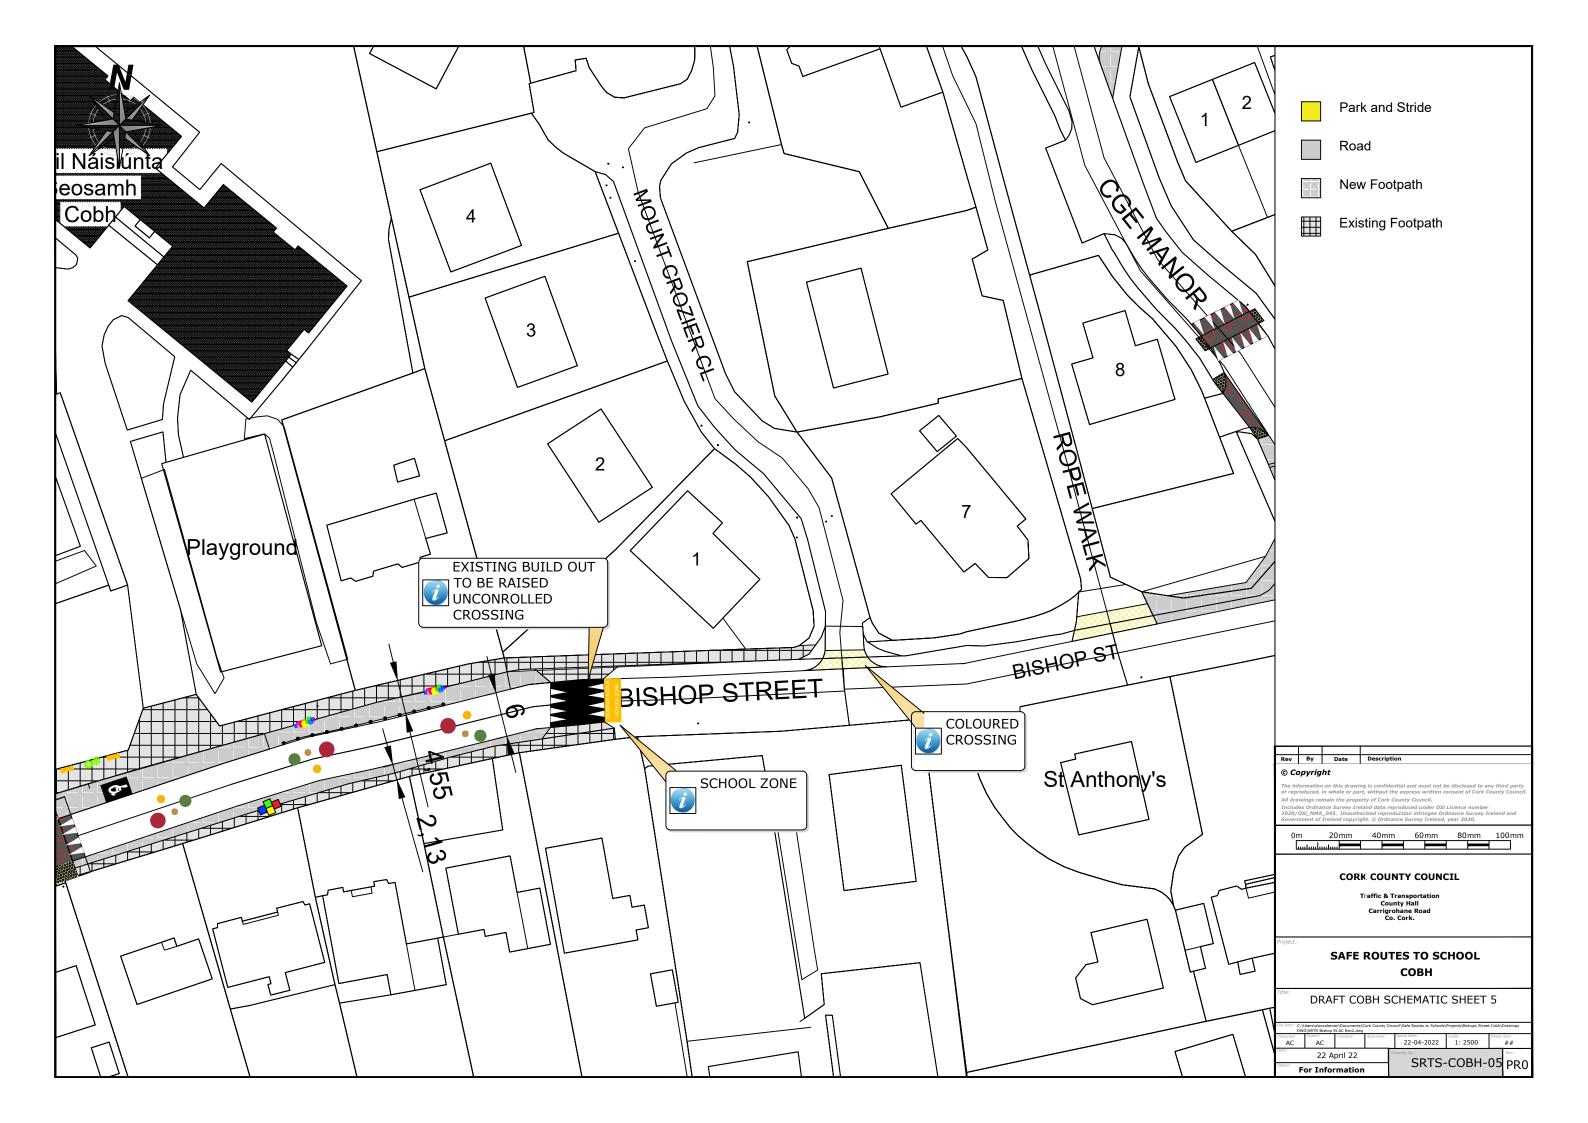

## **Drawing Schedule**

| Drawing No.  | Drawing Title                | Rev. | Scale  | Size |
|--------------|------------------------------|------|--------|------|
| SRTS-COBH-LM | Location Map                 | PRO  | NTS    | А3   |
| SRTS-COBH-01 | Draft COBH schematic sheet 1 | PRO  | 1:2500 |      |
| SRTS-COBH-02 | Draft COBH schematic sheet 2 | PRO  | 1:2500 |      |
| SRTS-COBH-03 | Draft COBH schematic sheet 3 | PRO  | 1:2500 |      |
| SRTS-COBH-04 | Draft COBH schematic sheet 4 | PRO  | 1:2500 |      |
| SRTS-COBH-05 | Draft COBH schematic sheet 5 | PRO  | 1:2500 |      |
| SRTS-COBH-06 | Draft COBH schematic sheet 6 | PRO  | 1:2500 |      |
| SRTS-COBH-07 | Draft COBH schematic sheet 7 | PRO  | 1:2500 |      |
| SRTS-COBH-08 | Draft COBH schematic sheet 8 | PRO  | 1:2500 |      |