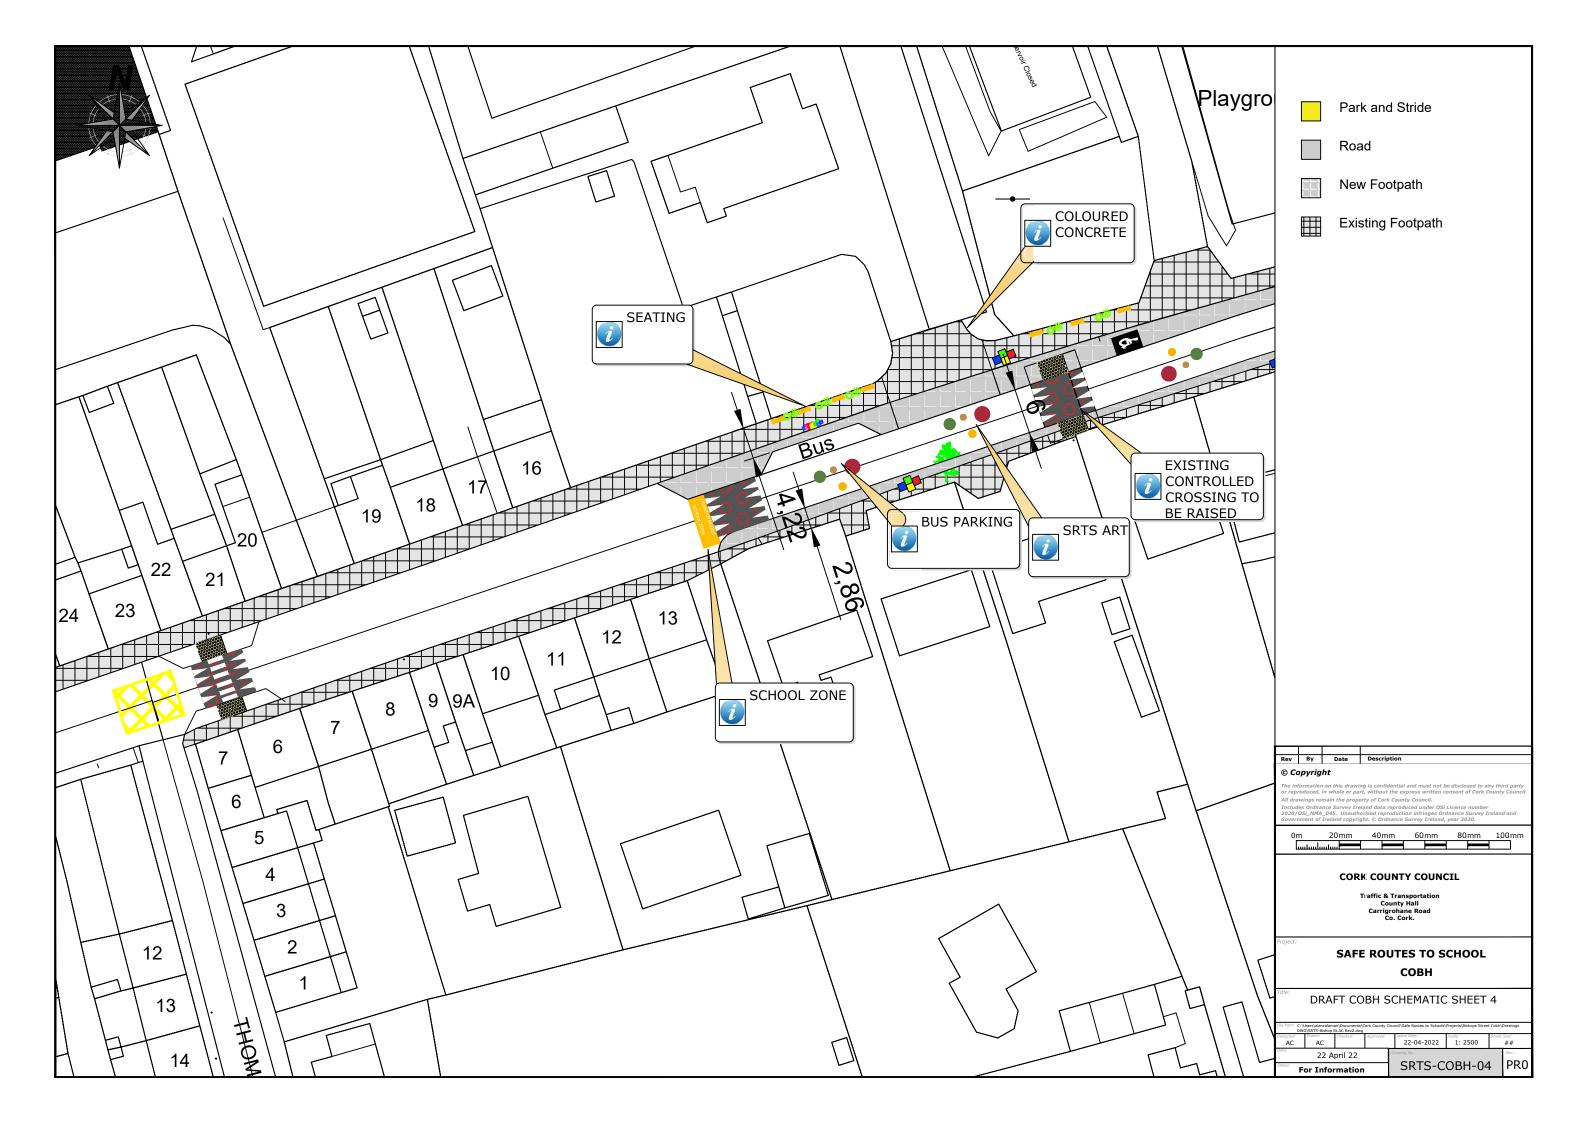

## **Drawing Schedule**

| Drawing No.  | Drawing Title                | Rev. | Scale  | Size |
|--------------|------------------------------|------|--------|------|
| SRTS-COBH-LM | Location Map                 | PRO  | NTS    | А3   |
| SRTS-COBH-01 | Draft COBH schematic sheet 1 | PRO  | 1:2500 |      |
| SRTS-COBH-02 | Draft COBH schematic sheet 2 | PRO  | 1:2500 |      |
| SRTS-COBH-03 | Draft COBH schematic sheet 3 | PRO  | 1:2500 |      |
| SRTS-COBH-04 | Draft COBH schematic sheet 4 | PRO  | 1:2500 |      |
| SRTS-COBH-05 | Draft COBH schematic sheet 5 | PRO  | 1:2500 |      |
| SRTS-COBH-06 | Draft COBH schematic sheet 6 | PRO  | 1:2500 |      |
| SRTS-COBH-07 | Draft COBH schematic sheet 7 | PRO  | 1:2500 |      |
| SRTS-COBH-08 | Draft COBH schematic sheet 8 | PRO  | 1:2500 |      |