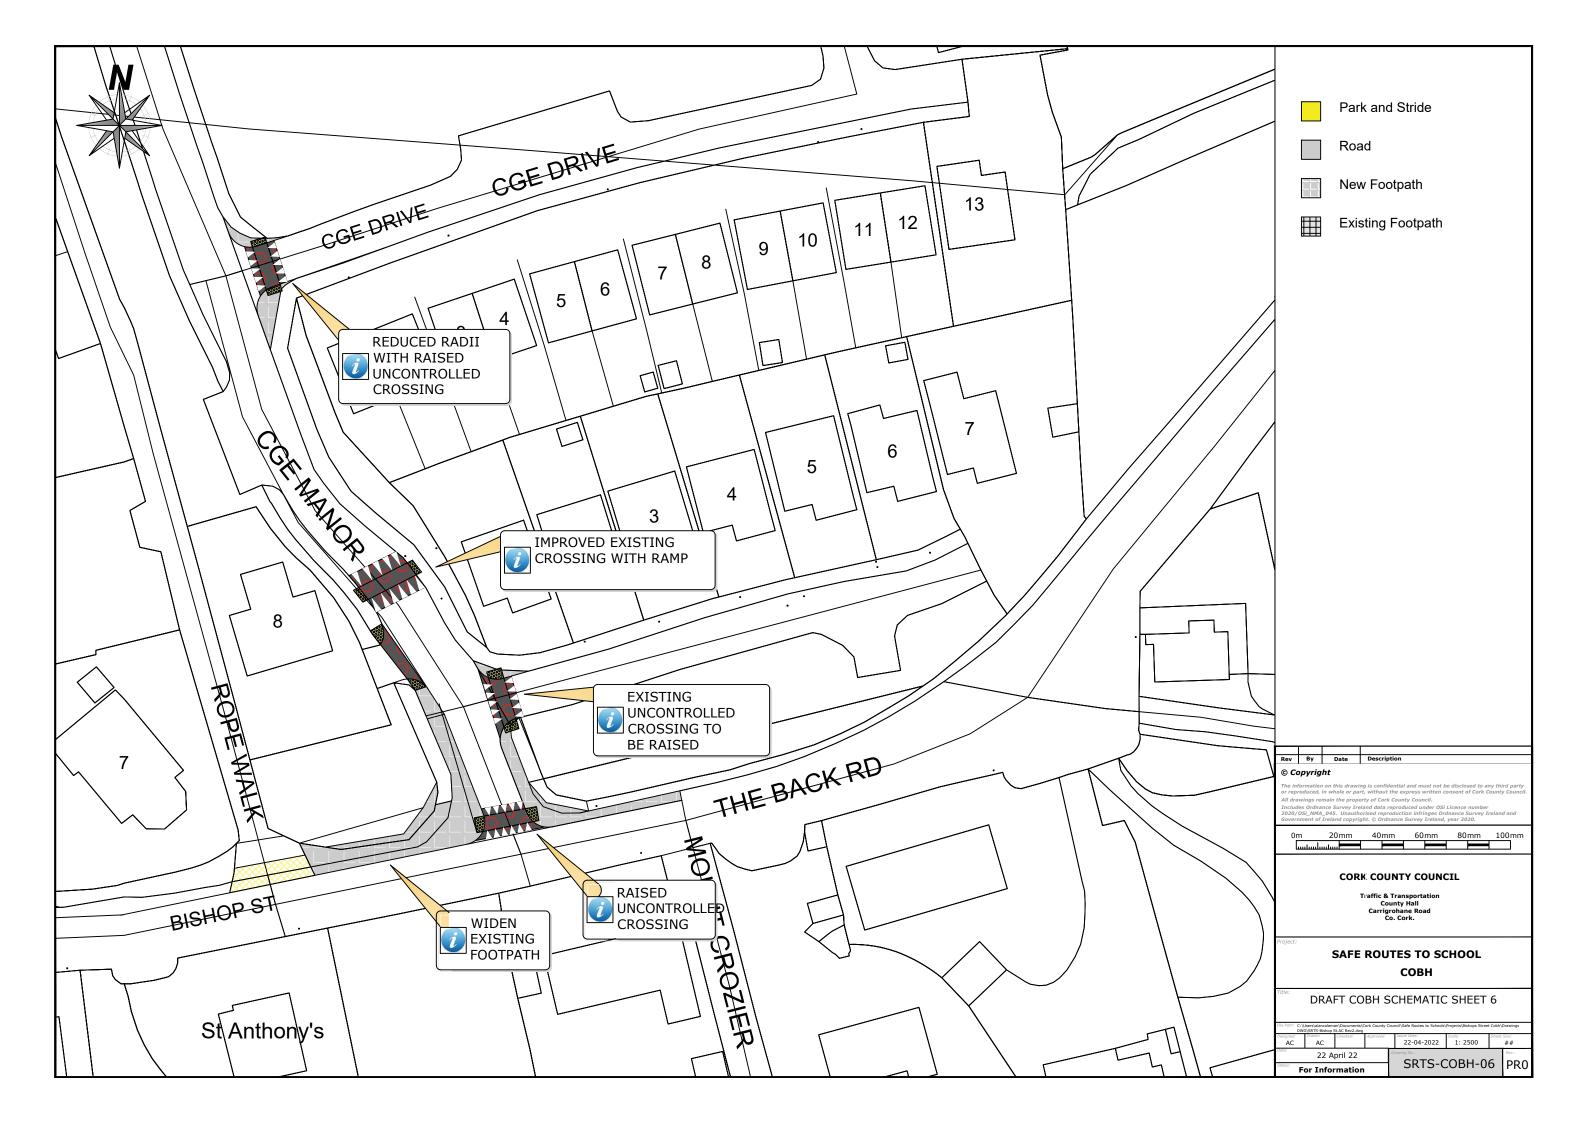

## **Drawing Schedule**

| Drawing No.  | Drawing Title                | Rev. | Scale  | Size |
|--------------|------------------------------|------|--------|------|
| SRTS-COBH-LM | Location Map                 | PRO  | NTS    | А3   |
| SRTS-COBH-01 | Draft COBH schematic sheet 1 | PRO  | 1:2500 |      |
| SRTS-COBH-02 | Draft COBH schematic sheet 2 | PRO  | 1:2500 |      |
| SRTS-COBH-03 | Draft COBH schematic sheet 3 | PRO  | 1:2500 |      |
| SRTS-COBH-04 | Draft COBH schematic sheet 4 | PRO  | 1:2500 |      |
| SRTS-COBH-05 | Draft COBH schematic sheet 5 | PRO  | 1:2500 |      |
| SRTS-COBH-06 | Draft COBH schematic sheet 6 | PRO  | 1:2500 |      |
| SRTS-COBH-07 | Draft COBH schematic sheet 7 | PRO  | 1:2500 |      |
| SRTS-COBH-08 | Draft COBH schematic sheet 8 | PRO  | 1:2500 |      |