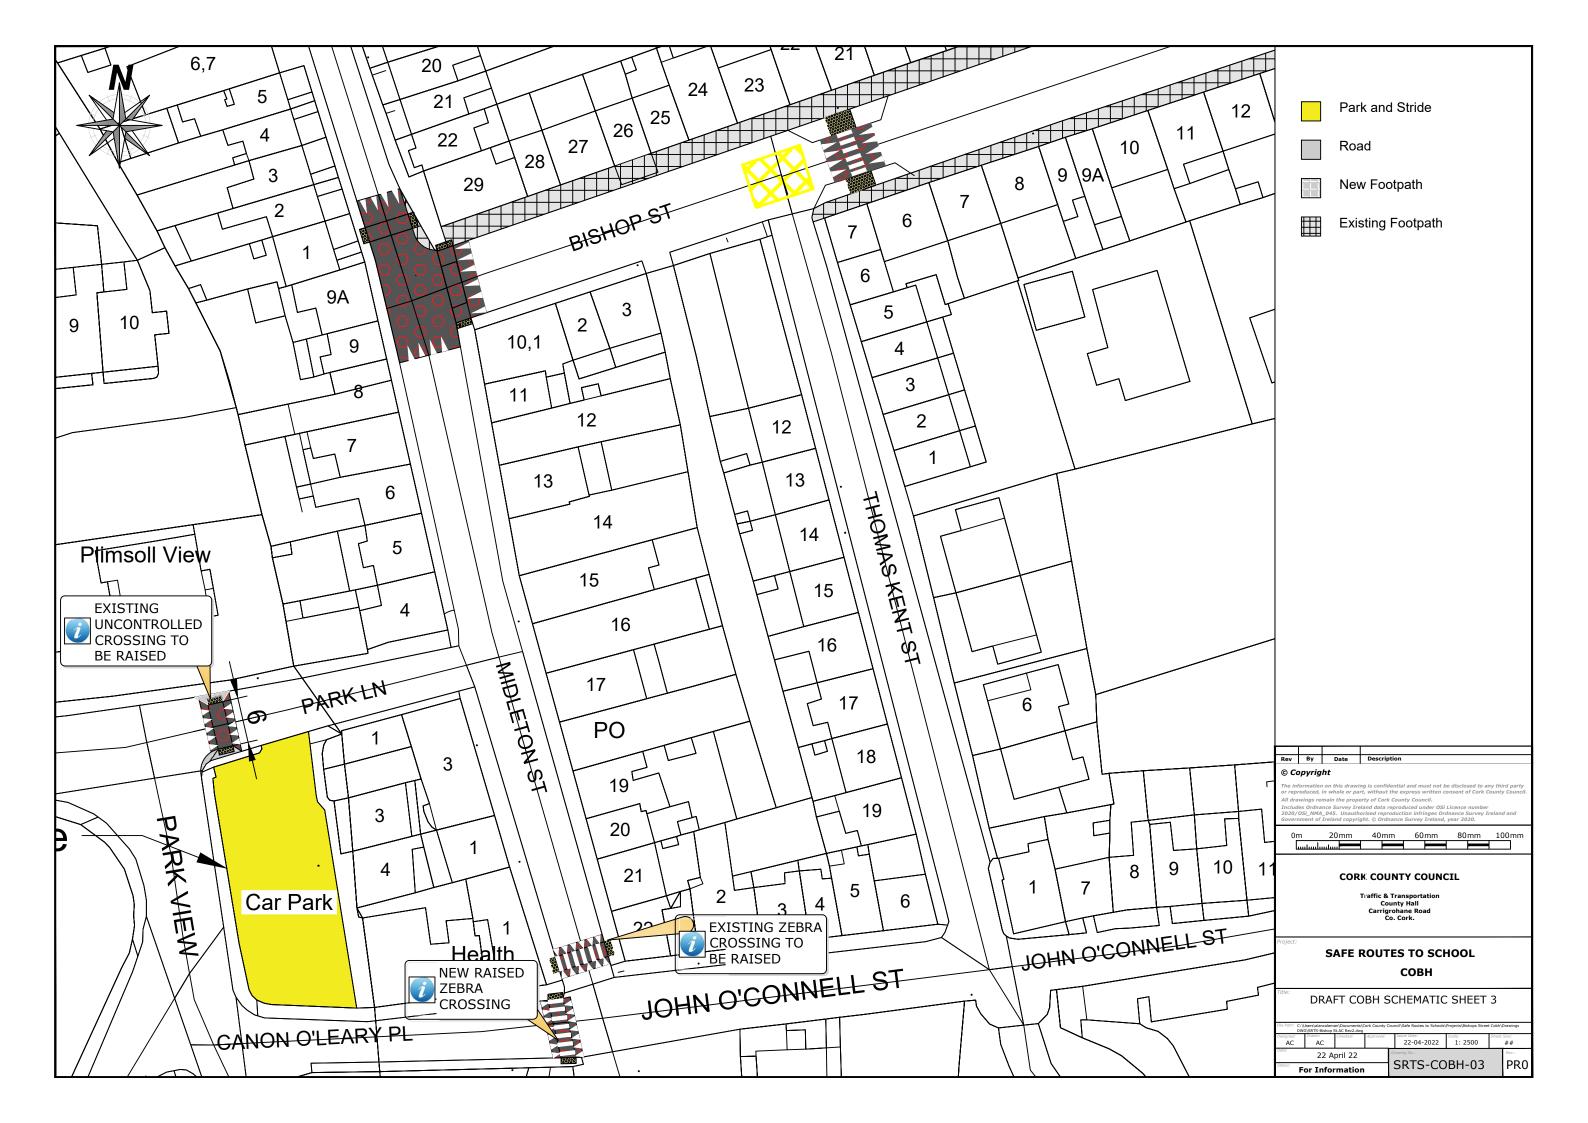

## **Drawing Schedule**

| Drawing No.  | Drawing Title                | Rev. | Scale  | Size |
|--------------|------------------------------|------|--------|------|
| SRTS-COBH-LM | Location Map                 | PRO  | NTS    | А3   |
| SRTS-COBH-01 | Draft COBH schematic sheet 1 | PRO  | 1:2500 |      |
| SRTS-COBH-02 | Draft COBH schematic sheet 2 | PRO  | 1:2500 |      |
| SRTS-COBH-03 | Draft COBH schematic sheet 3 | PRO  | 1:2500 |      |
| SRTS-COBH-04 | Draft COBH schematic sheet 4 | PRO  | 1:2500 |      |
| SRTS-COBH-05 | Draft COBH schematic sheet 5 | PRO  | 1:2500 |      |
| SRTS-COBH-06 | Draft COBH schematic sheet 6 | PRO  | 1:2500 |      |
| SRTS-COBH-07 | Draft COBH schematic sheet 7 | PRO  | 1:2500 |      |
| SRTS-COBH-08 | Draft COBH schematic sheet 8 | PRO  | 1:2500 |      |