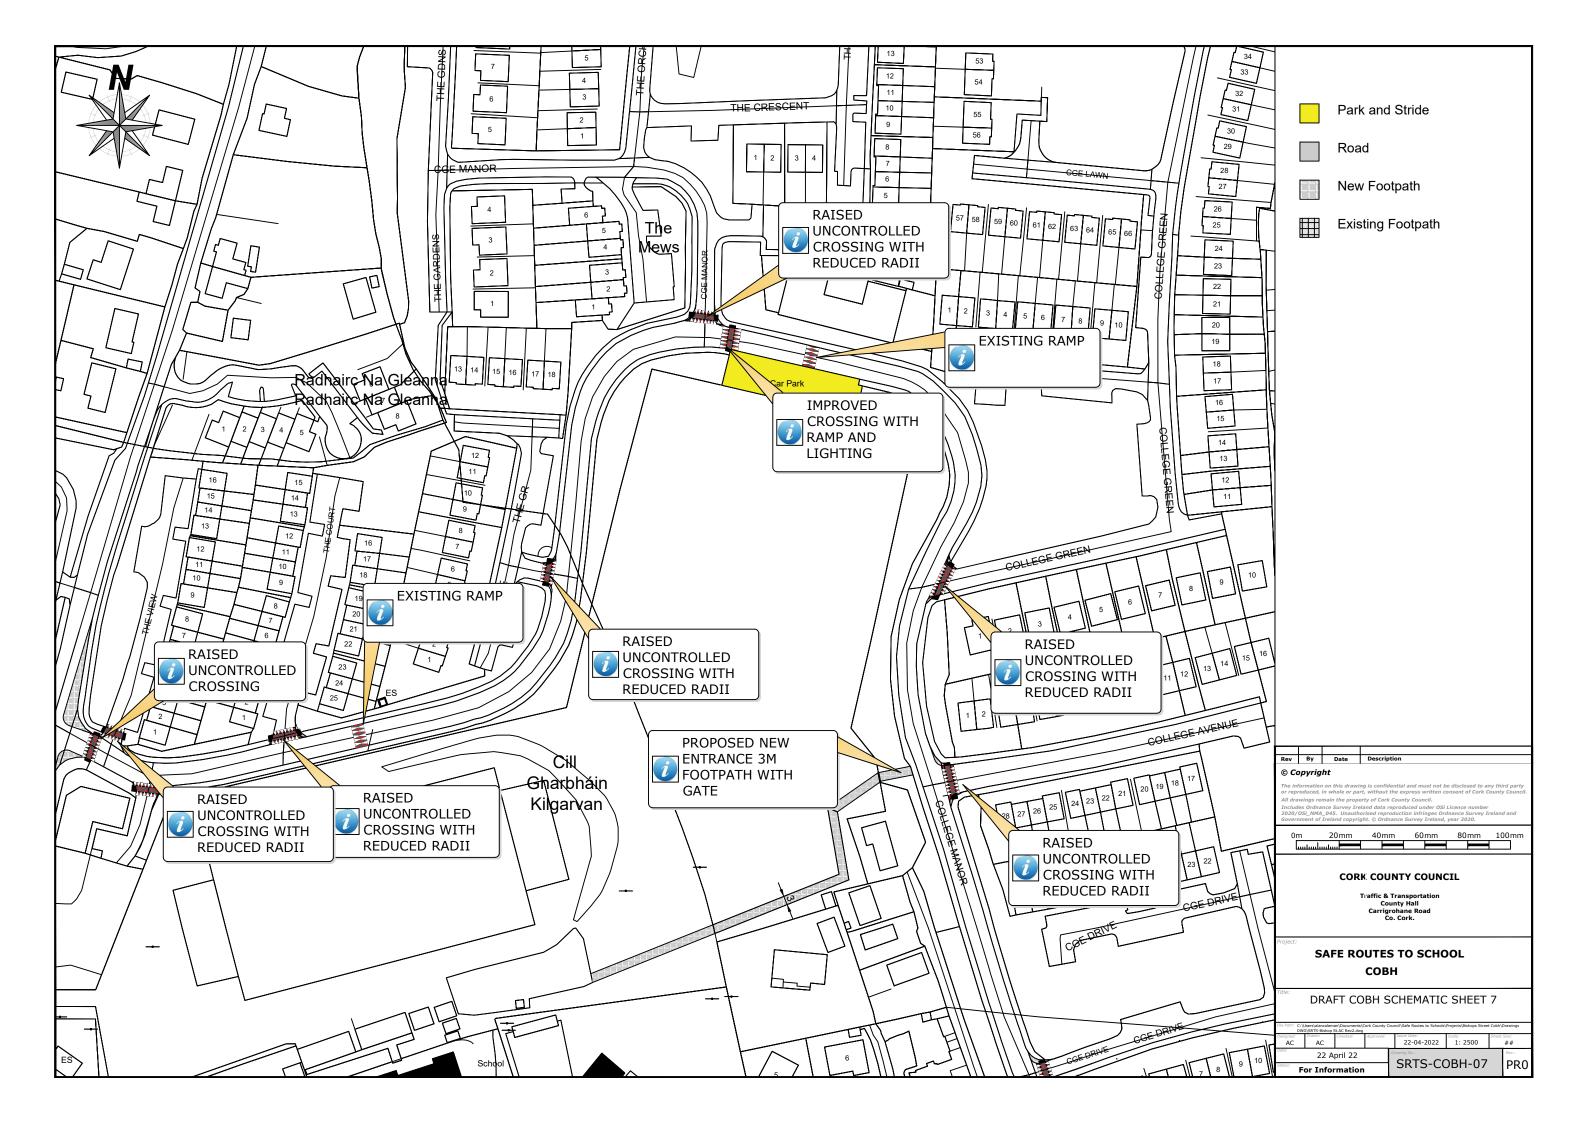

## **Drawing Schedule**

| Drawing No.  | Drawing Title                | Rev. | Scale  | Size |
|--------------|------------------------------|------|--------|------|
| SRTS-COBH-LM | Location Map                 | PRO  | NTS    | А3   |
| SRTS-COBH-01 | Draft COBH schematic sheet 1 | PRO  | 1:2500 |      |
| SRTS-COBH-02 | Draft COBH schematic sheet 2 | PRO  | 1:2500 |      |
| SRTS-COBH-03 | Draft COBH schematic sheet 3 | PRO  | 1:2500 |      |
| SRTS-COBH-04 | Draft COBH schematic sheet 4 | PRO  | 1:2500 |      |
| SRTS-COBH-05 | Draft COBH schematic sheet 5 | PRO  | 1:2500 |      |
| SRTS-COBH-06 | Draft COBH schematic sheet 6 | PRO  | 1:2500 |      |
| SRTS-COBH-07 | Draft COBH schematic sheet 7 | PRO  | 1:2500 |      |
| SRTS-COBH-08 | Draft COBH schematic sheet 8 | PRO  | 1:2500 |      |