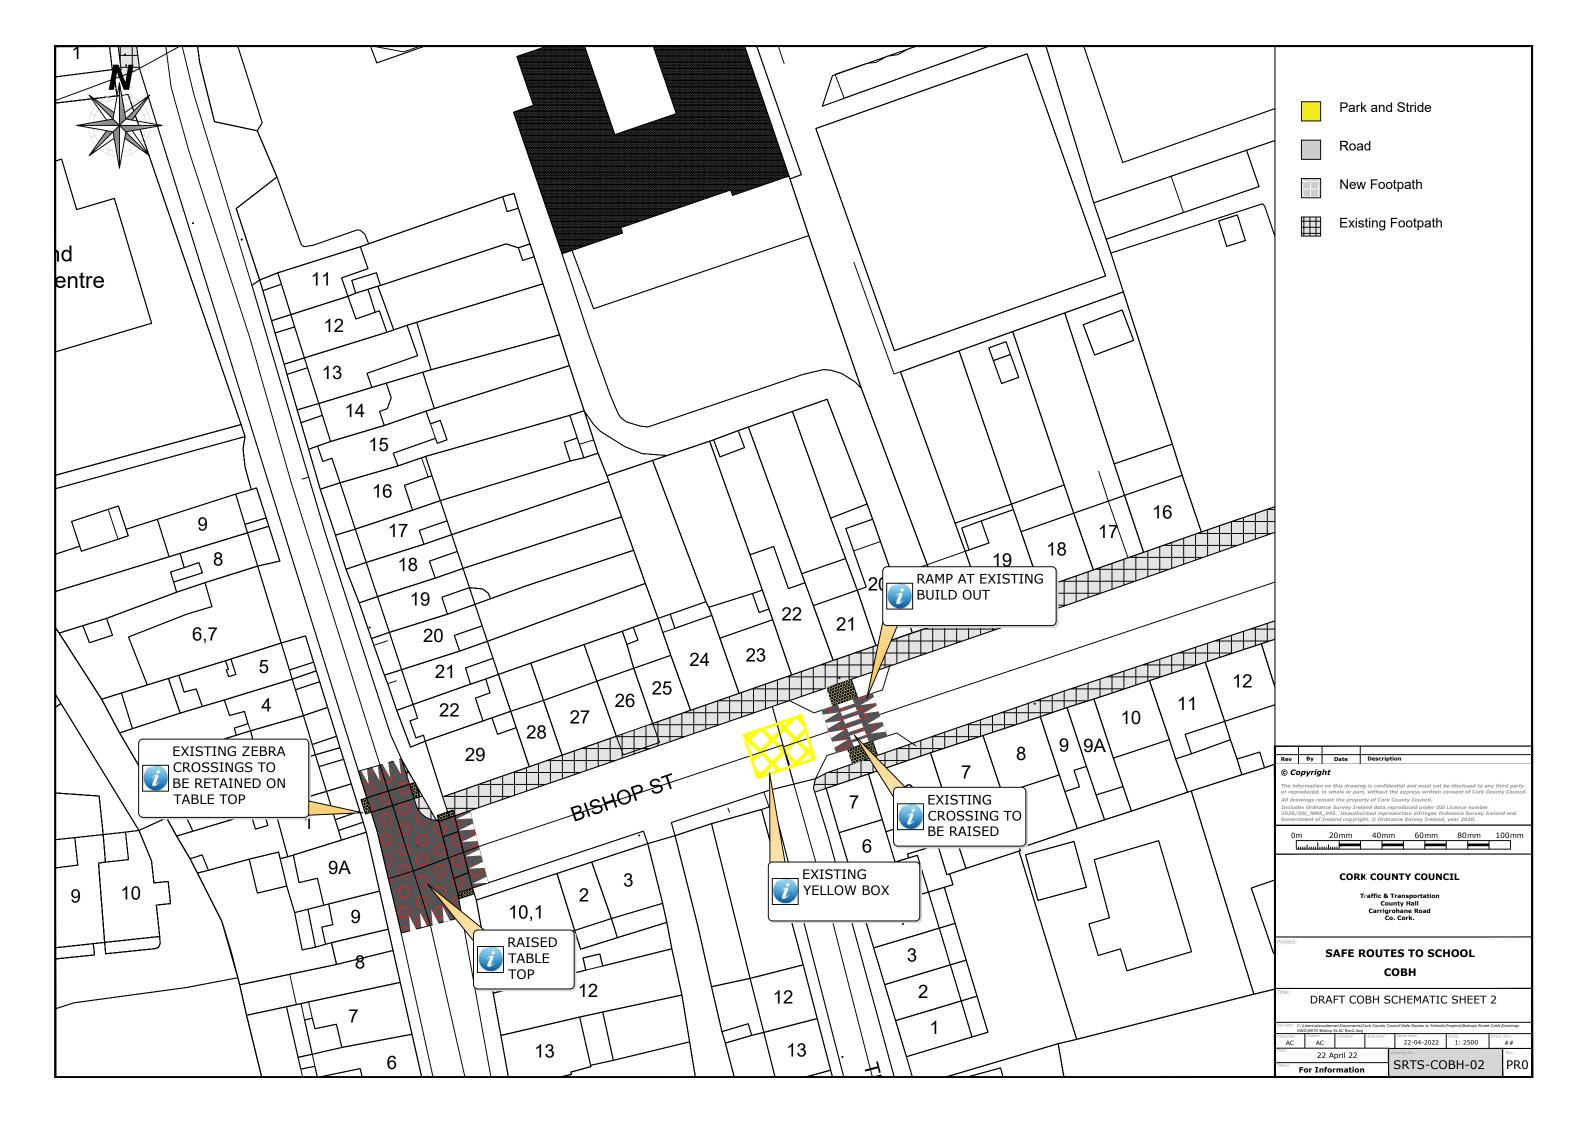

## **Drawing Schedule**

| Drawing No.  | Drawing Title                | Rev. | Scale  | Size |
|--------------|------------------------------|------|--------|------|
| SRTS-COBH-LM | Location Map                 | PRO  | NTS    | А3   |
| SRTS-COBH-01 | Draft COBH schematic sheet 1 | PRO  | 1:2500 |      |
| SRTS-COBH-02 | Draft COBH schematic sheet 2 | PRO  | 1:2500 |      |
| SRTS-COBH-03 | Draft COBH schematic sheet 3 | PRO  | 1:2500 |      |
| SRTS-COBH-04 | Draft COBH schematic sheet 4 | PRO  | 1:2500 |      |
| SRTS-COBH-05 | Draft COBH schematic sheet 5 | PRO  | 1:2500 |      |
| SRTS-COBH-06 | Draft COBH schematic sheet 6 | PRO  | 1:2500 |      |
| SRTS-COBH-07 | Draft COBH schematic sheet 7 | PRO  | 1:2500 |      |
| SRTS-COBH-08 | Draft COBH schematic sheet 8 | PRO  | 1:2500 |      |