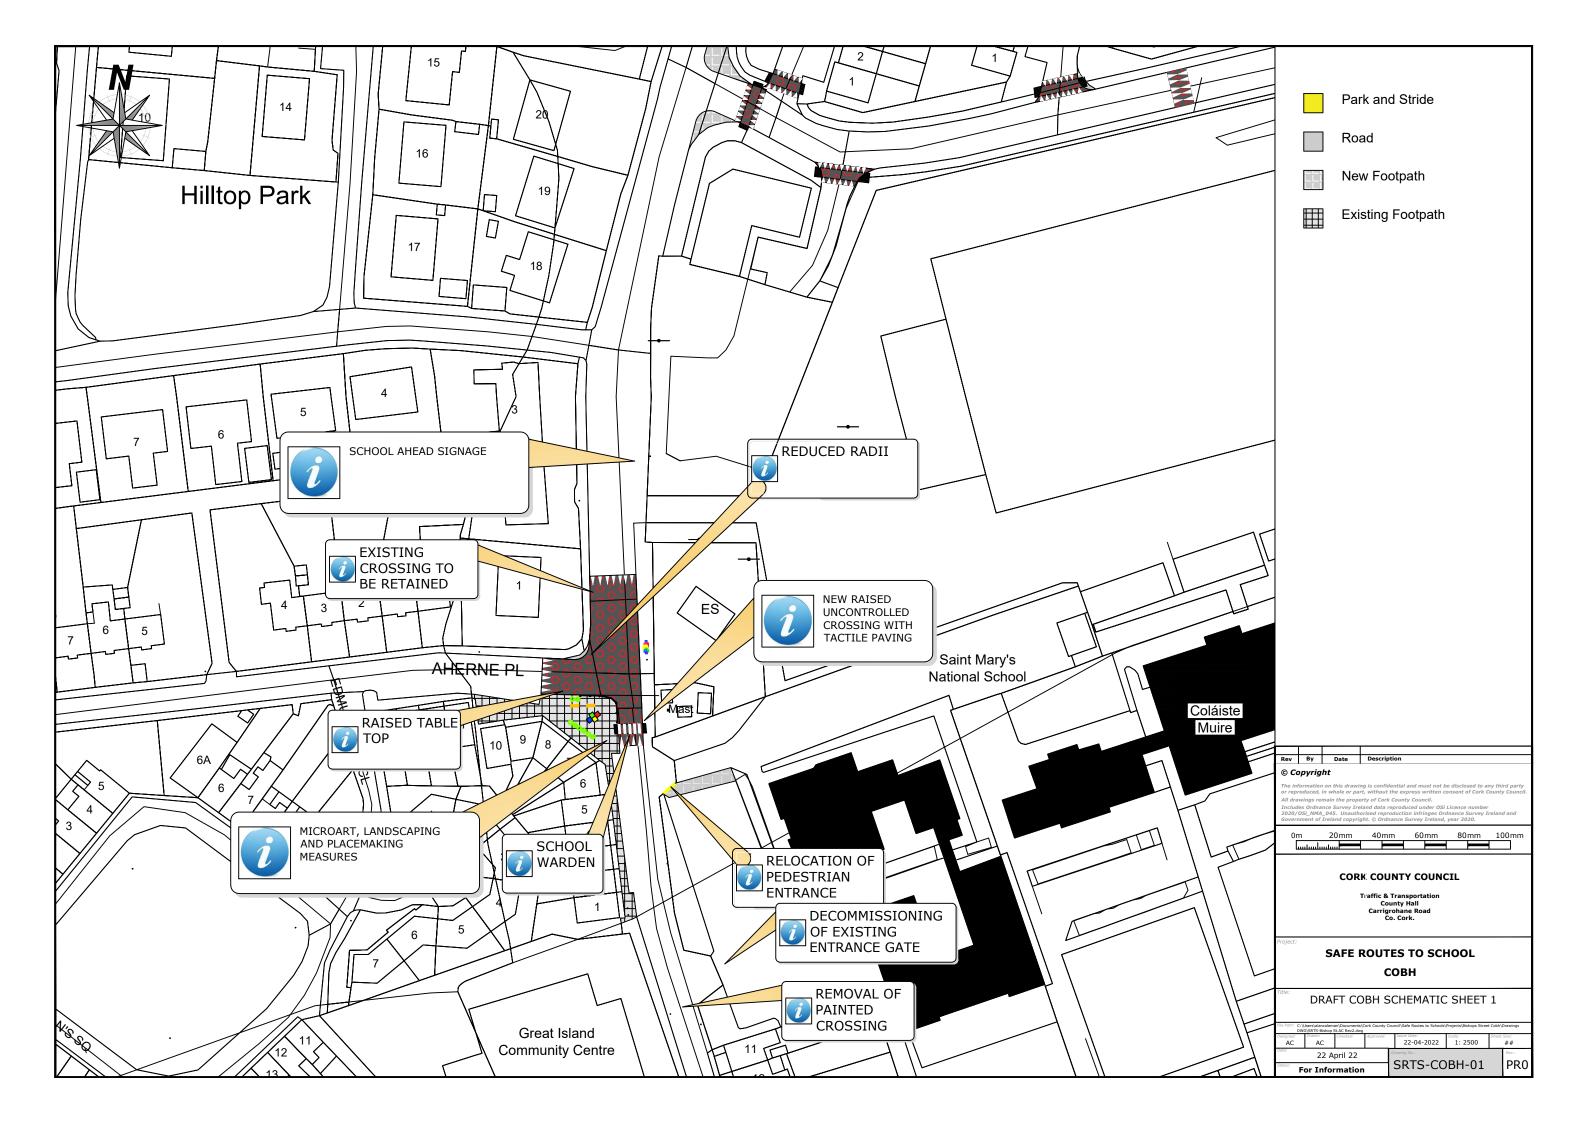

## **Drawing Schedule**

| Drawing No.  | Drawing Title                | Rev. | Scale  | Size |
|--------------|------------------------------|------|--------|------|
| SRTS-COBH-LM | Location Map                 | PRO  | NTS    | А3   |
| SRTS-COBH-01 | Draft COBH schematic sheet 1 | PRO  | 1:2500 |      |
| SRTS-COBH-02 | Draft COBH schematic sheet 2 | PRO  | 1:2500 |      |
| SRTS-COBH-03 | Draft COBH schematic sheet 3 | PRO  | 1:2500 |      |
| SRTS-COBH-04 | Draft COBH schematic sheet 4 | PRO  | 1:2500 |      |
| SRTS-COBH-05 | Draft COBH schematic sheet 5 | PRO  | 1:2500 |      |
| SRTS-COBH-06 | Draft COBH schematic sheet 6 | PRO  | 1:2500 |      |
| SRTS-COBH-07 | Draft COBH schematic sheet 7 | PRO  | 1:2500 |      |
| SRTS-COBH-08 | Draft COBH schematic sheet 8 | PRO  | 1:2500 |      |