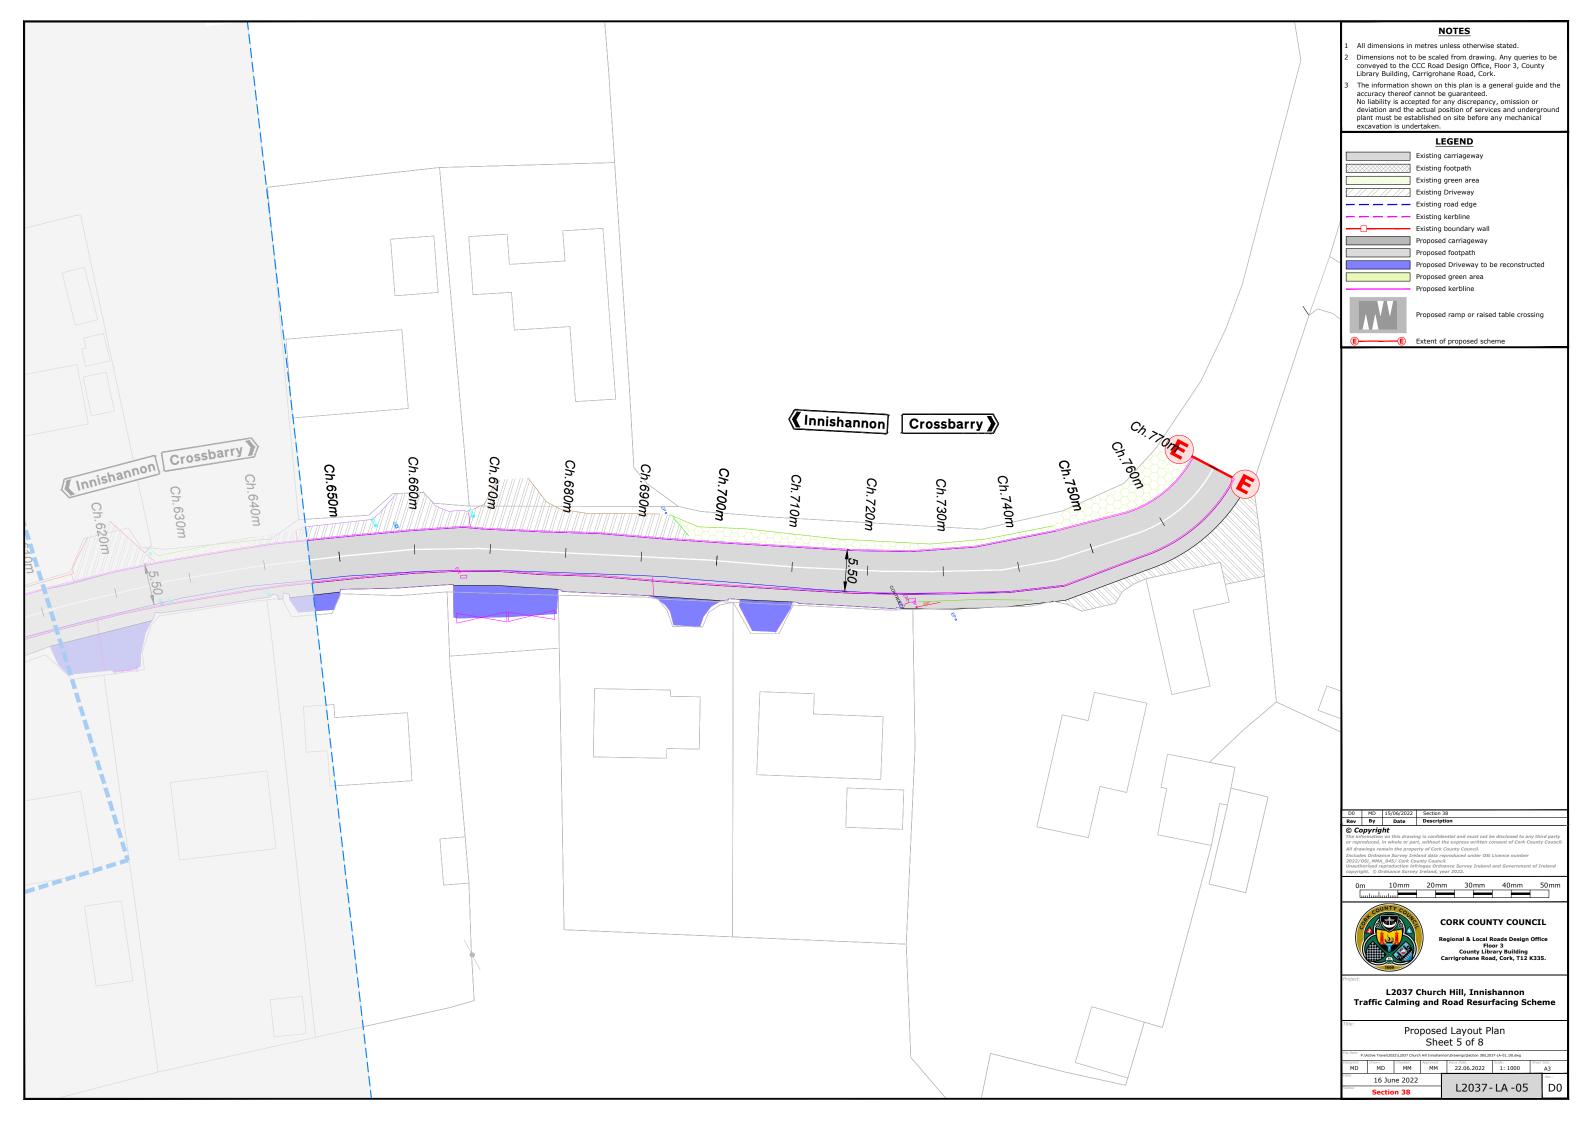

#### **Drawing Schedule**

| Drawing No. | Drawing Title                             | Rev. | Scale  | Size |
|-------------|-------------------------------------------|------|--------|------|
| L2037-LM-01 | Location Map                              | D0   | NTS    | A3   |
| L2037-LA-01 | Proposed Layout Plan - Sheet 1 of 8       | D0   | 1:1000 | A3   |
| L2037-LA-02 | Proposed Layout Plan - Sheet 2 of 8       | D0   | 1:1000 | A3   |
| L2037-LA-03 | Proposed Layout Plan - Sheet 3 of 8       | D0   | 1:1000 | A3   |
| L2037-LA-04 | Proposed Layout Plan - Sheet 4 of 8       | D0   | 1:1000 | A3   |
| L2037-LA-05 | Proposed Layout Plan - Sheet 5 of 8       | D0   | 1:1000 | A3   |
| L2037-LA-06 | Proposed Layout Plan - Sheet 6 of 8       | D0   | 1:500  | A3   |
| L2037-LA-07 | Retaining Wall Layout Plan - Sheet 7 of 8 | D0   | 1:500  | A3   |
| L2037-LA-08 | Overall Layout Plan - Sheet 8 of 8        | D0   | 1:4000 | A3   |