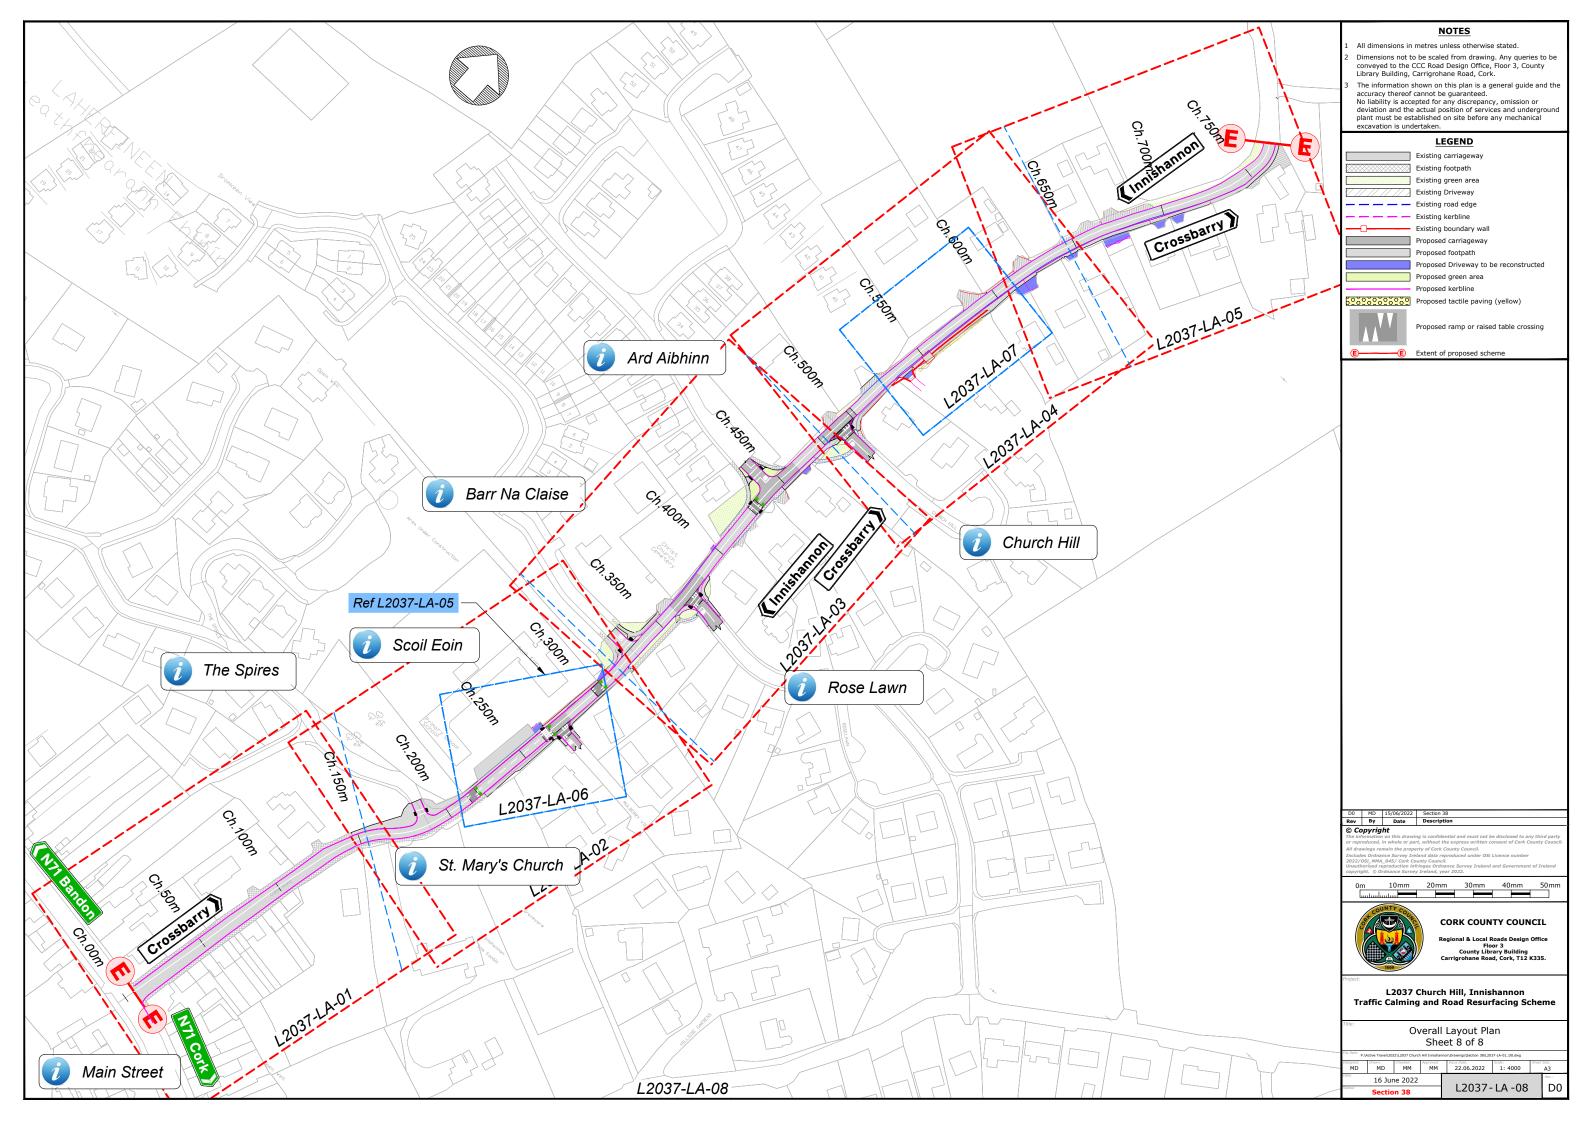

#### **Drawing Schedule**

| Drawing No. | Drawing Title                             | Rev. | Scale  | Size |
|-------------|-------------------------------------------|------|--------|------|
| L2037-LM-01 | Location Map                              | D0   | NTS    | A3   |
| L2037-LA-01 | Proposed Layout Plan - Sheet 1 of 8       | D0   | 1:1000 | A3   |
| L2037-LA-02 | Proposed Layout Plan - Sheet 2 of 8       | D0   | 1:1000 | A3   |
| L2037-LA-03 | Proposed Layout Plan - Sheet 3 of 8       | D0   | 1:1000 | A3   |
| L2037-LA-04 | Proposed Layout Plan - Sheet 4 of 8       | D0   | 1:1000 | A3   |
| L2037-LA-05 | Proposed Layout Plan - Sheet 5 of 8       | D0   | 1:1000 | A3   |
| L2037-LA-06 | Proposed Layout Plan - Sheet 6 of 8       | D0   | 1:500  | A3   |
| L2037-LA-07 | Retaining Wall Layout Plan - Sheet 7 of 8 | D0   | 1:500  | A3   |
| L2037-LA-08 | Overall Layout Plan - Sheet 8 of 8        | D0   | 1:4000 | A3   |