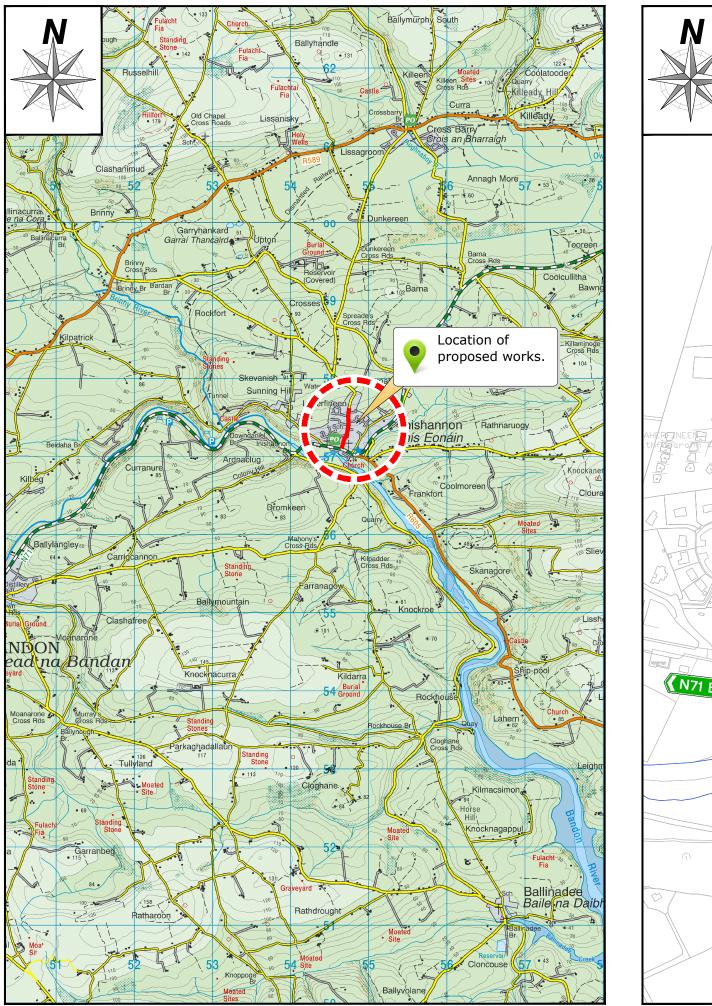

# L2037 Church Hill, Innishannon Traffic Calming and Road Resurfacing Scheme

# Section 38 Road Traffic Act, 1994