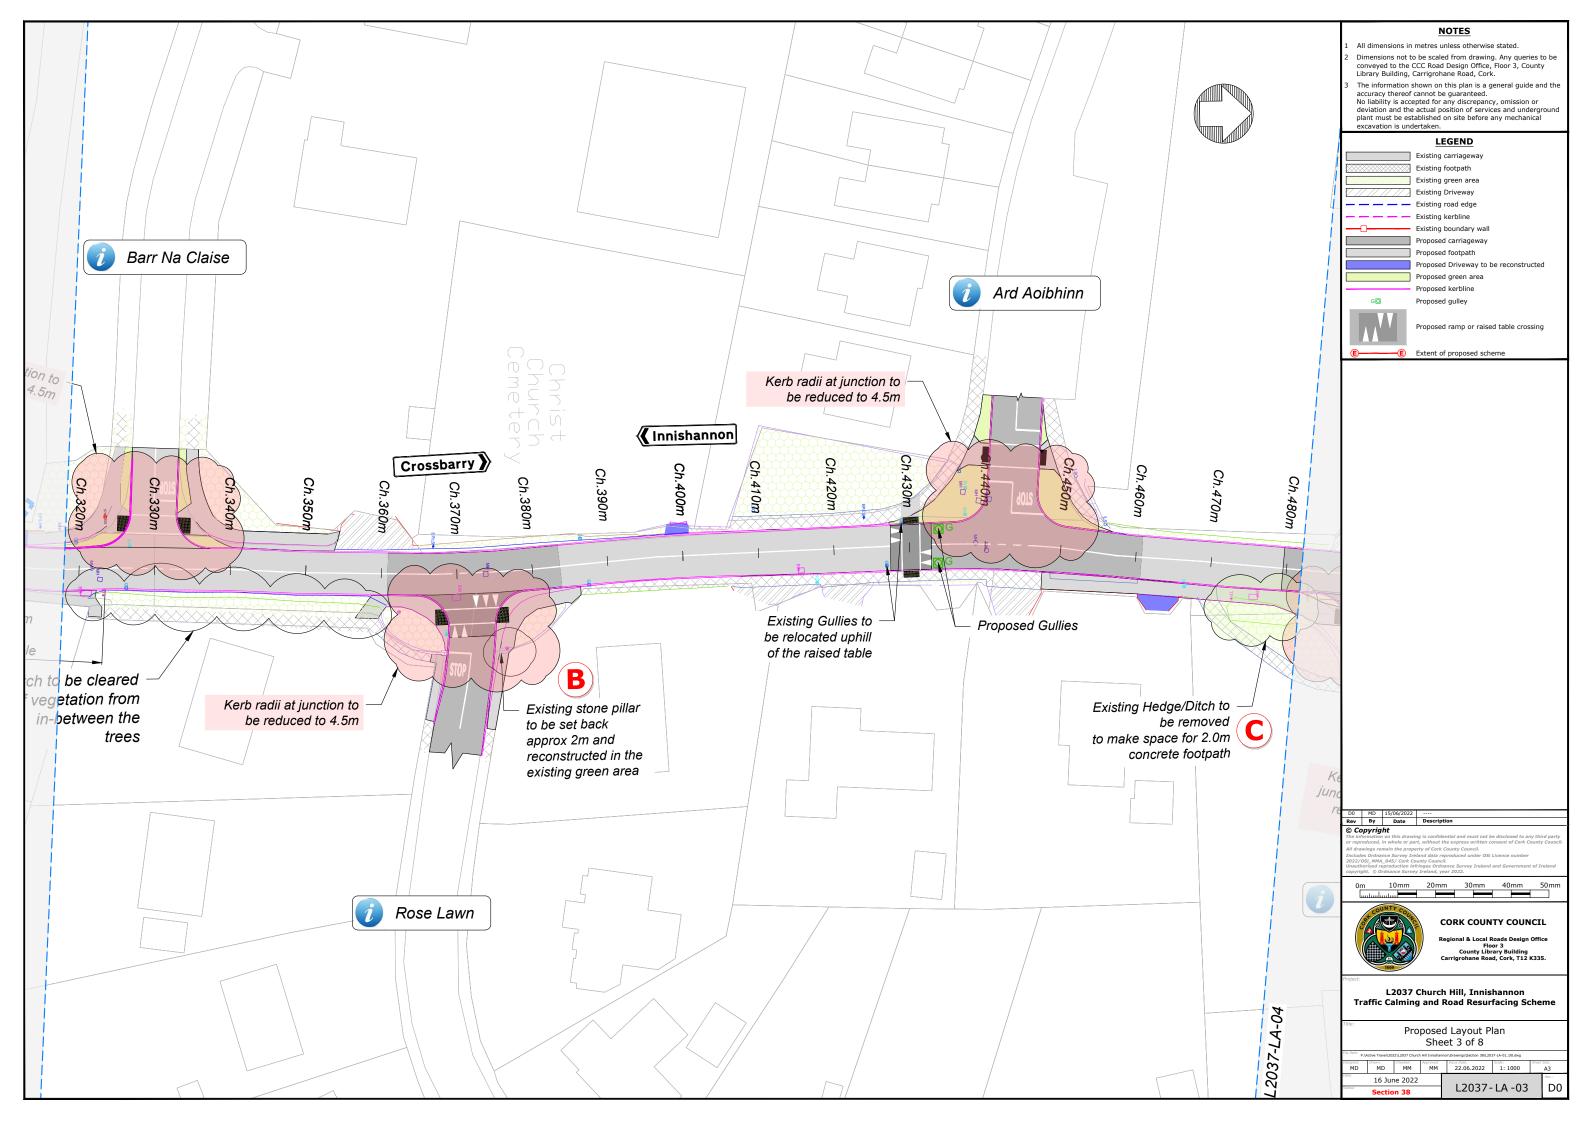

#### **Drawing Schedule**

| Drawing No. | Drawing Title                             | Rev. | Scale  | Size |
|-------------|-------------------------------------------|------|--------|------|
| L2037-LM-01 | Location Map                              | D0   | NTS    | A3   |
| L2037-LA-01 | Proposed Layout Plan - Sheet 1 of 8       | D0   | 1:1000 | A3   |
| L2037-LA-02 | Proposed Layout Plan - Sheet 2 of 8       | D0   | 1:1000 | A3   |
| L2037-LA-03 | Proposed Layout Plan - Sheet 3 of 8       | D0   | 1:1000 | A3   |
| L2037-LA-04 | Proposed Layout Plan - Sheet 4 of 8       | D0   | 1:1000 | A3   |
| L2037-LA-05 | Proposed Layout Plan - Sheet 5 of 8       | D0   | 1:1000 | A3   |
| L2037-LA-06 | Proposed Layout Plan - Sheet 6 of 8       | D0   | 1:500  | A3   |
| L2037-LA-07 | Retaining Wall Layout Plan - Sheet 7 of 8 | D0   | 1:500  | A3   |
| L2037-LA-08 | Overall Layout Plan - Sheet 8 of 8        | D0   | 1:4000 | A3   |