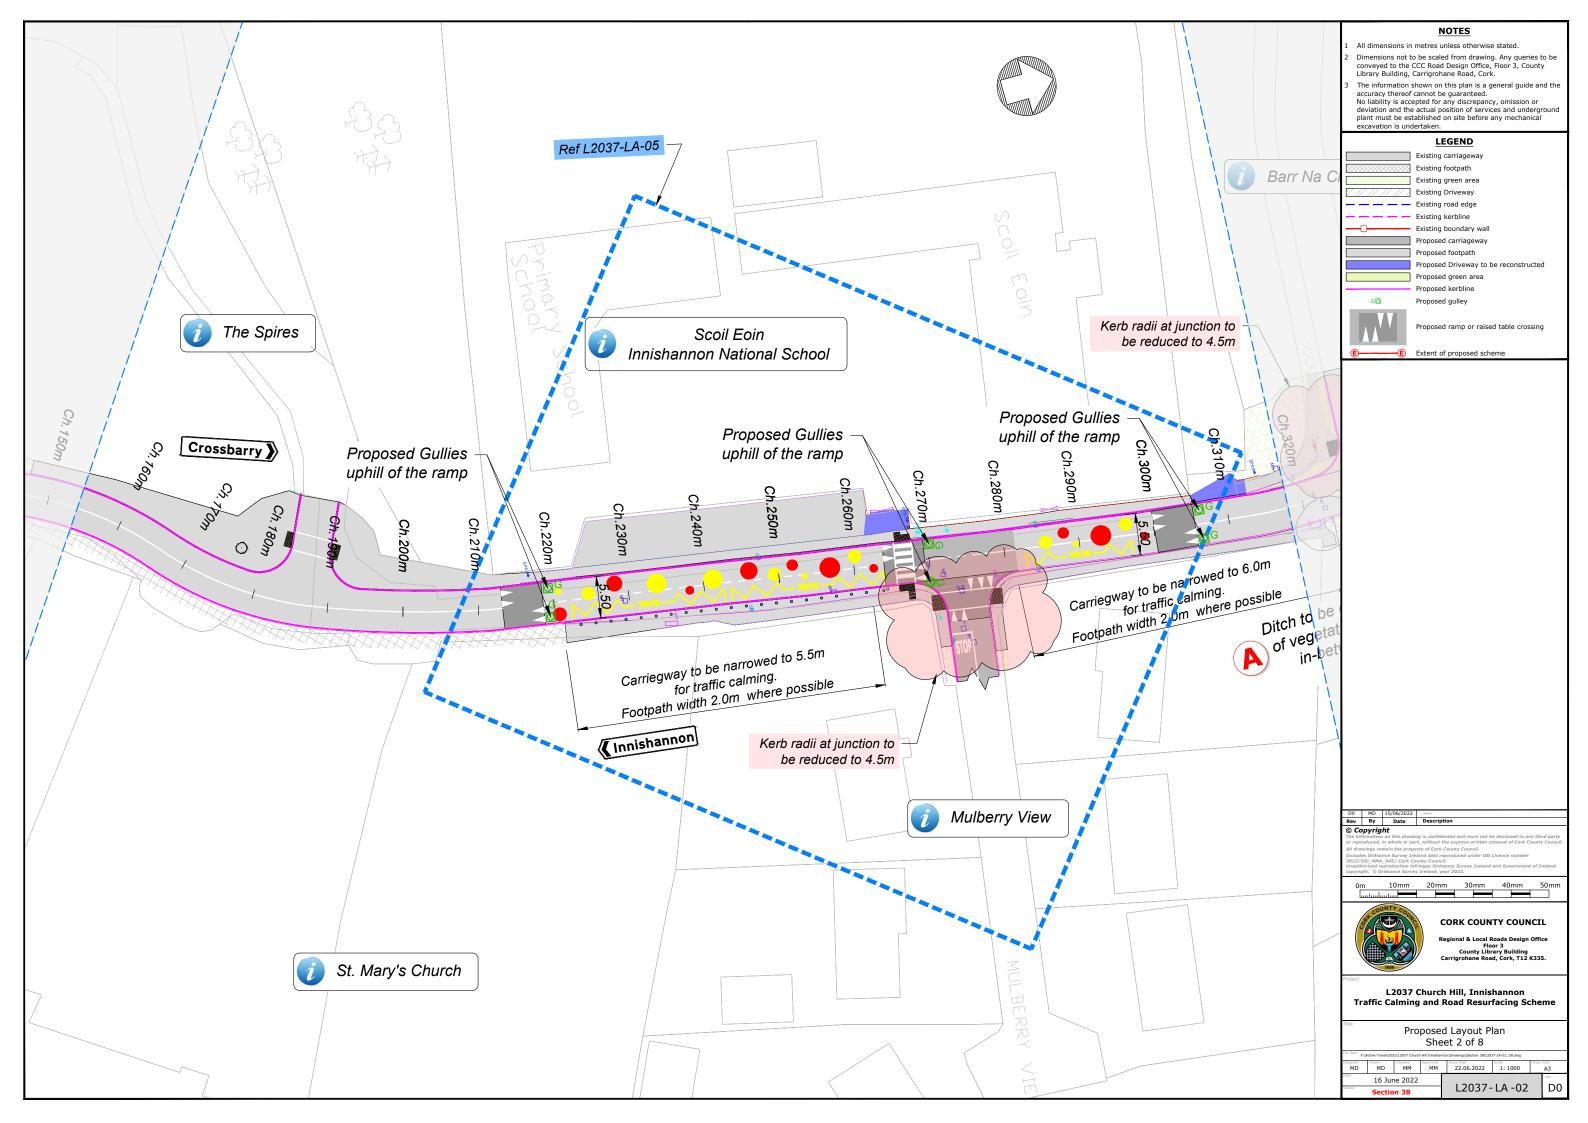

#### **Drawing Schedule**

| Drawing No. | Drawing Title                             | Rev. | Scale  | Size |
|-------------|-------------------------------------------|------|--------|------|
| L2037-LM-01 | Location Map                              | D0   | NTS    | A3   |
| L2037-LA-01 | Proposed Layout Plan - Sheet 1 of 8       | D0   | 1:1000 | A3   |
| L2037-LA-02 | Proposed Layout Plan - Sheet 2 of 8       | D0   | 1:1000 | A3   |
| L2037-LA-03 | Proposed Layout Plan - Sheet 3 of 8       | D0   | 1:1000 | A3   |
| L2037-LA-04 | Proposed Layout Plan - Sheet 4 of 8       | D0   | 1:1000 | A3   |
| L2037-LA-05 | Proposed Layout Plan - Sheet 5 of 8       | D0   | 1:1000 | A3   |
| L2037-LA-06 | Proposed Layout Plan - Sheet 6 of 8       | D0   | 1:500  | A3   |
| L2037-LA-07 | Retaining Wall Layout Plan - Sheet 7 of 8 | D0   | 1:500  | A3   |
| L2037-LA-08 | Overall Layout Plan - Sheet 8 of 8        | D0   | 1:4000 | A3   |