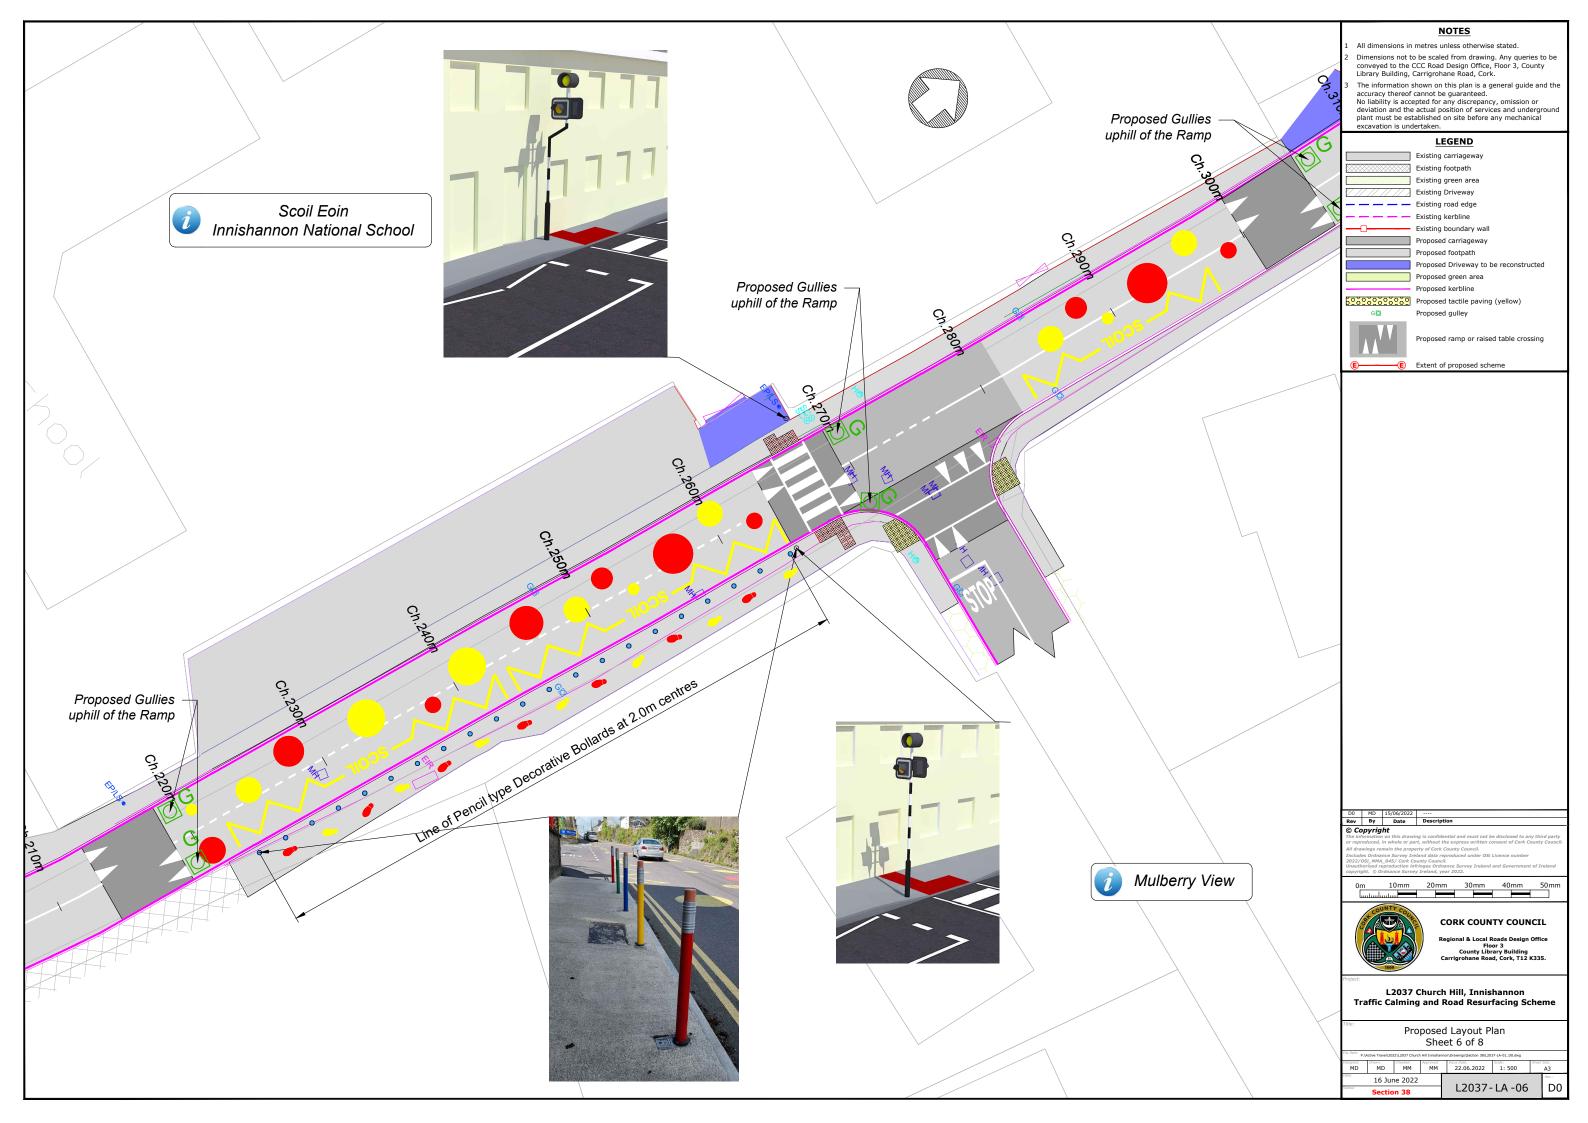

#### **Drawing Schedule**

| Drawing No. | Drawing Title                             | Rev. | Scale  | Size |
|-------------|-------------------------------------------|------|--------|------|
| L2037-LM-01 | Location Map                              | D0   | NTS    | A3   |
| L2037-LA-01 | Proposed Layout Plan - Sheet 1 of 8       | D0   | 1:1000 | A3   |
| L2037-LA-02 | Proposed Layout Plan - Sheet 2 of 8       | D0   | 1:1000 | A3   |
| L2037-LA-03 | Proposed Layout Plan - Sheet 3 of 8       | D0   | 1:1000 | A3   |
| L2037-LA-04 | Proposed Layout Plan - Sheet 4 of 8       | D0   | 1:1000 | A3   |
| L2037-LA-05 | Proposed Layout Plan - Sheet 5 of 8       | D0   | 1:1000 | A3   |
| L2037-LA-06 | Proposed Layout Plan - Sheet 6 of 8       | D0   | 1:500  | A3   |
| L2037-LA-07 | Retaining Wall Layout Plan - Sheet 7 of 8 | D0   | 1:500  | A3   |
| L2037-LA-08 | Overall Layout Plan - Sheet 8 of 8        | D0   | 1:4000 | A3   |