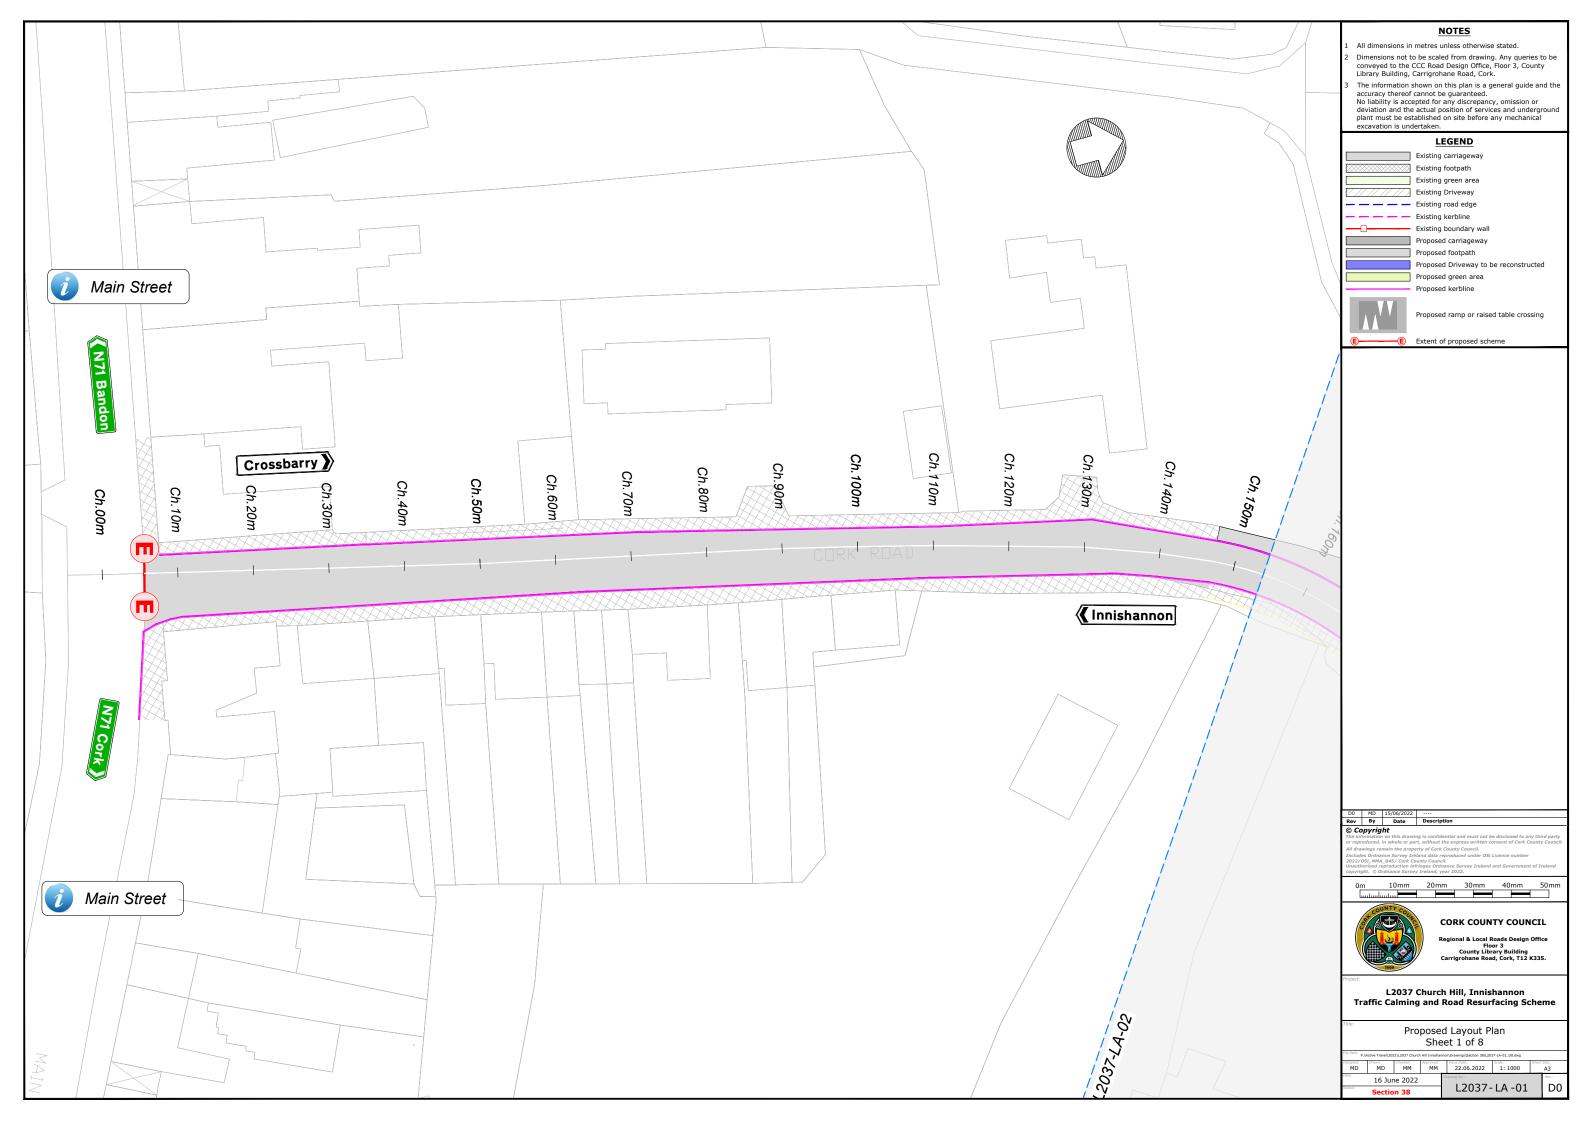

#### **Drawing Schedule**

| Drawing No. | Drawing Title                             | Rev. | Scale  | Size |
|-------------|-------------------------------------------|------|--------|------|
| L2037-LM-01 | Location Map                              | D0   | NTS    | A3   |
| L2037-LA-01 | Proposed Layout Plan - Sheet 1 of 8       | D0   | 1:1000 | A3   |
| L2037-LA-02 | Proposed Layout Plan - Sheet 2 of 8       | D0   | 1:1000 | A3   |
| L2037-LA-03 | Proposed Layout Plan - Sheet 3 of 8       | D0   | 1:1000 | A3   |
| L2037-LA-04 | Proposed Layout Plan - Sheet 4 of 8       | D0   | 1:1000 | A3   |
| L2037-LA-05 | Proposed Layout Plan - Sheet 5 of 8       | D0   | 1:1000 | A3   |
| L2037-LA-06 | Proposed Layout Plan - Sheet 6 of 8       | D0   | 1:500  | A3   |
| L2037-LA-07 | Retaining Wall Layout Plan - Sheet 7 of 8 | D0   | 1:500  | A3   |
| L2037-LA-08 | Overall Layout Plan - Sheet 8 of 8        | D0   | 1:4000 | A3   |