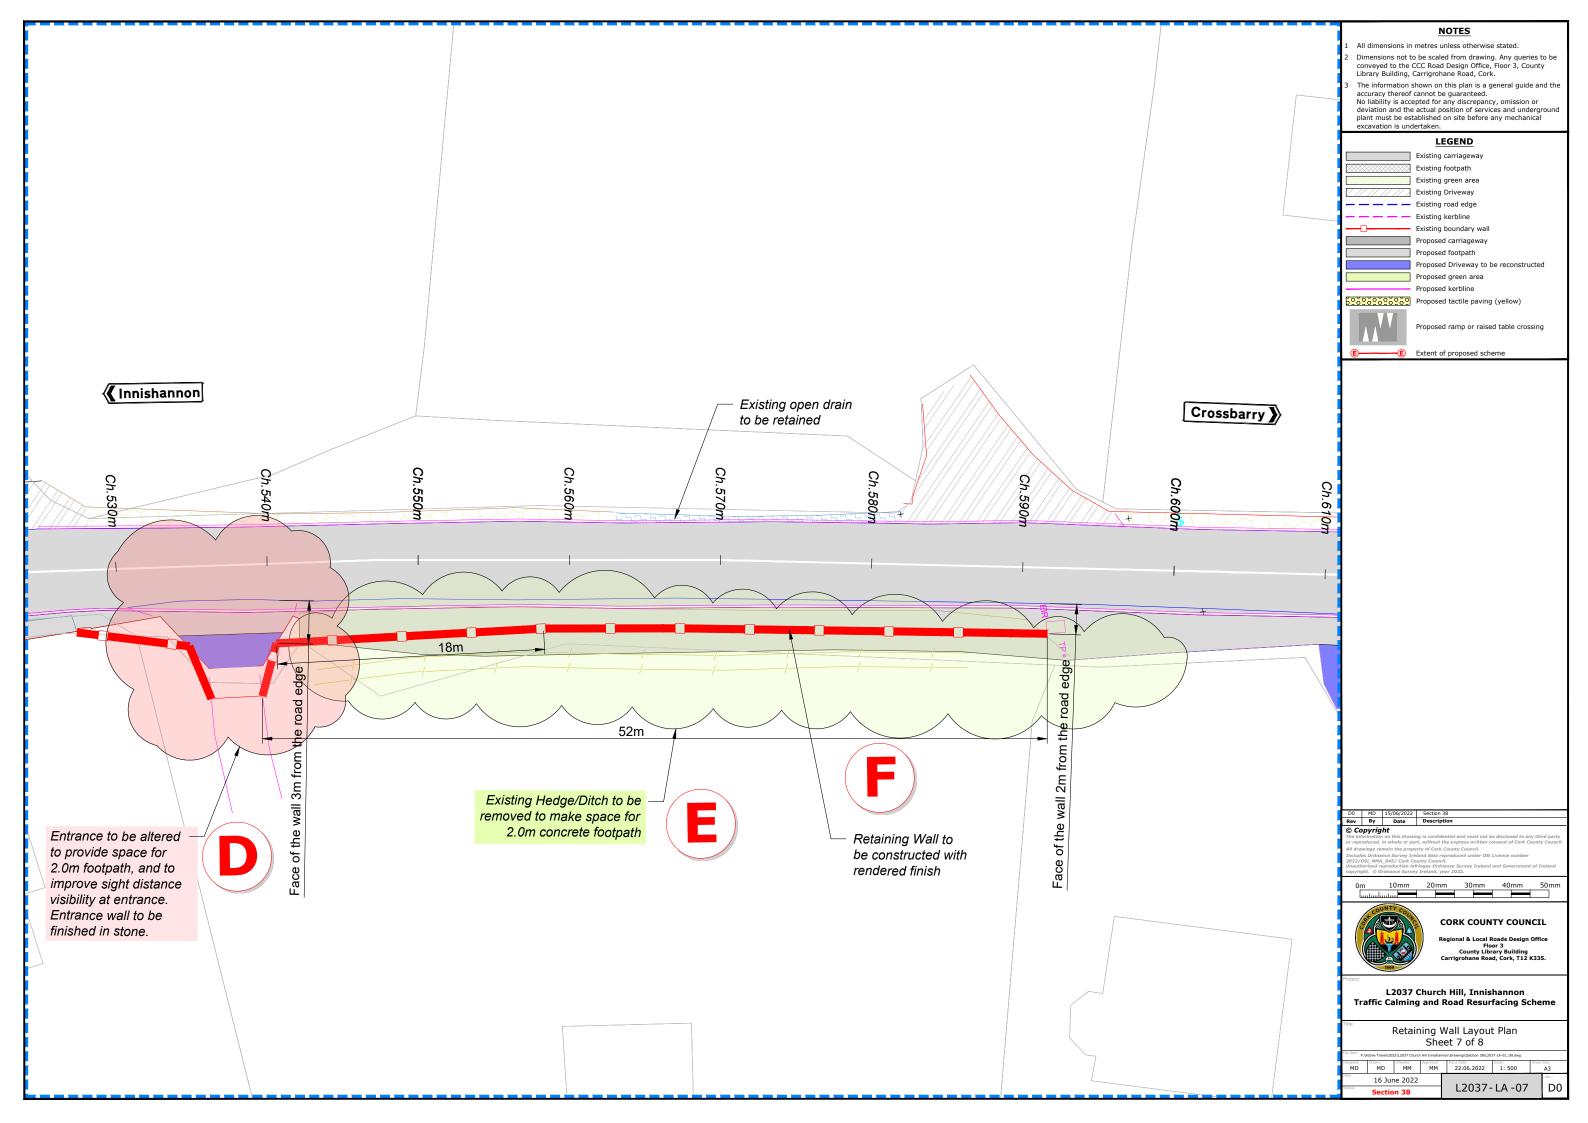

#### **Drawing Schedule**

| Drawing No. | Drawing Title                             | Rev. | Scale  | Size |
|-------------|-------------------------------------------|------|--------|------|
| L2037-LM-01 | Location Map                              | D0   | NTS    | A3   |
| L2037-LA-01 | Proposed Layout Plan - Sheet 1 of 8       | D0   | 1:1000 | A3   |
| L2037-LA-02 | Proposed Layout Plan - Sheet 2 of 8       | D0   | 1:1000 | A3   |
| L2037-LA-03 | Proposed Layout Plan - Sheet 3 of 8       | D0   | 1:1000 | A3   |
| L2037-LA-04 | Proposed Layout Plan - Sheet 4 of 8       | D0   | 1:1000 | A3   |
| L2037-LA-05 | Proposed Layout Plan - Sheet 5 of 8       | D0   | 1:1000 | A3   |
| L2037-LA-06 | Proposed Layout Plan - Sheet 6 of 8       | D0   | 1:500  | A3   |
| L2037-LA-07 | Retaining Wall Layout Plan - Sheet 7 of 8 | D0   | 1:500  | A3   |
| L2037-LA-08 | Overall Layout Plan - Sheet 8 of 8        | D0   | 1:4000 | A3   |