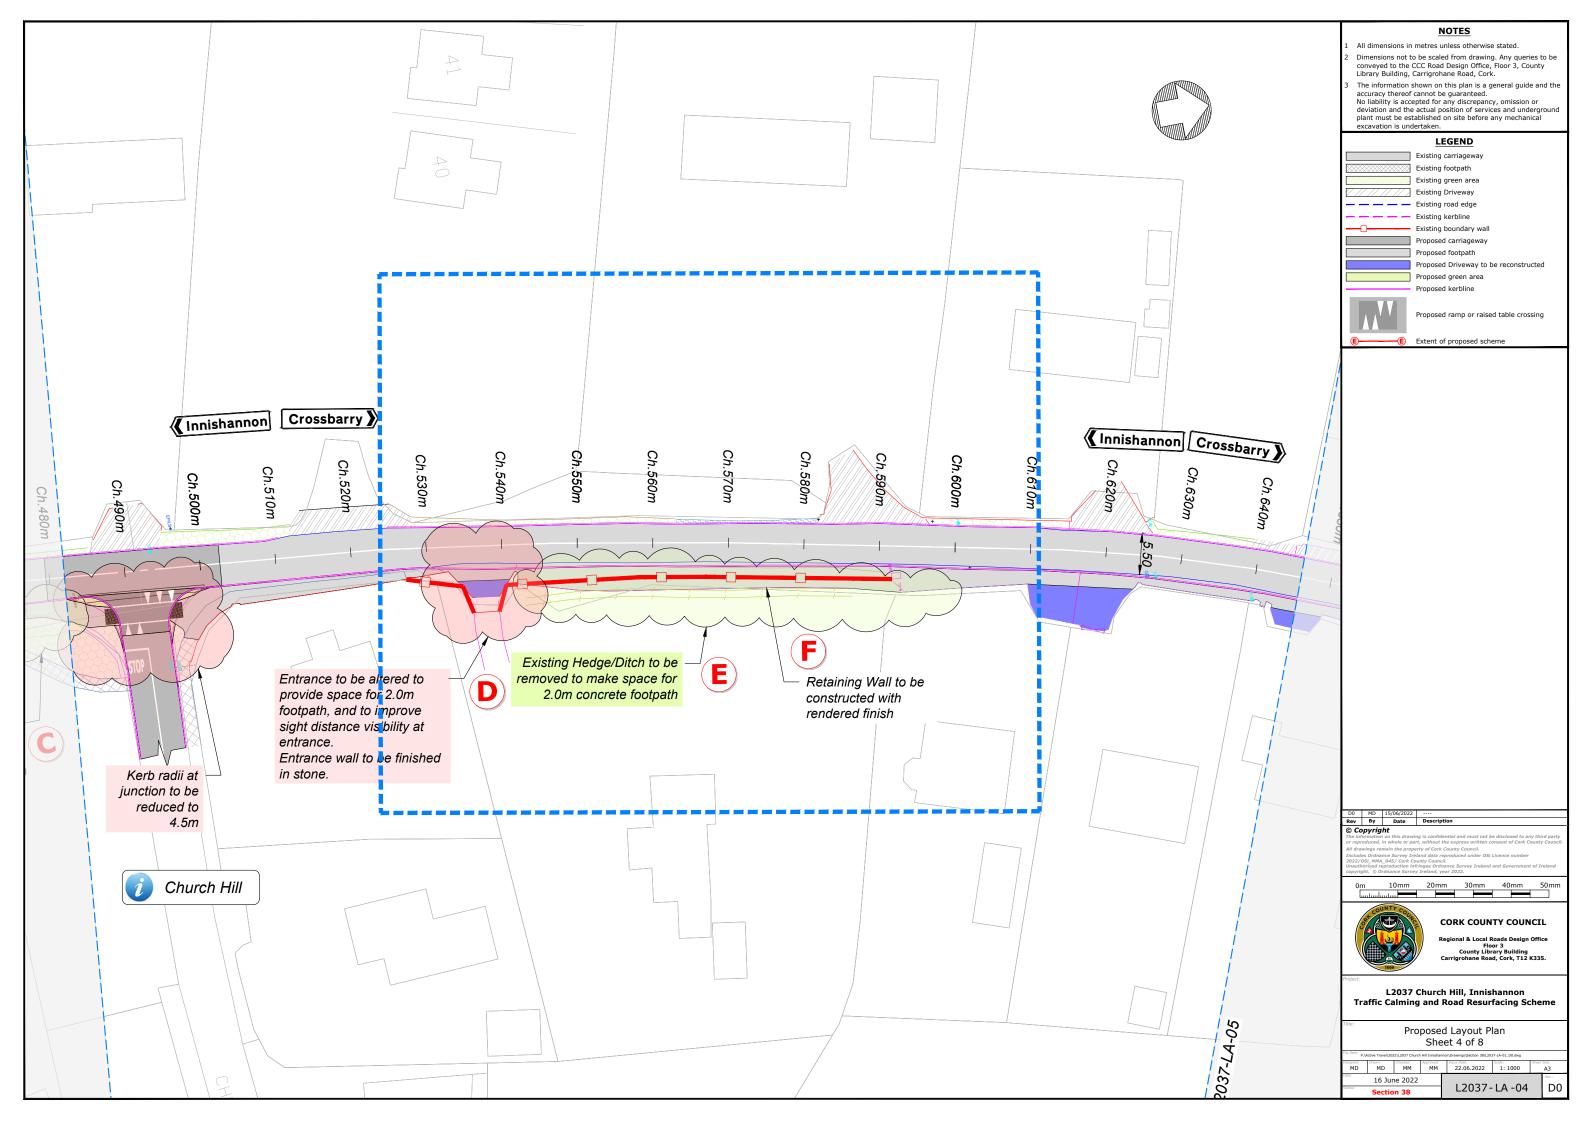

#### **Drawing Schedule**

| Drawing No. | Drawing Title                             | Rev. | Scale  | Size |
|-------------|-------------------------------------------|------|--------|------|
| L2037-LM-01 | Location Map                              | D0   | NTS    | A3   |
| L2037-LA-01 | Proposed Layout Plan - Sheet 1 of 8       | D0   | 1:1000 | A3   |
| L2037-LA-02 | Proposed Layout Plan - Sheet 2 of 8       | D0   | 1:1000 | A3   |
| L2037-LA-03 | Proposed Layout Plan - Sheet 3 of 8       | D0   | 1:1000 | A3   |
| L2037-LA-04 | Proposed Layout Plan - Sheet 4 of 8       | D0   | 1:1000 | A3   |
| L2037-LA-05 | Proposed Layout Plan - Sheet 5 of 8       | D0   | 1:1000 | A3   |
| L2037-LA-06 | Proposed Layout Plan - Sheet 6 of 8       | D0   | 1:500  | A3   |
| L2037-LA-07 | Retaining Wall Layout Plan - Sheet 7 of 8 | D0   | 1:500  | A3   |
| L2037-LA-08 | Overall Layout Plan - Sheet 8 of 8        | D0   | 1:4000 | A3   |