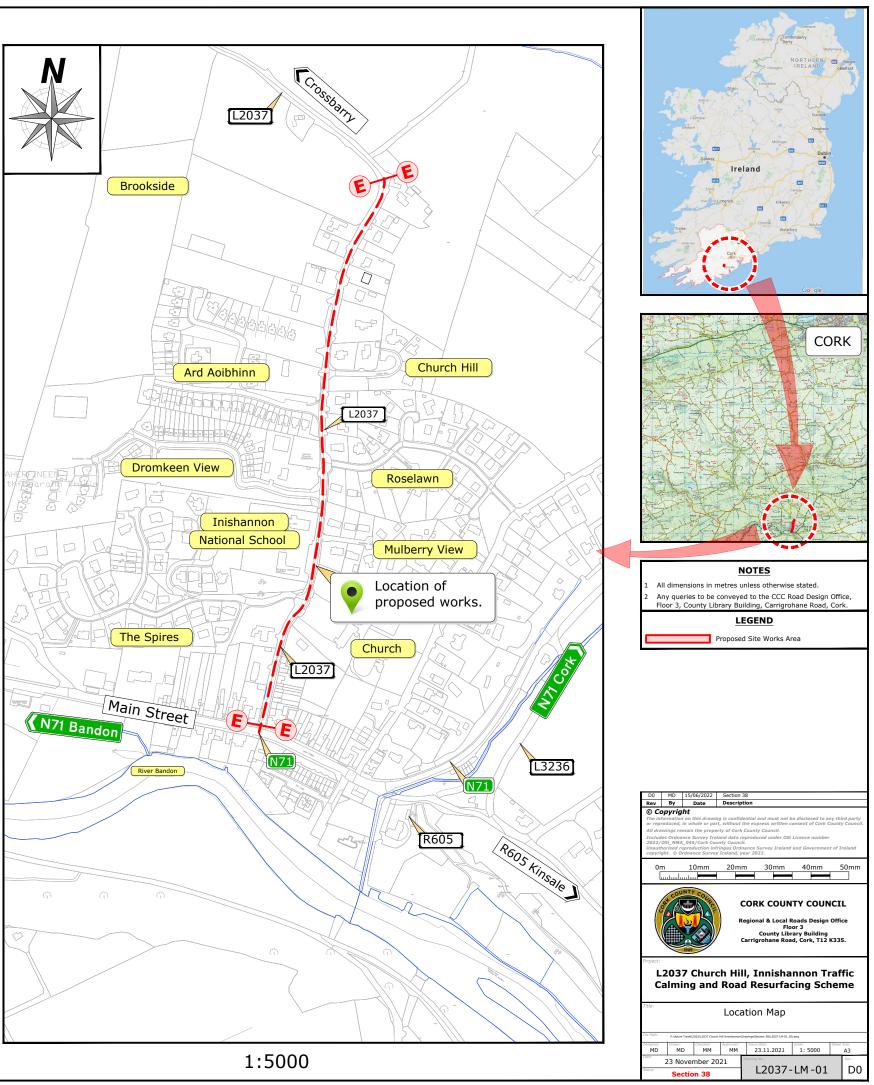

# L2037 Church Hill, Innishannon Traffic Calming and Road Resurfacing Scheme

# Section 38 Road Traffic Act, 1994

#### **Drawing Schedule**

| Drawing No. | Drawing Title                             | Rev. | Scale  | Size |
|-------------|-------------------------------------------|------|--------|------|
| L2037-LM-01 | Location Map                              | D0   | NTS    | A3   |
| L2037-LA-01 | Proposed Layout Plan - Sheet 1 of 8       | D0   | 1:1000 | A3   |
| L2037-LA-02 | Proposed Layout Plan - Sheet 2 of 8       | D0   | 1:1000 | A3   |
| L2037-LA-03 | Proposed Layout Plan - Sheet 3 of 8       | D0   | 1:1000 | A3   |
| L2037-LA-04 | Proposed Layout Plan - Sheet 4 of 8       | D0   | 1:1000 | A3   |
| L2037-LA-05 | Proposed Layout Plan - Sheet 5 of 8       | D0   | 1:1000 | A3   |
| L2037-LA-06 | Proposed Layout Plan - Sheet 6 of 8       | D0   | 1:500  | A3   |
| L2037-LA-07 | Retaining Wall Layout Plan - Sheet 7 of 8 | D0   | 1:500  | A3   |
| L2037-LA-08 | Overall Layout Plan - Sheet 8 of 8        | D0   | 1:4000 | A3   |