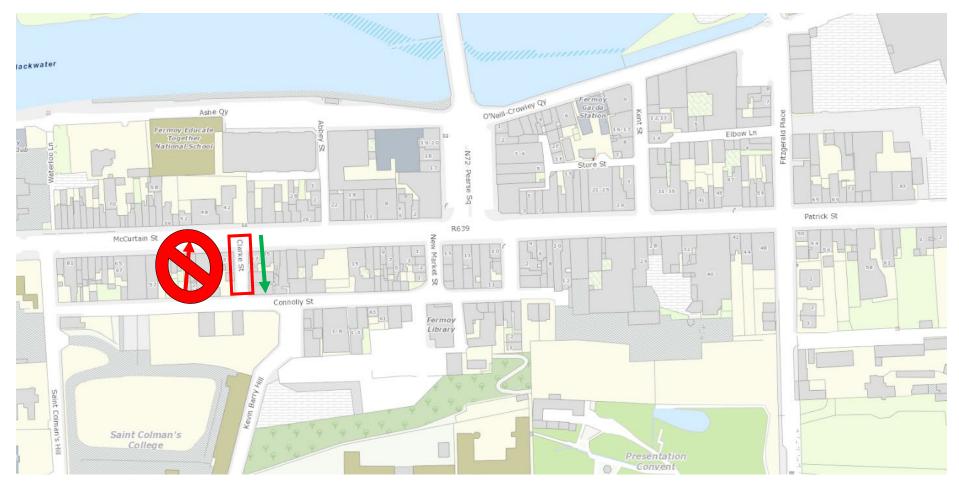

## <u>Clarke St, Fermoy (L1450-2) – Proposed introduction of a One-Way Traffic System.</u>

## R639, Macurtain St intersection to the north. L1450-0 Intersection to the south Connolly St.

| Route Information |          |                 |          |           |                            |                      |            | ? — <sub>2</sub> , × |
|-------------------|----------|-----------------|----------|-----------|----------------------------|----------------------|------------|----------------------|
| Schedule          | Projects | PSCI            | Surface  | Speed     | Bridges C                  | Seometry             |            |                      |
| Ch. From          | Ch. To   | Segment<br>Code | Engineer | ring Area | District/LEA               | Average Width<br>(m) | Road Class | Road<br>Name         |
| 0                 | 43       | L-1450-2        | Fermoy   |           | Municipal District of Fer. | 6.00 m               | LP         | Clarke Str           |