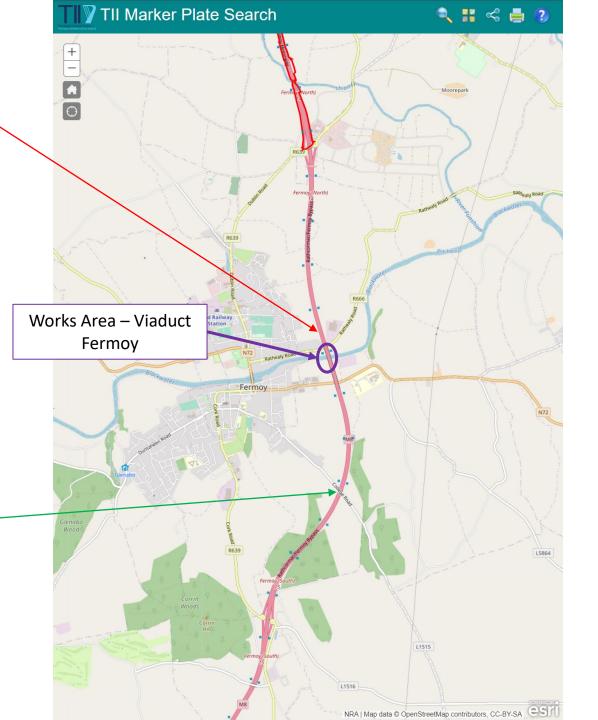

Existing Southbound 120kph limit - from Mountrath on the M7 Motorway to Watergrasshill on the M8 Motorway

Existing Southbound 120kph limit ends at marker post M8 S 127.7 .(search to the nearest 0.50) ITM-577650.758 586356.358 Northbound Special Speed limit at Roadworks of 80kph Limit ends at Marker post M8 N 113.(search to the nearest 0.50) ITM- 581848.996, 599331.298

Northbound Special Speed limit at Roadworks of 80kph Limit starts at Marker post M8 N 115.5 .(search to the nearest 0.50) ITM- 582131.078, 597359.277

Proposed Northbound Special Speed limit at road Works - Map