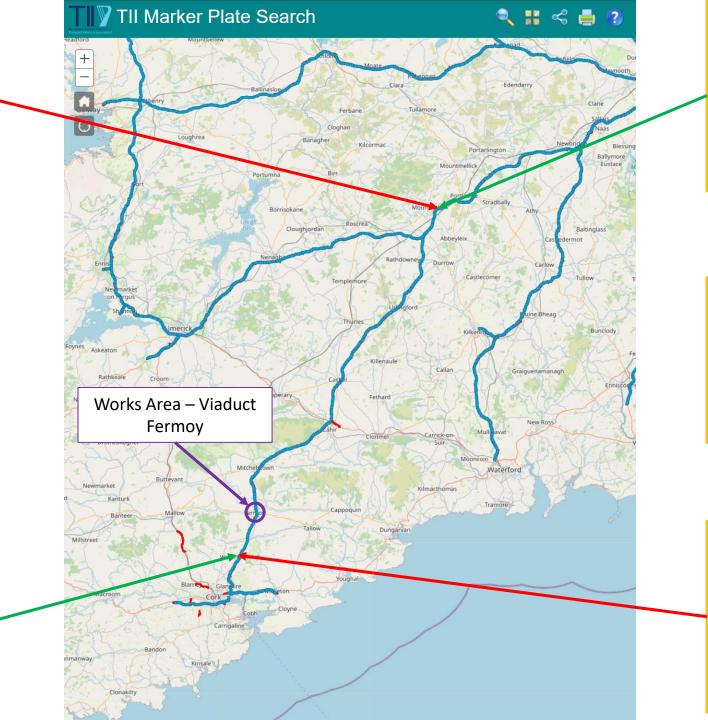

Existing Northbound 120kph Limit ends at Marker post M7 E 84.95.(search to the nearest 0.50) ITM-640375.615 694290.981

Existing Northbound 120kph limit - from Watergrasshill on M8 Motorway to Mountrath on the M7 Motorway

Existing Northbound 120kph Limit starts at Marker post M8 N 127.65 .(search to the nearest 0.50) ITM-577648.641 586397.898

Existing Southbound 120kph limit starts at Marker post M7 W 84.95 .(search to the nearest 0.50) ITM-640385.140 694273.254

Existing Southbound 120kph limit - from Mountrath on the M7 Motorway to Watergrasshill on the M8 Motorway

Existing Southbound 120kph limit ends at marker post M8 S 127.7 .(search to the nearest 0.50) ITM-577650.758 586356.358 Northbound Special Speed limit at Roadworks of 80kph Limit ends at Marker post M8 N 113.(search to the nearest 0.50) ITM- 581848.996, 599331.298

Northbound Special Speed limit at Roadworks of 80kph Limit starts at Marker post M8 N 115.5 .(search to the nearest 0.50) ITM- 582131.078, 597359.277

Proposed Northbound Special Speed limit at road Works - Map