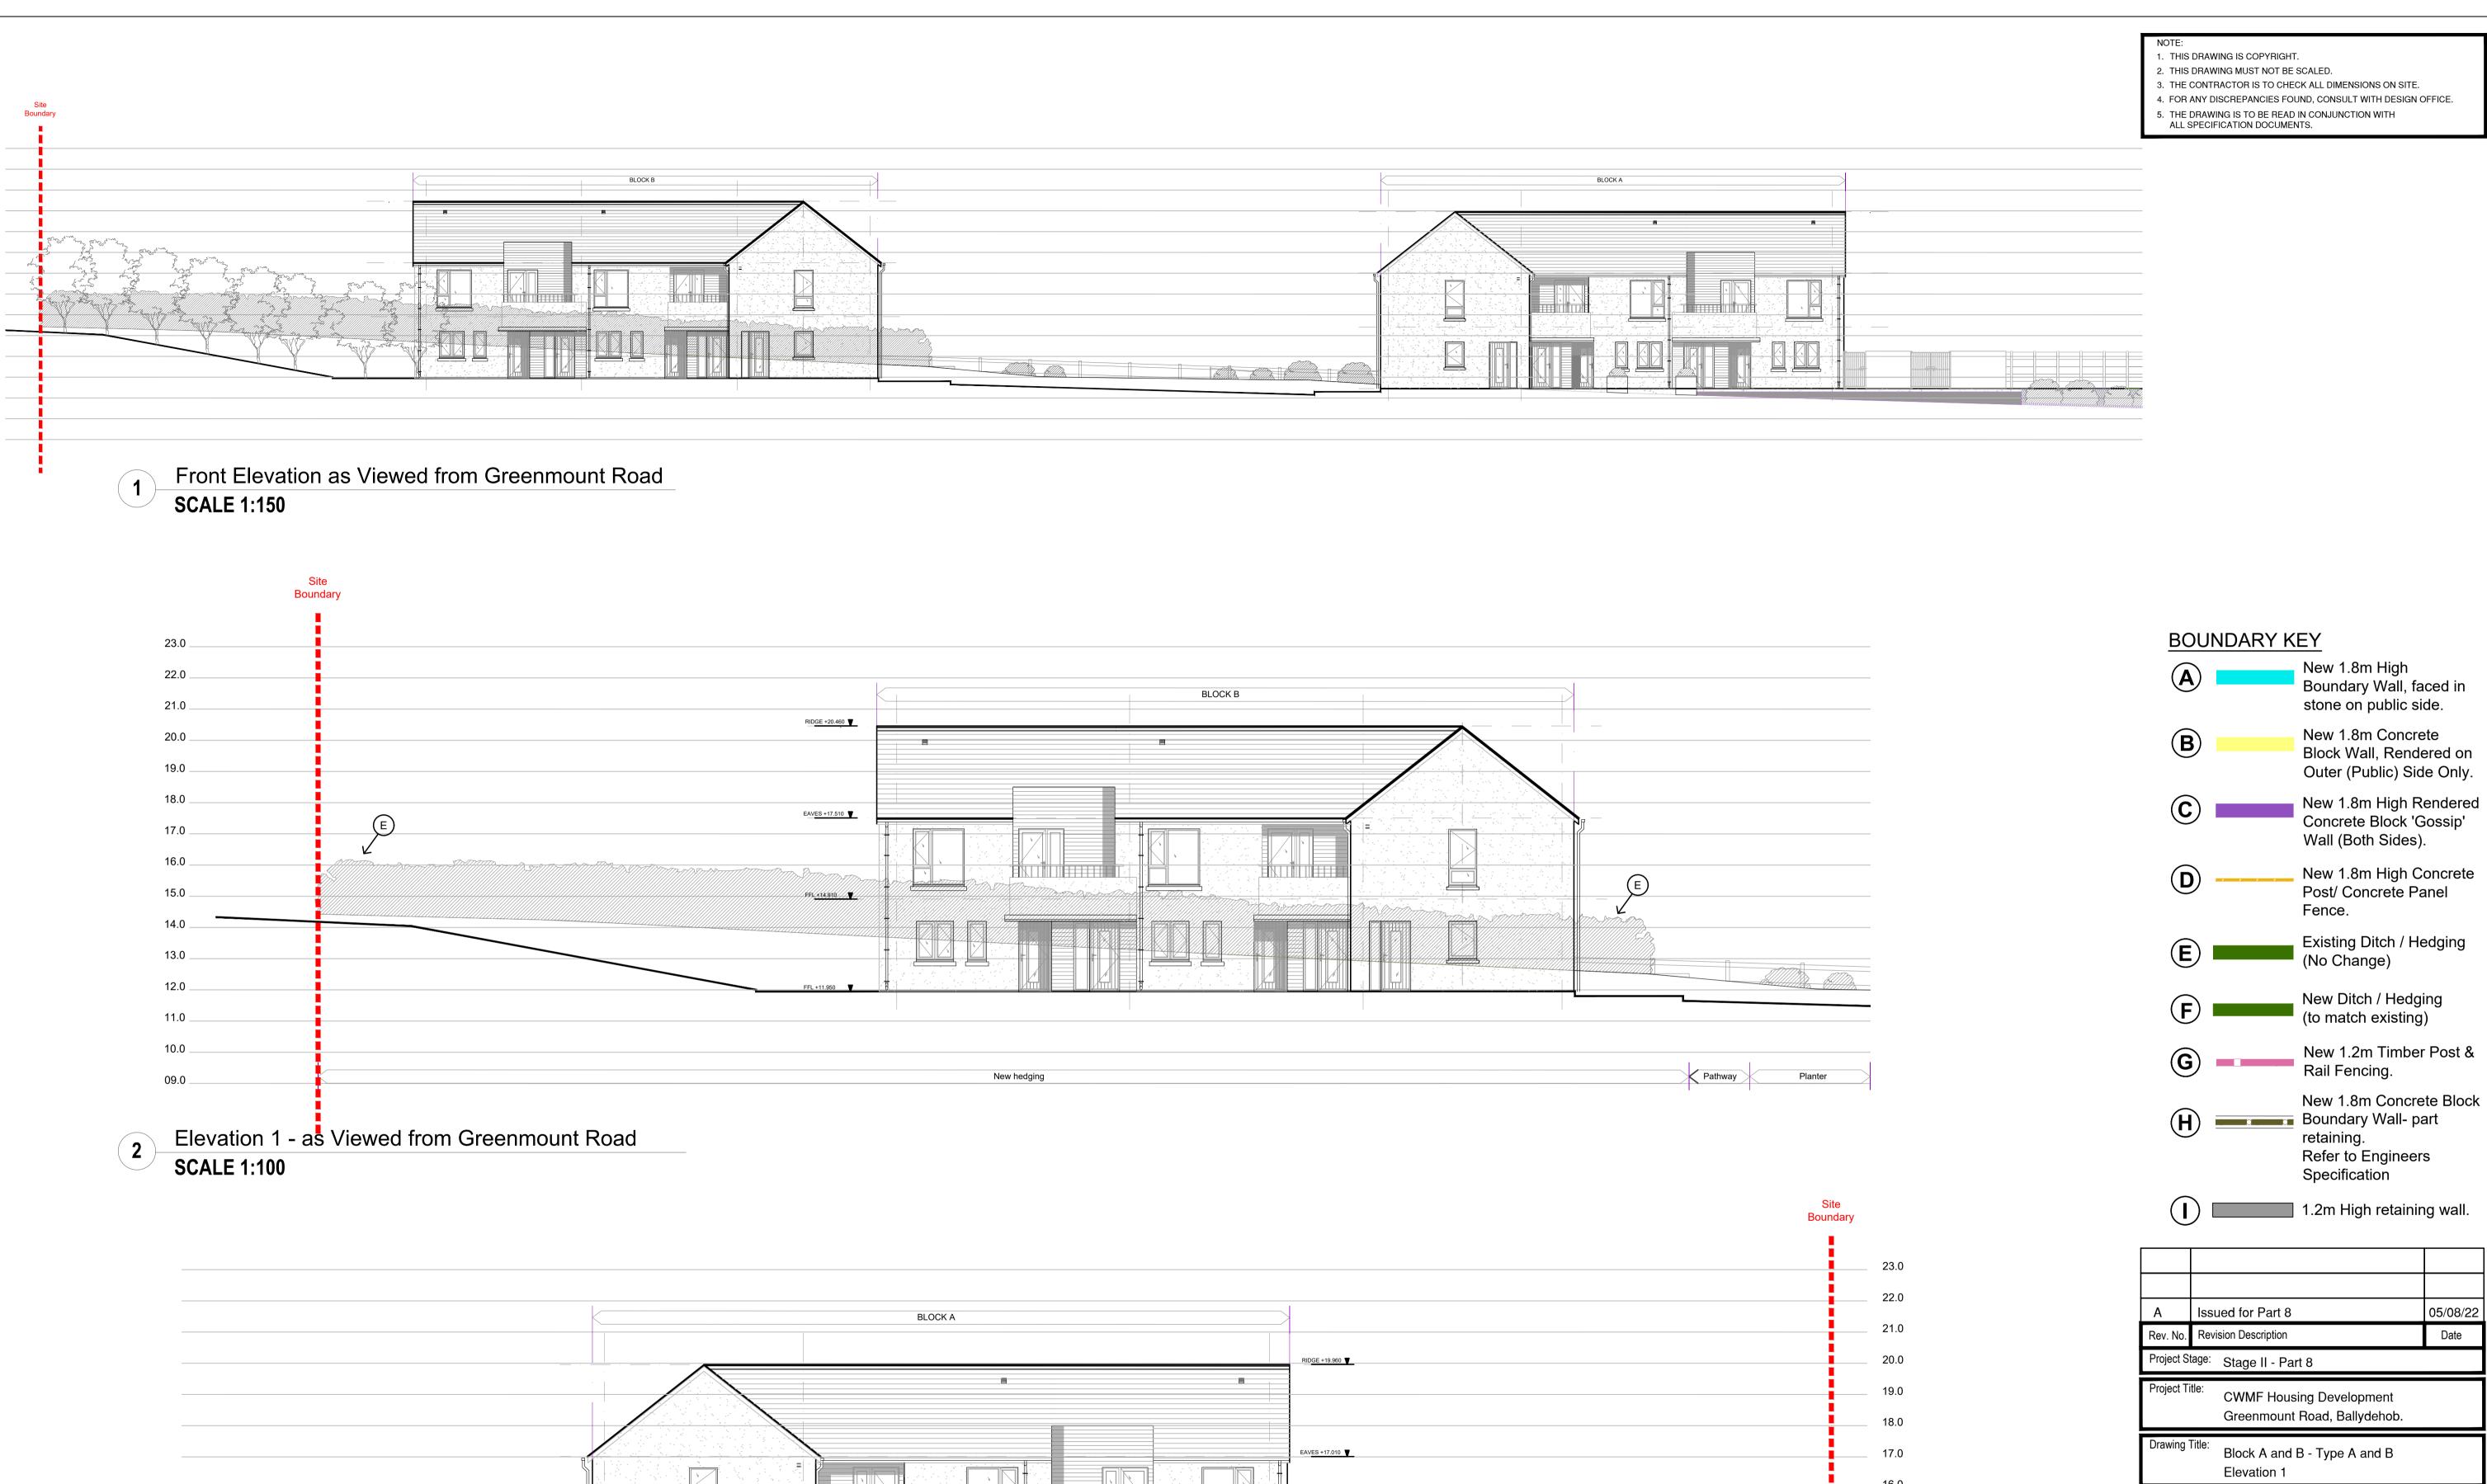

#### **BOUNDARY KEY**

Rail Fencing.

New 1.8m Concrete Block
Boundary Wall- part
retaining.
Refer to Engineers
Specification

1.2m High retaining wall.

| Α          | Issued for Part 8                                     | 05/08/22 |
|------------|-------------------------------------------------------|----------|
| Rev. No.   | Revision Description                                  | Date     |
| Project St | <sup>tage:</sup> Stage II - Part 8                    |          |
| Project Ti | CWMF Housing Development Greenmount Road, Ballydehob. |          |