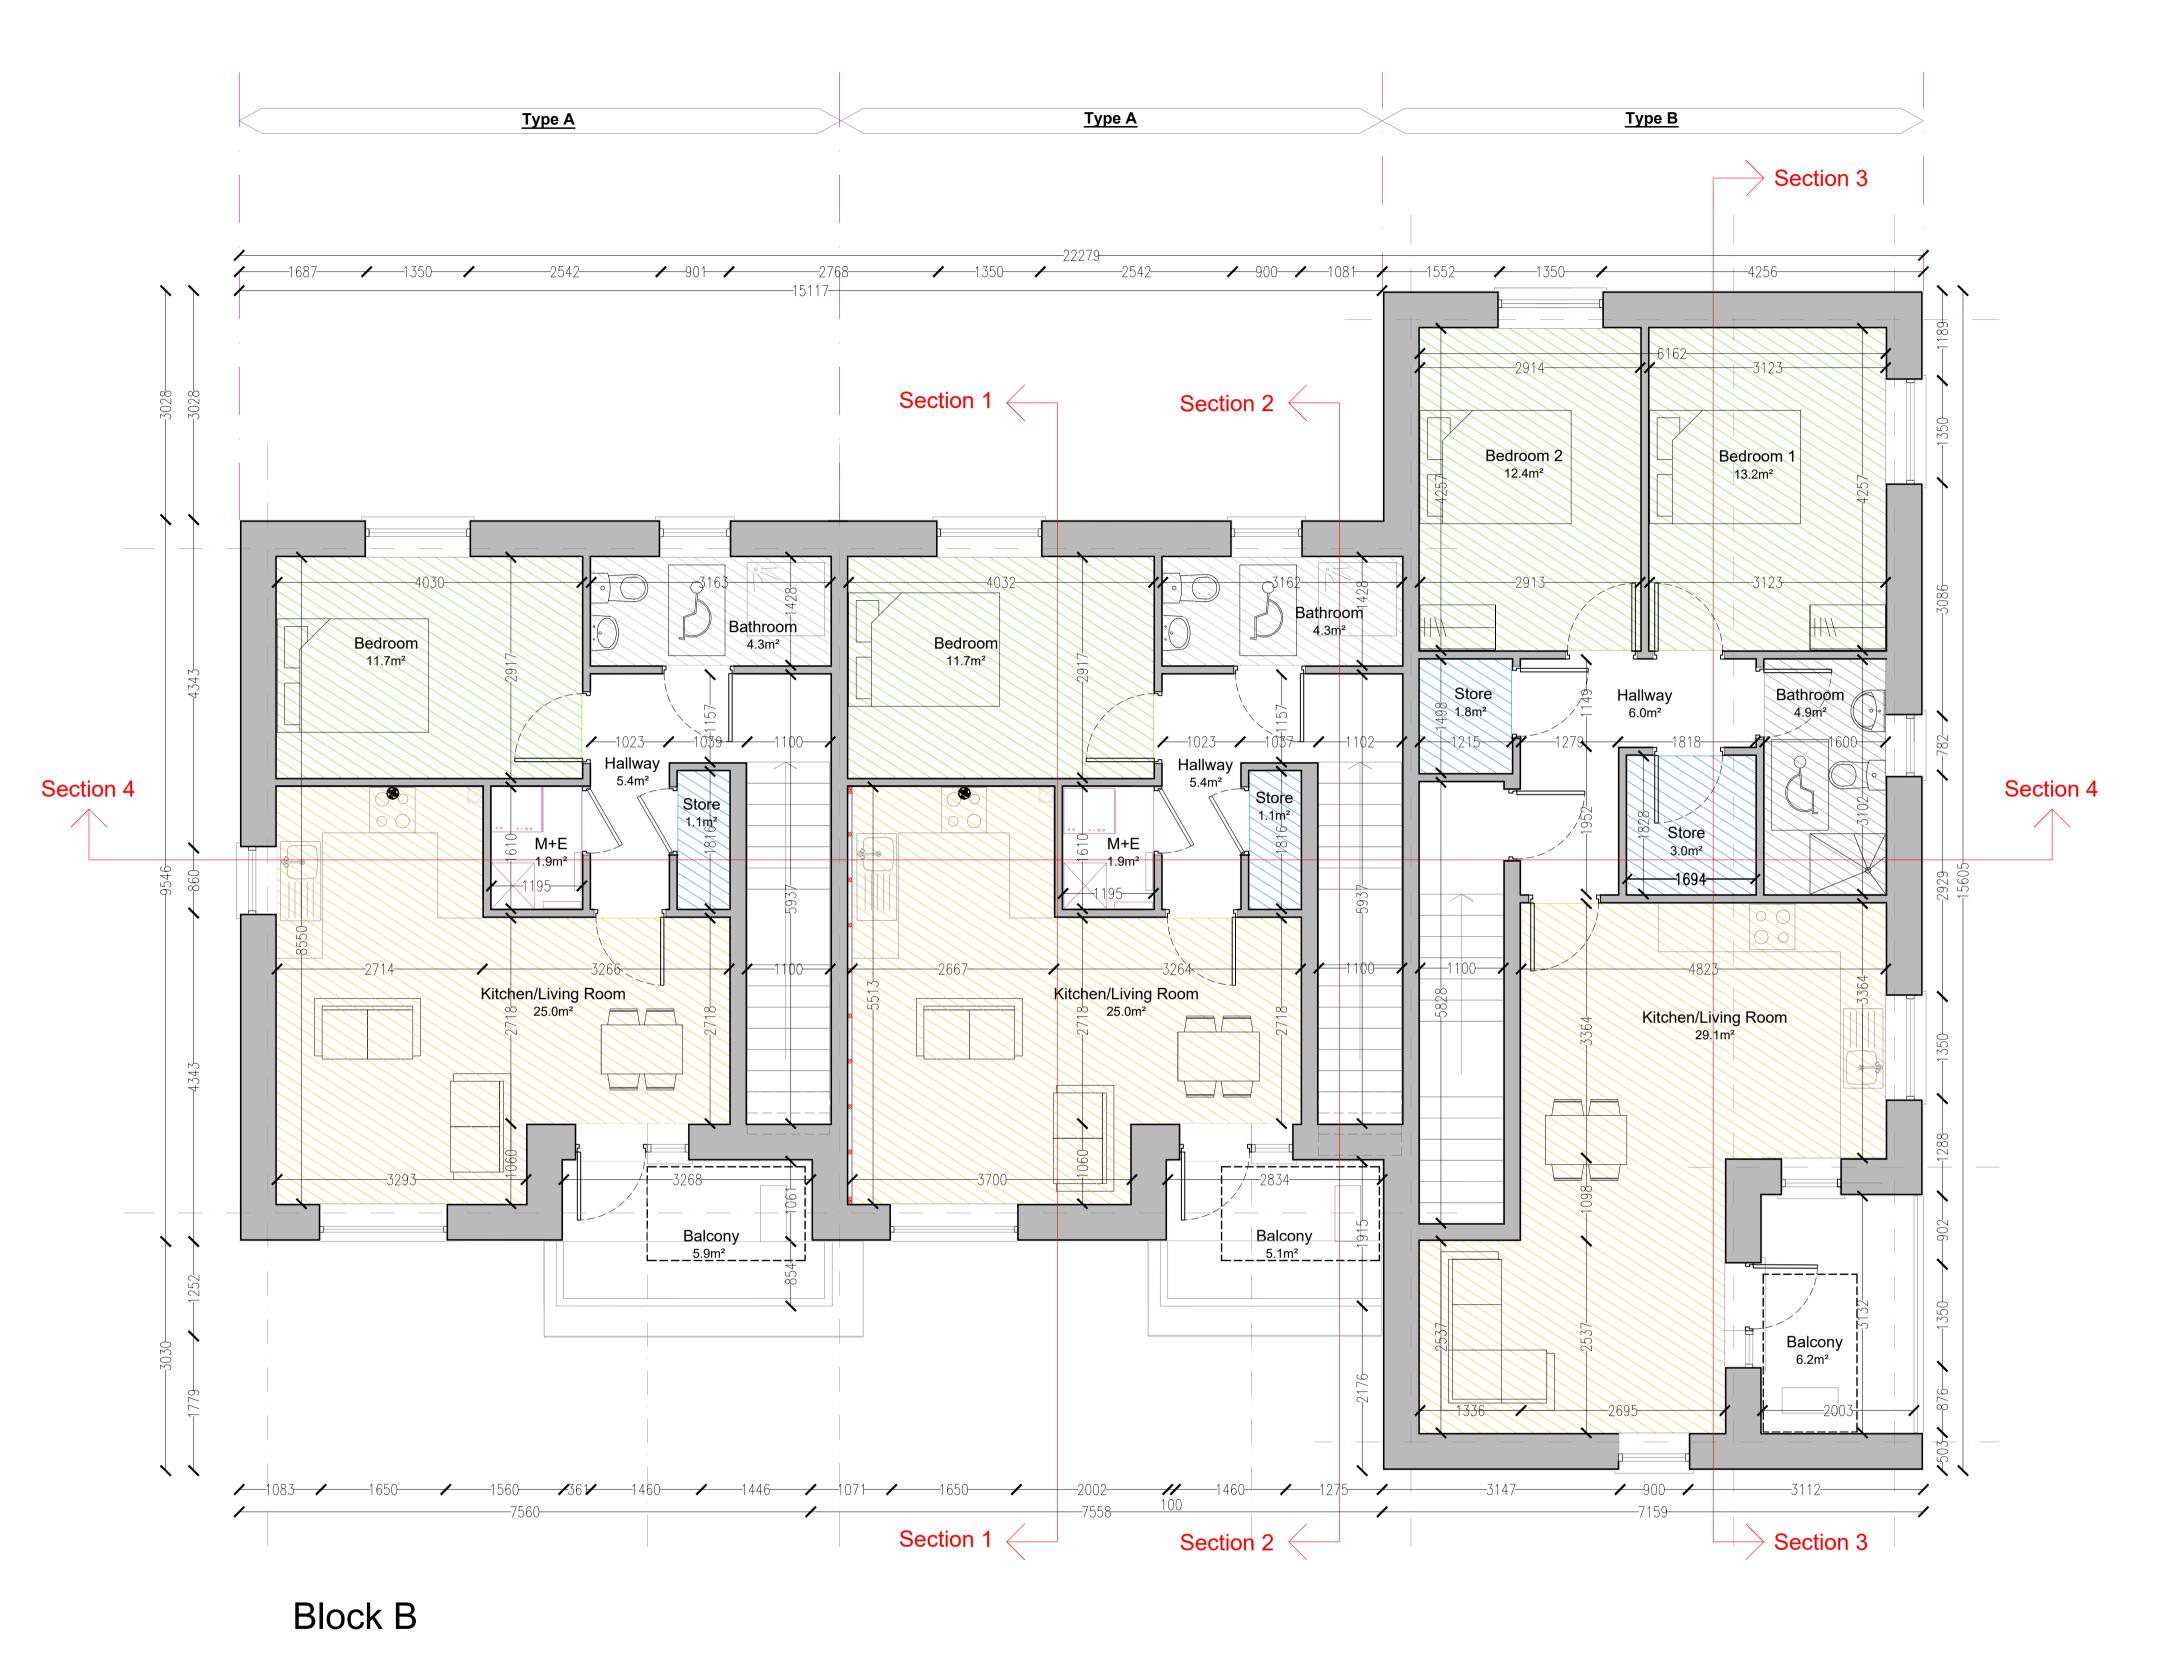

ALL SPECIFICATION DOCUMENTS.

3. THE CONTRACTOR IS TO CHECK ALL DIMENSIONS ON SITE.

5. THE DRAWING IS TO BE READ IN CONJUNCTION WITH

4. FOR ANY DISCREPANCIES FOUND, CONSULT WITH DESIGN OFFICE.

Drawing T

Title:
Block B - Type A and B
Ground Floor Plan

Ground Floor Plan
SCALE 1:50

(Block A is Mirrored)

|        |                                  | TARGET<br>GROSS<br>FLOOR AREA | MINIMUM<br>MAIN LIVING<br>ROOM AREA | AGGREGATE<br>LIVING AREA | BEDROOM<br>AREA | STORAGE<br>AREA |
|--------|----------------------------------|-------------------------------|-------------------------------------|--------------------------|-----------------|-----------------|
|        |                                  | (M²)                          | (M²)                                | (M²)                     | (M²)            | (M²)            |
| Type A | 1 BED/ 2P Apartment (Guidelines) | 45                            | 11                                  | 23                       | 11              | 3               |
|        | G.F. Apartment                   | 52                            | 11.5                                | 24.7                     | 12.6            | 3               |
| Type B | 2 BED/ 4P Apartment (Guidelines) | 73                            | 13                                  | 30                       | 25              | 7               |
|        | G.F. Apartment                   | 77                            | 13.6                                | 29.1                     | 24.7            | 6               |

First Floor Plan
SCALE 1:50
(Block A is Mirrored)

|        |                                  | TARGET<br>GROSS<br>FLOOR AREA | MINIMUM<br>MAIN LIVING<br>ROOM AREA | AGGREGATE<br>LIVING AREA | BEDROOM<br>AREA | STORAGE<br>AREA |
|--------|----------------------------------|-------------------------------|-------------------------------------|--------------------------|-----------------|-----------------|
|        |                                  | (M²)                          | (M²)                                | (M²)                     | (M²)            | (M²)            |
| Type A | 1 BED/ 2P Apartment (Guidelines) | 45                            | 11                                  | 23                       | 11              | 3               |
|        | F.F. Apartment                   | 51.2                          | 13.3                                | 26                       | 11.2            | 1.2             |
| Туре В | 2 BED/ 4P Apartment (Guidelines) | 73                            | 13                                  | 30                       | 25              | 7               |
|        | F.F. Apartment                   | 73.8                          | 13.3                                | 29.8                     | 25.2            | 5               |