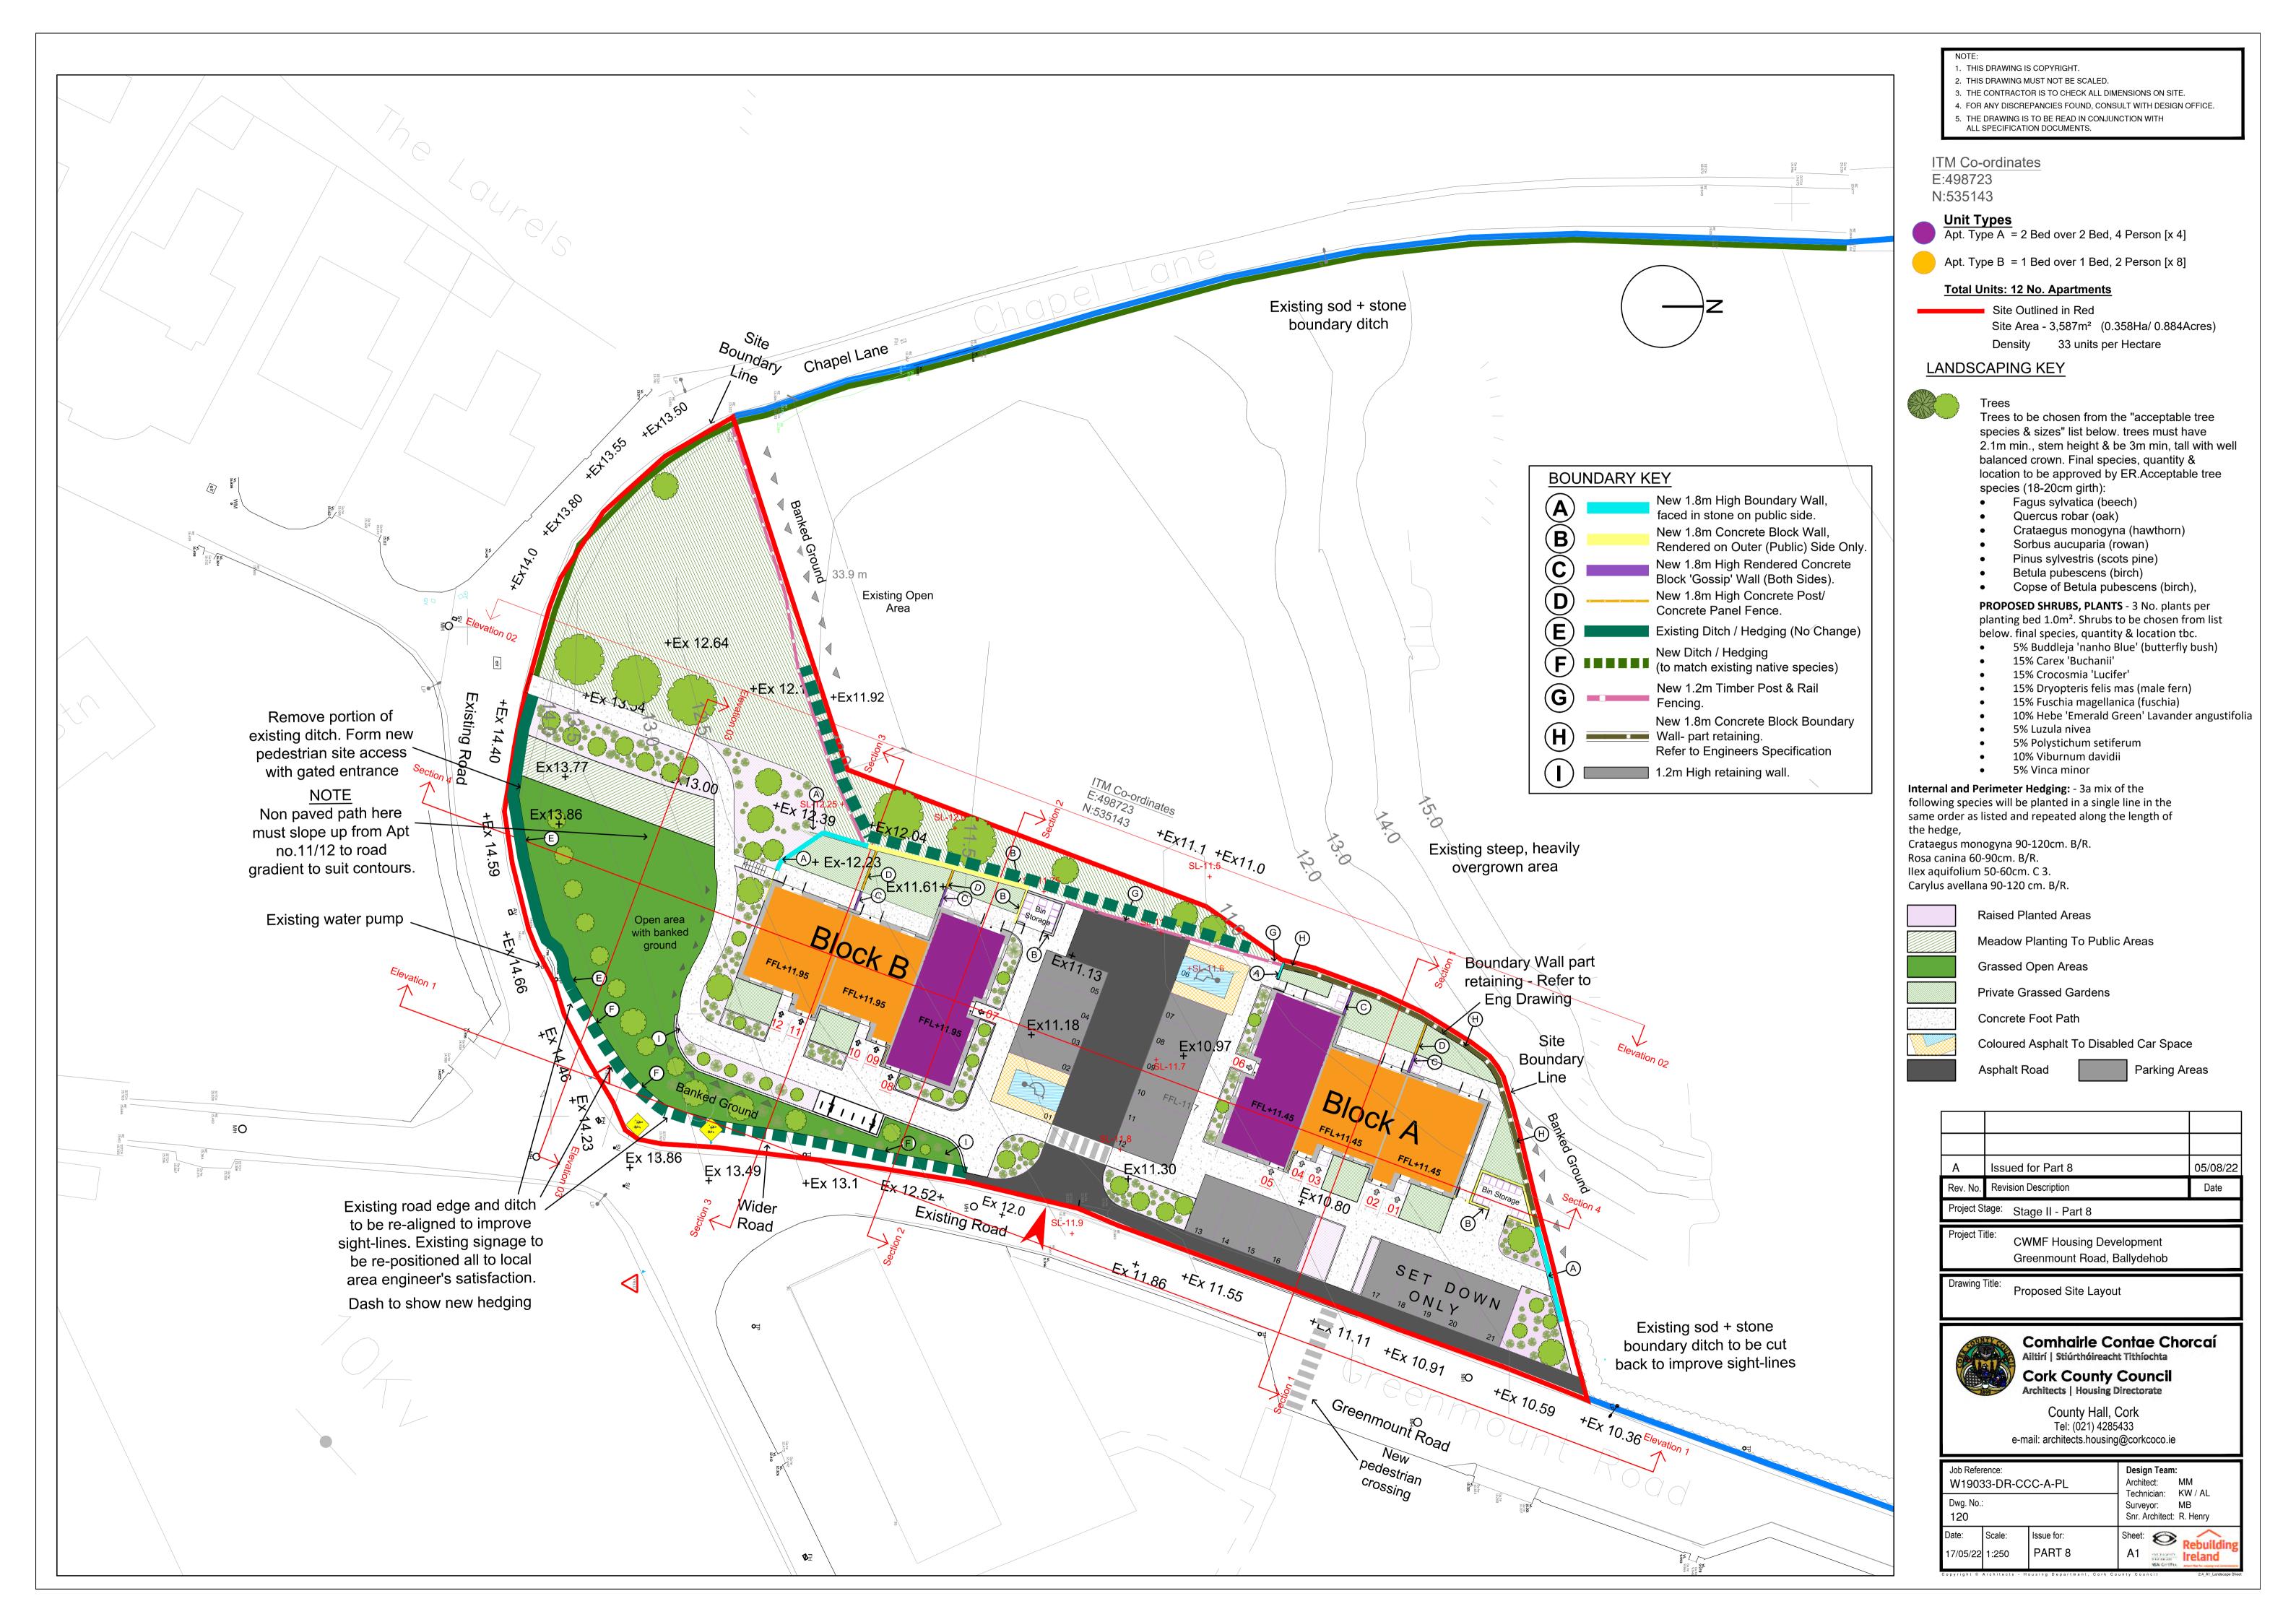

#### **BOUNDARY KEY**

Rail Fencing.

New 1.8m Concrete Block
Boundary Wall- part
retaining.
Refer to Engineers
Specification

1.2m High retaining wall.

| Α          | Issued for Part 8                                     | 05/08/22 |
|------------|-------------------------------------------------------|----------|
| Rev. No.   | Revision Description                                  | Date     |
| Project St | <sup>tage:</sup> Stage II - Part 8                    |          |
| Project Ti | CWMF Housing Development Greenmount Road, Ballydehob. |          |

New 1.8m High Boundary Wall, faced in stone on public side. New 1.8m Concrete  $\bigcirc$ Block Wall, Rendered on Outer (Public) Side Only. New 1.8m High Rendered Concrete Block 'Gossip' Wall (Both Sides). **D** New 1.8m High Concrete Post/ Concrete Panel Fence. Existing Ditch / Hedging E (No Change) New Ditch / Hedging (to match existing) New 1.2m Timber Post & Rail Fencing. New 1.8m Concrete Block Boundary Wall- part retaining. Refer to Engineers Specification 1.2m High retaining wall. 05/08/22 Issued for Part 8 Rev. No. Revision Description Date Project Stage: Stage II - Part 8 **CWMF** Housing Development Greenmount Road, Ballydehob. Block A and B - Type A and B Elevation 2 and 3 Comhairle Contae Chorcaí
Ailtirí | Stiúrthóireacht Tithíochta