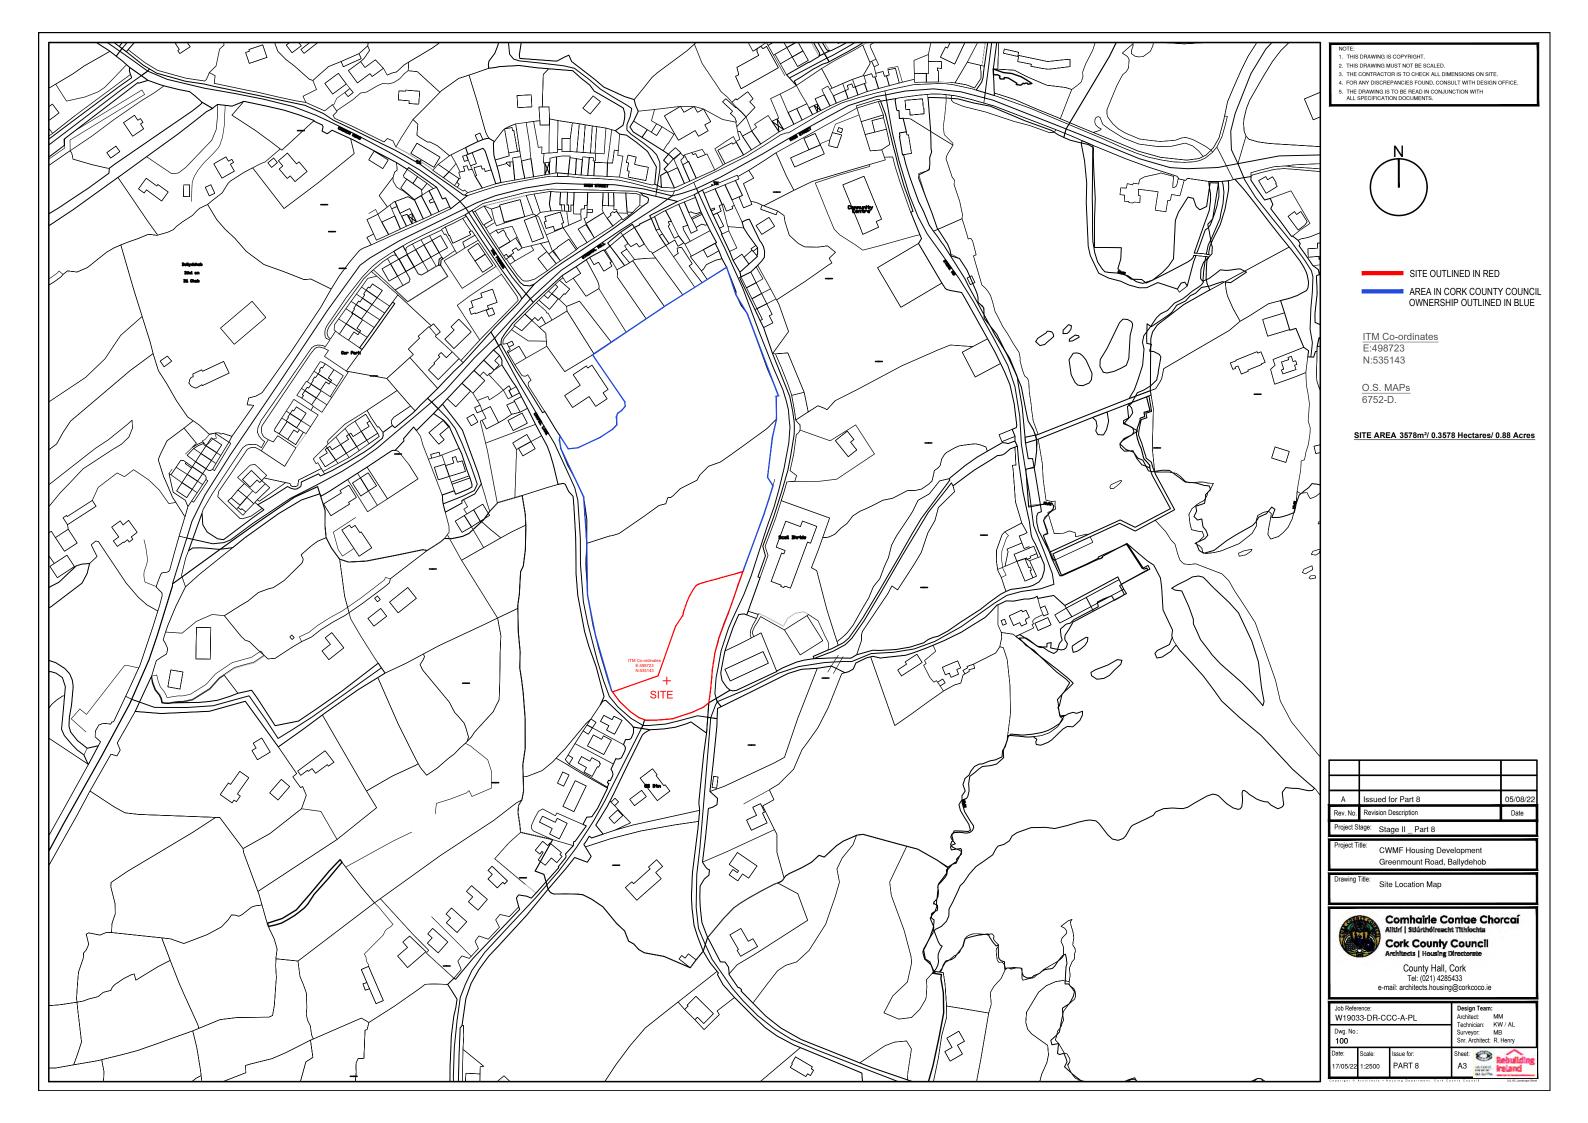

#### **BOUNDARY KEY**

Rail Fencing.

New 1.8m Concrete Block
Boundary Wall- part
retaining.
Refer to Engineers
Specification

1.2m High retaining wall.

| Α          | Issued for Part 8                                     | 05/08/22 |
|------------|-------------------------------------------------------|----------|
| Rev. No.   | Revision Description                                  | Date     |
| Project St | <sup>tage:</sup> Stage II - Part 8                    |          |
| Project Ti | CWMF Housing Development Greenmount Road, Ballydehob. |          |

Block B - Type A and B
Street Section

| Job Reference: W19033_DR_CCC_A_PL |                 |                      |                                       | Design Team: Architect: MM Technician: KW / ÁL |         |  |
|-----------------------------------|-----------------|----------------------|---------------------------------------|------------------------------------------------|---------|--|
| Dwg. No.:<br>140                  |                 |                      | Surveyor: MB Snr. Architect: R. Henry |                                                |         |  |
| Date:<br>17/05/22                 | Scale:<br>1:100 | Issue for:<br>PART 8 | Sheet:                                | MEALTH & SEPTEM STATEMENT IN SAI CEPTIFIE      | iretanu |  |

Project Stage: Stage II - Part 8

Job Reference:

W19033\_DR\_CCC\_A\_PL

17/05/22 1:200/100 PART 8

Scale:

**CWMF Housing Development** 

Block B - Type A and B

Street Section 4

Greenmount Road, Ballydehob.

Comhairle Contae Chorcaí
Ailtirí | Stiúrthóireacht Tithíochta

**Design Team:** Architect: MM Technician: KW / ÁL

Surveyor: MB Snr. Architect: R. Henry

A1 SEATH & SEPTEM INCLUDING MANAGEMENT AND INCLUDING MANAGEMENT AND INCLUDING AND INCL