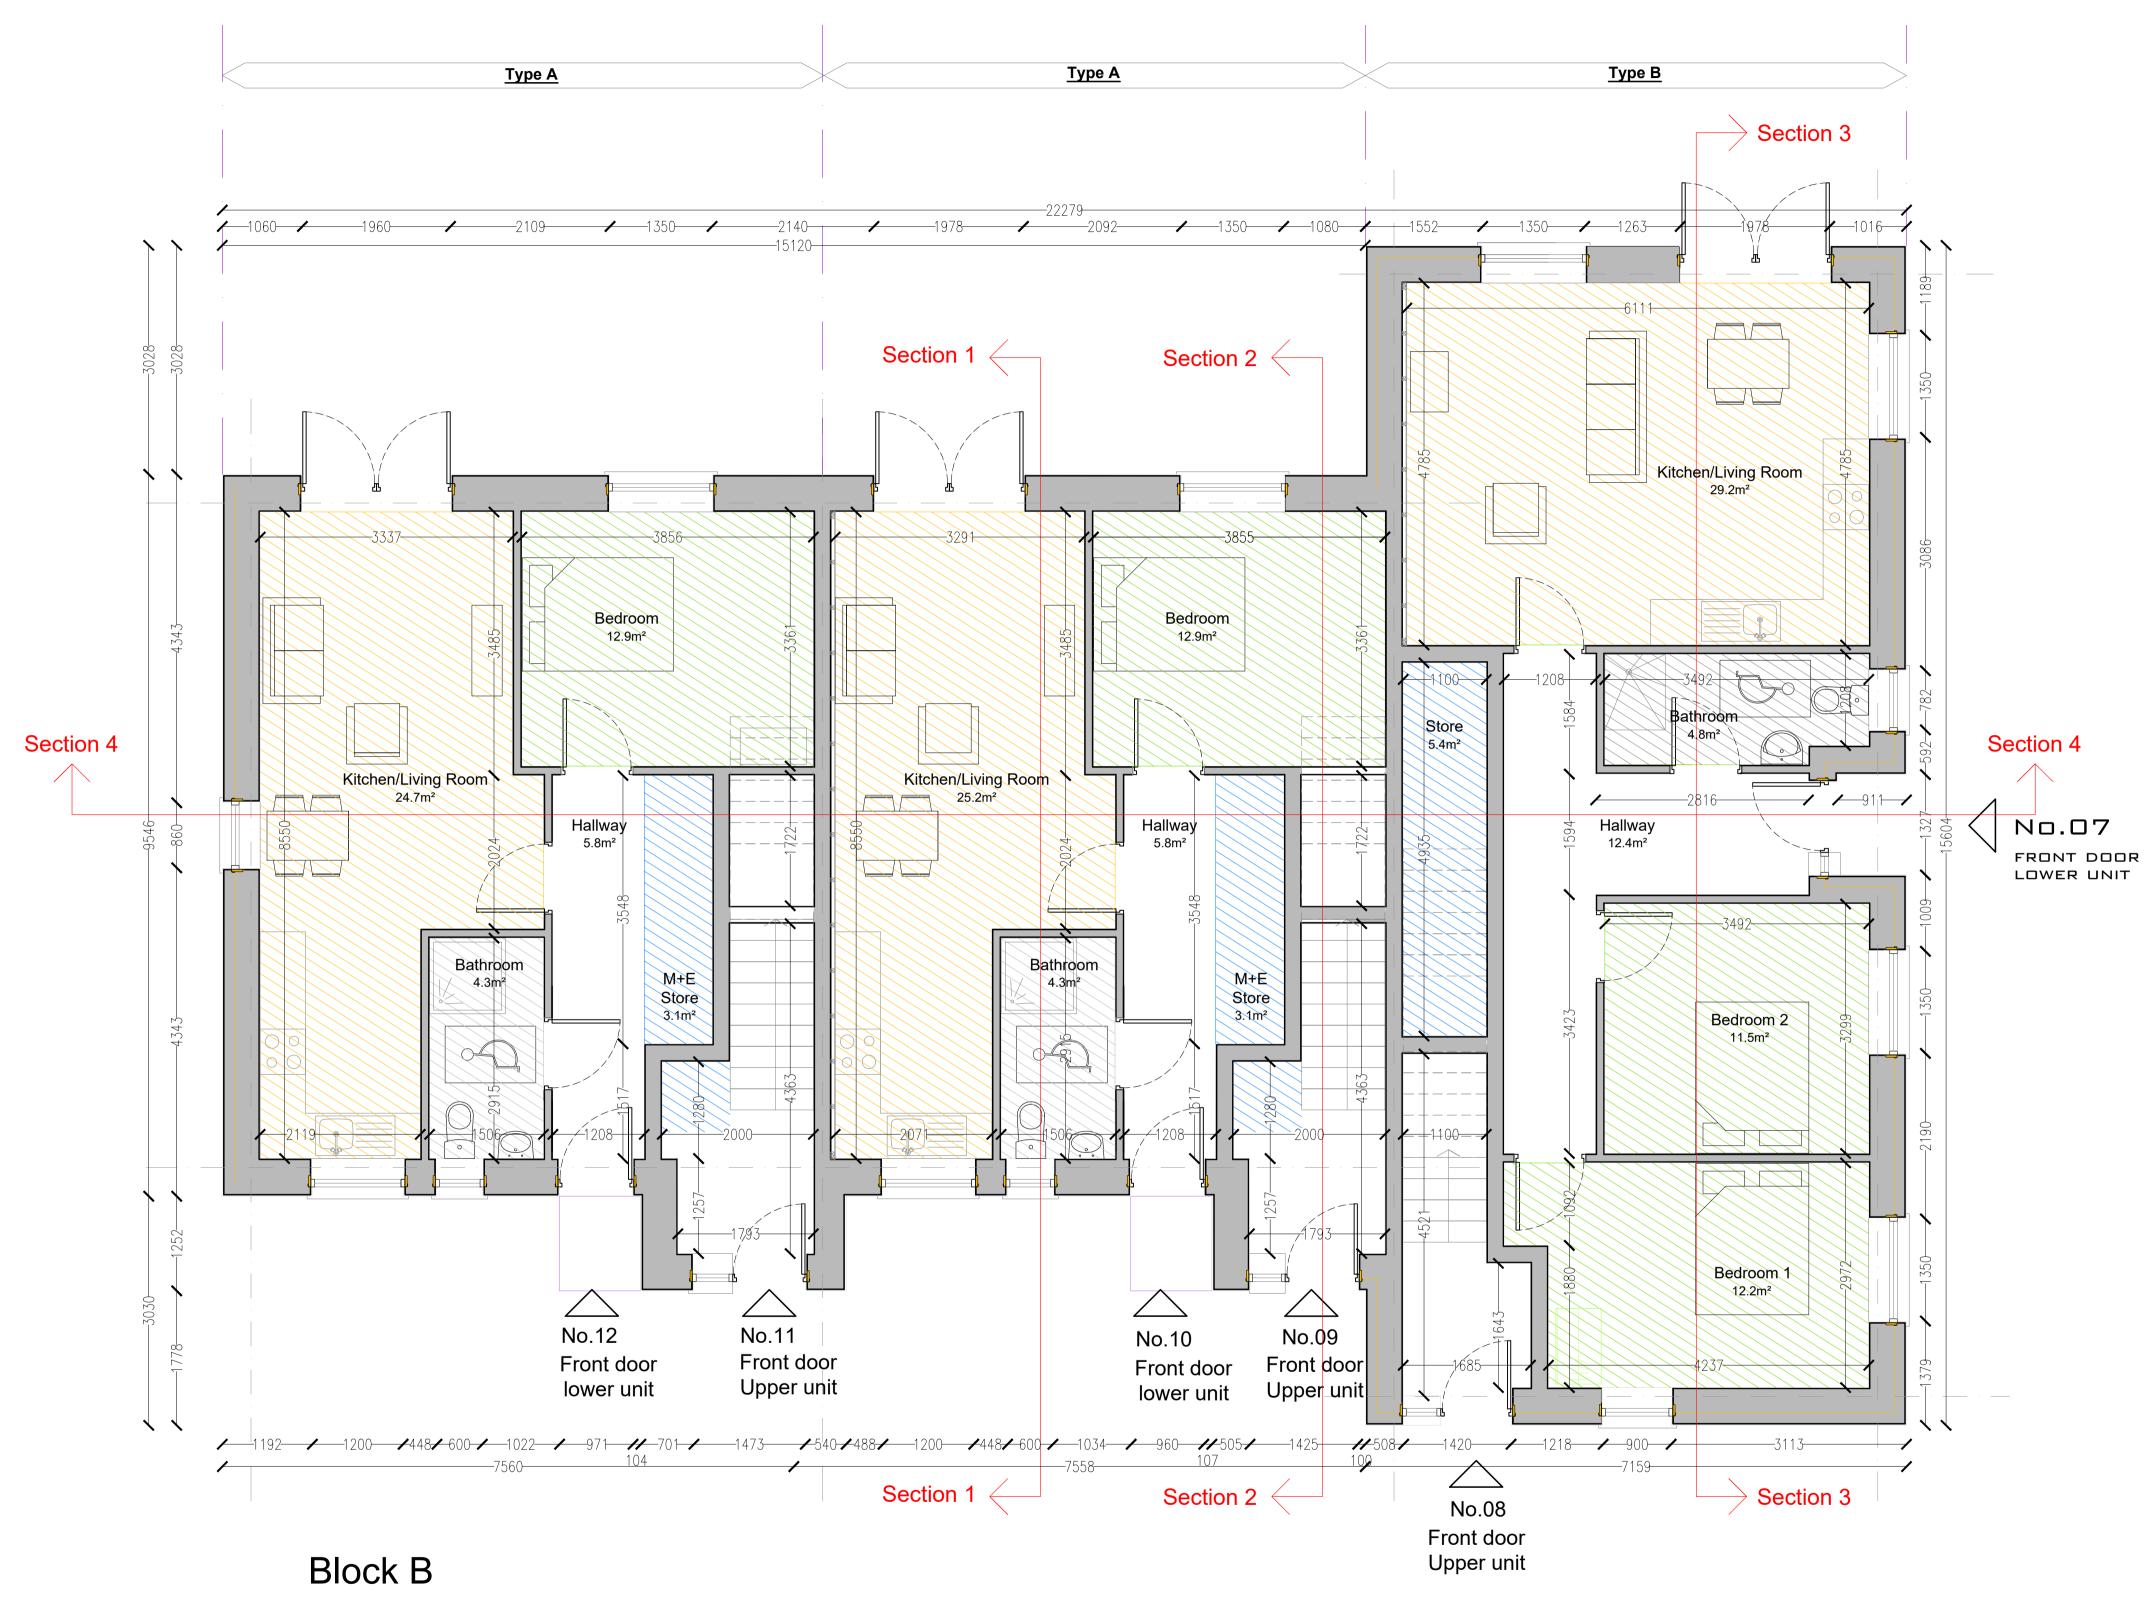

ALL SPECIFICATION DOCUMENTS.

3. THE CONTRACTOR IS TO CHECK ALL DIMENSIONS ON SITE.

5. THE DRAWING IS TO BE READ IN CONJUNCTION WITH

4. FOR ANY DISCREPANCIES FOUND, CONSULT WITH DESIGN OFFICE.

Drawing T

Title:
Block B - Type A and B
Ground Floor Plan

Ground Floor Plan
SCALE 1:50

(Block A is Mirrored)

|        |                                  | TARGET<br>GROSS<br>FLOOR AREA | MINIMUM<br>MAIN LIVING<br>ROOM AREA | AGGREGATE<br>LIVING AREA | BEDROOM<br>AREA | STORAGE<br>AREA |
|--------|----------------------------------|-------------------------------|-------------------------------------|--------------------------|-----------------|-----------------|
|        |                                  | (M²)                          | (M²)                                | (M²)                     | (M²)            | (M²)            |
| Type A | 1 BED/ 2P Apartment (Guidelines) | 45                            | 11                                  | 23                       | 11              | 3               |
|        | G.F. Apartment                   | 52                            | 11.5                                | 24.7                     | 12.6            | 3               |
| Type B | 2 BED/ 4P Apartment (Guidelines) | 73                            | 13                                  | 30                       | 25              | 7               |
|        | G.F. Apartment                   | 77                            | 13.6                                | 29.1                     | 24.7            | 6               |