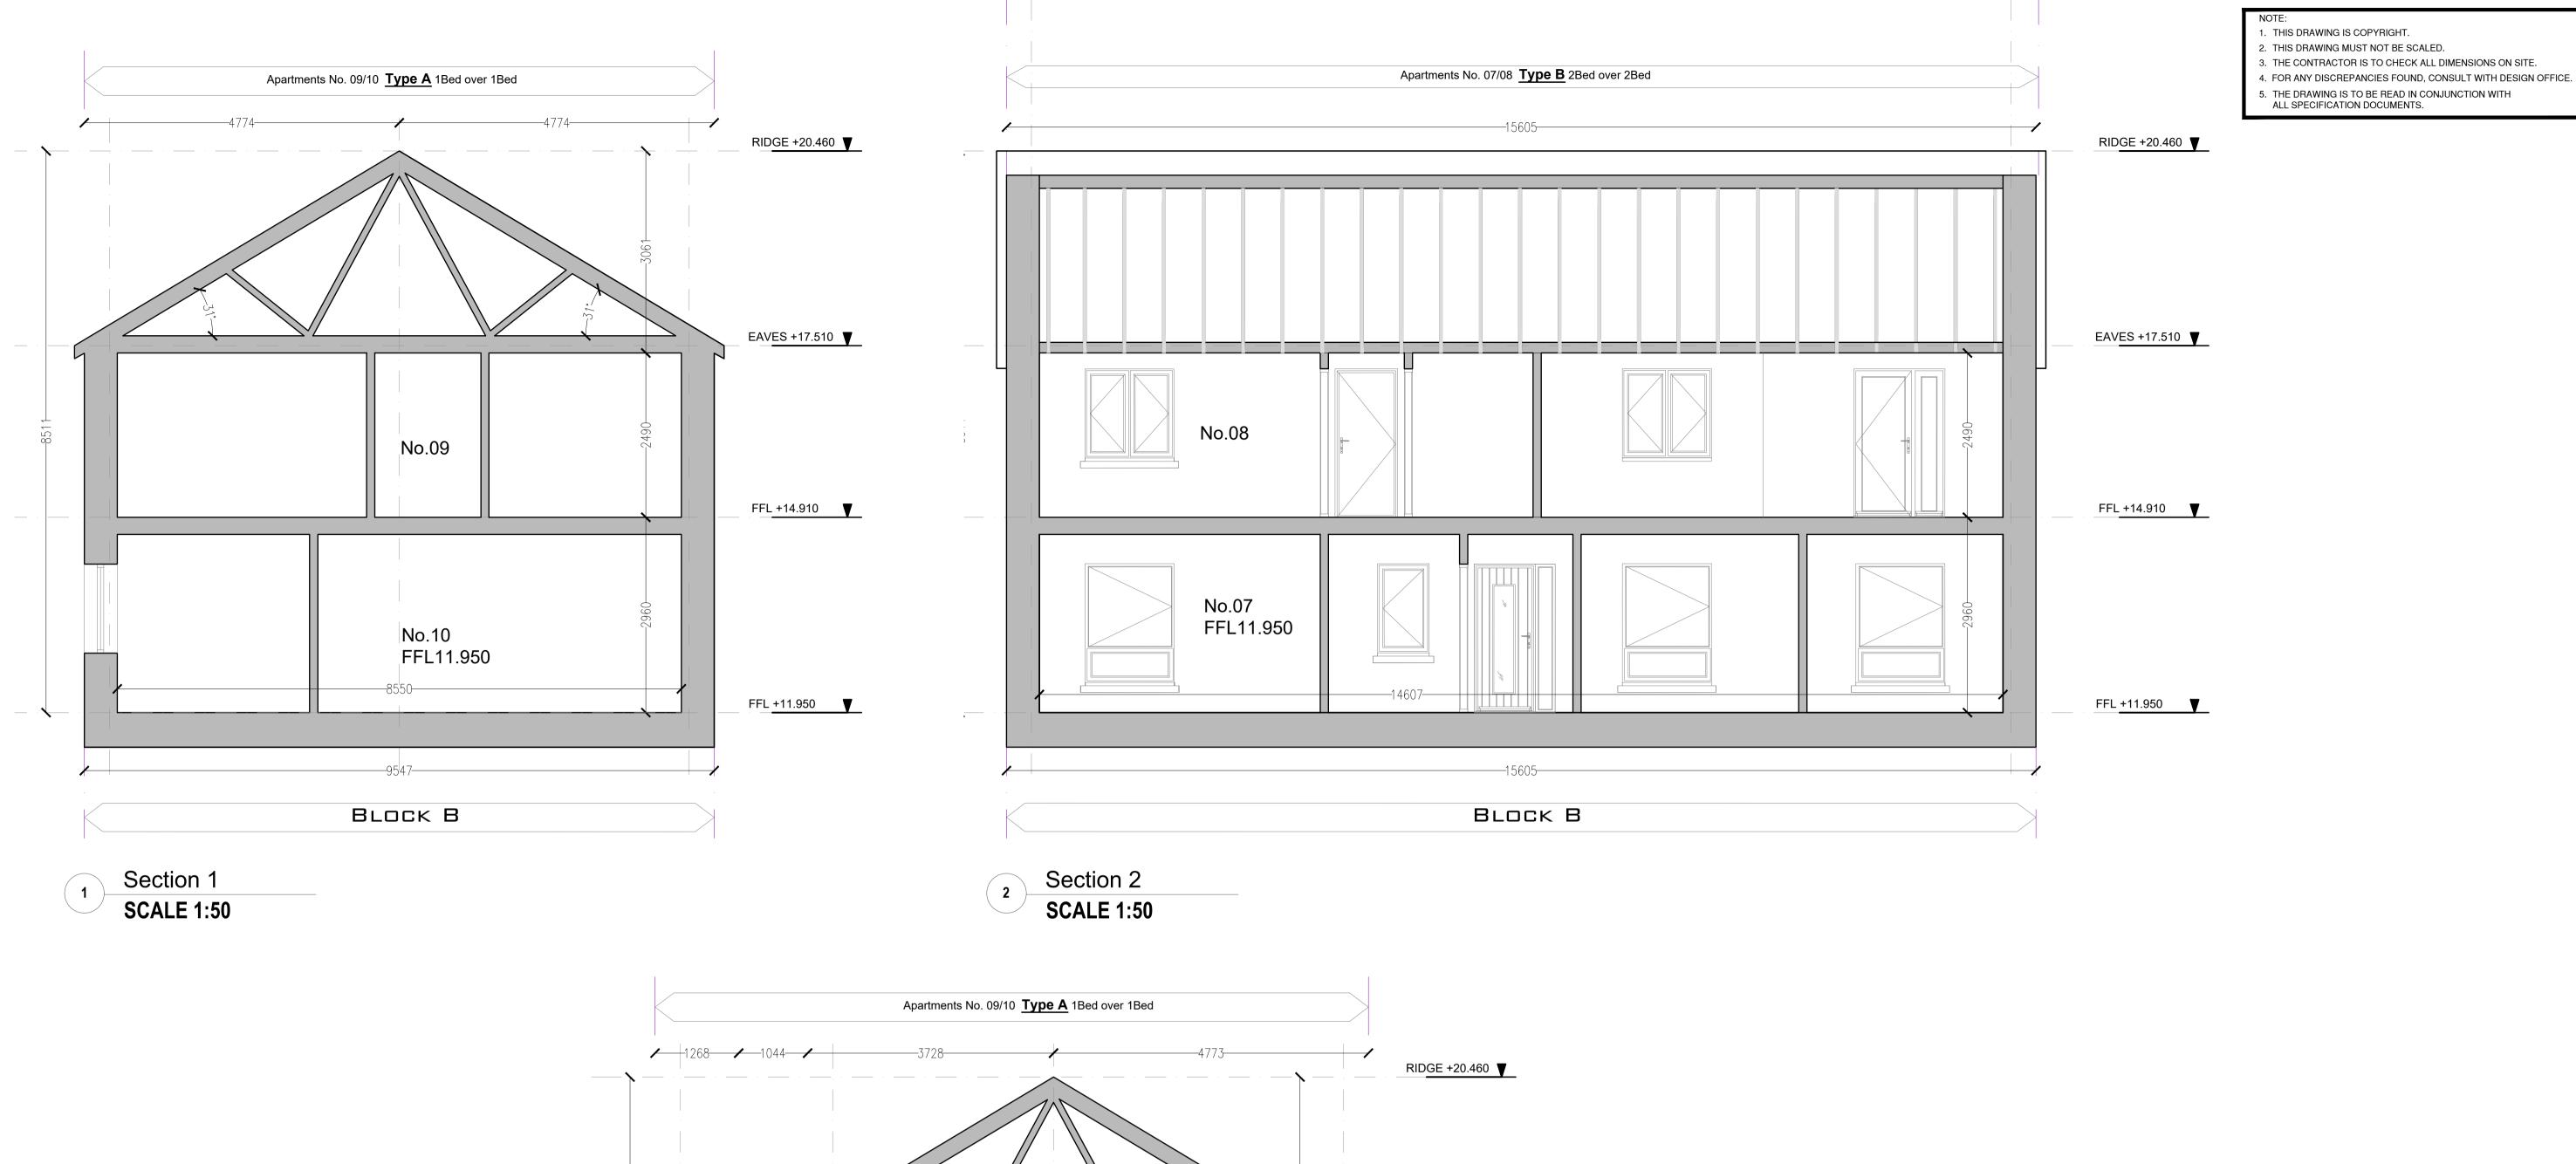

Section 1 - Through Apartment Type A

SCALE 1:100

## Section 2 - Through Apartment Type B SCALE 1:100

Section 3 - Through Apartment Type A

SCALE 1:100

1. THIS DRAWING IS COPYRIGHT.

- 2. THIS DRAWING MUST NOT BE SCALED.
- 3. THE CONTRACTOR IS TO CHECK ALL DIMENSIONS ON SITE.4. FOR ANY DISCREPANCIES FOUND, CONSULT WITH DESIGN OFFICE.
- THE DRAWING IS TO BE READ IN CONJUNCTION WITH ALL SPECIFICATION DOCUMENTS.

05/08/22 Issued for Part 8 Rev. No. Revision Description Project Stage: Stage II - Design

**CWMF Housing Development** Greenmount Road, Ballydehob.

Drawing Title: Block B - Type A and B

Section 1, 2, 3

Comhairle Contae Chorcaí
Alltirí | Stiúrthóireacht Tithíochta Cork County Council
Architects | Housing Directorate