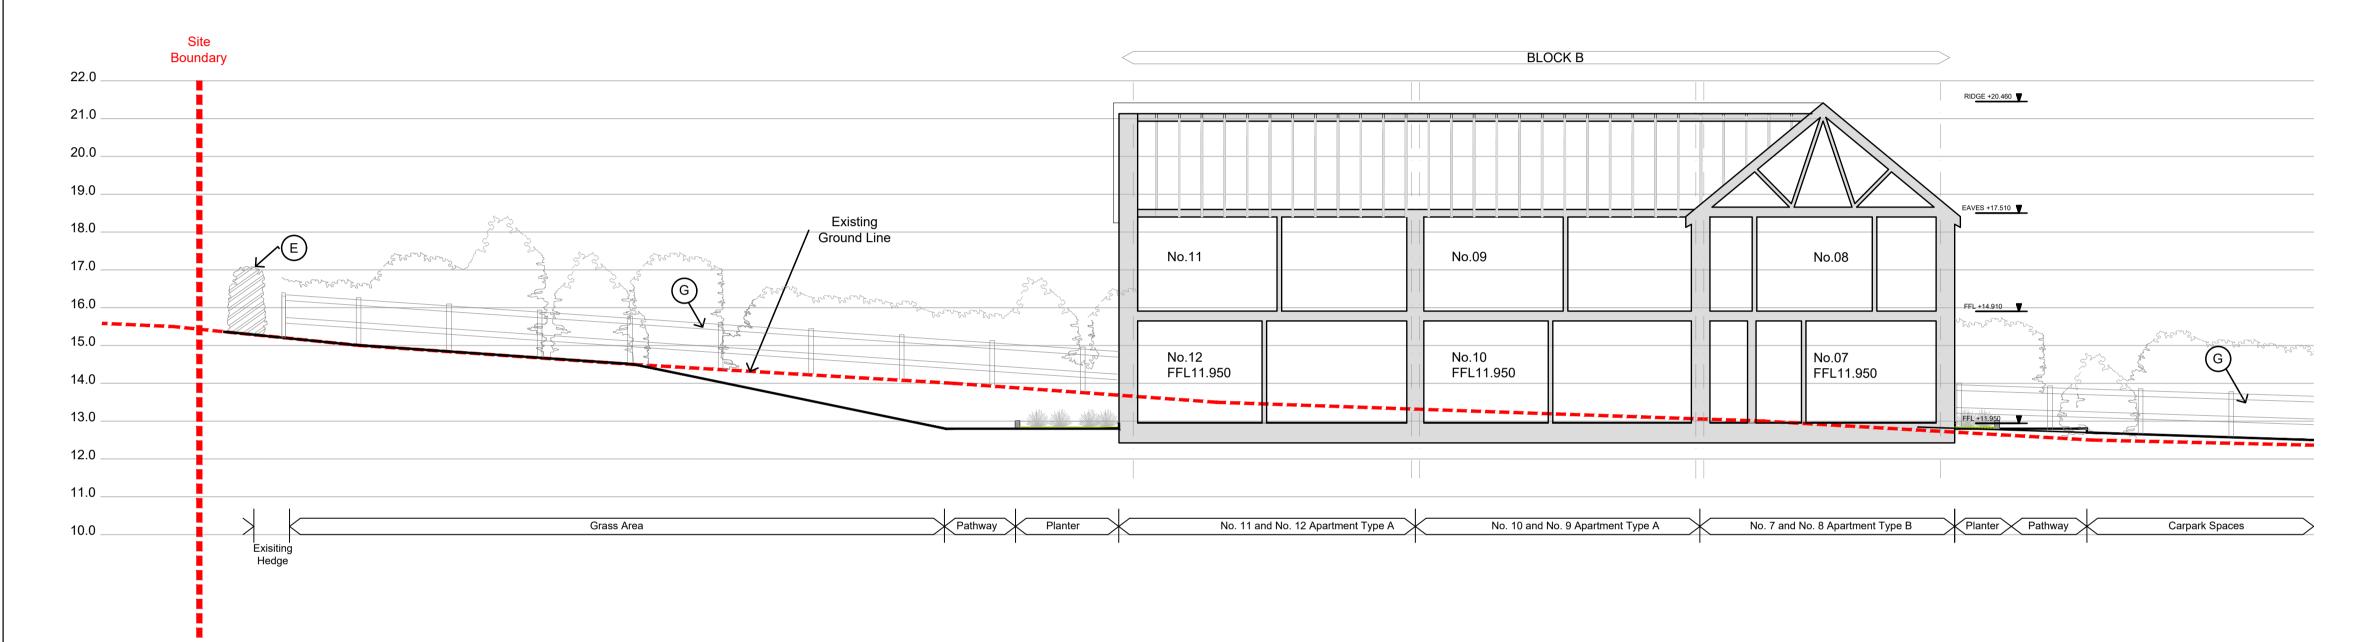

Section 4 - Long Section Through Block A and B **SCALE 1:200** 

Section 4 - Section Though Block B **SCALE 1:100** 

Section 4 - Section Through Block A **SCALE 1:100** 

- 1. THIS DRAWING IS COPYRIGHT. 2. THIS DRAWING MUST NOT BE SCALED.
- 3. THE CONTRACTOR IS TO CHECK ALL DIMENSIONS ON SITE.
- 4. FOR ANY DISCREPANCIES FOUND, CONSULT WITH DESIGN OFFICE.
- 5. THE DRAWING IS TO BE READ IN CONJUNCTION WITH ALL SPECIFICATION DOCUMENTS.

Project Stage: Stage II - Part 8

Job Reference:

W19033\_DR\_CCC\_A\_PL

17/05/22 1:200/100 PART 8

Scale:

**CWMF Housing Development** 

Block B - Type A and B

Street Section 4

Greenmount Road, Ballydehob.

Comhairle Contae Chorcaí
Ailtirí | Stiúrthóireacht Tithíochta

**Design Team:** Architect: MM Technician: KW / ÁL

Surveyor: MB Snr. Architect: R. Henry

A1 SEATH & SEPTEM INCLUDING MANAGEMENT AND INCLUDING MANAGEMENT AND INCLUDING AND INCL