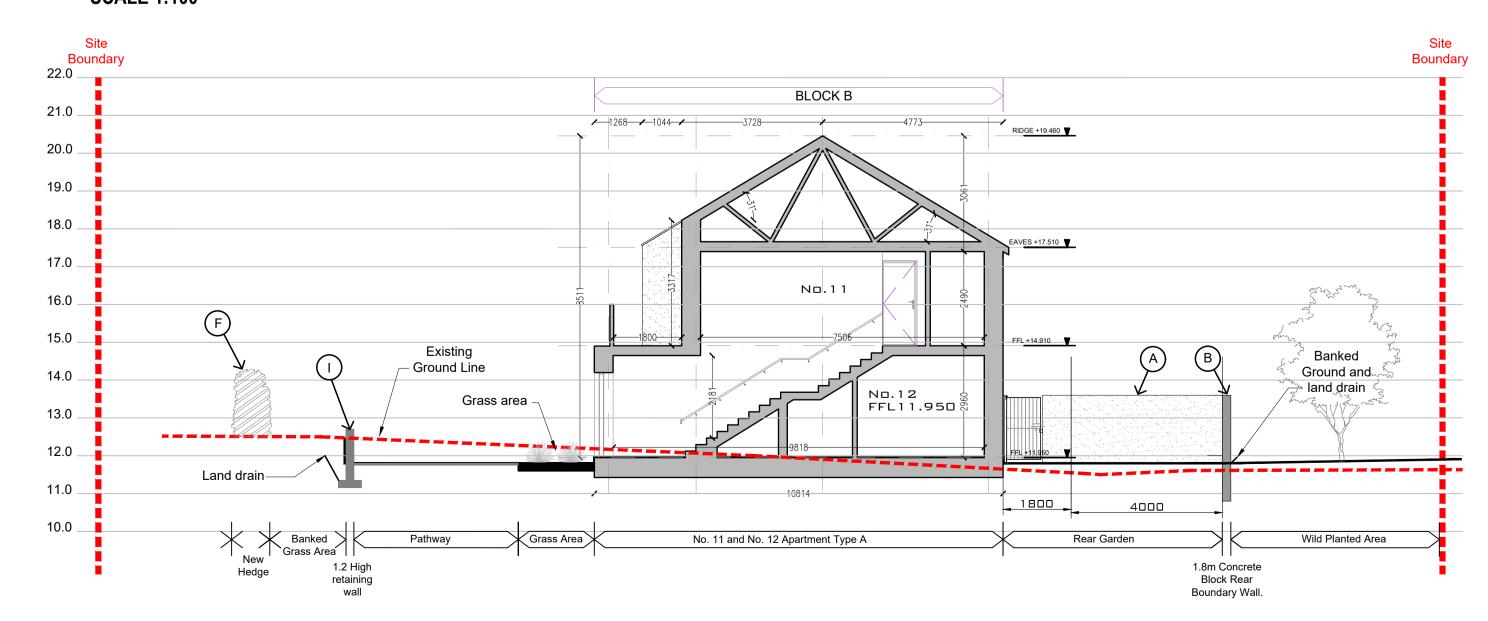

Section 1 - Through Apartment Type A

SCALE 1:100

## Section 2 - Through Apartment Type B SCALE 1:100

Section 3 - Through Apartment Type A

SCALE 1:100

1. THIS DRAWING IS COPYRIGHT.

- 2. THIS DRAWING MUST NOT BE SCALED.
- 3. THE CONTRACTOR IS TO CHECK ALL DIMENSIONS ON SITE.4. FOR ANY DISCREPANCIES FOUND, CONSULT WITH DESIGN OFFICE.
- THE DRAWING IS TO BE READ IN CONJUNCTION WITH ALL SPECIFICATION DOCUMENTS.

Section 4 - Long Section Through Block A and B **SCALE 1:200** 

Section 4 - Section Though Block B **SCALE 1:100** 

Section 4 - Section Through Block A **SCALE 1:100** 

- 1. THIS DRAWING IS COPYRIGHT. 2. THIS DRAWING MUST NOT BE SCALED.
- 3. THE CONTRACTOR IS TO CHECK ALL DIMENSIONS ON SITE.
- 4. FOR ANY DISCREPANCIES FOUND, CONSULT WITH DESIGN OFFICE.
- 5. THE DRAWING IS TO BE READ IN CONJUNCTION WITH ALL SPECIFICATION DOCUMENTS.

05/08/22 Issued for Part 8 Rev. No. Revision Description Project Stage: Stage II - Design

**CWMF Housing Development** Greenmount Road, Ballydehob.

Drawing Title: Block B - Type A and B

Section 1, 2, 3

Comhairle Contae Chorcaí
Alltirí | Stiúrthóireacht Tithíochta Cork County Council
Architects | Housing Directorate