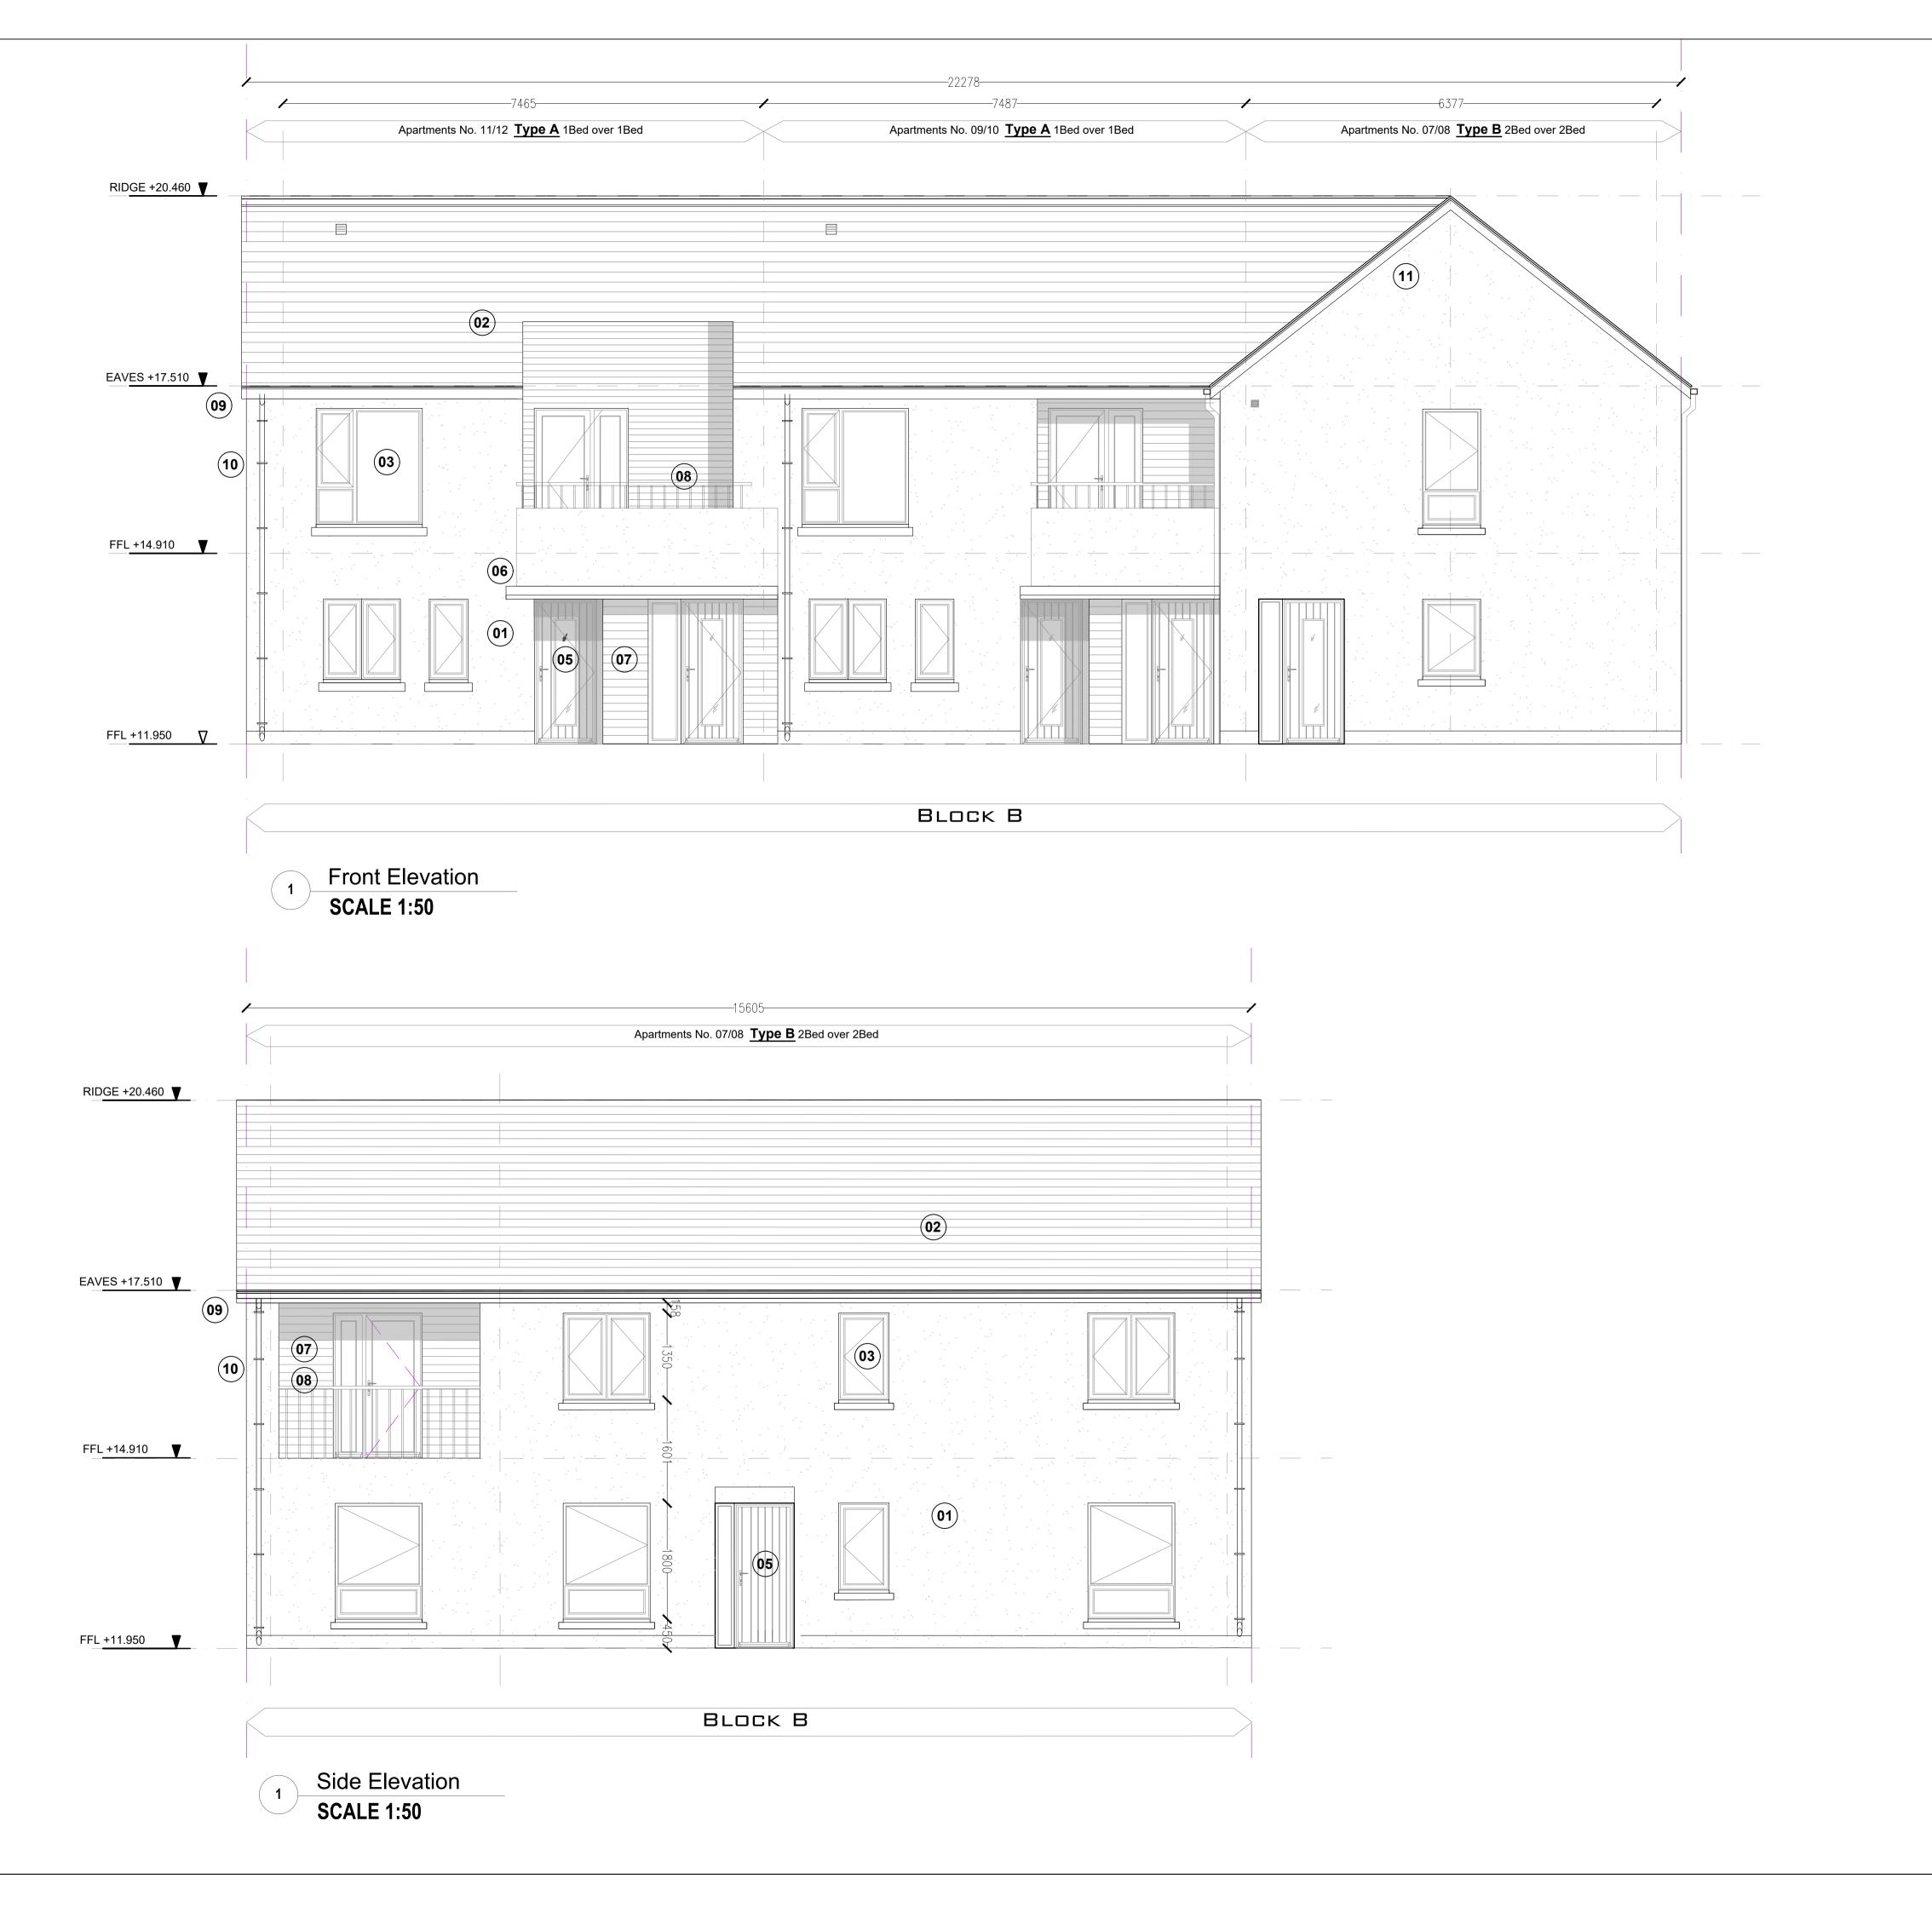

#### **LEGEND**:

- **01:** Wet-dash render finish to selected
- 02: Fibre cement slate, blue-black in
- 03: Aluminium/ dark uPVC windows to
- selected colour 04: Aluminium/ dark uPVC window/ door
- set to selected colour
- **05:** Composite engineered door with a hardwood
- finish to selected colour **06:** Projecting zinc canopy over entrance
- **07:** Timber Cladding
- **08:** Galvanised steel rail to balcony 09: Aluminium/ dark uPVC fascia to
- selected colour
- 10: Aluminium/ dark uPVC rainwater
- goods to selected colour
- 11: Proprietery aliminium/ dark uPVC verge system to selected colour12: Smooth render finish to selected
- colour

**CWMF** Housing Development Greenmount Road, Ballydehob.

Block B - Type A and B Front and North Elevation

Apartments No. 11/12 **Type A** 1Bed over 1Bed RIDGE +20.460 ▼ EAVES +17.510 \ 09 03) 10 FFL\_+14.910 01 FFL +11.950 Вьоск В

Side Elevation

- 1. THIS DRAWING IS COPYRIGHT.
- 2. THIS DRAWING MUST NOT BE SCALED.
- 3. THE CONTRACTOR IS TO CHECK ALL DIMENSIONS ON SITE. 4. FOR ANY DISCREPANCIES FOUND, CONSULT WITH DESIGN OFFICE.
- 5. THE DRAWING IS TO BE READ IN CONJUNCTION WITH ALL SPECIFICATION DOCUMENTS.