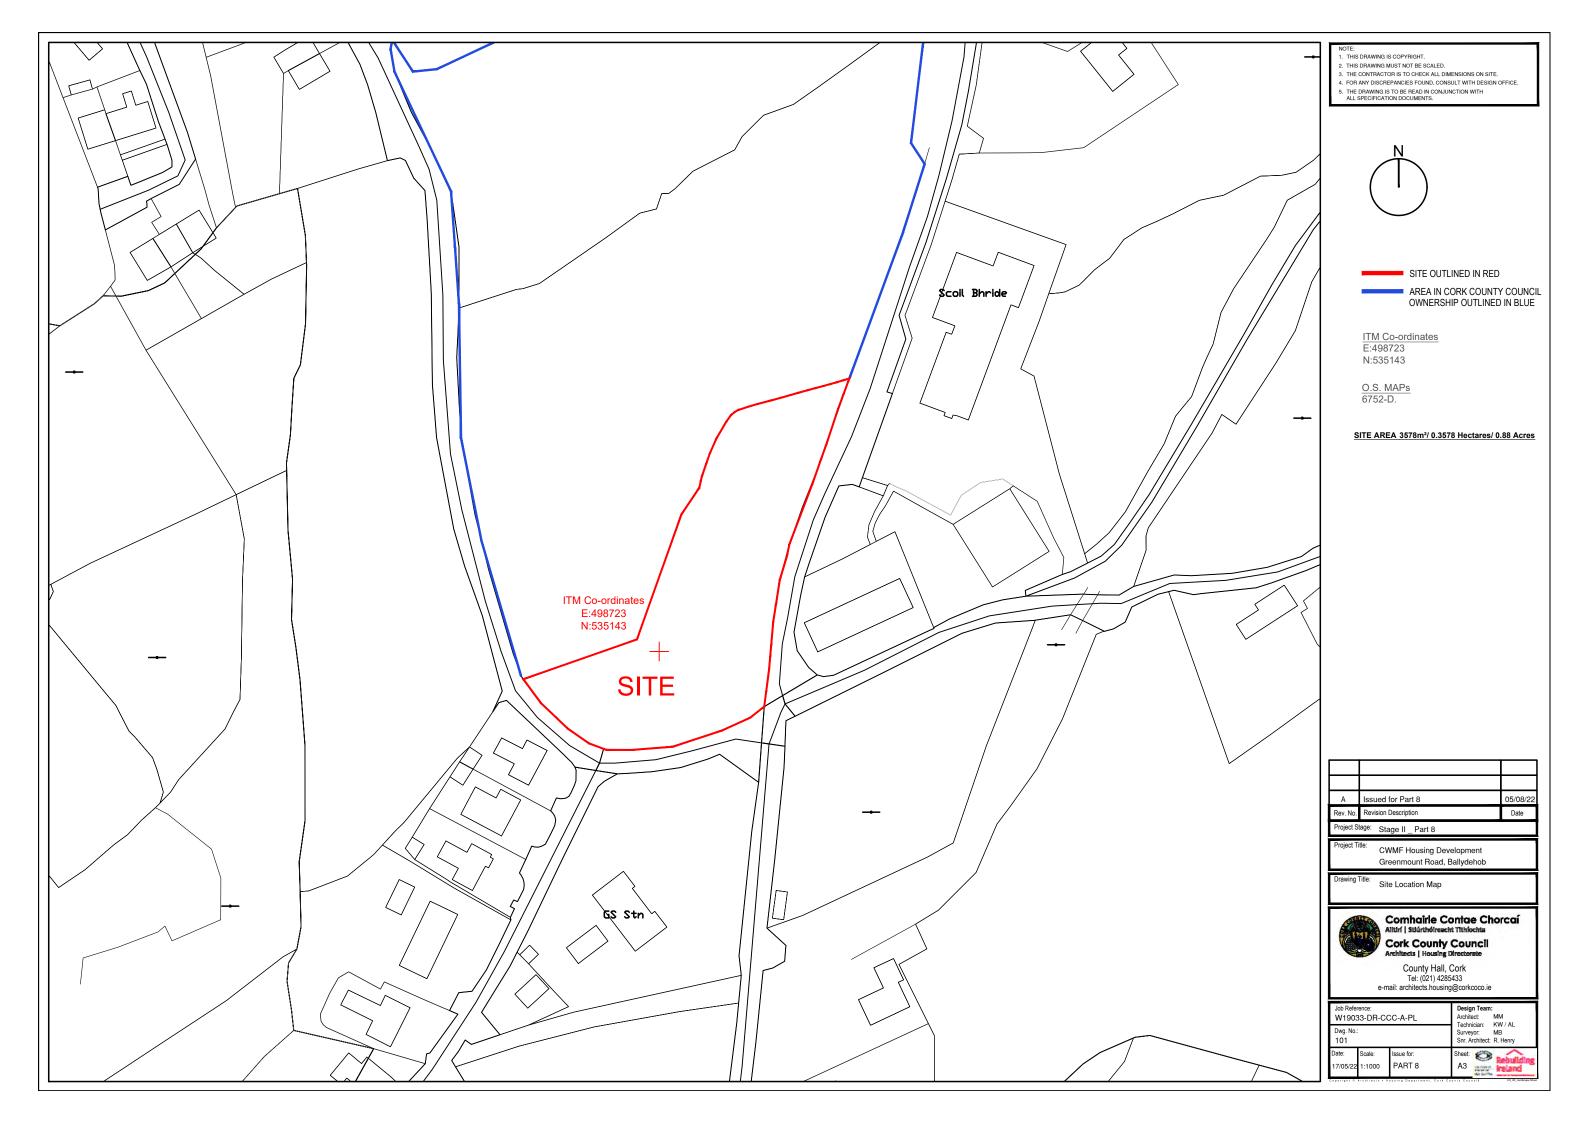

#### **BOUNDARY KEY**

Rail Fencing.

New 1.8m Concrete Block
Boundary Wall- part
retaining.
Refer to Engineers
Specification

1.2m High retaining wall.

| Α          | Issued for Part 8                                     | 05/08/22 |
|------------|-------------------------------------------------------|----------|
| Rev. No.   | Revision Description                                  | Date     |
| Project St | <sup>tage:</sup> Stage II - Part 8                    |          |
| Project Ti | CWMF Housing Development Greenmount Road, Ballydehob. |          |

Block B - Type A and B
Street Section

| Job Reference: W19033_DR_CCC_A_PL |                 |                      |                                       | Design Team: Architect: MM Technician: KW / ÁL |         |  |
|-----------------------------------|-----------------|----------------------|---------------------------------------|------------------------------------------------|---------|--|
| Dwg. No.:<br>140                  |                 |                      | Surveyor: MB Snr. Architect: R. Henry |                                                |         |  |
| Date:<br>17/05/22                 | Scale:<br>1:100 | Issue for:<br>PART 8 | Sheet:                                | MEALTH & SEPTEM STATEMENT IN SAI CEPTIFIE      | iretanu |  |

Project Stage: Stage II - Part 8

Job Reference:

W19033\_DR\_CCC\_A\_PL

17/05/22 1:200/100 PART 8

Scale:

**CWMF Housing Development** 

Block B - Type A and B

Street Section 4

Greenmount Road, Ballydehob.

Comhairle Contae Chorcaí
Ailtirí | Stiúrthóireacht Tithíochta

**Design Team:** Architect: MM Technician: KW / ÁL

Surveyor: MB Snr. Architect: R. Henry

A1 SEATH & SEPTEM INCLUDING MANAGEMENT AND INCLUDING MANAGEMENT AND INCLUDING AND INCL