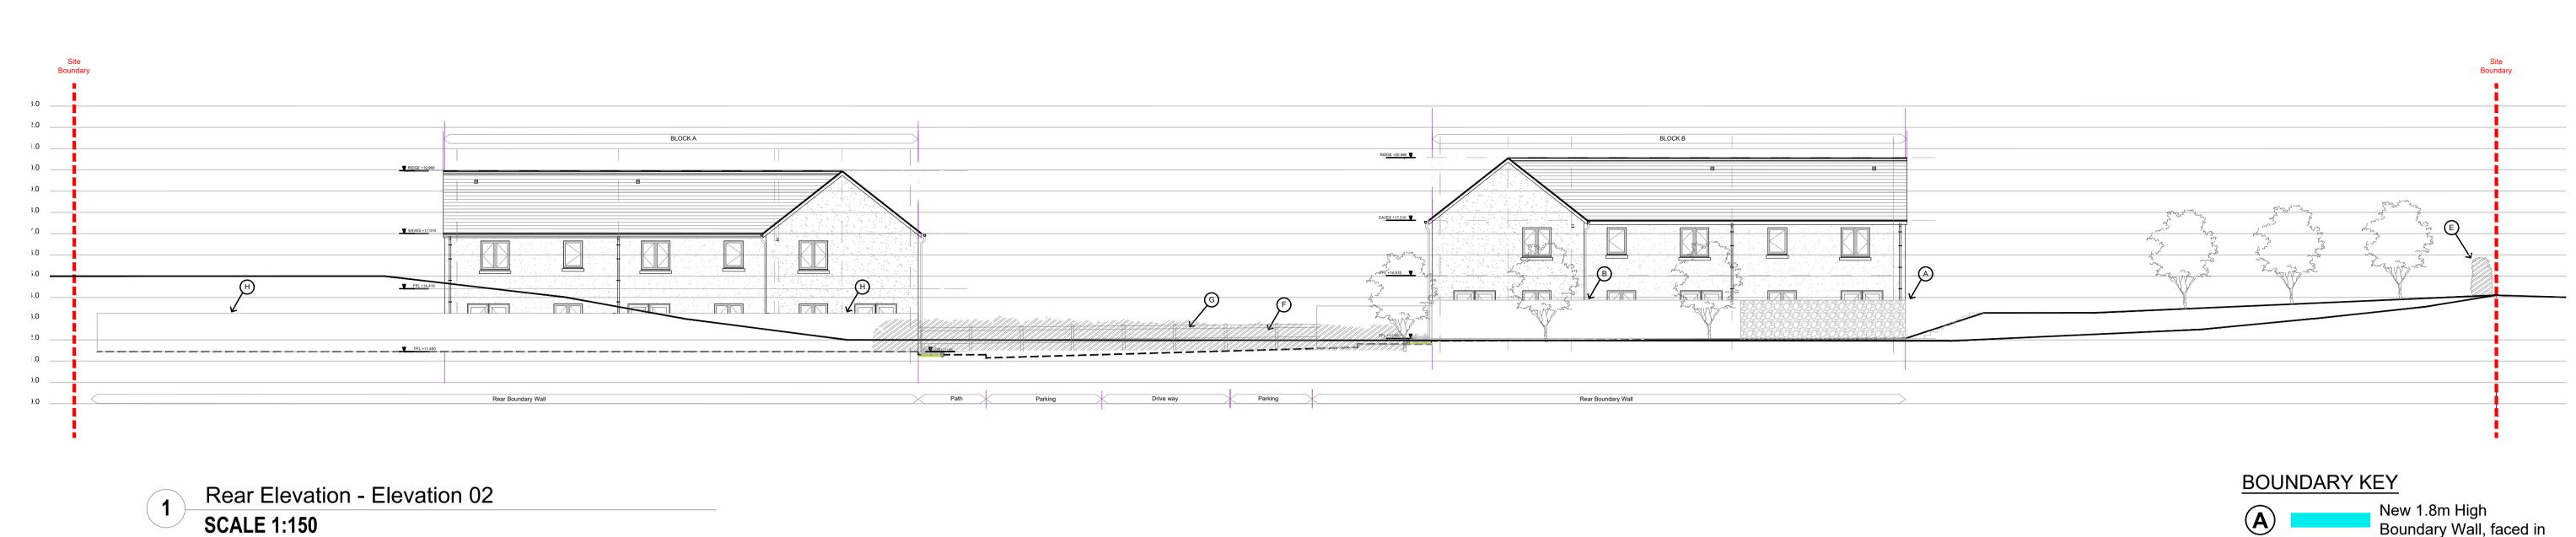

#### **BOUNDARY KEY**

Rail Fencing.

New 1.8m Concrete Block
Boundary Wall- part
retaining.
Refer to Engineers
Specification

1.2m High retaining wall.

| Α          | Issued for Part 8                                     | 05/08/22 |
|------------|-------------------------------------------------------|----------|
| Rev. No.   | Revision Description                                  | Date     |
| Project St | <sup>tage:</sup> Stage II - Part 8                    |          |
| Project Ti | CWMF Housing Development Greenmount Road, Ballydehob. |          |

New 1.8m High Boundary Wall, faced in stone on public side. New 1.8m Concrete  $\bigcirc$ Block Wall, Rendered on Outer (Public) Side Only. New 1.8m High Rendered Concrete Block 'Gossip' Wall (Both Sides). **D** New 1.8m High Concrete Post/ Concrete Panel Fence. Existing Ditch / Hedging E (No Change) New Ditch / Hedging (to match existing) New 1.2m Timber Post & Rail Fencing. New 1.8m Concrete Block Boundary Wall- part retaining. Refer to Engineers Specification 1.2m High retaining wall. 05/08/22 Issued for Part 8 Rev. No. Revision Description Date Project Stage: Stage II - Part 8 **CWMF** Housing Development Greenmount Road, Ballydehob. Block A and B - Type A and B Elevation 2 and 3 Comhairle Contae Chorcaí
Ailtirí | Stiúrthóireacht Tithíochta