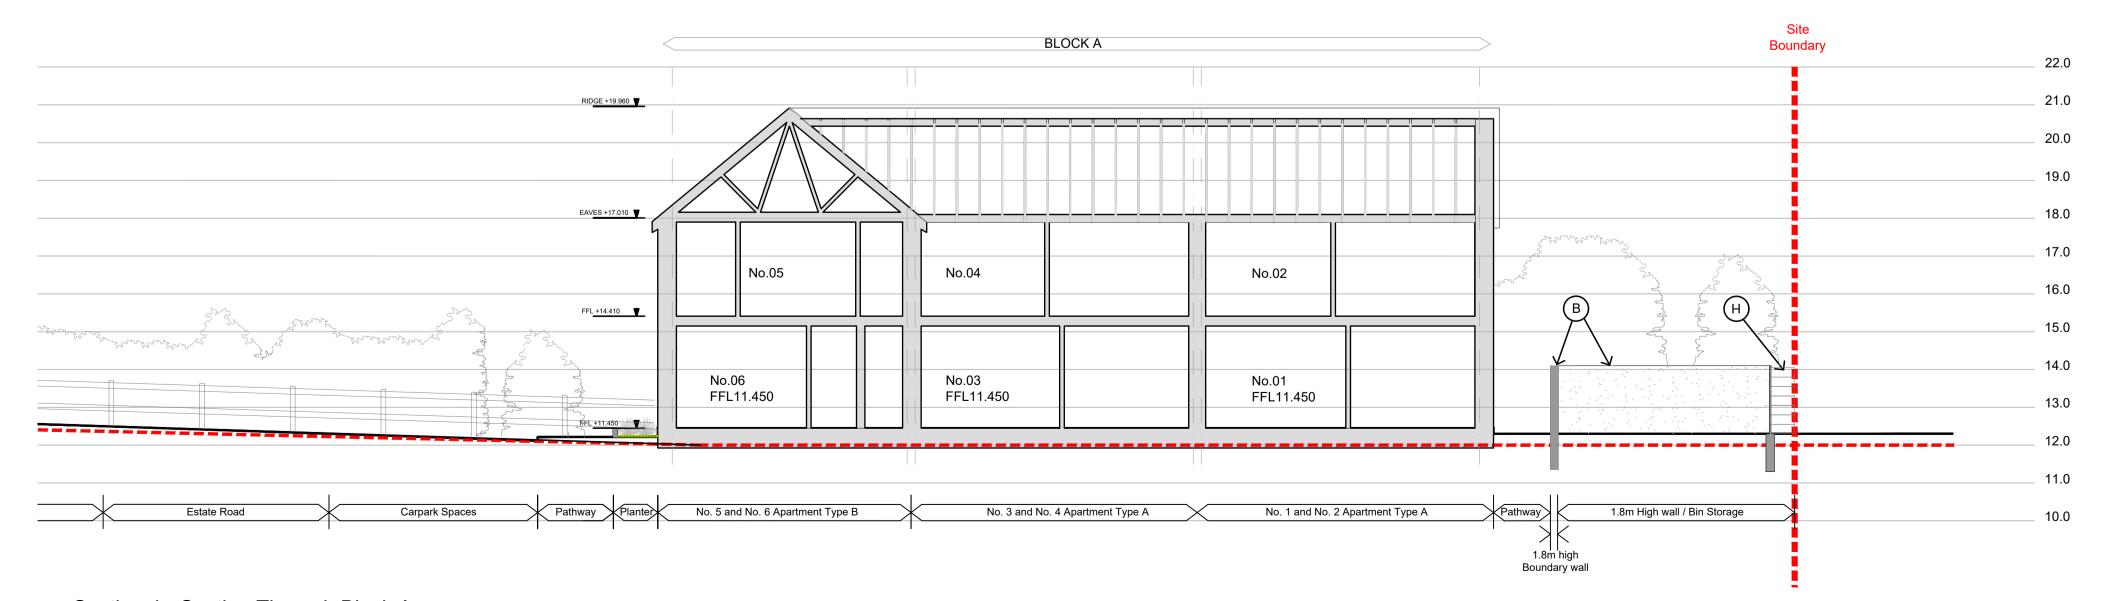

Section 4 - Long Section Through Block A and B **SCALE 1:200** 

Section 4 - Section Though Block B **SCALE 1:100** 

Section 4 - Section Through Block A **SCALE 1:100** 

- 1. THIS DRAWING IS COPYRIGHT. 2. THIS DRAWING MUST NOT BE SCALED.
- 3. THE CONTRACTOR IS TO CHECK ALL DIMENSIONS ON SITE.
- 4. FOR ANY DISCREPANCIES FOUND, CONSULT WITH DESIGN OFFICE.
- 5. THE DRAWING IS TO BE READ IN CONJUNCTION WITH ALL SPECIFICATION DOCUMENTS.

Project Stage: Stage II - Part 8

Job Reference:

W19033\_DR\_CCC\_A\_PL

17/05/22 1:200/100 PART 8

Scale:

**CWMF Housing Development** 

Block B - Type A and B

Street Section 4

Greenmount Road, Ballydehob.

Comhairle Contae Chorcaí
Ailtirí | Stiúrthóireacht Tithíochta

**Design Team:** Architect: MM Technician: KW / ÁL

Surveyor: MB Snr. Architect: R. Henry

A1 SEATH & SEPTEM INCLUDING MANAGEMENT AND INCLUDING MANAGEMENT AND INCLUDING AND INCL