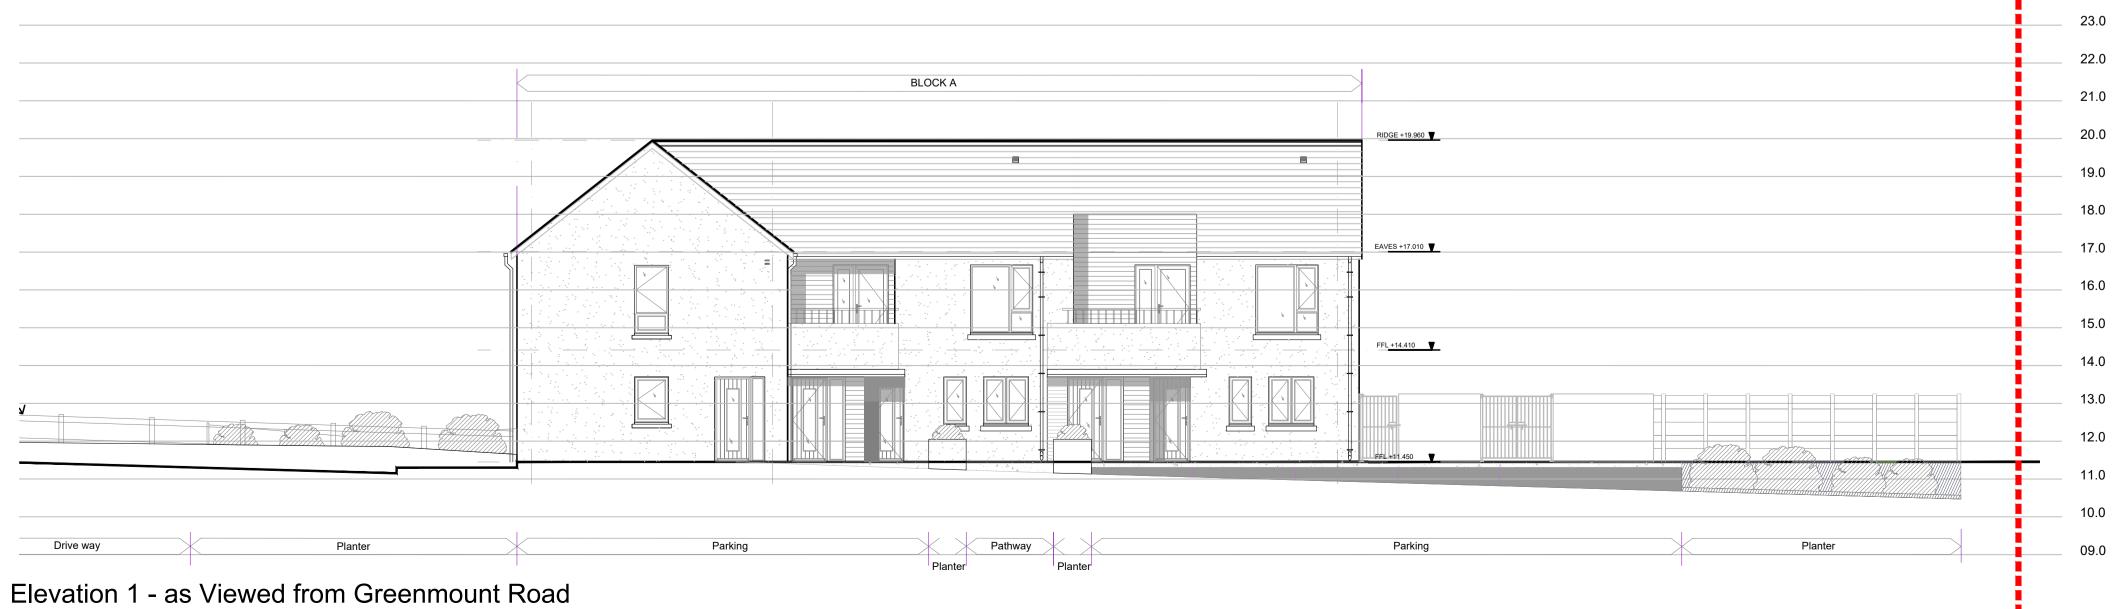

New 1.8m High Boundary Wall, faced in stone on public side. New 1.8m Concrete  $\bigcirc$ Block Wall, Rendered on Outer (Public) Side Only. New 1.8m High Rendered Concrete Block 'Gossip' Wall (Both Sides). **D** New 1.8m High Concrete Post/ Concrete Panel Fence. Existing Ditch / Hedging E (No Change) New Ditch / Hedging (to match existing) New 1.2m Timber Post & Rail Fencing. New 1.8m Concrete Block Boundary Wall- part retaining. Refer to Engineers Specification 1.2m High retaining wall. 05/08/22 Issued for Part 8 Rev. No. Revision Description Date Project Stage: Stage II - Part 8 **CWMF** Housing Development Greenmount Road, Ballydehob. Block A and B - Type A and B Elevation 2 and 3 Comhairle Contae Chorcaí
Ailtirí | Stiúrthóireacht Tithíochta