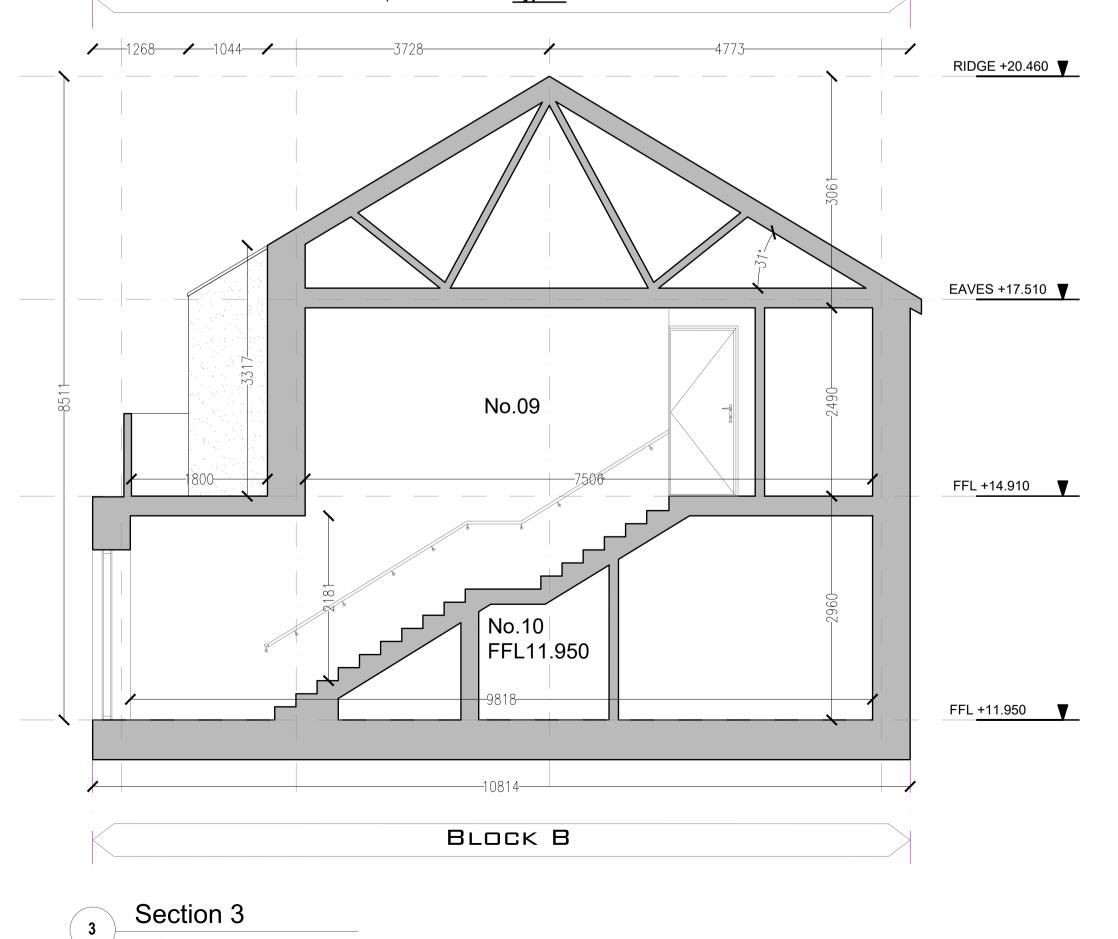

## Section 2 - Through Apartment Type B SCALE 1:100

Section 3 - Through Apartment Type A

SCALE 1:100

1. THIS DRAWING IS COPYRIGHT.

- 2. THIS DRAWING MUST NOT BE SCALED.
- 3. THE CONTRACTOR IS TO CHECK ALL DIMENSIONS ON SITE.4. FOR ANY DISCREPANCIES FOUND, CONSULT WITH DESIGN OFFICE.
- THE DRAWING IS TO BE READ IN CONJUNCTION WITH ALL SPECIFICATION DOCUMENTS.

05/08/22 Issued for Part 8 Rev. No. Revision Description Project Stage: Stage II - Design

**CWMF Housing Development** Greenmount Road, Ballydehob.

Drawing Title: Block B - Type A and B

Section 1, 2, 3

Comhairle Contae Chorcaí
Alltirí | Stiúrthóireacht Tithíochta Cork County Council
Architects | Housing Directorate