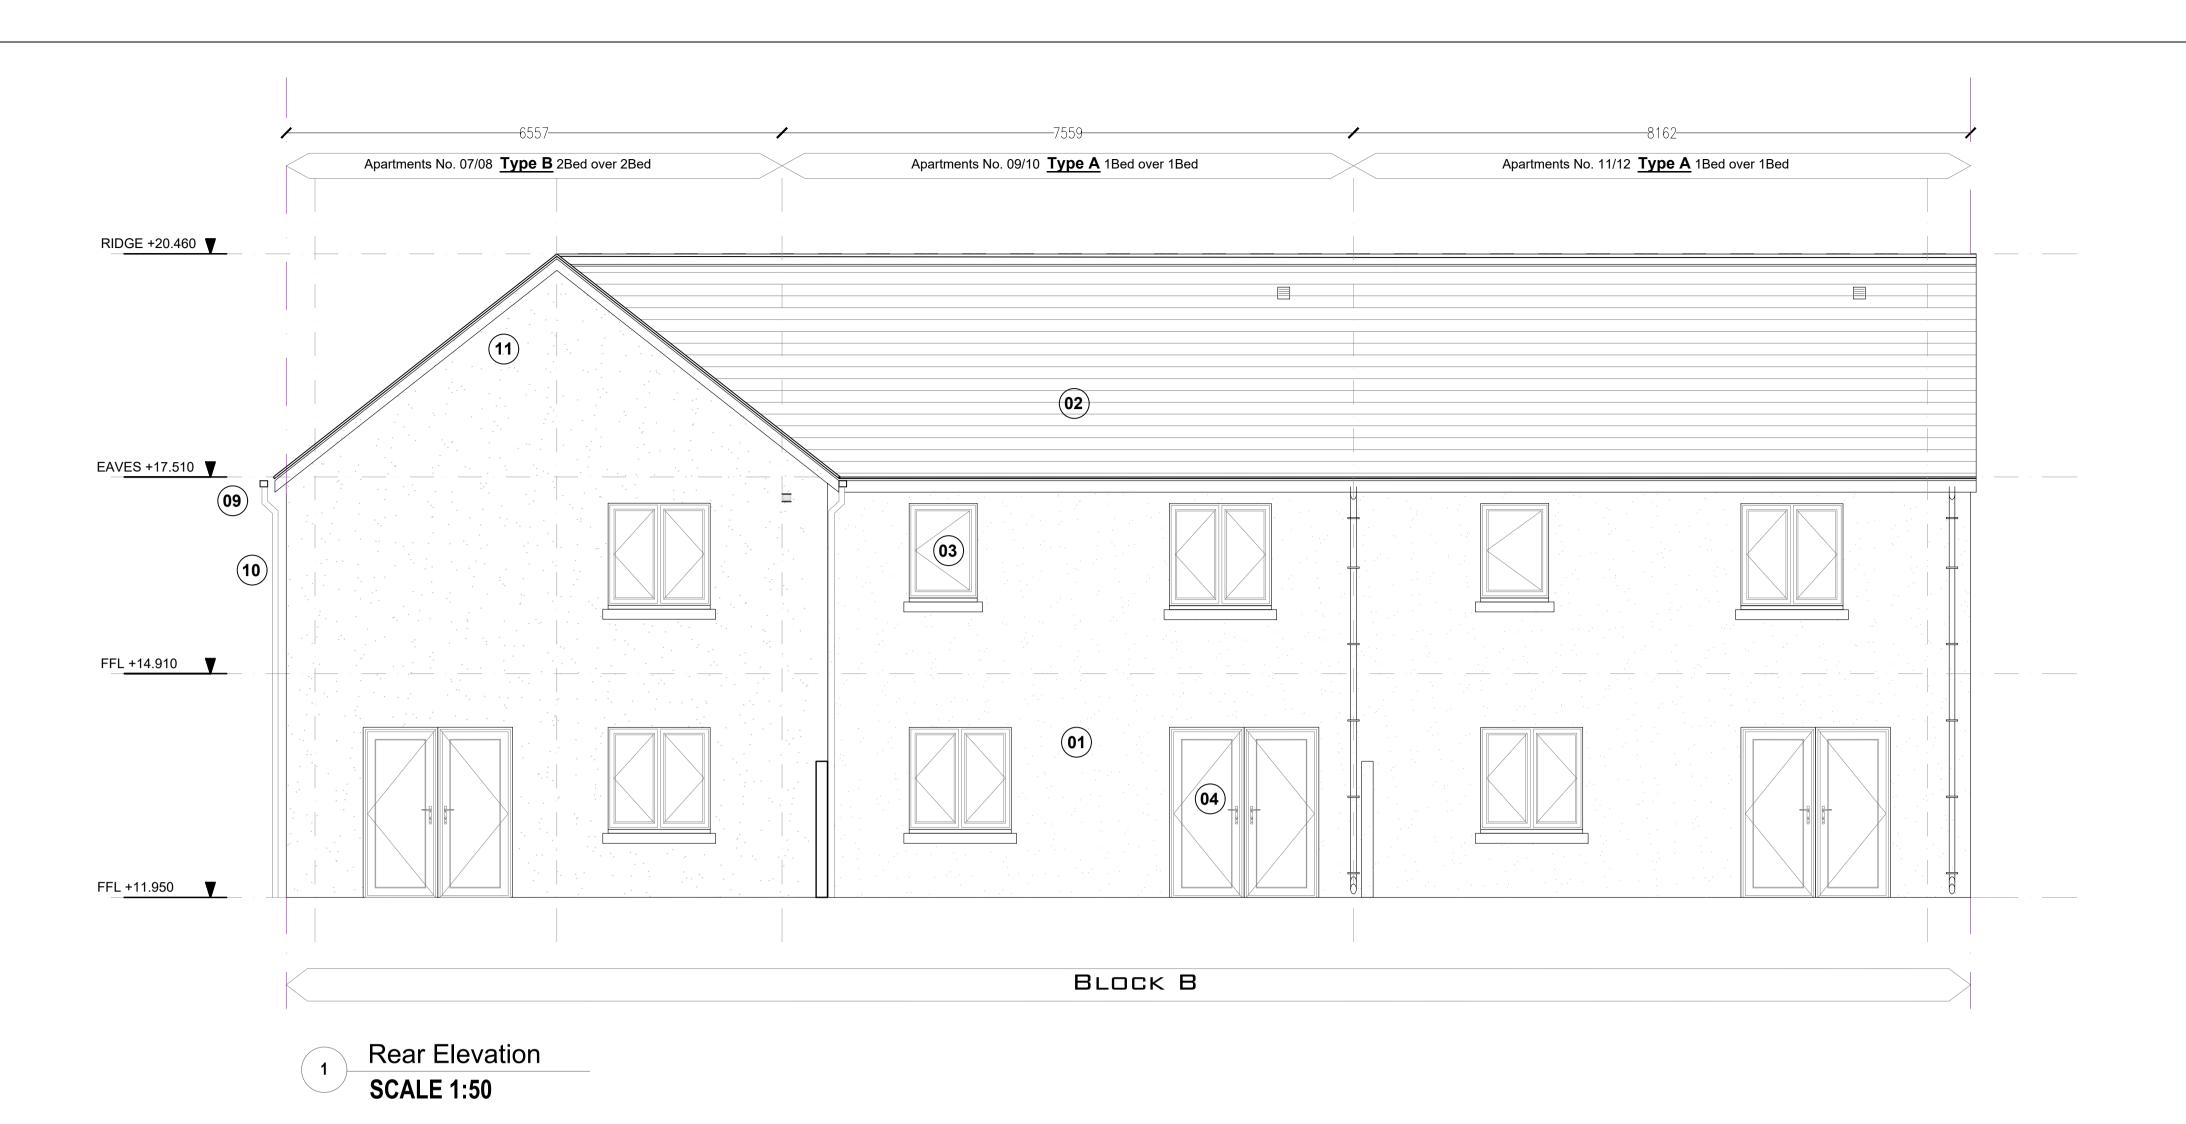

#### **LEGEND**:

- **01:** Wet-dash render finish to selected
- 02: Fibre cement slate, blue-black in
- 03: Aluminium/ dark uPVC windows to
- selected colour 04: Aluminium/ dark uPVC window/ door
- set to selected colour
- **05:** Composite engineered door with a hardwood
- finish to selected colour **06:** Projecting zinc canopy over entrance
- **07:** Timber Cladding
- **08:** Galvanised steel rail to balcony 09: Aluminium/ dark uPVC fascia to
- selected colour
- 10: Aluminium/ dark uPVC rainwater
- goods to selected colour
- 11: Proprietery aliminium/ dark uPVC verge system to selected colour12: Smooth render finish to selected
- colour

**CWMF** Housing Development Greenmount Road, Ballydehob.

Block B - Type A and B Rear and South Elevation