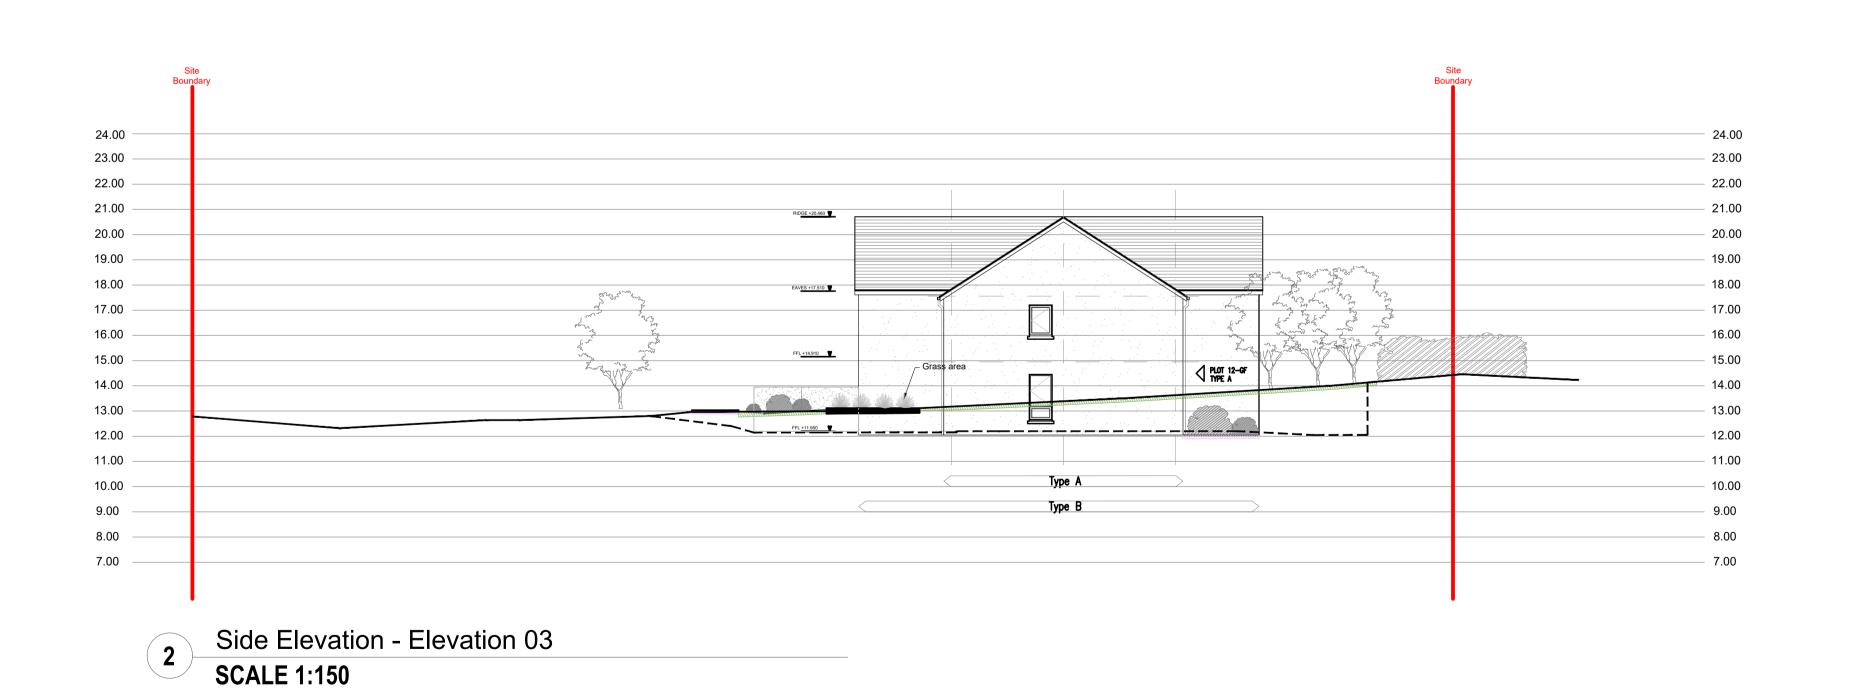

New 1.8m High Boundary Wall, faced in stone on public side. New 1.8m Concrete  $\bigcirc$ Block Wall, Rendered on Outer (Public) Side Only. New 1.8m High Rendered Concrete Block 'Gossip' Wall (Both Sides). **D** New 1.8m High Concrete Post/ Concrete Panel Fence. Existing Ditch / Hedging E (No Change) New Ditch / Hedging (to match existing) New 1.2m Timber Post & Rail Fencing. New 1.8m Concrete Block Boundary Wall- part retaining. Refer to Engineers Specification 1.2m High retaining wall. 05/08/22 Issued for Part 8 Rev. No. Revision Description Date Project Stage: Stage II - Part 8 **CWMF** Housing Development Greenmount Road, Ballydehob. Block A and B - Type A and B Elevation 2 and 3 Comhairle Contae Chorcaí
Ailtirí | Stiúrthóireacht Tithíochta