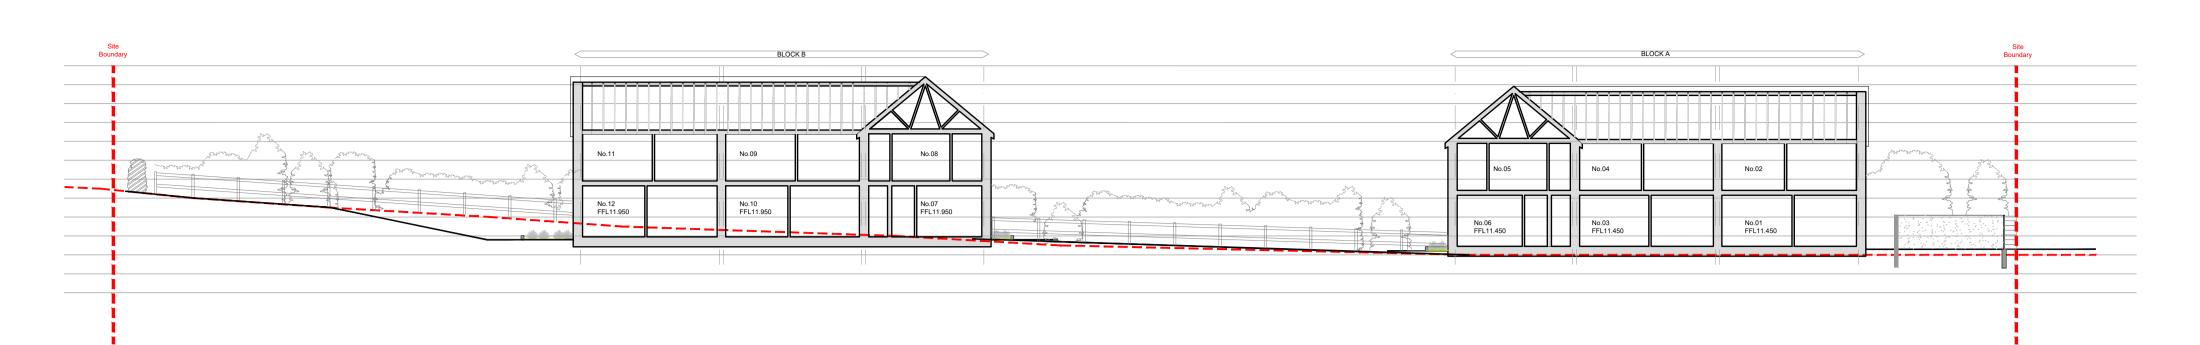

Section 4 - Long Section Through Block A and B **SCALE 1:200** 

Section 4 - Section Though Block B **SCALE 1:100** 

Section 4 - Section Through Block A **SCALE 1:100** 

- 1. THIS DRAWING IS COPYRIGHT. 2. THIS DRAWING MUST NOT BE SCALED.
- 3. THE CONTRACTOR IS TO CHECK ALL DIMENSIONS ON SITE.
- 4. FOR ANY DISCREPANCIES FOUND, CONSULT WITH DESIGN OFFICE.
- 5. THE DRAWING IS TO BE READ IN CONJUNCTION WITH ALL SPECIFICATION DOCUMENTS.

Project Stage: Stage II - Part 8

Job Reference:

W19033\_DR\_CCC\_A\_PL

17/05/22 1:200/100 PART 8

Scale:

**CWMF Housing Development** 

Block B - Type A and B

Street Section 4

Greenmount Road, Ballydehob.

Comhairle Contae Chorcaí
Ailtirí | Stiúrthóireacht Tithíochta

**Design Team:** Architect: MM Technician: KW / ÁL

Surveyor: MB Snr. Architect: R. Henry

A1 SEATH & SEPTEM INCLUDING MANAGEMENT AND INCLUDING MANAGEMENT AND INCLUDING AND INCL