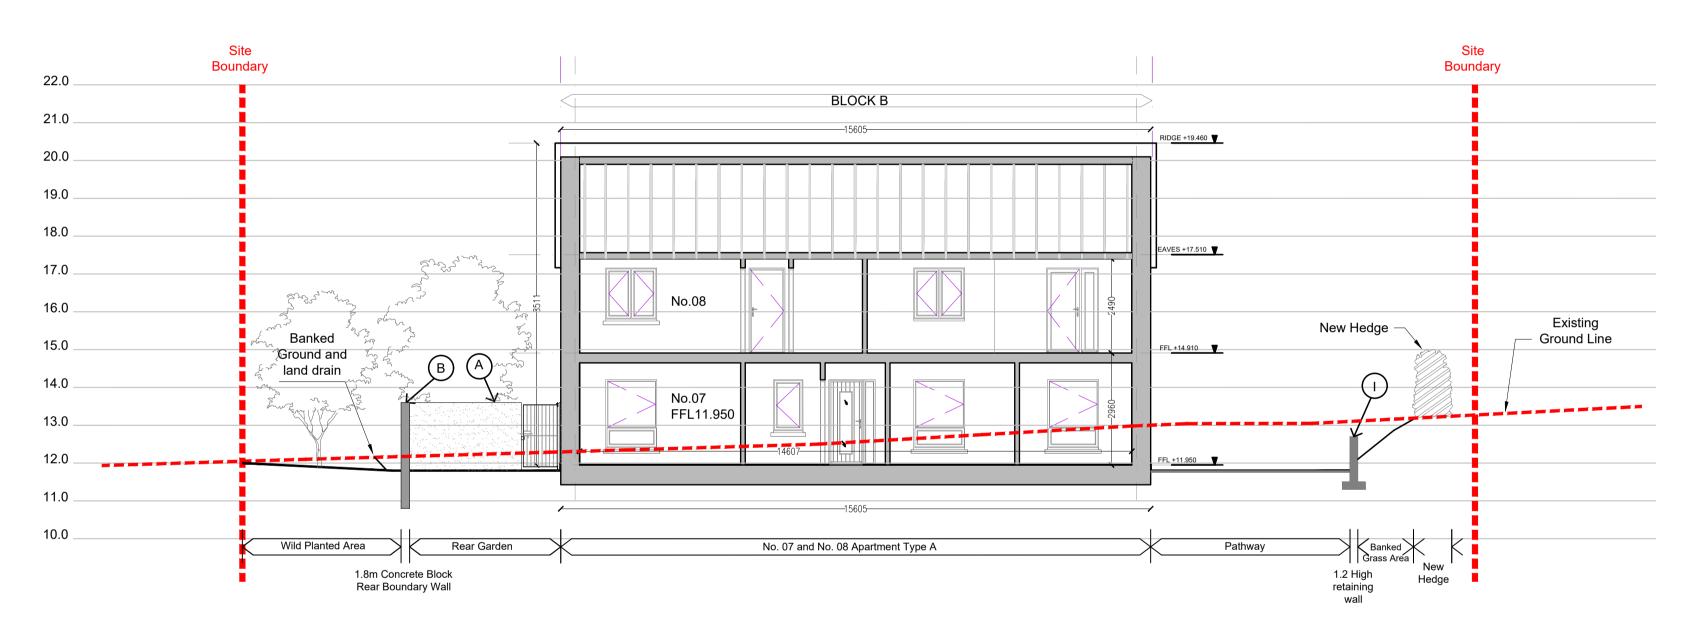

05/08/22 Issued for Part 8 Rev. No. Revision Description Project Stage: Stage II - Design

**CWMF Housing Development** Greenmount Road, Ballydehob.

Drawing Title: Block B - Type A and B

Section 1, 2, 3

Comhairle Contae Chorcaí
Alltirí | Stiúrthóireacht Tithíochta Cork County Council
Architects | Housing Directorate

|                   | Reference:  9033_DR_CCC_A_PL  Design Te Architect: Technicion |                      |                                                                 |                                              | MM      |  |
|-------------------|---------------------------------------------------------------|----------------------|-----------------------------------------------------------------|----------------------------------------------|---------|--|
| Dwg. No.:<br>400  |                                                               |                      | Technician: KW / ÁL<br>Surveyor: MB<br>Snr. Architect: R. Henry |                                              | MB      |  |
| Date:<br>17/05/22 | Scale:<br>1:50                                                | Issue for:<br>PART 8 | Sheet:<br>A1                                                    | MEALTH & SEPTETY D 149 SEPTETY NSAI CONTINUE | iretanu |  |

| Job Refer<br>W1903 |                  | CC_A_PL              | Archite |                                                                 | MM      |  |
|--------------------|------------------|----------------------|---------|-----------------------------------------------------------------|---------|--|
| Dwg. No.:          | Dwg. No.:<br>400 |                      |         | Technician: KW / ÁL<br>Surveyor: MB<br>Snr. Architect: R. Henry |         |  |
| Date:<br>17/05/22  | Scale:<br>1:50   | Issue for:<br>PART 8 | Sheet:  | MEALTH & SKITHY D TAN SERVICE NSAI CONTINUE                     | iretanu |  |