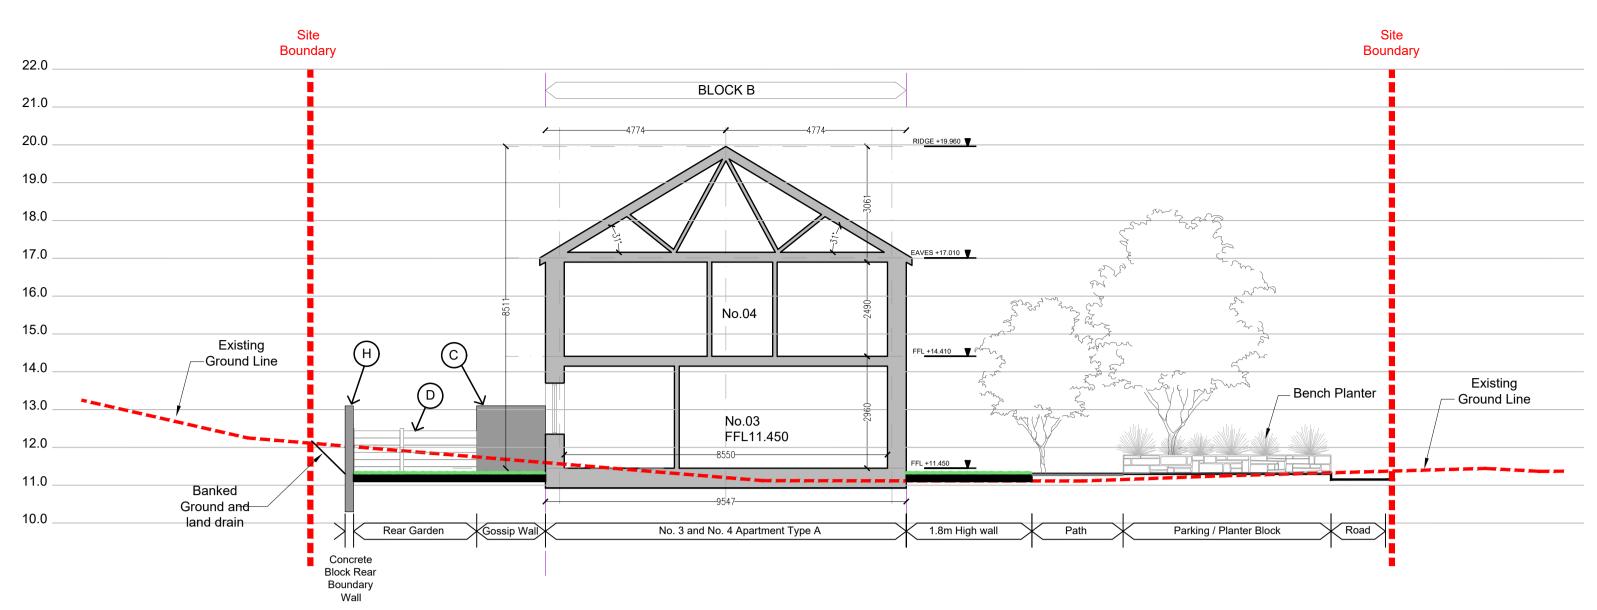

05/08/22 Issued for Part 8 Rev. No. Revision Description Project Stage: Stage II - Design

**CWMF Housing Development** Greenmount Road, Ballydehob.

Drawing Title: Block B - Type A and B

Section 1, 2, 3

Comhairle Contae Chorcaí
Alltirí | Stiúrthóireacht Tithíochta Cork County Council
Architects | Housing Directorate

|                   | Reference:  9033_DR_CCC_A_PL  Design Te Architect: Technicion |                      |                                                                 |                                              | MM      |  |
|-------------------|---------------------------------------------------------------|----------------------|-----------------------------------------------------------------|----------------------------------------------|---------|--|
| Dwg. No.:<br>400  |                                                               |                      | Technician: KW / ÁL<br>Surveyor: MB<br>Snr. Architect: R. Henry |                                              | MB      |  |
| Date:<br>17/05/22 | Scale:<br>1:50                                                | Issue for:<br>PART 8 | Sheet:<br>A1                                                    | MEALTH & SEPTETY D 149 SEPTETY NSAI CONTINUE | iretanu |  |

| Job Refer<br>W1903 |                  | CC_A_PL              | Archite |                                                                 | MM      |  |
|--------------------|------------------|----------------------|---------|-----------------------------------------------------------------|---------|--|
| Dwg. No.:          | Dwg. No.:<br>400 |                      |         | Technician: KW / ÁL<br>Surveyor: MB<br>Snr. Architect: R. Henry |         |  |
| Date:<br>17/05/22  | Scale:<br>1:50   | Issue for:<br>PART 8 | Sheet:  | MEALTH & SKITHY D TAN SERVICE NSAI CONTINUE                     | iretanu |  |