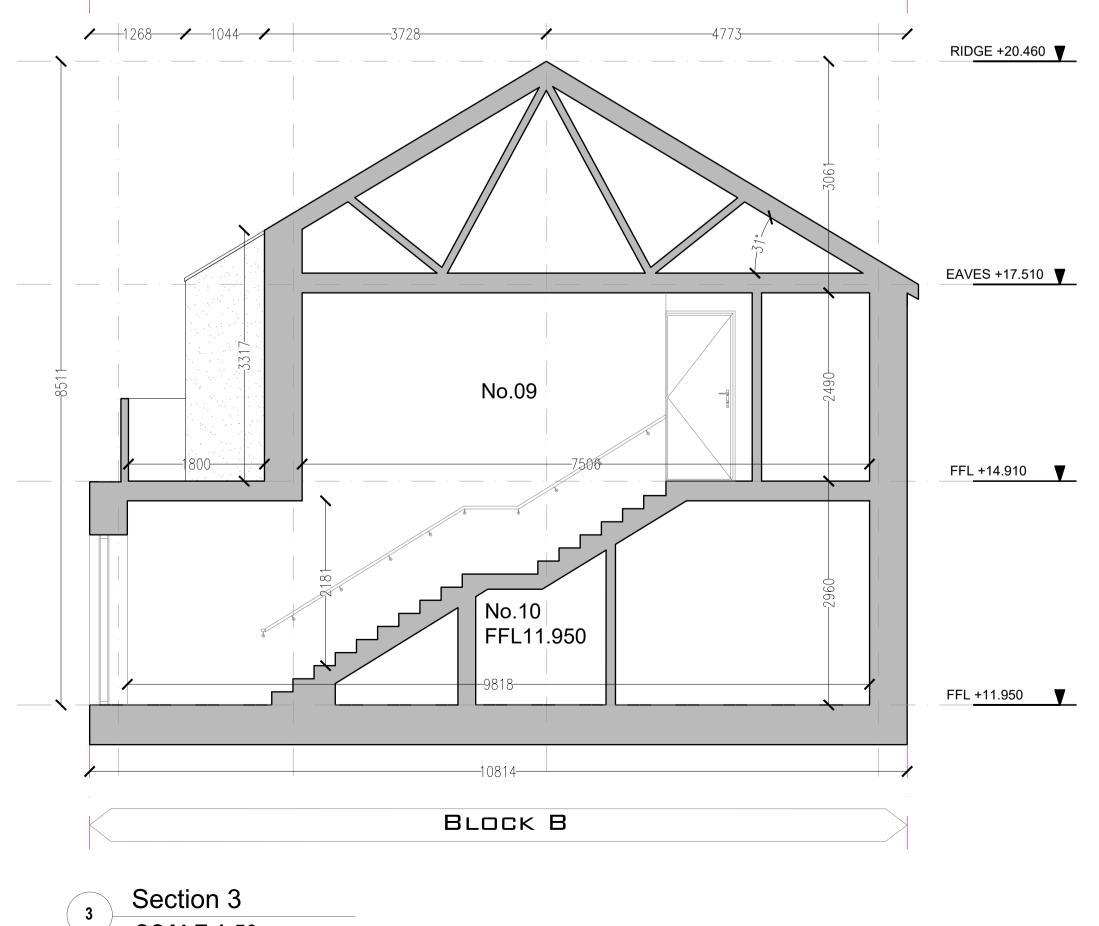

## Section 2 - Through Apartment Type B SCALE 1:100

Section 3 - Through Apartment Type A

SCALE 1:100

1. THIS DRAWING IS COPYRIGHT.

- 2. THIS DRAWING MUST NOT BE SCALED.
- 3. THE CONTRACTOR IS TO CHECK ALL DIMENSIONS ON SITE.4. FOR ANY DISCREPANCIES FOUND, CONSULT WITH DESIGN OFFICE.
- THE DRAWING IS TO BE READ IN CONJUNCTION WITH ALL SPECIFICATION DOCUMENTS.

05/08/22 Issued for Part 8 Rev. No. Revision Description Project Stage: Stage II - Design

**CWMF Housing Development** Greenmount Road, Ballydehob.

Drawing Title: Block B - Type A and B

Section 1, 2, 3

Comhairle Contae Chorcaí
Alltirí | Stiúrthóireacht Tithíochta Cork County Council
Architects | Housing Directorate