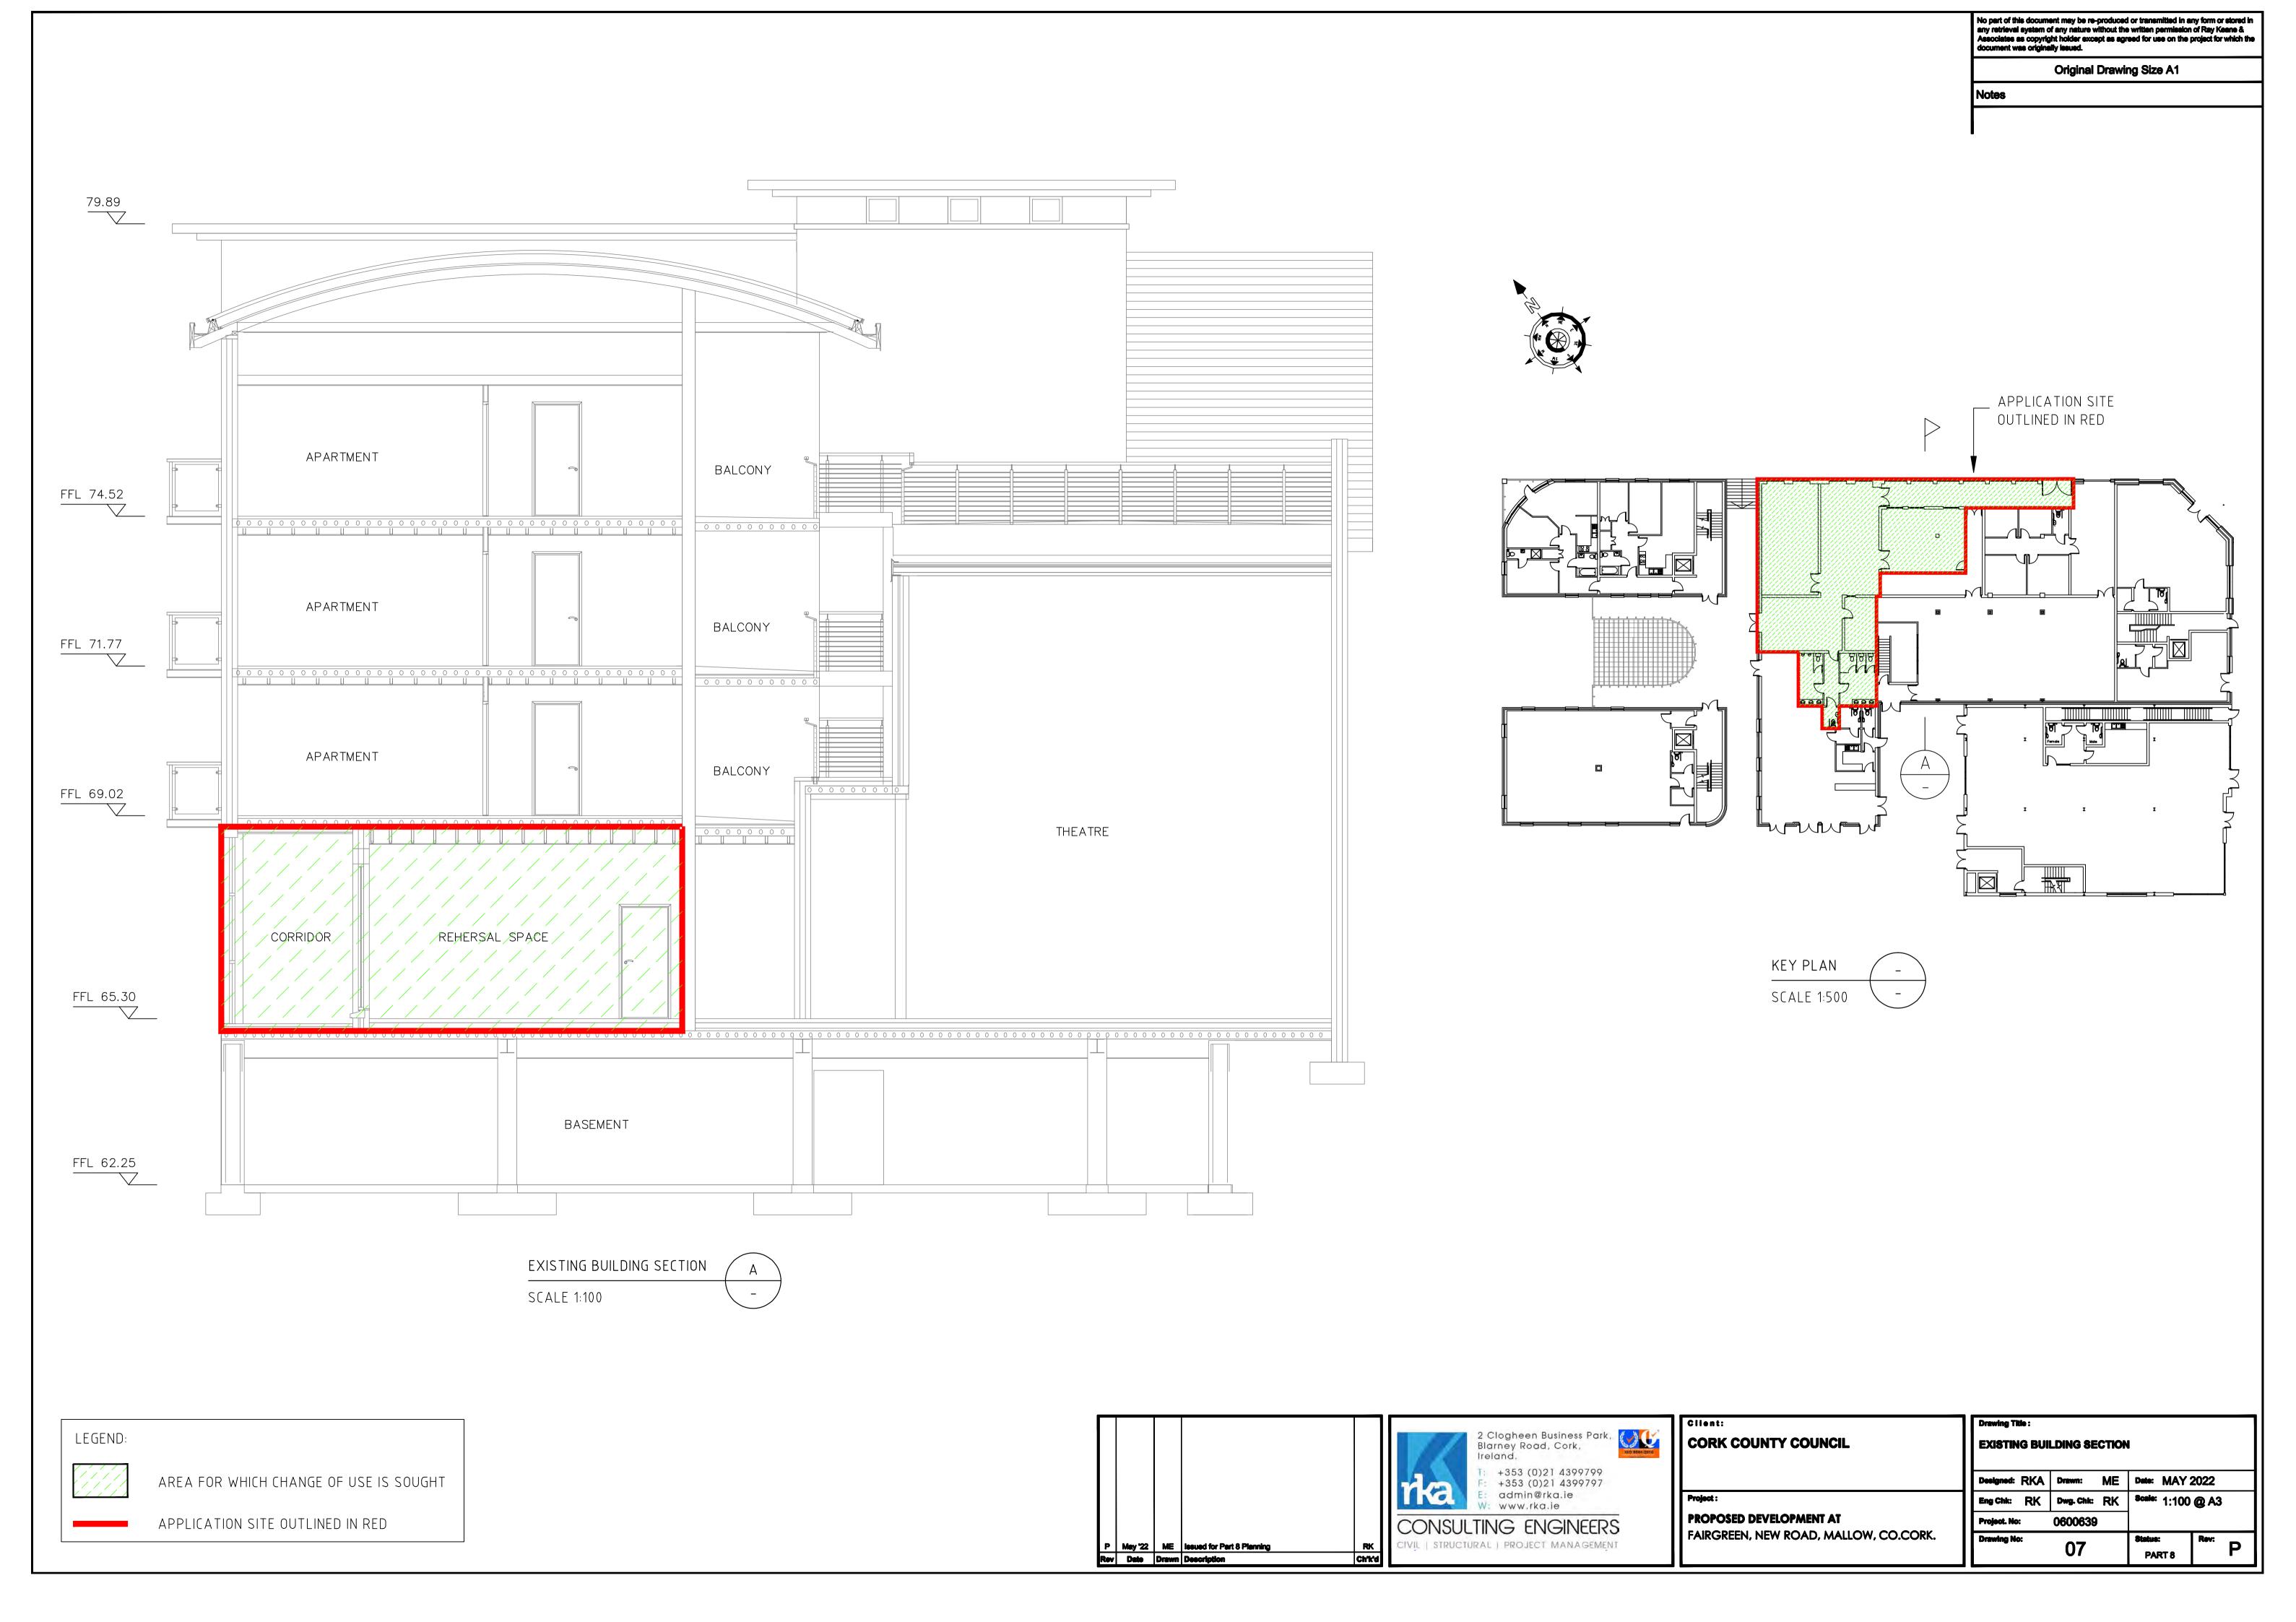

No part of this document may be re-produced or transmitted in any form or stored in any retrieval system of any nature without the written permission of Ray Keene & Associates as copyright holder except as agreed for use on the project for which the document was originally issued. Original Drawing Size A1 MAIN ENTRANCE CORRIDOR APARTMENT 1 APARTMENT 2 TOILET TOILET THÉATRÉ FOYER FFL 65.30 VACANT UNIT REHERSAL SPACE REHERSAL SPACE DRESSING ROOM DRESSING ROOM FFL 65.30 EXHIBITION AREA BOX OFFICE AUDITORIUM CONTROL FFL 65.30 ROOM CAFE FFL 65.30 OFFICE UNIT FFL 65.30 VACANT UNIT EXISTING OVERALL GROUND FLOOR PLAN SCALE 1:200 2 Clogheen Business Park, Blarney Road, Cork, Ireland, CORK COUNTY COUNCIL LEGEND: EXISTING OVERALL GROUND FLOOR PLAN T: +353 (0)21 4399799
F: +353 (0)21 4399797
E: admin@rka.ie
W: www.rka.ie Designed: RKA Drawn: ME Date: MAY 2022 AREA FOR WHICH CHANGE OF USE IS SOUGHT Eng Chik: RK Dwg. Chik: RK Scale: 1:200 @ A3 PROPOSED DEVELOPMENT AT Project. No: CONSULTING ENGINEERS APPLICATION SITE OUTLINED IN RED FAIRGREEN, NEW ROAD, MALLOW, CO.CORK. P May '22 ME Issued for Part 8 Planning
Rev Date Drawn Description RK Ch'k'd CIVIL | STRUCTURAL | PROJECT MANAGEMENT PART 8