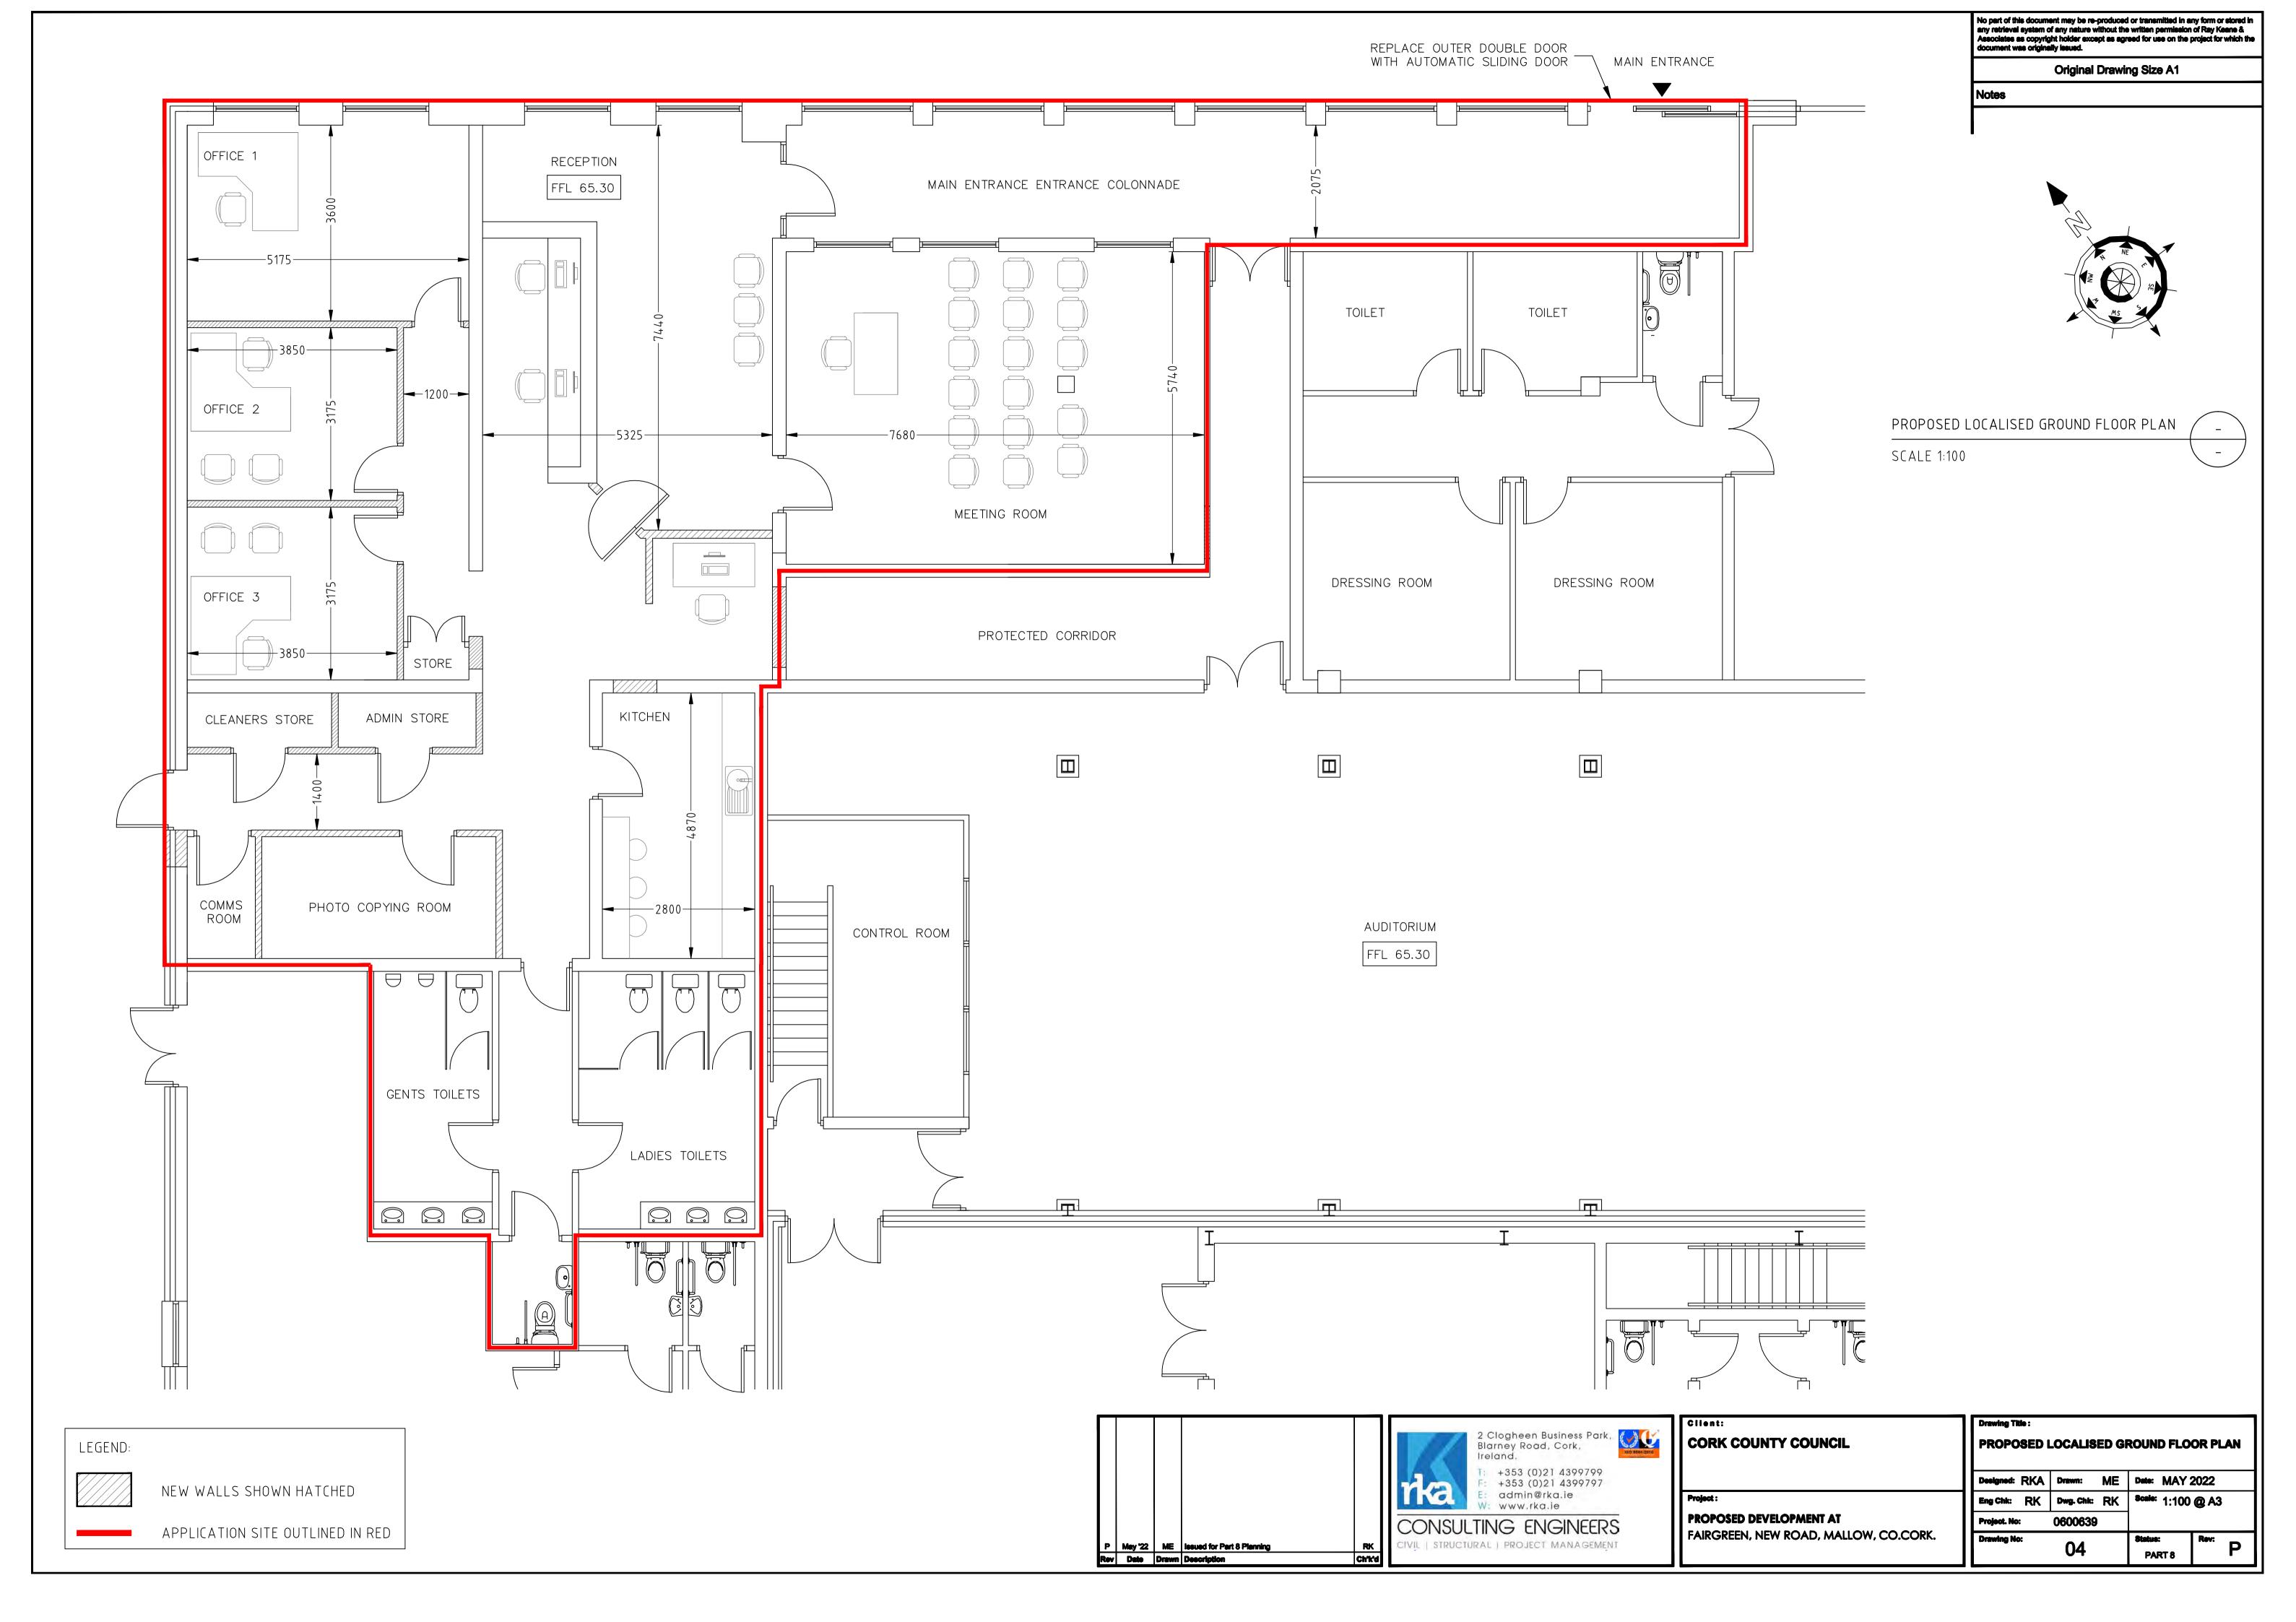

No part of this document may be re-produced or transmitted in any form or stored in any retrieval system of any nature without the written permission of Ray Keene & Associates as copyright holder except as agreed for use on the project for which the document was originally issued. Original Drawing Size A1 MAIN ENTRANCE CORRIDOR APARTMENT 1 APARTMENT 2 TOILET TOILET THÉATRÉ FOYER FFL 65.30 VACANT UNIT REHERSAL SPACE REHERSAL SPACE DRESSING ROOM DRESSING ROOM FFL 65.30 EXHIBITION AREA BOX OFFICE AUDITORIUM CONTROL FFL 65.30 ROOM CAFE FFL 65.30 OFFICE UNIT FFL 65.30 VACANT UNIT EXISTING OVERALL GROUND FLOOR PLAN SCALE 1:200 2 Clogheen Business Park, Blarney Road, Cork, Ireland, CORK COUNTY COUNCIL LEGEND: EXISTING OVERALL GROUND FLOOR PLAN T: +353 (0)21 4399799
F: +353 (0)21 4399797
E: admin@rka.ie
W: www.rka.ie Designed: RKA Drawn: ME Date: MAY 2022 AREA FOR WHICH CHANGE OF USE IS SOUGHT Eng Chik: RK Dwg. Chik: RK Scale: 1:200 @ A3 PROPOSED DEVELOPMENT AT Project. No: CONSULTING ENGINEERS APPLICATION SITE OUTLINED IN RED FAIRGREEN, NEW ROAD, MALLOW, CO.CORK. P May '22 ME Issued for Part 8 Planning
Rev Date Drawn Description RK Ch'k'd CIVIL | STRUCTURAL | PROJECT MANAGEMENT PART 8