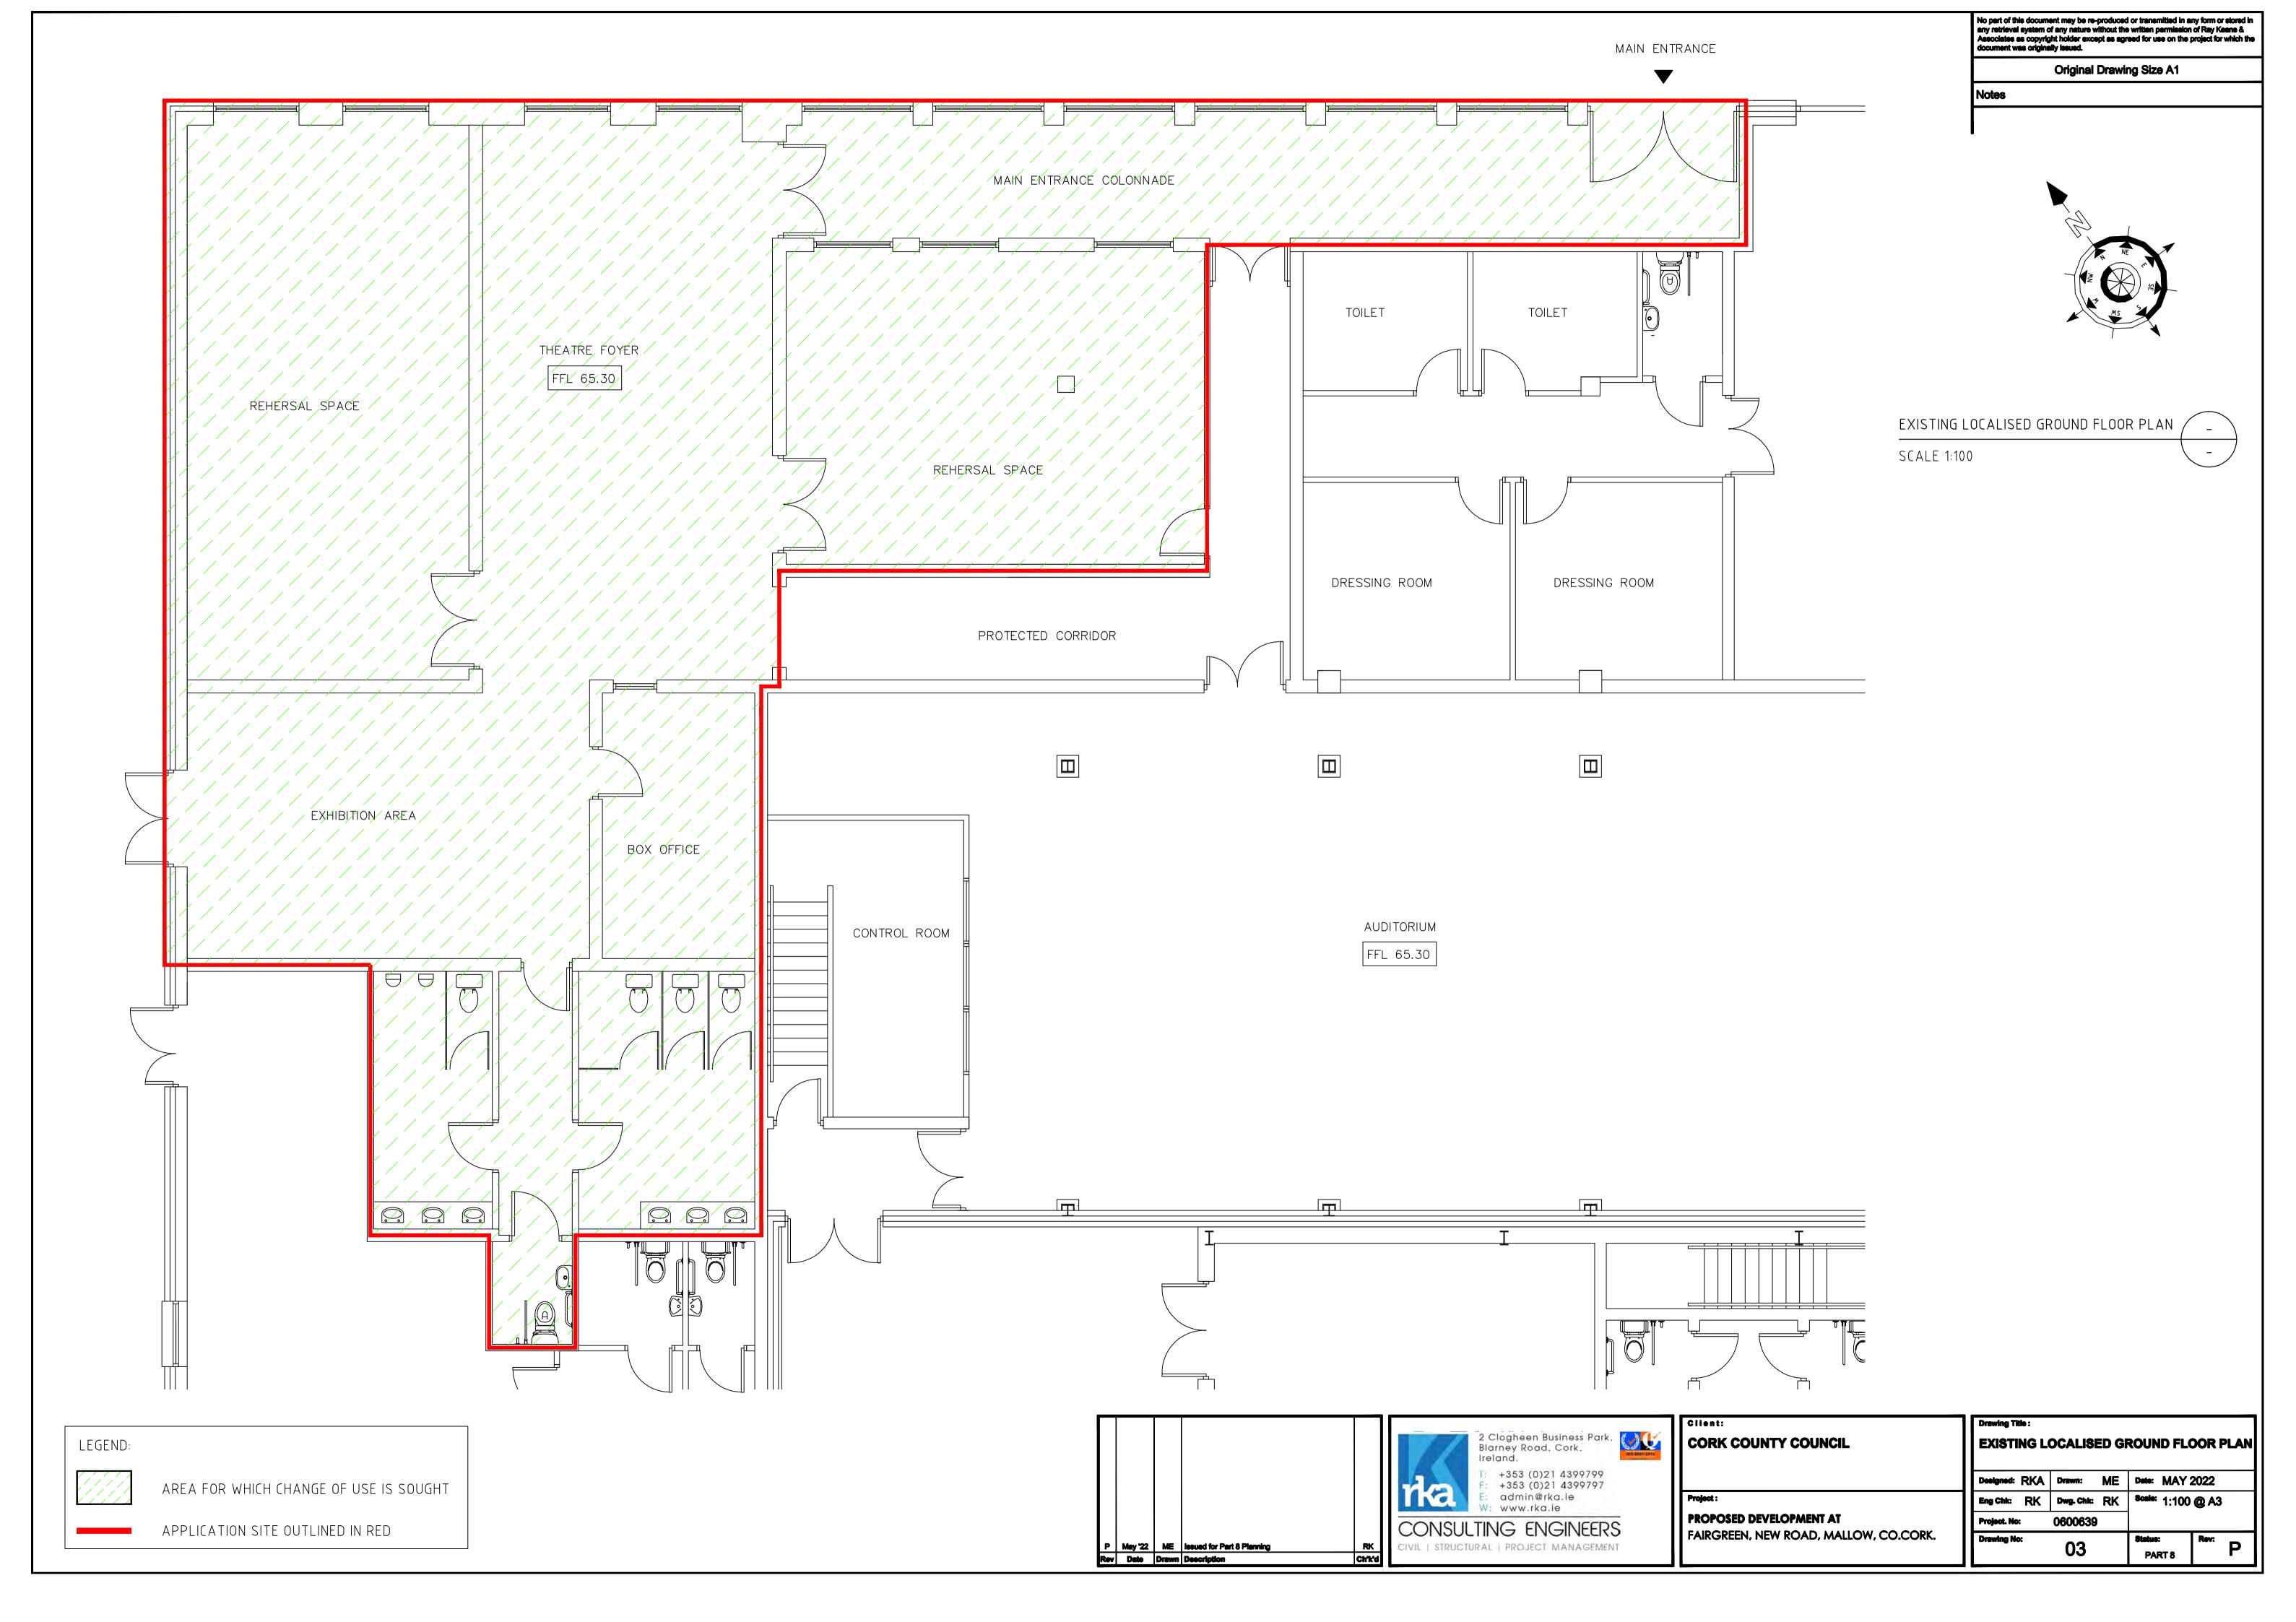

No part of this document may be re-produced or transmitted in any form or stored in any retrieval system of any nature without the written permission of Ray Keene & Associates as copyright holder except as agreed for use on the project for which the document was originally issued. Original Drawing Size A1 MAIN ENTRANCE CORRIDOR APARTMENT 1 APARTMENT 2 TOILET TOILET THÉATRÉ FOYER FFL 65.30 VACANT UNIT REHERSAL SPACE REHERSAL SPACE DRESSING ROOM DRESSING ROOM FFL 65.30 EXHIBITION AREA BOX OFFICE AUDITORIUM CONTROL FFL 65.30 ROOM CAFE FFL 65.30 OFFICE UNIT FFL 65.30 VACANT UNIT EXISTING OVERALL GROUND FLOOR PLAN SCALE 1:200 2 Clogheen Business Park, Blarney Road, Cork, Ireland, CORK COUNTY COUNCIL LEGEND: EXISTING OVERALL GROUND FLOOR PLAN T: +353 (0)21 4399799
F: +353 (0)21 4399797
E: admin@rka.ie
W: www.rka.ie Designed: RKA Drawn: ME Date: MAY 2022 AREA FOR WHICH CHANGE OF USE IS SOUGHT Eng Chik: RK Dwg. Chik: RK Scale: 1:200 @ A3 PROPOSED DEVELOPMENT AT Project. No: CONSULTING ENGINEERS APPLICATION SITE OUTLINED IN RED FAIRGREEN, NEW ROAD, MALLOW, CO.CORK. P May '22 ME Issued for Part 8 Planning
Rev Date Drawn Description RK Ch'k'd CIVIL | STRUCTURAL | PROJECT MANAGEMENT PART 8