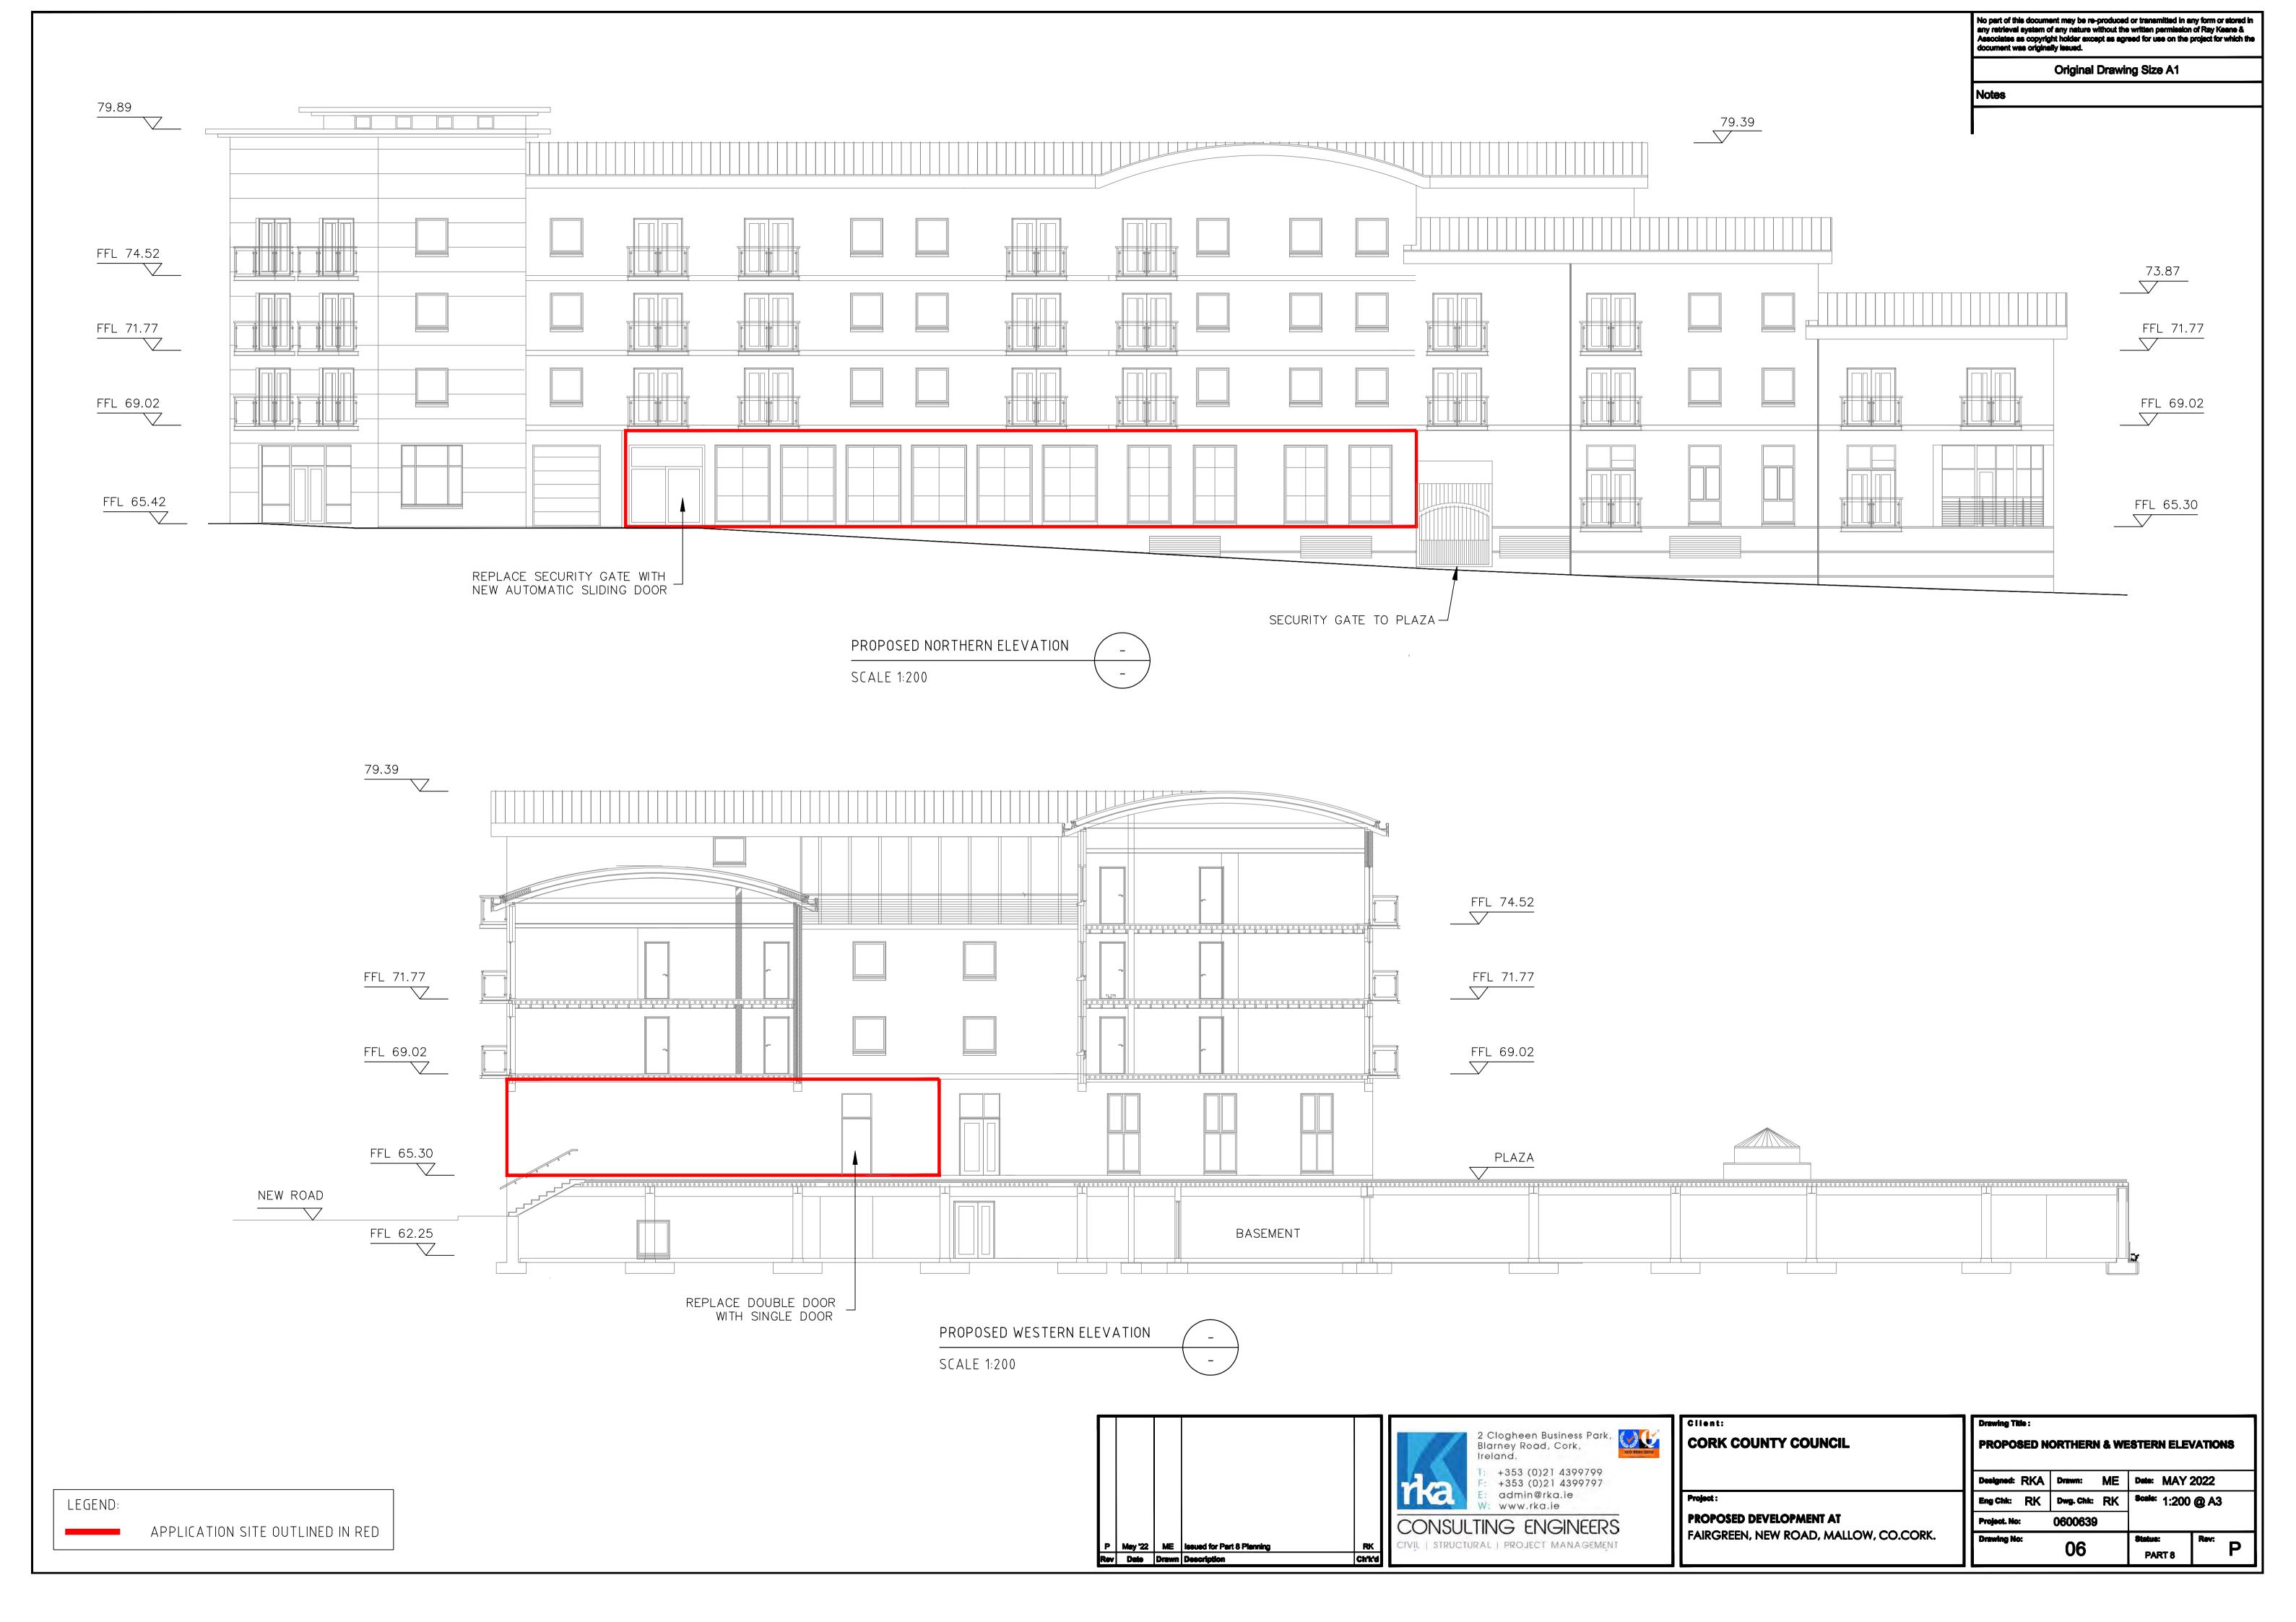

REHERSAL SPACE REHERSAL SPACE DRESSING ROOM DRESSING ROOM FFL 65.30 EXHIBITION AREA BOX OFFICE AUDITORIUM CONTROL FFL 65.30 ROOM CAFE FFL 65.30 OFFICE UNIT FFL 65.30 VACANT UNIT EXISTING OVERALL GROUND FLOOR PLAN SCALE 1:200 2 Clogheen Business Park, Blarney Road, Cork, Ireland, CORK COUNTY COUNCIL LEGEND: EXISTING OVERALL GROUND FLOOR PLAN T: +353 (0)21 4399799
F: +353 (0)21 4399797
E: admin@rka.ie
W: www.rka.ie Designed: RKA Drawn: ME Date: MAY 2022 AREA FOR WHICH CHANGE OF USE IS SOUGHT Eng Chik: RK Dwg. Chik: RK Scale: 1:200 @ A3 PROPOSED DEVELOPMENT AT Project. No: CONSULTING ENGINEERS APPLICATION SITE OUTLINED IN RED FAIRGREEN, NEW ROAD, MALLOW, CO.CORK. P May '22 ME Issued for Part 8 Planning
Rev Date Drawn Description RK Ch'k'd CIVIL | STRUCTURAL | PROJECT MANAGEMENT PART 8