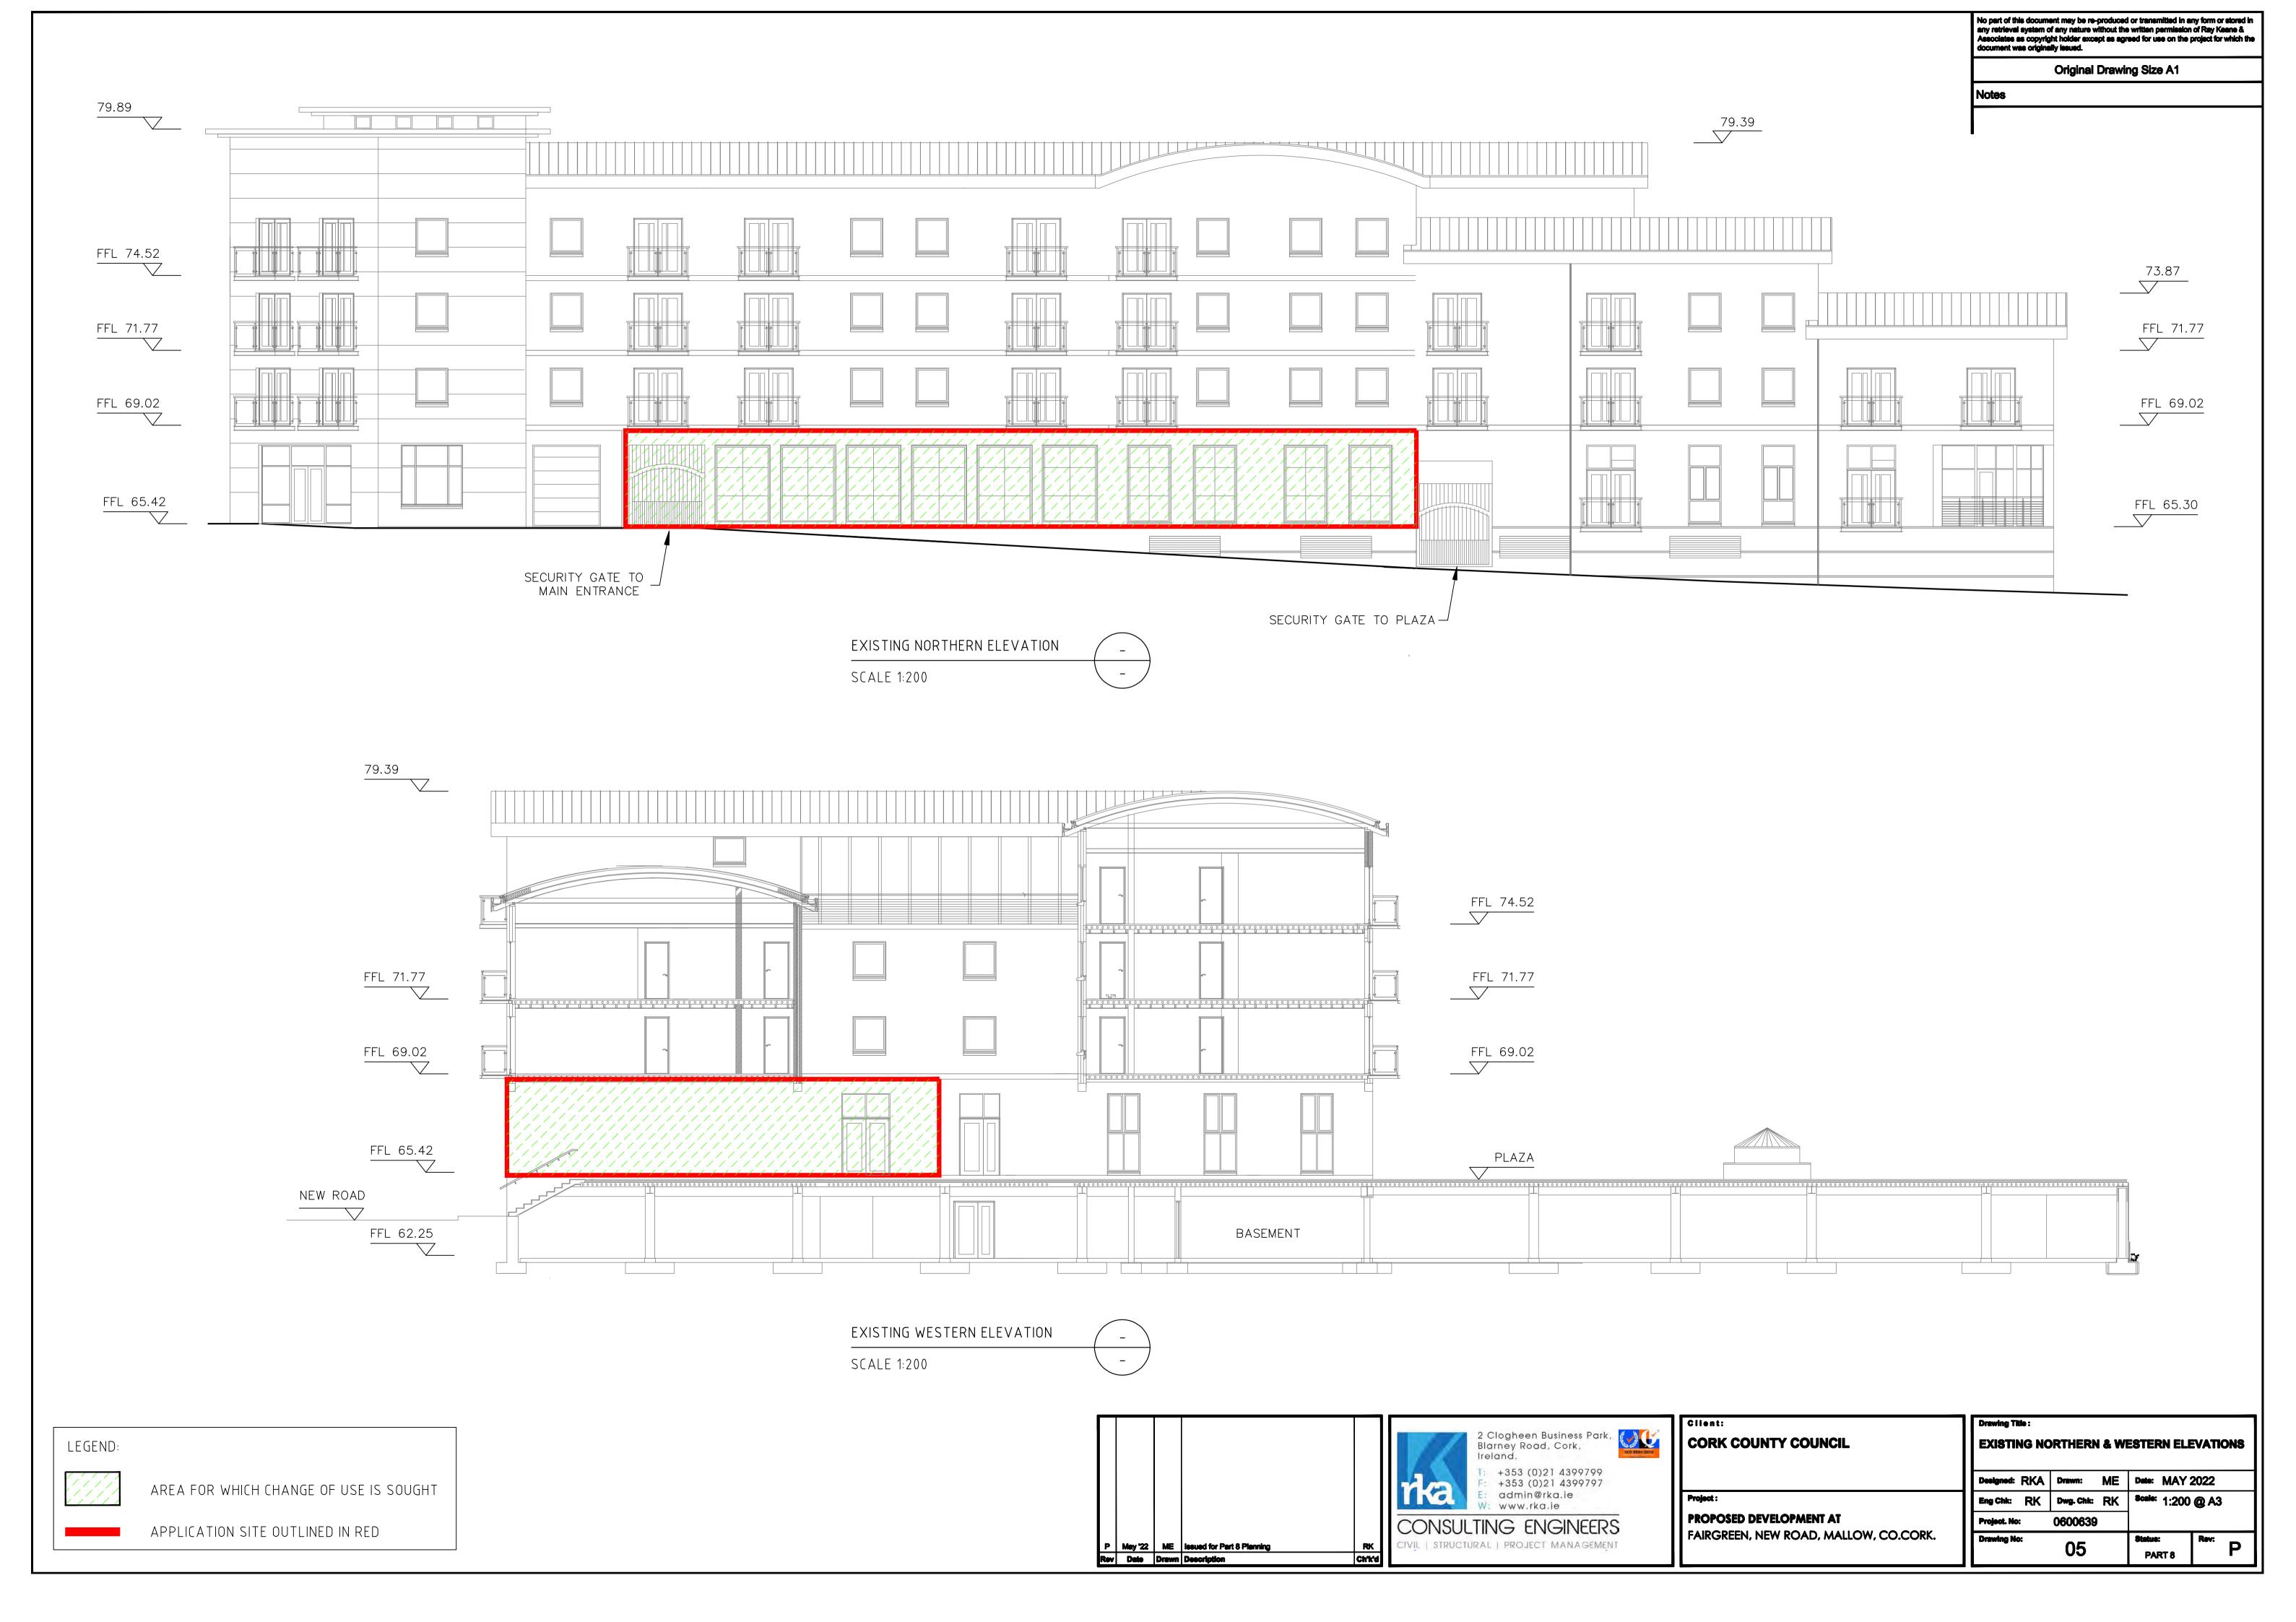

T REHERSAL SPACE REHERSAL SPACE DRESSING ROOM DRESSING ROOM FFL 65.30 EXHIBITION AREA BOX OFFICE AUDITORIUM CONTROL FFL 65.30 ROOM CAFE FFL 65.30 OFFICE UNIT FFL 65.30 VACANT UNIT EXISTING OVERALL GROUND FLOOR PLAN SCALE 1:200 2 Clogheen Business Park, Blarney Road, Cork, Ireland, CORK COUNTY COUNCIL LEGEND: EXISTING OVERALL GROUND FLOOR PLAN T: +353 (0)21 4399799
F: +353 (0)21 4399797
E: admin@rka.ie
W: www.rka.ie Designed: RKA Drawn: ME Date: MAY 2022 AREA FOR WHICH CHANGE OF USE IS SOUGHT Eng Chik: RK Dwg. Chik: RK Scale: 1:200 @ A3 PROPOSED DEVELOPMENT AT Project. No: CONSULTING ENGINEERS APPLICATION SITE OUTLINED IN RED FAIRGREEN, NEW ROAD, MALLOW, CO.CORK. P May '22 ME Issued for Part 8 Planning
Rev Date Drawn Description RK Ch'k'd CIVIL | STRUCTURAL | PROJECT MANAGEMENT PART 8