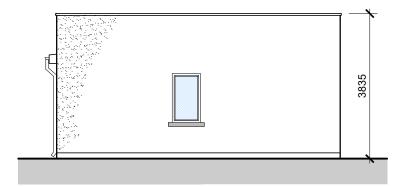

SIDE ELEVATION SCALE 1:100

FRONT ELEVATION SCALE 1:100

SIDE ELEVATION SCALE 1:100

REAR ELEVATION SCALE 1:100