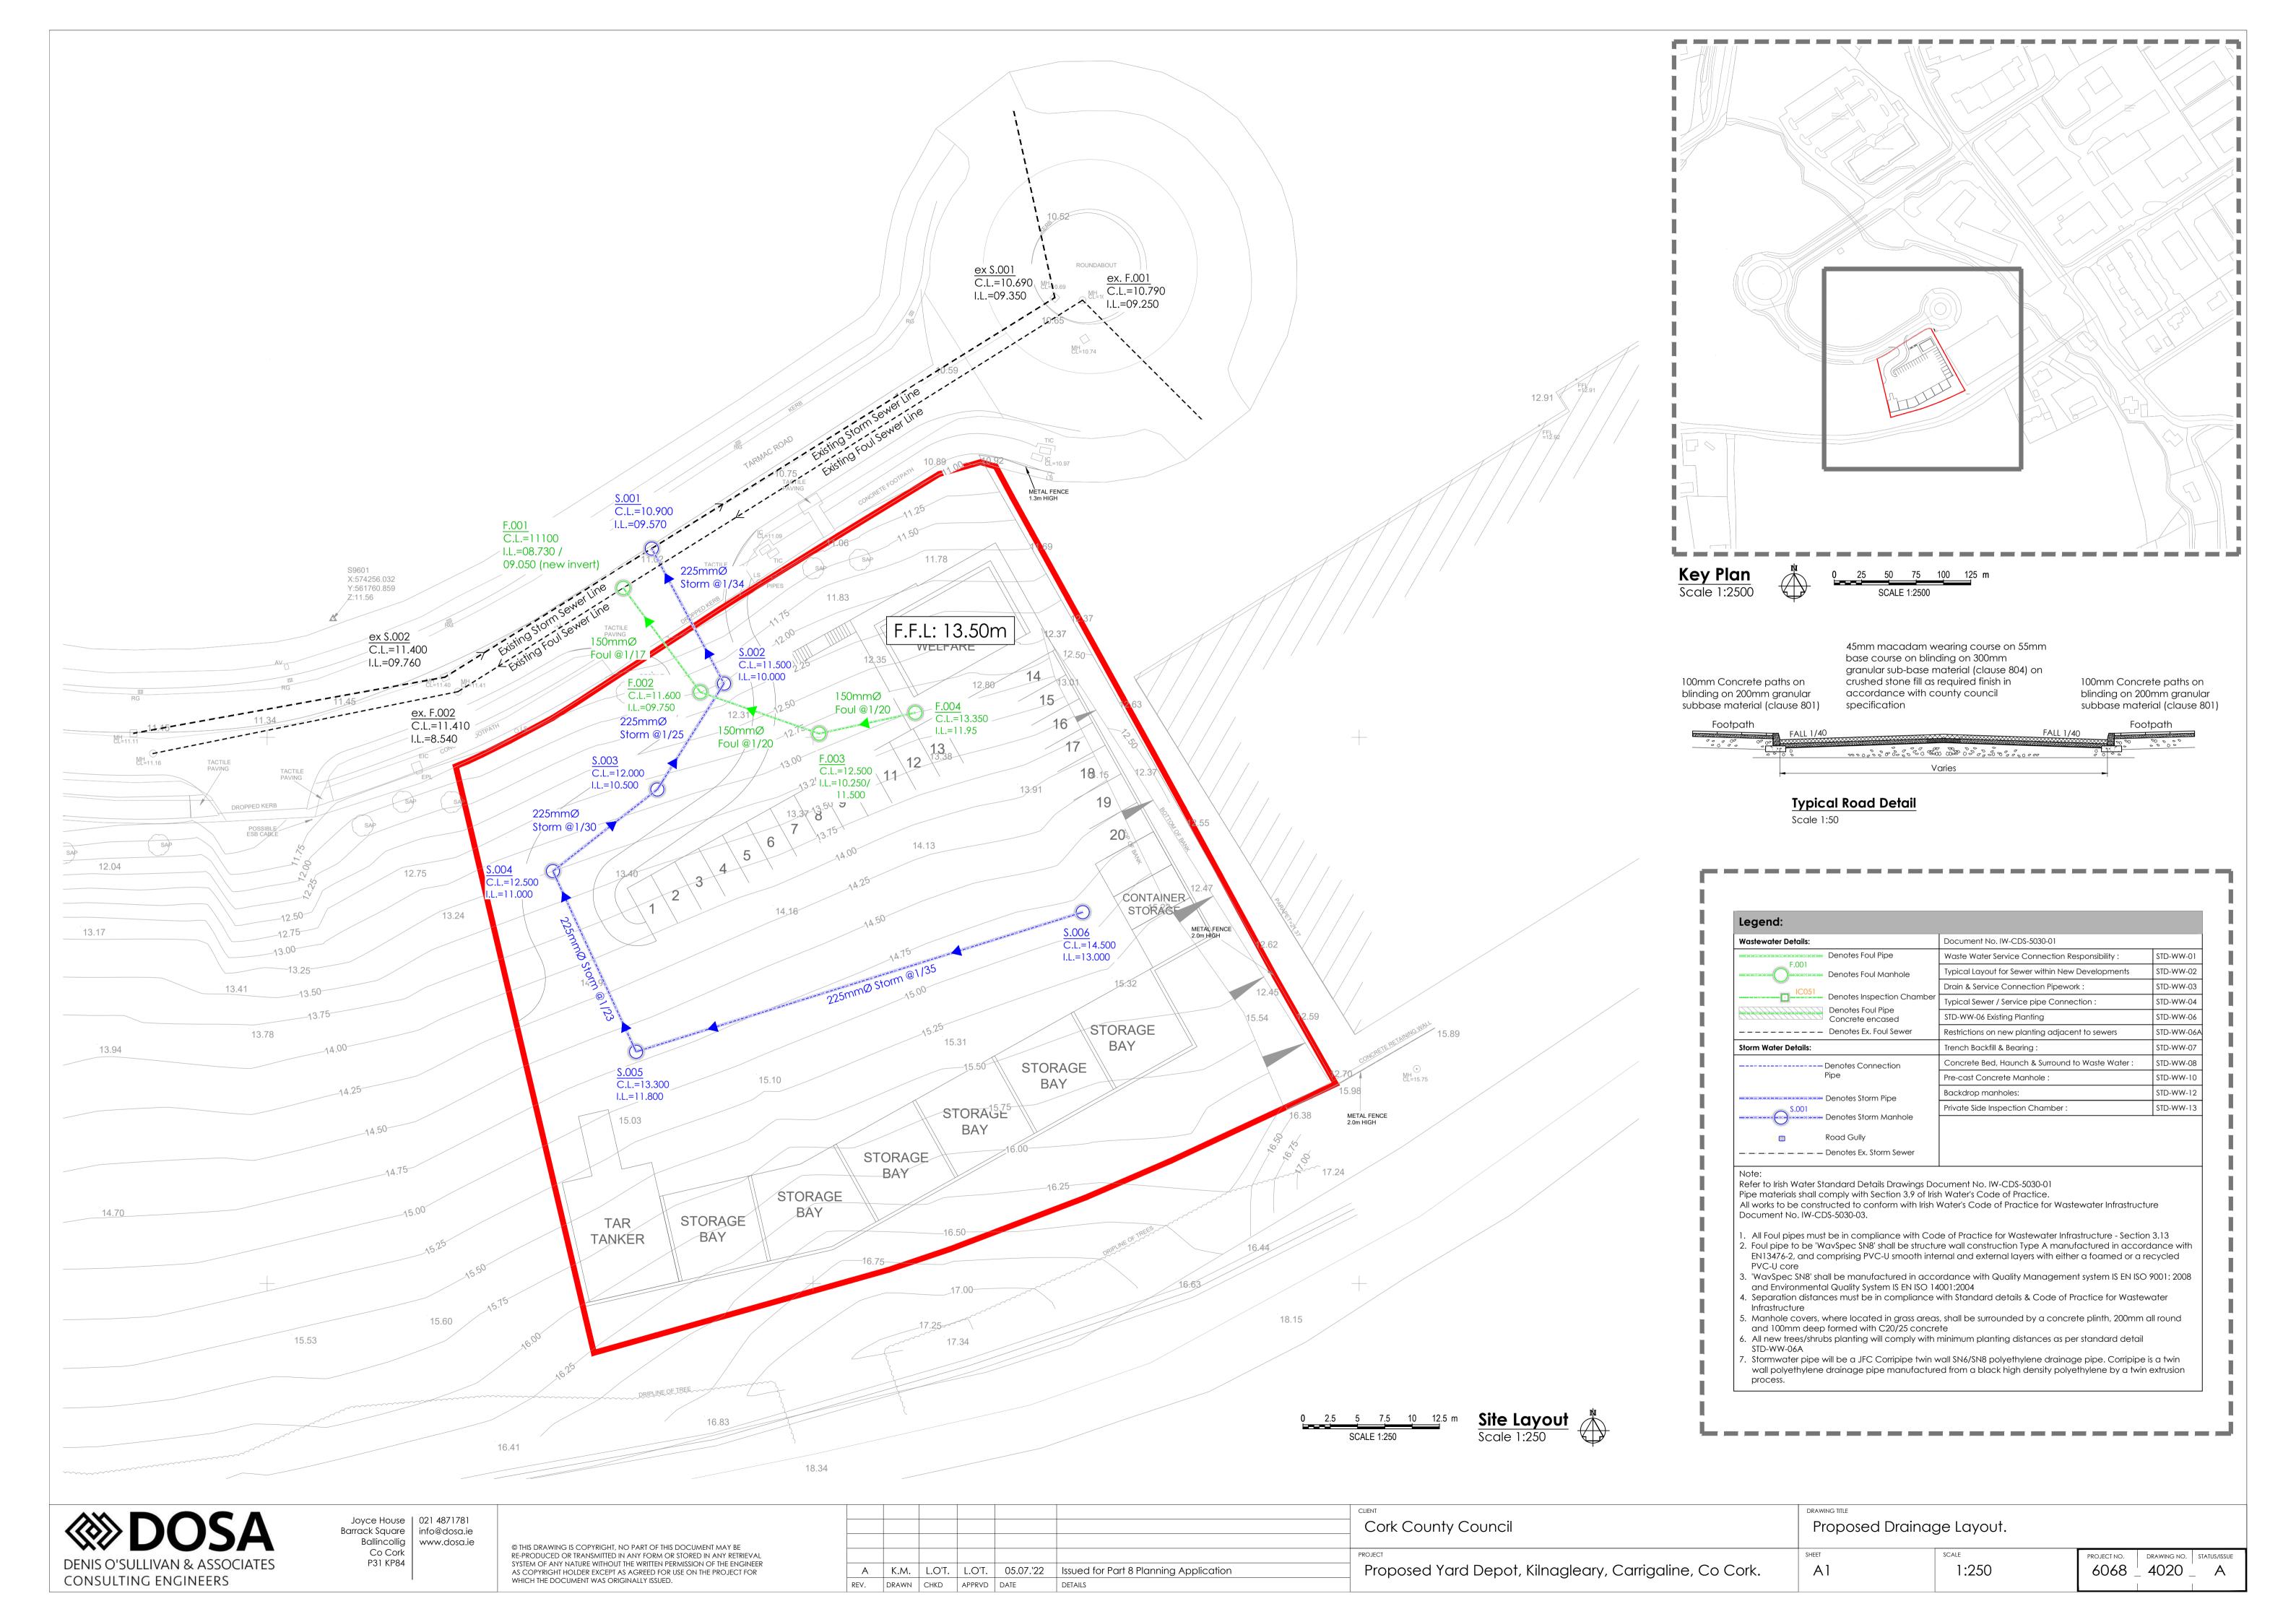

# **Proposed Yard Depot, Kilnagleary, Carrigaline**

| ID Dwg_No      | Dwg_Name                                    | Dwg_Scale | Sheet_Size | Revision |
|----------------|---------------------------------------------|-----------|------------|----------|
| 1 CAO-LM-01    | Location Map                                | NTS       | A3         | D0       |
| 2 CAO-SA-01    | Proposed Extents of the Scheme              | 1:5000    | A3         | D0       |
| 3 21173/P/001  | Record Place Map                            | 1:10560   | A3         | D0       |
| 4 20086/P/002  | Rural Place Map                             | 1:2500    | A3         | D0       |
| 5 20086/P/003  | Proposed Site Plan                          | 1:500     | A3         | P1       |
| 6 6068_4010_A  | Proposed Site Layout - Internal Road Levels | 1:250     | A1         | Α        |
| 7 20086/P/101  | Proposed Staff Building                     | 1:100     | A3         | P1       |
| 8 20086/P/004  | Proposed Site Sections                      | 1:200     | A3         | P1       |
| 9 6068_4020_A  | Proposed Drainage Layout                    | 1:250     | A1         | Α        |
| 10 6068_4030_A | Proposed Watermain Layout                   | 1:250     | A1         | Α        |