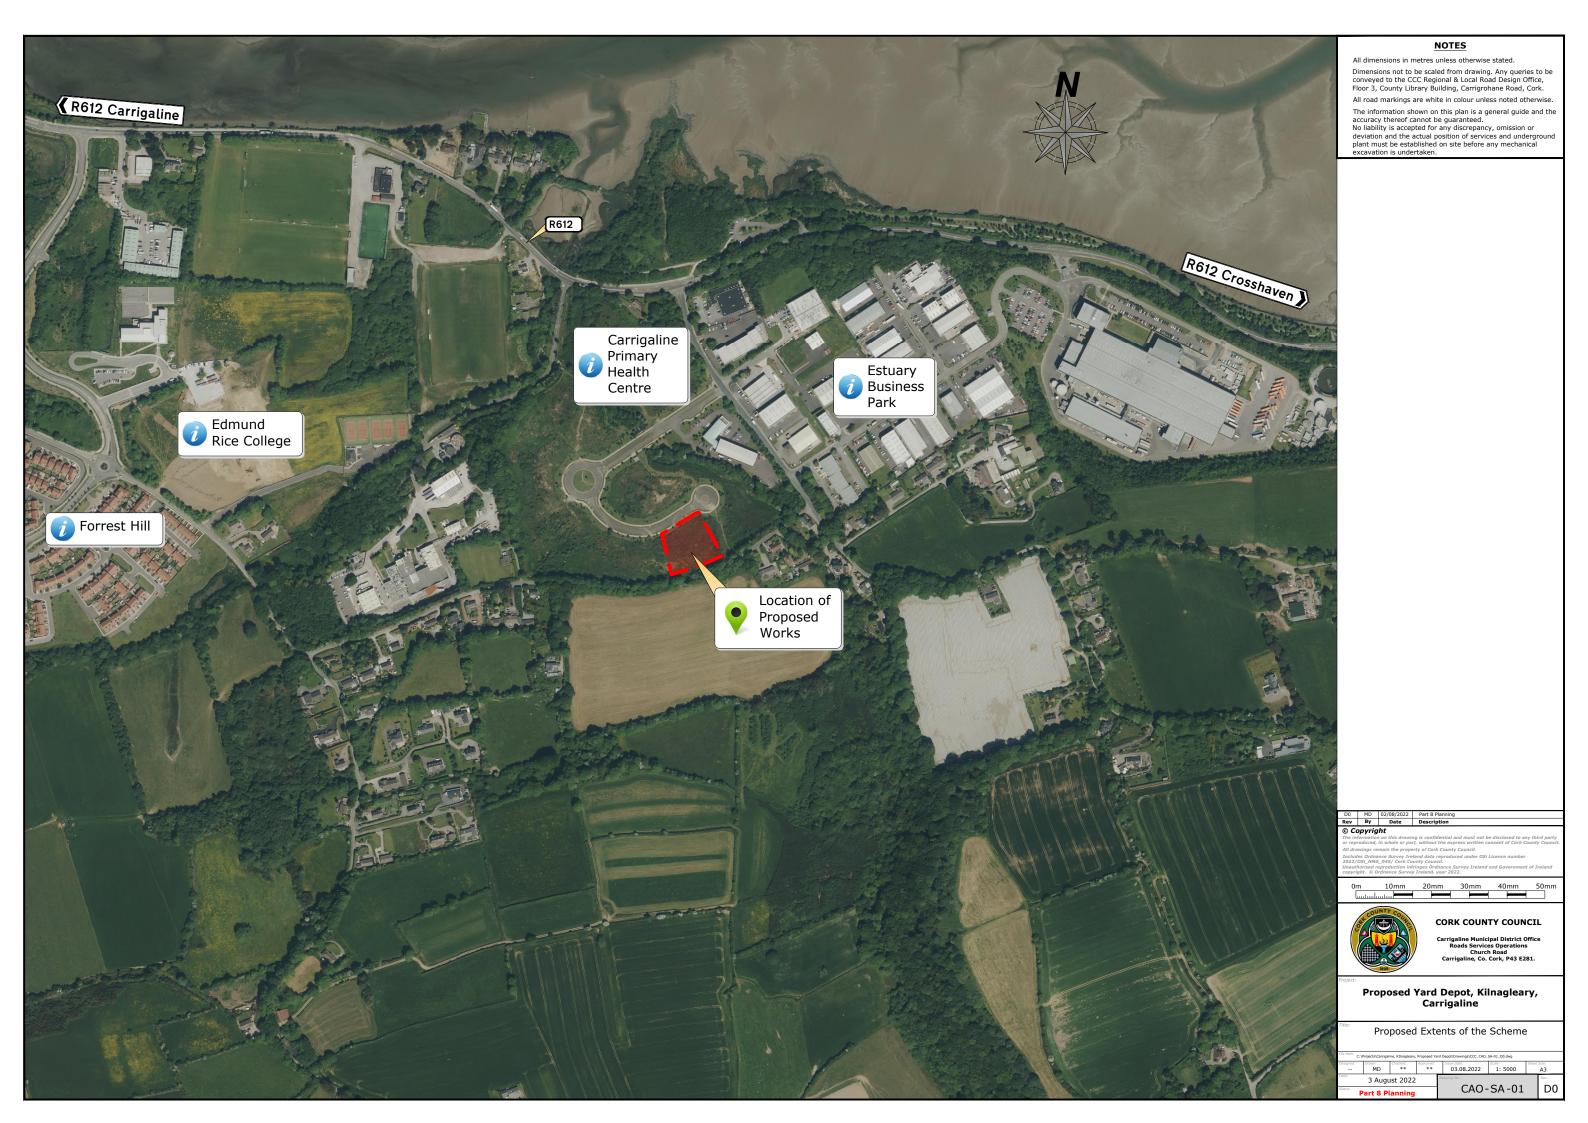

# **Proposed Yard Depot, Kilnagleary, Carrigaline**

| ID Dwg_No      | Dwg_Name                                    | Dwg_Scale | Sheet_Size | Revision |
|----------------|---------------------------------------------|-----------|------------|----------|
| 1 CAO-LM-01    | Location Map                                | NTS       | A3         | D0       |
| 2 CAO-SA-01    | Proposed Extents of the Scheme              | 1:5000    | A3         | D0       |
| 3 21173/P/001  | Record Place Map                            | 1:10560   | A3         | D0       |
| 4 20086/P/002  | Rural Place Map                             | 1:2500    | A3         | D0       |
| 5 20086/P/003  | Proposed Site Plan                          | 1:500     | A3         | P1       |
| 6 6068_4010_A  | Proposed Site Layout - Internal Road Levels | 1:250     | A1         | Α        |
| 7 20086/P/101  | Proposed Staff Building                     | 1:100     | A3         | P1       |
| 8 20086/P/004  | Proposed Site Sections                      | 1:200     | A3         | P1       |
| 9 6068_4020_A  | Proposed Drainage Layout                    | 1:250     | A1         | Α        |
| 10 6068_4030_A | Proposed Watermain Layout                   | 1:250     | A1         | Α        |