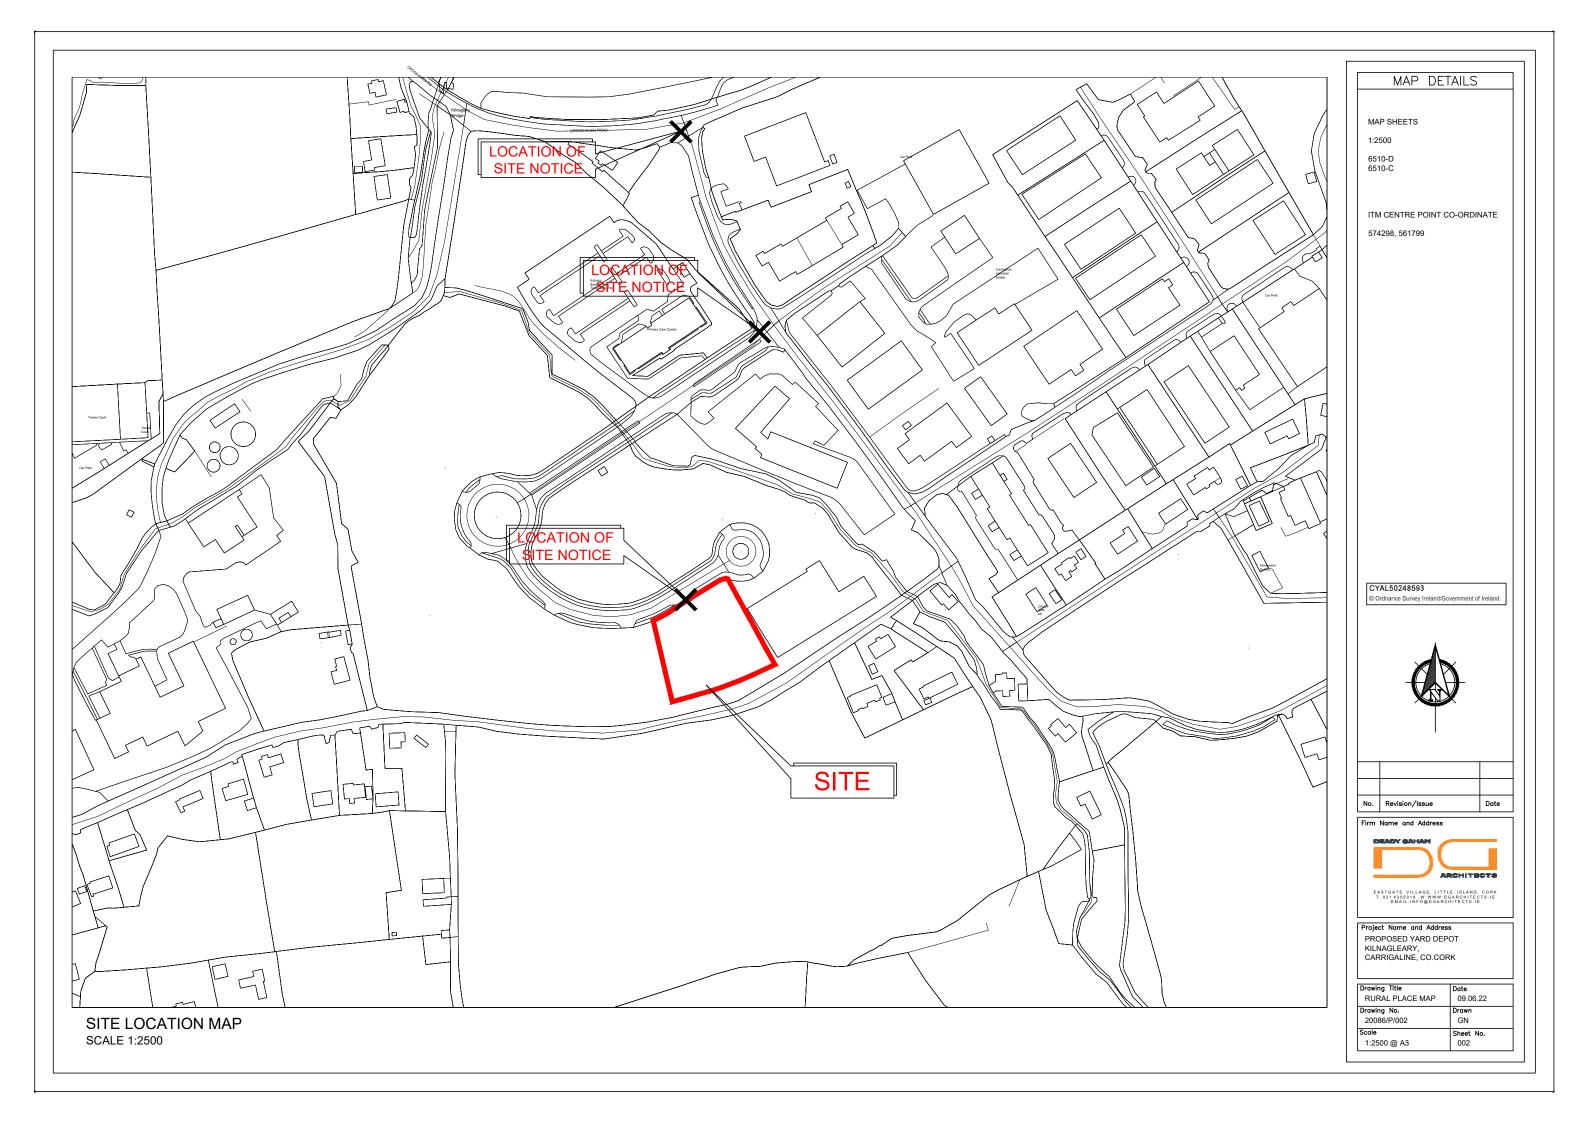

# **Proposed Yard Depot, Kilnagleary, Carrigaline**

| ID Dwg_No      | Dwg_Name                                    | Dwg_Scale | Sheet_Size | Revision |
|----------------|---------------------------------------------|-----------|------------|----------|
| 1 CAO-LM-01    | Location Map                                | NTS       | A3         | D0       |
| 2 CAO-SA-01    | Proposed Extents of the Scheme              | 1:5000    | A3         | D0       |
| 3 21173/P/001  | Record Place Map                            | 1:10560   | A3         | D0       |
| 4 20086/P/002  | Rural Place Map                             | 1:2500    | A3         | D0       |
| 5 20086/P/003  | Proposed Site Plan                          | 1:500     | A3         | P1       |
| 6 6068_4010_A  | Proposed Site Layout - Internal Road Levels | 1:250     | A1         | Α        |
| 7 20086/P/101  | Proposed Staff Building                     | 1:100     | A3         | P1       |
| 8 20086/P/004  | Proposed Site Sections                      | 1:200     | A3         | P1       |
| 9 6068_4020_A  | Proposed Drainage Layout                    | 1:250     | A1         | Α        |
| 10 6068_4030_A | Proposed Watermain Layout                   | 1:250     | A1         | Α        |