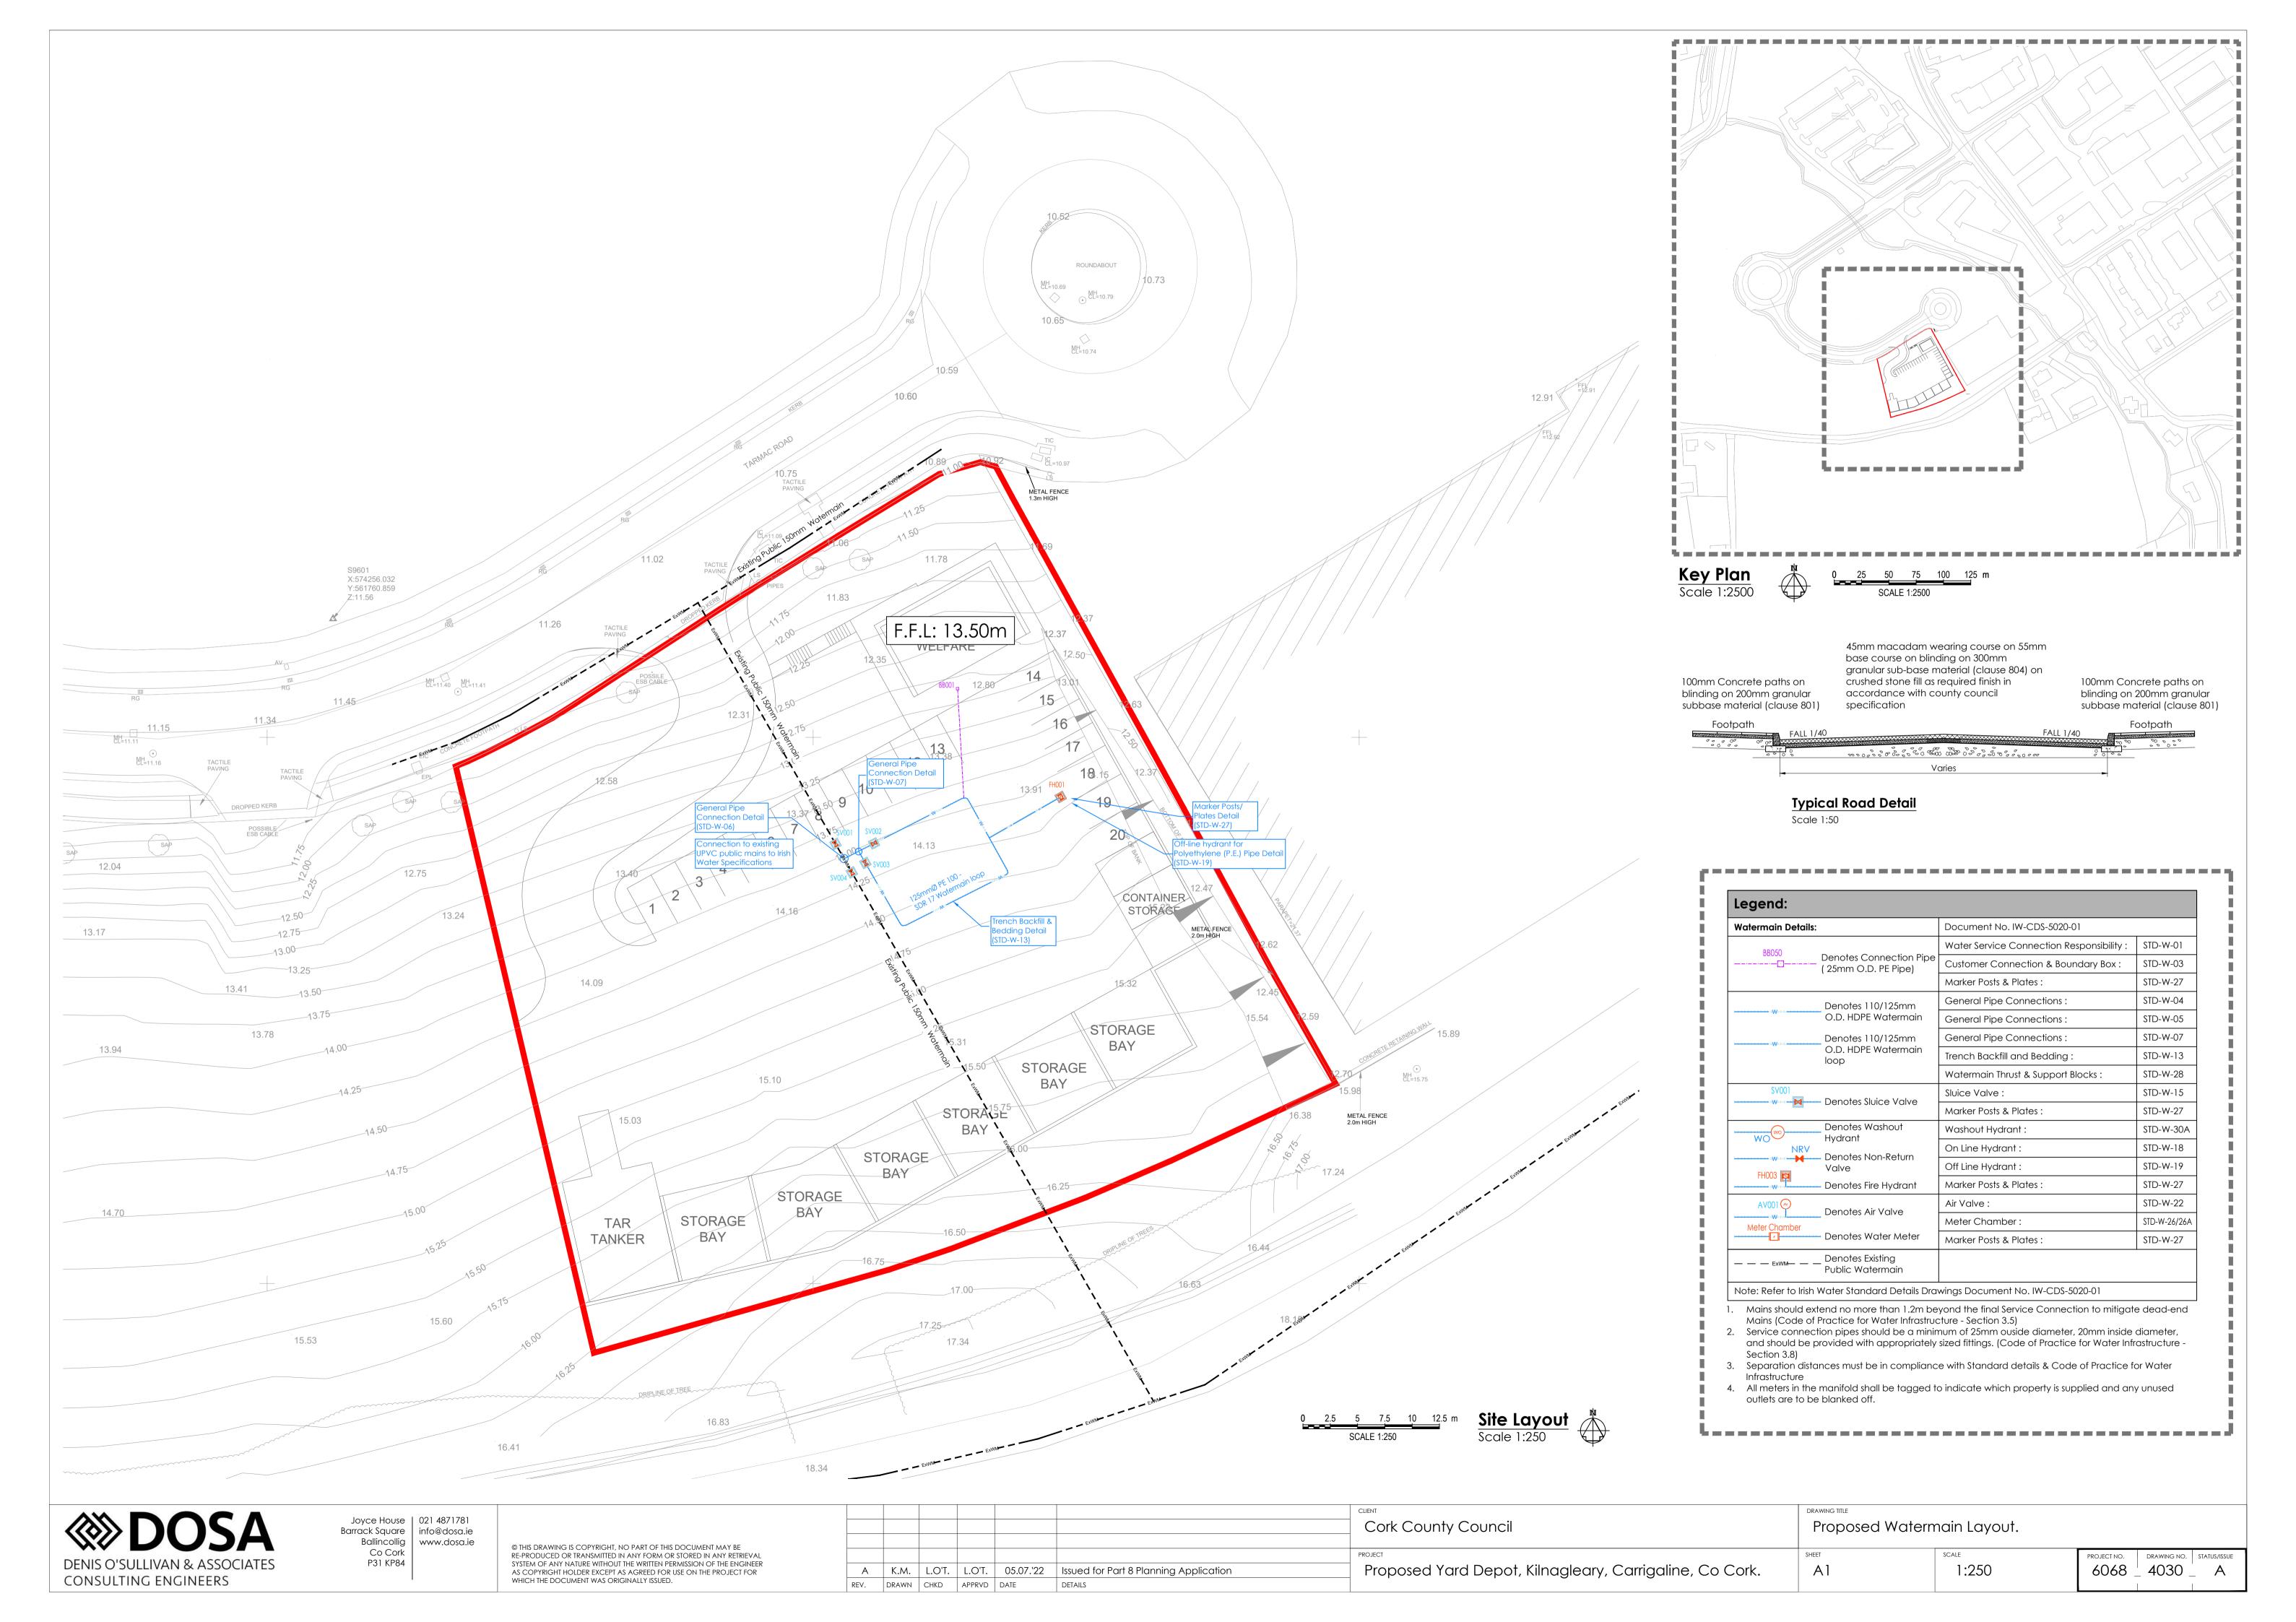

# **Proposed Yard Depot, Kilnagleary, Carrigaline**

| ID Dwg_No      | Dwg_Name                                    | Dwg_Scale | Sheet_Size | Revision |
|----------------|---------------------------------------------|-----------|------------|----------|
| 1 CAO-LM-01    | Location Map                                | NTS       | A3         | D0       |
| 2 CAO-SA-01    | Proposed Extents of the Scheme              | 1:5000    | A3         | D0       |
| 3 21173/P/001  | Record Place Map                            | 1:10560   | A3         | D0       |
| 4 20086/P/002  | Rural Place Map                             | 1:2500    | A3         | D0       |
| 5 20086/P/003  | Proposed Site Plan                          | 1:500     | A3         | P1       |
| 6 6068_4010_A  | Proposed Site Layout - Internal Road Levels | 1:250     | A1         | Α        |
| 7 20086/P/101  | Proposed Staff Building                     | 1:100     | A3         | P1       |
| 8 20086/P/004  | Proposed Site Sections                      | 1:200     | A3         | P1       |
| 9 6068_4020_A  | Proposed Drainage Layout                    | 1:250     | A1         | Α        |
| 10 6068_4030_A | Proposed Watermain Layout                   | 1:250     | A1         | Α        |