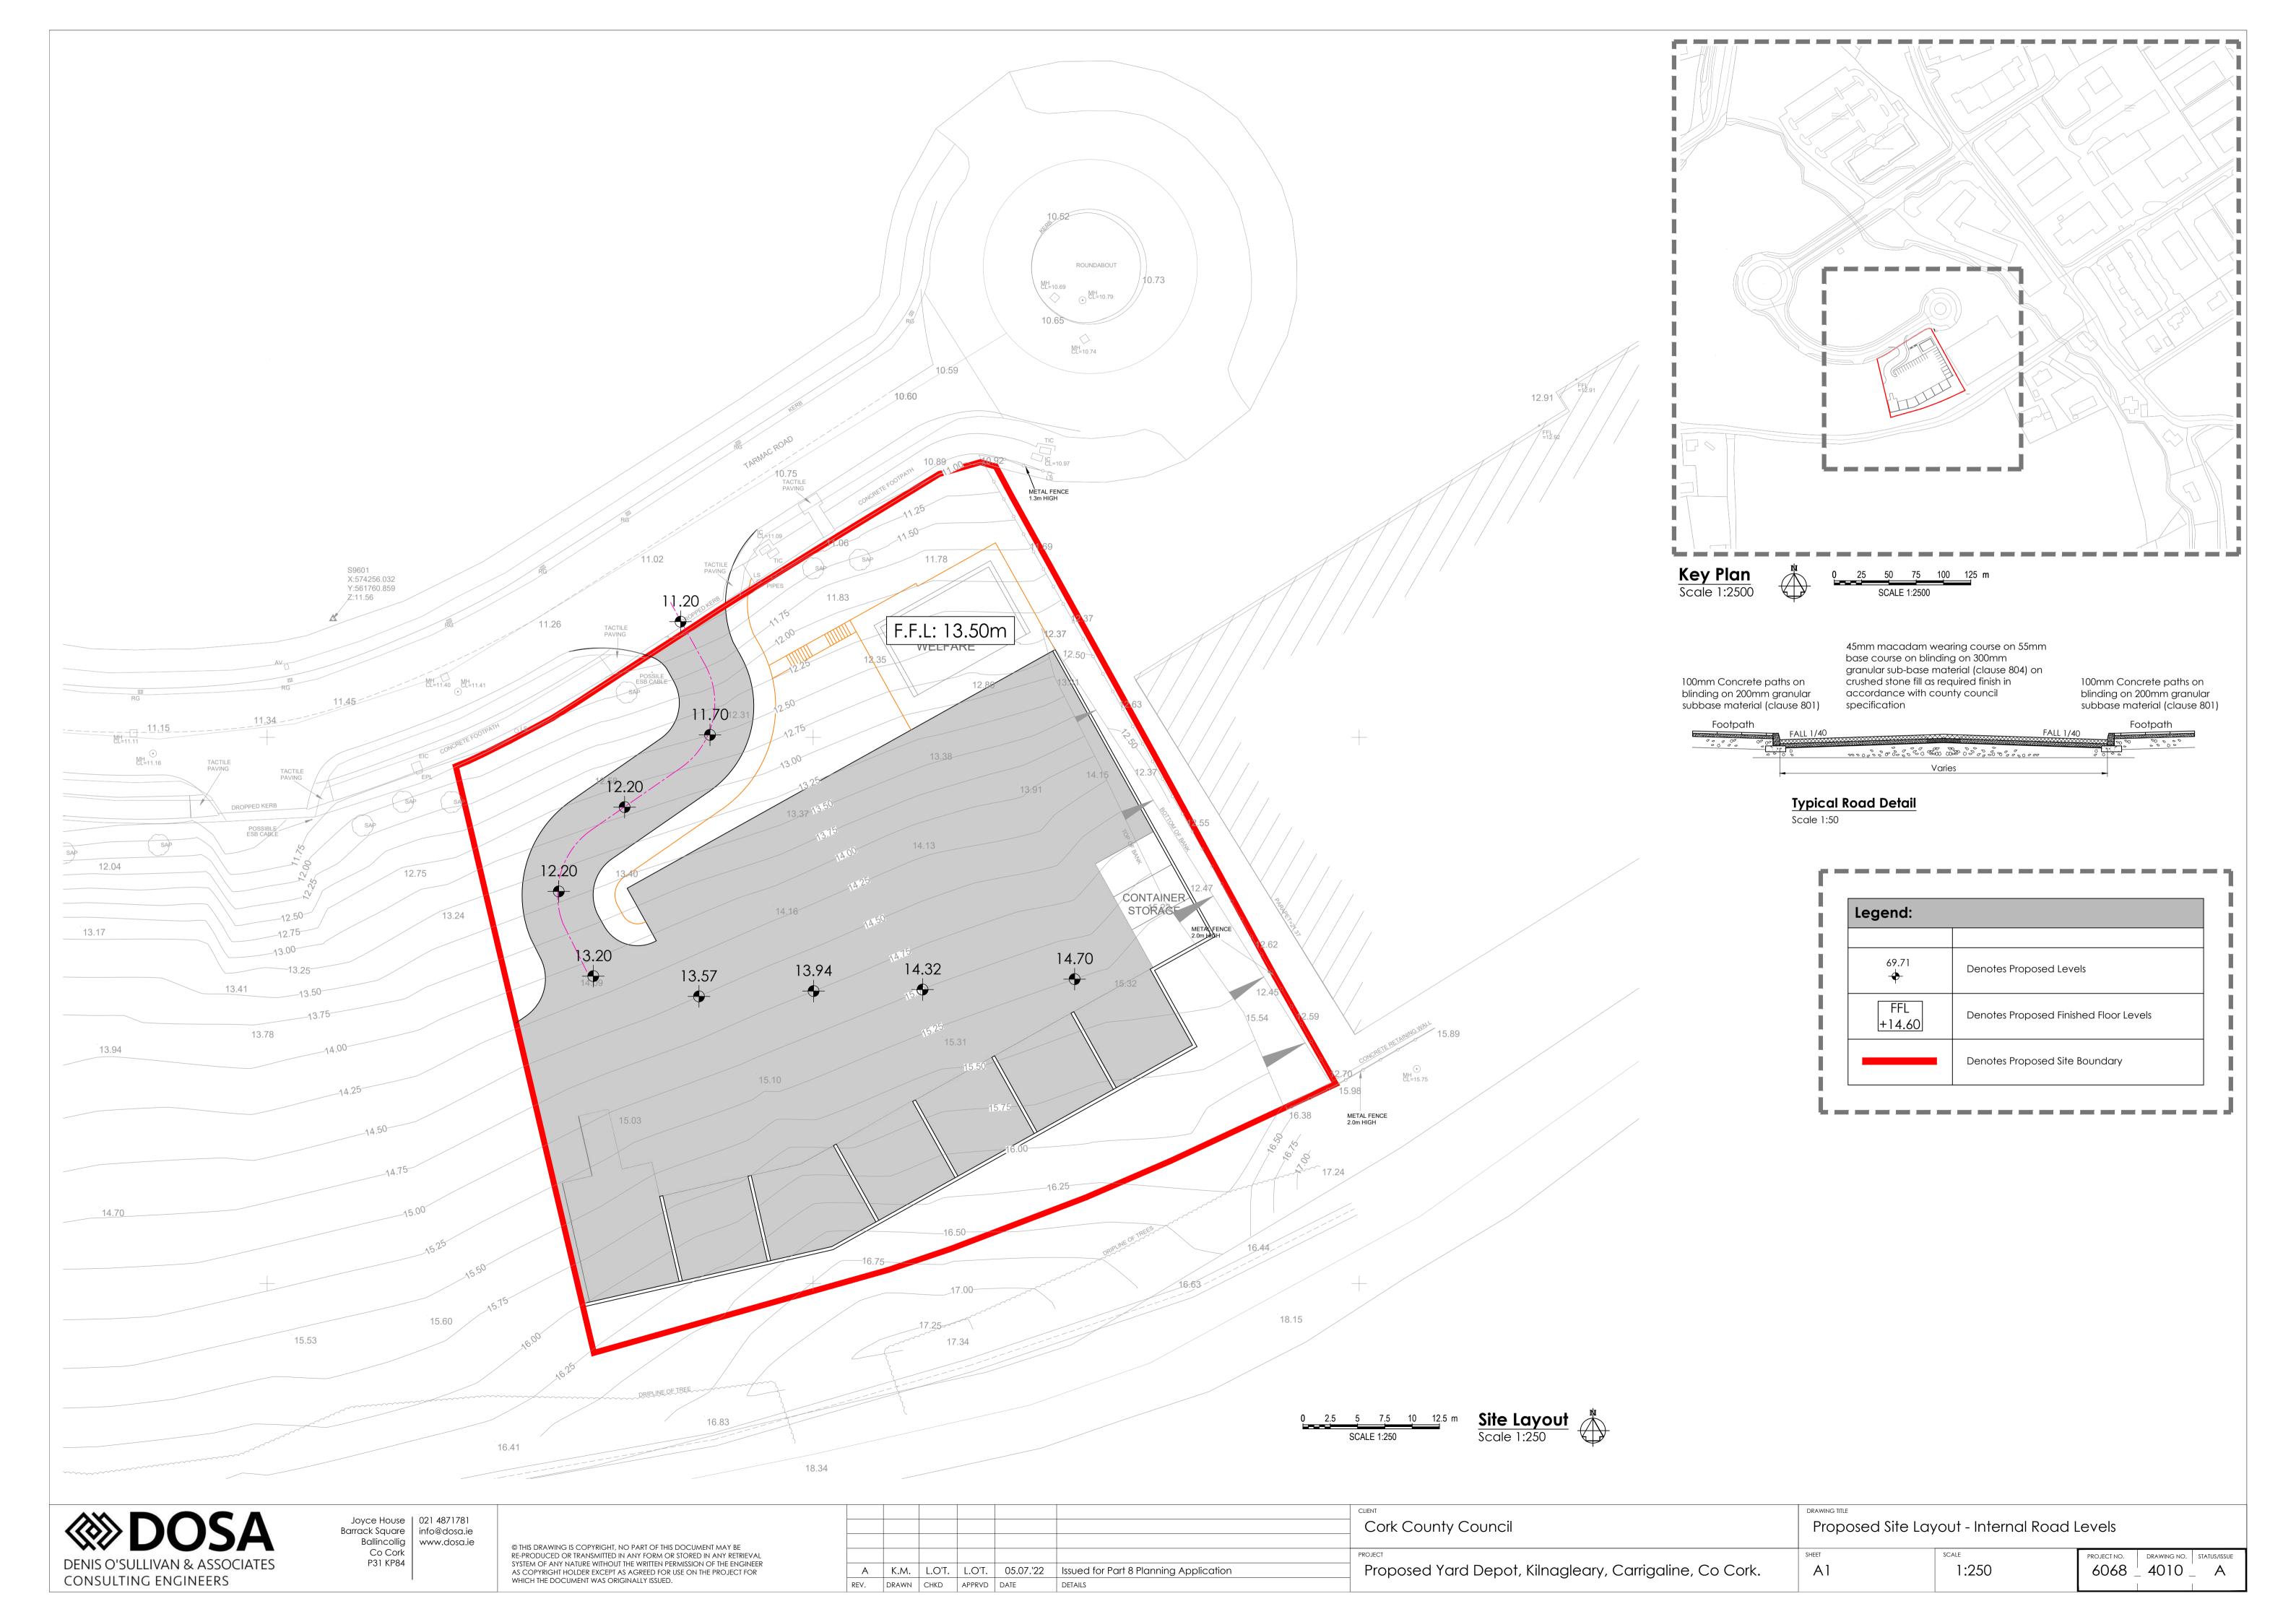

# **Proposed Yard Depot, Kilnagleary, Carrigaline**

| ID Dwg_No      | Dwg_Name                                    | Dwg_Scale | Sheet_Size | Revision |
|----------------|---------------------------------------------|-----------|------------|----------|
| 1 CAO-LM-01    | Location Map                                | NTS       | A3         | D0       |
| 2 CAO-SA-01    | Proposed Extents of the Scheme              | 1:5000    | A3         | D0       |
| 3 21173/P/001  | Record Place Map                            | 1:10560   | A3         | D0       |
| 4 20086/P/002  | Rural Place Map                             | 1:2500    | A3         | D0       |
| 5 20086/P/003  | Proposed Site Plan                          | 1:500     | A3         | P1       |
| 6 6068_4010_A  | Proposed Site Layout - Internal Road Levels | 1:250     | A1         | Α        |
| 7 20086/P/101  | Proposed Staff Building                     | 1:100     | A3         | P1       |
| 8 20086/P/004  | Proposed Site Sections                      | 1:200     | A3         | P1       |
| 9 6068_4020_A  | Proposed Drainage Layout                    | 1:250     | A1         | Α        |
| 10 6068_4030_A | Proposed Watermain Layout                   | 1:250     | A1         | Α        |