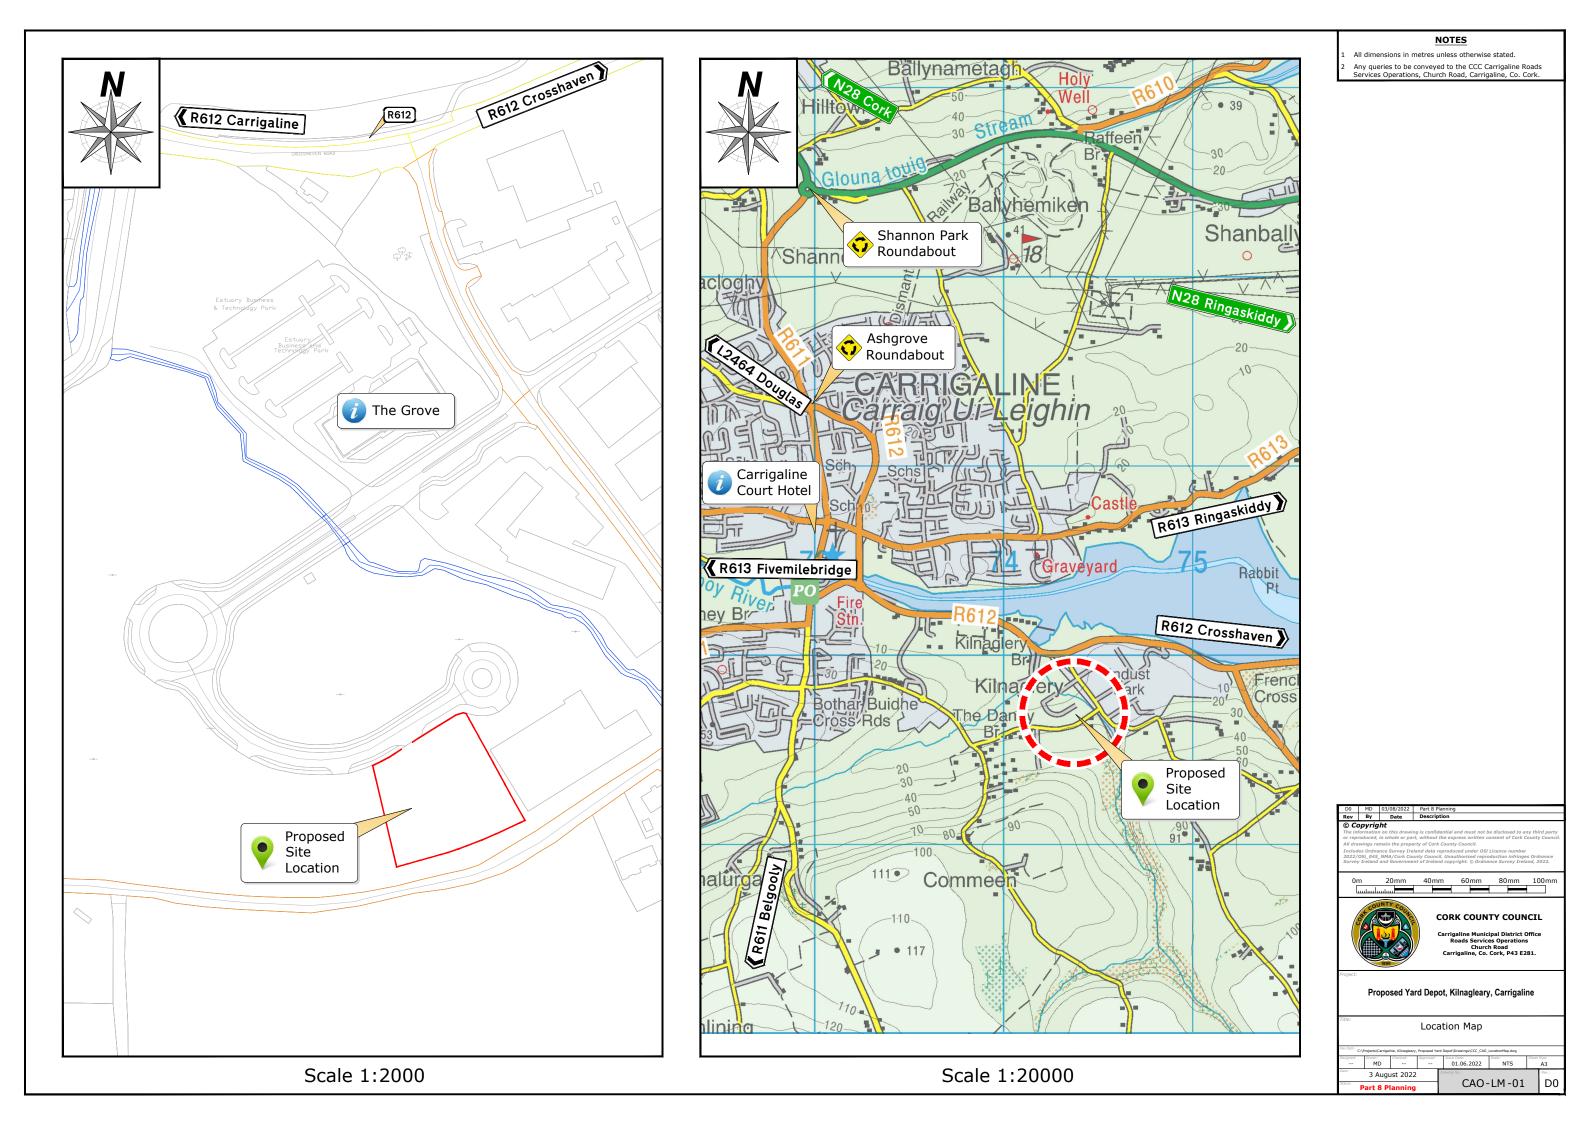

# **Proposed Yard Depot, Kilnagleary, Carrigaline**

| ID Dwg_No      | Dwg_Name                                    | Dwg_Scale | Sheet_Size | Revision |
|----------------|---------------------------------------------|-----------|------------|----------|
| 1 CAO-LM-01    | Location Map                                | NTS       | A3         | D0       |
| 2 CAO-SA-01    | Proposed Extents of the Scheme              | 1:5000    | A3         | D0       |
| 3 21173/P/001  | Record Place Map                            | 1:10560   | A3         | D0       |
| 4 20086/P/002  | Rural Place Map                             | 1:2500    | A3         | D0       |
| 5 20086/P/003  | Proposed Site Plan                          | 1:500     | A3         | P1       |
| 6 6068_4010_A  | Proposed Site Layout - Internal Road Levels | 1:250     | A1         | Α        |
| 7 20086/P/101  | Proposed Staff Building                     | 1:100     | A3         | P1       |
| 8 20086/P/004  | Proposed Site Sections                      | 1:200     | A3         | P1       |
| 9 6068_4020_A  | Proposed Drainage Layout                    | 1:250     | A1         | Α        |
| 10 6068_4030_A | Proposed Watermain Layout                   | 1:250     | A1         | Α        |