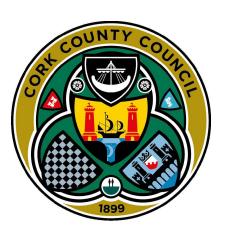

# **Proposed Yard Depot, Kilnagleary, Carrigaline**

| ID Dwg_No      | Dwg_Name                                    | Dwg_Scale | Sheet_Size | Revision |
|----------------|---------------------------------------------|-----------|------------|----------|
| 1 CAO-LM-01    | Location Map                                | NTS       | A3         | D0       |
| 2 CAO-SA-01    | Proposed Extents of the Scheme              | 1:5000    | A3         | D0       |
| 3 21173/P/001  | Record Place Map                            | 1:10560   | A3         | D0       |
| 4 20086/P/002  | Rural Place Map                             | 1:2500    | A3         | D0       |
| 5 20086/P/003  | Proposed Site Plan                          | 1:500     | A3         | P1       |
| 6 6068_4010_A  | Proposed Site Layout - Internal Road Levels | 1:250     | A1         | Α        |
| 7 20086/P/101  | Proposed Staff Building                     | 1:100     | A3         | P1       |
| 8 20086/P/004  | Proposed Site Sections                      | 1:200     | A3         | P1       |
| 9 6068_4020_A  | Proposed Drainage Layout                    | 1:250     | A1         | Α        |
| 10 6068_4030_A | Proposed Watermain Layout                   | 1:250     | A1         | Α        |