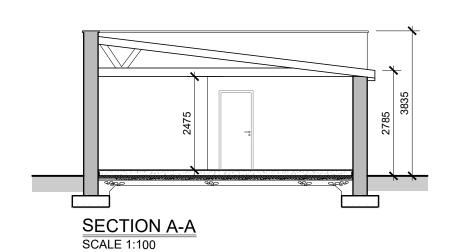

DO NOT SCALE, WORK TO FIGURED DIMENSIONS ONLY.
ALL EXISTING DIMENSIONS TO BE CHECKED ON SITE.
DRAWN ON AUTOCAD R2004 AT DEADY GAHAN ARCHITECTS LTD
LAYERS ON THIS DRAWING COMPLY WITH BS 1192: PART 5

PROPOSED FLOOR PLAN SCALE 1:100

SIDE ELEVATION SCALE 1:100

FRONT ELEVATION SCALE 1:100

SIDE ELEVATION SCALE 1:100

REAR ELEVATION SCALE 1:100