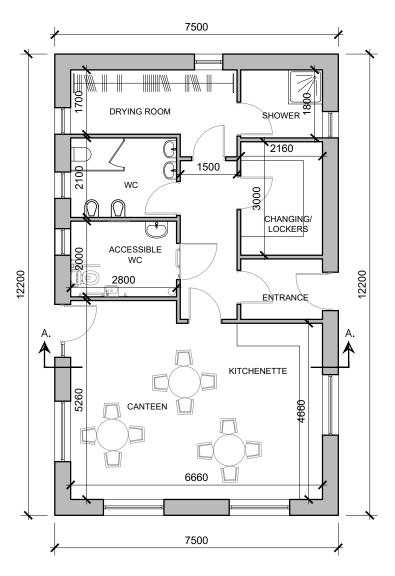

# **Proposed Yard Depot, Kilnagleary, Carrigaline**

| ID Dwg_No      | Dwg_Name                                    | Dwg_Scale | Sheet_Size | Revision |
|----------------|---------------------------------------------|-----------|------------|----------|
| 1 CAO-LM-01    | Location Map                                | NTS       | A3         | D0       |
| 2 CAO-SA-01    | Proposed Extents of the Scheme              | 1:5000    | A3         | D0       |
| 3 21173/P/001  | Record Place Map                            | 1:10560   | A3         | D0       |
| 4 20086/P/002  | Rural Place Map                             | 1:2500    | A3         | D0       |
| 5 20086/P/003  | Proposed Site Plan                          | 1:500     | A3         | P1       |
| 6 6068_4010_A  | Proposed Site Layout - Internal Road Levels | 1:250     | A1         | Α        |
| 7 20086/P/101  | Proposed Staff Building                     | 1:100     | A3         | P1       |
| 8 20086/P/004  | Proposed Site Sections                      | 1:200     | A3         | P1       |
| 9 6068_4020_A  | Proposed Drainage Layout                    | 1:250     | A1         | Α        |
| 10 6068_4030_A | Proposed Watermain Layout                   | 1:250     | A1         | Α        |

DO NOT SCALE, WORK TO FIGURED DIMENSIONS ONLY.
ALL EXISTING DIMENSIONS TO BE CHECKED ON SITE.
DRAWN ON AUTOCAD R2004 AT DEADY GAHAN ARCHITECTS LTD
LAYERS ON THIS DRAWING COMPLY WITH BS 1192: PART 5

PROPOSED FLOOR PLAN SCALE 1:100