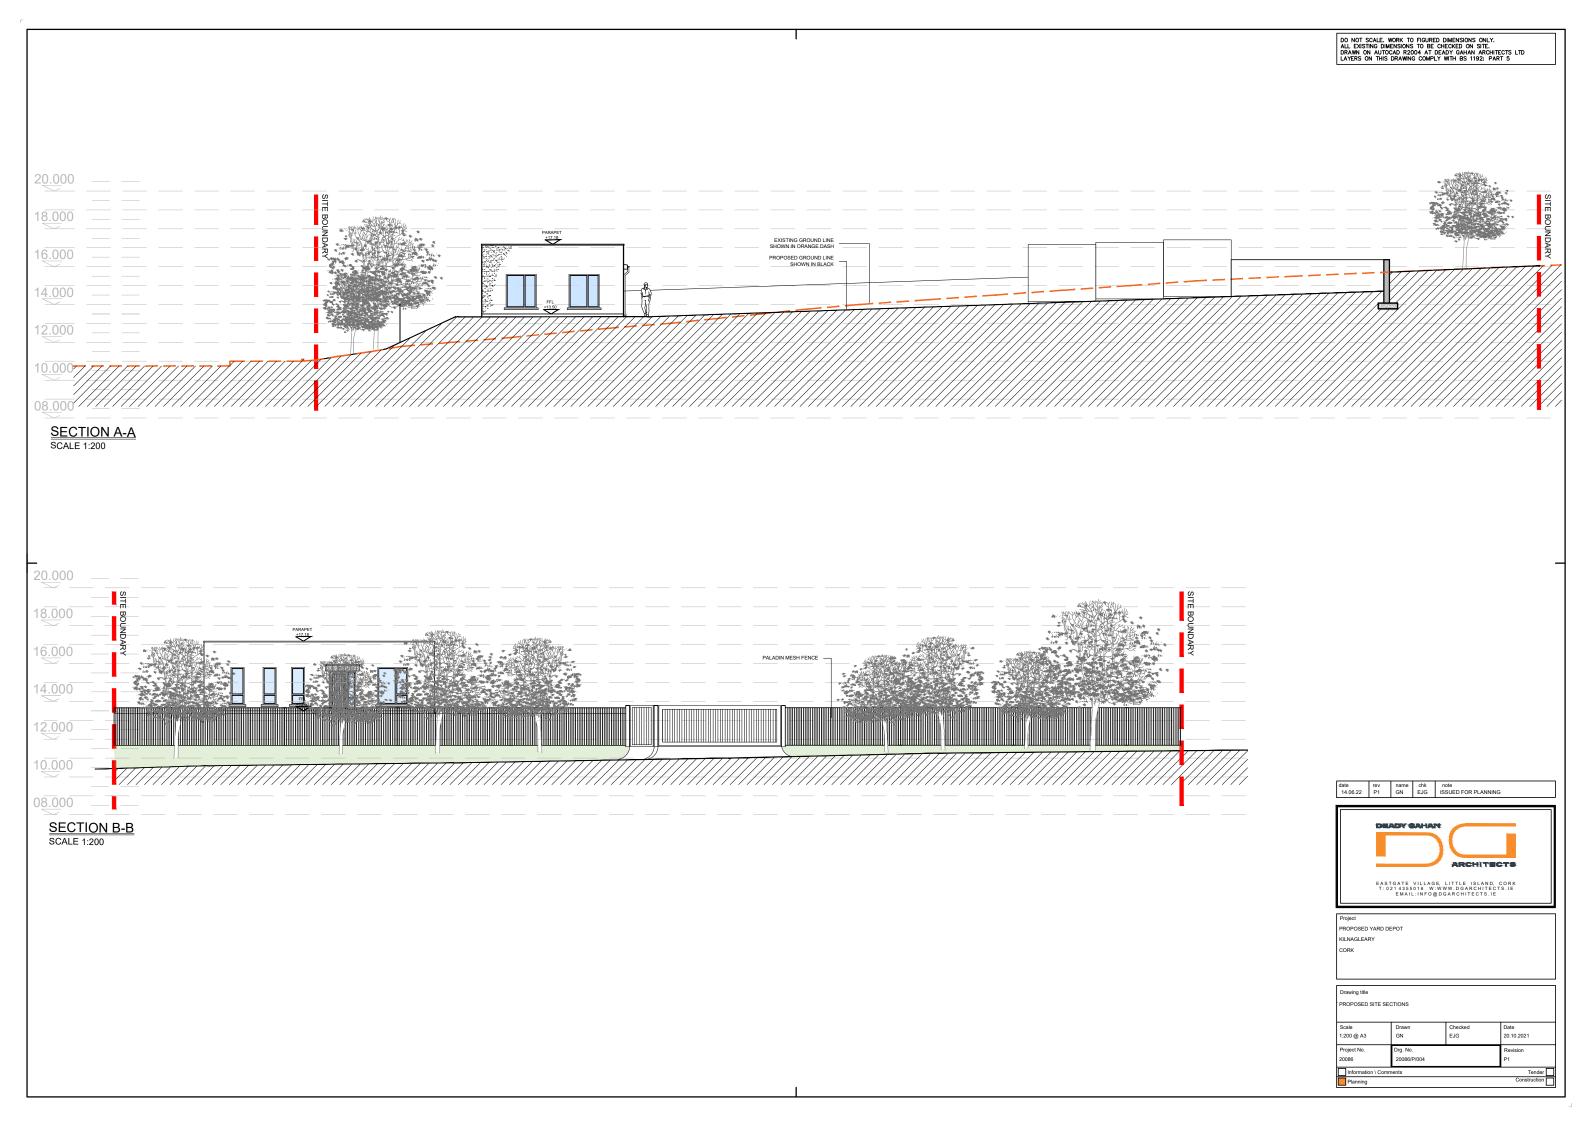

# **Proposed Yard Depot, Kilnagleary, Carrigaline**

| ID Dwg_No      | Dwg_Name                                    | Dwg_Scale | Sheet_Size | Revision |
|----------------|---------------------------------------------|-----------|------------|----------|
| 1 CAO-LM-01    | Location Map                                | NTS       | A3         | D0       |
| 2 CAO-SA-01    | Proposed Extents of the Scheme              | 1:5000    | A3         | D0       |
| 3 21173/P/001  | Record Place Map                            | 1:10560   | A3         | D0       |
| 4 20086/P/002  | Rural Place Map                             | 1:2500    | A3         | D0       |
| 5 20086/P/003  | Proposed Site Plan                          | 1:500     | A3         | P1       |
| 6 6068_4010_A  | Proposed Site Layout - Internal Road Levels | 1:250     | A1         | Α        |
| 7 20086/P/101  | Proposed Staff Building                     | 1:100     | A3         | P1       |
| 8 20086/P/004  | Proposed Site Sections                      | 1:200     | A3         | P1       |
| 9 6068_4020_A  | Proposed Drainage Layout                    | 1:250     | A1         | Α        |
| 10 6068_4030_A | Proposed Watermain Layout                   | 1:250     | A1         | Α        |

SIDE ELEVATION SCALE 1:100

FRONT ELEVATION SCALE 1:100

SIDE ELEVATION SCALE 1:100

REAR ELEVATION SCALE 1:100