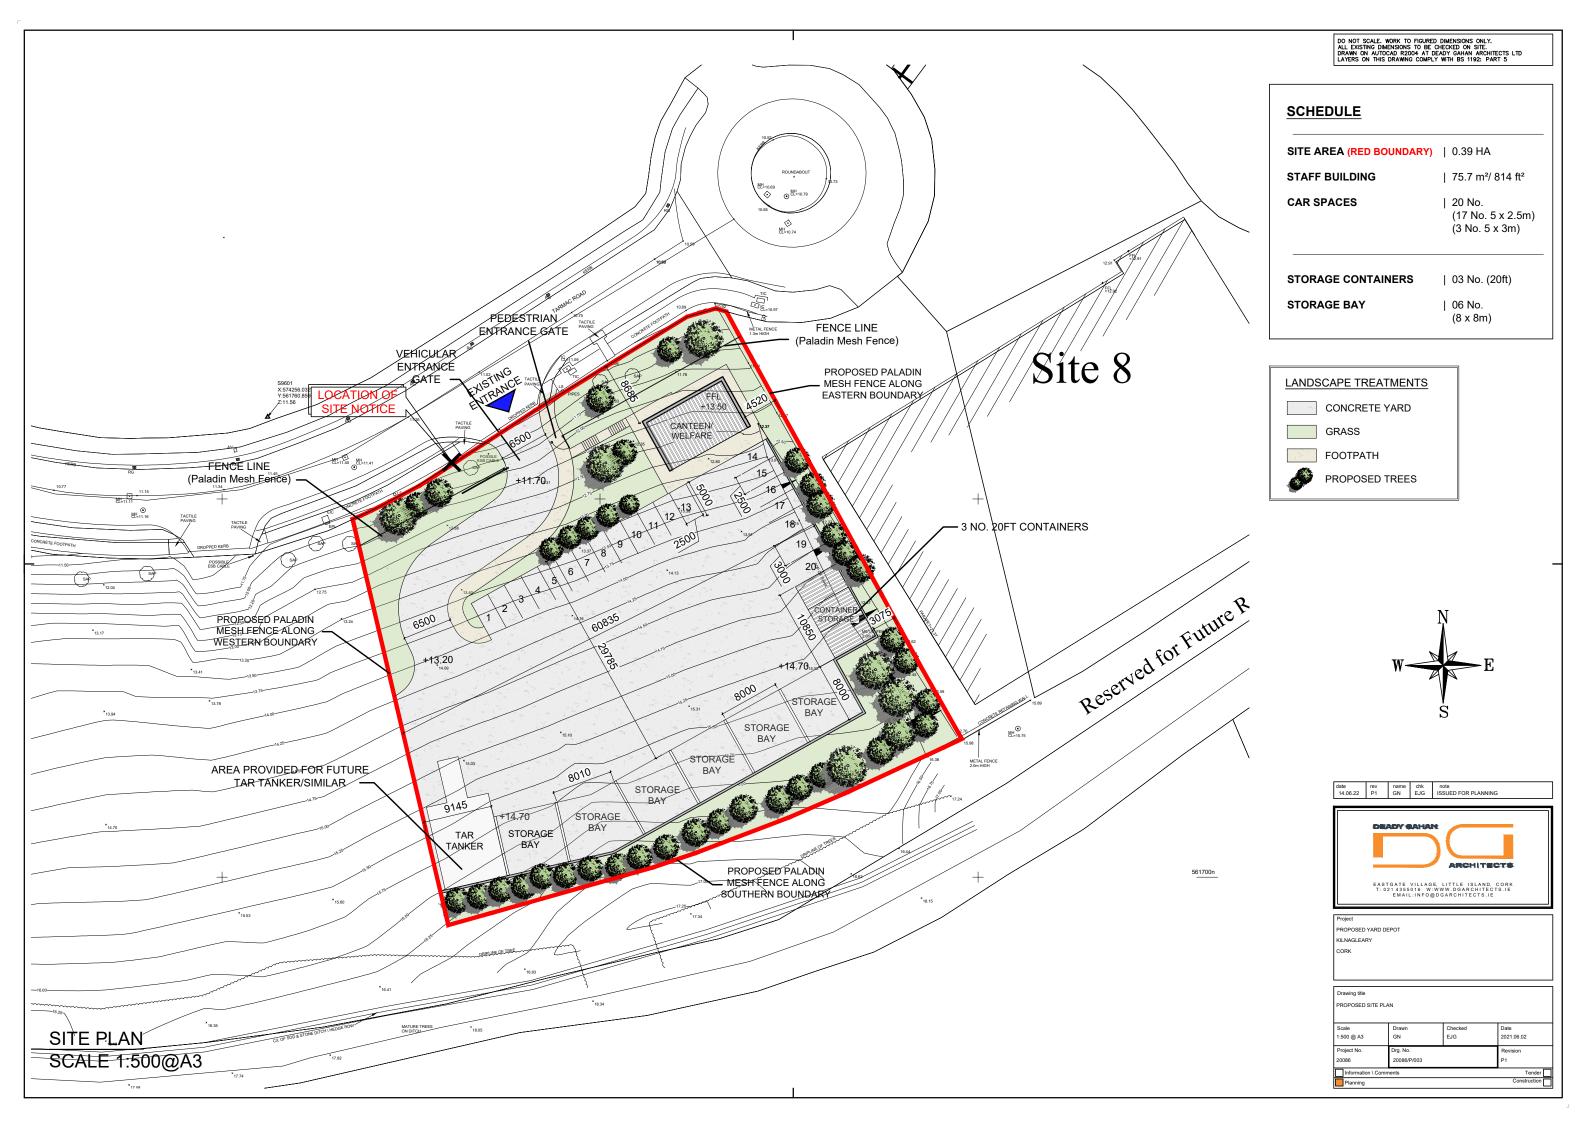

# **Proposed Yard Depot, Kilnagleary, Carrigaline**

| ID Dwg_No      | Dwg_Name                                    | Dwg_Scale | Sheet_Size | Revision |
|----------------|---------------------------------------------|-----------|------------|----------|
| 1 CAO-LM-01    | Location Map                                | NTS       | A3         | D0       |
| 2 CAO-SA-01    | Proposed Extents of the Scheme              | 1:5000    | A3         | D0       |
| 3 21173/P/001  | Record Place Map                            | 1:10560   | A3         | D0       |
| 4 20086/P/002  | Rural Place Map                             | 1:2500    | A3         | D0       |
| 5 20086/P/003  | Proposed Site Plan                          | 1:500     | A3         | P1       |
| 6 6068_4010_A  | Proposed Site Layout - Internal Road Levels | 1:250     | A1         | Α        |
| 7 20086/P/101  | Proposed Staff Building                     | 1:100     | A3         | P1       |
| 8 20086/P/004  | Proposed Site Sections                      | 1:200     | A3         | P1       |
| 9 6068_4020_A  | Proposed Drainage Layout                    | 1:250     | A1         | Α        |
| 10 6068_4030_A | Proposed Watermain Layout                   | 1:250     | A1         | Α        |