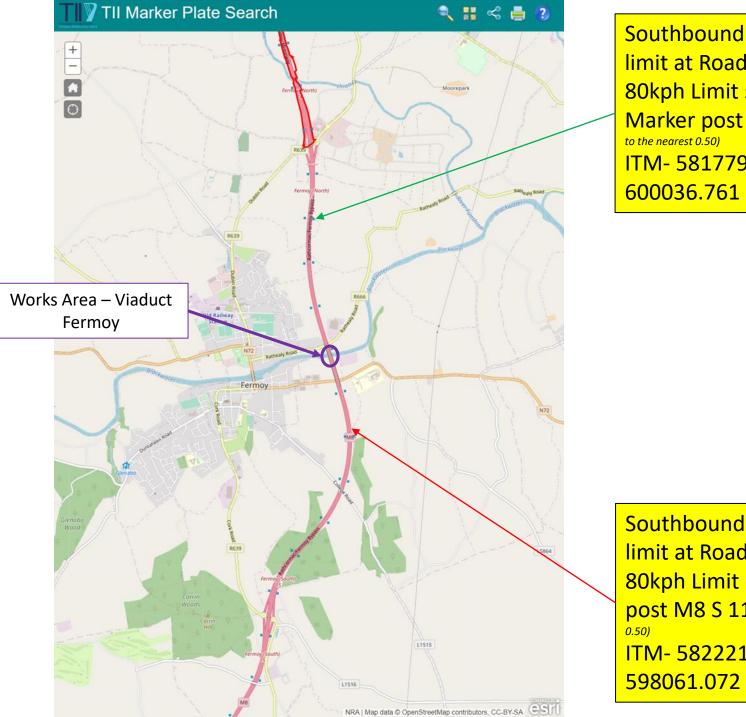

Southbound Special Speed limit at Roadworks of 80kph Limit starts at Marker post M8 S 113 .(search to the nearest 0.50) ITM- 581779.909,

**Southbound Special Speed** limit at Roadworks of 80kph Limit ends at Marker post M8 S 115.(search to the nearest

ITM- 582221.079, 598061.072