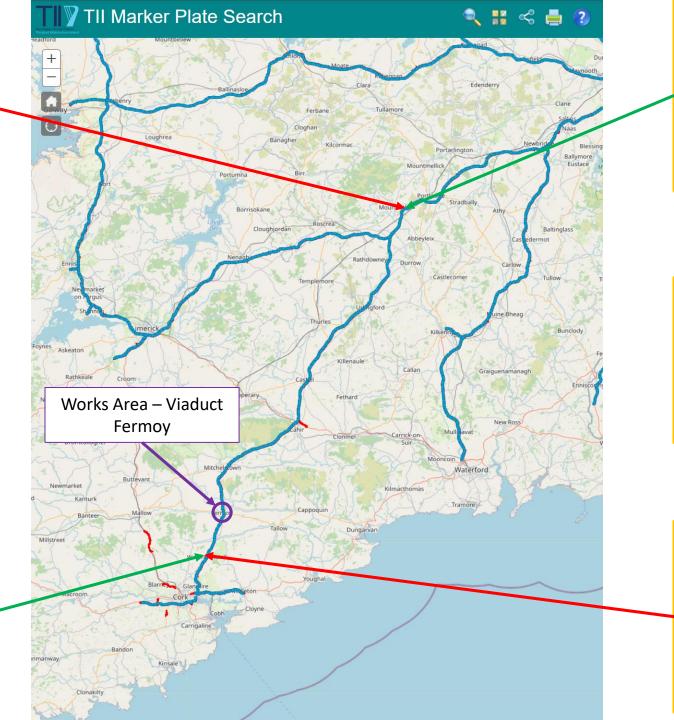

Existing Southbound 120kph limit - from Mountrath on the M7 Motorway to Watergrasshill on the M8 Motorway

Existing Southbound 120kph limit ends at marker post M8 S 127.7 .(search to the nearest 0.50) ITM-577650.758 586356.358 **Proposed Southbound** Special Speed limit at road Works - Map

Southbound Special Speed limit at Roadworks of 80kph Limit starts at Marker post M8 S 113 .(search to the nearest 0.50) ITM- 581779.909,

**Southbound Special Speed** limit at Roadworks of 80kph Limit ends at Marker post M8 S 115.(search to the nearest

ITM- 582221.079, 598061.072