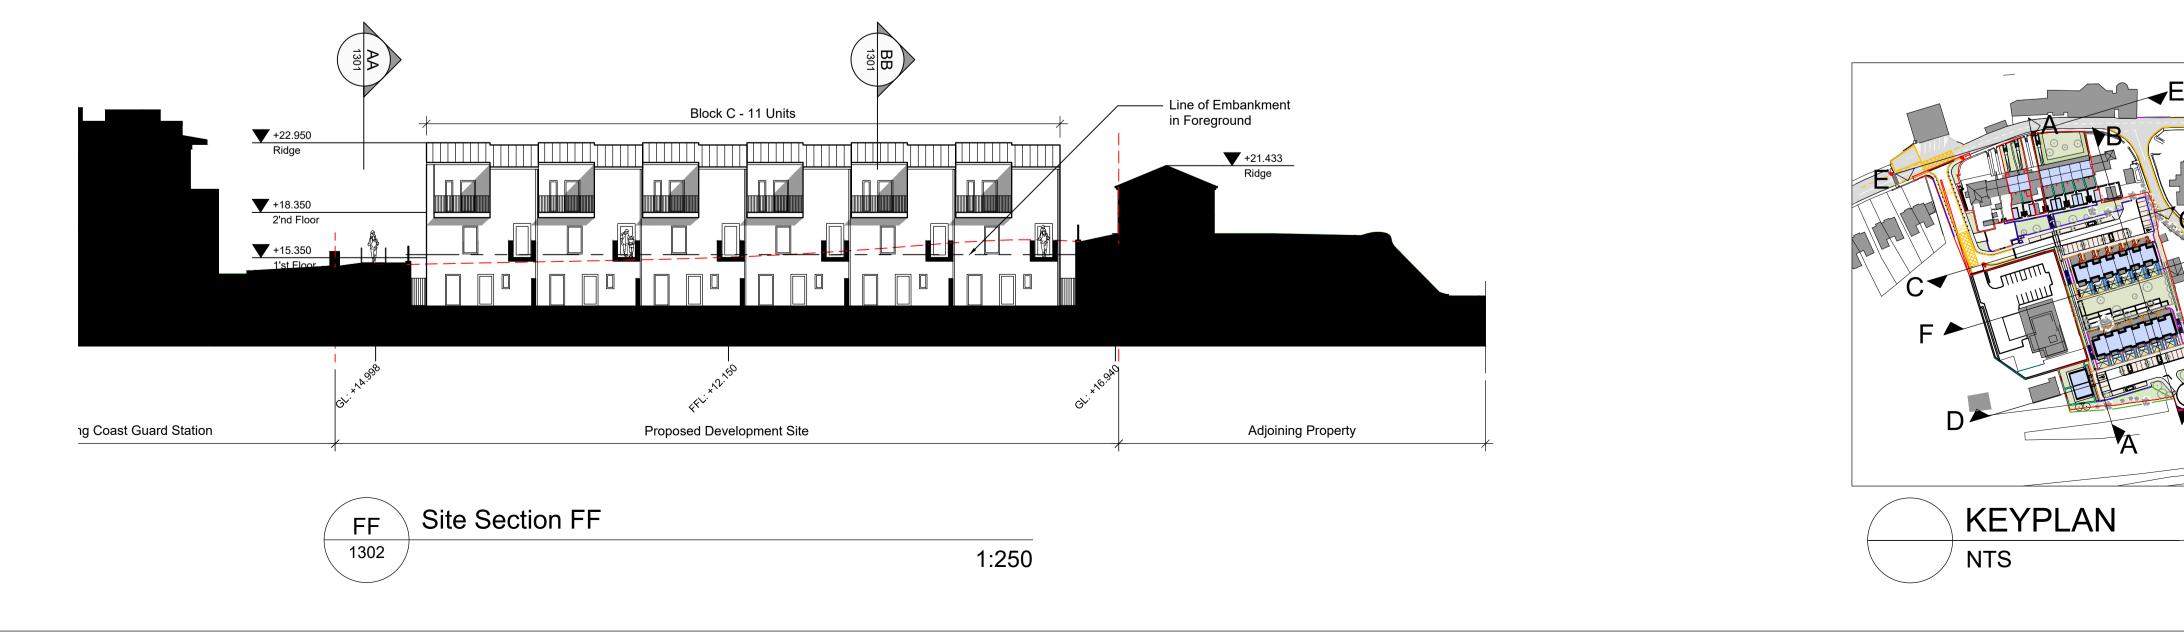

Dimensions not to be scaled from drawing. For any discrepancies found consult with design office.
Copyright © - Cork County Council Architect's Dept.
This drawing to be read in conjunction with all the Specification Documents. Adjoining Property Adjoining TELECOM Station Proposed Development Site Block B - 11 Units +26.383 - Ridge Block A - 2 Units Site Section DD 1302 1:250 Adjoining Coast Guard Station Adjoining TELECOM Station in Background Adjoining Properties Upper Rd Proposed Development Site / Cottage Units 7-11 Upgraded Access Rd Proposed Development Site Site Section EE Cottage Units 4 & 5 1302 1:250