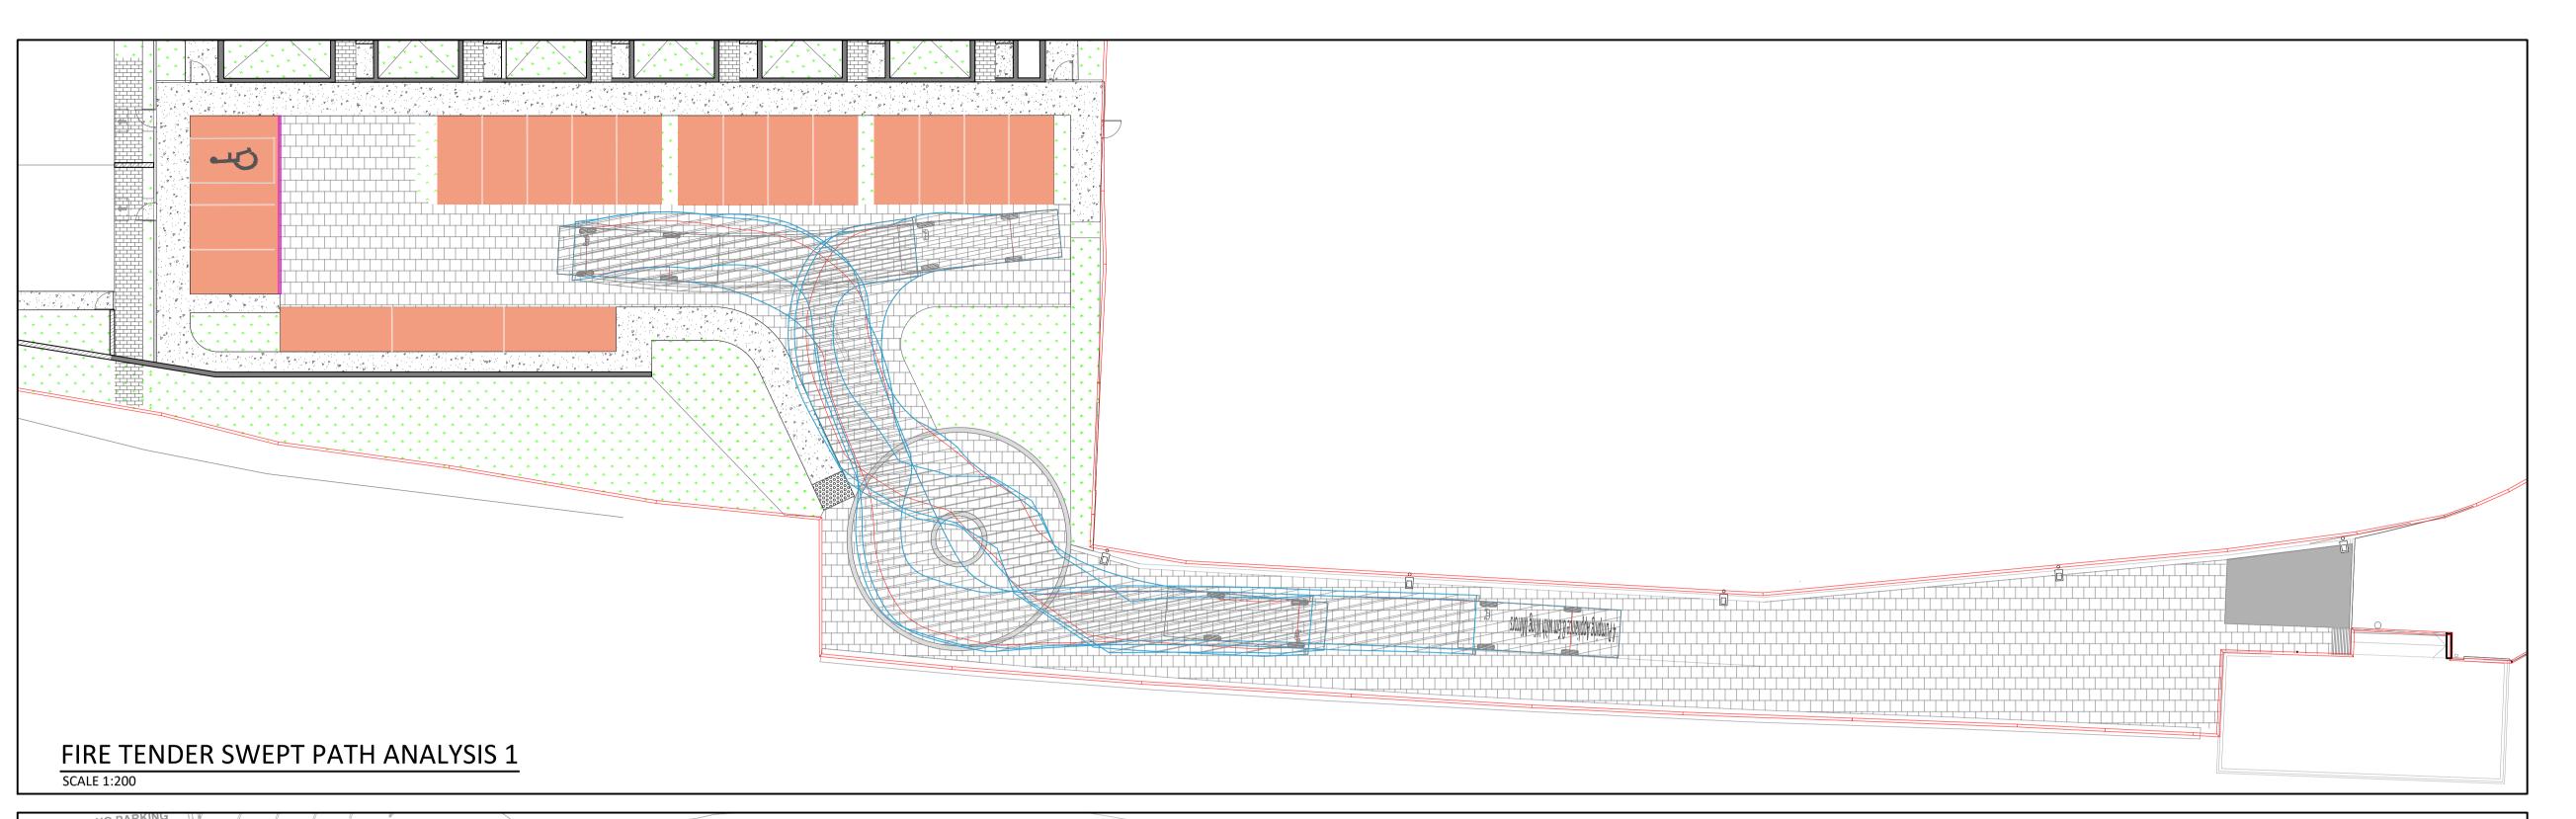

Title: SWEPT PATH ANALYSIS

Client: CORK COUNTY COUNCIL
Project: CROSSHAVEN DEVELOPMENT

FIRE TENDER

Code |Originator| Zone | Level | Type | Role | Number | Status | Revision C1003- OCSC - XX - XX - DR - C - 0062 A1 C01 Date: 11/21 Scale: 1/250 @ A1 Drn by:CW Chkd by:CM Aprvd by:JMcB