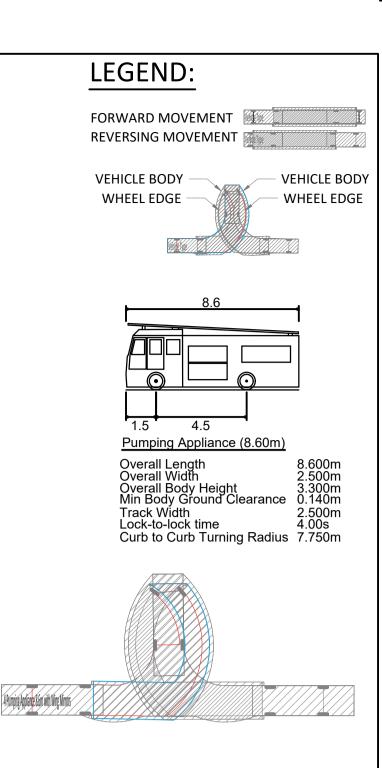

Title: SWEPT PATH ANALYSIS

Client: CORK COUNTY COUNCIL
Project: CROSSHAVEN DEVELOPMENT

FIRE TENDER

Code |Originator| Zone | Level | Type | Role | Number | Status | Revision C1003- OCSC - XX - XX - DR - C - 0062 A1 C01 Date: 11/21 Scale: 1/250 @ A1 Drn by:CW Chkd by:CM Aprvd by:JMcB