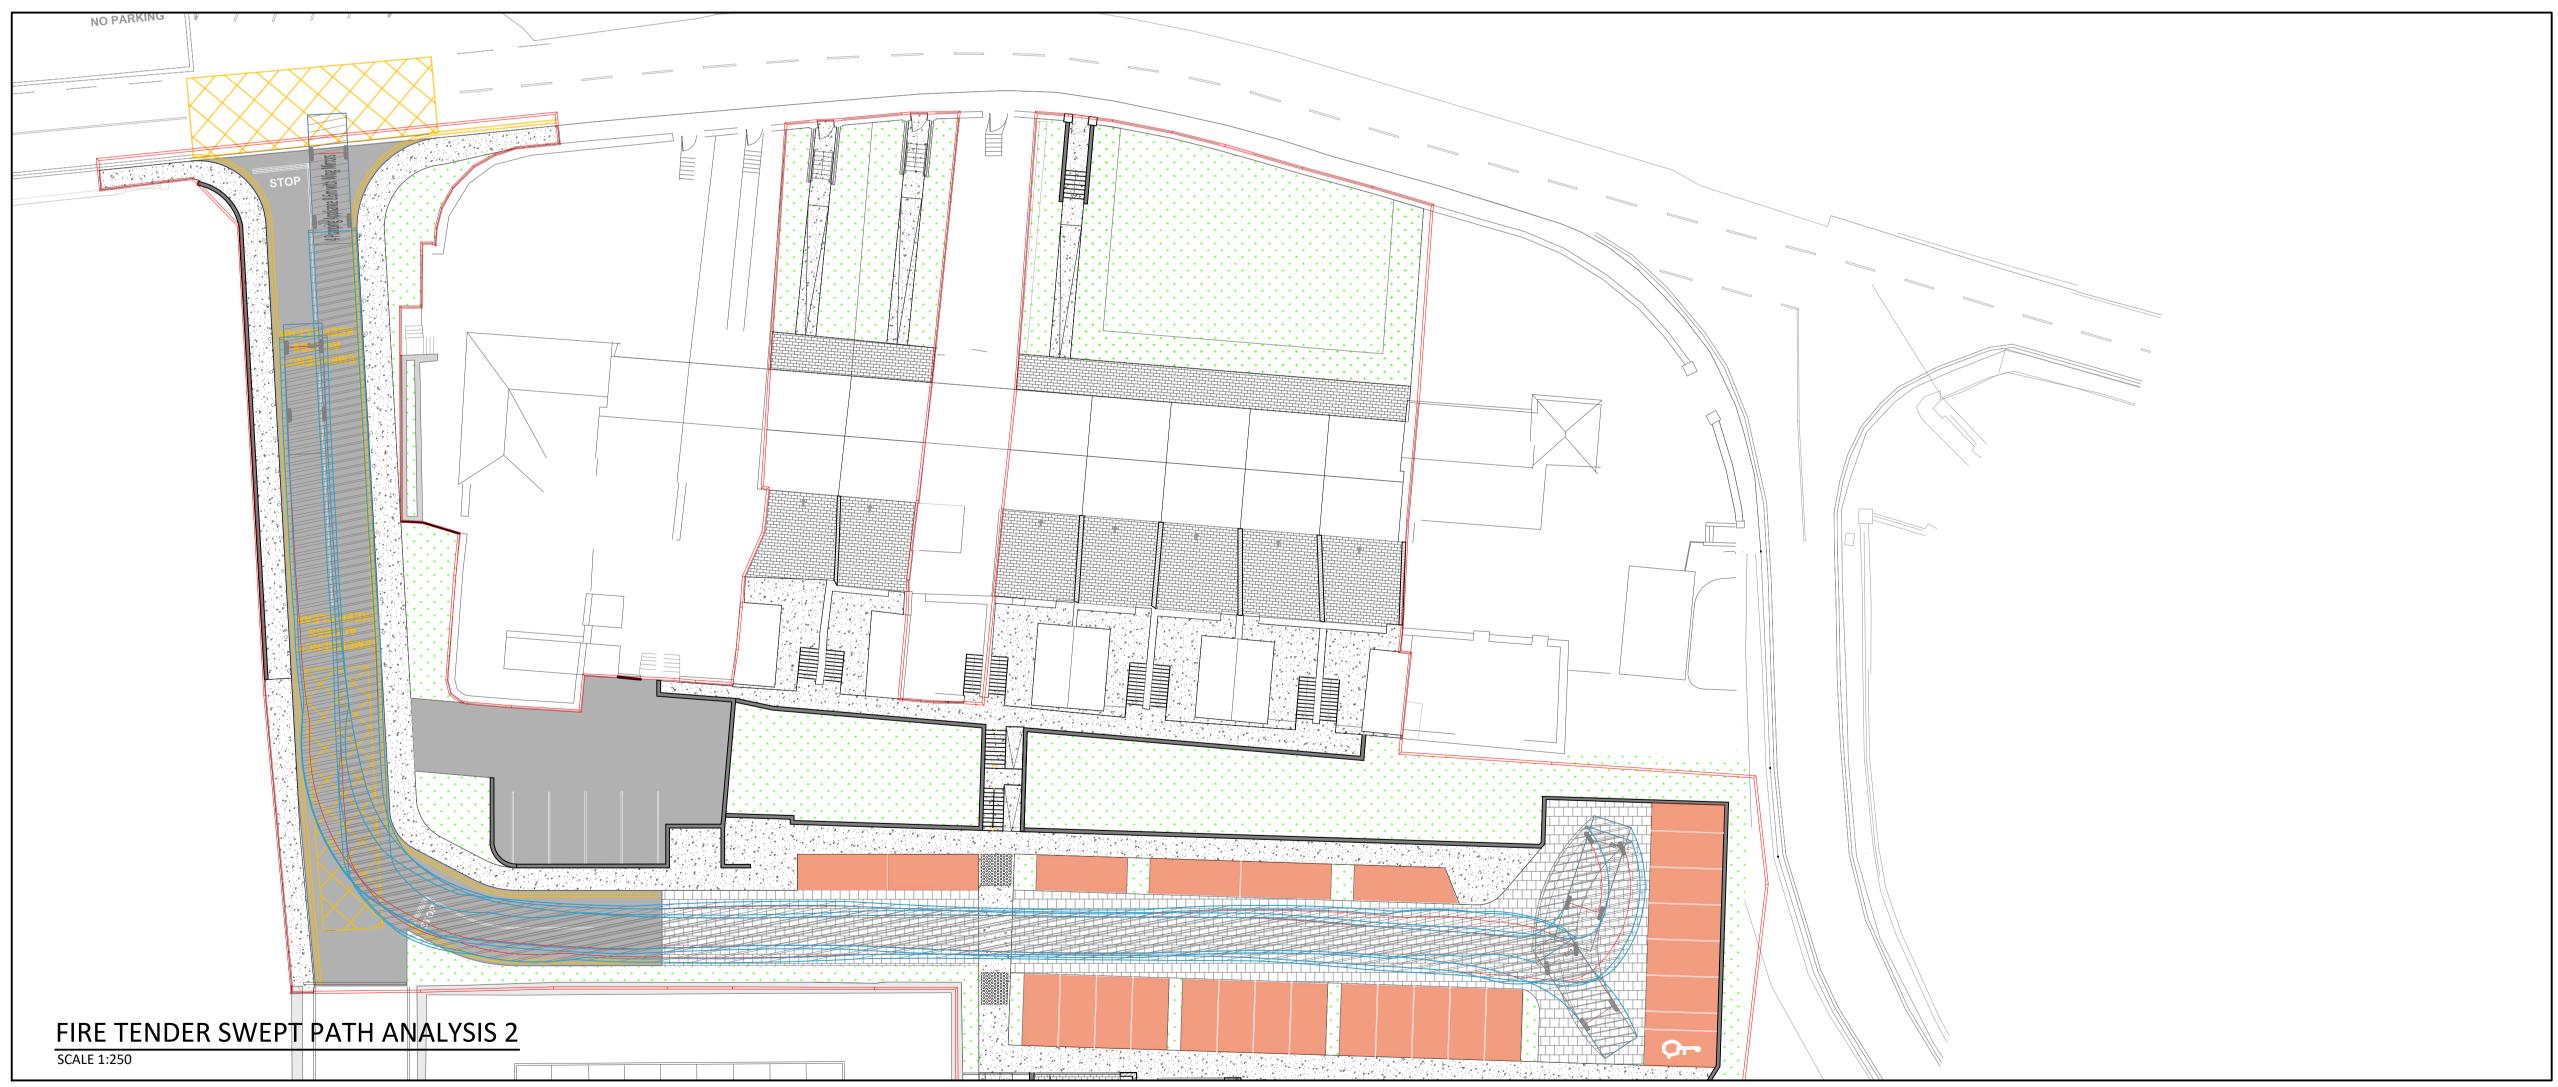

Title: SWEPT PATH ANALYSIS

Client: CORK COUNTY COUNCIL
Project: CROSSHAVEN DEVELOPMENT

FIRE TENDER

Code |Originator| Zone | Level | Type | Role | Number | Status | Revision C1003- OCSC - XX - XX - DR - C - 0062 A1 C01 Date: 11/21 Scale: 1/250 @ A1 Drn by:CW Chkd by:CM Aprvd by:JMcB