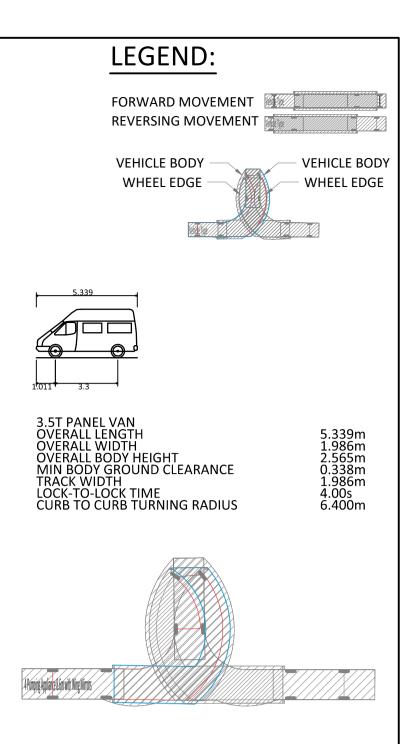

## GARDA VAN SWEPT PATH ANALYSIS SCALE 1:200

## Title: SWEPT PATH ANALYSIS GARDA CAR PARK

|             |            | Level   Type   Role |          |    |               |
|-------------|------------|---------------------|----------|----|---------------|
| C1003- OCS  | C - XX -   | XX · DR · C         | - 0064   | A1 | . <b>C01</b>  |
| Date: 11/21 | Scale: A/S | @ A1 Drn by:CW      | Chkd by: | CM | Aprvd by:JMcB |