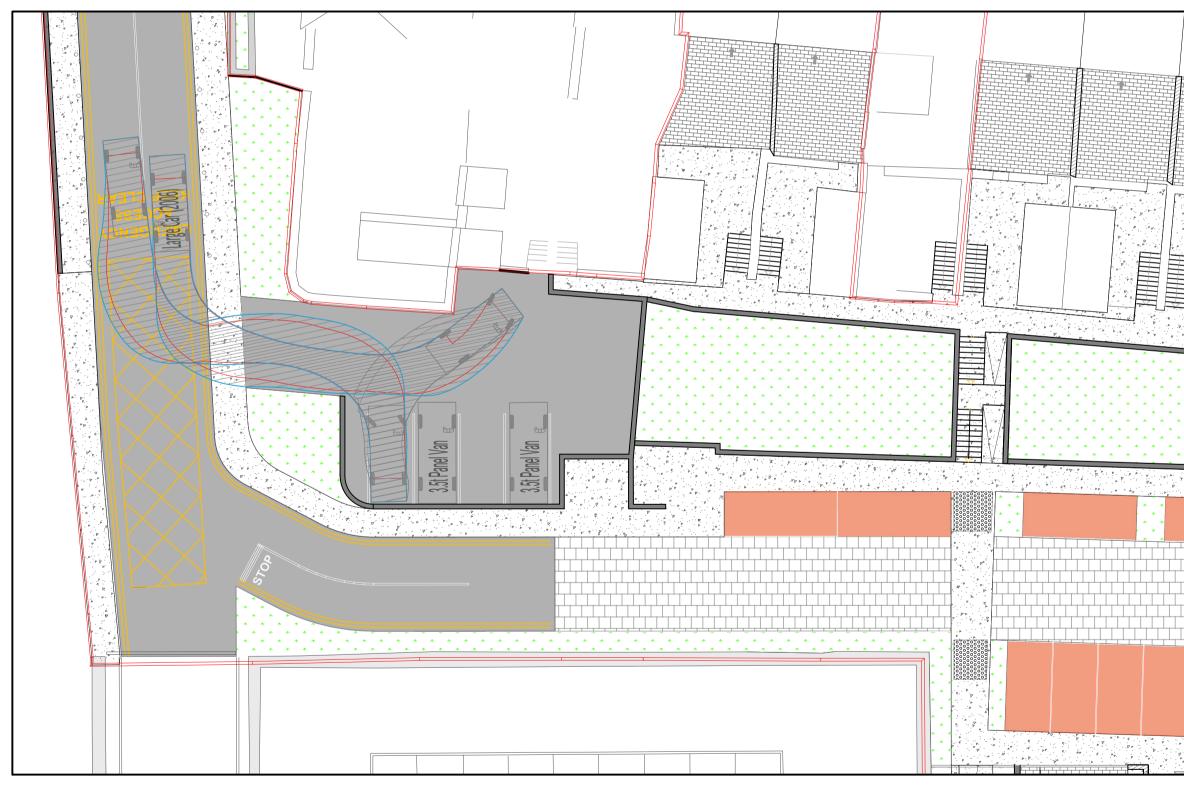

## GARDA CAR PARK SWEPT PATH ANALYSIS SCALE 1:200

- FOR SETTING OUT REFER TO ARCHITECT'S DRAWINGS. THIS DRAWING TO BE READ IN CONJUNCTION WITH ALL OTHER ARCHITECTURAL AND ENGINEERING DRAWINGS AND ALL OTHER RELEVANT DRAWINGS AND SPECIFICATIONS.
- DO NOT SCALE THIS DRAWING. USE FIGURED DIMENSIONS ONLY. • NO PART OF THIS DOCUMENT MAY BE REPRODUCED OR TRANSMITTED IN ANY FORM OR STORED IN ANY RETRIEVAL SYSTEM OF ANY NATURE WITHOUT THE WRITTEN PERMISSION OF O'CONNOR SUTTON CRONIN AS COPYRIGHT HOLDER EXCEPT AS AGREED FOR USE ON THE PROJECT FOR WHICH THE DOCUMENT WAS ORIGINALLY ISSUED.

## Title: SWEPT PATH ANALYSIS GARDA CAR PARK

|             |            | Level   Type   Role |          |    |               |
|-------------|------------|---------------------|----------|----|---------------|
| C1003- OCS  | C - XX -   | XX · DR · C         | - 0064   | A1 | . <b>C01</b>  |
| Date: 11/21 | Scale: A/S | @ A1 Drn by:CW      | Chkd by: | CM | Aprvd by:JMcB |