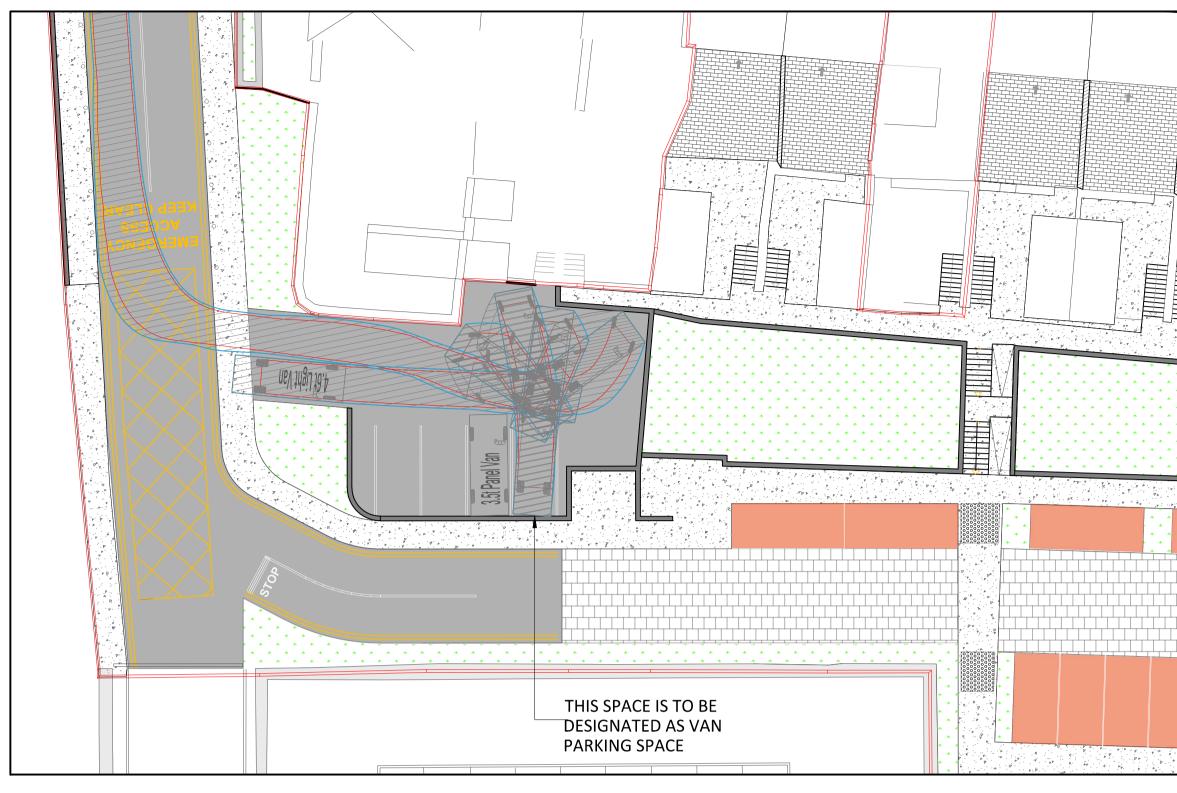

## GARDA VAN SWEPT PATH ANALYSIS SCALE 1:200

## Title: SWEPT PATH ANALYSIS GARDA CAR PARK

|             |            | Level   Type   Role |          |    |               |
|-------------|------------|---------------------|----------|----|---------------|
| C1003- OCS  | C - XX -   | XX · DR · C         | - 0064   | A1 | . <b>C01</b>  |
| Date: 11/21 | Scale: A/S | @ A1 Drn by:CW      | Chkd by: | CM | Aprvd by:JMcB |