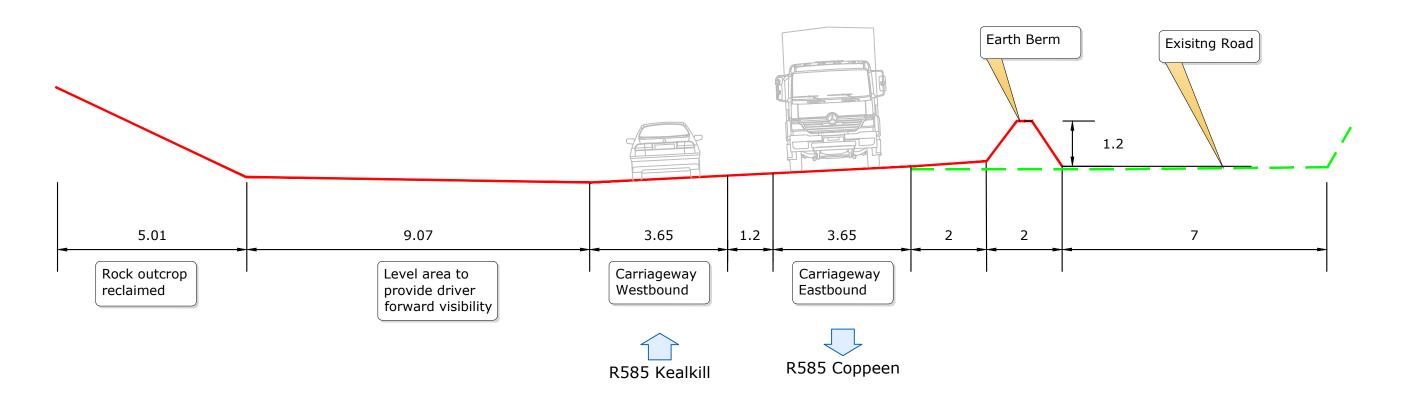

| R585 Dromdeegy, Dunmanway -     |
|---------------------------------|
| Road Realignment and Improvemen |
| Scheme                          |

Typical Cross Section

| P: (KS85 Dromdeegy, Dunmanway/Panning Part 10/015_KS85D-C5-01_D0.dwg |              |          |           |                           |       |       |       |  |  |  |  |
|----------------------------------------------------------------------|--------------|----------|-----------|---------------------------|-------|-------|-------|--|--|--|--|
| BD                                                                   | Drawn:<br>KH | Checked: | Approved: | Issue Date:<br>07.12.2022 | 1: 50 | Sheet | A3    |  |  |  |  |
| 7 December 2022                                                      |              |          |           | Drawing No.:              |       |       | Rev.: |  |  |  |  |
| Part 10 Planning                                                     |              |          |           | R585D-CS-01               |       |       | טט ן  |  |  |  |  |