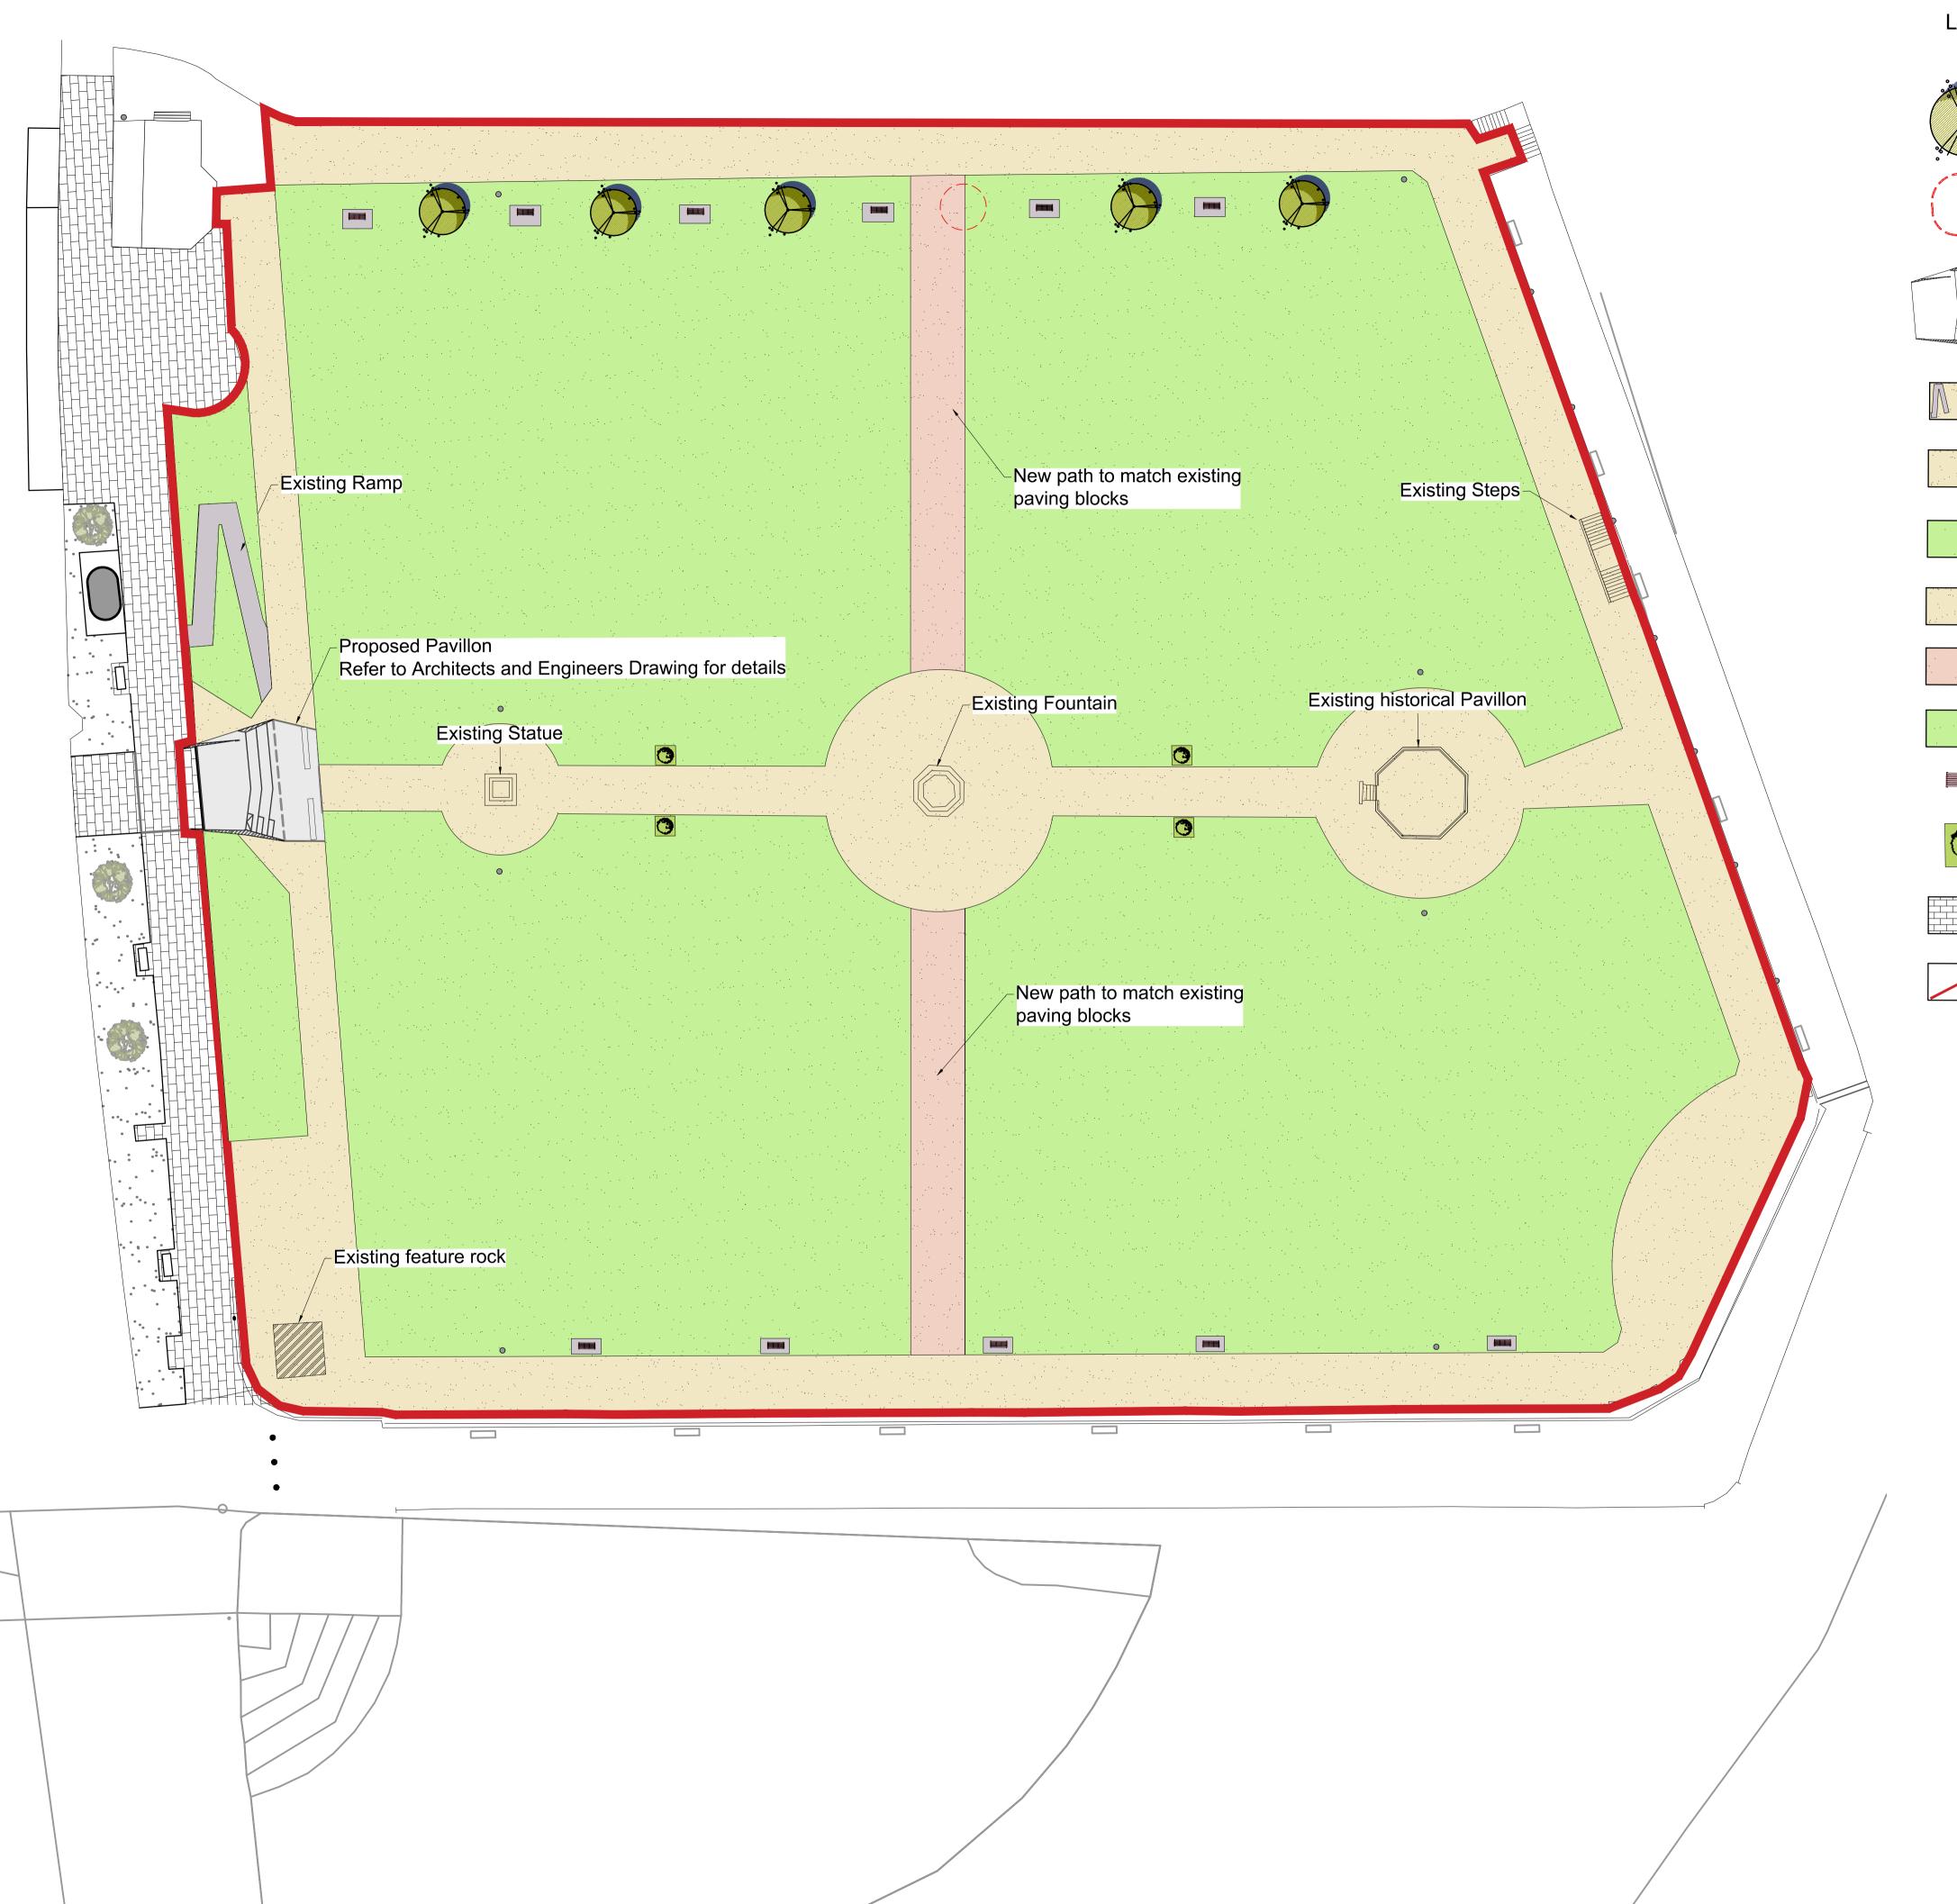

## LEGEND

**EXISTING TREES** 

EXISTING TREE TO BE REMOVED TO ACCOMMODATE PROPOSED PATH

PROPOSED PAVILION Refer to Architects and Englneers Drawings for details

EXISTING RAMP

**EXISTING STEPS** 

**GRASS** 

EXISTING PARK PATHS

PROPOSED CROSS-CONNECTING PATH. SURFACE FINISH MATCHING EXISTING

**EXISTING BENCH** 

EXISTING LIGHTNING COLUMN

EXISTING PLANTERS

ON CONCRETE PLINTH

PAVING ON ROADSIDE FOOTPATH

SITE BOUNDARY

NOTE: THIS DRAWING IS INTENDED FOR THE PURPOSE OF MAKING A PLANNING APPLICATION AND MAY NOT BE USED FOR ANY OTHER PURPOSE.

REV DATE AMENDMENT

**CUNNANE STRATTON REYNOLDS** 

LAND PLANNING & DESIGN

**CORK OFFICE** COPLEY HALL COTTERS STREET CORK TEL 021 496 9224 FAX 021 496 9012 EMAIL corkinfo@csrlandplan.ie

| PROJECT:                      | DATE:              | SEPTEMBER 2022 |
|-------------------------------|--------------------|----------------|
| GREENPARK YOUGHAL<br>CO. CORK | SCALE:             | 1:250 @ A1     |
| DRAWING:<br>SITE PLAN         | DRAWN:<br>CHECKED: | DL, MDM<br>JK  |
|                               | DRAWING NO:        | 22103-2-102    |