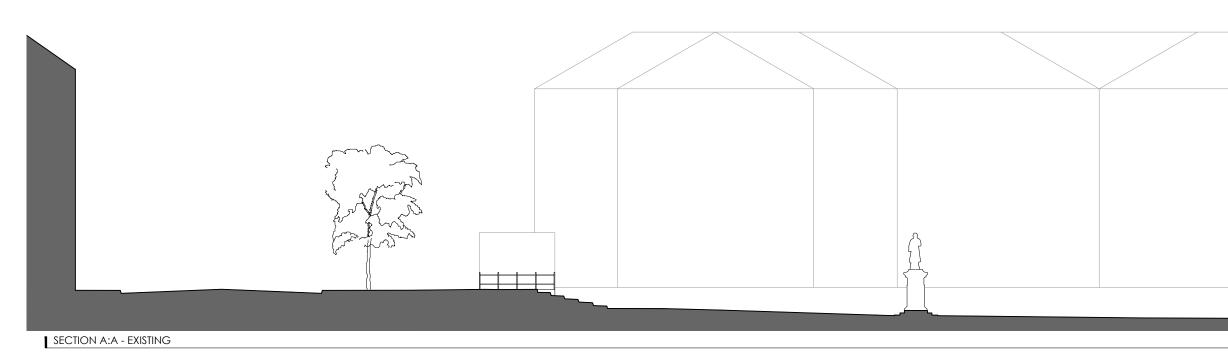

### John McLaughlin Architects 5 Adelaid Street, Dun Laoghaire, Co. Dublin

1:200

SECTION A:A - PROPOSED (PERFORMANCE)

drawing no.

REV.

CHECKED BY **KP** 
 JOB NO.
 SCALE
 DATE

 2109
 1:200@A3
 16.08.22

DRAWN BY **MH** 

1:200

DRAWING TITLE EXISTING AND PROPOSED SECTION A-A