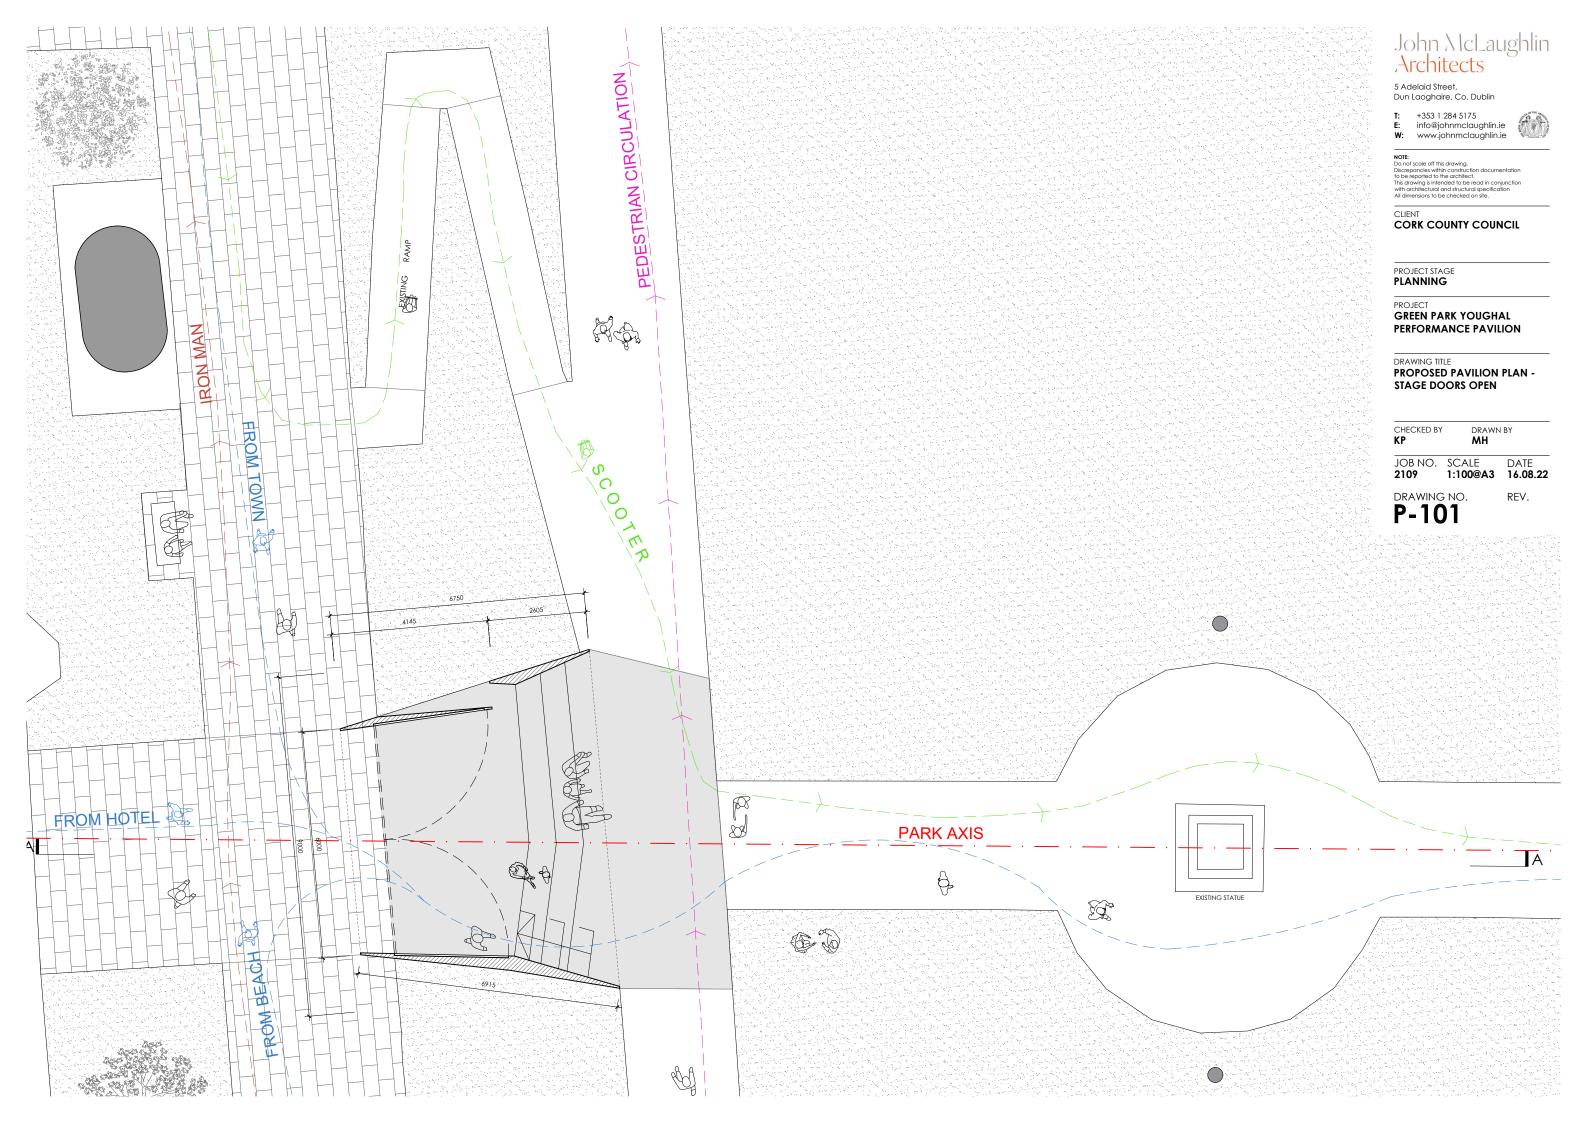

### drawing no.

REV.

JOB NO. SCALE DATE 2109 1:200@A3 16.08.22

CHECKED BY **KP** 

DRAWN BY **MH** 

DRAWING TITLE EXISTING AND PROPOSED EAST ELEVATION (FRONT)

## PROJECT GREEN PARK YOUGHAL PERFORMANCE PAVILION

PROJECT STAGE **PLANNING** 

1:200

NOTE: Do not scale off this drawing. Discrepancies within construction documentation to be reported to the architect. This drawing is intended to be read in conjunction with architectural and structural specification All dimensions to be checked on site.