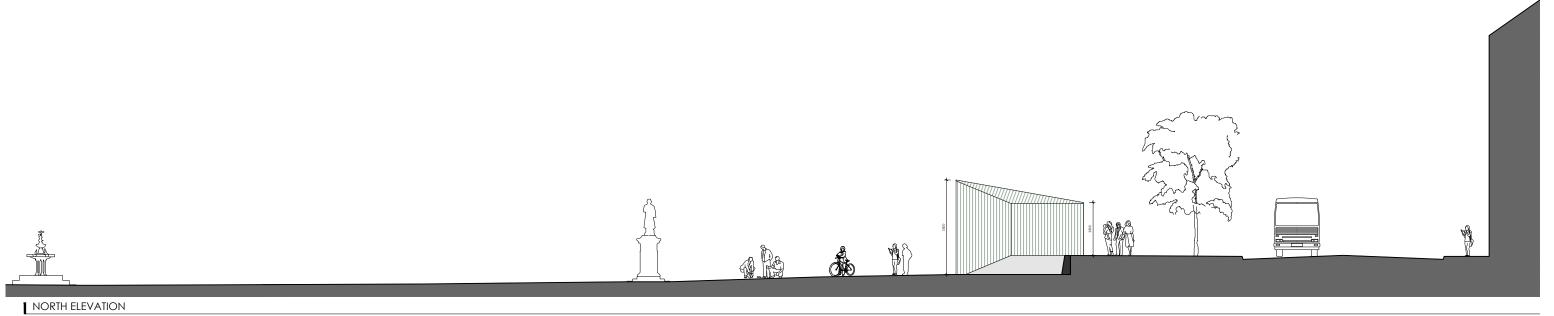

# DRAWING TITLE PROPOSED NORTH AND SOUTH ELEVATIONS (SIDE)

# PROJECT GREEN PARK YOUGHAL PERFORMANCE PAVILION

PROJECT STAGE **PLANNING** 

#### 

NOTE: Do not scale off this drawing, Discrepancies within construction documentation to be reported to the architect. This drawing is intended to be read in conjunction with architectural and structural specification All dimensions to be checked on site.