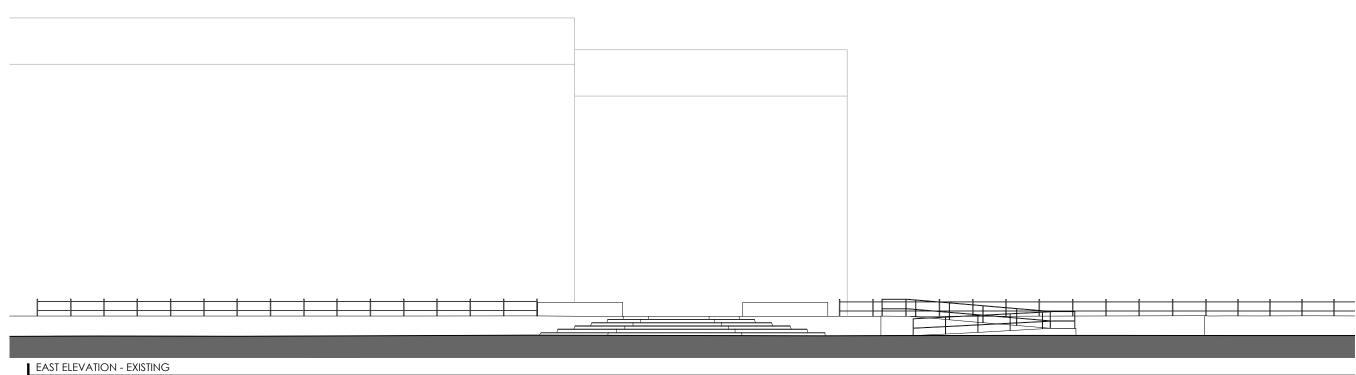

### John McLaughlin Architects 5 Adelaid Street, Dun Laoghaire, Co. Dublin

1:200

SECTION A:A - PROPOSED (PERFORMANCE)

drawing no.

REV.

CHECKED BY **KP** 
 JOB NO.
 SCALE
 DATE

 2109
 1:200@A3
 16.08.22

DRAWN BY **MH** 

1:200

DRAWING TITLE EXISTING AND PROPOSED SECTION A-A

# PROJECT GREEN PARK YOUGHAL PERFORMANCE PAVILION

PROJECT STAGE **PLANNING** 