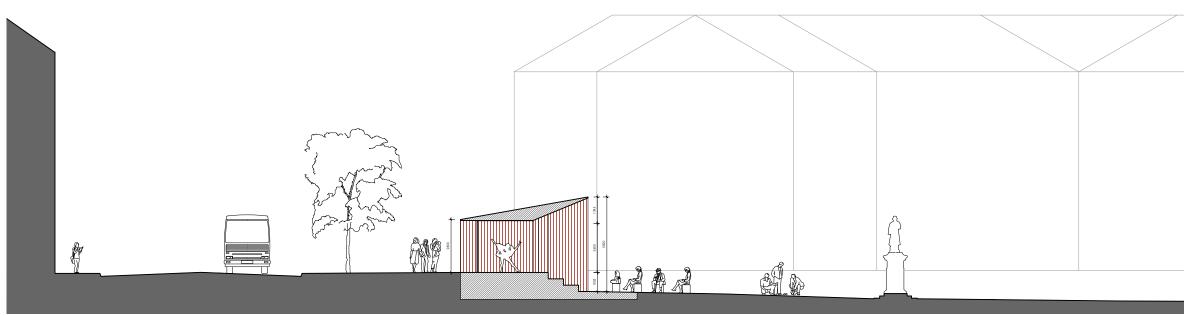

### John McLaughlin Architects 5 Adelaid Street, Dun Laoghaire, Co. Dublin

1:200

SECTION A:A - PROPOSED (PERFORMANCE)

drawing no.

REV.

CHECKED BY **KP** 
 JOB NO.
 SCALE
 DATE

 2109
 1:200@A3
 16.08.22

DRAWN BY **MH** 

1:200

DRAWING TITLE EXISTING AND PROPOSED SECTION A-A