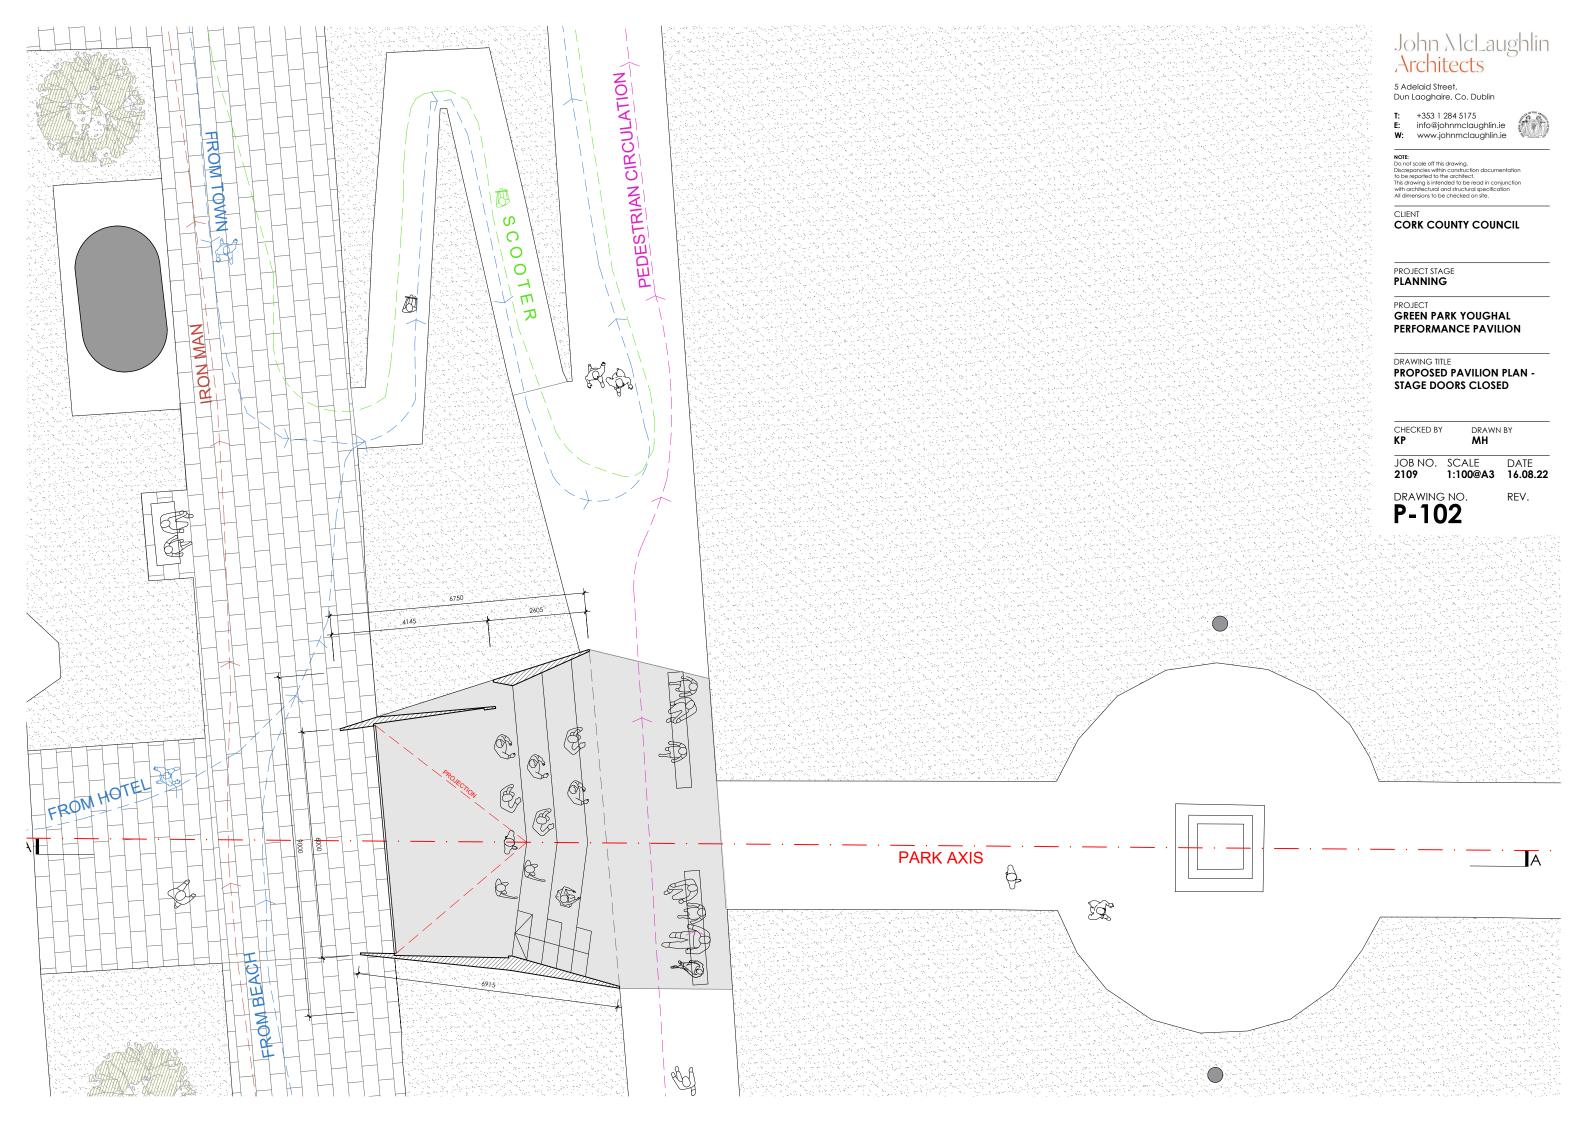

## drawing no.

REV.

JOB NO. SCALE DATE 2109 1:200@A3 16.08.22

CHECKED BY **KP** DRAWN BY **MH** 

1:200

# DRAWING TITLE PROPOSED NORTH AND SOUTH ELEVATIONS (SIDE)

# PROJECT GREEN PARK YOUGHAL PERFORMANCE PAVILION

PROJECT STAGE **PLANNING** 