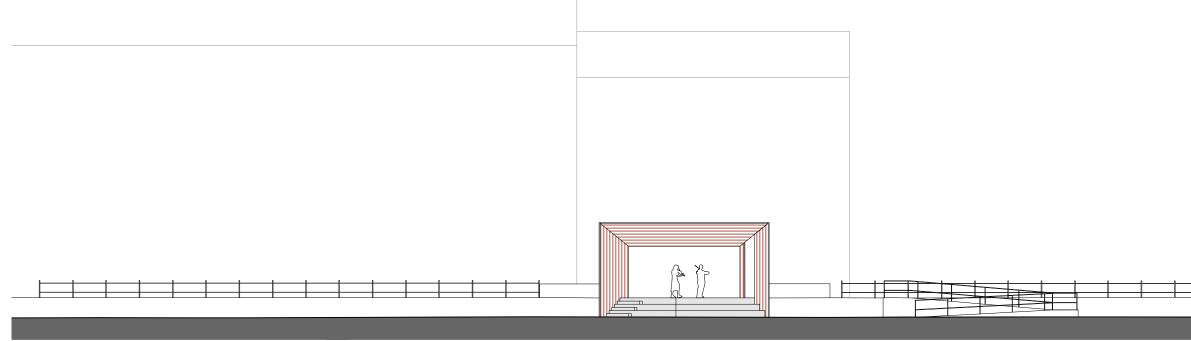

### John McLaughlin Architects 5 Adelaid Street, Dun Laoghaire, Co. Dublin

1:200

SECTION A:A - PROPOSED (PERFORMANCE)

drawing no.

REV.

CHECKED BY **KP** 
 JOB NO.
 SCALE
 DATE

 2109
 1:200@A3
 16.08.22

DRAWN BY **MH** 

1:200

DRAWING TITLE EXISTING AND PROPOSED SECTION A-A

# PROJECT GREEN PARK YOUGHAL PERFORMANCE PAVILION

PROJECT STAGE **PLANNING** 