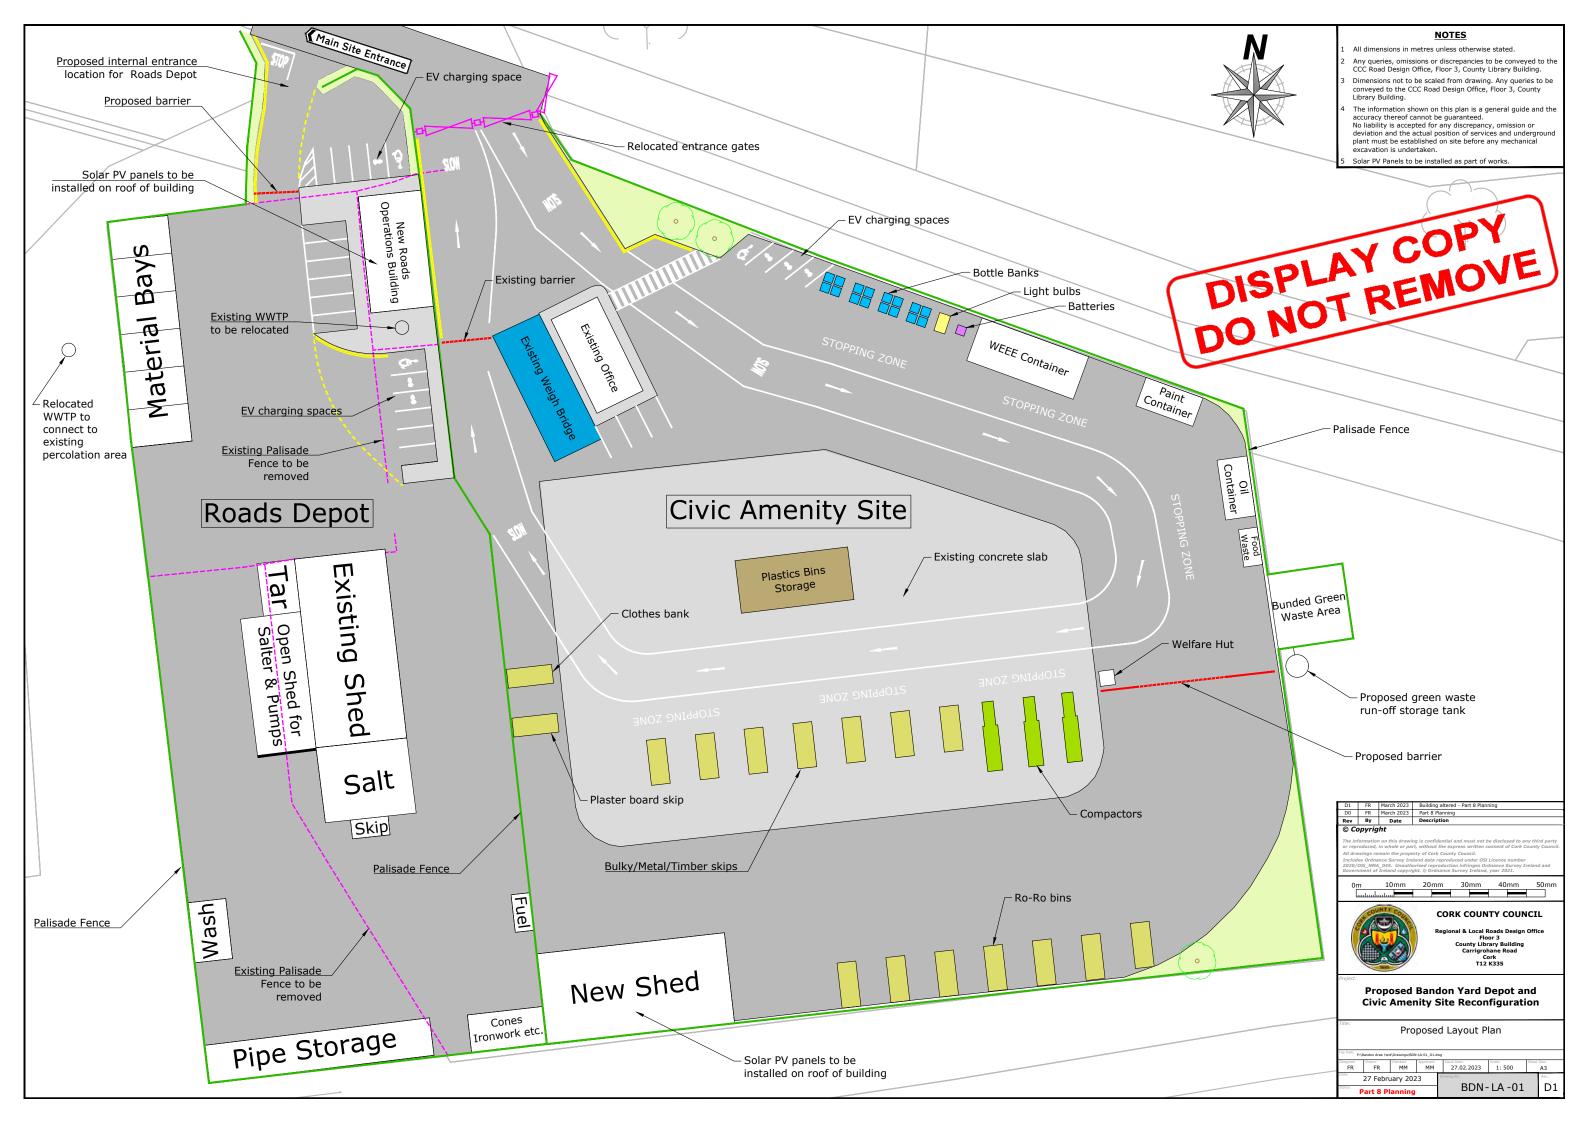

## **Proposed Yard Depot, Bandon**

| ID Dwg_No   | Dwg_Name                       | Dwg_Scale | Sheet_Size | Revision |
|-------------|--------------------------------|-----------|------------|----------|
| 1 BDN-LM-01 | Location Map                   | NTS       | A3         | D0       |
| 2 BDN-SA-01 | Proposed Extents of the Scheme | 1:5000    | A3         | D0       |
| 3 BDN-LA-01 | Proposed Layout Plan           | 1:500     | A3         | D1       |