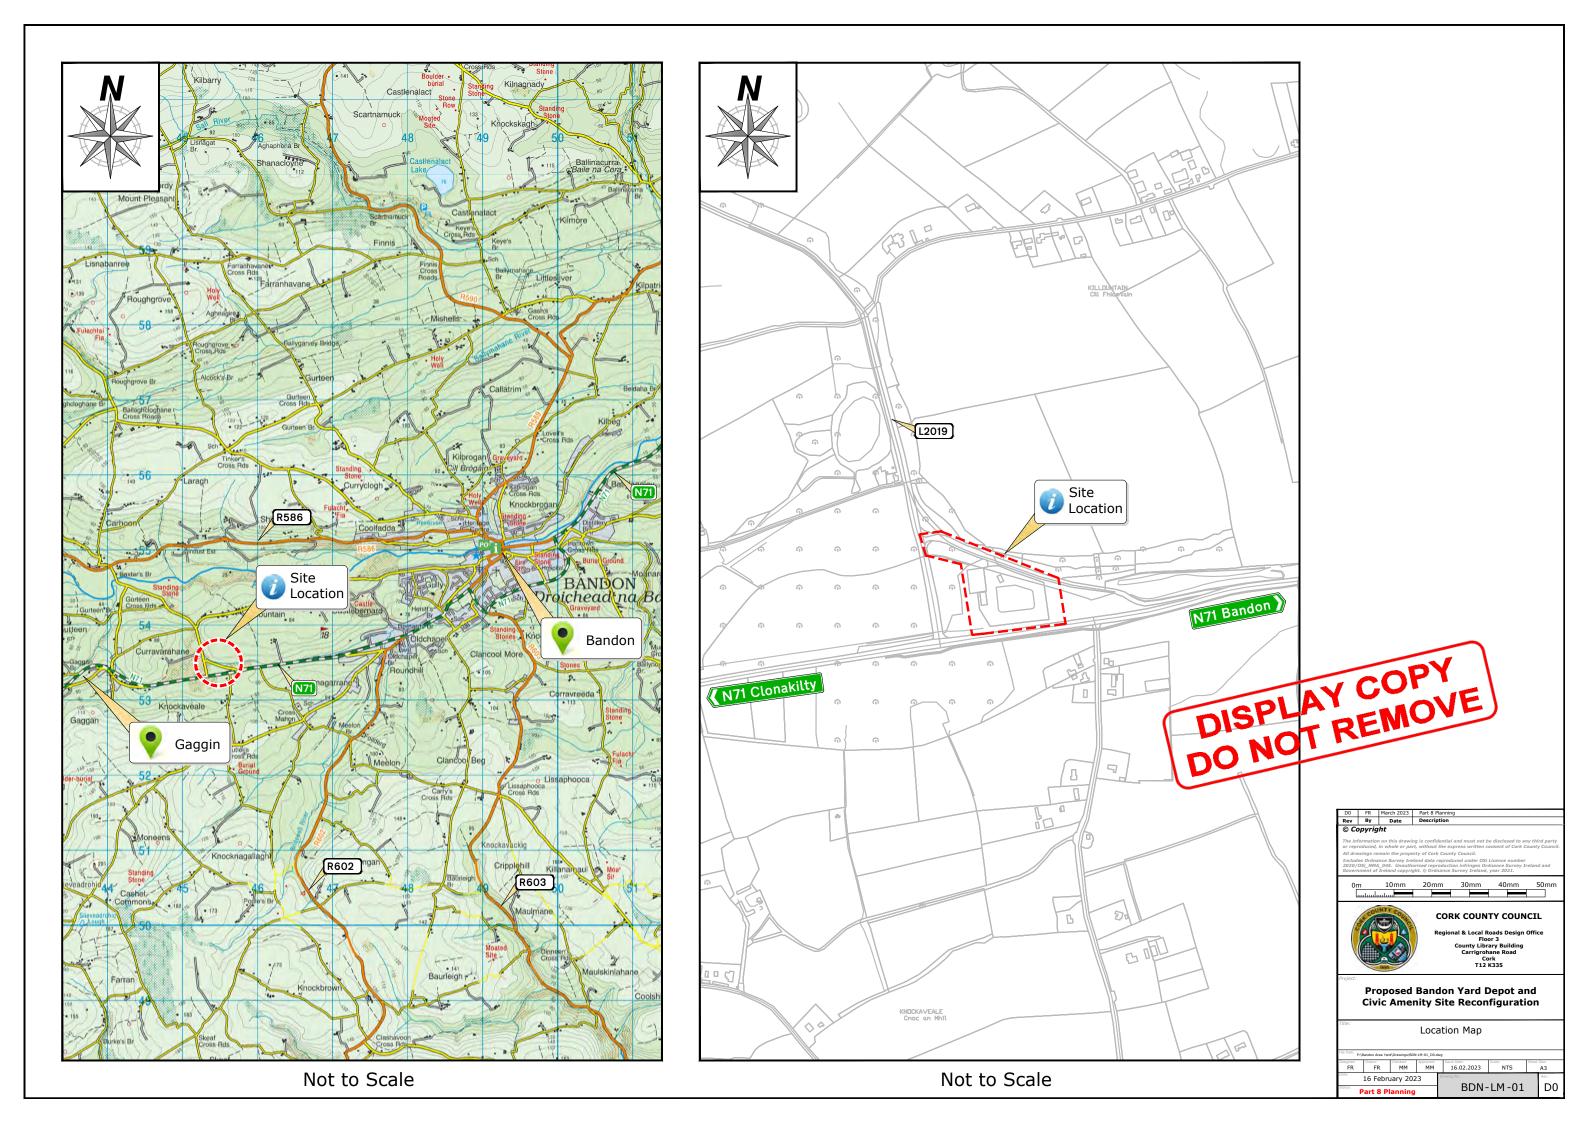

## **Proposed Yard Depot, Bandon**

| ID Dwg_No   | Dwg_Name                       | Dwg_Scale | Sheet_Size | Revision |
|-------------|--------------------------------|-----------|------------|----------|
| 1 BDN-LM-01 | Location Map                   | NTS       | A3         | D0       |
| 2 BDN-SA-01 | Proposed Extents of the Scheme | 1:5000    | A3         | D0       |
| 3 BDN-LA-01 | Proposed Layout Plan           | 1:500     | A3         | D1       |