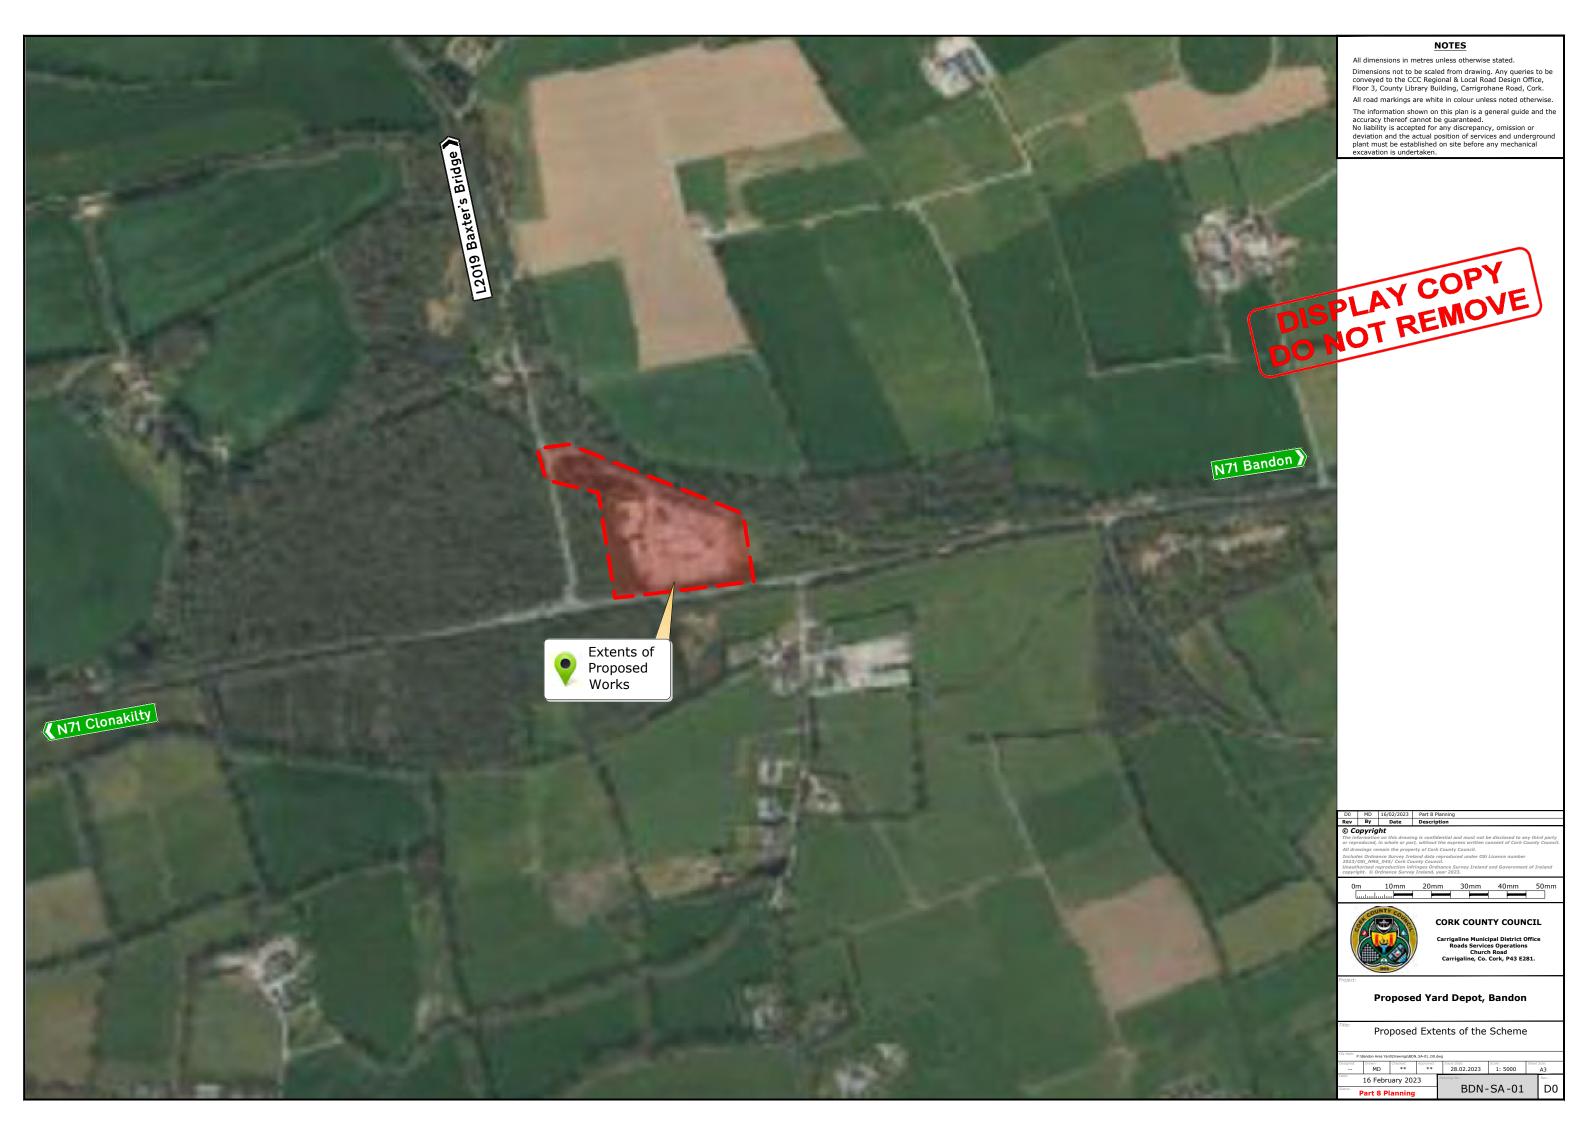

## **Proposed Yard Depot, Bandon**

| ID Dwg_No   | Dwg_Name                       | Dwg_Scale | Sheet_Size | Revision |
|-------------|--------------------------------|-----------|------------|----------|
| 1 BDN-LM-01 | Location Map                   | NTS       | A3         | D0       |
| 2 BDN-SA-01 | Proposed Extents of the Scheme | 1:5000    | A3         | D0       |
| 3 BDN-LA-01 | Proposed Layout Plan           | 1:500     | A3         | D1       |