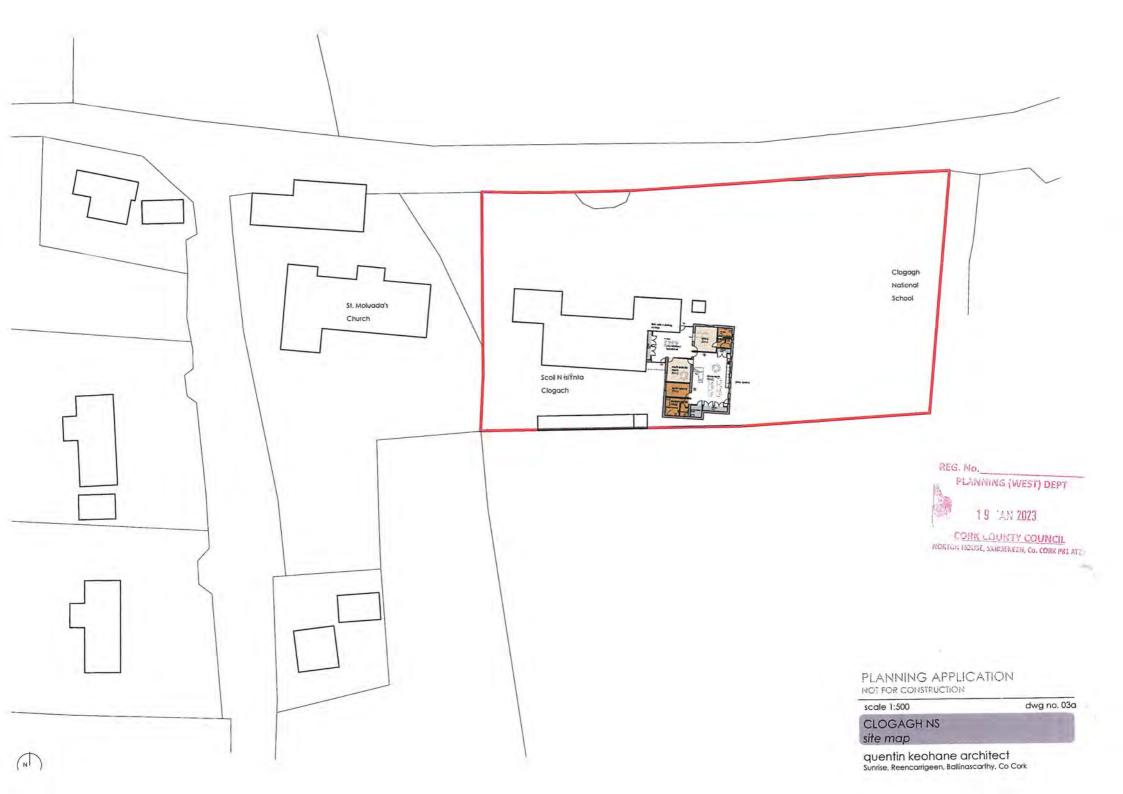

#### Assessment

The existing school has a floor area of 300m2 and the proposed extension is 207m2. No Class 57 extension has taken place on the site in the past. Having reviewed Class 57 *The extension of a school* exemption the proposal is compliant with Condition 1 and 2 and it is up to the

applicant to ensure that they comply with Condition 5. In relation to Condition No 3 <u>Any</u> extension shall be a distance of not less than 2 metres from any party boundary however from the site layout submitted\_the proposed extension is located 1.5m/1.6m from the southern party boundary and therefore is not exempted development as per Condition No 3.

#### Conclusion

Having considered the information received and the provisions of both the Planning and Development Act and the Planning and Development Regulations the extension proposed at Clogagh National School, Clogagh constitute "development" but is not considered exempted development having regard to the Conditions and limitations on Class 57 exempted development. Condition 3 states that 'any extension shall be a distance of not less than 2 metres from any party boundary'. On the scale drawings submitted the new extension is located 1.5m/1.6m from a party boundary and under the current layout the proposal would require planning permission.