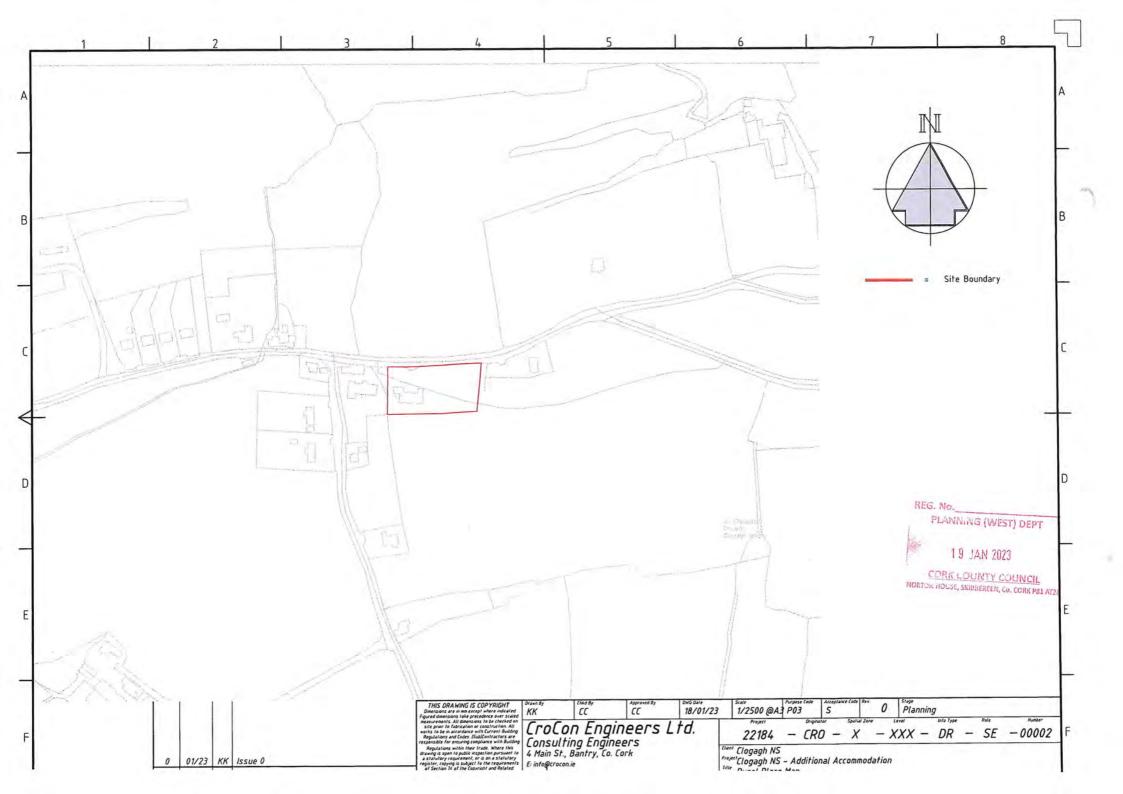

LOCATION: Clogagh North, Timoleague, Co. Cork, P72 EP38

RE: DECLARATION OF EXEMPTED DEVELOPMENT UNDER SECTION 5 OF THE PLANNING & DEVELOPMENT ACT 2000

Dear Sir/Madam.

On the basis of the information and plans submitted by you on the 24<sup>th</sup> January, 2023 the Planning Authority having considered whether the proposed construction of a 207m<sup>2</sup> extension at **Clogagh National School**, **Clogagh North**, **Timoleague**, **Co. Cork** is or is not development and is or is not exempted development has declared that it is **not exempted development**.

## Declaration on Exempted Development under Section 5 of the Planning and Development Act 2000

Site Location: Clogagh National School, Clogagh North,

Timoleague Co. Cork.

Proposed Development: i) Is planning permission required to for the

proposed development – construction of a 207m2

extension to Clogagh National School

The works proposed is the construction of a 207m2 extension to the existing Clogagh National School.