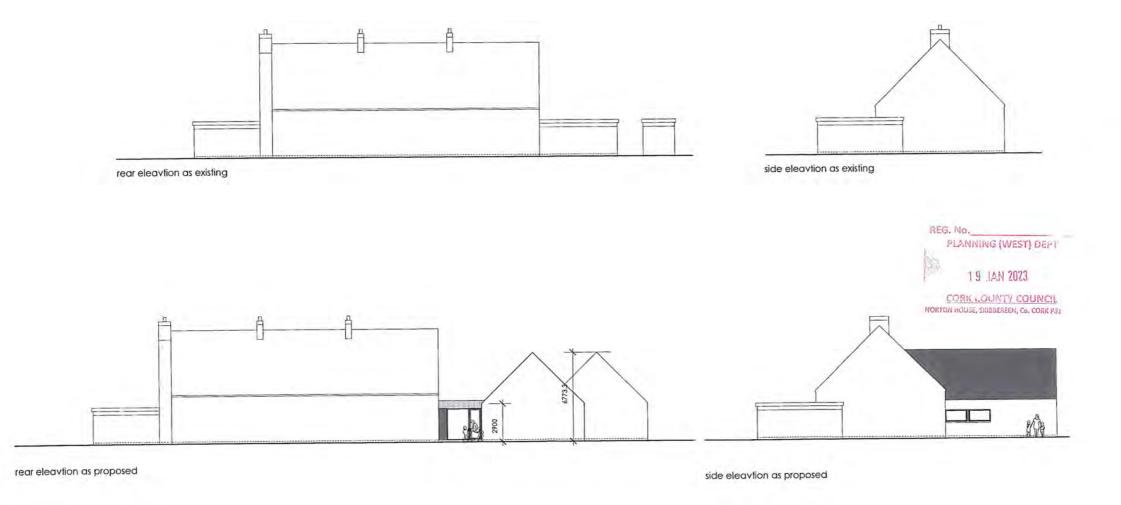

The works proposed is the construction of a 207m2 extension to the existing Clogagh National School.

#### Assessment

The existing school has a floor area of 300m2 and the proposed extension is 207m2. No Class 57 extension has taken place on the site in the past. Having reviewed Class 57 *The extension of a school* exemption the proposal is compliant with Condition 1 and 2 and it is up to the

applicant to ensure that they comply with Condition 5. In relation to Condition No 3 <u>Any</u> extension shall be a distance of not less than 2 metres from any party boundary however from the site layout submitted\_the proposed extension is located 1.5m/1.6m from the southern party boundary and therefore is not exempted development as per Condition No 3.