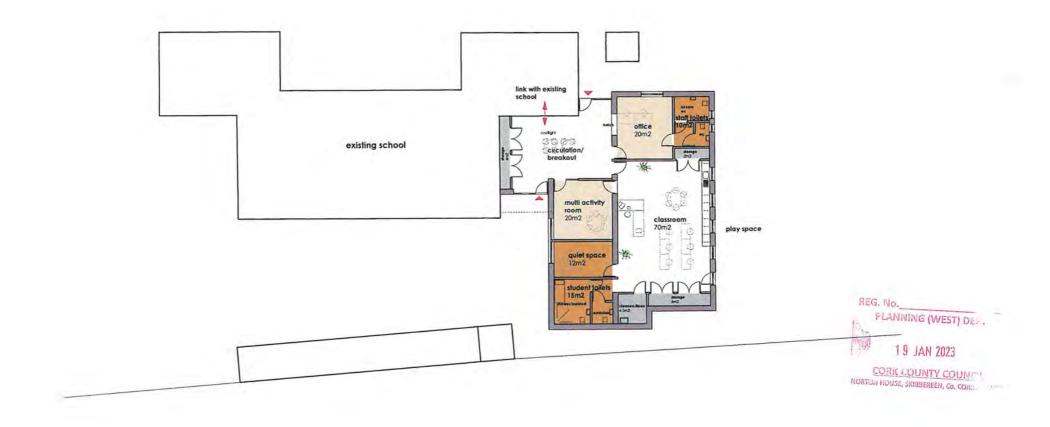

The works proposed is the construction of a 207m2 extension to the existing Clogagh National School.

#### Assessment

The existing school has a floor area of 300m2 and the proposed extension is 207m2. No Class 57 extension has taken place on the site in the past. Having reviewed Class 57 *The extension of a school* exemption the proposal is compliant with Condition 1 and 2 and it is up to the

applicant to ensure that they comply with Condition 5. In relation to Condition No 3 <u>Any</u> extension shall be a distance of not less than 2 metres from any party boundary however from the site layout submitted\_the proposed extension is located 1.5m/1.6m from the southern party boundary and therefore is not exempted development as per Condition No 3.

#### Conclusion

Having considered the information received and the provisions of both the Planning and Development Act and the Planning and Development Regulations the extension proposed at Clogagh National School, Clogagh constitute "development" but is not considered exempted development having regard to the Conditions and limitations on Class 57 exempted development. Condition 3 states that 'any extension shall be a distance of not less than 2 metres from any party boundary'. On the scale drawings submitted the new extension is located 1.5m/1.6m from a party boundary and under the current layout the proposal would require planning permission.