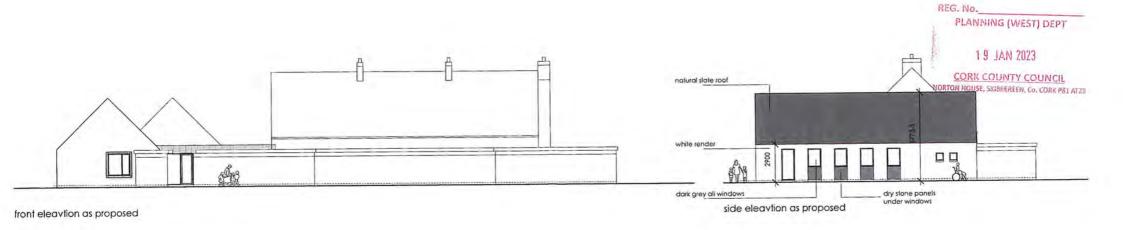

The works proposed is the construction of a 207m2 extension to the existing Clogagh National School.

#### Assessment

The existing school has a floor area of 300m2 and the proposed extension is 207m2. No Class 57 extension has taken place on the site in the past. Having reviewed Class 57 *The extension of a school* exemption the proposal is compliant with Condition 1 and 2 and it is up to the

applicant to ensure that they comply with Condition 5. In relation to Condition No 3 <u>Any</u> extension shall be a distance of not less than 2 metres from any party boundary however from the site layout submitted\_the proposed extension is located 1.5m/1.6m from the southern party boundary and therefore is not exempted development as per Condition No 3.