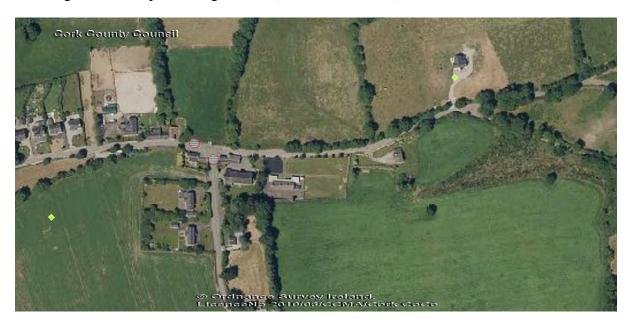

LOCATION: Clogagh North, Timoleague, Co. Cork, P72 EP38

RE: DECLARATION OF EXEMPTED DEVELOPMENT UNDER SECTION 5 OF THE PLANNING & DEVELOPMENT ACT 2000

Dear Sir/Madam.

On the basis of the information and plans submitted by you on the 24<sup>th</sup> January, 2023 the Planning Authority having considered whether the proposed construction of a 207m<sup>2</sup> extension at **Clogagh National School**, **Clogagh North**, **Timoleague**, **Co. Cork** is or is not development and is or is not exempted development has declared that it is **not exempted development**.

## Declaration on Exempted Development under Section 5 of the Planning and Development Act 2000

Site Location: Clogagh National School, Clogagh North,

Timoleague Co. Cork.

Proposed Development: i) Is planning permission required to for the

proposed development – construction of a 207m2

extension to Clogagh National School

The works proposed is the construction of a 207m2 extension to the existing Clogagh National School.