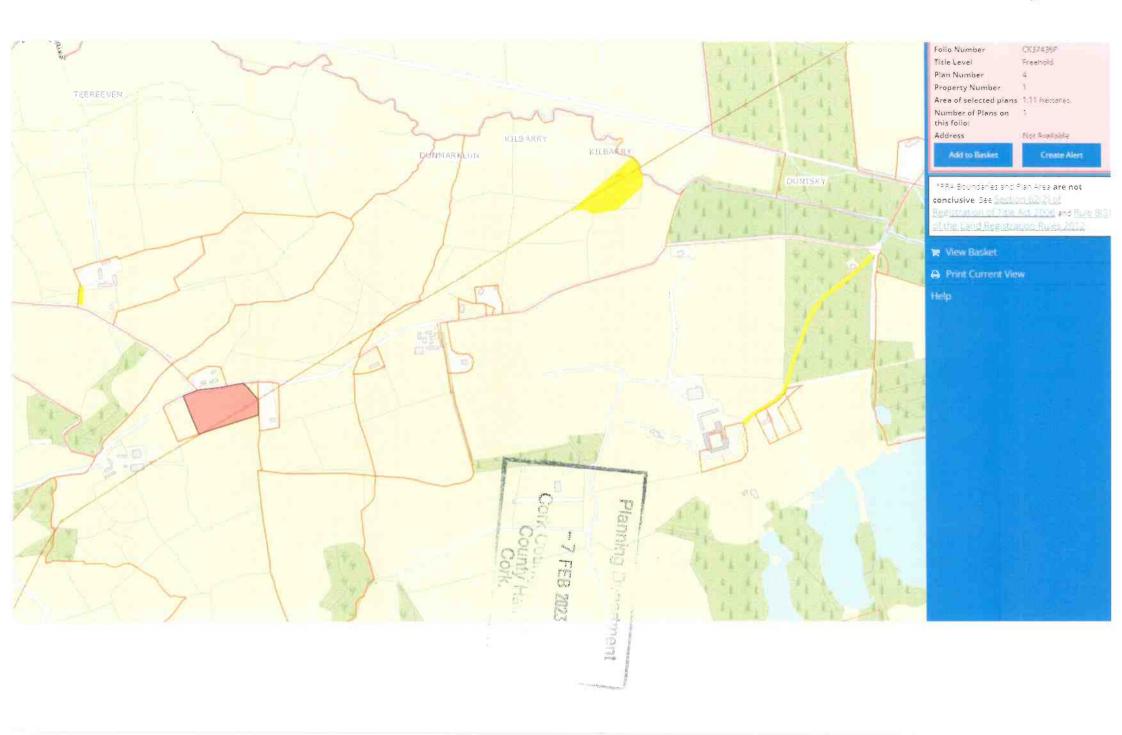

#### 3.0 Site Location

The subject site is located in Kilbarry, Macroom and comprises an agricultural field.

Please find enclosed the following information in support of this Section 5 application:-

- 4 Copies Section 5 Application Form
- 4 Copies Ordnance Survey Maps
- 4 Copies Site Plan
- 4 Copies Plans, Section & Elevations of Proposed Shed
- 4 Copies Applicant Folio Maps 1, 2 & 3
- Application Fee Cheque for €80.00