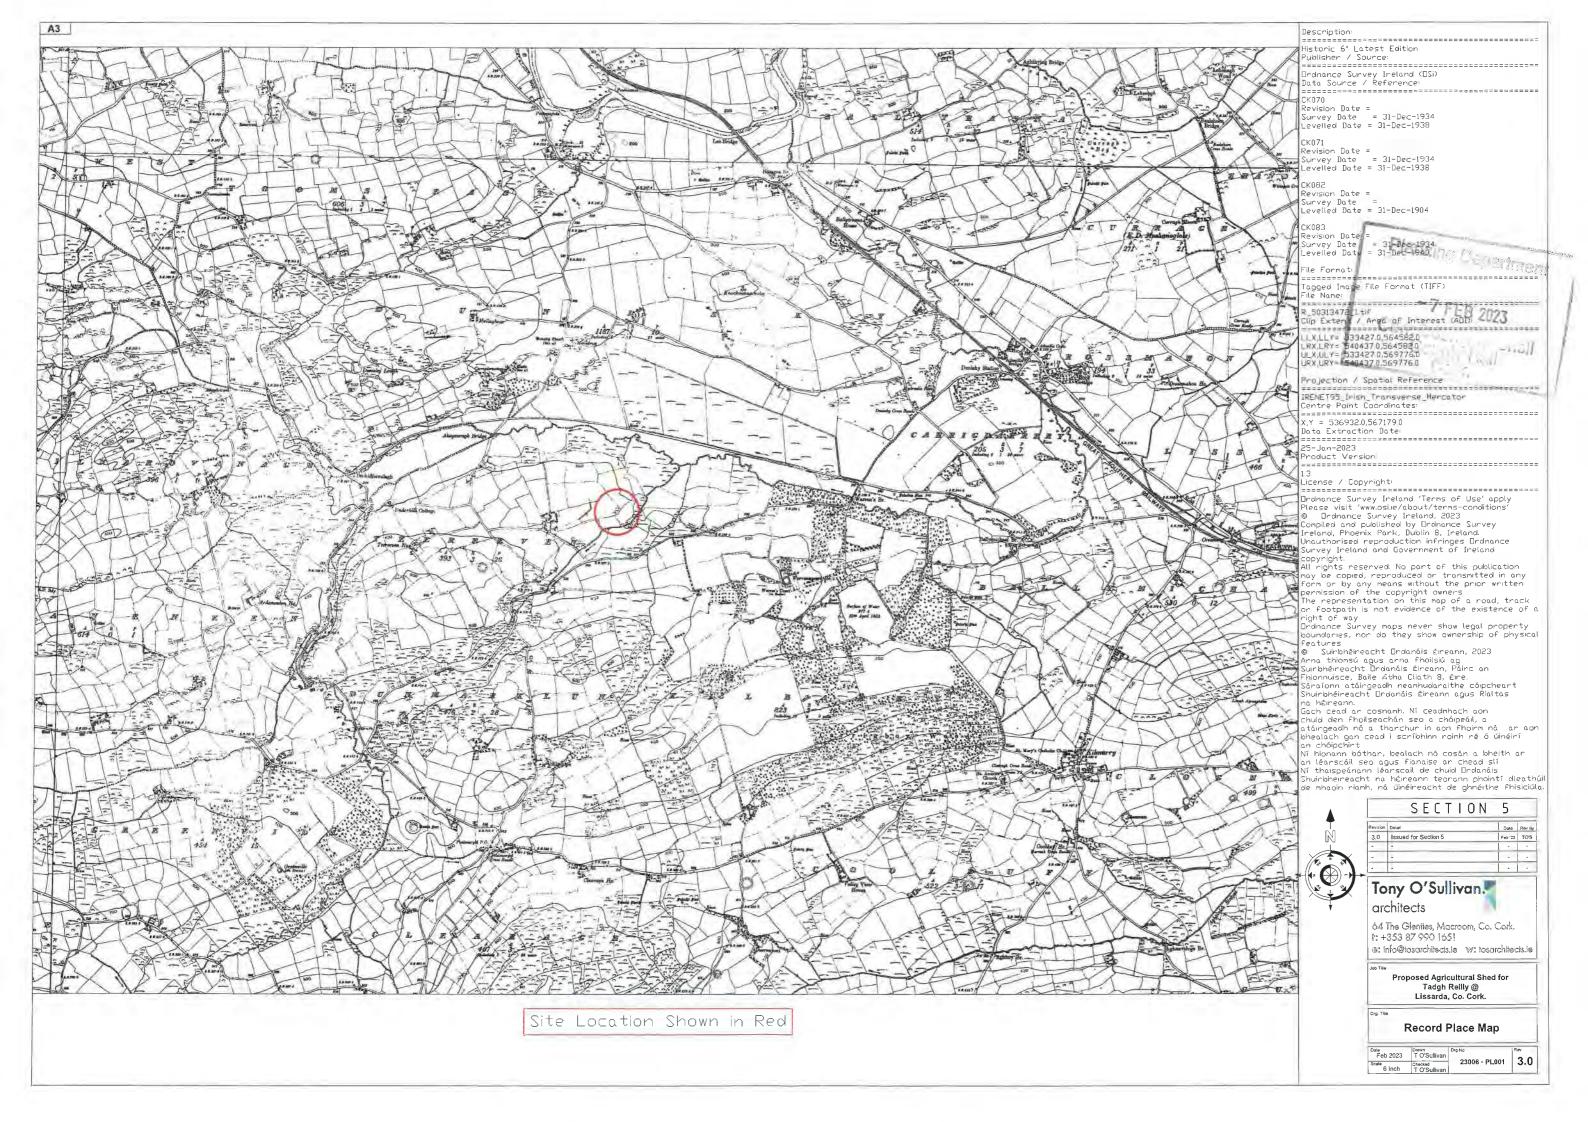

#### 3.0 Site Location

The subject site is located in Kilbarry, Macroom and comprises an agricultural field.

Please find enclosed the following information in support of this Section 5 application:-

- 4 Copies Section 5 Application Form
- 4 Copies Ordnance Survey Maps
- 4 Copies Site Plan
- 4 Copies Plans, Section & Elevations of Proposed Shed
- 4 Copies Applicant Folio Maps 1, 2 & 3
- Application Fee Cheque for €80.00