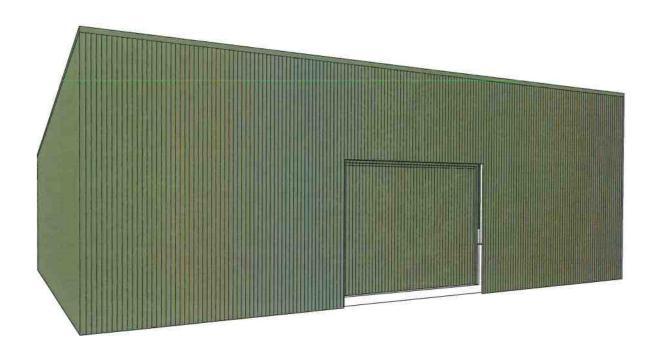

1. No such structure shall be used for any purpose other than the purpose of agriculture.

The structure is to store agricultural machinery and equipment.

2. The gross floor space of such structures together with any other such structures situated within the same farmyard complex or within 100 metres of that complex shall not exceed 300 square metres gross floor space in aggregate.

The structure would have a GFA of 134.5 sq m. The structure is located within an agricultural field.

3. Effluent storage facilities adequate to serve the structure having regard to its size, use and location shall be constructed in line with Department of Agriculture, Food and Rural Development and the Department of the Environment and Local Government requirements and shall have regard to the need to avoid water pollution.

5. No such structure within 100 metres of any public road shall exceed 8 metres in height.

The structure would have a maximum height of 5.3 m.

6. No such structure shall be situated, and no effluent from such structure shall be stored, within 100 metres of any house (other than the house of the person providing the structure) or other residential building or school, hospital, church or building used for public assembly, save with the consent in writing of the owner and, as may be appropriate, the occupier or person in charge thereof.

The existing house to the south-west is 123 m from the structure.

7. No unpainted metal sheeting shall be used for roofing or on the external finish of the structure.

The structure is a green metal cladding.