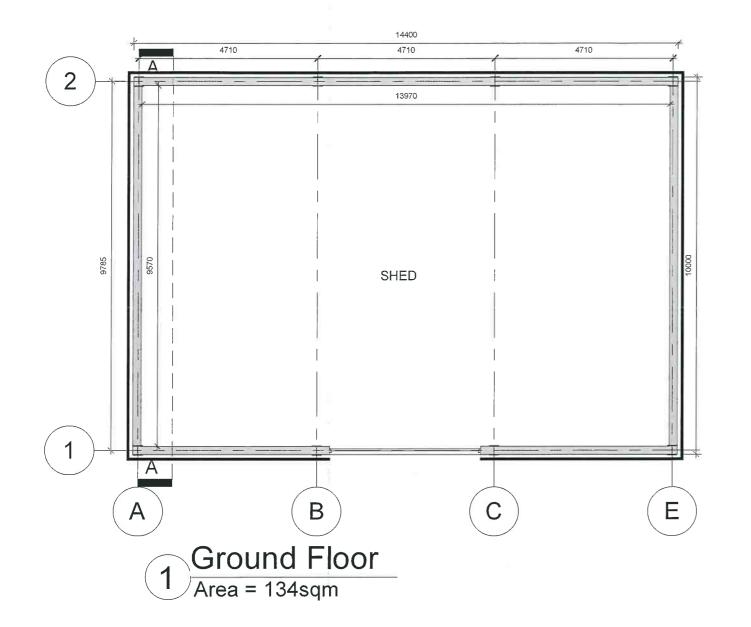

The structure would have a GFA of 134.5 sq m. The structure is located within an agricultural field.

3. Effluent storage facilities adequate to serve the structure having regard to its size, use and location shall be constructed in line with Department of Agriculture, Food and Rural Development and the Department of the Environment and Local Government requirements and shall have regard to the need to avoid water pollution.