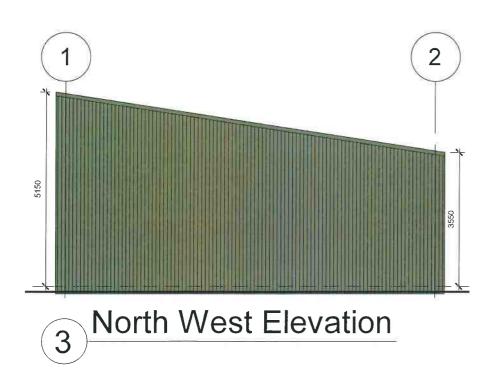

5. No such structure within 100 metres of any public road shall exceed 8 metres in height.

The structure would have a maximum height of 5.3 m.

6. No such structure shall be situated, and no effluent from such structure shall be stored, within 100 metres of any house (other than the house of the person providing the structure) or other residential building or school, hospital, church or building used for public assembly, save with the consent in writing of the owner and, as may be appropriate, the occupier or person in charge thereof.

The existing house to the south-west is 123 m from the structure.

7. No unpainted metal sheeting shall be used for roofing or on the external finish of the structure.

The structure is a green metal cladding.