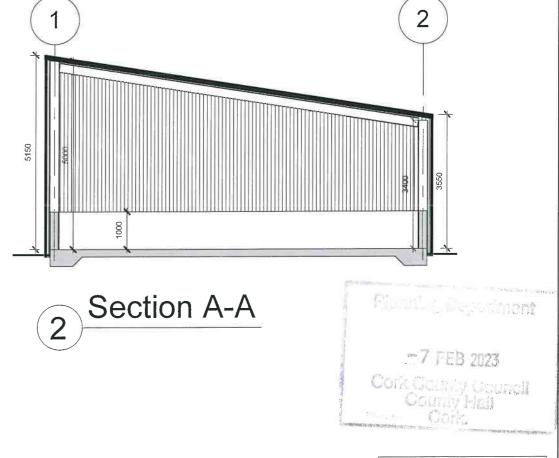

5. No such structure within 100 metres of any public road shall exceed 8 metres in height.

The structure would have a maximum height of 5.3 m.

6. No such structure shall be situated, and no effluent from such structure shall be stored, within 100 metres of any house (other than the house of the person providing the structure) or other residential building or school, hospital, church or building used for public assembly, save with the consent in writing of the owner and, as may be appropriate, the occupier or person in charge thereof.