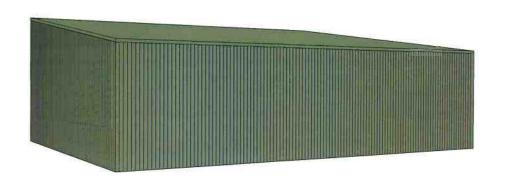

1. No such structure shall be used for any purpose other than the purpose of agriculture.

The structure is to store agricultural machinery and equipment.

2. The gross floor space of such structures together with any other such structures situated within the same farmyard complex or within 100 metres of that complex shall not exceed 300 square metres gross floor space in aggregate.

The structure would have a GFA of 134.5 sq m. The structure is located within an agricultural field.

3. Effluent storage facilities adequate to serve the structure having regard to its size, use and location shall be constructed in line with Department of Agriculture, Food and Rural Development and the Department of the Environment and Local Government requirements and shall have regard to the need to avoid water pollution.

5. No such structure within 100 metres of any public road shall exceed 8 metres in height.

The structure would have a maximum height of 5.3 m.

6. No such structure shall be situated, and no effluent from such structure shall be stored, within 100 metres of any house (other than the house of the person providing the structure) or other residential building or school, hospital, church or building used for public assembly, save with the consent in writing of the owner and, as may be appropriate, the occupier or person in charge thereof.

The existing house to the south-west is 123 m from the structure.

7. No unpainted metal sheeting shall be used for roofing or on the external finish of the structure.

The structure is a green metal cladding.