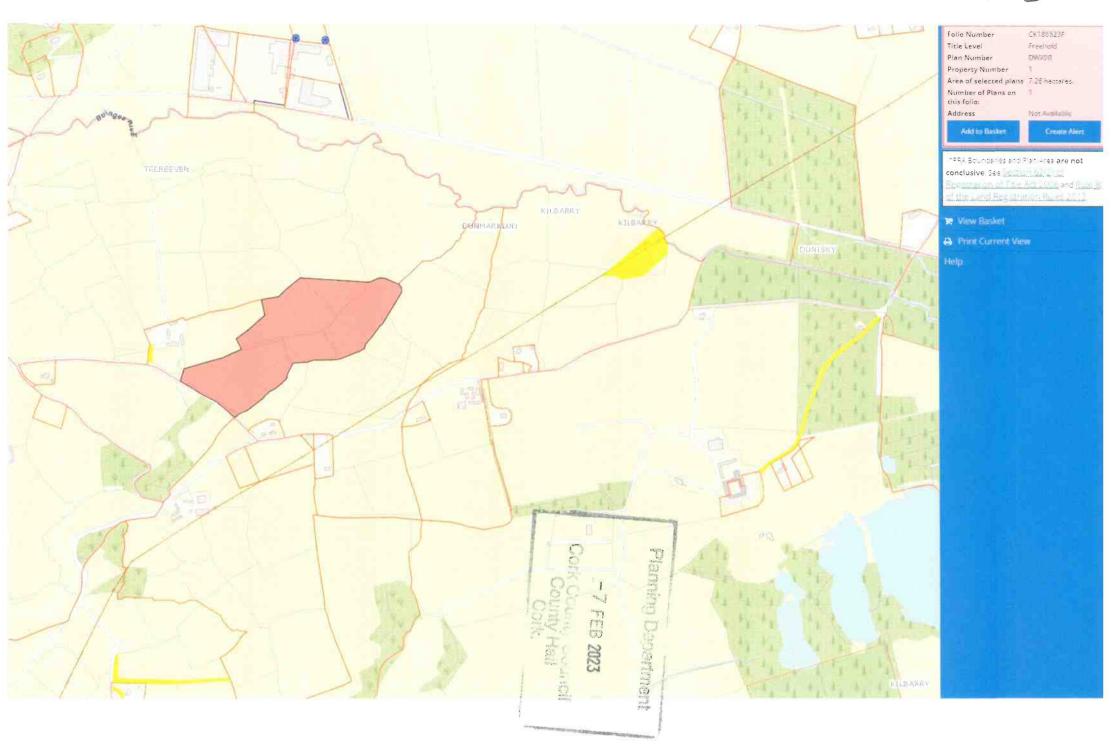

#### 3.0 Site Location

The subject site is located in Kilbarry, Macroom and comprises an agricultural field.

Please find enclosed the following information in support of this Section 5 application:-

- 4 Copies Section 5 Application Form
- 4 Copies Ordnance Survey Maps
- 4 Copies Site Plan
- 4 Copies Plans, Section & Elevations of Proposed Shed
- 4 Copies Applicant Folio Maps 1, 2 & 3
- Application Fee Cheque for €80.00