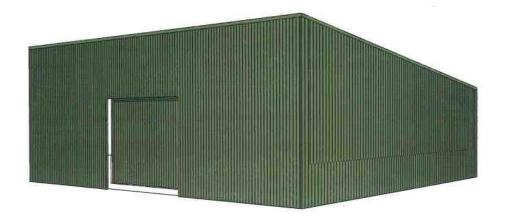

1. No such structure shall be used for any purpose other than the purpose of agriculture.

The structure is to store agricultural machinery and equipment.

2. The gross floor space of such structures together with any other such structures situated within the same farmyard complex or within 100 metres of that complex shall not exceed 300 square metres gross floor space in aggregate.

The structure would have a GFA of 134.5 sq m. The structure is located within an agricultural field.

3. Effluent storage facilities adequate to serve the structure having regard to its size, use and location shall be constructed in line with Department of Agriculture, Food and Rural Development and the Department of the Environment and Local Government requirements and shall have regard to the need to avoid water pollution.

5. No such structure within 100 metres of any public road shall exceed 8 metres in height.

The structure would have a maximum height of 5.3 m.

6. No such structure shall be situated, and no effluent from such structure shall be stored, within 100 metres of any house (other than the house of the person providing the structure) or other residential building or school, hospital, church or building used for public assembly, save with the consent in writing of the owner and, as may be appropriate, the occupier or person in charge thereof.

The existing house to the south-west is 123 m from the structure.

7. No unpainted metal sheeting shall be used for roofing or on the external finish of the structure.

The structure is a green metal cladding.