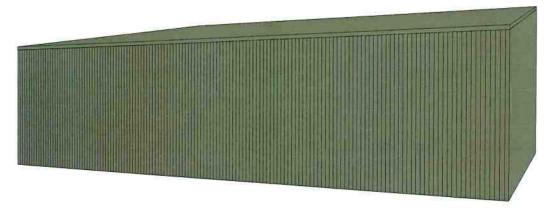

1. No such structure shall be used for any purpose other than the purpose of agriculture.

The structure is to store agricultural machinery and equipment.

2. The gross floor space of such structures together with any other such structures situated within the same farmyard complex or within 100 metres of that complex shall not exceed 300 square metres gross floor space in aggregate.

The structure would have a GFA of 134.5 sq m. The structure is located within an agricultural field.

3. Effluent storage facilities adequate to serve the structure having regard to its size, use and location shall be constructed in line with Department of Agriculture, Food and Rural Development and the Department of the Environment and Local Government requirements and shall have regard to the need to avoid water pollution.

5. No such structure within 100 metres of any public road shall exceed 8 metres in height.

The structure would have a maximum height of 5.3 m.

6. No such structure shall be situated, and no effluent from such structure shall be stored, within 100 metres of any house (other than the house of the person providing the structure) or other residential building or school, hospital, church or building used for public assembly, save with the consent in writing of the owner and, as may be appropriate, the occupier or person in charge thereof.

The existing house to the south-west is 123 m from the structure.

7. No unpainted metal sheeting shall be used for roofing or on the external finish of the structure.

The structure is a green metal cladding.