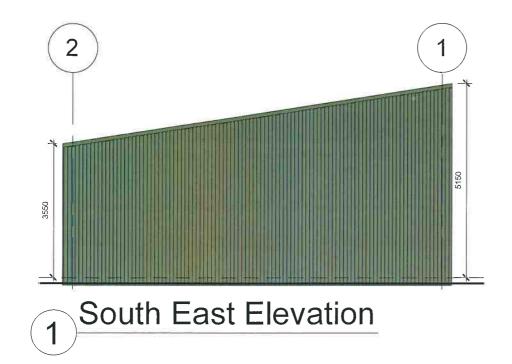

5. No such structure within 100 metres of any public road shall exceed 8 metres in height.

The structure would have a maximum height of 5.3 m.

6. No such structure shall be situated, and no effluent from such structure shall be stored, within 100 metres of any house (other than the house of the person providing the structure) or other residential building or school, hospital, church or building used for public assembly, save with the consent in writing of the owner and, as may be appropriate, the occupier or person in charge thereof.

The existing house to the south-west is 123 m from the structure.

7. No unpainted metal sheeting shall be used for roofing or on the external finish of the structure.

The structure is a green metal cladding.