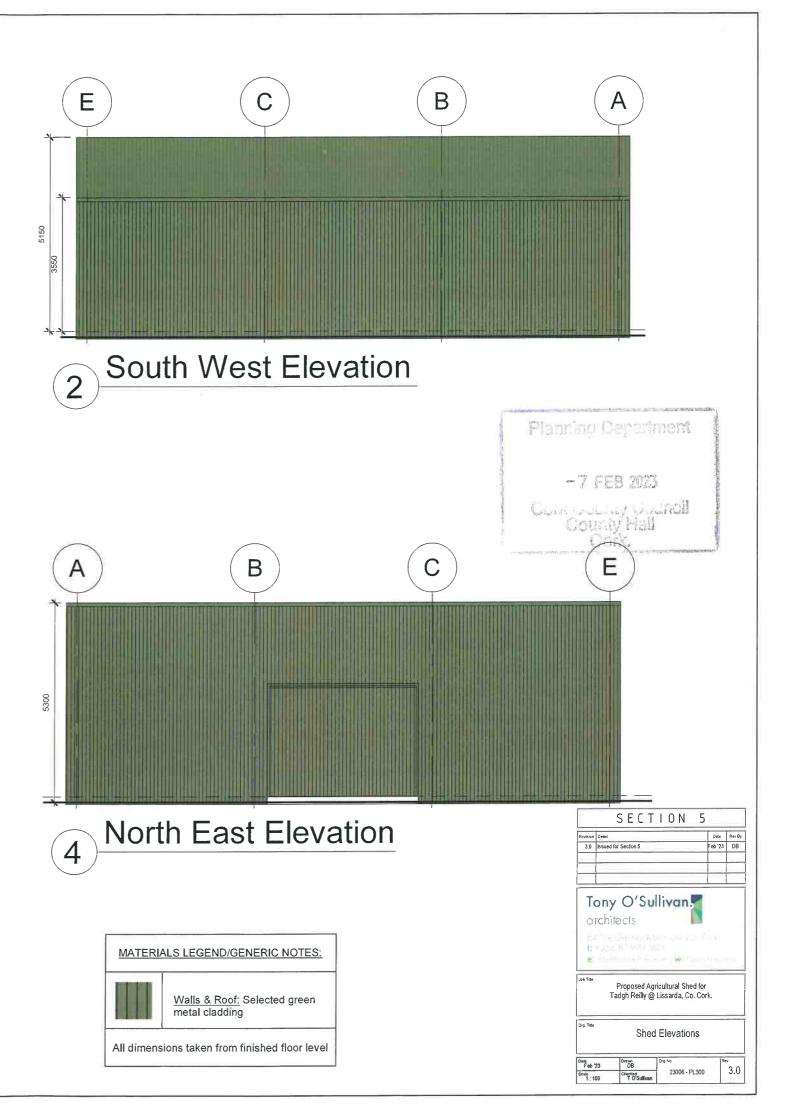

5. No such structure within 100 metres of any public road shall exceed 8 metres in height.

The structure would have a maximum height of 5.3 m.

6. No such structure shall be situated, and no effluent from such structure shall be stored, within 100 metres of any house (other than the house of the person providing the structure) or other residential building or school, hospital, church or building used for public assembly, save with the consent in writing of the owner and, as may be appropriate, the occupier or person in charge thereof.

The existing house to the south-west is 123 m from the structure.

7. No unpainted metal sheeting shall be used for roofing or on the external finish of the structure.

The structure is a green metal cladding.