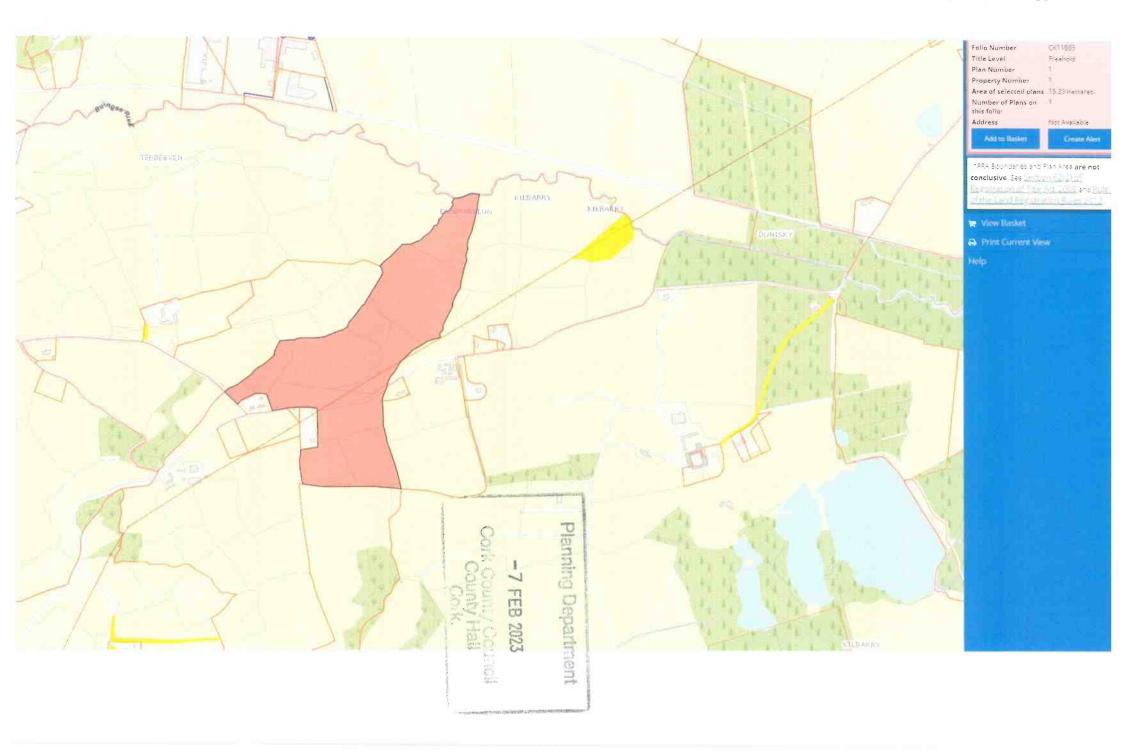

#### 3.0 Site Location

The subject site is located in Kilbarry, Macroom and comprises an agricultural field.

Dear Sir/Madam,

I hereby enclose an application for a Section 5 Declaration of Exemption for a new agricultural as per above. The shed will be used for housing agricultural machinery and equipment. We bel that the works are exempt under PART 3, Article 6, Exempted Development — Rural guidelines works are within the parameters listed below. The entire landholding in the applicants' owners 23.6Ha / 58.4 acres.