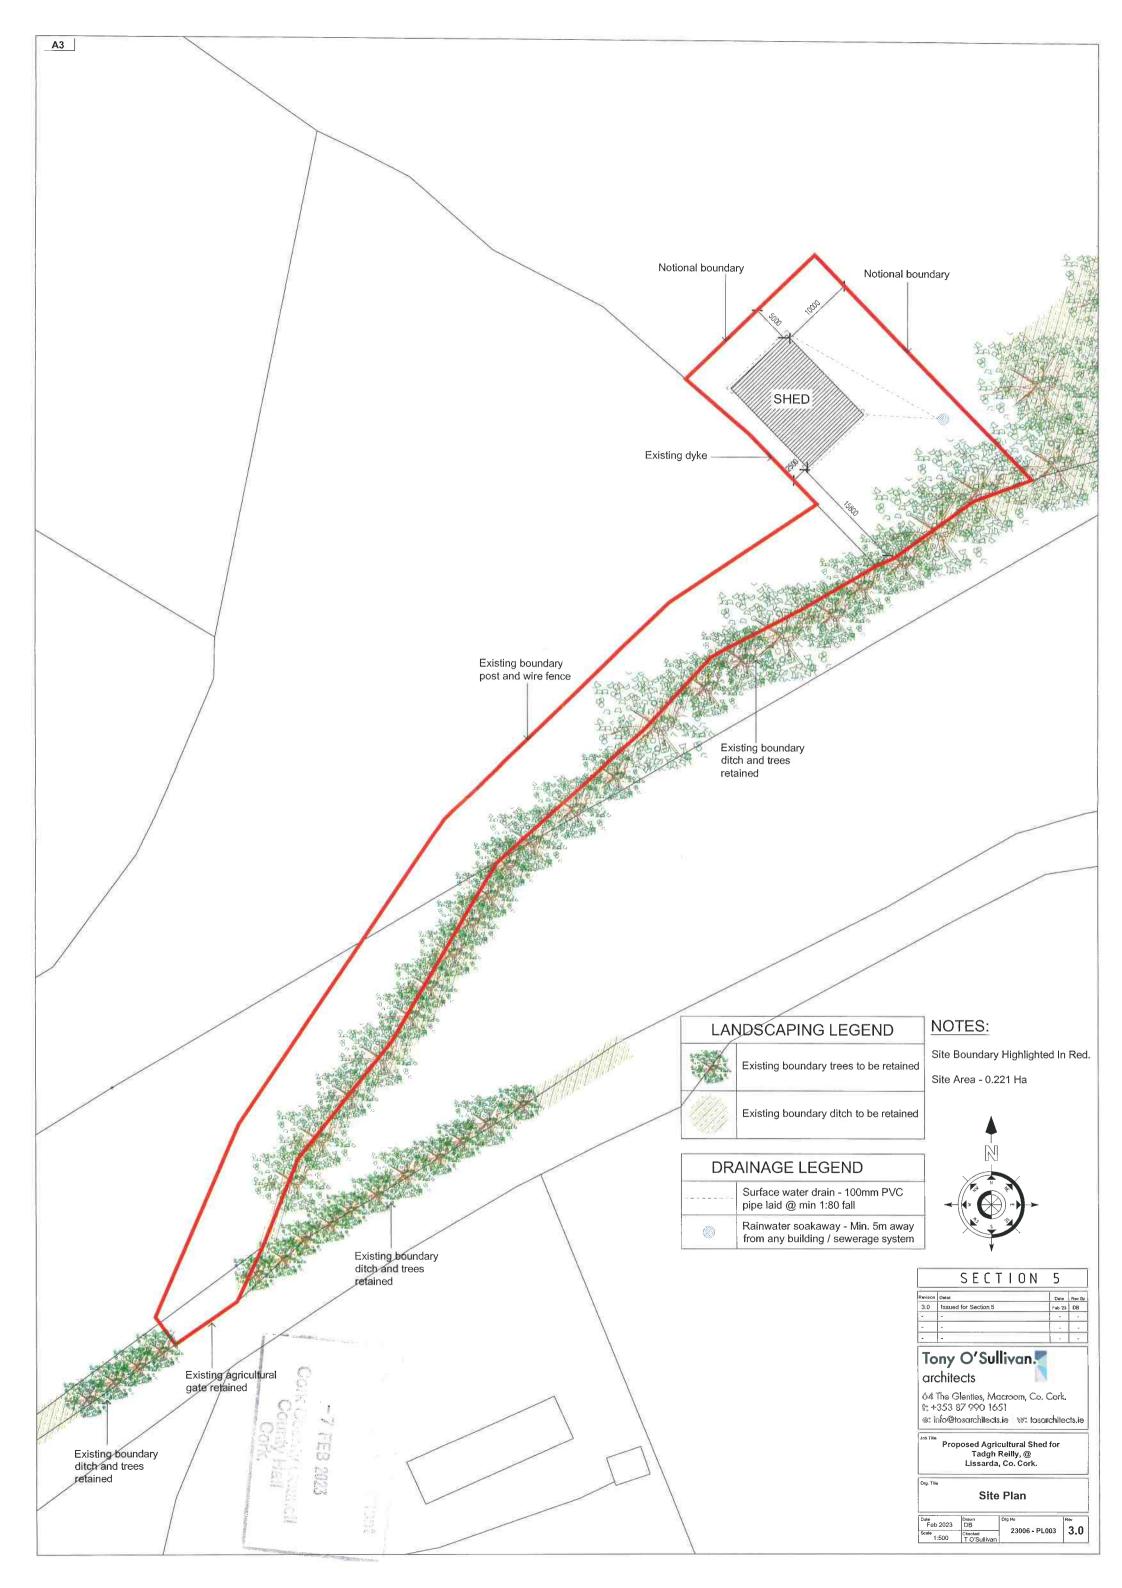

#### 3.0 Site Location

The subject site is located in Kilbarry, Macroom and comprises an agricultural field.

The structure would have a GFA of 134.5 sq m. The structure is located within an agricultural field.

3. Effluent storage facilities adequate to serve the structure having regard to its size, use and location shall be constructed in line with Department of Agriculture, Food and Rural Development and the Department of the Environment and Local Government requirements and shall have regard to the need to avoid water pollution.

The structure is to store agricultural machinery and equipment.

4. No such structure shall be situated, and no effluent from such structure shall be stored, within 10 metres of any public road.

The structure would be situated more than 10 m from the public road.

5. No such structure within 100 metres of any public road shall exceed 8 metres in height.

The structure would have a maximum height of 5.3 m.

6. No such structure shall be situated, and no effluent from such structure shall be stored, within 100 metres of any house (other than the house of the person providing the structure) or other residential building or school, hospital, church or building used for public assembly, save with the consent in writing of the owner and, as may be appropriate, the occupier or person in charge thereof.