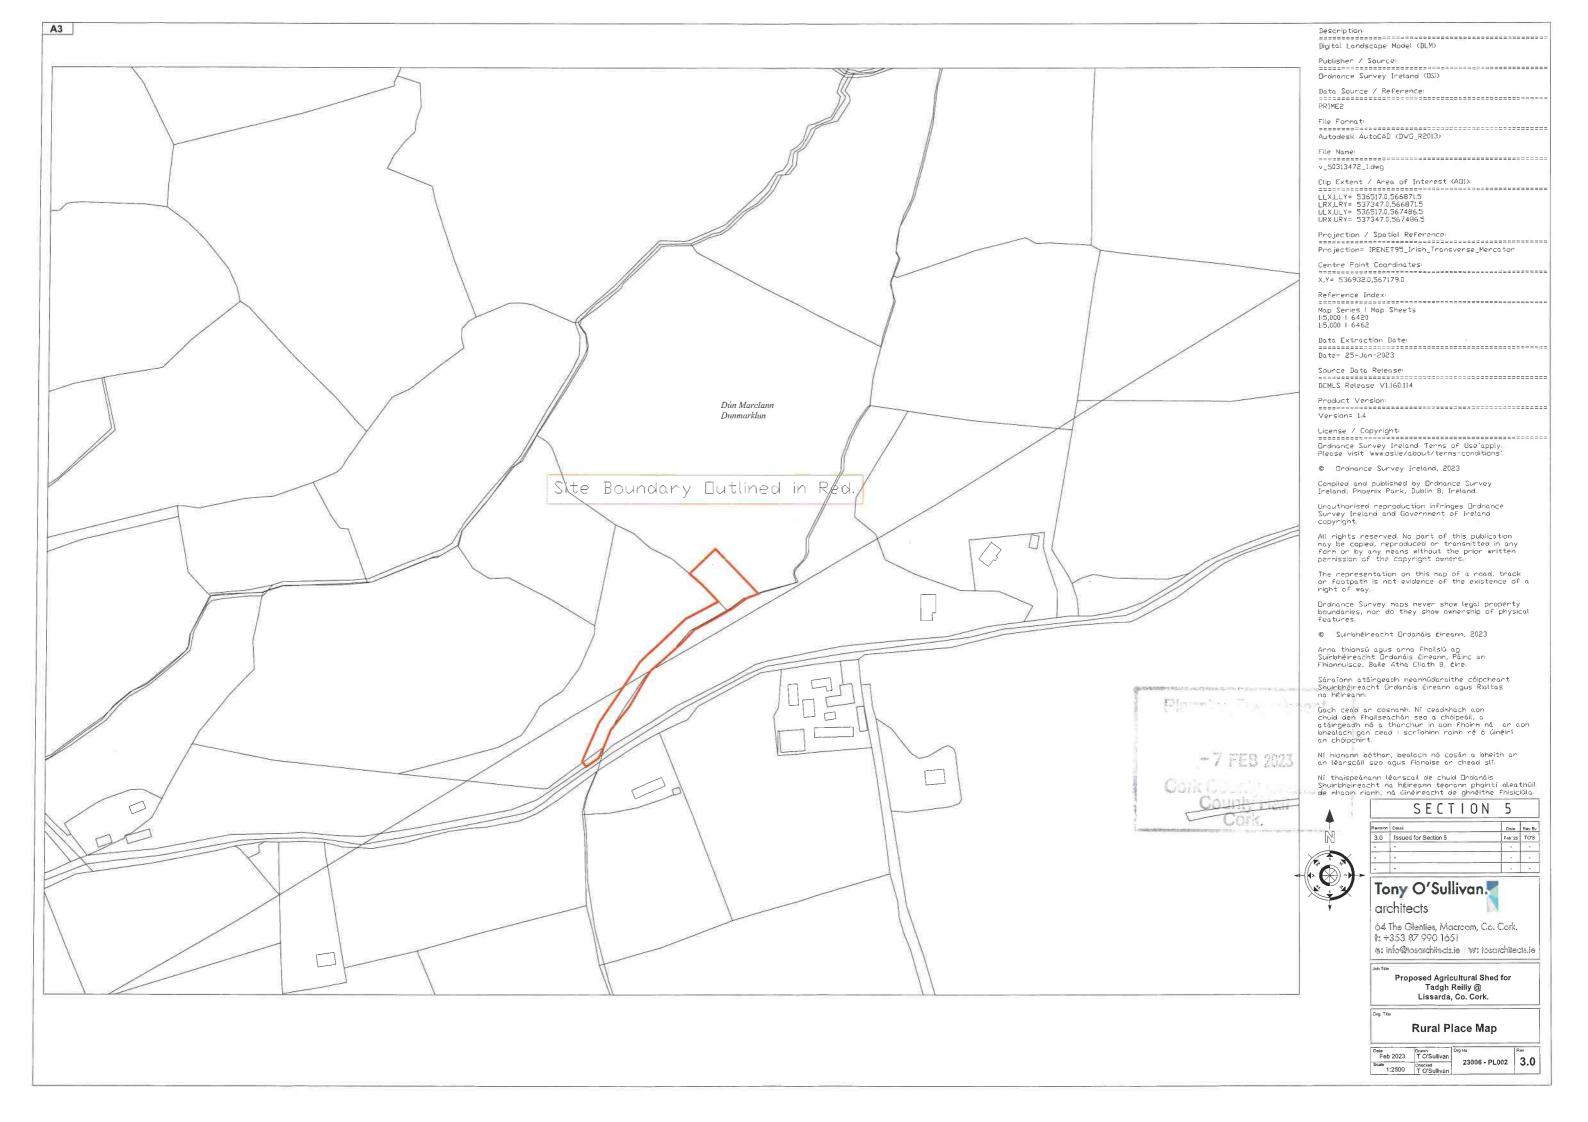

#### 3.0 Site Location

The subject site is located in Kilbarry, Macroom and comprises an agricultural field.

Please find enclosed the following information in support of this Section 5 application:-

- 4 Copies Section 5 Application Form
- 4 Copies Ordnance Survey Maps
- 4 Copies Site Plan
- 4 Copies Plans, Section & Elevations of Proposed Shed
- 4 Copies Applicant Folio Maps 1, 2 & 3
- Application Fee Cheque for €80.00