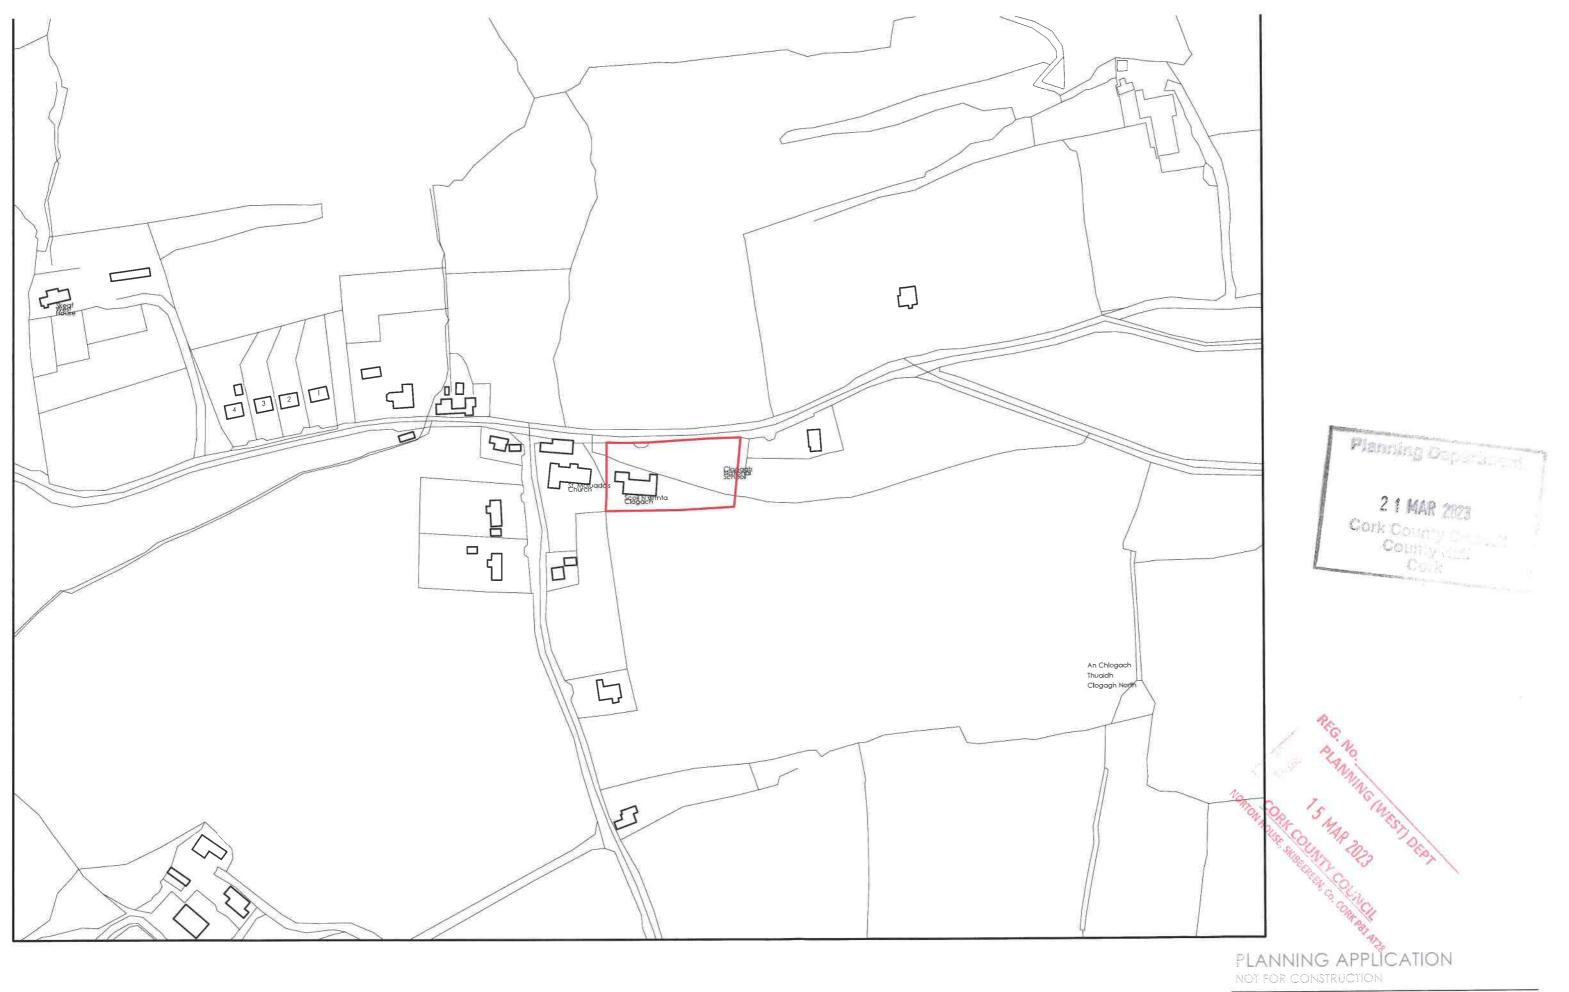

Fón: (021) 4276891 Faics: (021) 4276321 Suíomh Gréasáin: www.corkcoco.ie Planning Department,

County Hall,

Carrigrohane Road, Cork T12 R2NC

Tel: (021) 4276891 Fax: (021) 4276321

REF: D/224/23

LOCATION: Clogagh North, Timoleague, Co. Cork, P72 EP38

RE: DECLARATION OF EXEMPTED DEVELOPMENT UNDER SECTION 5 OF THE PLANNING & DEVELOPMENT ACT 2000

Dear Sir/Madam,

On the basis of the information and plans submitted by you on the 15<sup>th</sup> March, 2023 the Planning Authority having considered whether the proposed construction of a 209m<sup>2</sup> extension at **Clogagh National School**, **Clogagh North**, **Timoleague**, **Co. Cork** is or is not development and is or is not exempted development has declared that it is **exempted development**.

# Declaration on Exempted Development under Section 5 of the Planning and Development Act 2000

Site Location: Clogagh National School, Clogagh North,

Timoleague Co. Cork.

Proposed Development: i) Is planning permission required to for the

proposed development - construction of a 209m2

extension to Clogagh National School

#### **Proposal /Context**

The applicant is seeking a determination by the planning authority as to whether or not an extension to the existing National School in Clogagh is exempted development under the Planning and Development Regulations (2001, as amended).

The works proposed are the construction of a 209m2 extension to the existing Clogagh National School.