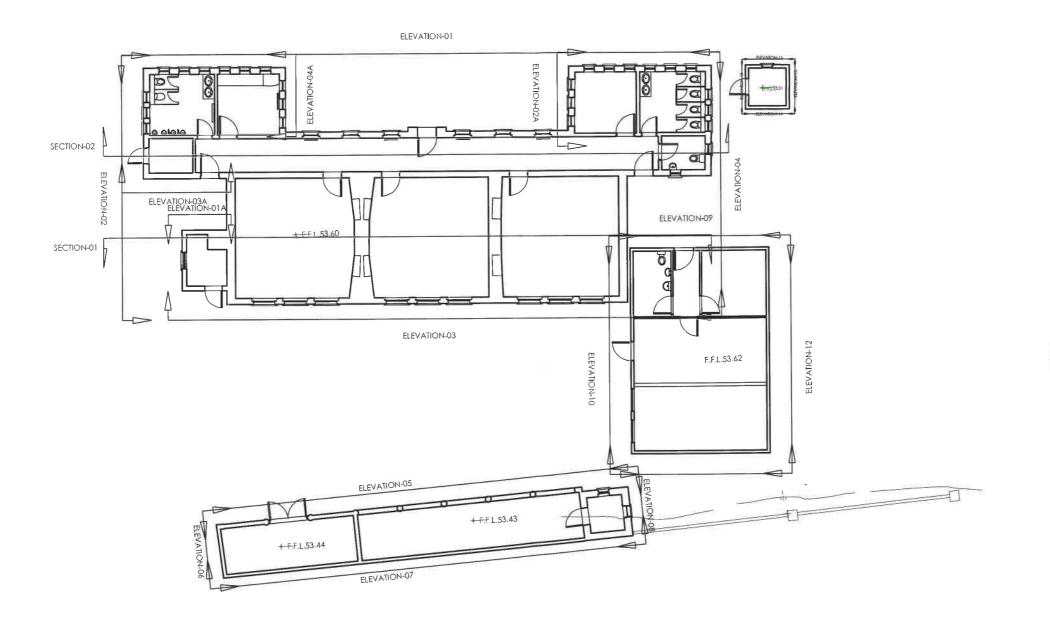

proposed development - construction of a 209m2

extension to Clogagh National School

The works proposed are the construction of a 209m2 extension to the existing Clogagh National School.

#### Assessment

The existing school has a floor area of 300m2 and the proposed extension is 209m2. No Class 57 extension has taken place on the site in the past. Having reviewed Class 57 *The extension* 

- The floor area of the proposed extension does not exceed 210m2 (the floor area of the proposed extension is 209m2)
- No part of the proposed extension is above the ground floor
- The distance of the proposed extension to the site boundary has been increased to 2.2m
- No exemption under class 57 has previously been availed of
- The proposed structure complies with the current Department of Education Primary and Post Primary Technical Guidance Documents