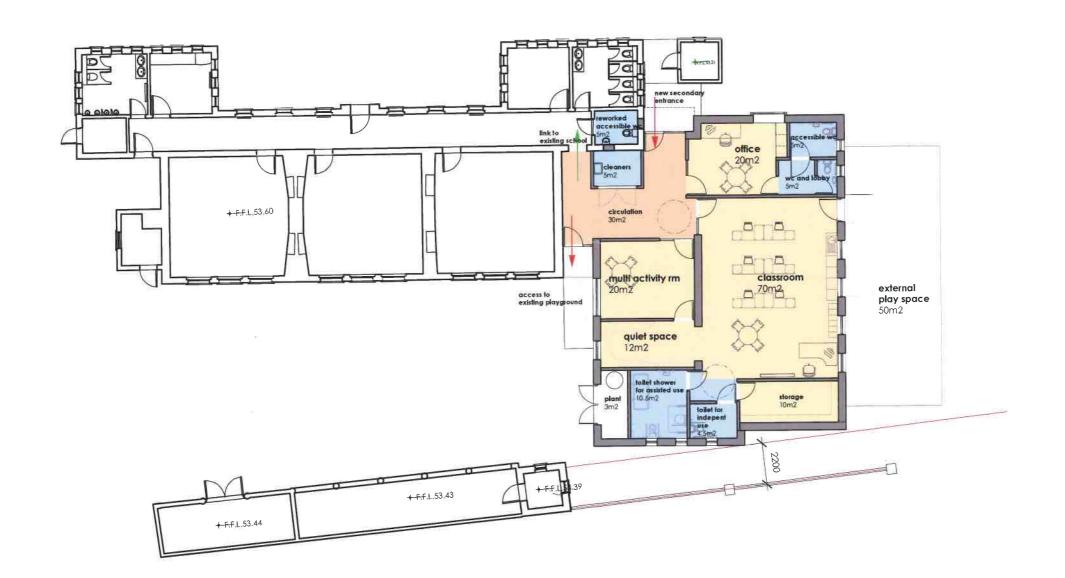

proposed development - construction of a 209m2

extension to Clogagh National School

The works proposed are the construction of a 209m2 extension to the existing Clogagh National School.

#### Assessment

The existing school has a floor area of 300m2 and the proposed extension is 209m2. No Class 57 extension has taken place on the site in the past. Having reviewed Class 57 *The extension* 

- The floor area of the proposed extension does not exceed 210m2 (the floor area of the proposed extension is 209m2)
- No part of the proposed extension is above the ground floor
- The distance of the proposed extension to the site boundary has been increased to 2.2m
- No exemption under class 57 has previously been availed of
- The proposed structure complies with the current Department of Education Primary and Post Primary Technical Guidance Documents