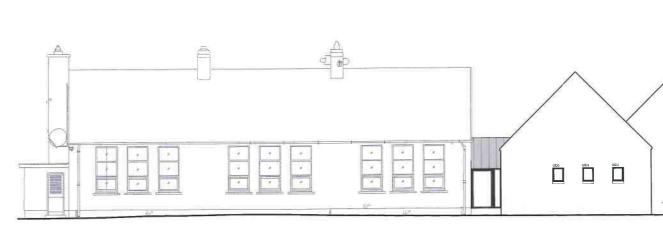

proposed development - construction of a 209m2

extension to Clogagh National School

The works proposed are the construction of a 209m2 extension to the existing Clogagh National School.