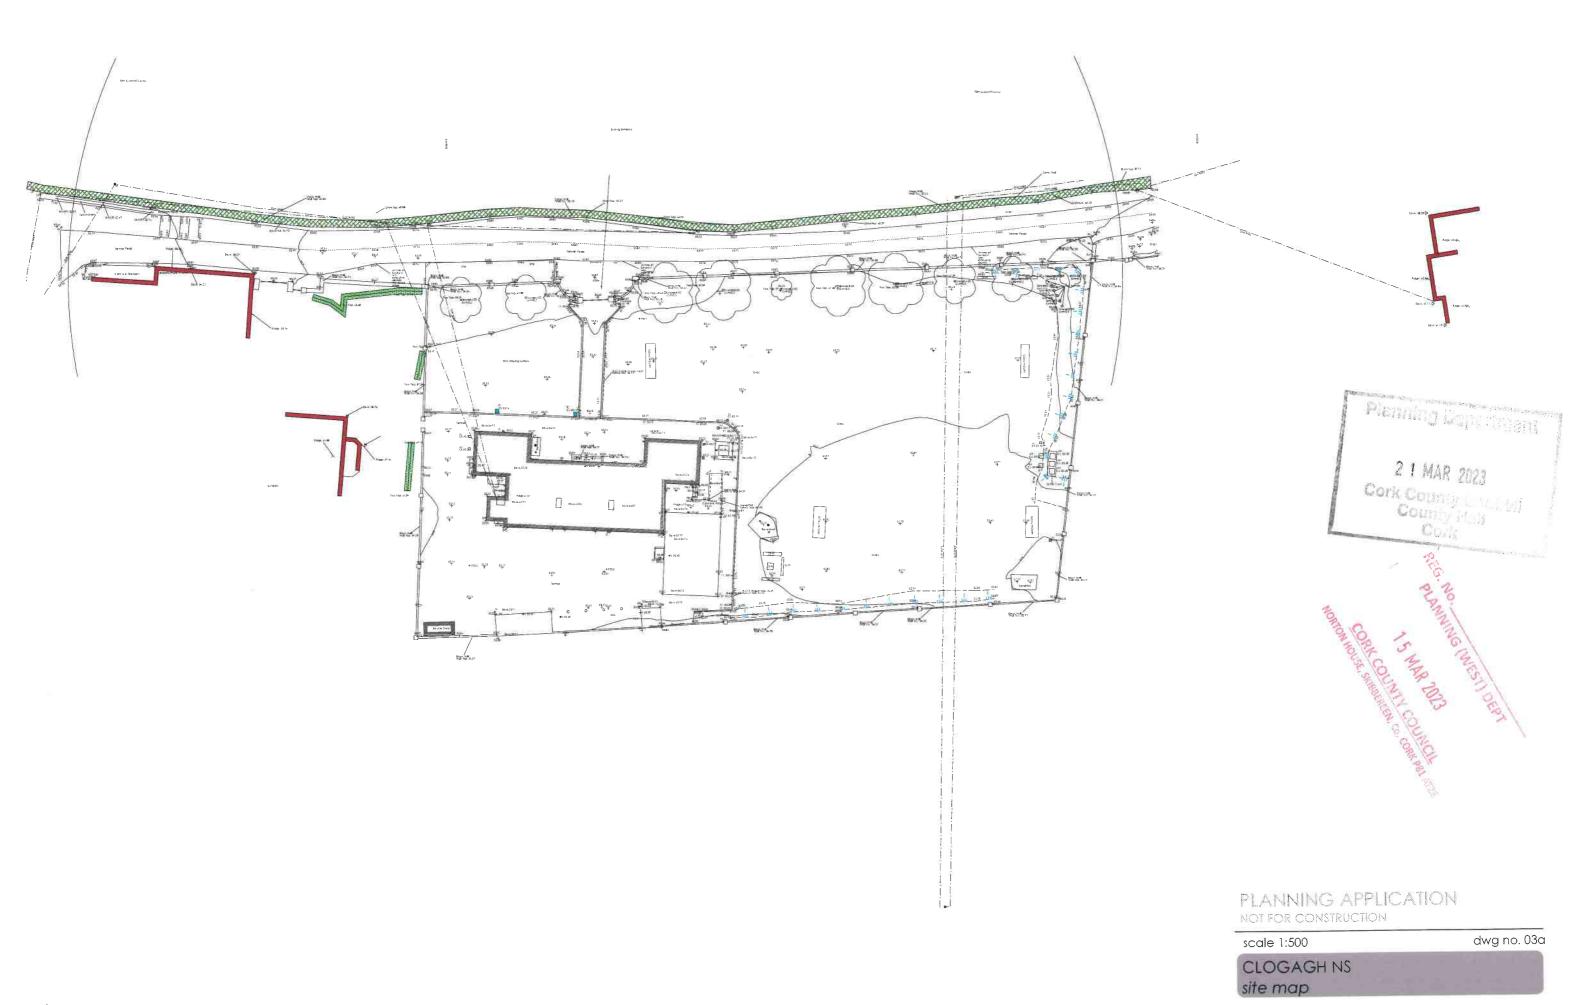

RE: DECLARATION OF EXEMPTED DEVELOPMENT UNDER SECTION 5 OF THE PLANNING & DEVELOPMENT ACT 2000

Dear Sir/Madam,

On the basis of the information and plans submitted by you on the 15<sup>th</sup> March, 2023 the Planning Authority having considered whether the proposed construction of a 209m<sup>2</sup> extension at **Clogagh National School**, **Clogagh North**, **Timoleague**, **Co. Cork** is or is not development and is or is not exempted development has declared that it is **exempted development**.

proposed development - construction of a 209m2

extension to Clogagh National School

The works proposed are the construction of a 209m2 extension to the existing Clogagh National School.

#### Assessment

The existing school has a floor area of 300m2 and the proposed extension is 209m2. No Class 57 extension has taken place on the site in the past. Having reviewed Class 57 *The extension* 