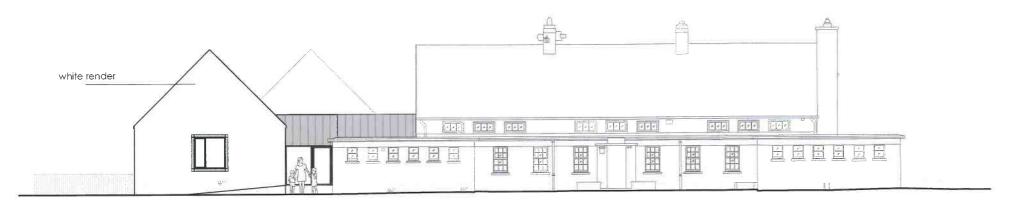

proposed development - construction of a 209m2

extension to Clogagh National School

The works proposed are the construction of a 209m2 extension to the existing Clogagh National School.