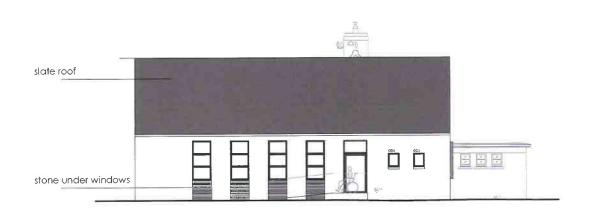

proposed development - construction of a 209m2

extension to Clogagh National School

The works proposed are the construction of a 209m2 extension to the existing Clogagh National School.