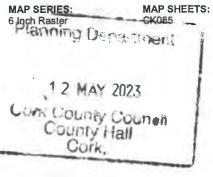

I have reviewed Class 10, of Part 3, Schedule 2 of the Planning and Development Regulations 2001 as amended in respect of the proposed development.

The proposed development comprises an outdoor exercise arena in an agricultural field. The arena is to be 42m long and 21m wide, a total of 882sqm. The fence around the proposed exercise arena is to be no greater than 2m high.

• 4 copies – Location Map Scale 1:10,560

- 4 copies Location Map Scale 1:2,500
- 4 copies Site Layout Plan Scale 1:500
- 4 copies Drawings & Elevations
- €80 application fee.

Total for existing Class 10 structure is 324m<sup>2</sup>. Total for proposed Class 10 structure is 882m<sup>2</sup> which we understand is with in the Class 10 limits.