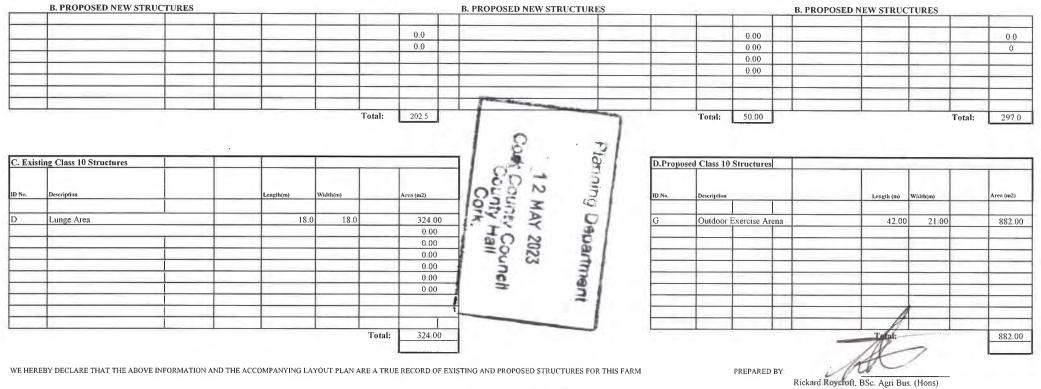

• 4 copies – Location Map Scale 1:10,560

- 4 copies Location Map Scale 1:2,500
- 4 copies Site Layout Plan Scale 1:500
- 4 copies Drawings & Elevations
- €80 application fee.

Total for existing Class 10 structure is 324m<sup>2</sup>. Total for proposed Class 10 structure is 882m<sup>2</sup> which we understand is with in the Class 10 limits.

# 4. **APPLICATION DETAILS:**

Answer the following if applicable. Note: Floor areas are measured from the inside of the external walls and should be indicated in square metres  $(m^2)$ 

| (a) Floor area of existing/proposed structure(s):                                                                                                                                                                                                        | Class 10 - Existing 324m <sup>2</sup> , Proposed 882m <sup>2</sup>                                                  |
|----------------------------------------------------------------------------------------------------------------------------------------------------------------------------------------------------------------------------------------------------------|---------------------------------------------------------------------------------------------------------------------|
| <ul> <li>(b) If a domestic extension is proposed, have<br/>any previous extensions/structures been<br/>erected at this location after 1<sup>st</sup> October,<br/>1964 (including those for which planning<br/>permission has been obtained):</li> </ul> | Yes No No If yes, please provide floor areas (m <sup>2</sup> ) and previous planning reference(s) where applicable: |
| <ul><li>(c) If a change of use of land and/or building(s) is proposed, please state the following:</li></ul>                                                                                                                                             |                                                                                                                     |
| Existing/previous use                                                                                                                                                                                                                                    | Proposed use                                                                                                        |
| N/A                                                                                                                                                                                                                                                      | <u>N/A</u>                                                                                                          |
| (d) Are you aware of any enforcement<br>proceedings connected to this site?                                                                                                                                                                              | Yes No V<br>If yes, please state relevant reference number(s):                                                      |

Farm Structures List. -

#### Kenneth Whyte, Mylane, Ovens, Co. Cork

| Class 6 ANIMAL HOUSING |                          |             |           |          |          | Class 8<br>DAIRY (ETC.); SILOS; SOILED YARDS |                                   |           | Class 9<br>STORAGE BUILDINGS; CLEAN YARDS |          |           |                          |            |          |          |
|------------------------|--------------------------|-------------|-----------|----------|----------|----------------------------------------------|-----------------------------------|-----------|-------------------------------------------|----------|-----------|--------------------------|------------|----------|----------|
| ID<br>No.              | Description of Structure | Animal Type | Length(m) | Width(m) | Area(m2) | ID<br>No.                                    | Description of Structure          | Length(m) | Width(m)                                  | Area(m2) | ID<br>No. | Description of Structure | Length(m)  | Width(m) | Area(m2) |
| A. EXIS                | TING STRUCTURES IN       | FARMYARDS   |           | 1        |          | A                                            | . EXISTING STRUCTURES IN FARMYARI | s         |                                           |          | A. E.     | XISTING STRUCTURES       | IN FARMYAR | DS       |          |

| E | Stable Block | Horse | 15.0                                  | 13_5 | 202.5 F | Dung Heap | 10 | 5 | 50   | А    | Store / Machinery Shed                                                                                                                                                                                                                                                                                                                                                                                                                                                                                                                                                                                                                                                                                                                                                                                                                                                                                                                                                                                                                                                                                                                                                                                                                                                                                                                                                                                                                                                                                                                                                                                                                                                                                                                                                                                                                                                             | 15.0 | 8.0 | 120.0 |
|---|--------------|-------|---------------------------------------|------|---------|-----------|----|---|------|------|------------------------------------------------------------------------------------------------------------------------------------------------------------------------------------------------------------------------------------------------------------------------------------------------------------------------------------------------------------------------------------------------------------------------------------------------------------------------------------------------------------------------------------------------------------------------------------------------------------------------------------------------------------------------------------------------------------------------------------------------------------------------------------------------------------------------------------------------------------------------------------------------------------------------------------------------------------------------------------------------------------------------------------------------------------------------------------------------------------------------------------------------------------------------------------------------------------------------------------------------------------------------------------------------------------------------------------------------------------------------------------------------------------------------------------------------------------------------------------------------------------------------------------------------------------------------------------------------------------------------------------------------------------------------------------------------------------------------------------------------------------------------------------------------------------------------------------------------------------------------------------|------|-----|-------|
|   |              |       |                                       |      | 111111  |           |    |   |      |      | Store / Machinery Shed                                                                                                                                                                                                                                                                                                                                                                                                                                                                                                                                                                                                                                                                                                                                                                                                                                                                                                                                                                                                                                                                                                                                                                                                                                                                                                                                                                                                                                                                                                                                                                                                                                                                                                                                                                                                                                                             | 18   | 5.0 | 90.0  |
| _ |              |       |                                       |      |         |           |    |   |      |      | Store                                                                                                                                                                                                                                                                                                                                                                                                                                                                                                                                                                                                                                                                                                                                                                                                                                                                                                                                                                                                                                                                                                                                                                                                                                                                                                                                                                                                                                                                                                                                                                                                                                                                                                                                                                                                                                                                              | 14.5 | 6   | 87_0  |
| - |              |       |                                       |      |         |           |    | - |      | -    | and the second sec |      | -   | -     |
| - | -            |       |                                       | -    |         |           |    | - | _    | _    |                                                                                                                                                                                                                                                                                                                                                                                                                                                                                                                                                                                                                                                                                                                                                                                                                                                                                                                                                                                                                                                                                                                                                                                                                                                                                                                                                                                                                                                                                                                                                                                                                                                                                                                                                                                                                                                                                    |      |     |       |
| - |              |       |                                       |      |         |           |    |   |      | -    |                                                                                                                                                                                                                                                                                                                                                                                                                                                                                                                                                                                                                                                                                                                                                                                                                                                                                                                                                                                                                                                                                                                                                                                                                                                                                                                                                                                                                                                                                                                                                                                                                                                                                                                                                                                                                                                                                    | -    |     |       |
|   | -            |       |                                       |      |         |           |    |   | -    | -    |                                                                                                                                                                                                                                                                                                                                                                                                                                                                                                                                                                                                                                                                                                                                                                                                                                                                                                                                                                                                                                                                                                                                                                                                                                                                                                                                                                                                                                                                                                                                                                                                                                                                                                                                                                                                                                                                                    |      | -   | _     |
| - |              |       |                                       | -    |         |           |    |   | -    | -    |                                                                                                                                                                                                                                                                                                                                                                                                                                                                                                                                                                                                                                                                                                                                                                                                                                                                                                                                                                                                                                                                                                                                                                                                                                                                                                                                                                                                                                                                                                                                                                                                                                                                                                                                                                                                                                                                                    |      |     |       |
| - |              |       |                                       | -    |         |           |    |   |      | -    |                                                                                                                                                                                                                                                                                                                                                                                                                                                                                                                                                                                                                                                                                                                                                                                                                                                                                                                                                                                                                                                                                                                                                                                                                                                                                                                                                                                                                                                                                                                                                                                                                                                                                                                                                                                                                                                                                    | +    |     |       |
|   |              |       |                                       | -    |         |           |    |   | -    | -    |                                                                                                                                                                                                                                                                                                                                                                                                                                                                                                                                                                                                                                                                                                                                                                                                                                                                                                                                                                                                                                                                                                                                                                                                                                                                                                                                                                                                                                                                                                                                                                                                                                                                                                                                                                                                                                                                                    | +    |     |       |
| _ |              |       |                                       |      |         |           |    | - | -    | -    |                                                                                                                                                                                                                                                                                                                                                                                                                                                                                                                                                                                                                                                                                                                                                                                                                                                                                                                                                                                                                                                                                                                                                                                                                                                                                                                                                                                                                                                                                                                                                                                                                                                                                                                                                                                                                                                                                    |      |     |       |
|   |              |       | 1.00                                  |      |         |           |    |   | -    | -    |                                                                                                                                                                                                                                                                                                                                                                                                                                                                                                                                                                                                                                                                                                                                                                                                                                                                                                                                                                                                                                                                                                                                                                                                                                                                                                                                                                                                                                                                                                                                                                                                                                                                                                                                                                                                                                                                                    | + +  |     |       |
|   |              |       |                                       |      |         |           |    |   |      |      |                                                                                                                                                                                                                                                                                                                                                                                                                                                                                                                                                                                                                                                                                                                                                                                                                                                                                                                                                                                                                                                                                                                                                                                                                                                                                                                                                                                                                                                                                                                                                                                                                                                                                                                                                                                                                                                                                    |      |     |       |
|   |              |       | 1                                     |      |         |           |    |   |      | 11   |                                                                                                                                                                                                                                                                                                                                                                                                                                                                                                                                                                                                                                                                                                                                                                                                                                                                                                                                                                                                                                                                                                                                                                                                                                                                                                                                                                                                                                                                                                                                                                                                                                                                                                                                                                                                                                                                                    |      |     | -     |
|   |              |       | · · · · · · · · · · · · · · · · · · · |      |         |           |    |   |      |      |                                                                                                                                                                                                                                                                                                                                                                                                                                                                                                                                                                                                                                                                                                                                                                                                                                                                                                                                                                                                                                                                                                                                                                                                                                                                                                                                                                                                                                                                                                                                                                                                                                                                                                                                                                                                                                                                                    | 1    |     |       |
|   |              |       |                                       |      | 202.5   |           |    |   | 50.0 | 1.00 |                                                                                                                                                                                                                                                                                                                                                                                                                                                                                                                                                                                                                                                                                                                                                                                                                                                                                                                                                                                                                                                                                                                                                                                                                                                                                                                                                                                                                                                                                                                                                                                                                                                                                                                                                                                                                                                                                    |      |     | 297_0 |