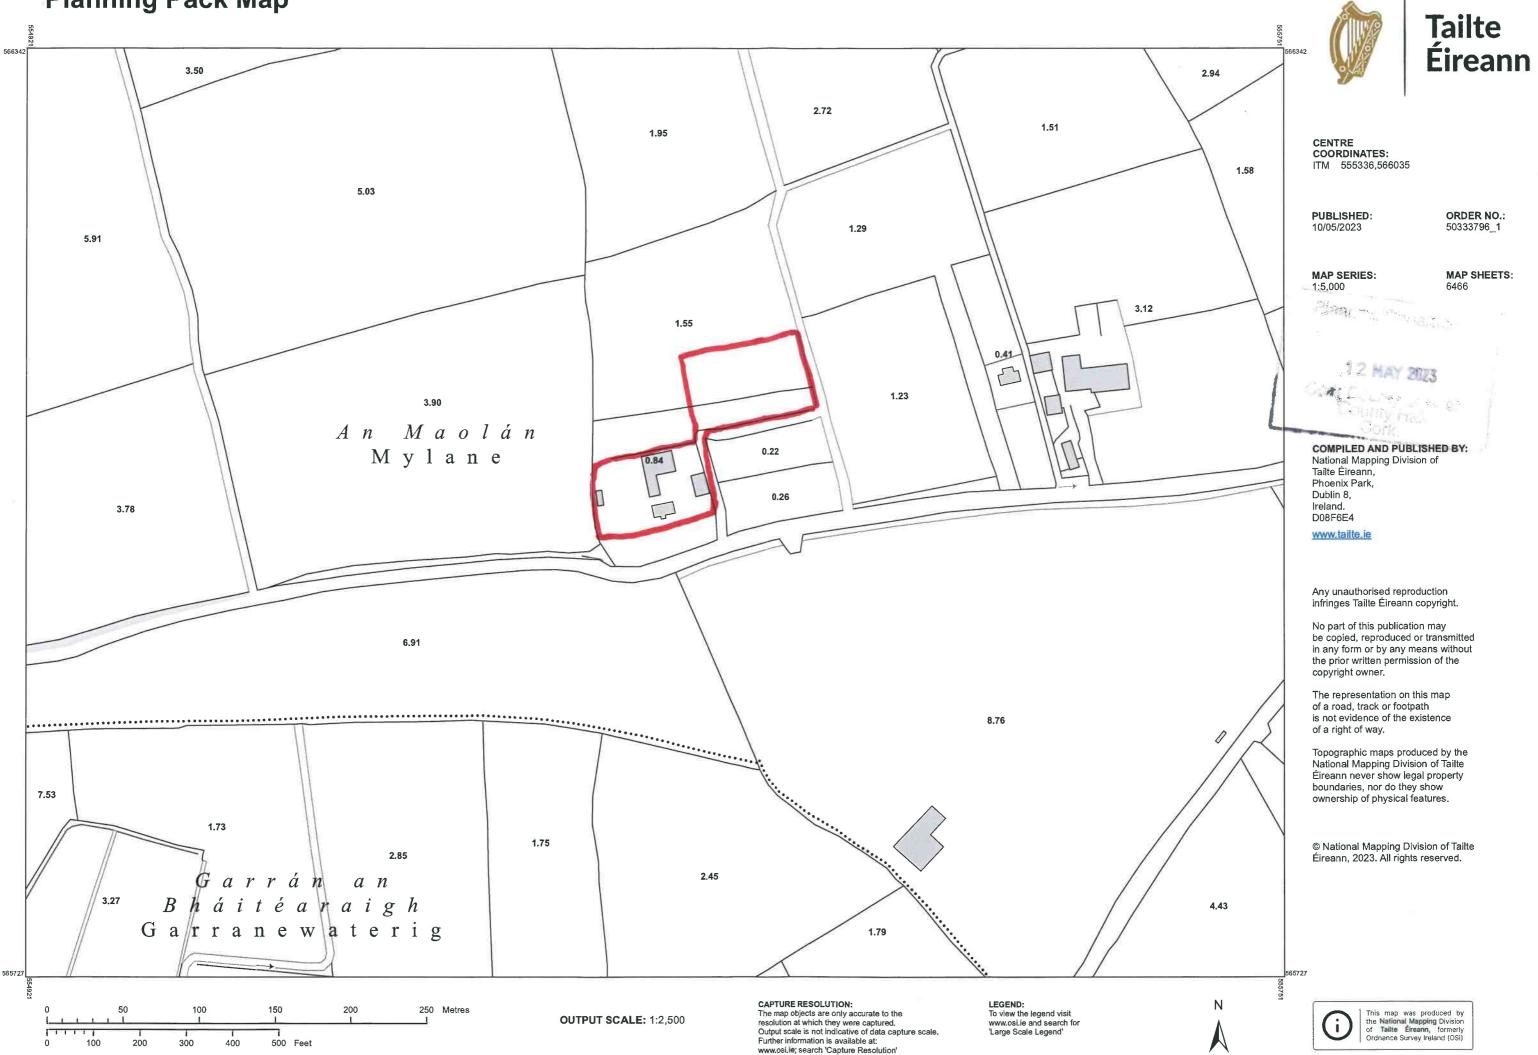

FARM STRUCTURES RECORD

Planning Pack Map

**Site Location Map** 

www.osi.ie; search 'Capture Resolution'

425 850 1,275 1,700 2,125 Feet

CENTRE COORDINATES: ITM 555336,566035

PUBLISHED: 10/05/2023

Ta

N

100

1 19

15

r. r. r

numum

25 1

enere and a second seco

~

-

areas .

A sublem

- Phil

N

71

3

en

69

13 24

tala

ORDER NO .: 50333796 1

COMPILED AND PUBLISHED BY: National Mapping Division of Tailte Éireann, Phoenix Park, Dublin 8, Ireland. D08F6E4

www.tailte.ie

Any unauthorised reproduction infringes Tailte Éireann copyright.