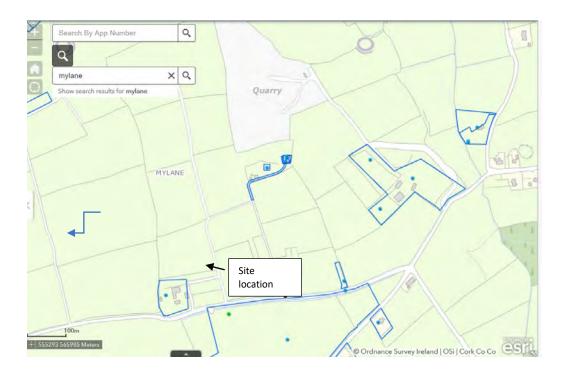

# Plate 1: Subject Site Location

The exercise arena is to be located c102m north of the L6275-0. The accessway serving the proposed arena is existing, serving the applicants dwelling, farm buildings and agricultural lands. No details have been submitted in relation to the conditions and limitations 1 and 2 of Class 10 of Part 3, Rural, Schedule 2 of the Planning and Development Regulations 2001 as amended in relation to the use of the exercise arena and that it shall not be used for the staging of public events, this information is necessary in order to confirm if the proposal meets the requirement of the exemption or not.