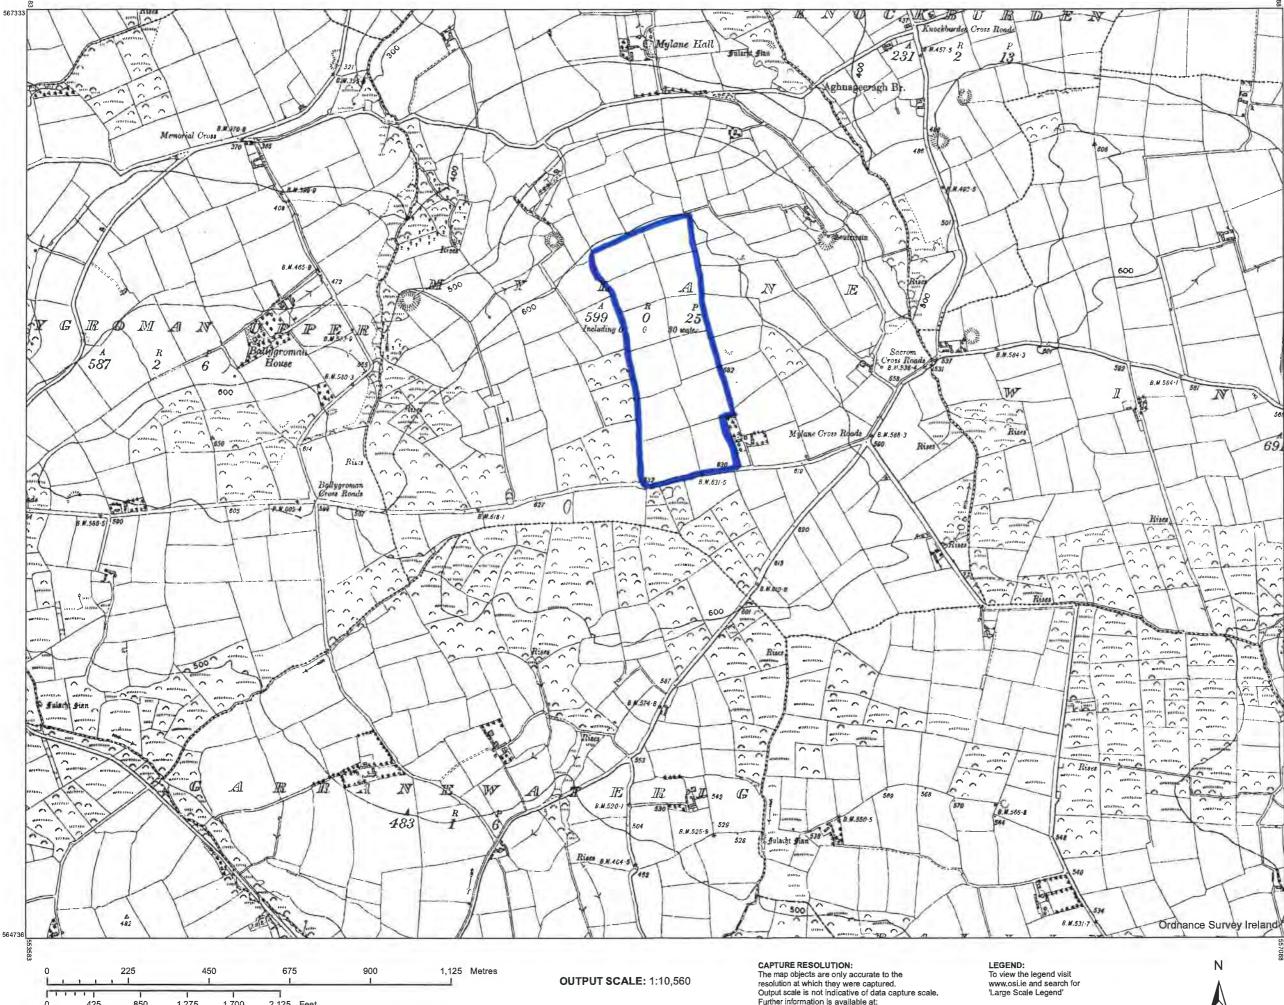

I have reviewed Class 10, of Part 3, Schedule 2 of the Planning and Development Regulations 2001 as amended in respect of the proposed development.

The proposed development comprises an outdoor exercise arena in an agricultural field. The arena is to be 42m long and 21m wide, a total of 882sqm. The fence around the proposed exercise arena is to be no greater than 2m high.

The exercise arena is to be located c102m north of the L6275-0. The accessway serving the proposed arena is existing, serving the applicants dwelling, farm buildings and agricultural lands. No details have been submitted in relation to the conditions and limitations 1 and 2 of Class 10 of Part 3, Rural, Schedule 2 of the Planning and Development Regulations 2001 as amended in relation to the use of the exercise arena and that it shall not be used for the staging of public events, this information is necessary in order to confirm if the proposal meets the requirement of the exemption or not.

FARM STRUCTURES RECORD

Planning Pack Map

**Site Location Map** 

www.osi.ie; search 'Capture Resolution'

425 850 1,275 1,700 2,125 Feet

CENTRE COORDINATES: ITM 555336,566035

PUBLISHED: 10/05/2023

Ta