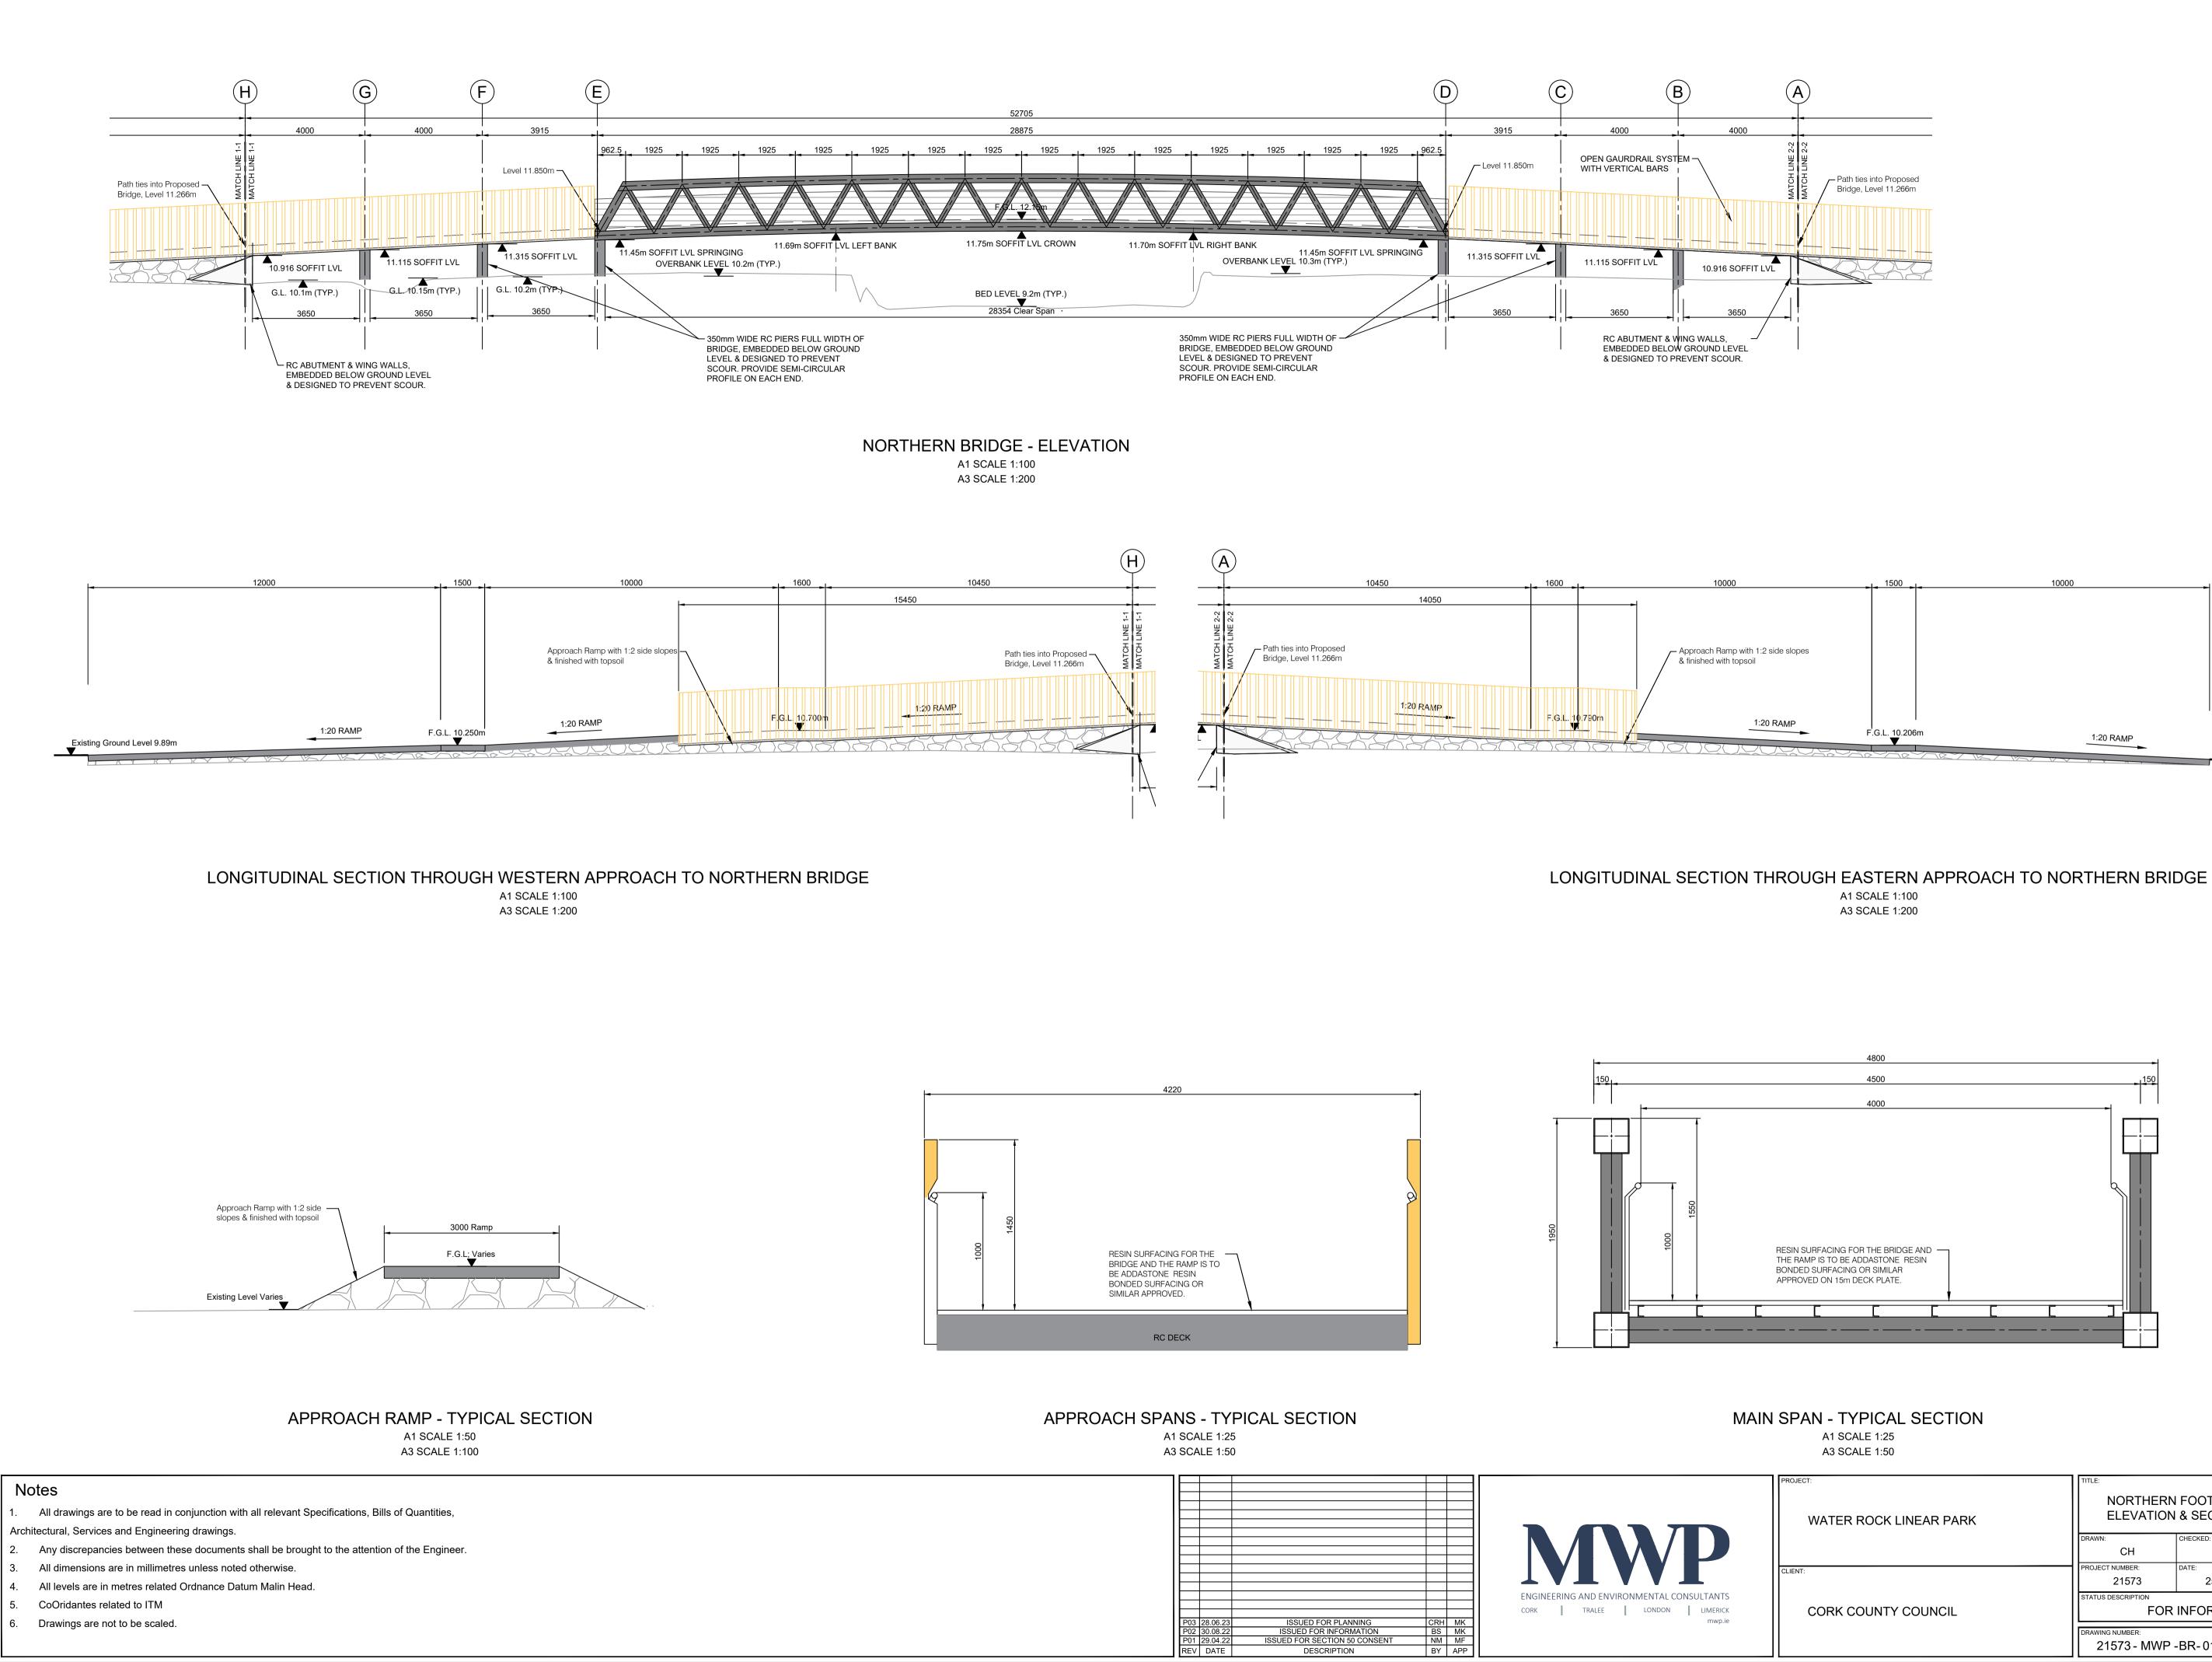

| 4800                                                                                               |                                                                                         |                                       |                                 |
|----------------------------------------------------------------------------------------------------|-----------------------------------------------------------------------------------------|---------------------------------------|---------------------------------|
| 4500                                                                                               | 150                                                                                     |                                       |                                 |
| 4000                                                                                               |                                                                                         |                                       |                                 |
| FACING FOR THE BRIDGE AND<br>IS TO BE ADDASTONE RESIN<br>URFACING OR SIMILAR<br>ON 15m DECK PLATE. |                                                                                         |                                       |                                 |
|                                                                                                    |                                                                                         |                                       |                                 |
| N - TYPICAL SECTION<br>A1 SCALE 1:25<br>A3 SCALE 1:50                                              |                                                                                         |                                       |                                 |
|                                                                                                    |                                                                                         | FOOTBRIDGE -<br>& SECTIONS            |                                 |
| A1 SCALE 1:25<br>A3 SCALE 1:50                                                                     | NORTHERN                                                                                |                                       | APPROVED:<br>POD                |
| A1 SCALE 1:25<br>A3 SCALE 1:50                                                                     |                                                                                         | & SECTIONS                            | APPROVED:                       |
| A1 SCALE 1:25<br>A3 SCALE 1:50                                                                     | NORTHERN<br>ELEVATION<br>DRAWN:<br>CH<br>PROJECT NUMBER:<br>21573<br>STATUS DESCRIPTION | & SECTIONS<br>CHECKED:<br>MK<br>DATE: | APPROVED:<br>POD<br>SCALE @ A1: |