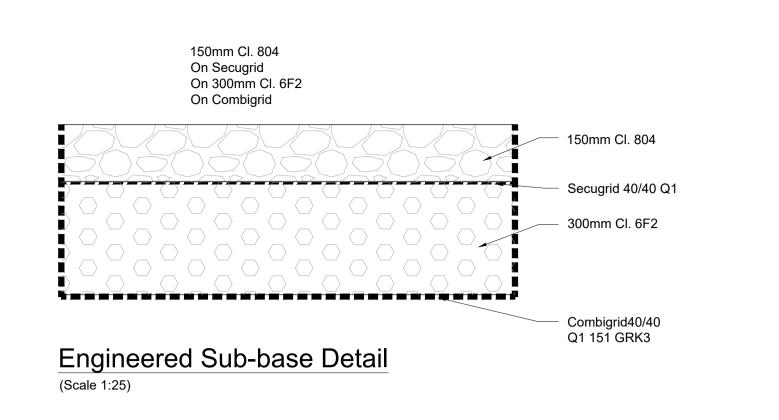

On 300mm CI. 804
On Secugrid 40/40 Q1
On 300mm CI. 6F2
On Combigrid 40/40 Q1 151 GRK3

45mm SMA 10 Surface Course

On 55mm SMA 14 Binder Course

Typical Detail MUGA Surface Build-up

50mm concrete blinding

On 70mm Levelling Layer Of 20mm Chips On 180mm 75mm clean crushed Stone