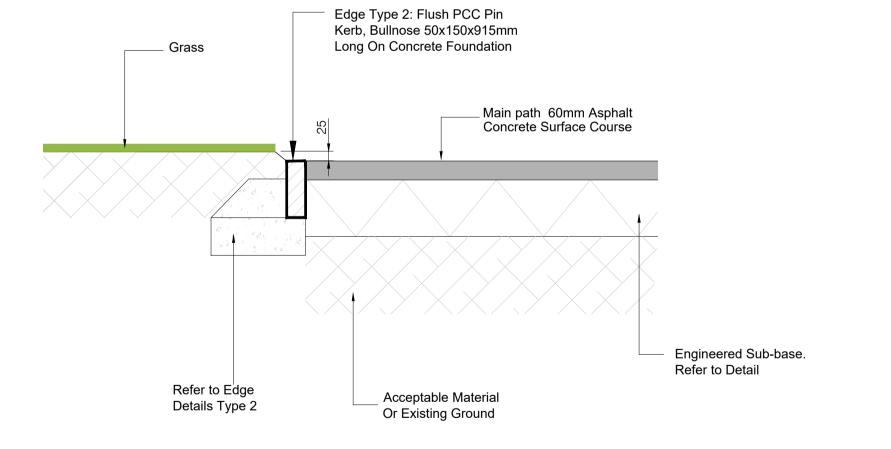

On Geotextile Membrane
On 120mm Drainage Layer Of 20mm Clean Stone
With Embedded Drainage Pipes.

50x150x915mm Long Pre-cast pin kerb
(Bullnose) on concrete foundation

Planting

50mm Of AC 14 Close Surf Asphalt

Refer to Edge Details

Type 2

Refer to Detail

Or Existing Ground

Resin Bound Aggregate As Specified

Engineered Sub-base.
Refer to Detail

Typical Detail - Asphalt Path
(Scale 1:25)

Typical Detail - Paving Asphalt Car Park
(Scale 1:25)