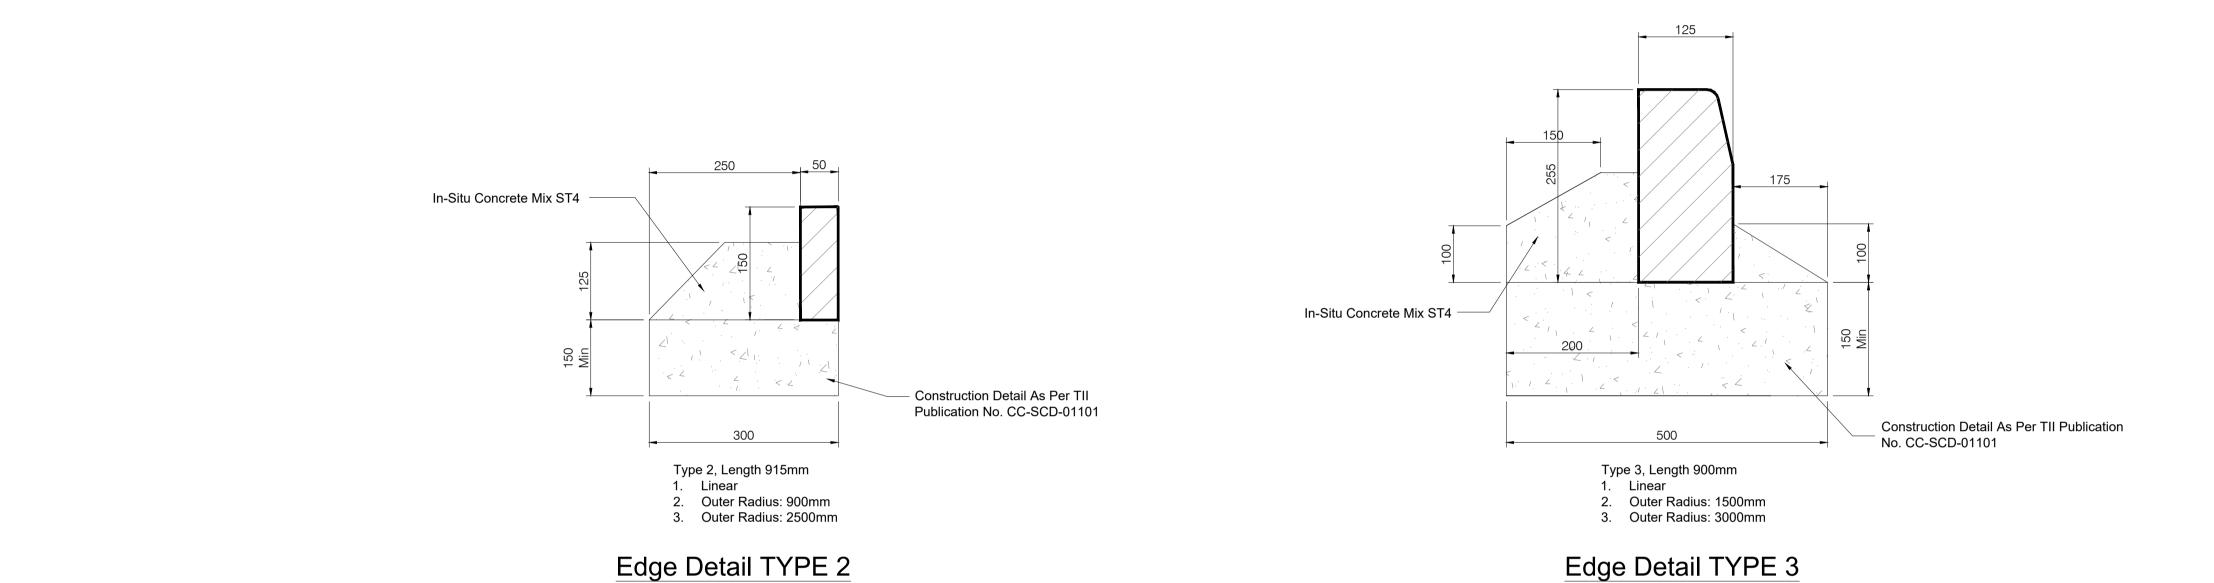

Refer to Edge Details

Type 2

Refer to Detail

Or Existing Ground

Resin Bound Aggregate As Specified

Engineered Sub-base.
Refer to Detail

Typical Detail - Asphalt Path
(Scale 1:25)

Typical Detail - Paving Asphalt Car Park
(Scale 1:25)