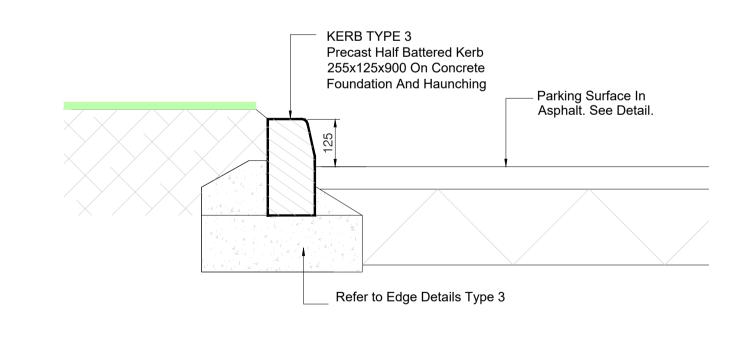

Refer to Edge Details

Type 2

Refer to Detail

Or Existing Ground

Resin Bound Aggregate As Specified

Engineered Sub-base.
Refer to Detail

Typical Detail - Asphalt Path
(Scale 1:25)

Typical Detail - Paving Asphalt Car Park
(Scale 1:25)