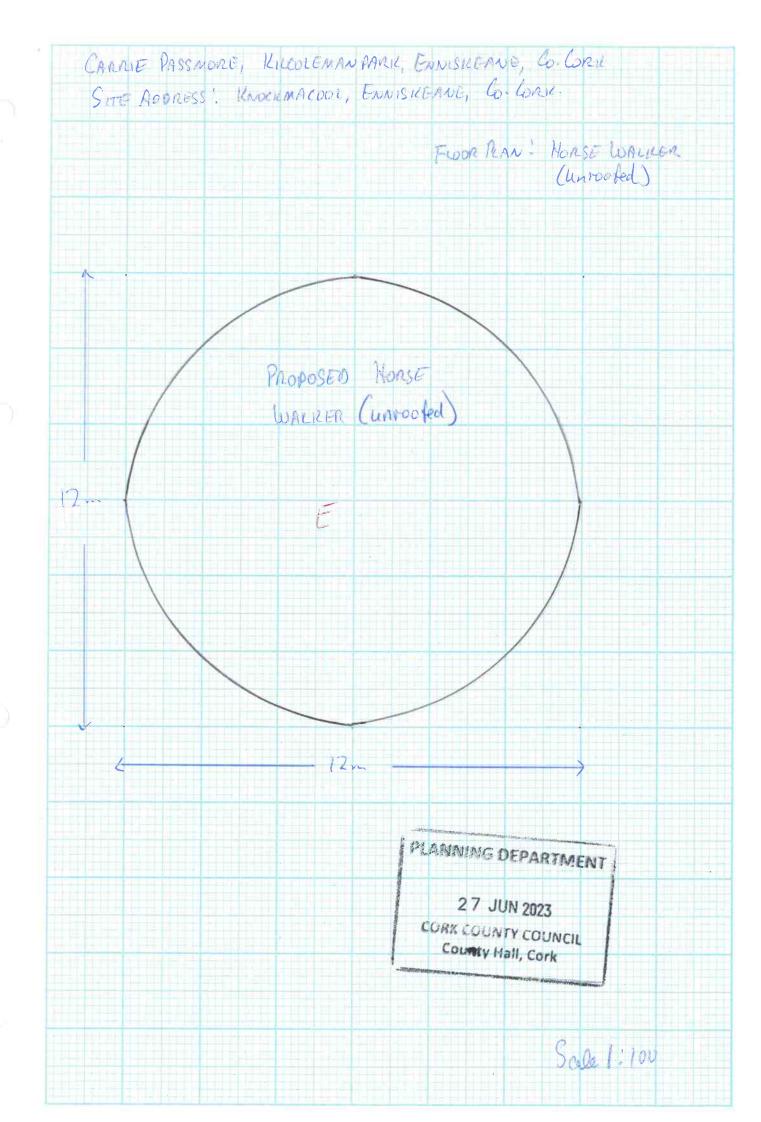

1238.1m2 Covered horse walker exempted

development?

#### **Planning History**

None associated with the complex.

There is an existing stable block on the site measuring 196.7m2

There is a feed store and canopy measuring 41.4m2.

The applicant is proposing a new Covered walker (circle) measuring 113m2

The applicant is proposing a new outdoor exercise area measuring 1125m2

Class 10 Covered horse walker (unroofed) circle 113m2 and Outdoor Exercise yard 1125m2. The unroofed walker will be 113m It will be unroofed. The proposal is unroofed it is exempted. The applicant is proposing a 1125m2 outdoor exercise yard with 1.2m high fencing around it. The proposal complies with the Class 10 conditions and limitations.