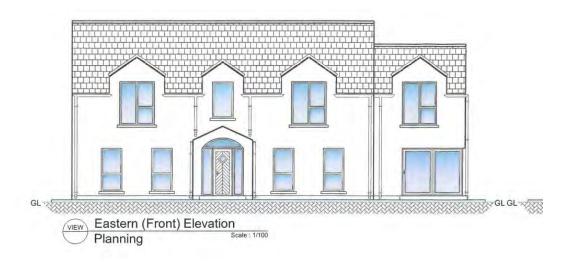

Figure 2 Submitted plans showing window in place of velux window

The alterations proposed are considered 'development' in accordance with Section 3 (1) of the Planning and Development Act, 2000.

The alteration proposed to the dwelling, to be considered as exempt is to be carried out during the construction of the dwelling as permitted under 23/4781 and constitutes a variation from that permission.