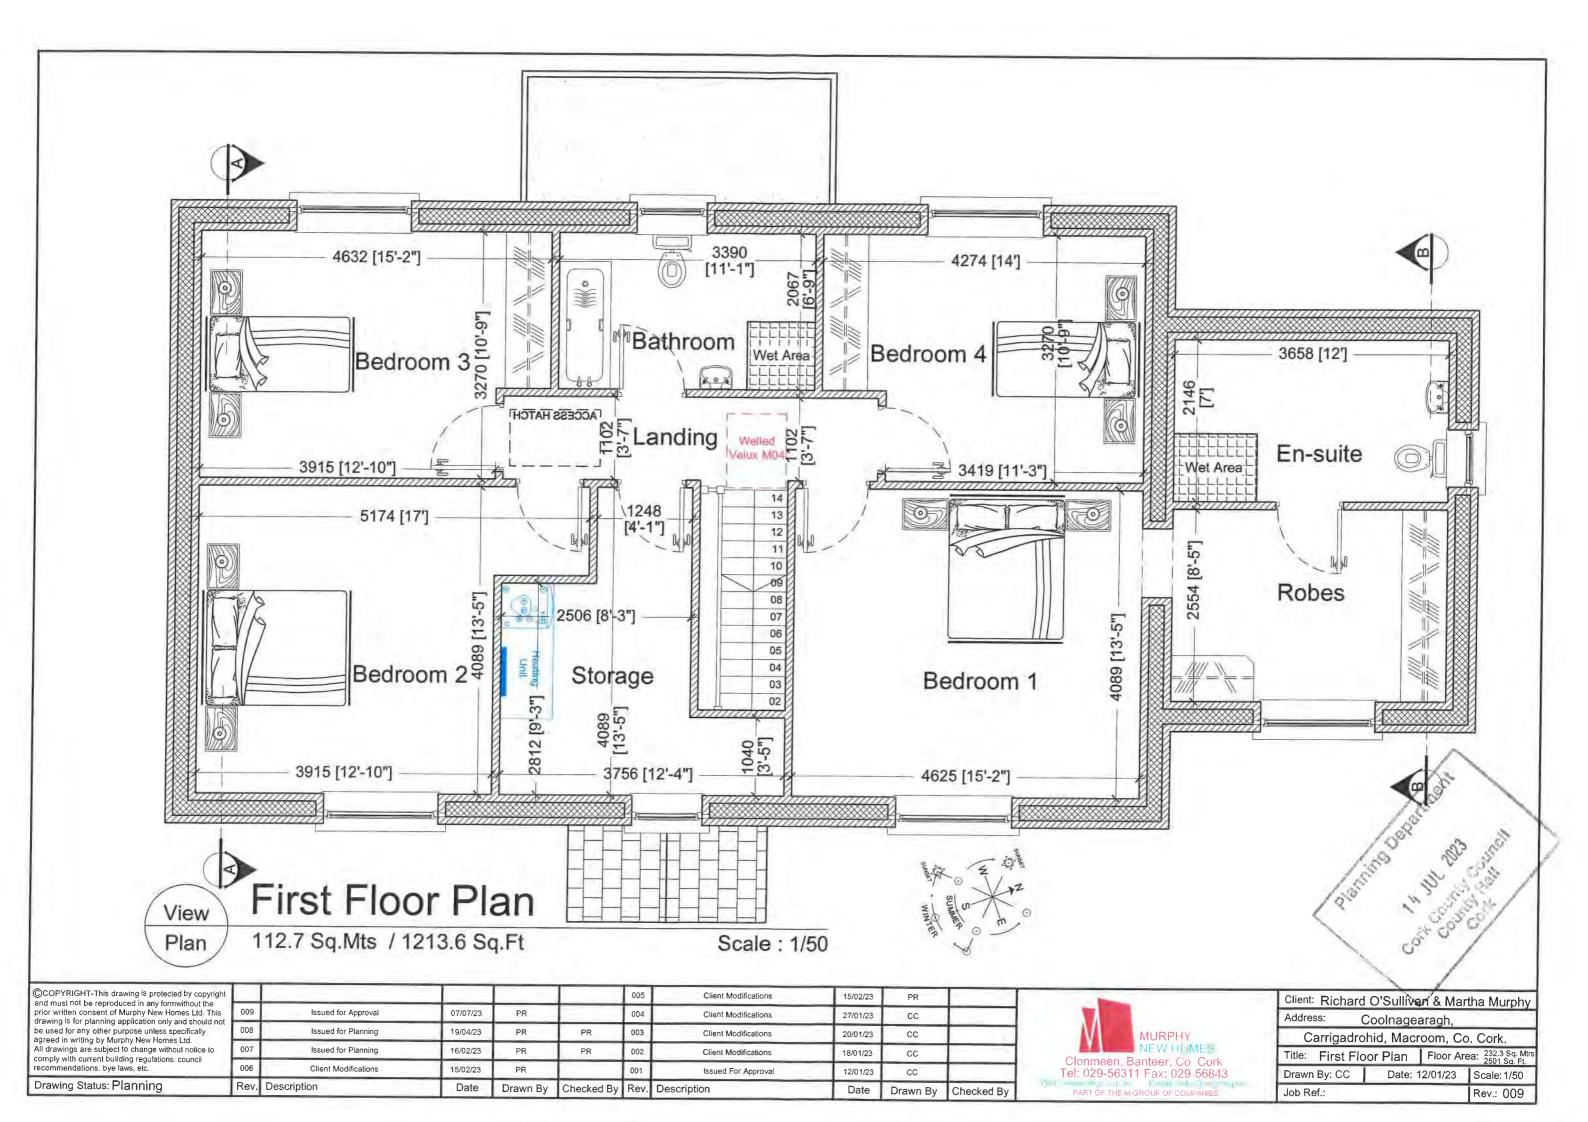

RE: **DECLARATION OF EXEMPTED DEVELOPMENT UNDER SECTION 5 OF THE** PLANNING & DEVELOPMENT ACT 2000 - 2010.

Dear Sir & Madam,

On the basis of the information submitted by you on 14th July 2023 the Planning Authority, having considered the question whether the replacement of a Velux window serving the robes off bedroom 1 with a window similar in size to those serving bedroom 1 and bedroom 2 on the eastern (front) elevation at Coolnagearagh, Carrigadrohid, Macroom, Co. Cork is or is not development and is or is not exempted development considers that it falls outside the scope of **exempted development** provisions.

#### Question subject of the Section 5

On the basis of the information submitted the question to be addressed under this request is as follows:

"Whether the replacement of a velux window with a full size window similar to those permitted on the remainder of the dwelling is development and is or is not exempted development.

#### **Assessment**

I note the details and drawings submitted as part of the application.

I inspected the site on the 09.08.2023. No development has started on site.

Figure 1 Front elevation permitted under 23/4871 - Vleux window serving robes room.

Figure 2 Submitted plans showing window in place of velux window

The alterations proposed are considered 'development' in accordance with Section 3 (1) of the Planning and Development Act, 2000.

The alteration proposed to the dwelling, to be considered as exempt is to be carried out during the construction of the dwelling as permitted under 23/4781 and constitutes a variation from that permission.

| THE APPLICANTS WIGH TO REPLACE THE VELUX      |
|-----------------------------------------------|
| SERVING THE ROBES OFF BEDROOM 1 WITH A WINDOW |
| SIMILAR IN SIZE OF THOSE SERVING BEDROOM I &  |
| BEDDOOM 2 ON THE EASTERN (FRONT) ELEVATION.   |
|                                               |
|                                               |
|                                               |
|                                               |
|                                               |
|                                               |
|                                               |
|                                               |
|                                               |