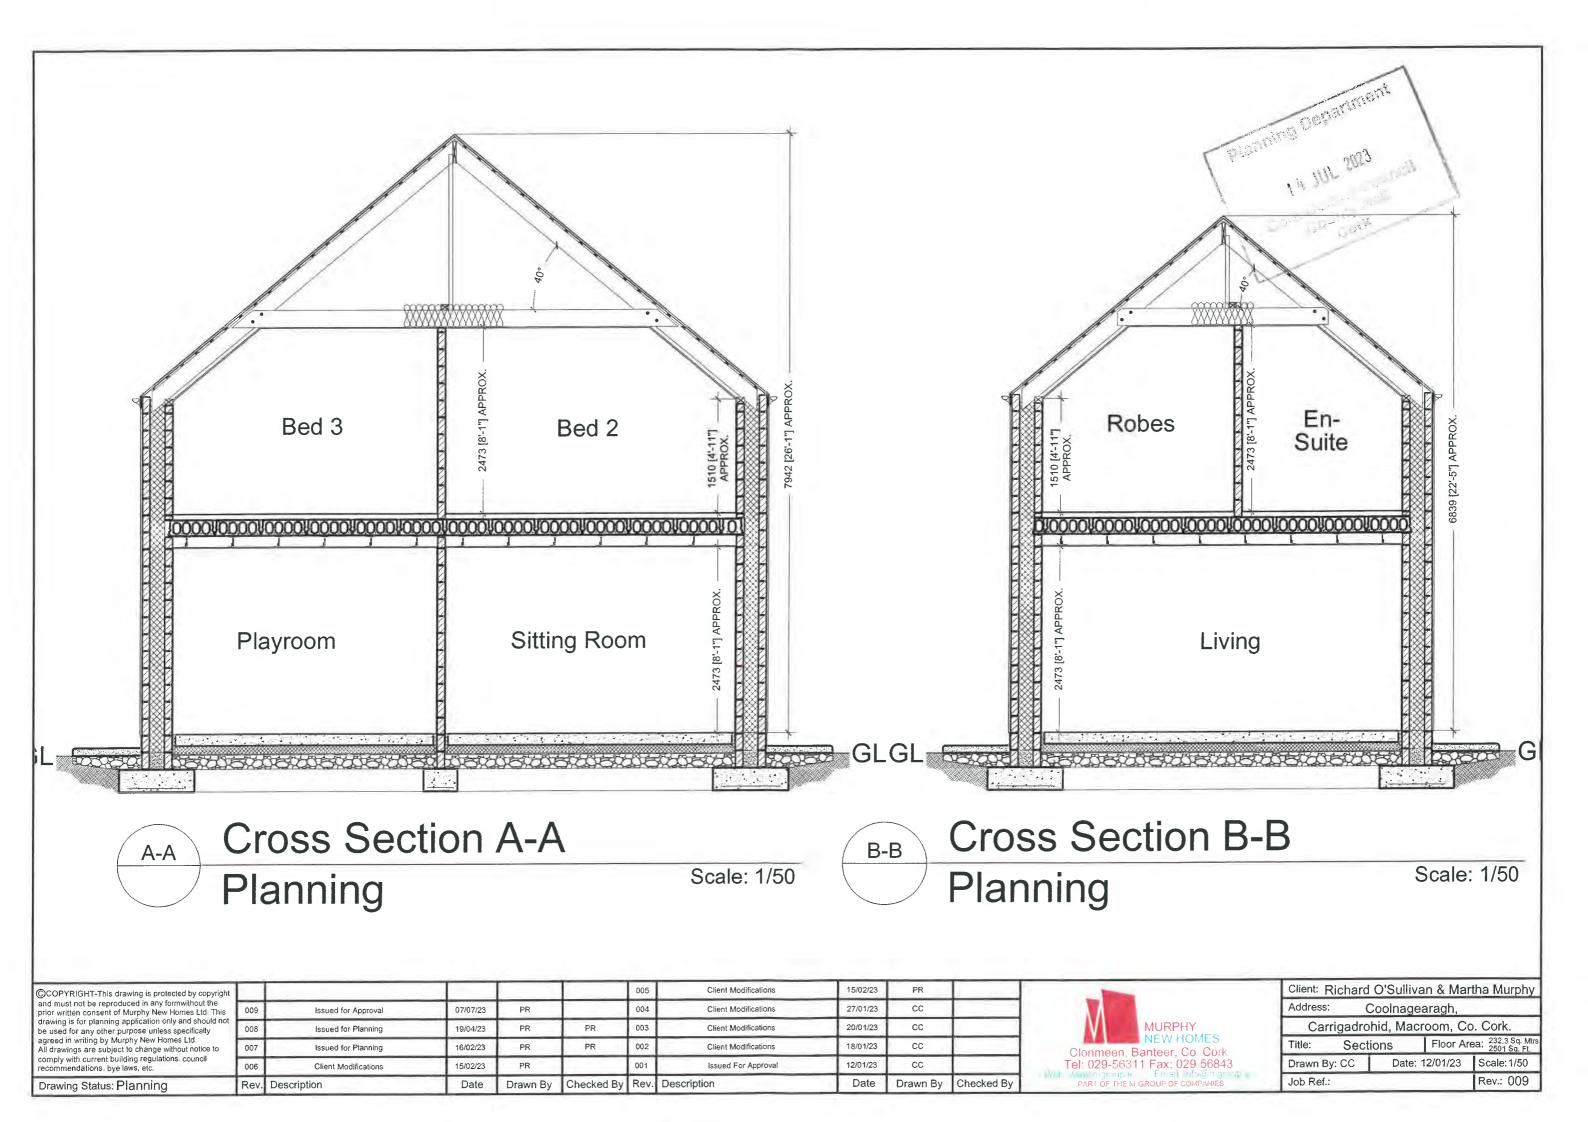

#### **Assessment**

I note the details and drawings submitted as part of the application.

I inspected the site on the 09.08.2023. No development has started on site.

Figure 1 Front elevation permitted under 23/4871 - Vleux window serving robes room.

Figure 2 Submitted plans showing window in place of velux window

The alterations proposed are considered 'development' in accordance with Section 3 (1) of the Planning and Development Act, 2000.

The alteration proposed to the dwelling, to be considered as exempt is to be carried out during the construction of the dwelling as permitted under 23/4781 and constitutes a variation from that permission.