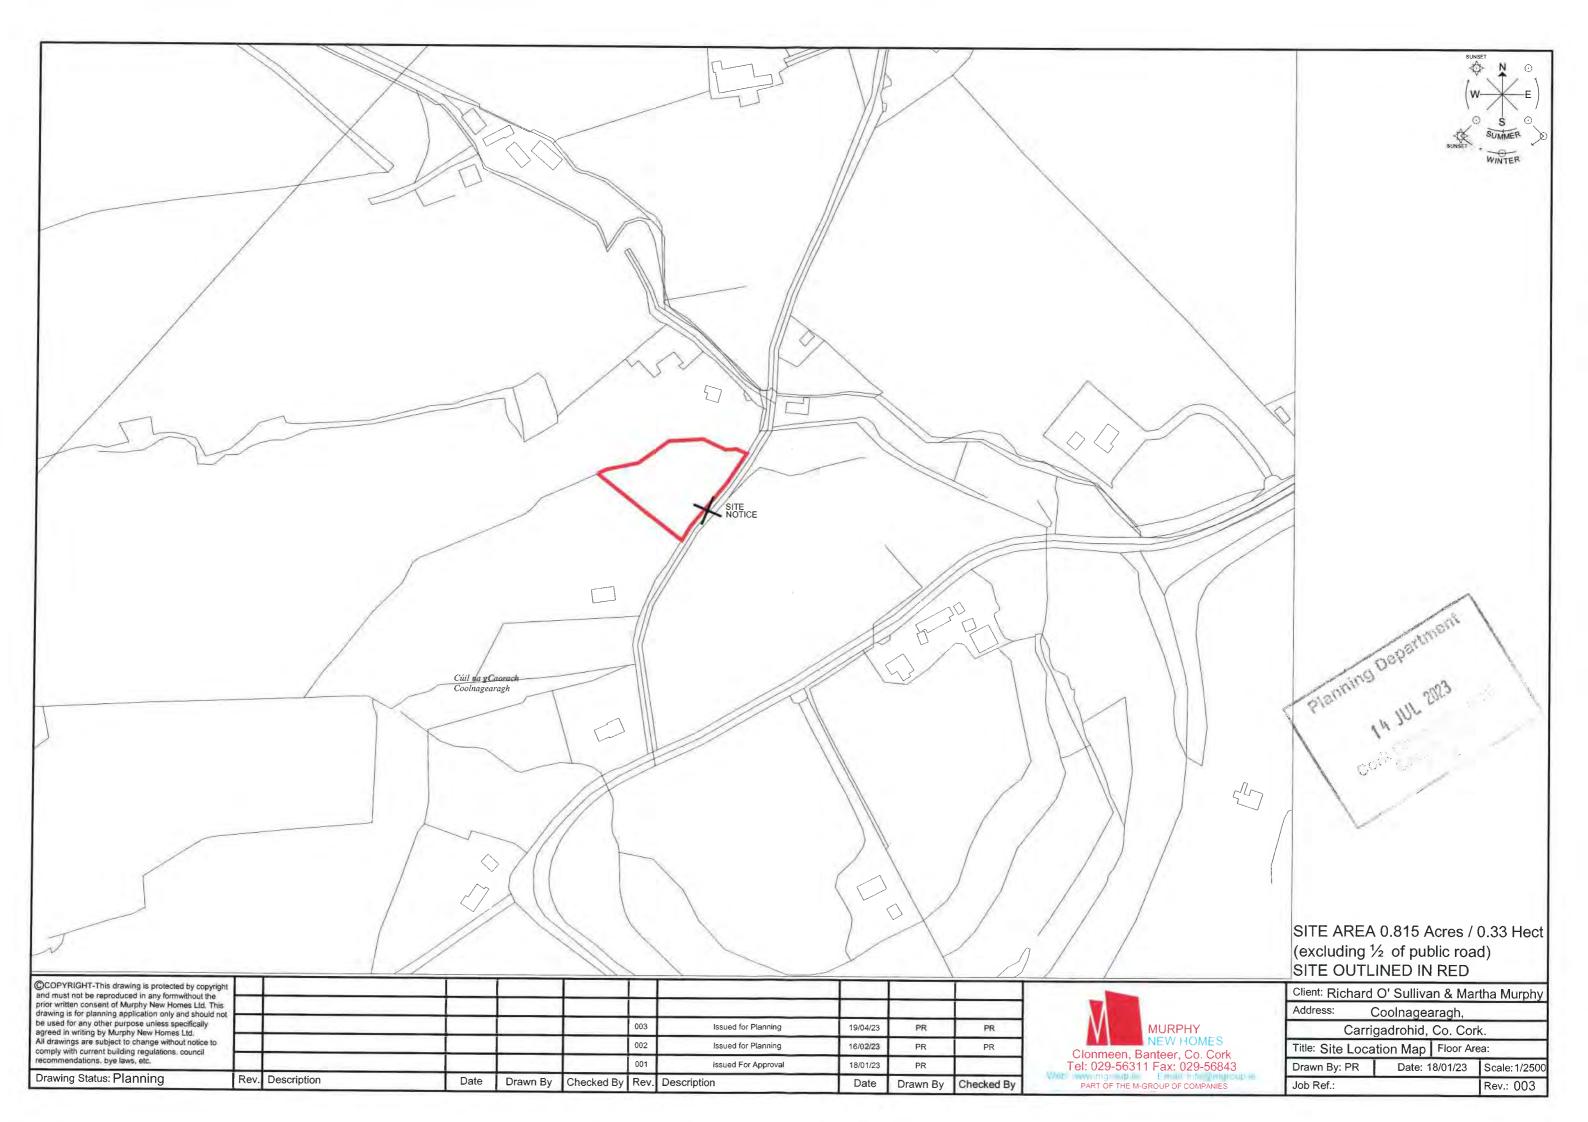

Plate 1: Subject Site Location

1. NAME OF APPLICANT: (ADDRESS TO BE SUPPLIED AT QUESTION A – CONTACT DETAILS)

RICHARD O'SULLIVAN & MARTHA MURPHY

2. POSTAL ADDRESS OF LAND OR STRUCTURE FOR WHICH DECLARATION OF EXEMPTION IS SOUGHT:

COOLNAGEARAGH, CARRIGADROHID,
MACROOM, CO. CORK.