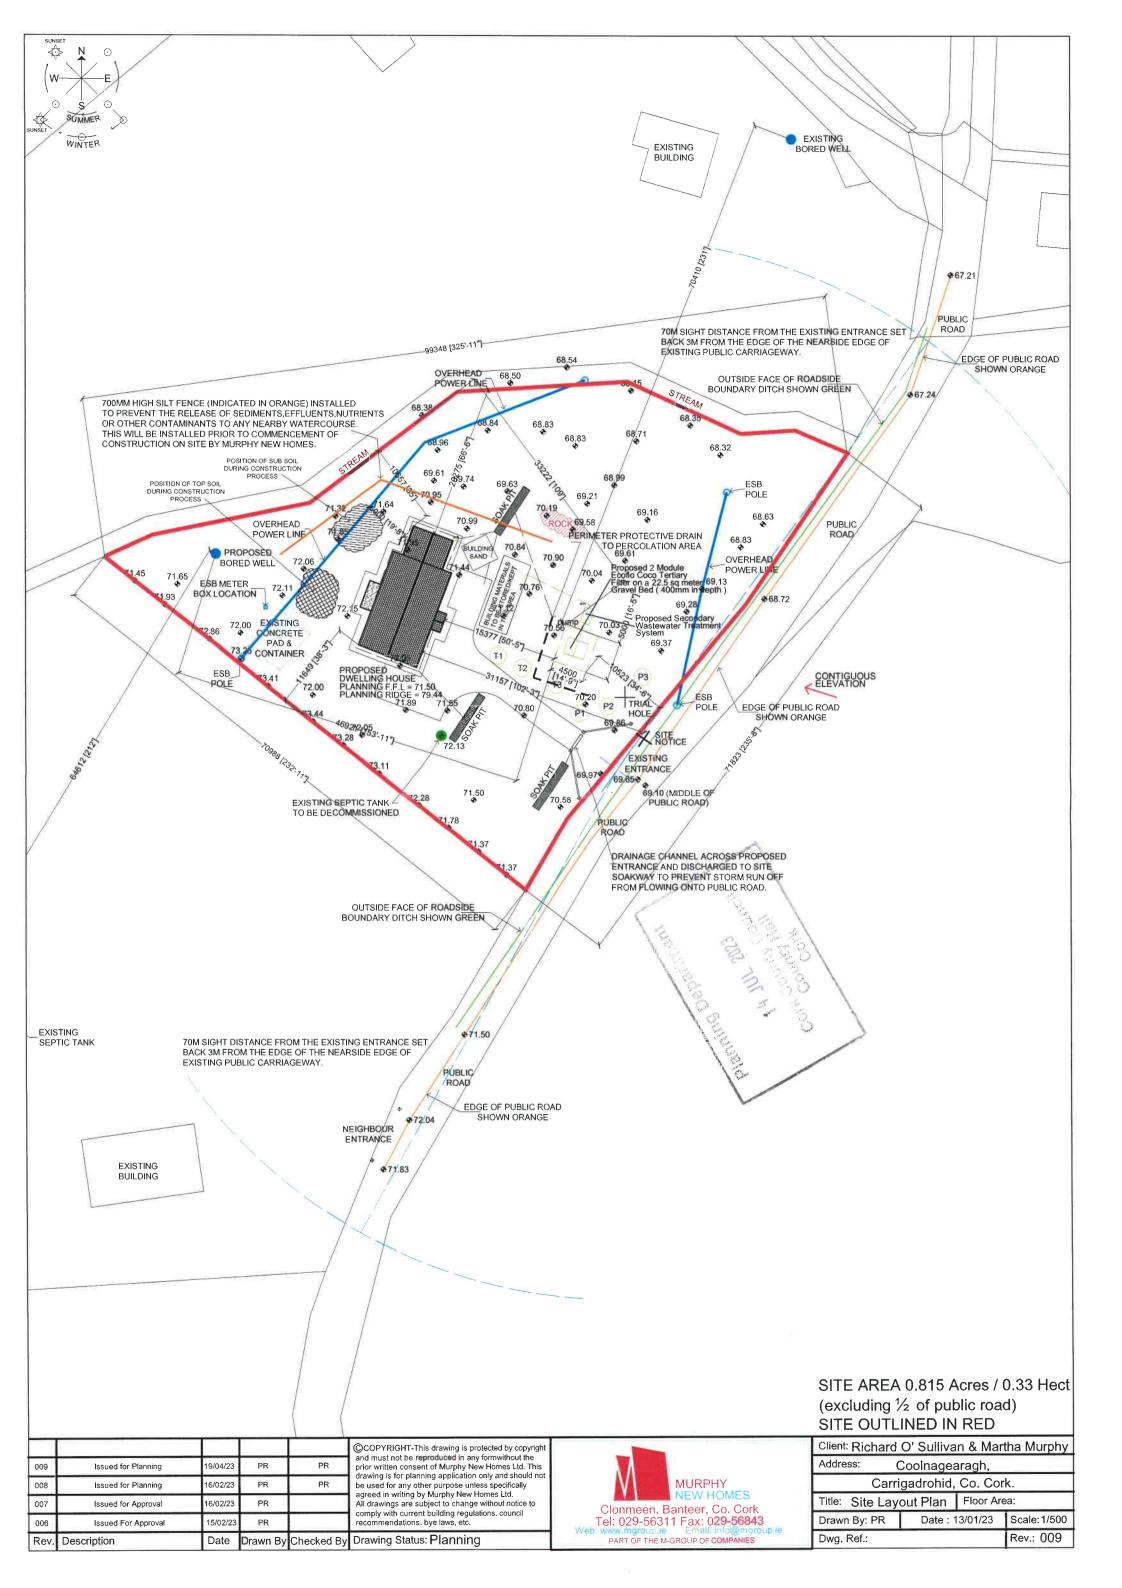

#### D/261/23 - Section 5 Declaration

A Section 5 declaration is sought by Murphy New Homes on behalf of Richard O Sullivan and Martha Murphy in respect of the replacement of a permitted velux window serving a robes room to a similar window permitted on the front elevation of a permitted dormer dwelling at Coolnagearagh, Carrigadrohid, Co. Cork.

#### **Recent Planning History**

23/4781

Permission granted to Richard O'Sullivan, Martha Murphy for the decommissioning of the existing septic tank and percolation area. Permission is also sought to construct a dwelling house, install a new waste water treatment unit and polishing filter and all associated site works

Dear Sir / Madam,

In relation to the above application, I enclose the following documentation:

- Planning application fee € 80.00.
- 4 no. copies of Cork County Council Application for Section 5 Declaration of Exemption with contact details.
- 4 no. copies of Site Location Map, scale 1:2500.
- 4 no. copies of Site Location Map, scale 1:10560.
- 4 no. copies of Site Layout Plan, scale 1:500
- 4 no. copies of Proposed Dwelling House Design.