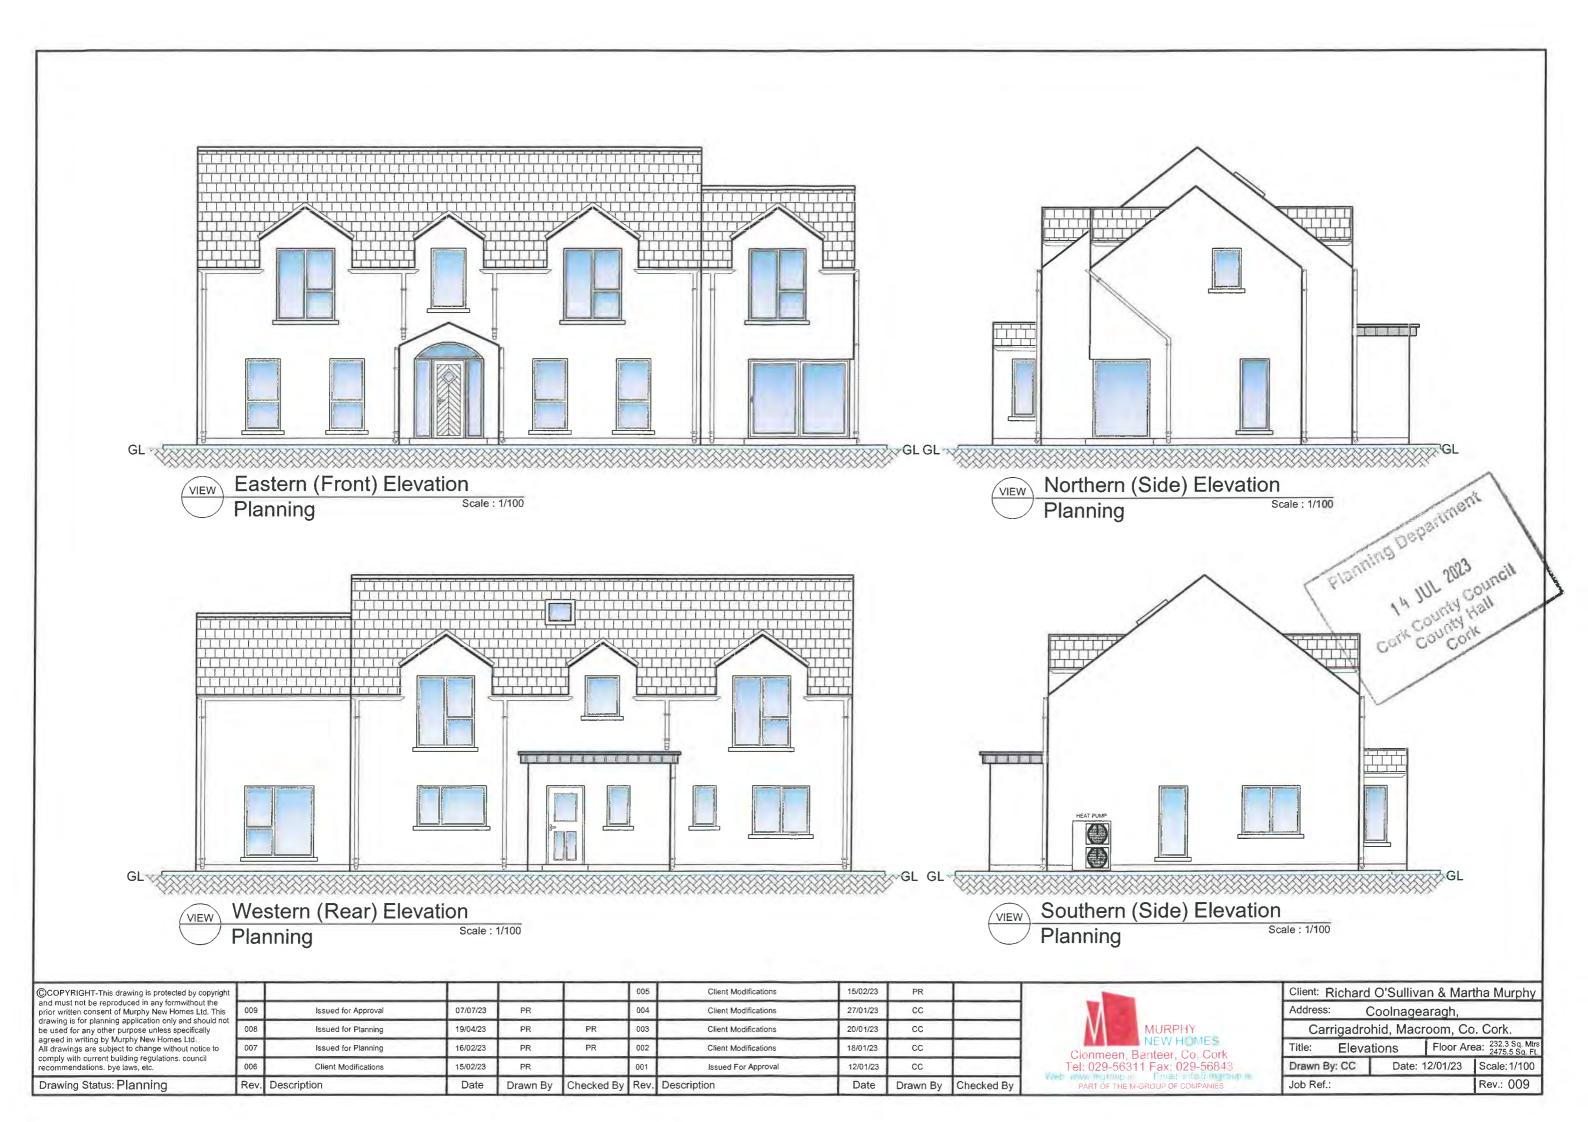

#### **Assessment**

I note the details and drawings submitted as part of the application.

I inspected the site on the 09.08.2023. No development has started on site.

Figure 1 Front elevation permitted under 23/4871 - Vleux window serving robes room.

Figure 2 Submitted plans showing window in place of velux window

The alterations proposed are considered 'development' in accordance with Section 3 (1) of the Planning and Development Act, 2000.

The alteration proposed to the dwelling, to be considered as exempt is to be carried out during the construction of the dwelling as permitted under 23/4781 and constitutes a variation from that permission.

| THE APPLICANTS WIGH TO REPLACE THE VELUX      |
|-----------------------------------------------|
| SERVING THE ROBES OFF BEDROOM 1 WITH A WINDOW |
| SIMILAR IN SIZE OF THOSE SERVING BEDROOM I &  |
| BEDDOOM 2 ON THE EASTERN (FRONT) ELEVATION.   |
|                                               |
|                                               |
|                                               |
|                                               |
|                                               |
|                                               |
|                                               |
|                                               |
|                                               |