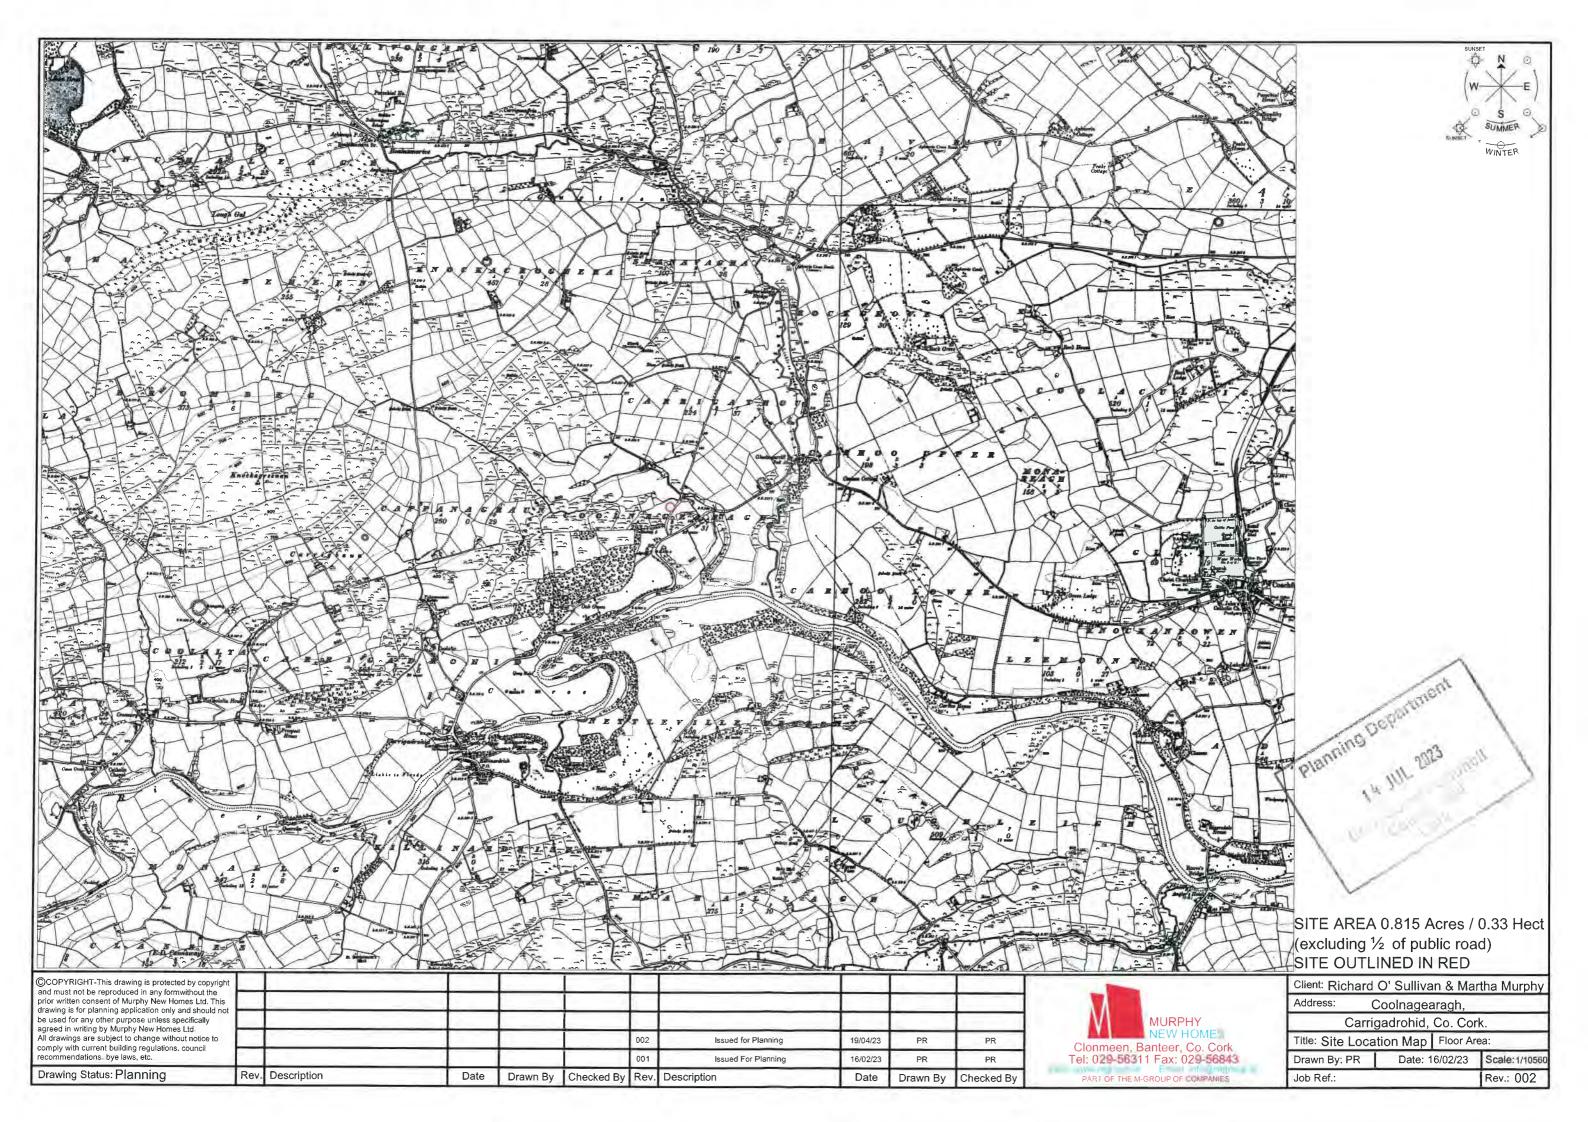

Plate 1: Subject Site Location

1. NAME OF APPLICANT: (ADDRESS TO BE SUPPLIED AT QUESTION A – CONTACT DETAILS)

RICHARD O'SULLIVAN & MARTHA MURPHY

2. POSTAL ADDRESS OF LAND OR STRUCTURE FOR WHICH DECLARATION OF EXEMPTION IS SOUGHT:

COOLNAGEARAGH, CARRIGADROHID,
MACROOM, CO. CORK.