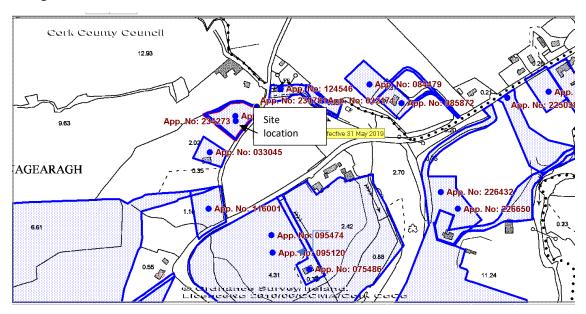

aration.

Yours faithfully,

CATHAL DE BARÓID, ADMINISTRATIVE OFFICER, PLANNING DEPARTMENT.

In order to process your query, it may be necessary for Cork County Council to collect Personal information from you. Such information will be processed in line with our privacy statement which is available to view at <a href="https://www.corkcoco.ie/privacy-statement-cork-county-council">https://www.corkcoco.ie/privacy-statement-cork-county-council</a>

#### D/261/23 - Section 5 Declaration

A Section 5 declaration is sought by Murphy New Homes on behalf of Richard O Sullivan and Martha Murphy in respect of the replacement of a permitted velux window serving a robes room to a similar window permitted on the front elevation of a permitted dormer dwelling at Coolnagearagh, Carrigadrohid, Co. Cork.



Plate 1: Subject Site Location

#### Question subject of the Section 5

On the basis of the information submitted the question to be addressed under this request is as follows:

"Whether the replacement of a velux window with a full size window similar to those permitted on the remainder of the dwelling is development and is or is not exempted development.

The subject dwelling has not been constructed yet. Permission was granted for a dormer dwelling under Pl. Ref 23/4781.

#### **Recent Planning History**

23/4781

Permission granted to Richard O'Sullivan, Martha Murphy for the decommissioning of the existing septic tank and percolation area. Permission is also sought to construct a dwelling house, install a new waste water treatment unit and polishing filter and all associated site wo