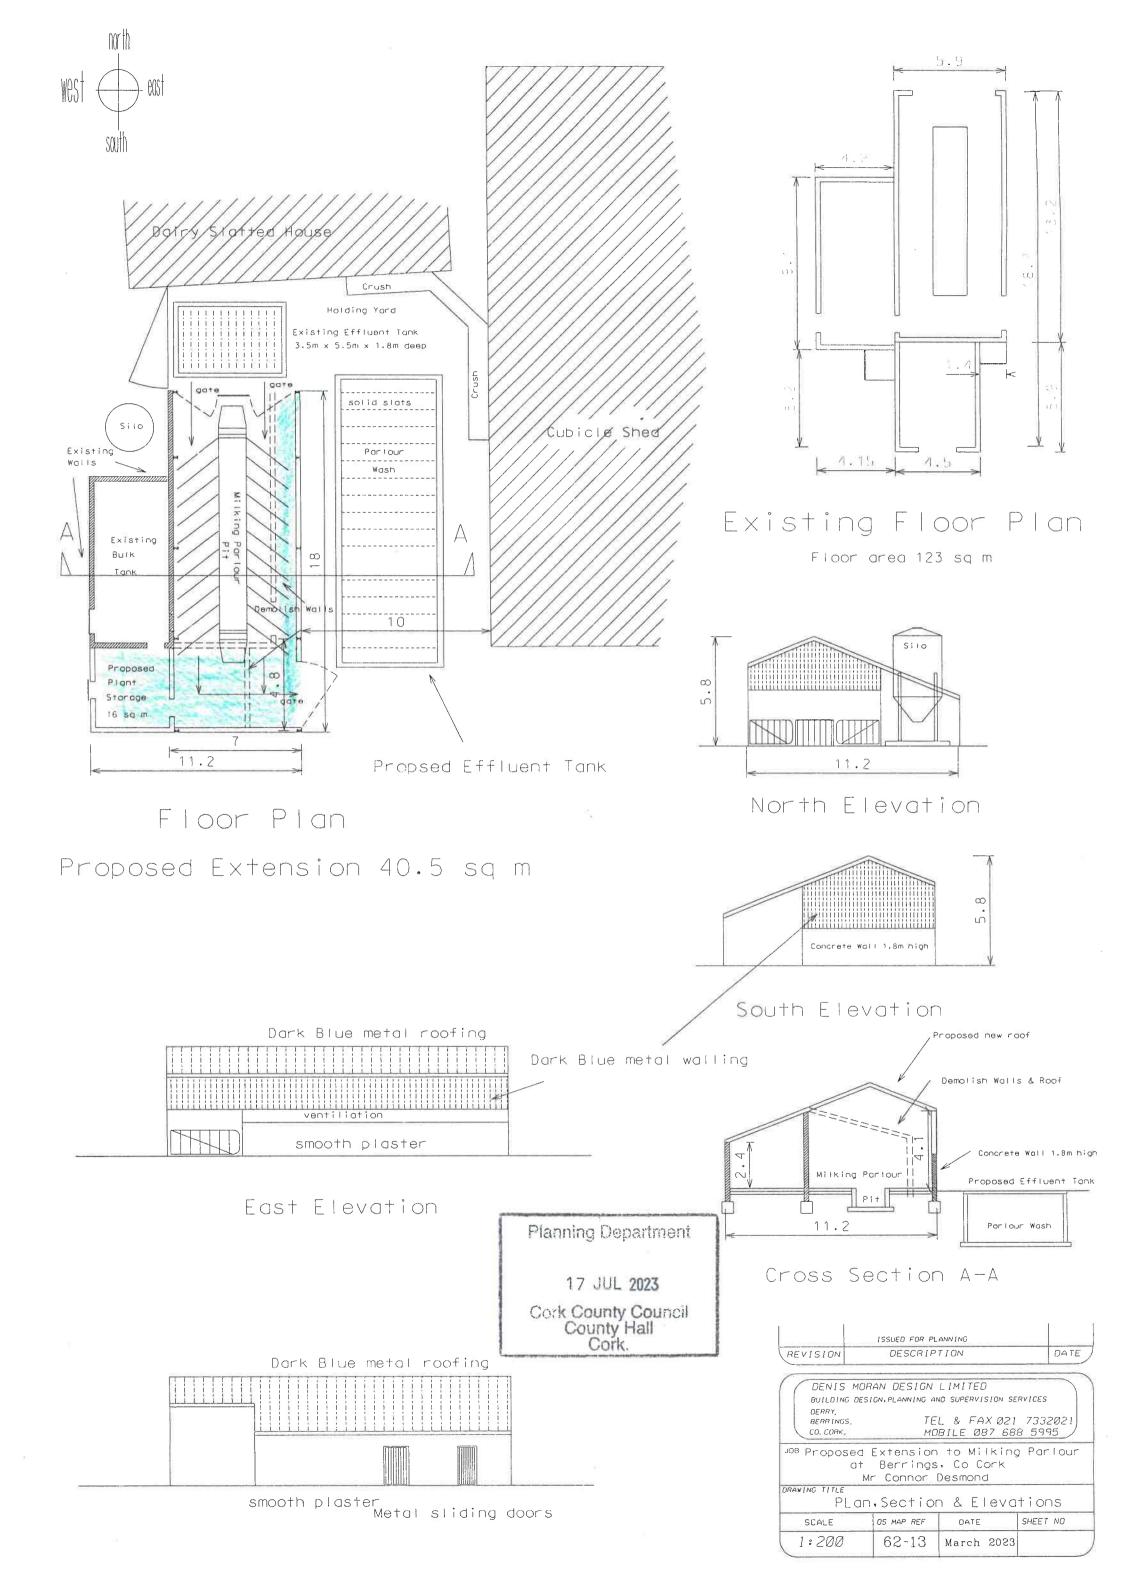

### 3.0 Site Location

The subject site is located in Callas, Berrings and forms part of a farm complex and wider agricultural landholding.

# 4.0 Relevant Planning History

07/7889 — Conor Desmond was granted permission for the Demolition of cattle kennells/cubicles, silage wall and construction of a new silage slab, perimeter walls, new dairy slatted house and conversion of slurry tank to milk parlour washings and associated site works.

165136 - Connor Desmond was granted permission to construct a cubicle house, incorporating effluent tank and associated site works.

The existing structure is 123 sq m (as per application form) and the proposed extension is 40.5 sq m. The structure is to be used for agricultural purposes. The GFA of structures within the farm complex exceed 300 sq m, as per submitted drawings and planning history. The development is not within 10 m of a public road or within 100 m of any third-party houses. Dark Blue metal walling and render is proposed. It is considered that the conditions and limitations of Part 3, Class 6 of the Planning and Development Regulations, 2021 (as amended) have not been met and the works are not exempted as the GFA of structures within the complex exceed 300 sq m.