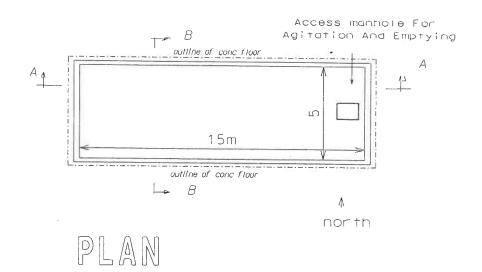

# Propsed Effluent Tank 19

CONSTRUCTED IN LINE WITH DEPARTMENT OF AGRICULTURE, FOOD AND RURAL DEVELOPMENT AND DEPARTMENT OF THE ENVIRONMENT AND LOCAL GOVERNMENT REQUIREMENTS.

# SECTION AA

Proposed Effluent Tank

TOTAL CAPACITY 250

SECTION

17 JUL 2023

Cork County Council County Hall Cork.