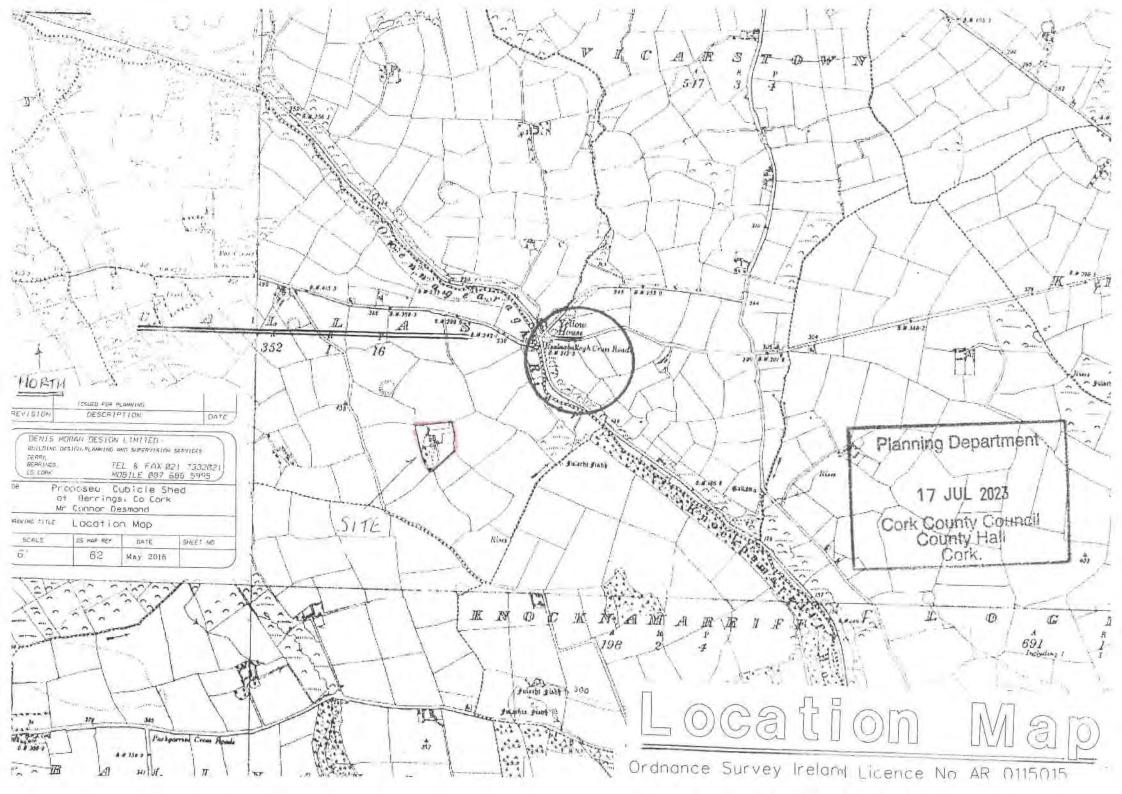

### 3.0 Site Location

The subject site is located in Callas, Berrings and forms part of a farm complex and wider agricultural landholding.

The existing structure is 123 sq m (as per application form) and the proposed extension is 40.5 sq m. The structure is to be used for agricultural purposes. The GFA of structures within the farm complex exceed 300 sq m, as per submitted drawings and planning history. The development is not within 10 m of a public road or within 100 m of any third-party houses. Dark Blue metal walling and render is proposed. It is considered that the conditions and limitations of Part 3, Class 6 of the Planning and Development Regulations, 2021 (as amended) have not been met and the works are not exempted as the GFA of structures within the complex exceed 300 sq m.