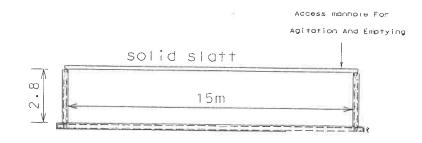

# Propsed Effluent Tank 19

CONSTRUCTED IN LINE WITH DEPARTMENT OF AGRICULTURE, FOOD AND RURAL DEVELOPMENT AND DEPARTMENT OF THE ENVIRONMENT AND LOCAL GOVERNMENT REQUIREMENTS.

# SECTION AA

Proposed Effluent Tank

TOTAL CAPACITY 250

SECTION

17 JUL 2023

Cork County Council County Hall Cork.