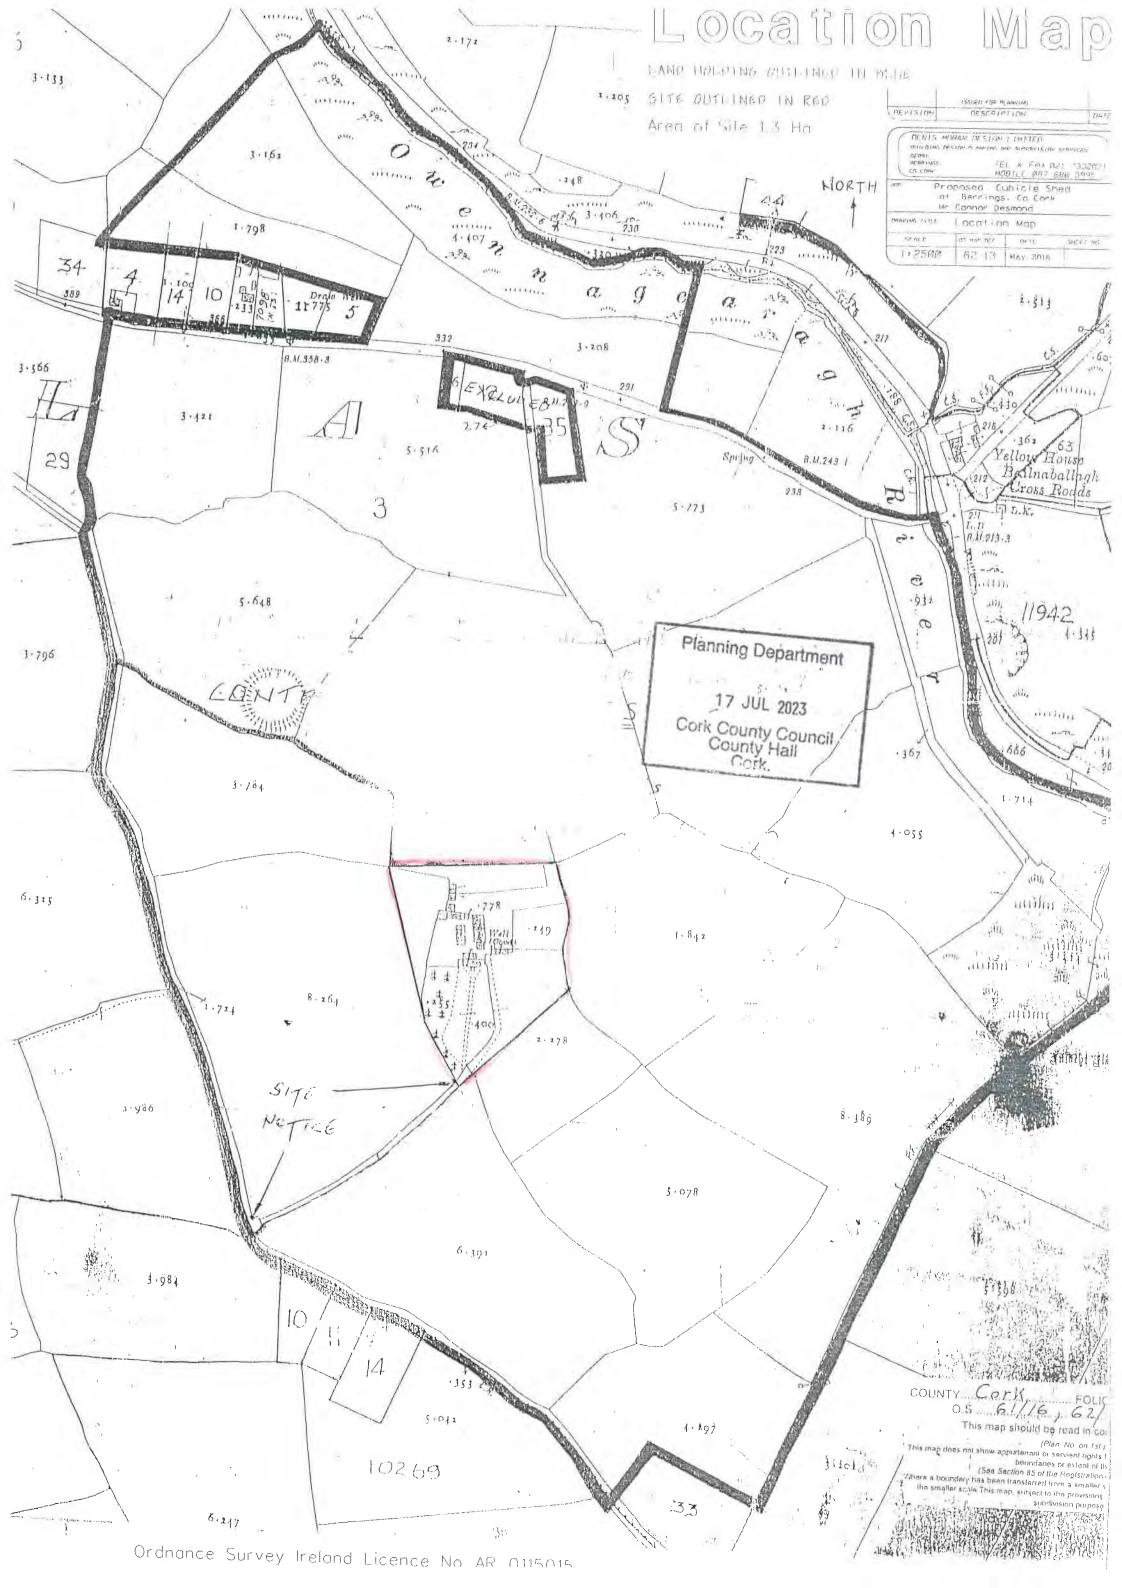

### 3.0 Site Location

The subject site is located in Callas, Berrings and forms part of a farm complex and wider agricultural landholding.