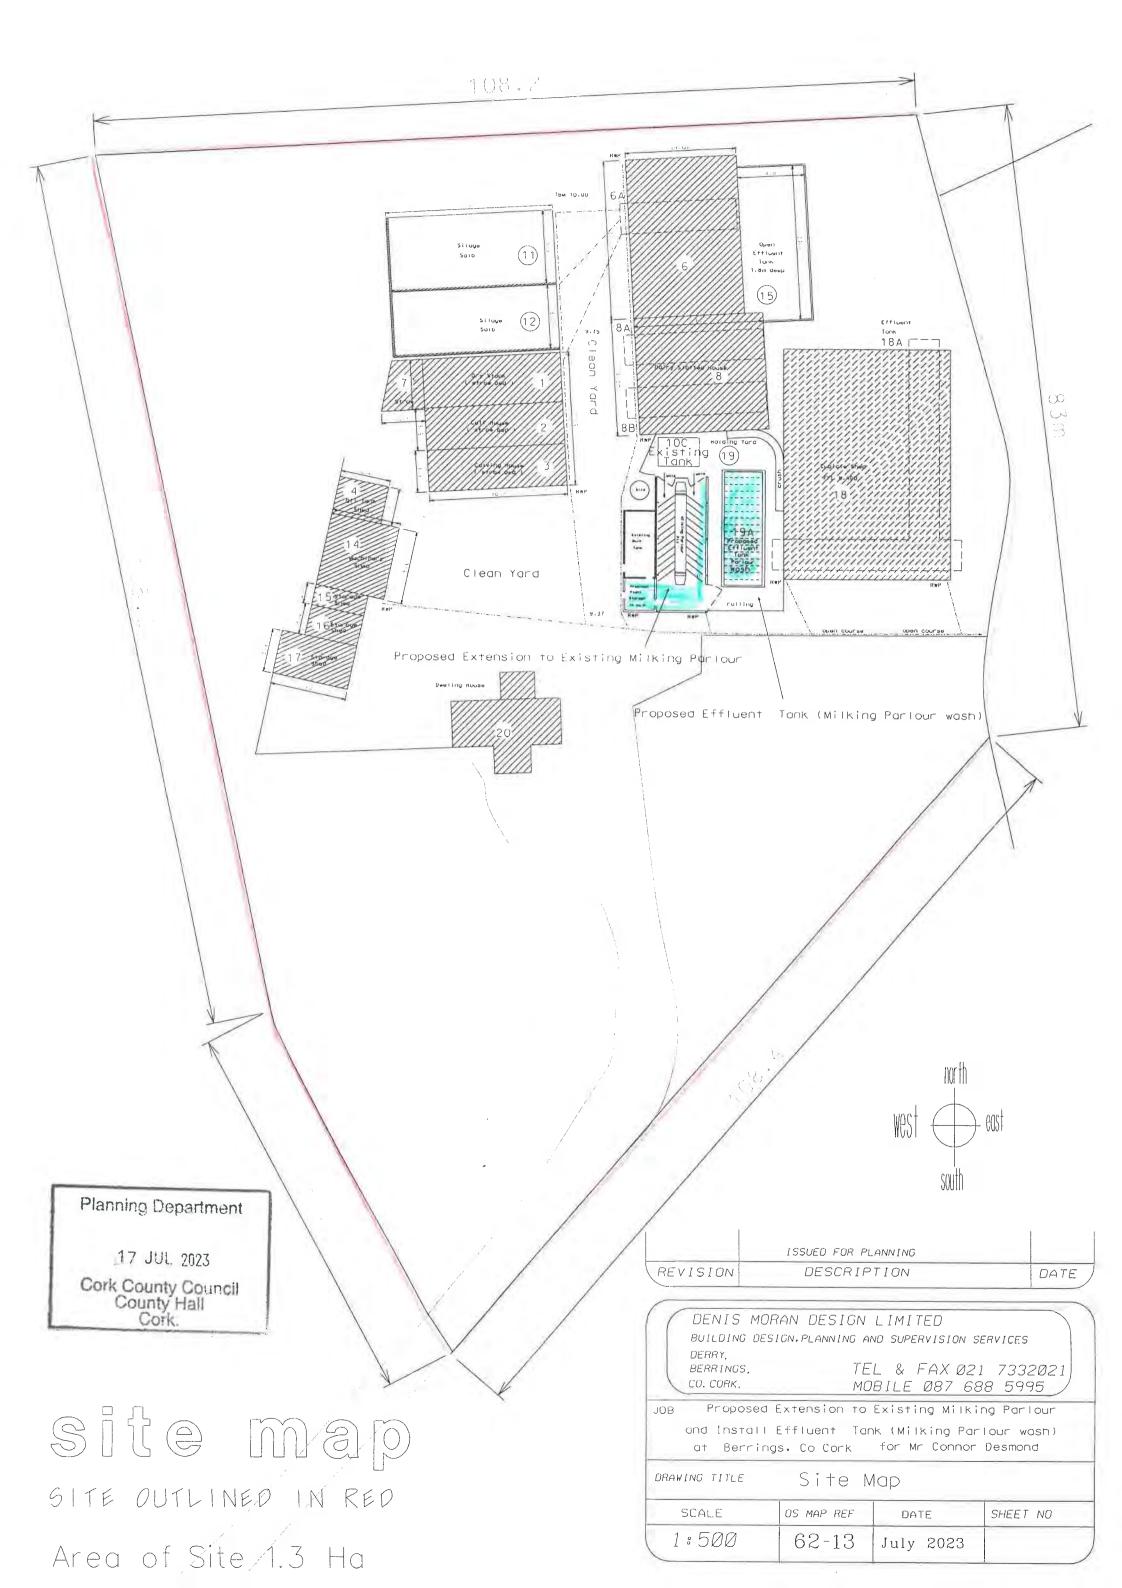

The existing structure is 123 sq m (as per application form) and the proposed extension is 40.5 sq m. The structure is to be used for agricultural purposes. The GFA of structures within the farm complex exceed 300 sq m, as per submitted drawings and planning history. The development is not within 10 m of a public road or within 100 m of any third-party houses. Dark Blue metal walling and render is proposed. It is considered that the conditions and limitations of Part 3, Class 6 of the Planning and Development Regulations, 2021 (as amended) have not been met and the works are not exempted as the GFA of structures within the complex exceed 300 sq m.